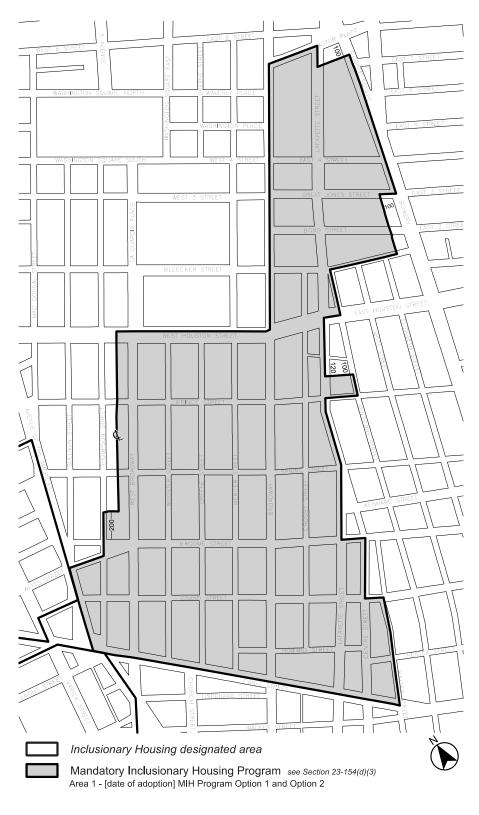

# <u>143-04</u> <u>Applicability of the Inclusionary Housing Program</u>

For the purposes of applying the Inclusionary Housing Program provisions set forth in Sections 23-154 and 23-90, inclusive, #Mandatory Inclusionary Housing areas# within the #Special SoHo-NoHo Mixed Use District# are shown on the maps in APPENDIX F of this Resolution. Such provisions are modified as follows:

- (a) #Conversions# from #joint living-work quarters for artists# to #residences#, as set forth in Section 143-13 (Joint Living-Work Quarters for Artists), shall not be subject to the provisions of paragraph (d)(1) of Section 23-154.
- (b) The provisions of paragraph (d)(4)(i) of Section 23-154 shall apply only to a #development# or #enlargement# on a #zoning lot# on which the maximum permitted #residential floor area#, less the #lot area#, does not exceed 12,500 square feet on [date of adoption].
- (c) For #conversions# in #buildings# existing prior to [date of adoption] that are not otherwise subject to paragraph (d)(3)(v) of Section 23-154, the Board of Standards and Appeals may permit a contribution to the #affordable housing fund#, pursuant to the provisions of Section 73-625.

# **Special SoHo-NoHo Mixed Use District Plan**

Map 1: Ground Floor Use Requirements

<u>APPENDIX F</u> <u>Inclusionary Housing Designated Areas and Mandatory Inclusionary Housing Areas</u>

# **MANHATTAN**

\* \* \*