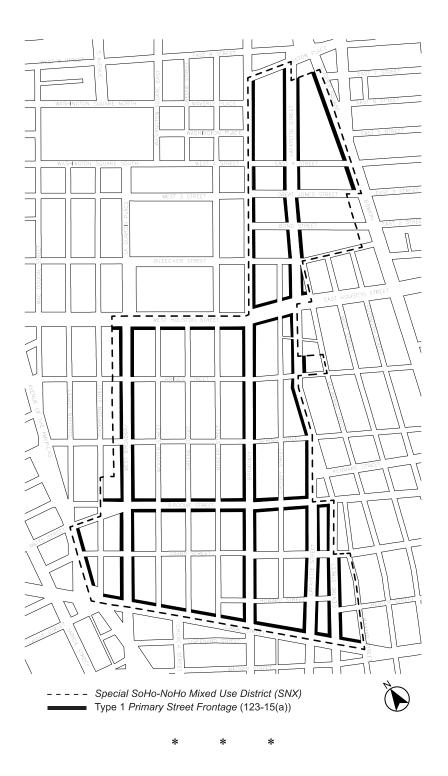

# <u>143-03</u> District Plan and Map

In order to carry out the purposes and provisions of this Chapter, a district map is located in the Appendix to this Chapter and is hereby incorporated and made an integral part of this Resolution.

It is incorporated for the purpose of specifying locations where special regulations and requirements, as set forth in the text of this Chapter, apply.

Appendix A

Map 1. Ground Floor Use Requirements

Such map is hereby incorporated and made part of this Resolution for the purpose of specifying locations where the special regulations and requirements set forth in the text of this Chapter apply.

# <u>143-15</u> <u>Ground Floor Use Requirements</u>

The provisions of this Section shall apply to #developments# and #ground floor level enlargements#.

For the purposes of applying the special #ground floor level# streetscape provisions set forth in Section 37-30 to this Chapter, any portion of a #ground floor level street# frontage along #streets# designated on Map 1 in the Appendix to this Chapter shall be considered #primary street frontages#. A #ground floor level street# frontage along any other #street# shall be considered a #secondary street frontage#. For the purposes of this Section, defined terms shall include those in Sections 12-10 and 37-311.

# APPENDIX A

# **Special SoHo-NoHo Mixed Use District Plan**

Map 1: Ground Floor Use Requirements

<u>APPENDIX F</u> <u>Inclusionary Housing Designated Areas and Mandatory Inclusionary Housing Areas</u>