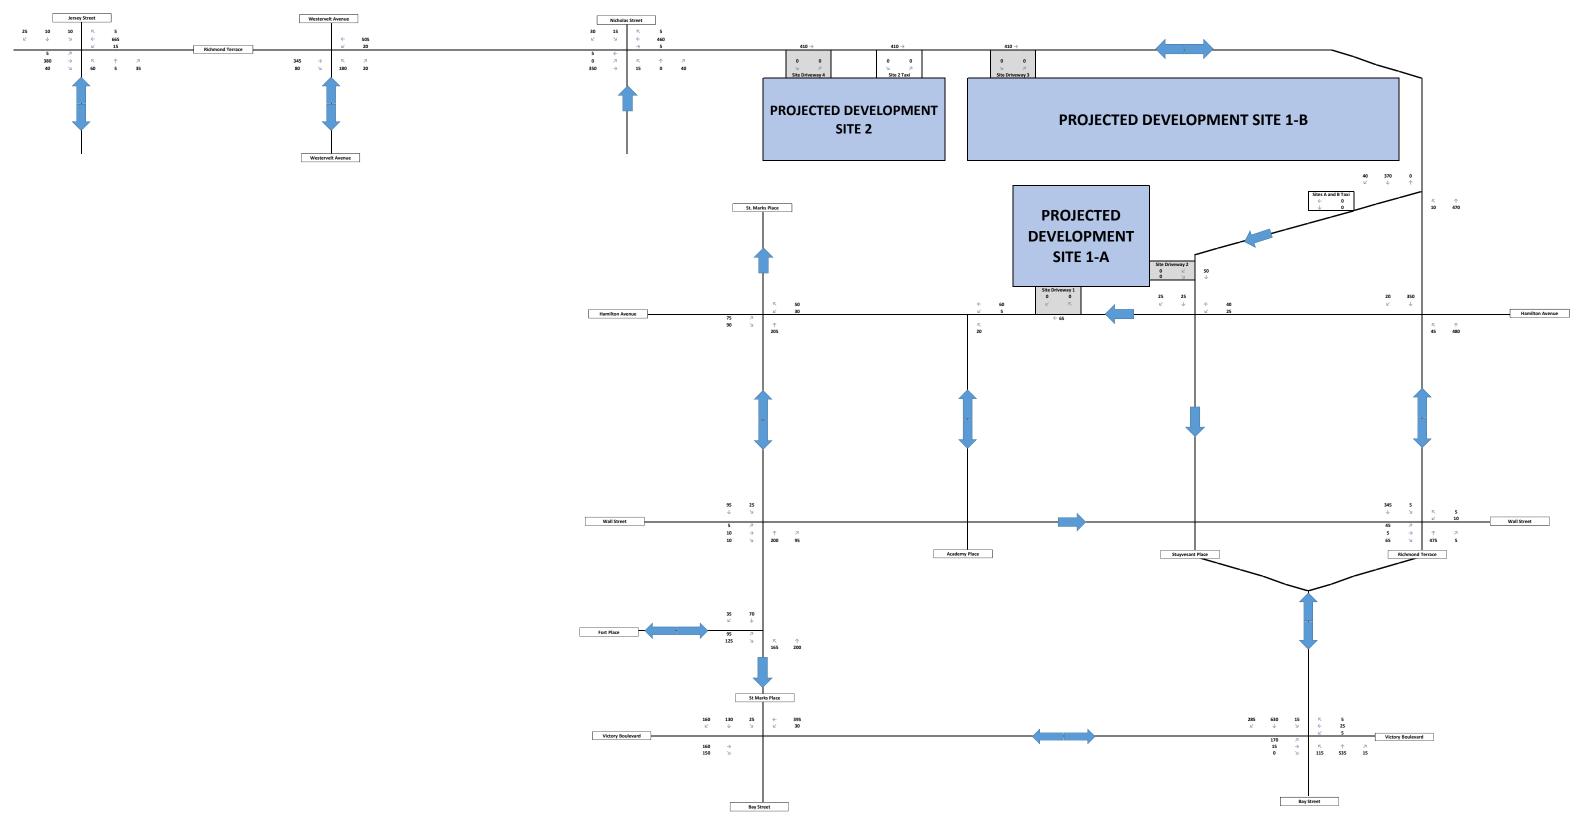

### FIGURE A-5: 2019 EXISTING CONDITIONS TRAFFIC VOLUMES WEEKDAY AM PEAK HOUR (8:00 AM - 9:00 AM) PROJECTED DEVELOPMENT **PROJECTED DEVELOPMENT SITE 1-B** SITE 2 St. Marks Place PROJECTED DEVELOPMENT SITE 1-A Hamilton Avenue Academy Place