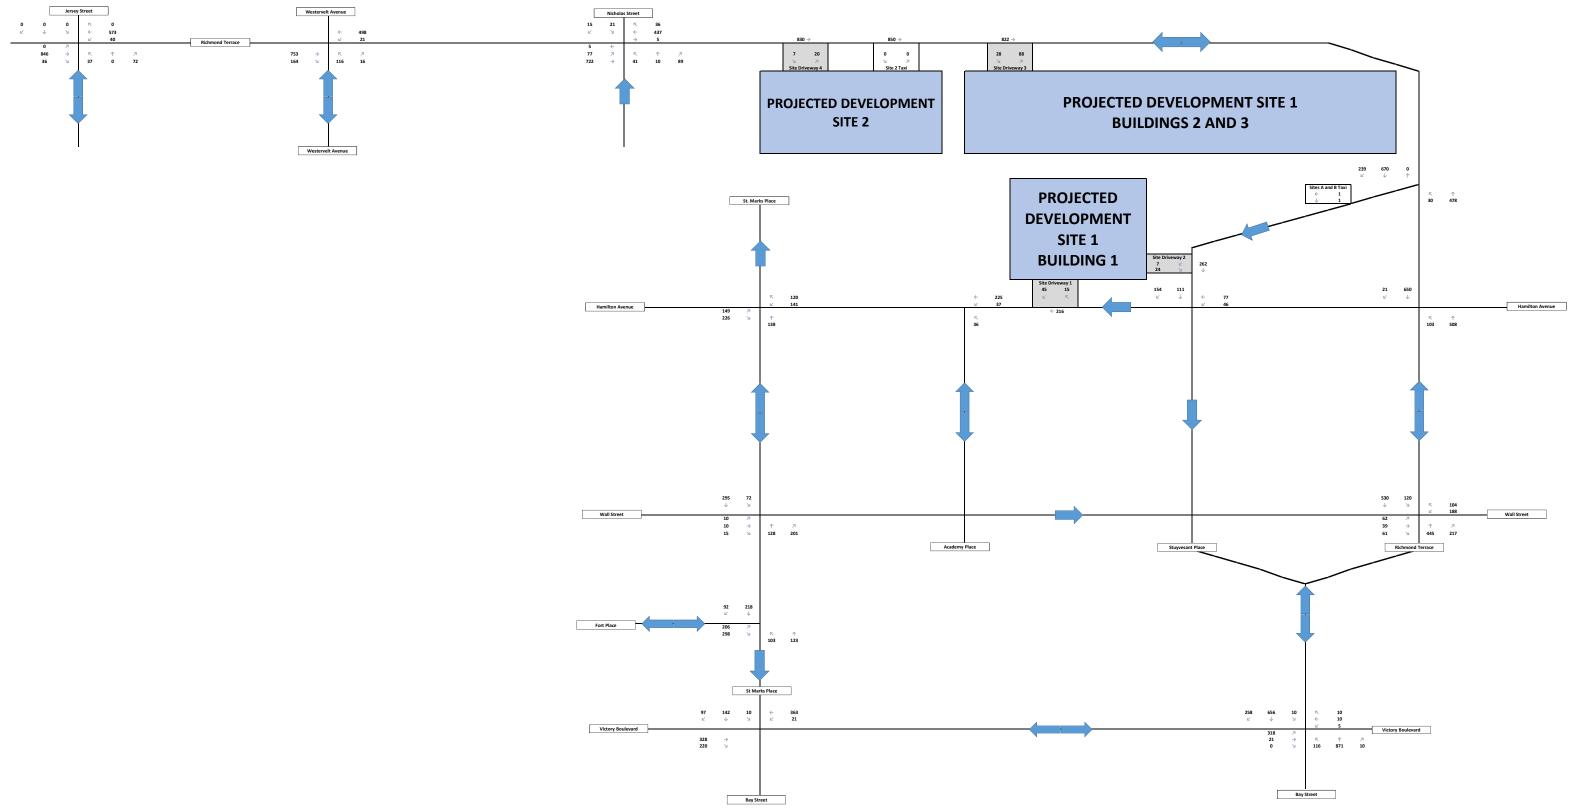

### FIGURE A-5: 2019 EXISTING CONDITIONS TRAFFIC VOLUMES WEEKDAY AM PEAK HOUR (8:00 AM - 9:00 AM) PROJECTED DEVELOPMENT **PROJECTED DEVELOPMENT SITE 1-B** SITE 2 St. Marks Place PROJECTED DEVELOPMENT SITE 1-A Hamilton Avenue Academy Place