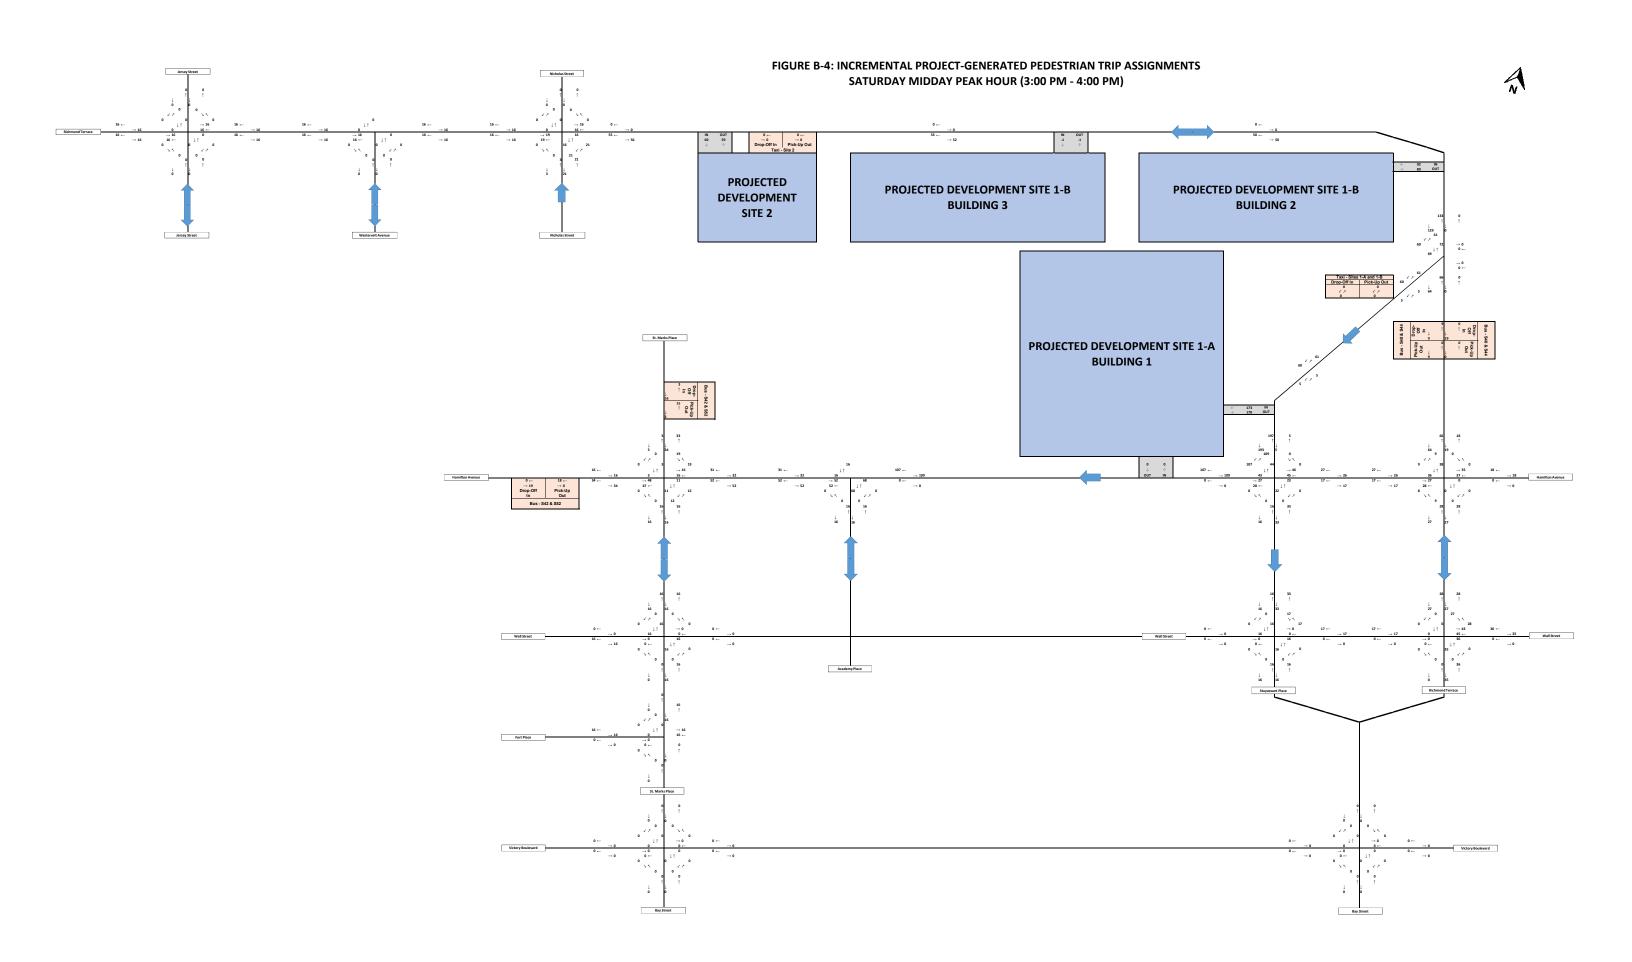

R (8:00 AM - 9:00 AM)





#### FIGURE A-18: 2025 NO-ACTION CONDITION TRAFFIC VOLUMES WEEKDAY MIDDAY PEAK HOUR (2:45 PM - 3:45 PM)





#### FIGURE A-19: 2025 NO-ACTION CONDITION TRAFFIC VOLUMES WEEKDAY PM PEAK HOUR (4:30 PM - 5:30 PM)





#### FIGURE A-20: 2025 NO-ACTION CONDITION TRAFFIC VOLUMES SATURDAY MIDDAY PEAK HOUR (12:00 PM - 1:00 PM)













## FIGURE A-25: 2025 WITH-ACTION CONDITION TRAFFIC VOLUMES WEEKDAY AM PEAK HOUR (8:00 AM - 9:00 AM)





#### FIGURE A-26: 2025 WITH-ACTION CONDITION TRAFFIC VOLUMES WEEKDAY MIDDAY PEAK HOUR (2:45 PM - 3:45 PM)





#### FIGURE A-27: 2025 WITH-ACTION CONDITION TRAFFIC VOLUMES WEEKDAY PM PEAK HOUR (4:30 PM - 5:30 PM)





#### FIGURE A-28: 2025 WITH-ACTION CONDITION TRAFFIC VOLUMES SATURDAY MIDDAY PEAK HOUR (12:00 PM - 1:00 PM)