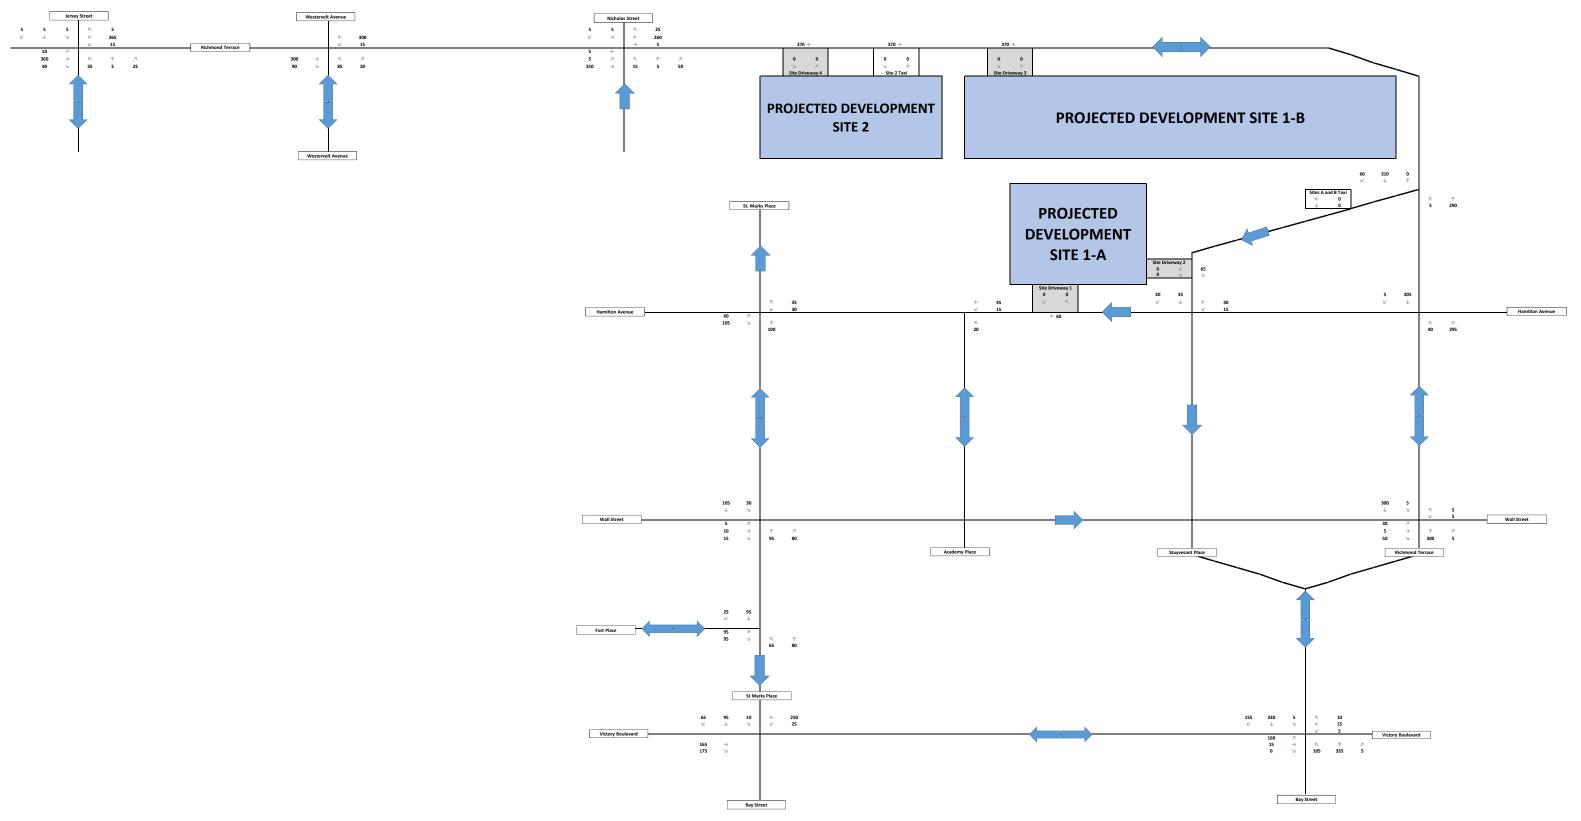

## FIGURE A-14: 2025 AOR PROJECT-GENERATED VEHICLE TRIP ASSIGNMENTS WEEKDAY MIDDAY PEAK HOUR (2:45 PM - 3:45 PM) Westervelt Avenue PROJECTED DEVELOPMENT **PROJECTED DEVELOPMENT SITE 1-B** SITE 2 St. Marks Place **PROJECTED** DEVELOPMENT SITE 1-A Academy Place