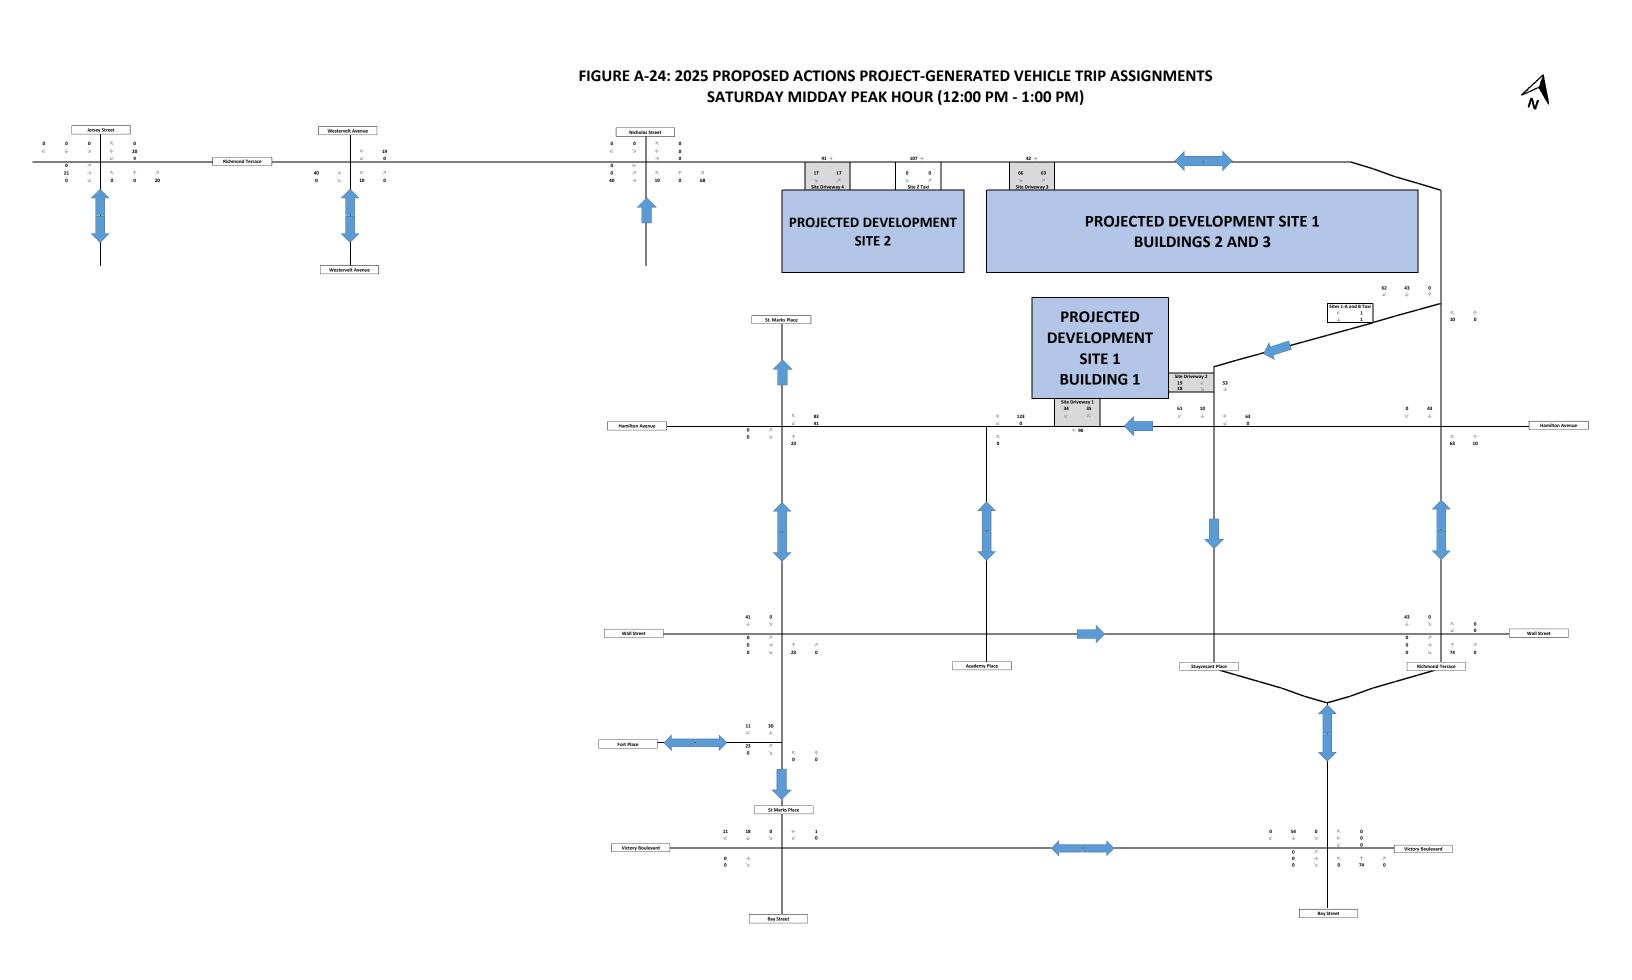

## FIGURE A-16: 2025 AOR PROJECT-GENERATED VEHICLE TRIP ASSIGNMENTS SATURDAY MIDDAY PEAK HOUR (12:00 PM - 1:00 PM) Westervelt Avenue PROJECTED DEVELOPMENT **PROJECTED DEVELOPMENT SITE 1-B** SITE 2 St. Marks Place **PROJECTED** DEVELOPMENT SITE 1-A Academy Place