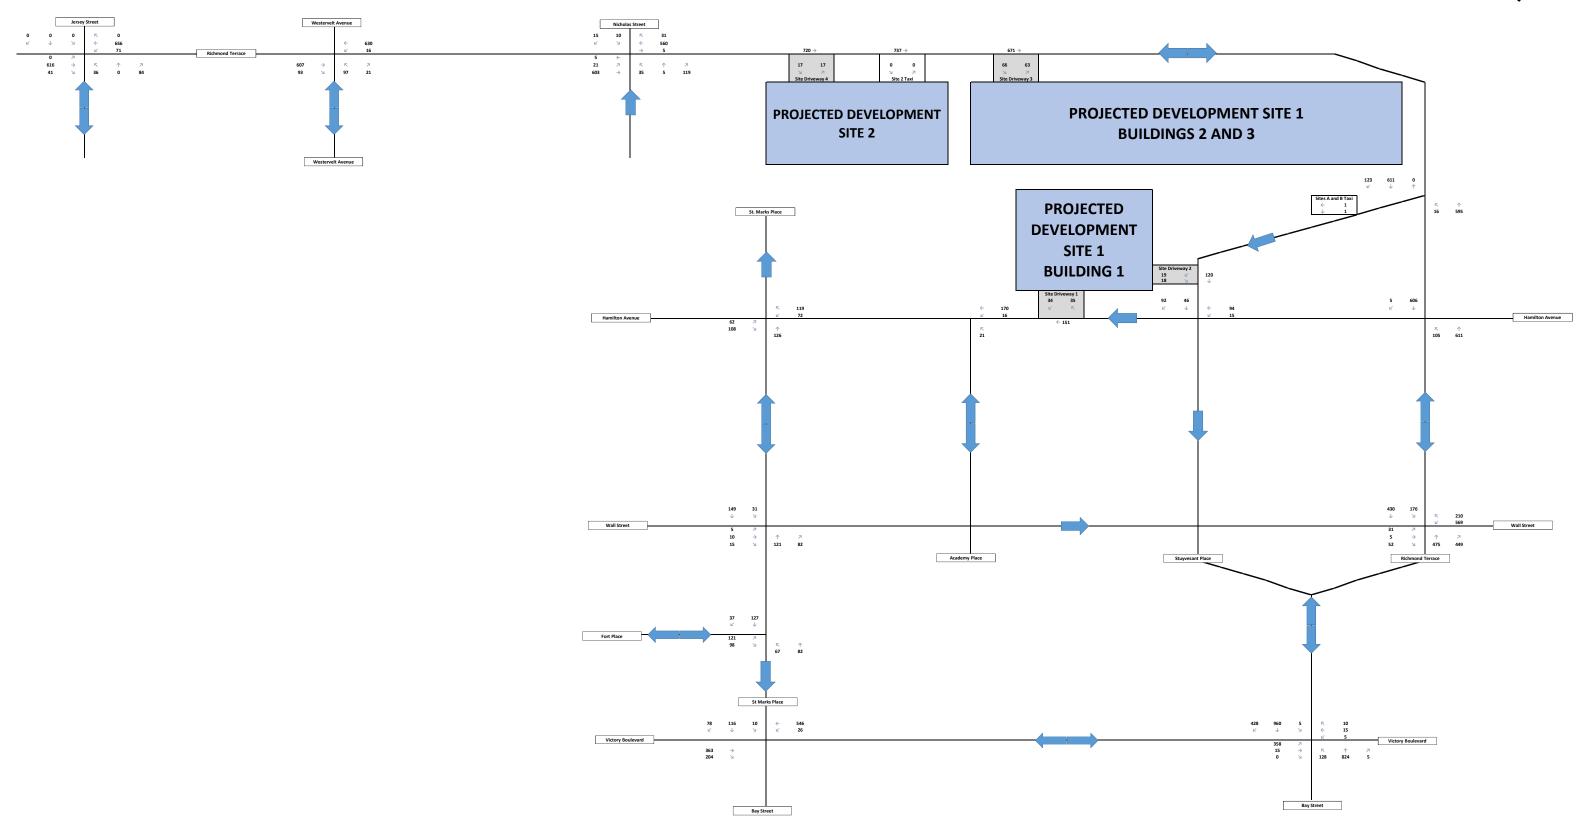

## FIGURE A-16: 2025 AOR PROJECT-GENERATED VEHICLE TRIP ASSIGNMENTS SATURDAY MIDDAY PEAK HOUR (12:00 PM - 1:00 PM) Westervelt Avenue PROJECTED DEVELOPMENT **PROJECTED DEVELOPMENT SITE 1-B** SITE 2 St. Marks Place **PROJECTED** DEVELOPMENT SITE 1-A Academy Place

Bay Street