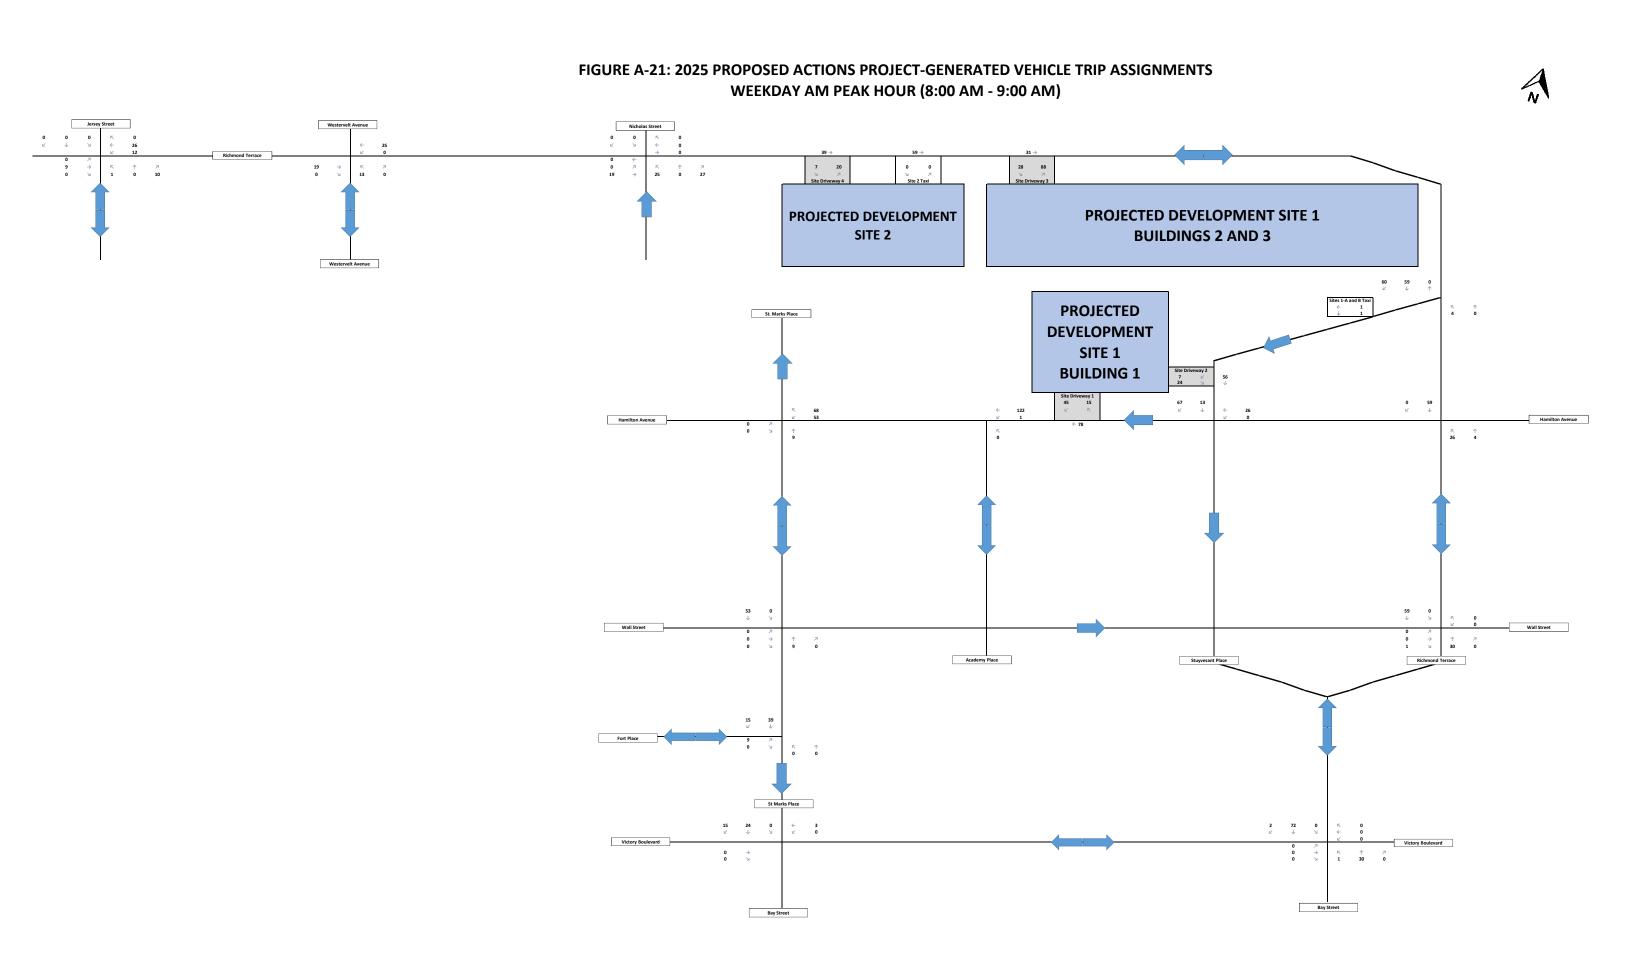

E 1-B** SITE 2 St. Marks Place **PROJECTED** DEVELOPMENT SITE 1-A Academy Place

Bay Street



## FIGURE A-16: 2025 AOR PROJECT-GENERATED VEHICLE TRIP ASSIGNMENTS SATURDAY MIDDAY PEAK HOUR (12:00 PM - 1:00 PM) Westervelt Avenue PROJECTED DEVELOPMENT **PROJECTED DEVELOPMENT SITE 1-B** SITE 2 St. Marks Place **PROJECTED** DEVELOPMENT SITE 1-A Academy Place

Bay Street

#### FIGURE A-17: 2025 NO-ACTION CONDITION TRAFFIC VOLUMES WEEKDAY AM PEAK HOUR (8:00 AM - 9:00 AM)





#### FIGURE A-18: 2025 NO-ACTION CONDITION TRAFFIC VOLUMES WEEKDAY MIDDAY PEAK HOUR (2:45 PM - 3:45 PM)





#### FIGURE A-19: 2025 NO-ACTION CONDITION TRAFFIC VOLUMES WEEKDAY PM PEAK HOUR (4:30 PM - 5:30 PM)





#### FIGURE A-20: 2025 NO-ACTION CONDITION TRAFFIC VOLUMES SATURDAY MIDDAY PEAK HOUR (12:00 PM - 1:00 PM)













## FIGURE A-25: 2025 WITH-ACTION CONDITION TRAFFIC VOLUMES WEEKDAY AM PEAK HOUR (8:00 AM - 9:00 AM)





#### FIGURE A-26: 2025 WITH-ACTION CONDITION TRAFFIC VOLUMES WEEKDAY MIDDAY PEAK HOUR (2:45 PM - 3:45 PM)





#### FIGURE A-27: 2025 WITH-ACTION CONDITION TRAFFIC VOLUMES WEEKDAY PM PEAK HOUR (4:30 PM - 5:30 PM)





#### FIGURE A-28: 2025 WITH-ACTION CONDITION TRAFFIC VOLUMES SATURDAY MIDDAY PEAK HOUR (12:00 PM - 1:00 PM)