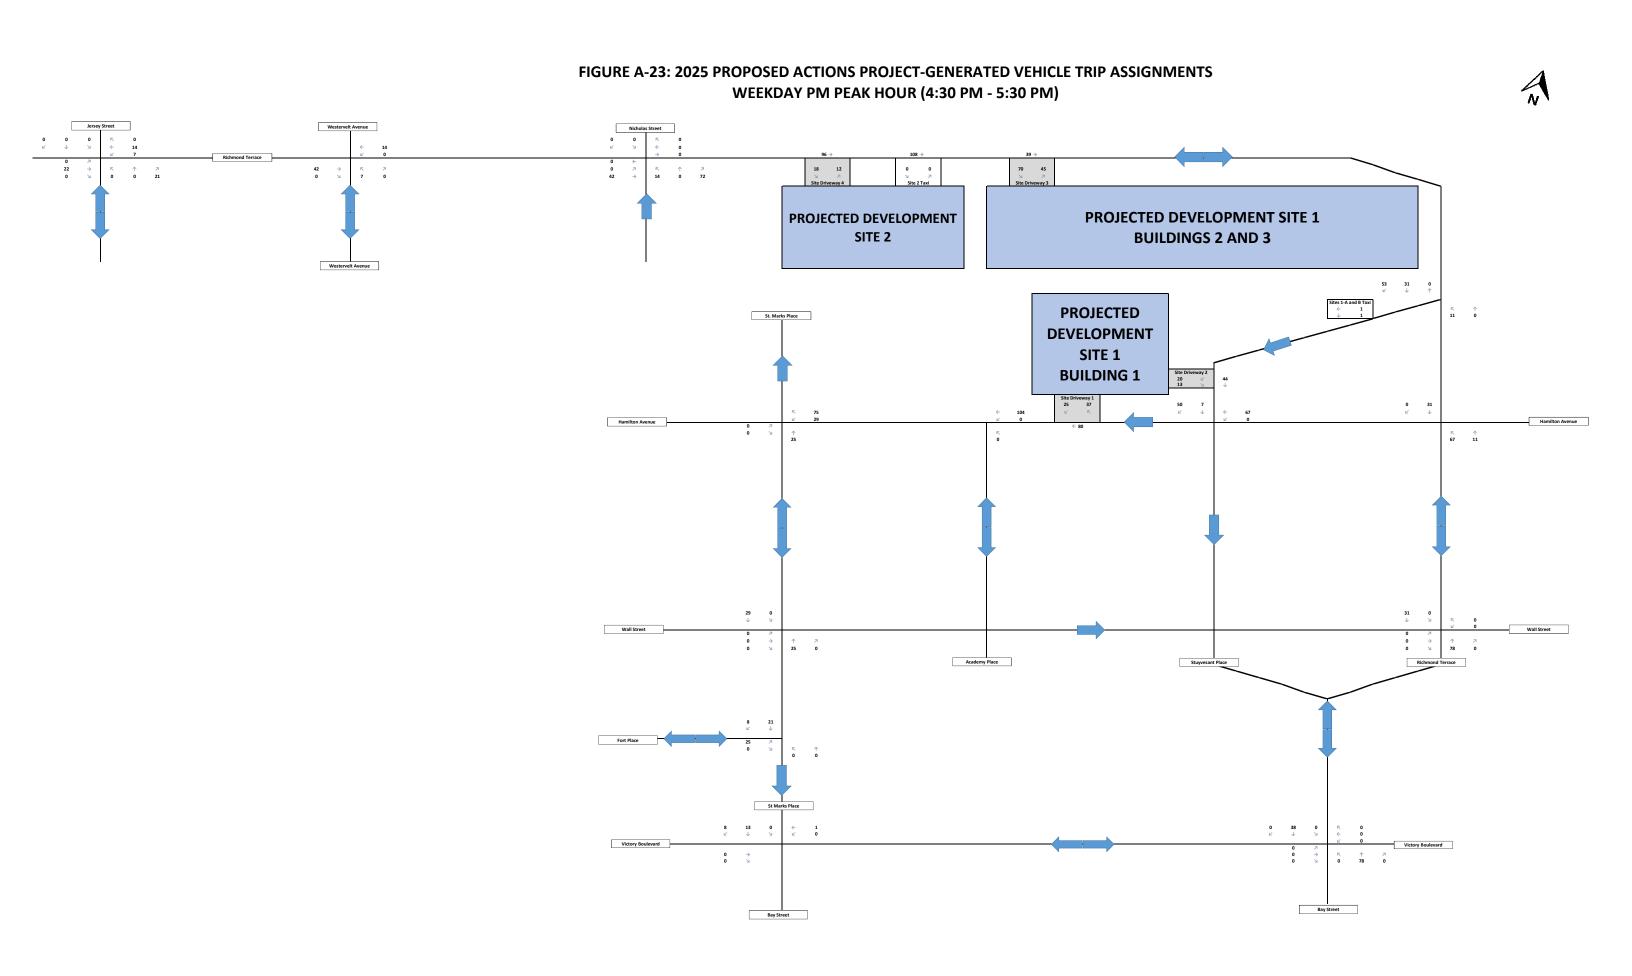

B** SITE 2 St. Marks Place **PROJECTED** DEVELOPMENT SITE 1-A Academy Place

Bay Street



## FIGURE A-16: 2025 AOR PROJECT-GENERATED VEHICLE TRIP ASSIGNMENTS SATURDAY MIDDAY PEAK HOUR (12:00 PM - 1:00 PM) Westervelt Avenue PROJECTED DEVELOPMENT **PROJECTED DEVELOPMENT SITE 1-B** SITE 2 St. Marks Place **PROJECTED** DEVELOPMENT SITE 1-A Academy Place

Bay Street

#### FIGURE A-17: 2025 NO-ACTION CONDITION TRAFFIC VOLUMES WEEKDAY AM PEAK HOUR (8:00 AM - 9:00 AM)





#### FIGURE A-18: 2025 NO-ACTION CONDITION TRAFFIC VOLUMES WEEKDAY MIDDAY PEAK HOUR (2:45 PM - 3:45 PM)





#### FIGURE A-19: 2025 NO-ACTION CONDITION TRAFFIC VOLUMES WEEKDAY PM PEAK HOUR (4:30 PM - 5:30 PM)





#### FIGURE A-20: 2025 NO-ACTION CONDITION TRAFFIC VOLUMES SATURDAY MIDDAY PEAK HOUR (12:00 PM - 1:00 PM)













## FIGURE A-25: 2025 WITH-ACTION CONDITION TRAFFIC VOLUMES WEEKDAY AM PEAK HOUR (8:00 AM - 9:00 AM)





#### FIGURE A-26: 2025 WITH-ACTION CONDITION TRAFFIC VOLUMES WEEKDAY MIDDAY PEAK HOUR (2:45 PM - 3:45 PM)





#### FIGURE A-27: 2025 WITH-ACTION CONDITION TRAFFIC VOLUMES WEEKDAY PM PEAK HOUR (4:30 PM - 5:30 PM)





#### FIGURE A-28: 2025 WITH-ACTION CONDITION TRAFFIC VOLUMES SATURDAY MIDDAY PEAK HOUR (12:00 PM - 1:00 PM)