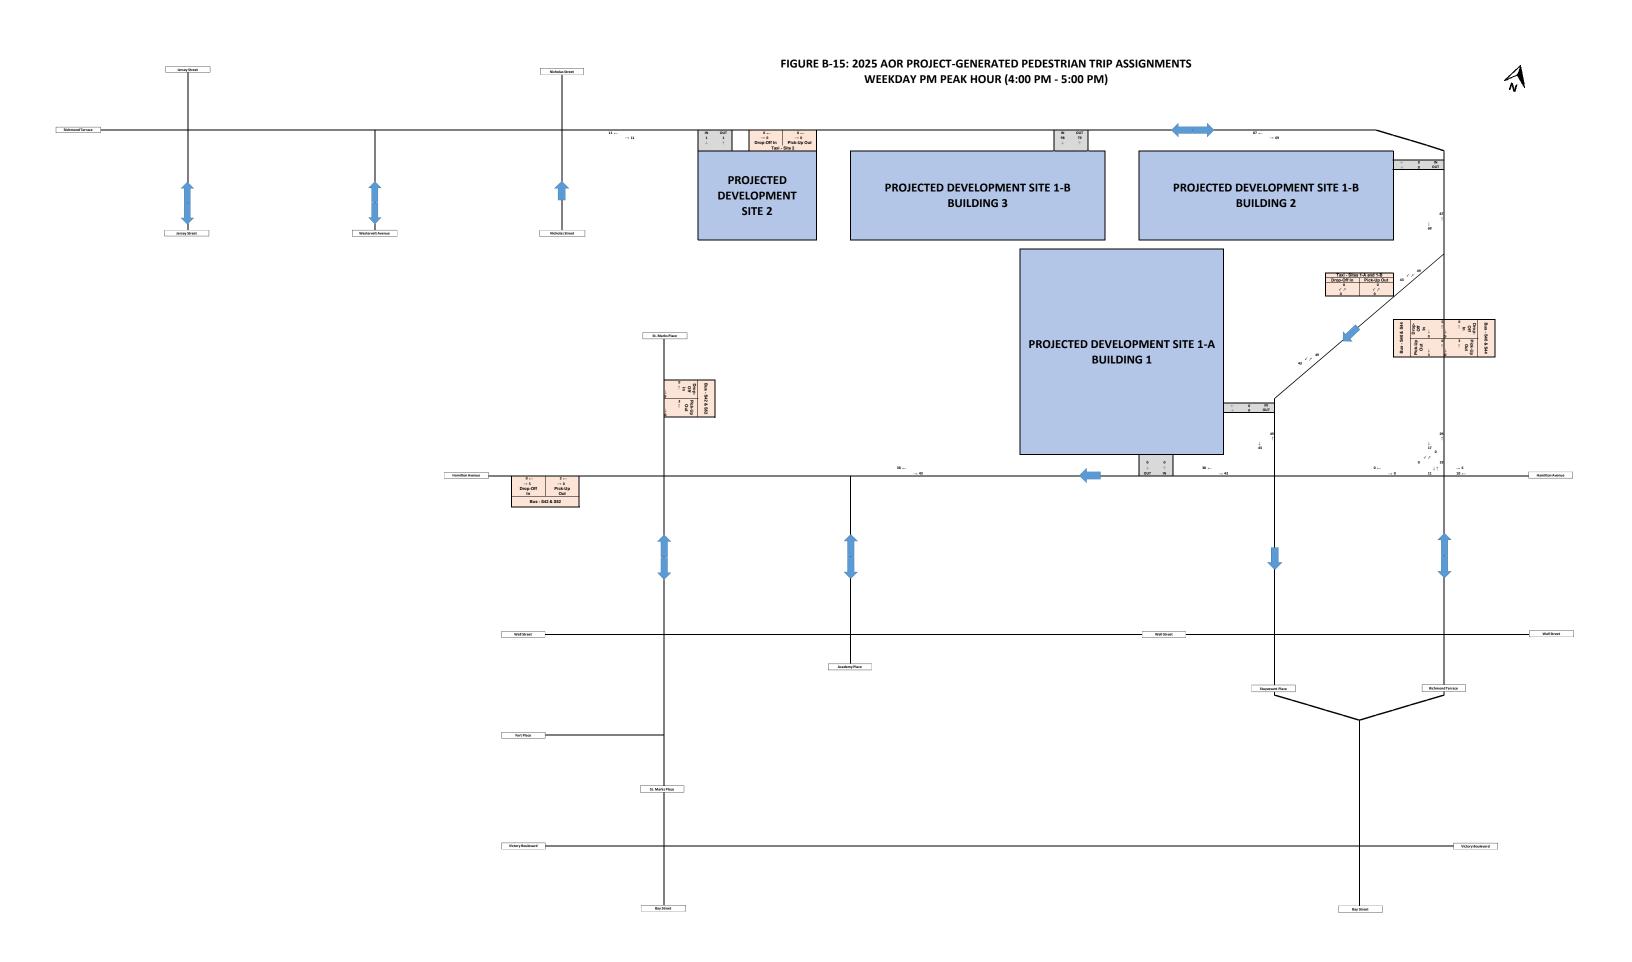

#### FIGURE A-18: 2025 NO-ACTION CONDITION TRAFFIC VOLUMES WEEKDAY MIDDAY PEAK HOUR (2:45 PM - 3:45 PM)





#### FIGURE A-19: 2025 NO-ACTION CONDITION TRAFFIC VOLUMES WEEKDAY PM PEAK HOUR (4:30 PM - 5:30 PM)





#### FIGURE A-20: 2025 NO-ACTION CONDITION TRAFFIC VOLUMES SATURDAY MIDDAY PEAK HOUR (12:00 PM - 1:00 PM)













## FIGURE A-25: 2025 WITH-ACTION CONDITION TRAFFIC VOLUMES WEEKDAY AM PEAK HOUR (8:00 AM - 9:00 AM)





#### FIGURE A-26: 2025 WITH-ACTION CONDITION TRAFFIC VOLUMES WEEKDAY MIDDAY PEAK HOUR (2:45 PM - 3:45 PM)





#### FIGURE A-27: 2025 WITH-ACTION CONDITION TRAFFIC VOLUMES WEEKDAY PM PEAK HOUR (4:30 PM - 5:30 PM)





#### FIGURE A-28: 2025 WITH-ACTION CONDITION TRAFFIC VOLUMES SATURDAY MIDDAY PEAK HOUR (12:00 PM - 1:00 PM)