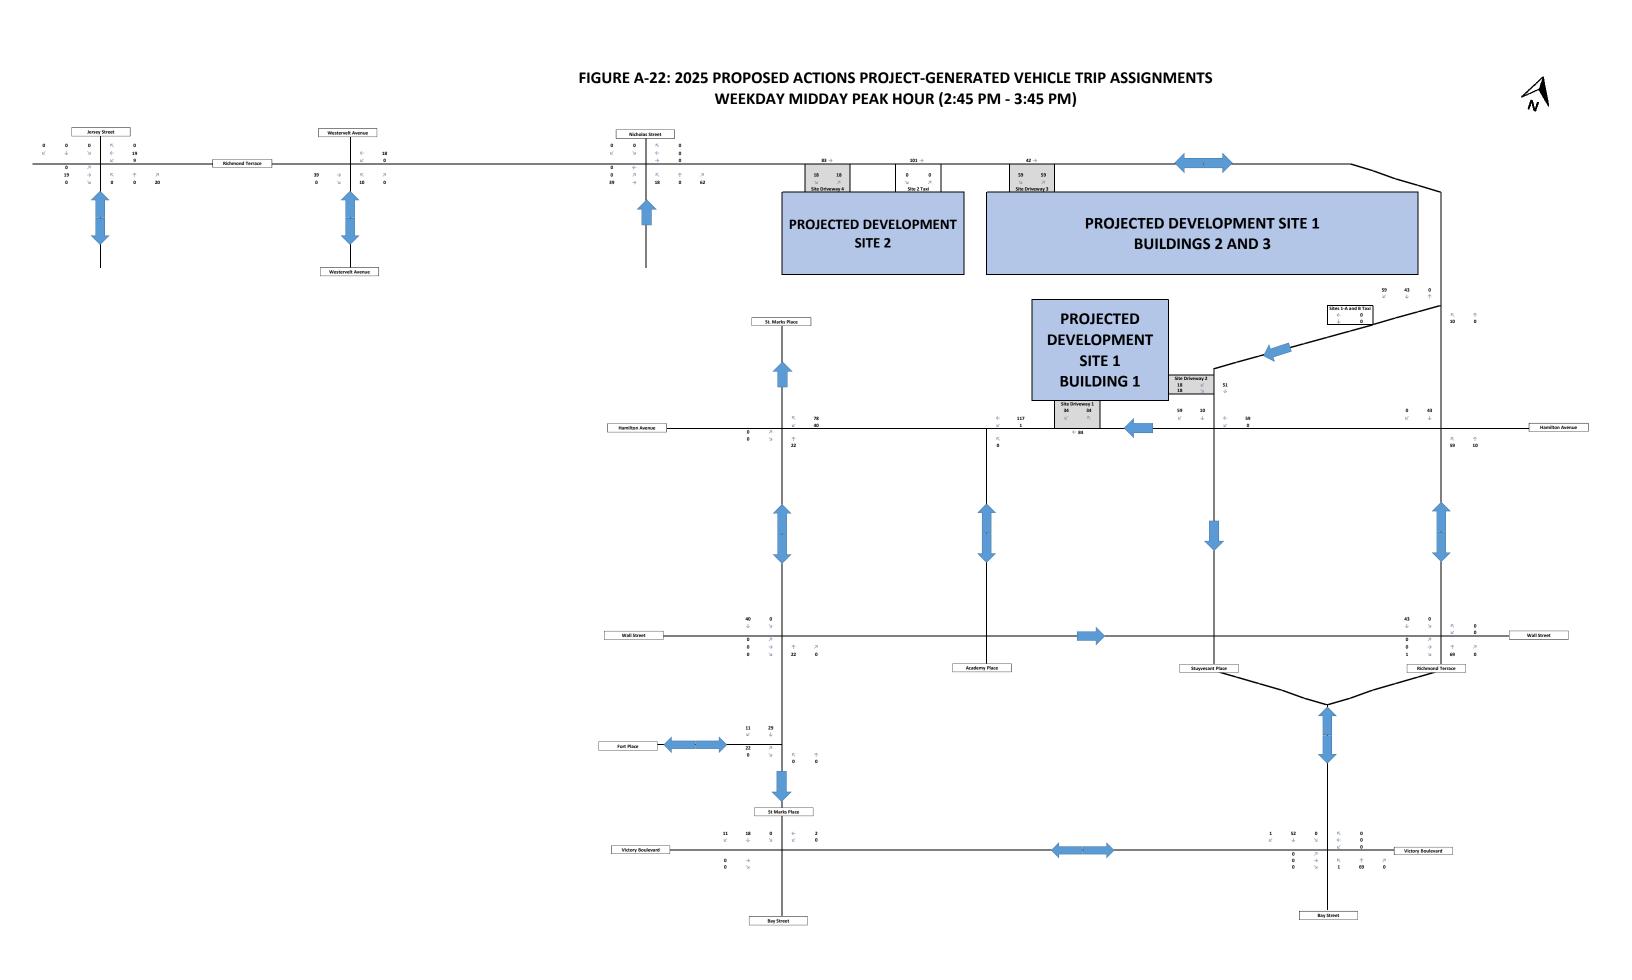

## FIGURE A-14: 2025 AOR PROJECT-GENERATED VEHICLE TRIP ASSIGNMENTS WEEKDAY MIDDAY PEAK HOUR (2:45 PM - 3:45 PM) Westervelt Avenue PROJECTED DEVELOPMENT **PROJECTED DEVELOPMENT SITE 1-B** SITE 2 St. Marks Place **PROJECTED** DEVELOPMENT SITE 1-A Academy Place