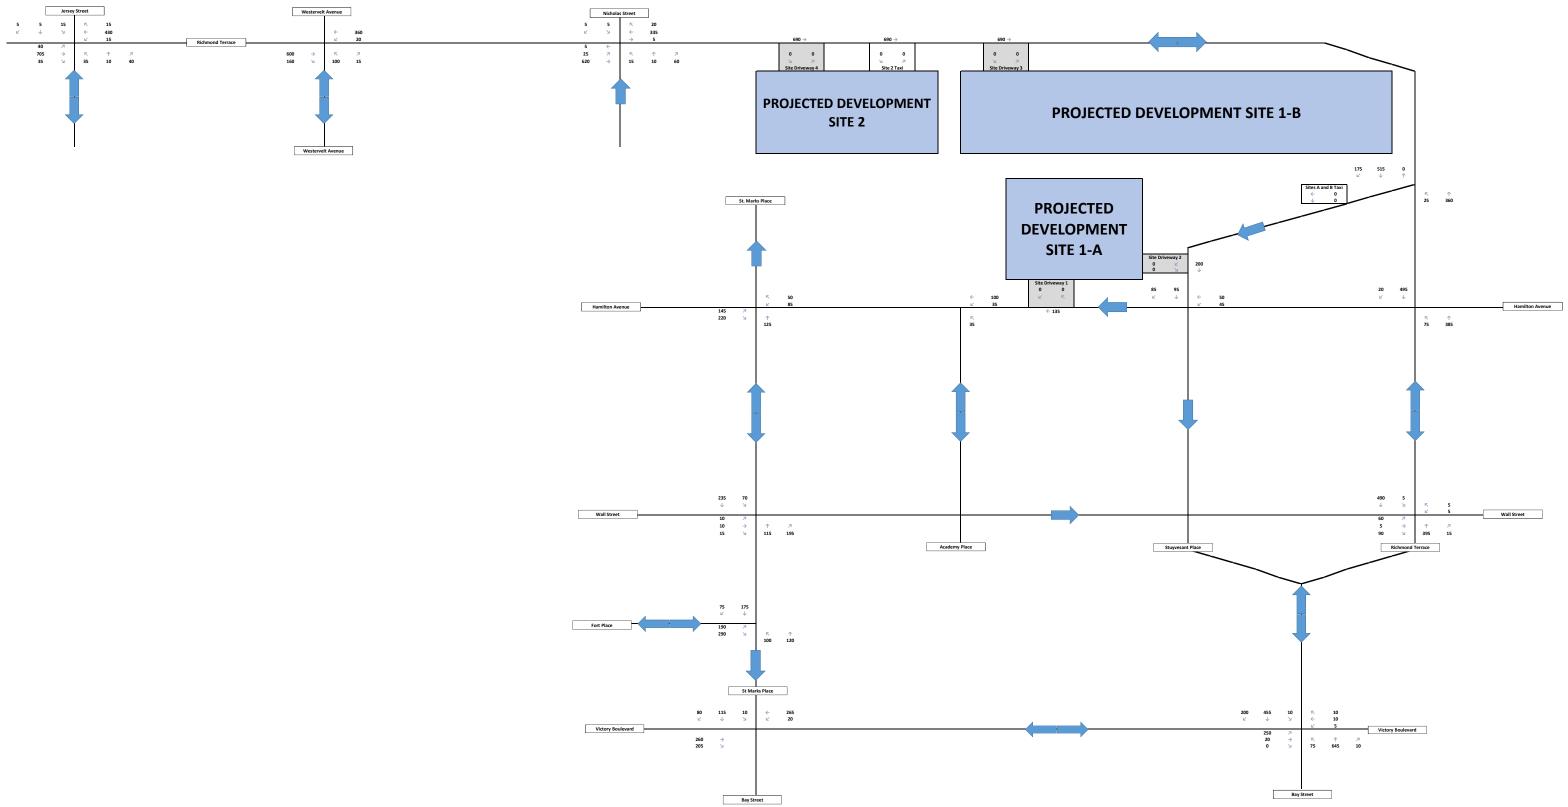

#### FIGURE A-7: 2019 EXISTING CONDITIONS TRAFFIC VOLUMES WEEKDAY PM PEAK HOUR (4:30 PM - 5:30 PM)