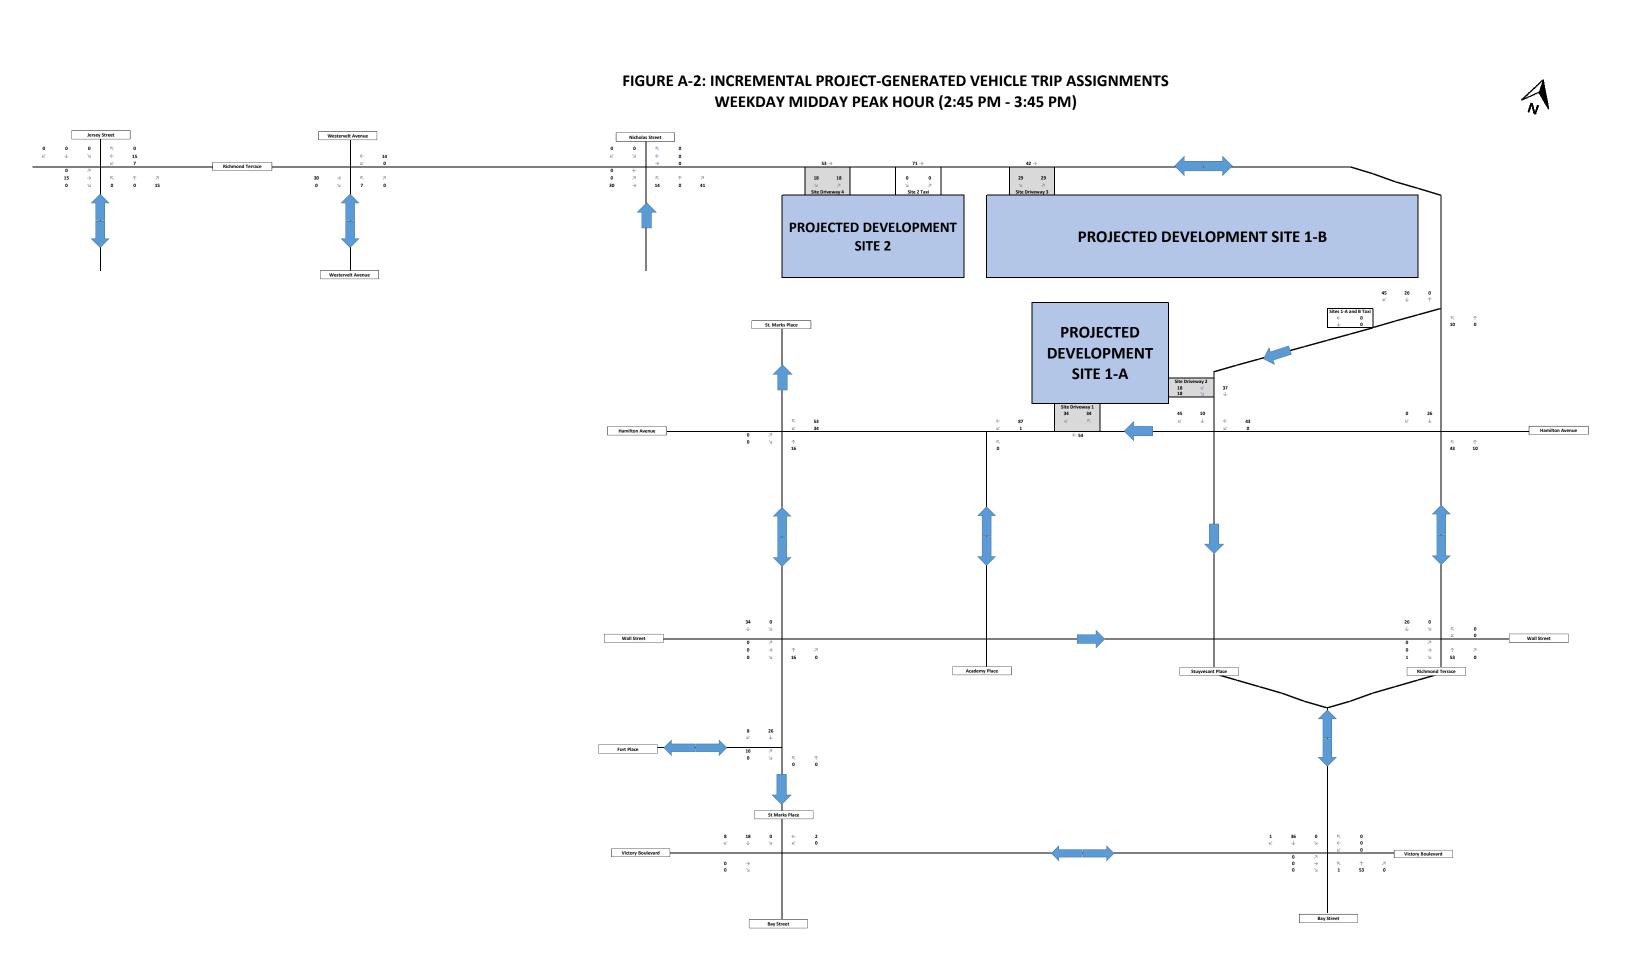

#### FIGURE A-6: 2019 EXISTING CONDITIONS TRAFFIC VOLUMES WEEKDAY MIDDAY PEAK HOUR (2:45 PM - 3:45 PM)