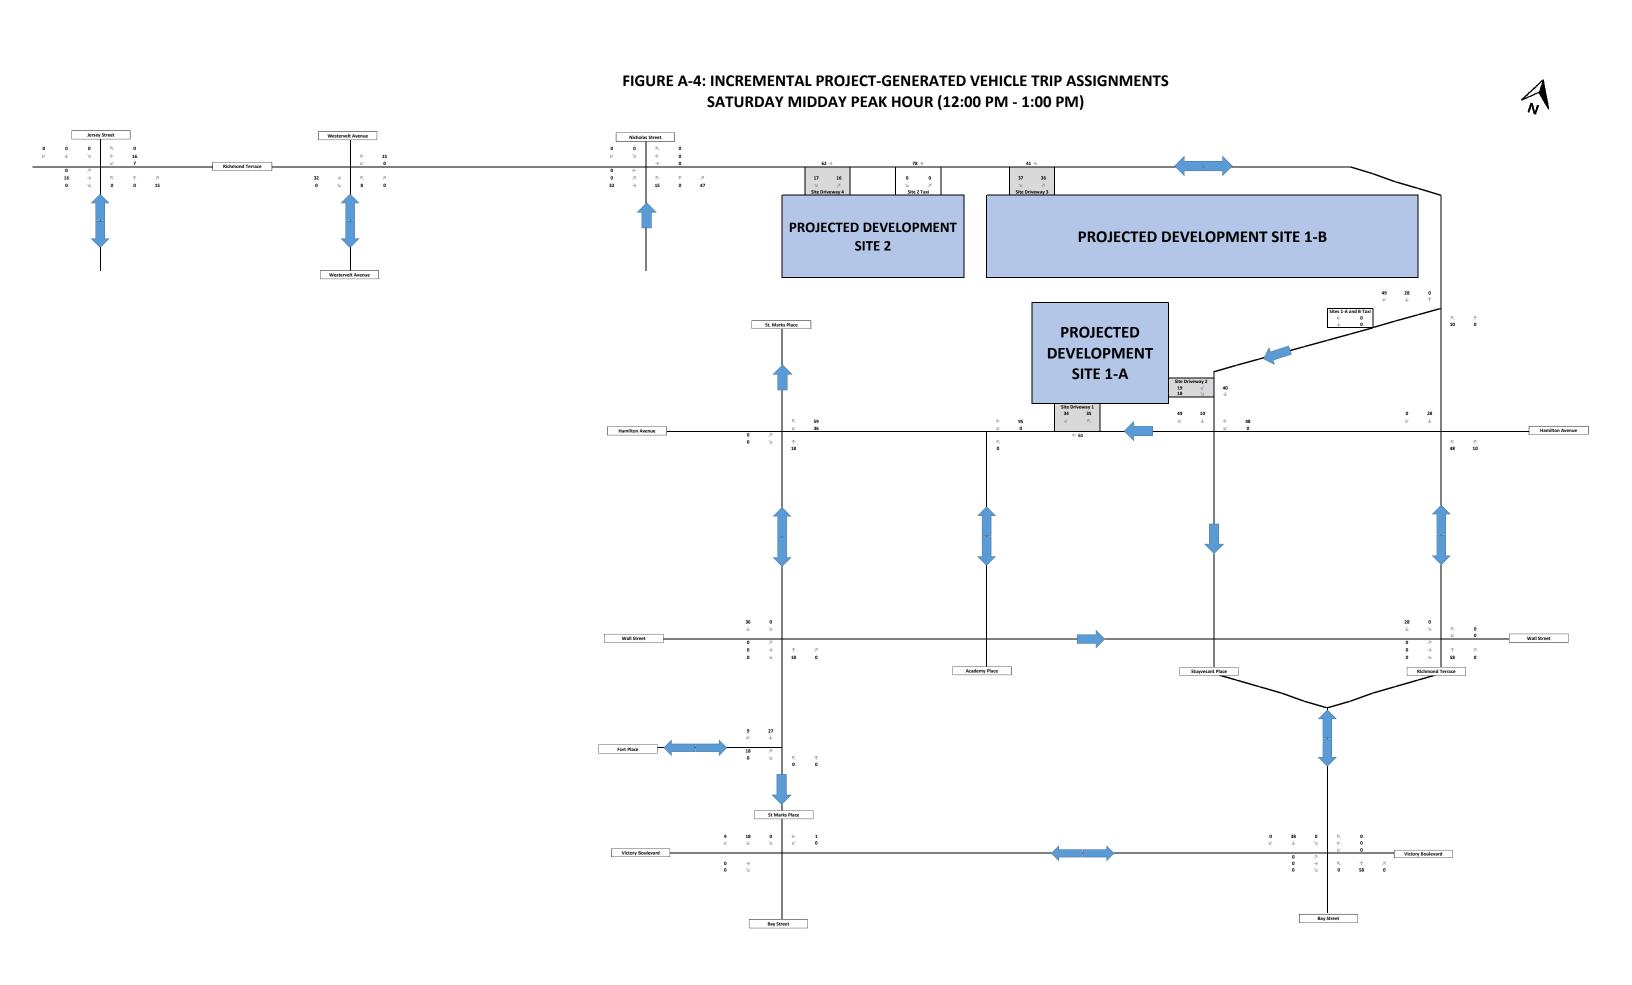

# FIGURE A-8: 2019 EXISTING CONDITIONS TRAFFIC VOLUMES SATURDAY MIDDAY PEAK HOUR (12:00 PM - 1:00 PM)