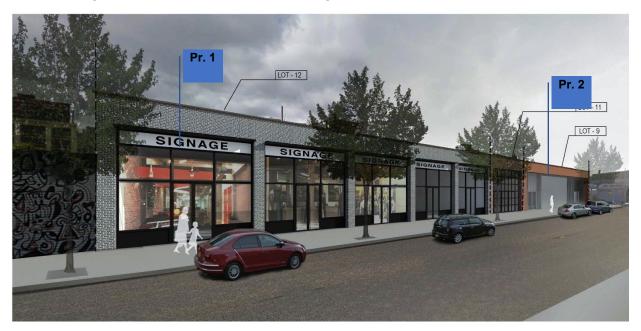

Projected Development 1: The Proposed Action would facilitate a proposal by the applicant to develop a 114,124 gross square foot (inclusive of cellar parking), 8-story (80' tall) building containing 104 dwelling units and approximately 16,913 gross square feet of ground floor commercial space on the applicant's property (Block 1134, Lot 12, the 'Projected Development Site 1'). It is the applicant's intention to develop the site pursuant to the requirements of MIH, ensuring that 25% of the residential floor area (approximately 21 dwelling units) would be designated for inclusionary housing. Cellar parking for 42 cars and 54 bicycles would be provided. Projected Development 1 would have an FAR of 4.6, maximizing the allowable FAR for residential and commercial floor area under the proposed rezoning with MIH.

Projected Development 2: Pursuant to the Proposed Actions, Lots 5, 7, 8, 9, and 11 (Projected Development Site 2) would be redeveloped with a mixed-use commercial/residential building. The building would be approximately 67,073 square feet of floor area and could contain an FAR of 4.6: 3.8 residential FAR or 55,408 gsf (51,034 zsf) of residential floor area and 0.8 commercial FAR or 11,665 gross square feet (10,801 zsf) of commercial floor area. The building would contain a total of 55 units, 11 of which would be affordable at 80% AMI. Additionally, a 10,000 square feet cellar for storage and parking would be provided.