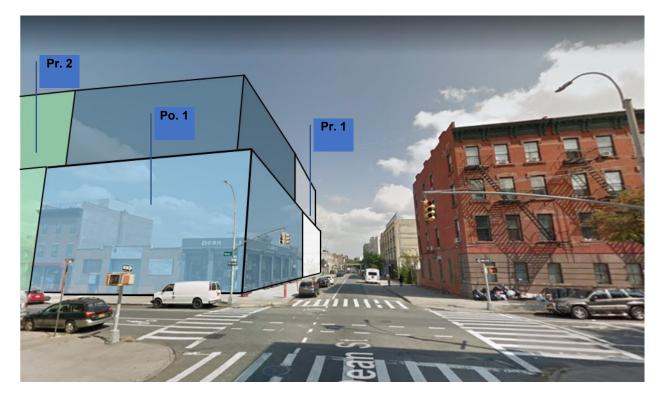

Projected Development 1: The Proposed Action would facilitate a proposal by the applicant to develop a 114,124 gross square foot (inclusive of cellar parking), 8-story (80' tall) building containing 104 dwelling units and approximately 16,913 gross square feet of ground floor commercial space on the applicant's property (Block 1134, Lot 12, the 'Projected Development Site 1'). It is the applicant's intention to develop the site pursuant to the requirements of MIH, ensuring that 25% of the residential floor area (approximately 21 dwelling units) would be designated for inclusionary housing. Cellar parking for 42 cars and 54 bicycles would be provided. Projected Development 1 would have an FAR of 4.6, maximizing the allowable FAR for residential and commercial floor area under the proposed rezoning with MIH.

Projected Development 2: Pursuant to the Proposed Actions, Lots 5, 7, 8, 9, and 11 (Projected Development Site 2) would be redeveloped with a mixed-use commercial/residential building. The building would be approximately 67,073 square feet of floor area and could contain an FAR of 4.6: 3.8 residential FAR or 55,408 gsf (51,034 zsf) of residential floor area and 0.8 commercial FAR or 11,665 gross square feet (10,801 zsf) of commercial floor area. The building would contain a total of 55 units, 11 of which would be affordable at 80% AMI. Additionally, a 10,000 square feet cellar for storage and parking would be provided.

Potential Development 1: Pursuant to the Proposed Actions, Lots 4, 2, 96, and 97 could potentially be developed with a 9-story 95-foot-high mixed-use commercial and residential building containing 53,292 gross square feet of floor area. Approximately 44,024 gsf (40,763 zsf) would be residential and 9,268 gsf (8,582 zsf) would be commercial for a total FAR