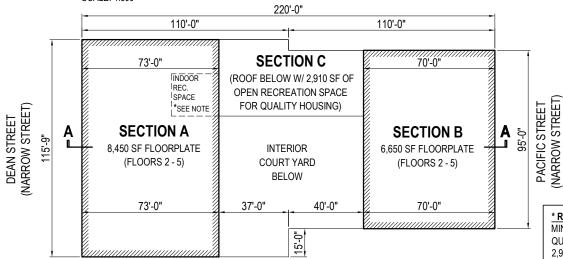

Projected Development 1: The Proposed Action would facilitate a proposal by the applicant to develop a 114,124 gross square foot (inclusive of cellar parking), 8-story (80' tall) building containing 104 dwelling units and approximately 16,913 gross square feet of ground floor commercial space on the applicant's property (Block 1134, Lot 12, the 'Projected Development Site 1'). It is the applicant's intention to develop the site pursuant to the requirements of MIH, ensuring that 25% of the residential floor area (approximately 21 dwelling units) would be designated for inclusionary housing. Cellar parking for 42 cars and 54 bicycles would be provided. Projected Development 1 would have an FAR of 4.6, maximizing the allowable FAR for residential and commercial floor area under the proposed rezoning with MIH.

Projected Development 2: Pursuant to the Proposed Actions, Lots 5, 7, 8, 9, and 11 (Projected Development Site 2) would be redeveloped with a mixed-use commercial/residential building. The building would be approximately 67,073 square feet of floor area and could contain an FAR of 4.6: 3.8 residential FAR or 55,408 gsf (51,034 zsf) of residential floor area and 0.8 commercial FAR or 11,665 gross square feet (10,801 zsf) of commercial floor area. The building would contain a total of 55 units, 11 of which would be affordable at 80% AMI. Additionally, a 10,000 square feet cellar for storage and parking would be provided.

Potential Development 1: Pursuant to the Proposed Actions, Lots 4, 2, 96, and 97 could potentially be developed with a 9-story 95-foot-high mixed-use commercial and residential building containing 53,292 gross square feet of floor area. Approximately 44,024 gsf (40,763 zsf) would be residential and 9,268 gsf (8,582 zsf) would be commercial for a total FAR