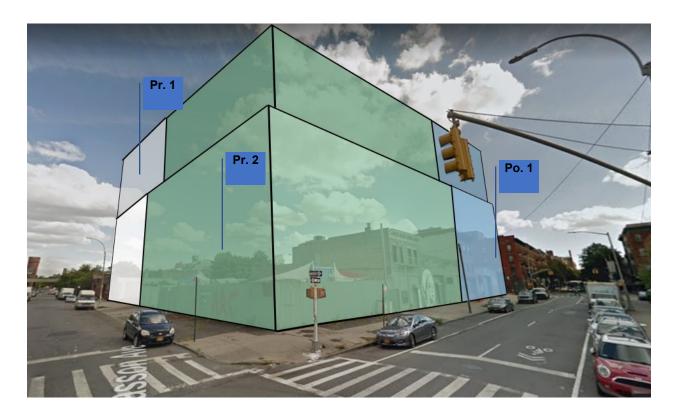

Projected Development 1: The Proposed Action would facilitate a proposal by the applicant to develop a 114,124 gross square foot (inclusive of cellar parking), 8-story (80' tall) building containing 104 dwelling units and approximately 16,913 gross square feet of ground floor commercial space on the applicant's property (Block 1134, Lot 12, the 'Projected Development Site 1'). It is the applicant's intention to develop the site pursuant to the requirements of MIH, ensuring that 25% of the residential floor area (approximately 21 dwelling units) would be designated for inclusionary housing. Cellar parking for 42 cars and 54 bicycles would be provided. Projected Development 1 would have an FAR of 4.6, maximizing the allowable FAR for residential and commercial floor area under the proposed rezoning with MIH.

Projected Development 2: Pursuant to the Proposed Actions, Lots 5, 7, 8, 9, and 11 (Projected Development Site 2) would be redeveloped with a mixed-use commercial/residential building. The building would be approximately 67,073 square feet of floor area and could contain an FAR of 4.6: 3.8 residential FAR or 55,408 gsf (51,034 zsf) of residential floor area and 0.8 commercial FAR or 11,665 gross square feet (10,801 zsf) of commercial floor area. The building would contain a total of 55 units, 11 of which would be affordable at 80% AMI. Additionally, a 10,000 square feet cellar for storage and parking would be provided.

Potential Development 1: Pursuant to the Proposed Actions, Lots 4, 2, 96, and 97 could potentially be developed with a 9-story 95-foot-high mixed-use commercial and residential building containing 53,292 gross square feet of floor area. Approximately 44,024 gsf (40,763 zsf) would be residential and 9,268 gsf (8,582 zsf) would be commercial for a total FAR