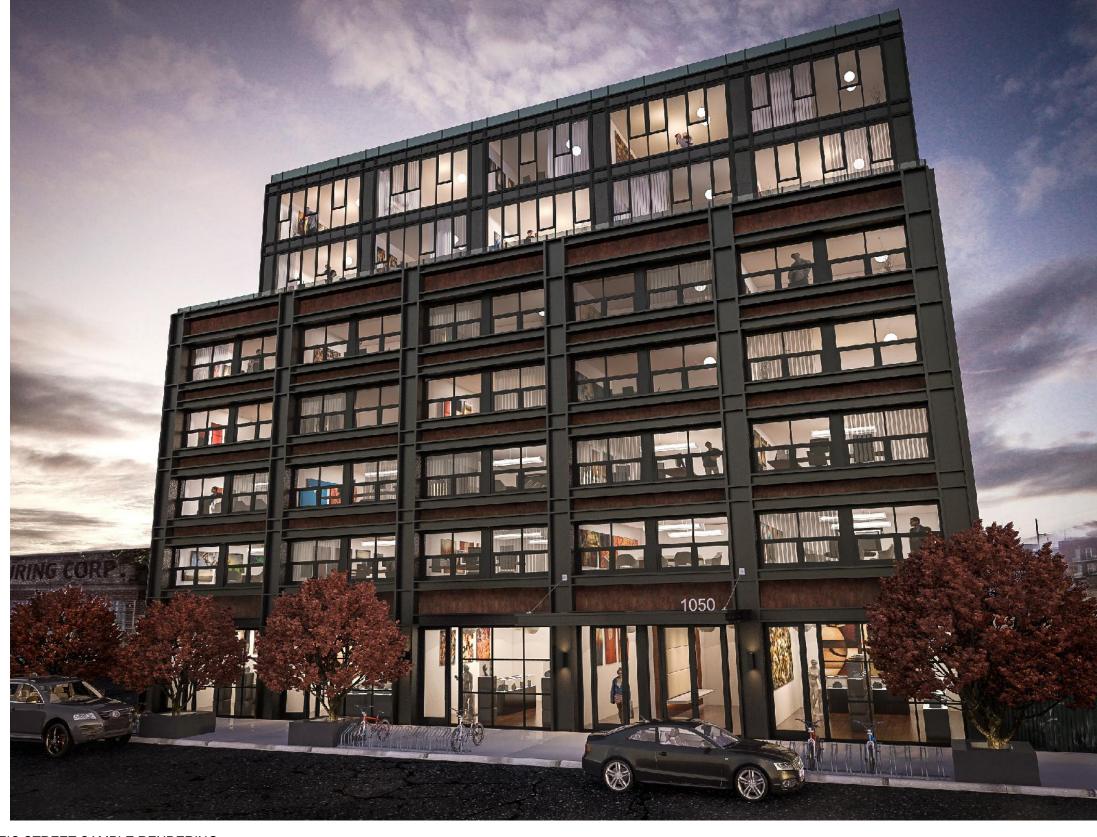

Projected Development 1: The Proposed Action would facilitate a proposal by the applicant to develop a 114,124 gross square foot (inclusive of cellar parking), 8-story (80' tall) building containing 104 dwelling units and approximately 16,913 gross square feet of ground floor commercial space on the applicant's property (Block 1134, Lot 12, the 'Projected Development Site 1'). It is the applicant's intention to develop the site pursuant to the requirements of MIH, ensuring that 25% of the residential floor area (approximately 21 dwelling units) would be designated for inclusionary housing. Cellar parking for 42 cars and 54 bicycles would be provided. Projected Development 1 would have an FAR of 4.6, maximizing the allowable FAR for residential and commercial floor area under the proposed rezoning with MIH.