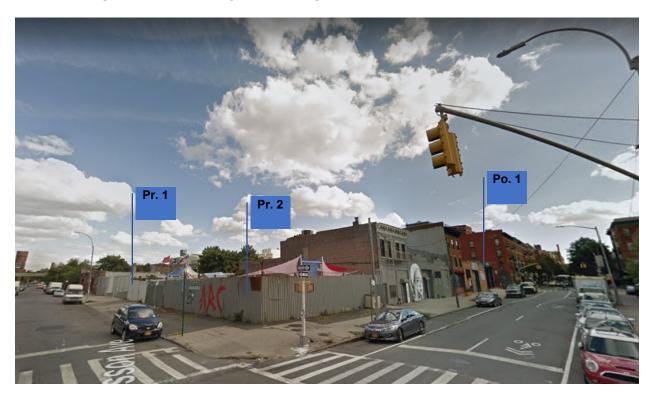

Projected Development 1: The Proposed Action would facilitate a proposal by the applicant to develop a 114,124 gross square foot (inclusive of cellar parking), 8-story (80' tall) building containing 104 dwelling units and approximately 16,913 gross square feet of ground floor commercial space on the applicant's property (Block 1134, Lot 12, the 'Projected Development Site 1'). It is the applicant's intention to develop the site pursuant to the requirements of MIH, ensuring that 25% of the residential floor area (approximately 21 dwelling units) would be designated for inclusionary housing. Cellar parking for 42 cars and 54 bicycles would be provided. Projected Development 1 would have an FAR of 4.6, maximizing the allowable FAR for residential and commercial floor area under the proposed rezoning with MIH.

Projected Development 2: Pursuant to the Proposed Actions, Lots 5, 7, 8, 9, and 11 (Projected Development Site 2) would be redeveloped with a mixed-use commercial/residential building. The building would be approximately 67,073 square feet of floor area and could contain an FAR of 4.6: 3.8 residential FAR or 55,408 gsf (51,034 zsf) of residential floor area and 0.8 commercial FAR or 11,665 gross square feet (10,801 zsf) of commercial floor area. The building would contain a total of 55 units, 11 of which would be affordable at 80% AMI. Additionally, a 10,000 square feet cellar for storage and parking would be provided.