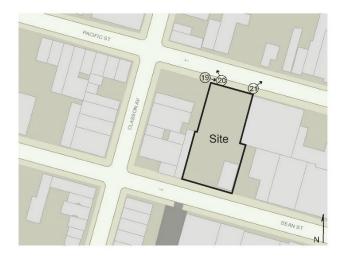

#### 5. Project Description

The applicant, 1050 Pacific LLC seeks a Zoning Map Amendment affecting the eastern portion of Block 1134 in the Crown Heights section of Brooklyn Community District 8 (Block 1134, Lots 2, 4, 5, 7-9, 11, 12, 96, 97, and p/o 17-"The Affected Area"). The Proposed Action would rezone the Affected Area from M1-1 to an MX: R7A/M1-4, and a Zoning Text Amendment to amend Brooklyn Community District 8, Map 1 in Appendix F: Inclusionary Housing Designated Areas to expand the Inclusionary Housing Designated Area in order to include the Affected Area proposed for rezoning as a Mandatory Inclusionary Housing Area.

Projected Development 1: The Proposed Action would facilitate a proposal by the applicant to develop a 114,124 gross square foot (inclusive of cellar parking), 8-story (80' tall) building containing 104 dwelling units and approximately 16,913 gross square feet of ground floor commercial space on the applicant's property (Block 1134, Lot 12, the 'Projected Development Site 1'). It is the applicant's intention to develop the site pursuant to the requirements of MIH, ensuring that 25% of the residential floor area (approximately 21 dwelling units) would be designated for inclusionary housing. Cellar parking for 42 cars and 54 bicycles would be provided. Projected Development 1 would have an FAR of 4.6, maximizing the allowable FAR for residential and commercial floor area under the proposed rezoning with MIH.