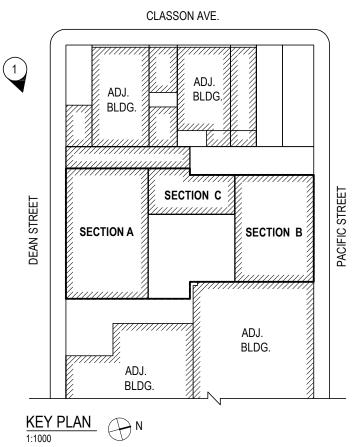

#### 5. Project Description

The applicant, 1050 Pacific LLC seeks a Zoning Map Amendment affecting the eastern portion of Block 1134 in the Crown Heights section of Brooklyn Community District 8 (Block 1134, Lots 2, 4, 5, 7-9, 11, 12, 96, 97, and p/o 17-"The Affected Area"). The Proposed Action would rezone the Affected Area from M1-1 to an MX: R7A/M1-4, and a Zoning Text Amendment to amend Brooklyn Community District 8, Map 1 in Appendix F: Inclusionary Housing Designated Areas to expand the Inclusionary Housing Designated Area in order to include the Affected Area proposed for rezoning as a Mandatory Inclusionary Housing Area.

Projected Development 1: The Proposed Action would facilitate a proposal by the applicant to develop a 114,124 gross square foot (inclusive of cellar parking), 8-story (80' tall) building containing 104 dwelling units and approximately 16,913 gross square feet of ground floor commercial space on the applicant's property (Block 1134, Lot 12, the 'Projected Development Site 1'). It is the applicant's intention to develop the site pursuant to the requirements of MIH, ensuring that 25% of the residential floor area (approximately 21 dwelling units) would be designated for inclusionary housing. Cellar parking for 42 cars and 54 bicycles would be provided. Projected Development 1 would have an FAR of 4.6, maximizing the allowable FAR for residential and commercial floor area under the proposed rezoning with MIH.

Projected Development 2: Pursuant to the Proposed Actions, Lots 5, 7, 8, 9, and 11 (Projected Development Site 2) would be redeveloped with a mixed-use commercial/residential building. The building would be approximately 67,073 square feet of floor area and could contain an FAR of 4.6: 3.8 residential FAR or 55,408 gsf (51,034 zsf) of residential floor area and 0.8 commercial FAR or 11,665 gross square feet (10,801 zsf) of commercial floor area. The building would contain a total of 55 units, 11 of which would be affordable at 80% AMI. Additionally, a 10,000 square feet cellar for storage and parking would be provided.

Potential Development 1: Pursuant to the Proposed Actions, Lots 4, 2, 96, and 97 could potentially be developed with a 9-story 95-foot-high mixed-use commercial and residential building containing 53,292 gross square feet of floor area. Approximately 44,024 gsf (40,763 zsf) would be residential and 9,268 gsf (8,582 zsf) would be commercial for a total FAR