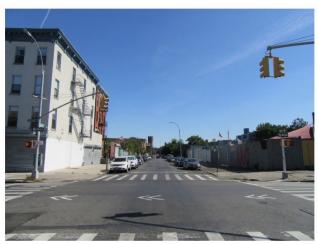

#### 5. Project Description

The applicant, 1050 Pacific LLC seeks a Zoning Map Amendment affecting the eastern portion of Block 1134 in the Crown Heights section of Brooklyn Community District 8 (Block 1134, Lots 2, 4, 5, 7-9, 11, 12, 96, 97, and p/o 17-"The Affected Area"). The Proposed Action would rezone the Affected Area from M1-1 to an MX: R7A/M1-4, and a Zoning Text Amendment to amend Brooklyn Community District 8, Map 1 in Appendix F: Inclusionary Housing Designated Areas to expand the Inclusionary Housing Designated Area in order to include the Affected Area proposed for rezoning as a Mandatory Inclusionary Housing Area.

Projected Development 1: The Proposed Action would facilitate a proposal by the applicant to develop a 114,124 gross square foot (inclusive of cellar parking), 8-story (80' tall) building containing 104 dwelling units and approximately 16,913 gross square feet of ground floor commercial space on the applicant's property (Block 1134, Lot 12, the 'Projected Development Site 1'). It is the applicant's intention to develop the site pursuant to the requirements of MIH, ensuring that 25% of the residential floor area (approximately 21 dwelling units) would be designated for inclusionary housing. Cellar parking for 42 cars and 54 bicycles would be provided. Projected Development 1 would have an FAR of 4.6, maximizing the allowable FAR for residential and commercial floor area under the proposed rezoning with MIH.