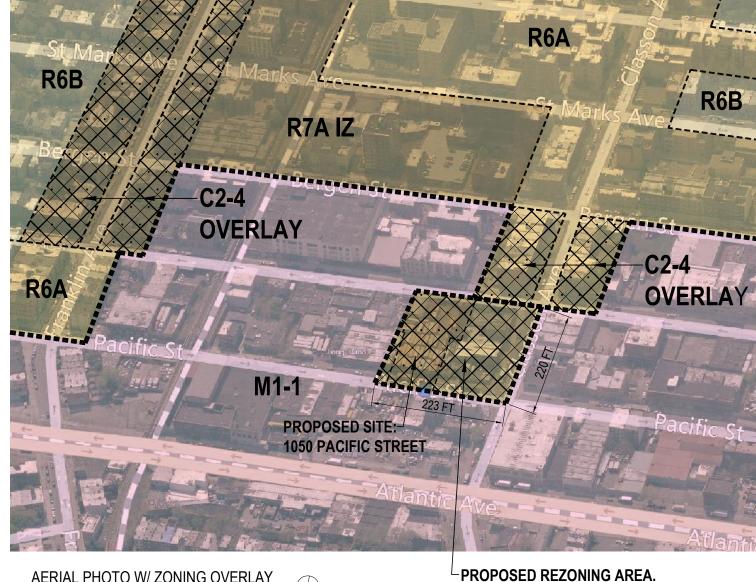

#### 5. Project Description

The applicant, 1050 Pacific LLC seeks a Zoning Map Amendment affecting the eastern portion of Block 1134 in the Crown Heights section of Brooklyn Community District 8 (Block 1134, Lots 2, 4, 5, 7-9, 11, 12, 96, 97, and p/o 17-"The Affected Area"). The Proposed Action would rezone the Affected Area from M1-1 to an MX: R7A/M1-4, and a Zoning Text Amendment to amend Brooklyn Community District 8, Map 1 in Appendix F: Inclusionary Housing Designated Areas to expand the Inclusionary Housing Designated Area in order to include the Affected Area proposed for rezoning as a Mandatory Inclusionary Housing Area.

Projected Development 1: The Proposed Action would facilitate a proposal by the applicant to develop a 114,124 gross square foot (inclusive of cellar parking), 8-story (80' tall) building containing 104 dwelling units and approximately 16,913 gross square feet of ground floor commercial space on the applicant's property (Block 1134, Lot 12, the 'Projected Development Site 1'). It is the applicant's intention to develop the site pursuant to the requirements of MIH, ensuring that 25% of the residential floor area (approximately 21 dwelling units) would be designated for inclusionary housing. Cellar parking for 42 cars and 54 bicycles would be provided. Projected Development 1 would have an FAR of 4.6, maximizing the allowable FAR for residential and commercial floor area under the proposed rezoning with MIH.