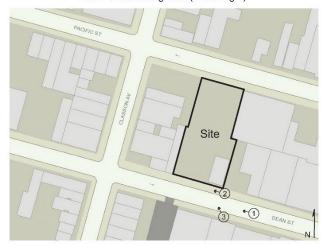

----------|-----|
| Appendix B: Architectural Drawings               | 98  |
| Appendix C: Phase I ESA                          | 99  |
| Appendix D: Industrial Process Emissions Permits | 100 |



Figure 1-1: Project Location Map

Figure 1-2: Zoning Sectional Map



PACIFIC

DEAN

100

BERGEN

ST. MARKS O

AVE.

AVE.

AVE.

Figure 1-3: Zoning Change Map



C1-1 C1-2 C1-3 C1-4 C1-5 C2-1 C2-2 C2-3 C2-4 C2-5



Proposed Zoning Map (Map 16c) - Area being rezoned is outlined with dotted lines

Rezoning from M1-1 to an (MX) zoning district.

Figure 1-4: Tax Map



Figure 1-5.1: Site Photos 1-3



1. View of Dean Street facing west (Site at right).



3. View of the Site facing northwest from Dean Street.



 View of the sidewalk along the north side of Dean Street facing west (Site at right).



Photographs Taken on October 4, 2017 Page 1 of 8 1050 Pacific Street, Brooklyn

Figure 1-5.2: Site Photos 4-6



4. View of the south side of Dean Street facing southeast from the Site.



6. View of the Site facing northeast from Dean Street.



5. View of the south side of Dean Street facing southwest from the Site.



Photographs Taken on October 4, 2017 Page 2 of 8 1050 Pacific Street, Brooklyn

Figure 1-5.3: Site Photos 7-9



7. View of the sidewalk along the north side of Dean Street facing east (Site at left).



9. View of Dean Street facing east from Classon Avenue (Site ahead at left).



8. View of the north side of Dean Street facing northeast from Classon Avenue.



Photographs Taken on October 4, 2017 Page 3 of 8 1050 Pacific Street, Brooklyn

Figure 1-5.4: Site Photos 10-