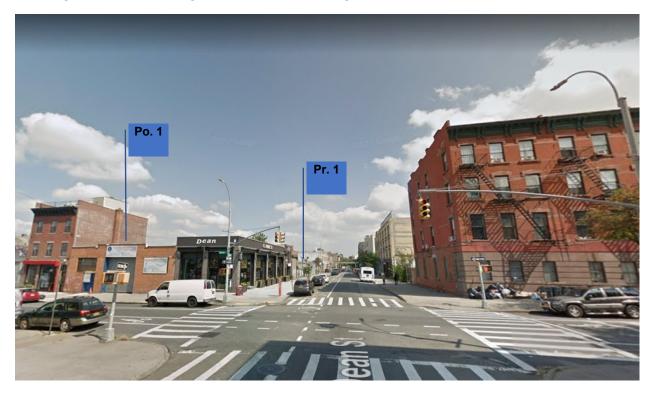

Projected Development 1: The Proposed Action would facilitate a proposal by the applicant to develop a 114,124 gross square foot (inclusive of cellar parking), 8-story (80' tall) building containing 104 dwelling units and approximately 16,913 gross square feet of ground floor commercial space on the applicant's property (Block 1134, Lot 12, the 'Projected Development Site 1'). It is the applicant's intention to develop the site pursuant to the requirements of MIH, ensuring that 25% of the residential floor area (approximately 21 dwelling units) would be designated for inclusionary housing. Cellar parking for 42 cars and 54 bicycles would be provided. Projected Development 1 would have an FAR of 4.6, maximizing the allowable FAR for residential and commercial floor area under the proposed rezoning with MIH.

Projected Development 2: Pursuant to the Proposed Actions, Lots 5, 7, 8, 9, and 11 (Projected Development Site 2) would be redeveloped with a mixed-use commercial/residential building. The building would be approximately 67,073 square feet of floor area and could contain an FAR of 4.6: 3.8 residential FAR or 55,408 gsf (51,034 zsf) of residential floor area and 0.8 commercial FAR or 11,665 gross square feet (10,801 zsf) of commercial floor area. The building would contain a total of 55 units, 11 of which would be affordable at 80% AMI. Additionally, a 10,000 square feet cellar for storage and parking would be provided.

Potential Development 1: Pursuant to the Proposed Actions, Lots 4, 2, 96, and 97 could potentially be developed with a 9-story 95-foot-high mixed-use commercial and residential building containing 53,292 gross square feet of floor area. Approximately 44,024 gsf (40,763 zsf) would be residential and 9,268 gsf (8,582 zsf) would be commercial for a total FAR