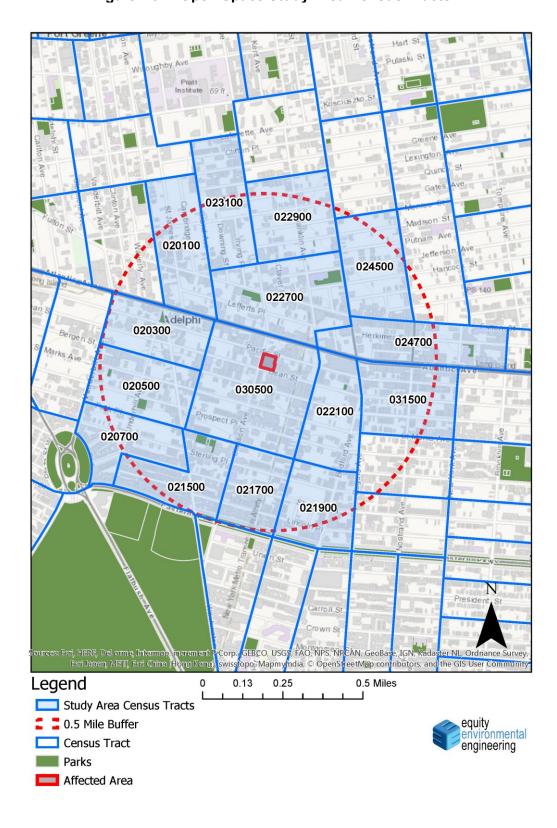

5, and 315.

#### Study Area Population

Secondary sources were used to determine the residential and non-residential populations served by the existing open space resources in the study area. Pursuant to CEQR Technical Manual Methodology, the total residential population for the Study area was established using data from the most recent 2010 decennial census data with population adjustments based on subsequent population estimates from the 2012-2016 American Community Survey (ACS) Census for the Study Area developed by the Department of City Planning's (DCP) Population Division.

Based on the 2012-2016 ACS data, as of 2016, the Study Area had a residential population of 58,362 persons as shown in **Table 2.3-1** below.

<sup>&</sup>lt;sup>8</sup> 2012-2016 American Community Survey Data



Figure 2.3-1: Open Space Study Area Census Tracts

Table 2.3-1: Study Area Population 2016

| Census Tract     | 2016 Population |
|------------------|-----------------|
| 201              | 3,828           |
| 203              | 1,776           |
| 205              | 2,703           |
| 207              | 4,301           |
| 215              | 5,116           |
| 217              | 3,906           |
| 219              | 3,639           |
| 221              | 4,014           |
| 227              | 3,972           |
| 229              | 3,719           |
| 231              | 3,535           |
| 245              | 4,223           |
| 247              | 2,295           |
| 305 <sup>9</sup> | 6,042           |
| 315              | 5,234           |
| Total            | 58,362          |

# *