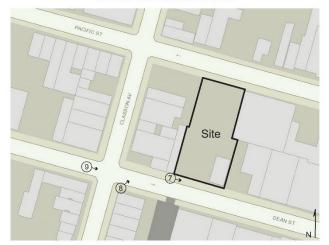

#### 5. Project Description

The applicant, 1050 Pacific LLC seeks a Zoning Map Amendment affecting the eastern portion of Block 1134 in the Crown Heights section of Brooklyn Community District 8 (Block 1134, Lots 2, 4, 5, 7-9, 11, 12, 96, 97, and p/o 17-"The Affected Area"). The Proposed Action would rezone the Affected Area from M1-1 to an MX: R7A/M1-4, and a Zoning Text Amendment to amend Brooklyn Community District 8, Map 1 in Appendix F: Inclusionary Housing Designated Areas to expand the Inclusionary Housing Designated Area in order to include the Affected Area proposed for rezoning as a Mandatory Inclusionary Housing Area.

Projected Development 1: The Proposed Action would facilitate a proposal by the applicant to develop a 114,124 gross square foot (inclusive of cellar parking), 8-story (80' tall) building containing 104 dwelling units and approximately 16,913 gross square feet of ground floor commercial space on the applicant's property (Block 1134, Lot 12, the 'Projected Development Site 1'). It is the applicant's intention to develop the site pursuant to the requirements of MIH, ensuring that 25% of the residential floor area (approximately 21 dwelling units) would be designated for inclusionary housing. Cellar parking for 42 cars and 54 bicycles would be provided. Projected Development 1 would have an FAR of 4.6, maximizing the allowable FAR for residential and commercial floor area under the proposed rezoning with MIH.

Projected Development 2: Pursuant to the Proposed Actions, Lots 5, 7, 8, 9, and 11 (Projected Development Site 2) would be redeveloped with a mixed-use commercial/residential building. The building would be approximately 67,073 square feet of floor area and could contain an FAR of 4.6: 3.8 residential FAR or 55,408 gsf (51,034 zsf) of residential floor area and 0.8 commercial FAR or 11,665 gross square feet (10,801 zsf) of commercial floor area. The building would contain a total of 55 units, 11 of which would be affordable at 80% AMI. Additionally, a 10,000 square feet cellar for storage and parking would be provided.