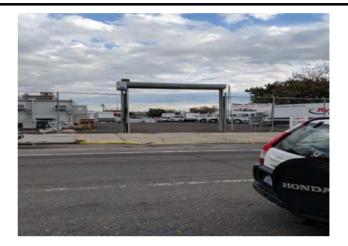

Projected Development 1: The Proposed Action would facilitate a proposal by the applicant to develop a 114,124 gross square foot (inclusive of cellar parking), 8-story (80' tall) building containing 104 dwelling units and approximately 16,913 gross square feet of ground floor commercial space on the applicant's property (Block 1134, Lot 12, the 'Projected Development Site 1'). It is the applicant's intention to develop the site pursuant to the requirements of MIH, ensuring that 25% of the residential floor area (approximately 21 dwelling units) would be designated for inclusionary housing. Cellar parking for 42 cars and 54 bicycles would be provided. Projected Development 1 would have an FAR of 4.6, maximizing the allowable FAR for residential and commercial floor area under the proposed rezoning with MIH.

Projected Development 2: Pursuant to the Proposed Actions, Lots 5, 7, 8, 9, and 11 (Projected Development Site 2) would be redeveloped with a mixed-use commercial/residential building. The building would be approximately 67,073 square feet of floor area and could contain an FAR of 4.6: 3.8 residential FAR or 55,408 gsf (51,034 zsf) of residential floor area and 0.8 commercial FAR or 11,665 gross square feet (10,801 zsf) of commercial floor area. The building would contain a total of 55 units, 11 of which would be affordable at 80% AMI. Additionally, a 10,000 square feet cellar for storage and parking would be provided.