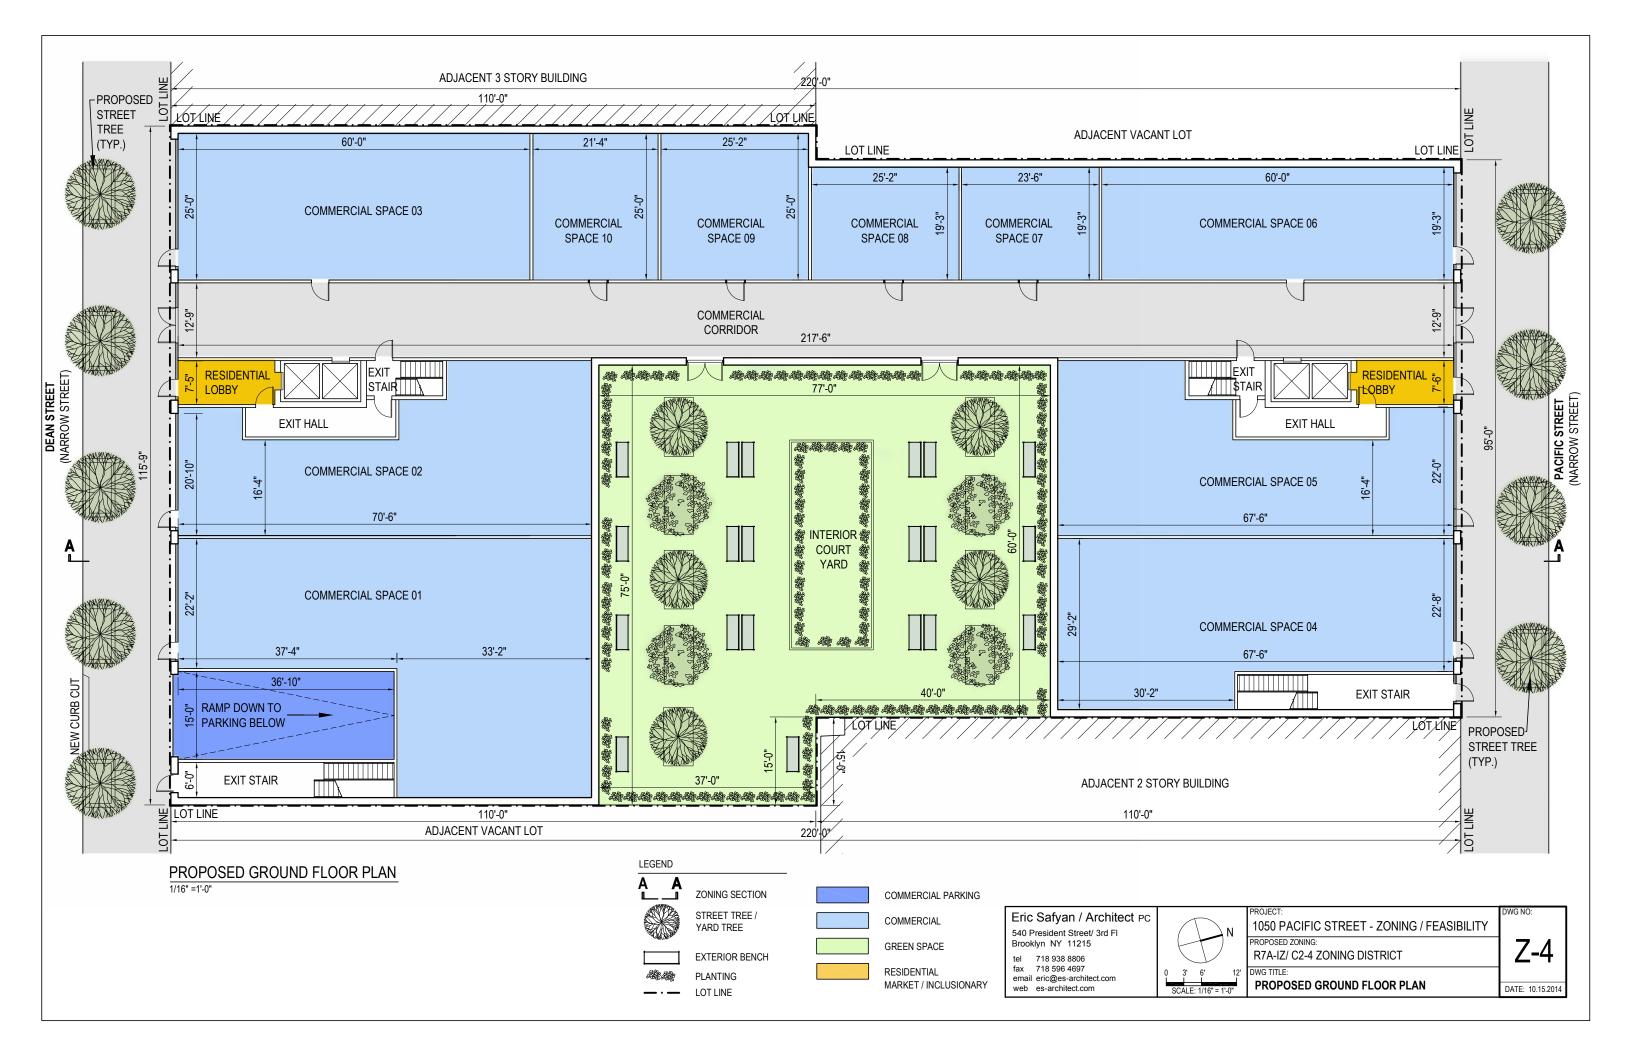

#### 5. Project Description

The applicant, 1050 Pacific LLC seeks a Zoning Map Amendment affecting the eastern portion of Block 1134 in the Crown Heights section of Brooklyn Community District 8 (Block 1134, Lots 2, 4, 5, 7-9, 11, 12, 96, 97, and p/o 17-"The Affected Area"). The Proposed Action would rezone the Affected Area from M1-1 to an MX: R7A/M1-4, and a Zoning Text Amendment to amend Brooklyn Community District 8, Map 1 in Appendix F: Inclusionary Housing Designated Areas to expand the Inclusionary Housing Designated Area in order to include the Affected Area proposed for rezoning as a Mandatory Inclusionary Housing Area.

Projected Development 1: The Proposed Action would facilitate a proposal by the applicant to develop a 114,124 gross square foot (inclusive of cellar parking), 8-story (80' tall) building containing 104 dwelling units and approximately 16,913 gross square feet of ground floor commercial space on the applicant's property (Block 1134, Lot 12, the 'Projected Development Site 1'). It is the applicant's intention to develop the site pursuant to the requirements of MIH, ensuring that 25% of the residential floor area (approximately 21 dwelling units) would be designated for inclusionary housing. Cellar parking for 42 cars and 54 bicycles would be provided. Projected Development 1 would have an FAR of 4.6, maximizing the allowable FAR for residential and commercial floor area under the proposed rezoning with MIH.

Projected Development 2: Pursuant to the Proposed Actions, Lots 5, 7, 8, 9, and 11 (Projected Development Site 2) would be redeveloped with a mixed-use commercial/residential building. The building would be approximately 67,073 square feet of floor area and could contain an FAR of 4.6: 3.8 residential FAR or 55,408 gsf (51,034 zsf) of residential floor area and 0.8 commercial FAR or 11,665 gross square feet (10,801 zsf) of commercial floor area. The building would contain a total of 55 units, 11 of which would be affordable at 80% AMI. Additionally, a 10,000 square feet cellar for storage and parking would be provided.

Potential Development 1: Pursuant to the Proposed Actions, Lots 4, 2, 96, and 97 could potentially be developed with a 9-story 95-foot-high mixed-use commercial and residential building containing 53,292 gross square feet of floor area. Approximately 44,024 gsf (40,763 zsf) would be residential and 9,268 gsf (8,582 zsf) would be commercial for a total FAR