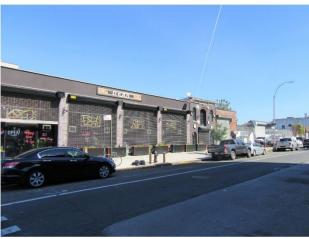

#### 5. Project Description

The applicant, 1050 Pacific LLC seeks a Zoning Map Amendment affecting the eastern portion of Block 1134 in the Crown Heights section of Brooklyn Community District 8 (Block 1134, Lots 2, 4, 5, 7-9, 11, 12, 96, 97, and p/o 17-"The Affected Area"). The Proposed Action would rezone the Affected Area from M1-1 to an MX: R7A/M1-4, and a Zoning Text Amendment to amend Brooklyn Community District 8, Map 1 in Appendix F: Inclusionary Housing Designated Areas to expand the Inclusionary Housing Designated Area in order to include the Affected Area proposed for rezoning as a Mandatory Inclusionary Housing Area.