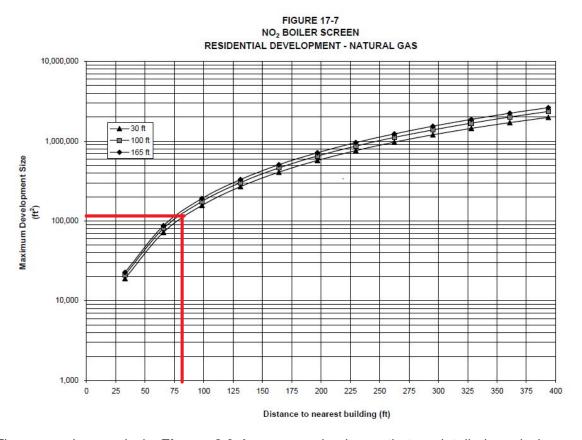

a.

Per the CEQR Technical Manual, the CEQR nomographs depicted on Figure 17-7 of the CEQR Technical Manual Appendix for a 30-foot stack height were applied (as the 30 feet curve height is closest to but not higher than the proposed stack height of any of the proposed buildings.) The Stationary Source Screen Figure 17-7 referenced in the Appendices of the CEQR Technical manual is a generic screen assuming the HVAC system is fueled by natural gas. In addition, and per CEQR Technical Manual, the distance to nearest building of similar or greater height was assumed to be 400 feet if the actual distance is greater. Figure 2.9-1 (CEQR Figure 17-7) shows the Projected Development Site 1 screening analysis.

Figure 2.9-1. The Projected Development Site 1 Minimum Distance - HVAC Screen Nomograph



The screening analysis **Figure 2.9-1** nomograph shows that a detailed analysis would be required for any existing land uses that are 80 feet or taller and at a distance of less than 80 feet from the Projected Development Site 1.

A review of existing land uses around the Projected Development Site 1 shows that the nearest building of similar or greater height is the 10-story, 115 feet tall building, located at 892 Bergan Street (Block 1149, Lot 7501), which is 406 feet south of the Projected Development Site 1. The

building footprint data geo metadata, used to assess buildings' roof heights, was obtained from the NYC Open Data Building Footprints Shapefile<sup>13</sup>. In addition, note that the 14-story tower portion of the residential building located on 880 Bergen Street (Block 11