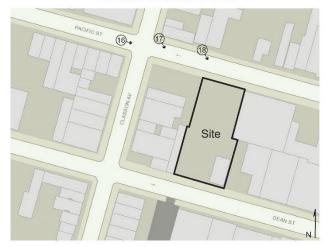

#### 5. Project Description

The applicant, 1050 Pacific LLC seeks a Zoning Map Amendment affecting the eastern portion of Block 1134 in the Crown Heights section of Brooklyn Community District 8 (Block 1134, Lots 2, 4, 5, 7-9, 11, 12, 96, 97, and p/o 17-"The Affected Area"). The Proposed Action would rezone the Affected Area from M1-1 to an MX: R7A/M1-4, and a Zoning Text Amendment to amend Brooklyn Community District 8, Map 1 in Appendix F: Inclusionary Housing Designated Areas to expand the Inclusionary Housing Designated Area in order to include the Affected Area proposed for rezoning as a Mandatory Inclusionary Housing Area.

Projected Development 1: The Proposed Action would facilitate a proposal by the applicant to develop a 114,124 gross square foot (inclusive of cellar parking), 8-story (80' tall) building containing 104 dwelling units and approximately 16,913 gross square feet of ground floor commercial space on the applicant's property (Block 1134, Lot 12, the 'Projected Development Site 1'). It is the applicant's intention to develop the site pursuant to the requirements of MIH, ensuring that 25% of the residential floor area (approximately 21 dwelling units) would be designated for inclusionary housing. Cellar parking for 42 cars and 54 bicycles would be provided. Projected Development 1 would have an FAR of 4.6, maximizing the allowable FAR for residential and commercial floor area under the proposed rezoning with MIH.