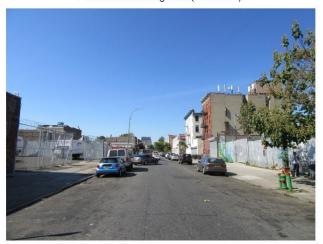

#### 5. Project Description

The applicant, 1050 Pacific LLC seeks a Zoning Map Amendment affecting the eastern portion of Block 1134 in the Crown Heights section of Brooklyn Community District 8 (Block 1134, Lots 2, 4, 5, 7-9, 11, 12, 96, 97, and p/o 17-"The Affected Area"). The Proposed Action would rezone the Affected Area from M1-1 to an MX: R7A/M1-4, and a Zoning Text Amendment to amend Brooklyn Community District 8, Map 1 in Appendix F: Inclusionary Housing Designated Areas to expand the Inclusionary Housing Designated Area in order to include the Affected Area proposed for rezoning as a Mandatory Inclusionary Housing Area.