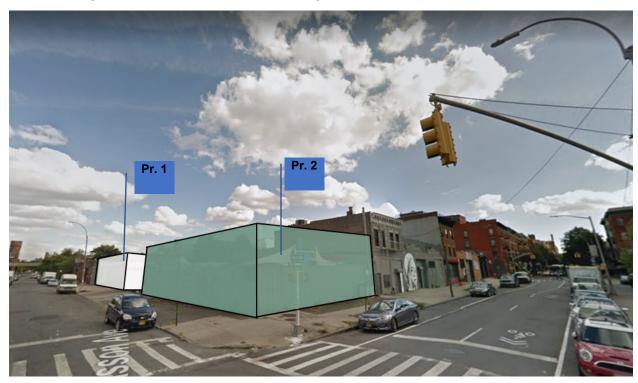

Projected Development 1: The Proposed Action would facilitate a proposal by the applicant to develop a 114,124 gross square foot (inclusive of cellar parking), 8-story (80' tall) building containing 104 dwelling units and approximately 16,913 gross square feet of ground floor commercial space on the applicant's property (Block 1134, Lot 12, the 'Projected Development Site 1'). It is the applicant's intention to develop the site pursuant to the requirements of MIH, ensuring that 25% of the residential floor area (approximately 21 dwelling units) would be designated for inclusionary housing. Cellar parking for 42 cars and 54 bicycles would be provided. Projected Development 1 would have an FAR of 4.6, maximizing the allowable FAR for residential and commercial floor area under the proposed rezoning with MIH.

Projected Development 2: Pursuant to the Proposed Actions, Lots 5, 7, 8, 9, and 11 (Projected Development Site 2) would be redeveloped with a mixed-use commercial/residential building. The building would be approximately 67,073 square feet of floor area and could contain an FAR of 4.6: 3.8 residential FAR or 55,408 gsf (51,034 zsf) of residential floor area and 0.8 commercial FAR or 11,665 gross square feet (10,801 zsf) of commercial floor area. The building would contain a total of 55 units, 11 of which would be affordable at 80% AMI. Additionally, a 10,000 square feet cellar for storage and parking would be provided.