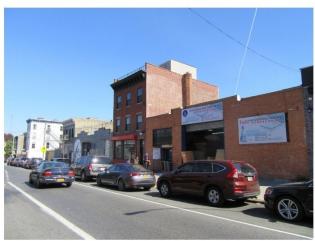

#### 5. Project Description

The applicant, 1050 Pacific LLC seeks a Zoning Map Amendment affecting the eastern portion of Block 1134 in the Crown Heights section of Brooklyn Community District 8 (Block 1134, Lots 2, 4, 5, 7-9, 11, 12, 96, 97, and p/o 17-"The Affected Area"). The Proposed Action would rezone the Affected Area from M1-1 to an MX: R7A/M1-4, and a Zoning Text Amendment to amend Brooklyn Community District 8, Map 1 in Appendix F: Inclusionary Housing Designated Areas to expand the Inclusionary Housing Designated Area in order to include the Affected Area proposed for rezoning as a Mandatory Inclusionary Housing Area.

Projected Development 1: The Proposed Action would facilitate a proposal by the applicant to develop a 114,124 gross square foot (inclusive of cellar parking), 8-story (80' tall) building containing 104 dwelling units and approximately 16,913 gross square feet of ground floor commercial space on the applicant's property (Block 1134, Lot 12, the 'Projected Development Site 1'). It is the applicant's intention to develop the site pursuant to the requirements of MIH, ensuring that 25% of the residential floor area (approximately 21 dwelling units) would be designated for inclusionary housing. Cellar parking for 42 cars and 54 bicycles would be provided. Projected Development 1 would have an FAR of 4.6, maximizing the allowable FAR for residential and commercial floor area under the proposed rezoning with MIH.