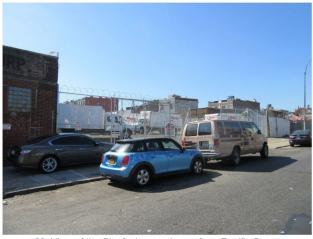

#### 5. Project Description

The applicant, 1050 Pacific LLC seeks a Zoning Map Amendment affecting the eastern portion of Block 1134 in the Crown Heights section of Brooklyn Community District 8 (Block 1134, Lots 2, 4, 5, 7-9, 11, 12, 96, 97, and p/o 17-"The Affected Area"). The Proposed Action would rezone the Affected Area from M1-1 to an MX: R7A/M1-4, and a Zoning Text Amendment to amend Brooklyn Community District 8, Map 1 in Appendix F: Inclusionary Housing Designated Areas to expand the Inclusionary Housing Designated Area in order to include the Affected Area proposed for rezoning as a Mandatory Inclusionary Housing Area.