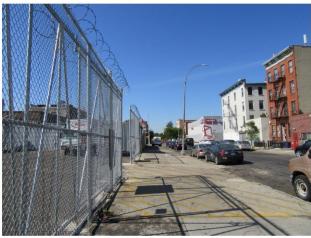

#### 5. Project Description

The applicant, 1050 Pacific LLC seeks a Zoning Map Amendment affecting the eastern portion of Block 1134 in the Crown Heights section of Brooklyn Community District 8 (Block 1134, Lots 2, 4, 5, 7-9, 11, 12, 96, 97, and p/o 17-"The Affected Area"). The Proposed Action would rezone the Affected Area from M1-1 to an MX: R7A/M1-4, and a Zoning Text Amendment to amend Brooklyn Community District 8, Map 1 in Appendix F: Inclusionary Housing Designated Areas to expand the Inclusionary Housing Designated Area in order to include the Affected Area proposed for rezoning as a Mandatory Inclusionary Housing Area.

Projected Development 1: The Proposed Action would facilitate a proposal by the applicant to develop a 114,124 gross square foot (inclusive of cellar parking), 8-story (80' tall) building containing 104 dwelling units and approximately 16,913 gross square feet of ground floor commercial space on the applicant's property (Block 1134, Lot 12, the 'Projected Development Site 1'). It is the applicant's intention to develop the site pursuant to the requirements of MIH, ensuring that 25% of the residential floor area (approximately 21 dwelling units) would be designated for inclusionary housing. Cellar parking for 42 cars and 54 bicycles would be provided. Projected Development 1 would have an FAR of 4.6, maximizing the allowable FAR for residential and commercial floor area under the proposed rezoning with MIH.