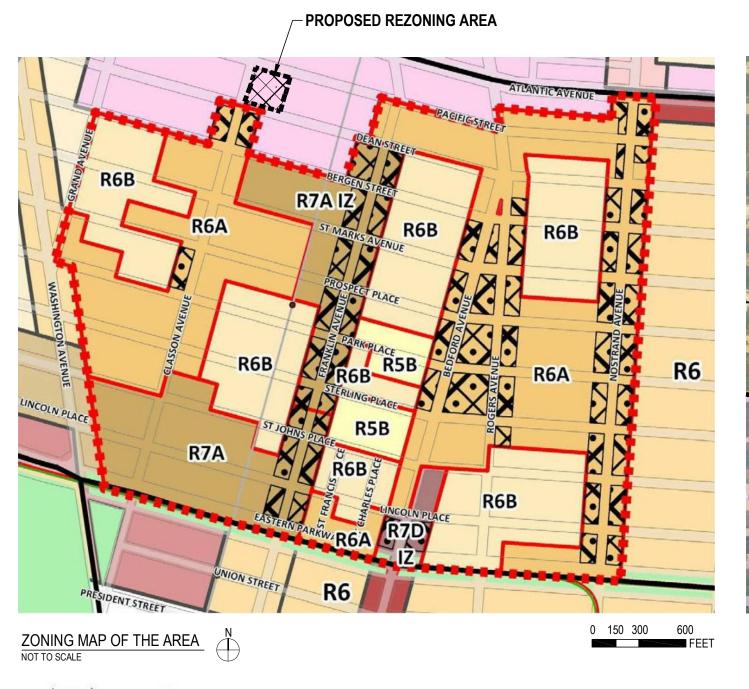

#### 5. Project Description

The applicant, 1050 Pacific LLC seeks a Zoning Map Amendment affecting the eastern portion of Block 1134 in the Crown Heights section of Brooklyn Community District 8 (Block 1134, Lots 2, 4, 5, 7-9, 11, 12, 96, 97, and p/o 17-"The Affected Area"). The Proposed Action would rezone the Affected Area from M1-1 to an MX: R7A/M1-4, and a Zoning Text Amendment to amend Brooklyn Community District 8, Map 1 in Appendix F: Inclusionary Housing Designated Areas to expand the Inclusionary Housing Designated Area in order to include the Affected Area proposed for rezoning as a Mandatory Inclusionary Housing Area.