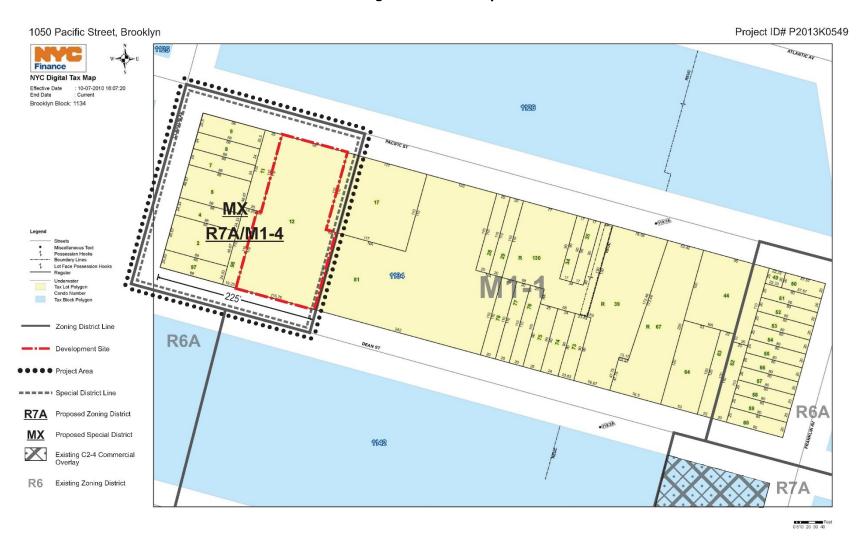

#### 5. Project Description

The applicant, 1050 Pacific LLC seeks a Zoning Map Amendment affecting the eastern portion of Block 1134 in the Crown Heights section of Brooklyn Community District 8 (Block 1134, Lots 2, 4, 5, 7-9, 11, 12, 96, 97, and p/o 17-"The Affected Area"). The Proposed Action would rezone the Affected Area from M1-1 to an MX: R7A/M1-4, and a Zoning Text Amendment to amend Brooklyn Community District 8, Map 1 in Appendix F: Inclusionary Housing Designated Areas to expand the Inclusionary Housing Designated Area in order to include the Affected Area proposed for rezoning as a Mandatory Inclusionary Housing Area.

Projected Development 1: The Proposed Action would facilitate a proposal by the applicant to develop a 114,124 gross square foot (inclusive of cellar parking), 8-story (80' tall) building containing 104 dwelling units and approximately 16,913 gross square feet of ground floor commercial space on the applicant's property (Block 1134, Lot 12, the 'Projected Development Site 1'). It is the applicant's intention to develop the site pursuant to the requirements of MIH, ensuring that 25% of the residential floor area (approximately 21 dwelling units) would be designated for inclusionary housing. Cellar parking for 42 cars and 54 bicycles would be provided. Projected Development 1 would have an FAR of 4.6, maximizing the allowable FAR for residential and commercial floor area under the proposed rezoning with MIH.