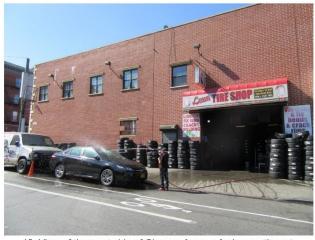

#### 5. Project Description

The applicant, 1050 Pacific LLC seeks a Zoning Map Amendment affecting the eastern portion of Block 1134 in the Crown Heights section of Brooklyn Community District 8 (Block 1134, Lots 2, 4, 5, 7-9, 11, 12, 96, 97, and p/o 17-"The Affected Area"). The Proposed Action would rezone the Affected Area from M1-1 to an MX: R7A/M1-4, and a Zoning Text Amendment to amend Brooklyn Community District 8, Map 1 in Appendix F: Inclusionary Housing Designated Areas to expand the Inclusionary Housing Designated Area in order to include the Affected Area proposed for rezoning as a Mandatory Inclusionary Housing Area.