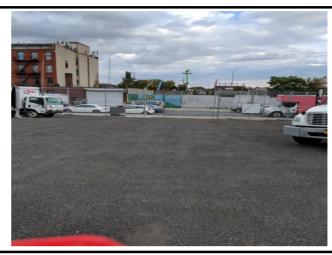

#### 5. Project Description

The applicant, 1050 Pacific LLC seeks a Zoning Map Amendment affecting the eastern portion of Block 1134 in the Crown Heights section of Brooklyn Community District 8 (Block 1134, Lots 2, 4, 5, 7-9, 11, 12, 96, 97, and p/o 17-"The Affected Area"). The Proposed Action would rezone the Affected Area from M1-1 to an MX: R7A/M1-4, and a Zoning Text Amendment to amend Brooklyn Community District 8, Map 1 in Appendix F: Inclusionary Housing Designated Areas to expand the Inclusionary Housing Designated Area in order to include the Affected Area proposed for rezoning as a Mandatory Inclusionary Housing Area.

Projected Development 1: The Proposed Action would facilitate a proposal by the applicant to develop a 114,124 gross square foot (inclusive of cellar parking), 8-story (80' tall) building containing 104 dwelling units and approximately 16,913 gross square feet of ground floor commercial space on the applicant's property (Block 1134, Lot 12, the 'Projected Development Site 1'). It is the applicant's intention to develop the site pursuant to the requirements of MIH, ensuring that 25% of the residential floor area (approximately 21 dwelling units) would be designated for inclusionary housing. Cellar parking for 42 cars and 54 bicycles would be provided. Projected Development 1 would have an FAR of 4.6, maximizing the allowable FAR for residential and commercial floor area under the proposed rezoning with MIH.