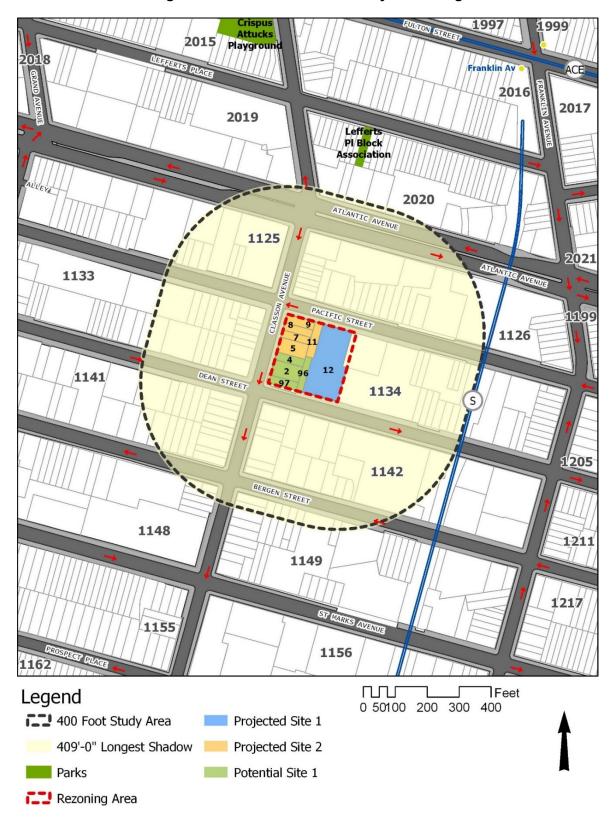

Projected Development 1: The Proposed Action would facilitate a proposal by the applicant to develop a 114,124 gross square foot (inclusive of cellar parking), 8-story (80' tall) building containing 104 dwelling units and approximately 16,913 gross square feet of ground floor commercial space on the applicant's property (Block 1134, Lot 12, the 'Projected Development Site 1'). It is the applicant's intention to develop the site pursuant to the requirements of MIH, ensuring that 25% of the residential floor area (approximately 21 dwelling units) would be designated for inclusionary housing. Cellar parking for 42 cars and 54 bicycles would be provided. Projected Development 1 would have an FAR of 4.6, maximizing the allowable FAR for residential and commercial floor area under the proposed rezoning with MIH.

Projected Development 2: Pursuant to the Proposed Actions, Lots 5, 7, 8, 9, and 11 (Projected Development Site 2) would be redeveloped with a mixed-use commercial/residential building. The building would be approximately 67,073 square feet of floor area and could contain an FAR of 4.6: 3.8 residential FAR or 55,408 gsf (51,034 zsf) of residential floor area and 0.8 commercial FAR or 11,665 gross square feet (10,801 zsf) of commercial floor area. The building would contain a total of 55 units, 11 of which would be affordable at 80% AMI. Additionally, a 10,000 square feet cellar for storage and parking would be provided.

Potential Development 1: Pursuant to the Proposed Actions, Lots 4, 2, 96, and 97 could potentially be developed with a 9-story 95-foot-high mixed-use commercial and residential building containing 53,292 gross square feet of floor area. Approximately 44,024 gsf (40,763 zsf) would be residential and 9,268 gsf (8,582 zsf) would be commercial for a total FAR