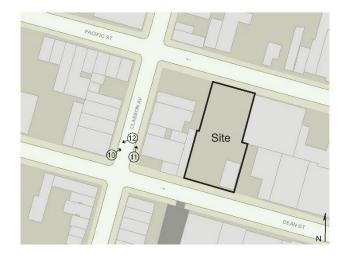

#### 5. Project Description

The applicant, 1050 Pacific LLC seeks a Zoning Map Amendment affecting the eastern portion of Block 1134 in the Crown Heights section of Brooklyn Community District 8 (Block 1134, Lots 2, 4, 5, 7-9, 11, 12, 96, 97, and p/o 17-"The Affected Area"). The Proposed Action would rezone the Affected Area from M1-1 to an MX: R7A/M1-4, and a Zoning Text Amendment to amend Brooklyn Community District 8, Map 1 in Appendix F: Inclusionary Housing Designated Areas to expand the Inclusionary Housing Designated Area in order to include the Affected Area proposed for rezoning as a Mandatory Inclusionary Housing Area.

Projected Development 1: The Proposed Action would facilitate a proposal by the applicant to develop a 114,124 gross square foot (inclusive of cellar parking), 8-story (80' tall) building containing 104 dwelling units and approximately 16,913 gross square feet of ground floor commercial space on the applicant's property (Block 1134, Lot 12, the 'Projected Development Site 1'). It is the applicant's intention to develop the site pursuant to the requirements of MIH, ensuring that 25% of the residential floor area (approximately 21 dwelling units) would be designated for inclusionary housing. Cellar parking for 42 cars and 54 bicycles would be provided. Projected Development 1 would have an FAR of 4.6, maximizing the allowable FAR for residential and commercial floor area under the proposed rezoning with MIH.

Projected Development 2: Pursuant to the Proposed Actions, Lots 5, 7, 8, 9, and 11 (Projected Development Site 2) would be redeveloped with a mixed-use commercial/residential building. The building would be approximately 67,073 square feet of floor area and could contain an FAR of 4.6: 3.8 residential FAR or 55,408 gsf (51,034 zsf) of residential floor area and 0.8 commercial FAR or 11,665 gross square feet (10,801 zsf) of commercial floor area. The building would contain a total of 55 units, 11 of which would be affordable at 80% AMI. Additionally, a 10,000 square feet cellar for storage and parking would be provided.