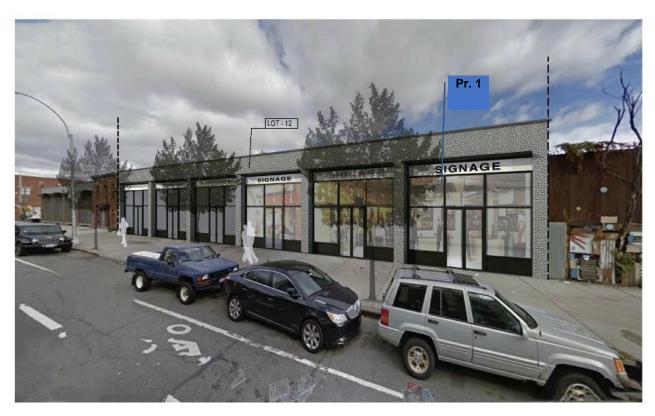

Projected Development 1: The Proposed Action would facilitate a proposal by the applicant to develop a 114,124 gross square foot (inclusive of cellar parking), 8-story (80' tall) building containing 104 dwelling units and approximately 16,913 gross square feet of ground floor commercial space on the applicant's property (Block 1134, Lot 12, the 'Projected Development Site 1'). It is the applicant's intention to develop the site pursuant to the requirements of MIH, ensuring that 25% of the residential floor area (approximately 21 dwelling units) would be designated for inclusionary housing. Cellar parking for 42 cars and 54 bicycles would be provided. Projected Development 1 would have an FAR of 4.6, maximizing the allowable FAR for residential and commercial floor area under the proposed rezoning with MIH.

Projected Development 2: Pursuant to the Proposed Actions, Lots 5, 7, 8, 9, and 11 (Projected Development Site 2) would be redeveloped with a mixed-use commercial/residential building. The building would be approximately 67,073 square feet of floor area and could contain an FAR of 4.6: 3.8 residential FAR or 55,408 gsf (51,034 zsf) of residential floor area and 0.8 commercial FAR or 11,665 gross square feet (10,801 zsf) of commercial floor area. The building would contain a total of 55 units, 11 of which would be affordable at 80% AMI. Additionally, a 10,000 square feet cellar for storage and parking would be provided.

Potential Development 1: Pursuant to the Proposed Actions, Lots 4, 2, 96, and 97 could potentially be developed with a 9-story 95-foot-high mixed-use commercial and residential building containing 53,292 gross square feet of floor area. Approximately 44,024 gsf (40,763 zsf) would be residential and 9,268 gsf (8,582 zsf) would be commercial for a total FAR