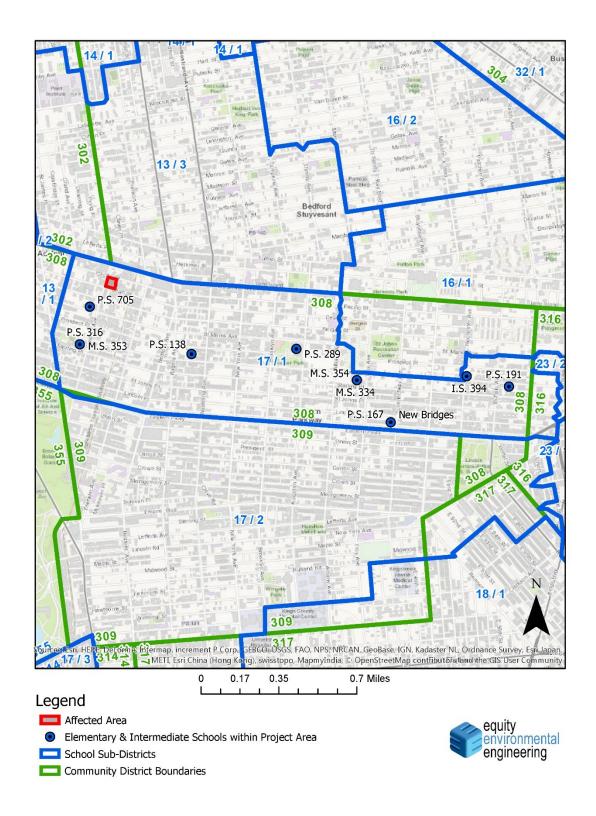

ntermediate schools is to be conducted in the school district's sub-district in which the project is located. The Affected Area is located entirely within Community School District 17 (CSD 17), Sub-District 1 (**Figure 2.2-1: Public Elementary and Intermediate Schools**). CSD 17 Sub-district 1 is referred to as the Prospect Heights/Crown Heights district. CSD 17 Sub-District 1 has five (5) elementary, two (2) intermediate schools and two (2) intermediate/elementary schools for a total of nine (9) elementary and middle schools combined.

**Figure 2.2-1** shows elementary and intermediate schools within CSD 17 Sub-District 1. **Tables 2.2-2** and **2.2-3** provide their location, enrollment capacity, and utilization rate:

Figure 2.2-1: Elementary and Intermediate Schools in the Study Area



# **Existing Conditions**

Elementary Schools CSD 17 Sub-District 1: As shown in Table 2.2-2, excluding charter schools and special education schools, CSD 17 Sub-District 1 has a capacity of 3,880 seats (excluding transportable classroom units and mini-schools) at the elementary level, with an enrollment of 2,670 students (including transportable classroom units and mini-schools), and a utilization rate of 69 percent. There are currently 1,210 seats available.

Intermediate Schools CSD 17 Sub-District 1: As shown in Table 2.2-3, excluding charter schools and special education schools, CSD 17 Sub-District 1 has a capacity of 1,367 seats at the intermediate level, with an enrollment of 791 students, and a utilization rate of 58 percent. There are currently 575 seats available.

Table 2.2-2