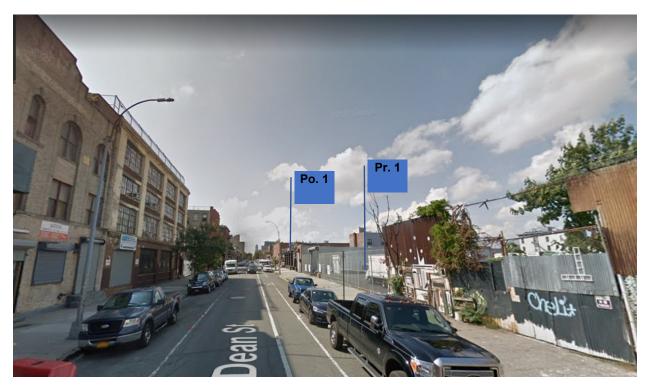

Projected Development 1: The Proposed Action would facilitate a proposal by the applicant to develop a 114,124 gross square foot (inclusive of cellar parking), 8-story (80' tall) building containing 104 dwelling units and approximately 16,913 gross square feet of ground floor commercial space on the applicant's property (Block 1134, Lot 12, the 'Projected Development Site 1'). It is the applicant's intention to develop the site pursuant to the requirements of MIH, ensuring that 25% of the residential floor area (approximately 21 dwelling units) would be designated for inclusionary housing. Cellar parking for 42 cars and 54 bicycles would be provided. Projected Development 1 would have an FAR of 4.6, maximizing the allowable FAR for residential and commercial floor area under the proposed rezoning with MIH.

Projected Development 2: Pursuant to the Proposed Actions, Lots 5, 7, 8, 9, and 11 (Projected Development Site 2) would be redeveloped with a mixed-use commercial/residential building. The building would be approximately 67,073 square feet of floor area and could contain an FAR of 4.6: 3.8 residential FAR or 55,408 gsf (51,034 zsf) of residential floor area and 0.8 commercial FAR or 11,665 gross square feet (10,801 zsf) of commercial floor area. The building would contain a total of 55 units, 11 of which would be affordable at 80% AMI. Additionally, a 10,000 square feet cellar for storage and parking would be provided.

Potential Development 1: Pursuant to the Proposed Actions, Lots 4, 2, 96, and 97 could potentially be developed with a 9-story 95-foot-high mixed-use commercial and residential building containing 53,292 gross square feet of floor area. Approximately 44,024 gsf (40,763 zsf) would be residential and 9,268 gsf (8,582 zsf) would be commercial for a total FAR