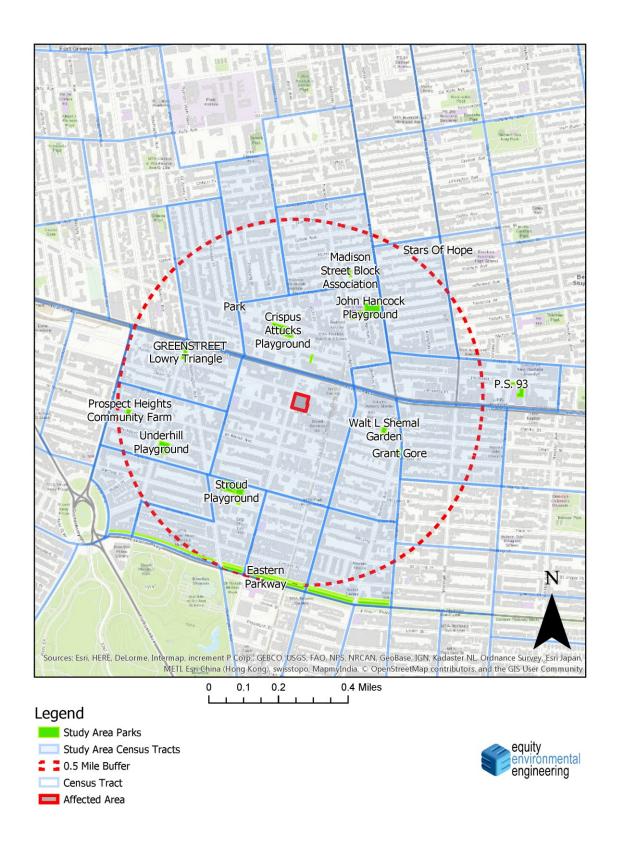

| 7               | 0                | Be, Bi, GW            |
|     | TOTAL                                                           |                                                                 |           | 12.34           | 88%      | 12%       | 10.91           | 1.43             |                       |

Features: BC=Basketball Courts HB= Handball Courts PG=Playground BR=Bathrooms BF=Baseball fields FE=Fitness Equip RT=Running track VC=Volleyball courts SF=Soccer Fields Be=Benches WA=Walkways SS= Spray Showers CG=Community Garden Bi = Bicycling GW = Greenways

-

<sup>&</sup>lt;sup>10</sup> Source: NYC Census Fact Finder

<sup>&</sup>lt;sup>12</sup> The approximate area of Eastern Parkway within the Study Area

Figure 2.3-2: Open Space Resources within the Study Area



# **Determination of Significance**

## **Existing Condition**

The Study Area has 12.34 acres of open space and an existing residential population of 59,511. The open space ratio (OSR) under existing conditions is 0.21 acres per thousand residents.

Prospect Park – a 526-acre park of regional significance is located just outside a half mile or a ten-minute walk from the Project Site. Further, Eastern Parkway is a two-mile long 63.64-acre greenway located at the southern edge of the study area. The trail contains bicycle and walking paths as well as benches. The portion of Eastern Parkway that is within the Study Area is included in the OSR.

# **Future No-Action Condition**

In the future absent the proposed action, the population for the Study Area in the 2022 build year is forecasted