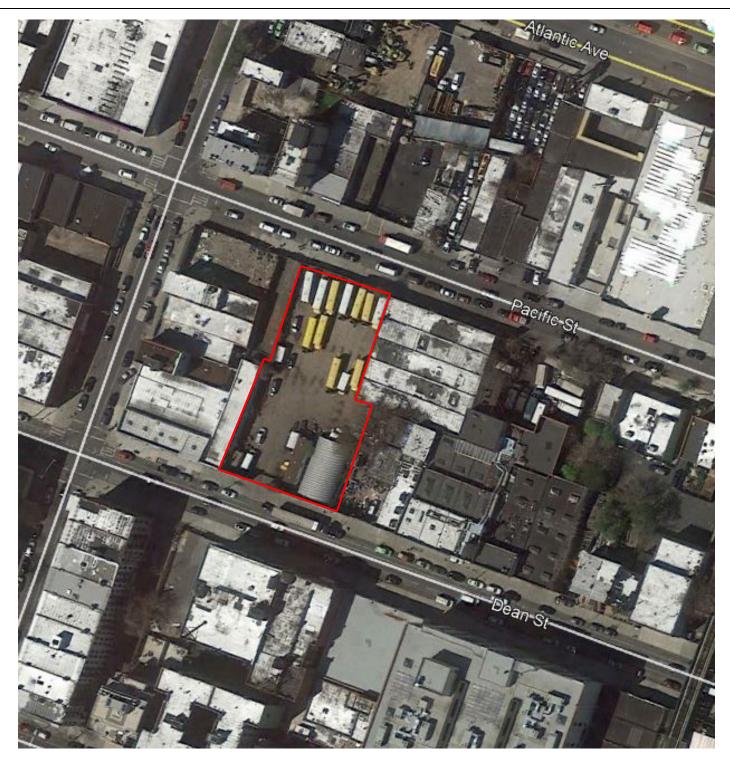

#### 5. Project Description

The applicant, 1050 Pacific LLC seeks a Zoning Map Amendment affecting the eastern portion of Block 1134 in the Crown Heights section of Brooklyn Community District 8 (Block 1134, Lots 2, 4, 5, 7-9, 11, 12, 96, 97, and p/o 17-"The Affected Area"). The Proposed Action would rezone the Affected Area from M1-1 to an MX: R7A/M1-4, and a Zoning Text Amendment to amend Brooklyn Community District 8, Map 1 in Appendix F: Inclusionary Housing Designated Areas to expand the Inclusionary Housing Designated Area in order to include the Affected Area proposed for rezoning as a Mandatory Inclusionary Housing Area.