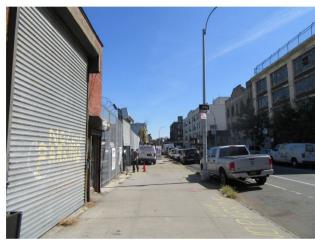

Projected Development 1: The Proposed Action would facilitate a proposal by the applicant to develop a 114,124 gross square foot (inclusive of cellar parking), 8-story (80' tall) building containing 104 dwelling units and approximately 16,913 gross square feet of ground floor commercial space on the applicant's property (Block 1134, Lot 12, the 'Projected Development Site 1'). It is the applicant's intention to develop the site pursuant to the requirements of MIH, ensuring that 25% of the residential floor area (approximately 21 dwelling units) would be designated for inclusionary housing. Cellar parking for 42 cars and 54 bicycles would be provided. Projected Development 1 would have an FAR of 4.6, maximizing the allowable FAR for residential and commercial floor area under the proposed rezoning with MIH.

Projected Development 2: Pursuant to the Proposed Actions, Lots 5, 7, 8, 9, and 11 (Projected Development Site 2) would be redeveloped with a mixed-use commercial/residential building. The building would be approximately 67,073 square feet of floor area and could contain an FAR of 4.6: 3.8 residential FAR or 55,408 gsf (51,034 zsf) of residential floor area and 0.8 commercial FAR or 11,665 gross square feet (10,801 zsf) of commercial floor area. The building would contain a total of 55 units, 11 of which would be affordable at 80% AMI. Additionally, a 10,000 square feet cellar for storage and parking would be provided.

Potential Development 1: Pursuant to the Proposed Actions, Lots 4, 2, 96, and 97 could potentially be developed with a 9-story 95-foot-high mixed-use commercial and residential building containing 53,292 gross square feet of floor area. Approximately 44,024 gsf (40,763 zsf) would be residential and 9,268 gsf (8,582 zsf) would be commercial for a total FAR