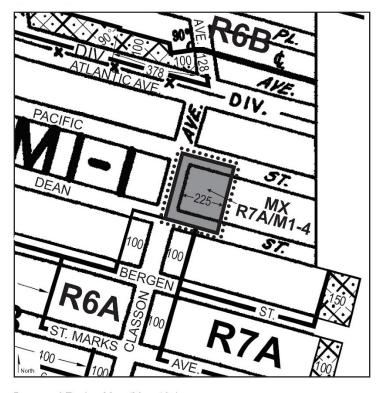

#### 5. Project Description

The applicant, 1050 Pacific LLC seeks a Zoning Map Amendment affecting the eastern portion of Block 1134 in the Crown Heights section of Brooklyn Community District 8 (Block 1134, Lots 2, 4, 5, 7-9, 11, 12, 96, 97, and p/o 17-"The Affected Area"). The Proposed Action would rezone the Affected Area from M1-1 to an MX: R7A/M1-4, and a Zoning Text Amendment to amend Brooklyn Community District 8, Map 1 in Appendix F: Inclusionary Housing Designated Areas to expand the Inclusionary Housing Designated Area in order to include the Affected Area proposed for rezoning as a Mandatory Inclusionary Housing Area.