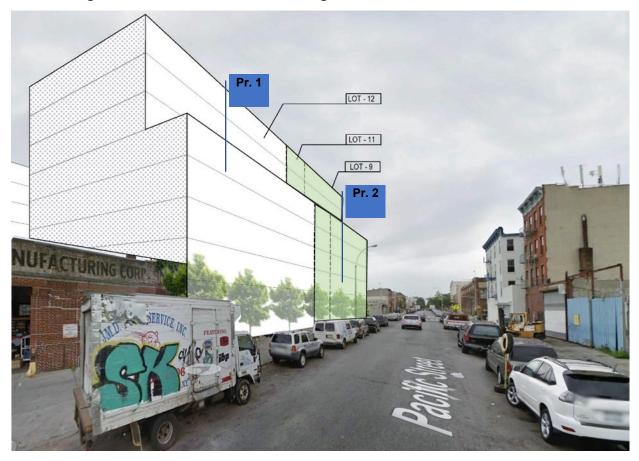

Projected Development 1: The Proposed Action would facilitate a proposal by the applicant to develop a 114,124 gross square foot (inclusive of cellar parking), 8-story (80' tall) building containing 104 dwelling units and approximately 16,913 gross square feet of ground floor commercial space on the applicant's property (Block 1134, Lot 12, the 'Projected Development Site 1'). It is the applicant's intention to develop the site pursuant to the requirements of MIH, ensuring that 25% of the residential floor area (approximately 21 dwelling units) would be designated for inclusionary housing. Cellar parking for 42 cars and 54 bicycles would be provided. Projected Development 1 would have an FAR of 4.6, maximizing the allowable FAR for residential and commercial floor area under the proposed rezoning with MIH.

Projected Development 2: Pursuant to the Proposed Actions, Lots 5, 7, 8, 9, and 11 (Projected Development Site 2) would be redeveloped with a mixed-use commercial/residential building. The building would be approximately 67,073 square feet of floor area and could contain an FAR of 4.6: 3.8 residential FAR or 55,408 gsf (51,034 zsf) of residential floor area and 0.8 commercial FAR or 11,665 gross square feet (10,801 zsf) of commercial floor area. The building would contain a total of 55 units, 11 of which would be affordable at 80% AMI. Additionally, a 10,000 square feet cellar for storage and parking would be provided.