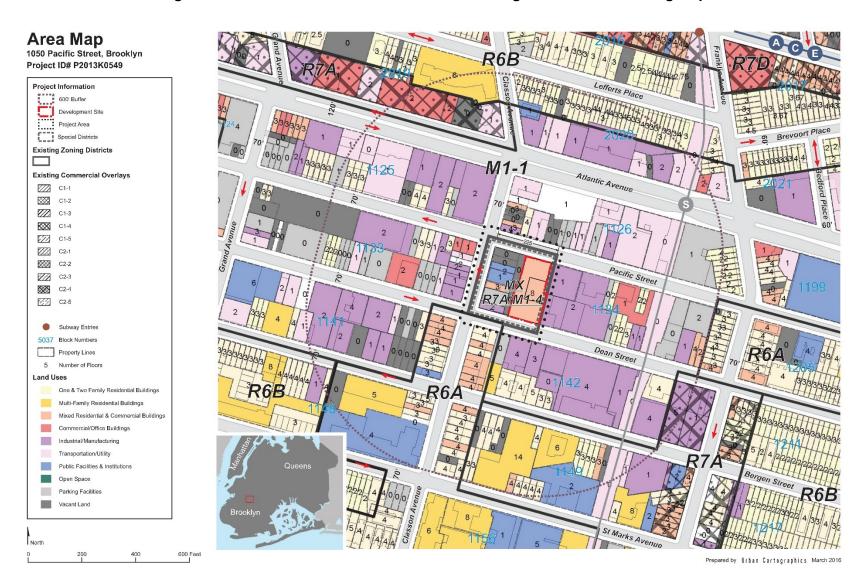

#### 5. Project Description

The applicant, 1050 Pacific LLC seeks a Zoning Map Amendment affecting the eastern portion of Block 1134 in the Crown Heights section of Brooklyn Community District 8 (Block 1134, Lots 2, 4, 5, 7-9, 11, 12, 96, 97, and p/o 17-"The Affected Area"). The Proposed Action would rezone the Affected Area from M1-1 to an MX: R7A/M1-4, and a Zoning Text Amendment to amend Brooklyn Community District 8, Map 1 in Appendix F: Inclusionary Housing Designated Areas to expand the Inclusionary Housing Designated Area in order to include the Affected Area proposed for rezoning as a Mandatory Inclusionary Housing Area.

Projected Development 1: The Proposed Action would facilitate a proposal by the applicant to develop a 114,124 gross square foot (inclusive of cellar parking), 8-story (80' tall) building containing 104 dwelling units and approximately 16,913 gross square feet of ground floor commercial space on the applicant's property (Block 1134, Lot 12, the 'Projected Development Site 1'). It is the applicant's intention to develop the site pursuant to the requirements of MIH, ensuring that 25% of the residential floor area (approximately 21 dwelling units) would be designated for inclusionary housing. Cellar parking for 42 cars and 54 bicycles would be provided. Projected Development 1 would have an FAR of 4.6, maximizing the allowable FAR for residential and commercial floor area under the proposed rezoning with MIH.

Projected Development 2: Pursuant to the Proposed Actions, Lots 5, 7, 8, 9, and 11 (Projected Development Site 2) would be redeveloped with a mixed-use commercial/residential building. The building would be approximately 67,073 square feet of floor area and could contain an FAR of 4.6: 3.8 residential FAR or 55,408 gsf (51,034 zsf) of residential floor area and 0.8 commercial FAR or 11,665 gross square feet (10,801 zsf) of commercial floor area. The building would contain a total of 55 units, 11 of which would be affordable at 80% AMI. Additionally, a 10,000 square feet cellar for storage and parking would be provided.

Potential Development 1: Pursuant to the Proposed Actions, Lots 4, 2, 96, and 97 could potentially be developed with a 9-story 95-foot-high mixed-use commercial and residential building containing 53,292 gross square feet of floor area. Approximately 44,024 gsf (40,763 zsf) would be residential and 9,268 gsf (8,582 zsf) would be commercial for a total FAR