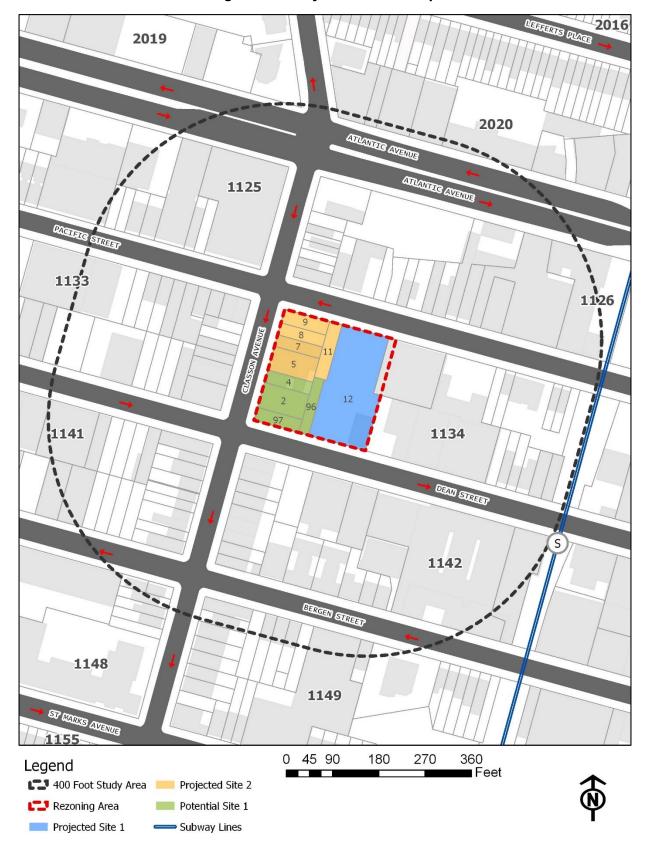

#### 5. Project Description

The applicant, 1050 Pacific LLC seeks a Zoning Map Amendment affecting the eastern portion of Block 1134 in the Crown Heights section of Brooklyn Community District 8 (Block 1134, Lots 2, 4, 5, 7-9, 11, 12, 96, 97, and p/o 17-"The Affected Area"). The Proposed Action would rezone the Affected Area from M1-1 to an MX: R7A/M1-4, and a Zoning Text Amendment to amend Brooklyn Community District 8, Map 1 in Appendix F: Inclusionary Housing Designated Areas to expand the Inclusionary Housing Designated Area in order to include the Affected Area proposed for rezoning as a Mandatory Inclusionary Housing Area.

Projected Development 1: The Proposed Action would facilitate a proposal by the applicant to develop a 114,124 gross square foot (inclusive of cellar parking), 8-story (80' tall) building containing 104 dwelling units and approximately 16,913 gross square feet of ground floor commercial space on the applicant's property (Block 1134, Lot 12, the 'Projected Development Site 1'). It is the applicant's intention to develop the site pursuant to the requirements of MIH, ensuring that 25% of the residential floor area (approximately 21 dwelling units) would be designated for inclusionary housing. Cellar parking for 42 cars and 54 bicycles would be provided. Projected Development 1 would have an FAR of 4.6, maximizing the allowable FAR for residential and commercial floor area under the proposed rezoning with MIH.

Projected Development 2: Pursuant to the Proposed Actions, Lots 5, 7, 8, 9, and 11 (Projected Development Site 2) would be redeveloped with a mixed-use commercial/residential building. The building would be approximately 67,073 square feet of floor area and could contain an FAR of 4.6: 3.8 residential FAR or 55,408 gsf (51,034 zsf) of residential floor area and 0.8 commercial FAR or 11,665 gross square feet (10,801 zsf) of commercial floor area. The building would contain a total of 55 units, 11 of which would be affordable at 80% AMI. Additionally, a 10,000 square feet cellar for storage and parking would be provided.

Potential Development 1: Pursuant to the Proposed Actions, Lots 4, 2, 96, and 97 could potentially be developed with a 9-story 95-foot-high mixed-use commercial and residential building containing 53,292 gross square feet of floor area. Approximately 44,024 gsf (40,763 zsf) would be residential and 9,268 gsf (8,582 zsf) would be commercial for a total FAR