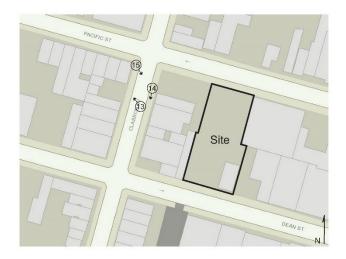

#### 5. Project Description

The applicant, 1050 Pacific LLC seeks a Zoning Map Amendment affecting the eastern portion of Block 1134 in the Crown Heights section of Brooklyn Community District 8 (Block 1134, Lots 2, 4, 5, 7-9, 11, 12, 96, 97, and p/o 17-"The Affected Area"). The Proposed Action would rezone the Affected Area from M1-1 to an MX: R7A/M1-4, and a Zoning Text Amendment to amend Brooklyn Community District 8, Map 1 in Appendix F: Inclusionary Housing Designated Areas to expand the Inclusionary Housing Designated Area in order to include the Affected Area proposed for rezoning as a Mandatory Inclusionary Housing Area.

Projected Development 1: The Proposed Action would facilitate a proposal by the applicant to develop a 114,124 gross square foot (inclusive of cellar parking), 8-story (80' tall) building containing 104 dwelling units and approximately 16,913 gross square feet of ground floor commercial space on the applicant's property (Block 1134, Lot 12, the 'Projected Development Site 1'). It is the applicant's intention to develop the site pursuant to the requirements of MIH, ensuring that 25% of the residential floor area (approximately 21 dwelling units) would be designated for inclusionary housing. Cellar parking for 42 cars and 54 bicycles would be provided. Projected Development 1 would have an FAR of 4.6, maximizing the allowable FAR for residential and commercial floor area under the proposed rezoning with MIH.

Projected Development 2: Pursuant to the Proposed Actions, Lots 5, 7, 8, 9, and 11 (Projected Development Site 2) would be redeveloped with a mixed-use commercial/residential building. The building would be approximately 67,073 square feet of floor area and could contain an FAR of 4.6: 3.8 residential FAR or 55,408 gsf (51,034 zsf) of residential floor area and 0.8 commercial FAR or 11,665 gross square feet (10,801 zsf) of commercial floor area. The building would contain a total of 55 units, 11 of which would be affordable at 80% AMI. Additionally, a 10,000 square feet cellar for storage and parking would be provided.