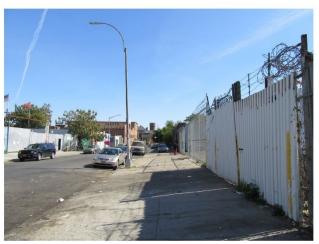

#### 5. Project Description

The applicant, 1050 Pacific LLC seeks a Zoning Map Amendment affecting the eastern portion of Block 1134 in the Crown Heights section of Brooklyn Community District 8 (Block 1134, Lots 2, 4, 5, 7-9, 11, 12, 96, 97, and p/o 17-"The Affected Area"). The Proposed Action would rezone the Affected Area from M1-1 to an MX: R7A/M1-4, and a Zoning Text Amendment to amend Brooklyn Community District 8, Map 1 in Appendix F: Inclusionary Housing Designated Areas to expand the Inclusionary Housing Designated Area in order to include the Affected Area proposed for rezoning as a Mandatory Inclusionary Housing Area.

Projected Development 1: The Proposed Action would facilitate a proposal by the applicant to develop a 114,124 gross square foot (inclusive of cellar parking), 8-story (80' tall) building containing 104 dwelling units and approximately 16,913 gross square feet of ground floor commercial space on the applicant's property (Block 1134, Lot 12, the 'Projected Development Site 1'). It is the applicant's intention to develop the site pursuant to the requirements of MIH, ensuring that 25% of the residential floor area (approximately 21 dwelling units) would be designated for inclusionary housing. Cellar parking for 42 cars and 54 bicycles would be provided. Projected Development 1 would have an FAR of 4.6, maximizing the allowable FAR for residential and commercial floor area under the proposed rezoning with MIH.