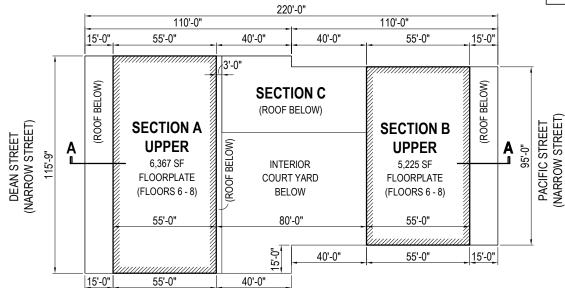

Projected Development 1: The Proposed Action would facilitate a proposal by the applicant to develop a 114,124 gross square foot (inclusive of cellar parking), 8-story (80' tall) building containing 104 dwelling units and approximately 16,913 gross square feet of ground floor commercial space on the applicant's property (Block 1134, Lot 12, the 'Projected Development Site 1'). It is the applicant's intention to develop the site pursuant to the requirements of MIH, ensuring that 25% of the residential floor area (approximately 21 dwelling units) would be designated for inclusionary housing. Cellar parking for 42 cars and 54 bicycles would be provided. Projected Development 1 would have an FAR of 4.6, maximizing the allowable FAR for residential and commercial floor area under the proposed rezoning with MIH.

Projected Development 2: Pursuant to the Proposed Actions, Lots 5, 7, 8, 9, and 11 (Projected Development Site 2) would be redeveloped with a mixed-use commercial/residential building. The building would be approximately 67,073 square feet of floor area and could contain an FAR of 4.6: 3.8 residential FAR or 55,408 gsf (51,034 zsf) of residential floor area and 0.8 commercial FAR or 11,665 gross square feet (10,801 zsf) of commercial floor area. The building would contain a total of 55 units, 11 of which would be affordable at 80% AMI. Additionally, a 10,000 square feet cellar for storage and parking would be provided.

Potential Development 1: Pursuant to the Proposed Actions, Lots 4, 2, 96, and 97 could potentially be developed with a 9-story 95-foot-high mixed-use commercial and residential building containing 53,292 gross square feet of floor area. Approximately 44,024 gsf (40,763 zsf) would be residential and 9,268 gsf (8,582 zsf) would be commercial for a total FAR