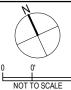

Projected Development 1: The Proposed Action would facilitate a proposal by the applicant to develop a 114,124 gross square foot (inclusive of cellar parking), 8-story (80' tall) building containing 104 dwelling units and approximately 16,913 gross square feet of ground floor commercial space on the applicant's property (Block 1134, Lot 12, the 'Projected Development Site 1'). It is the applicant's intention to develop the site pursuant to the requirements of MIH, ensuring that 25% of the residential floor area (approximately 21 dwelling units) would be designated for inclusionary housing. Cellar parking for 42 cars and 54 bicycles would be provided. Projected Development 1 would have an FAR of 4.6, maximizing the allowable FAR for residential and commercial floor area under the proposed rezoning with MIH.