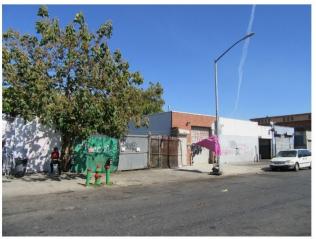

#### 5. Project Description

The applicant, 1050 Pacific LLC seeks a Zoning Map Amendment affecting the eastern portion of Block 1134 in the Crown Heights section of Brooklyn Community District 8 (Block 1134, Lots 2, 4, 5, 7-9, 11, 12, 96, 97, and p/o 17-"The Affected Area"). The Proposed Action would rezone the Affected Area from M1-1 to an MX: R7A/M1-4, and a Zoning Text Amendment to amend Brooklyn Community District 8, Map 1 in Appendix F: Inclusionary Housing Designated Areas to expand the Inclusionary Housing Designated Area in order to include the Affected Area proposed for rezoning as a Mandatory Inclusionary Housing Area.