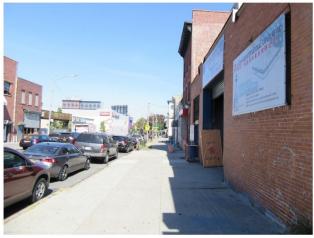

#### 5. Project Description

The applicant, 1050 Pacific LLC seeks a Zoning Map Amendment affecting the eastern portion of Block 1134 in the Crown Heights section of Brooklyn Community District 8 (Block 1134, Lots 2, 4, 5, 7-9, 11, 12, 96, 97, and p/o 17-"The Affected Area"). The Proposed Action would rezone the Affected Area from M1-1 to an MX: R7A/M1-4, and a Zoning Text Amendment to amend Brooklyn Community District 8, Map 1 in Appendix F: Inclusionary Housing Designated Areas to expand the Inclusionary Housing Designated Area in order to include the Affected Area proposed for rezoning as a Mandatory Inclusionary Housing Area.