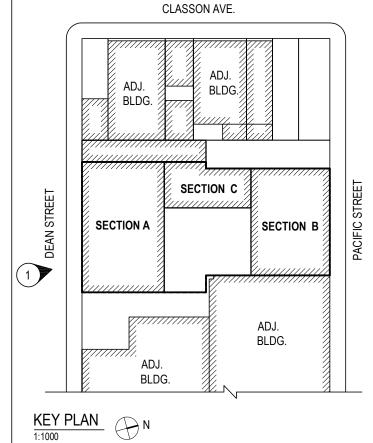

Projected Development 1: The Proposed Action would facilitate a proposal by the applicant to develop a 114,124 gross square foot (inclusive of cellar parking), 8-story (80' tall) building containing 104 dwelling units and approximately 16,913 gross square feet of ground floor commercial space on the applicant's property (Block 1134, Lot 12, the 'Projected Development Site 1'). It is the applicant's intention to develop the site pursuant to the requirements of MIH, ensuring that 25% of the residential floor area (approximately 21 dwelling units) would be designated for inclusionary housing. Cellar parking for 42 cars and 54 bicycles would be provided. Projected Development 1 would have an FAR of 4.6, maximizing the allowable FAR for residential and commercial floor area under the proposed rezoning with MIH.

Projected Development 2: Pursuant to the Proposed Actions, Lots 5, 7, 8, 9, and 11 (Projected Development Site 2) would be redeveloped with a mixed-use commercial/residential building. The building would be approximately 67,073 square feet of floor area and could contain an FAR of 4.6: 3.8 residential FAR or 55,408 gsf (51,034 zsf) of residential floor area and 0.8 commercial FAR or 11,665 gross square feet (10,801 zsf) of commercial floor area. The building would contain a total of 55 units, 11 of which would be affordable at 80% AMI. Additionally, a 10,000 square feet cellar for storage and parking would be provided.