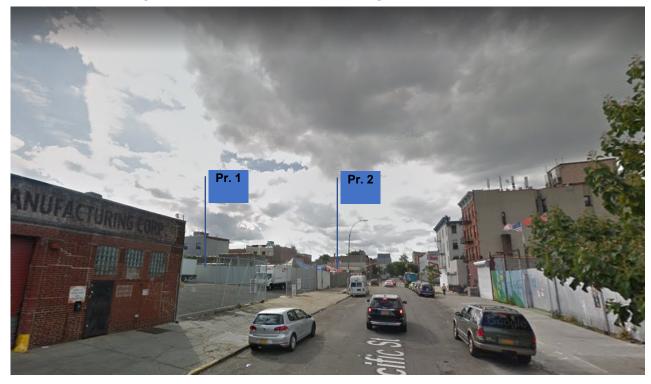

Projected Development 1: The Proposed Action would facilitate a proposal by the applicant to develop a 114,124 gross square foot (inclusive of cellar parking), 8-story (80' tall) building containing 104 dwelling units and approximately 16,913 gross square feet of ground floor commercial space on the applicant's property (Block 1134, Lot 12, the 'Projected Development Site 1'). It is the applicant's intention to develop the site pursuant to the requirements of MIH, ensuring that 25% of the residential floor area (approximately 21 dwelling units) would be designated for inclusionary housing. Cellar parking for 42 cars and 54 bicycles would be provided. Projected Development 1 would have an FAR of 4.6, maximizing the allowable FAR for residential and commercial floor area under the proposed rezoning with MIH.

Projected Development 2: Pursuant to the Proposed Actions, Lots 5, 7, 8, 9, and 11 (Projected Development Site 2) would be redeveloped with a mixed-use commercial/residential building. The building would be approximately 67,073 square feet of floor area and could contain an FAR of 4.6: 3.8 residential FAR or 55,408 gsf (51,034 zsf) of residential floor area and 0.8 commercial FAR or 11,665 gross square feet (10,801 zsf) of commercial floor area. The building would contain a total of 55 units, 11 of which would be affordable at 80% AMI. Additionally, a 10,000 square feet cellar for storage and parking would be provided.