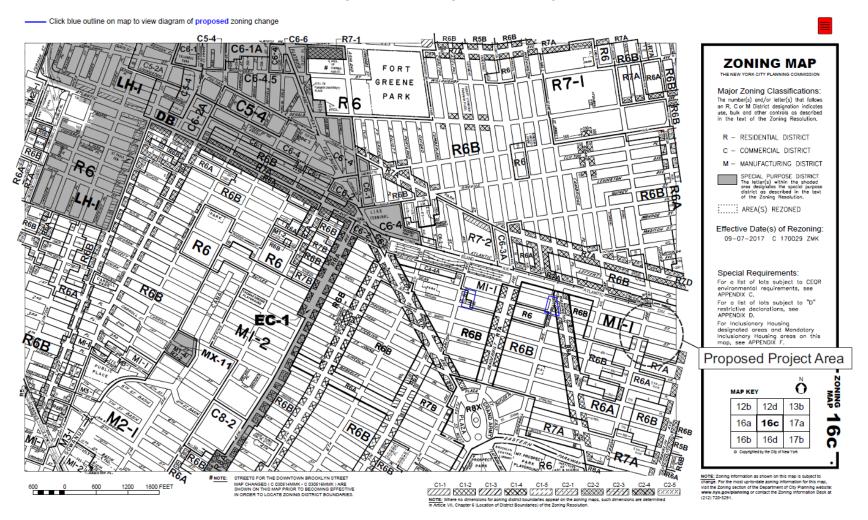

#### 5. Project Description

The applicant, 1050 Pacific LLC seeks a Zoning Map Amendment affecting the eastern portion of Block 1134 in the Crown Heights section of Brooklyn Community District 8 (Block 1134, Lots 2, 4, 5, 7-9, 11, 12, 96, 97, and p/o 17-"The Affected Area"). The Proposed Action would rezone the Affected Area from M1-1 to an MX: R7A/M1-4, and a Zoning Text Amendment to amend Brooklyn Community District 8, Map 1 in Appendix F: Inclusionary Housing Designated Areas to expand the Inclusionary Housing Designated Area in order to include the Affected Area proposed for rezoning as a Mandatory Inclusionary Housing Area.