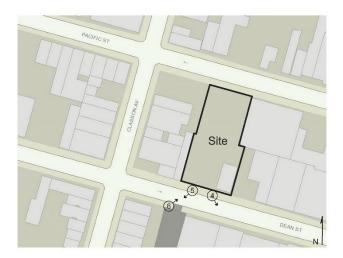

#### 5. Project Description

The applicant, 1050 Pacific LLC seeks a Zoning Map Amendment affecting the eastern portion of Block 1134 in the Crown Heights section of Brooklyn Community District 8 (Block 1134, Lots 2, 4, 5, 7-9, 11, 12, 96, 97, and p/o 17-"The Affected Area"). The Proposed Action would rezone the Affected Area from M1-1 to an MX: R7A/M1-4, and a Zoning Text Amendment to amend Brooklyn Community District 8, Map 1 in Appendix F: Inclusionary Housing Designated Areas to expand the Inclusionary Housing Designated Area in order to include the Affected Area proposed for rezoning as a Mandatory Inclusionary Housing Area.