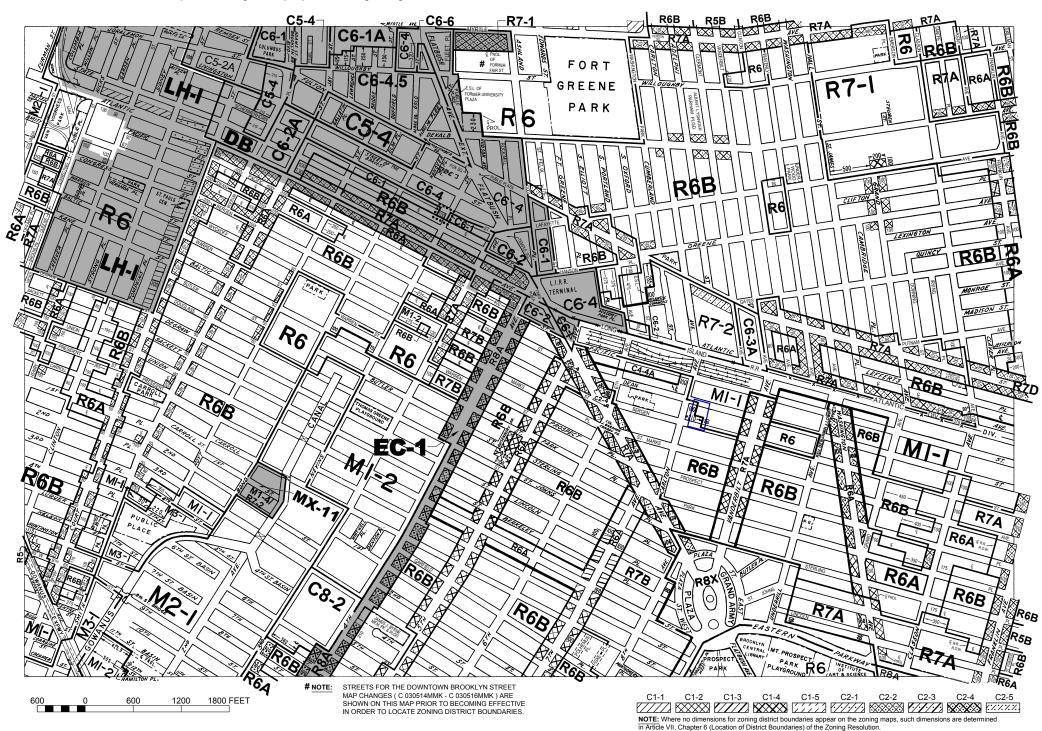

Projected Development 1: The Proposed Action would facilitate a proposal by the applicant to develop a 114,124 gross square foot (inclusive of cellar parking), 8-story (80' tall) building containing 104 dwelling units and approximately 16,913 gross square feet of ground floor commercial space on the applicant's property (Block 1134, Lot 12, the 'Projected Development Site 1'). It is the applicant's intention to develop the site pursuant to the requirements of MIH, ensuring that 25% of the residential floor area (approximately 21 dwelling units) would be designated for inclusionary housing. Cellar parking for 42 cars and 54 bicycles would be provided. Projected Development 1 would have an FAR of 4.6, maximizing the allowable FAR for residential and commercial floor area under the proposed rezoning with MIH.

Projected Development 2: Pursuant to the Proposed Actions, Lots 5, 7, 8, 9, and 11 (Projected Development Site 2) would be redeveloped with a mixed-use commercial/residential building. The building would be approximately 67,073 square feet of floor area and could contain an FAR of 4.6: 3.8 residential FAR or 55,408 gsf (51,034 zsf) of residential floor area and 0.8 commercial FAR or 11,665 gross square feet (10,801 zsf) of commercial floor area. The building would contain a total of 55 units, 11 of which would be affordable at 80% AMI. Additionally, a 10,000 square feet cellar for storage and parking would be provided.