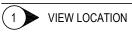

Projected Development 1: The Proposed Action would facilitate a proposal by the applicant to develop a 114,124 gross square foot (inclusive of cellar parking), 8-story (80' tall) building containing 104 dwelling units and approximately 16,913 gross square feet of ground floor commercial space on the applicant's property (Block 1134, Lot 12, the 'Projected Development Site 1'). It is the applicant's intention to develop the site pursuant to the requirements of MIH, ensuring that 25% of the residential floor area (approximately 21 dwelling units) would be designated for inclusionary housing. Cellar parking for 42 cars and 54 bicycles would be provided. Projected Development 1 would have an FAR of 4.6, maximizing the allowable FAR for residential and commercial floor area under the proposed rezoning with MIH.