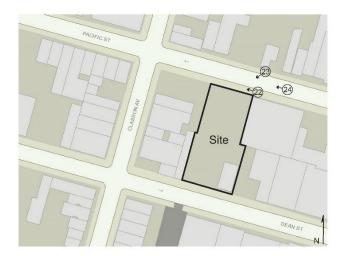

#### 5. Project Description

The applicant, 1050 Pacific LLC seeks a Zoning Map Amendment affecting the eastern portion of Block 1134 in the Crown Heights section of Brooklyn Community District 8 (Block 1134, Lots 2, 4, 5, 7-9, 11, 12, 96, 97, and p/o 17-"The Affected Area"). The Proposed Action would rezone the Affected Area from M1-1 to an MX: R7A/M1-4, and a Zoning Text Amendment to amend Brooklyn Community District 8, Map 1 in Appendix F: Inclusionary Housing Designated Areas to expand the Inclusionary Housing Designated Area in order to include the Affected Area proposed for rezoning as a Mandatory Inclusionary Housing Area.

Projected Development 1: The Proposed Action would facilitate a proposal by the applicant to develop a 114,124 gross square foot (inclusive of cellar parking), 8-story (80' tall) building containing 104 dwelling units and approximately 16,913 gross square feet of ground floor commercial space on the applicant's property (Block 1134, Lot 12, the 'Projected Development Site 1'). It is the applicant's intention to develop the site pursuant to the requirements of MIH, ensuring that 25% of the residential floor area (approximately 21 dwelling units) would be designated for inclusionary housing. Cellar parking for 42 cars and 54 bicycles would be provided. Projected Development 1 would have an FAR of 4.6, maximizing the allowable FAR for residential and commercial floor area under the proposed rezoning with MIH.

Projected Development 2: Pursuant to the Proposed Actions, Lots 5, 7, 8, 9, and 11 (Projected Development Site 2) would be redeveloped with a mixed-use commercial/residential building. The building would be approximately 67,073 square feet of floor area and could contain an FAR of 4.6: 3.8 residential FAR or 55,408 gsf (51,034 zsf) of residential floor area and 0.8 commercial FAR or 11,665 gross square feet (10,801 zsf) of commercial floor area. The building would contain a total of 55 units, 11 of which would be affordable at 80% AMI. Additionally, a 10,000 square feet cellar for storage and parking would be provided.

Potential Development 1: Pursuant to the Proposed Actions, Lots 4, 2, 96, and 97 could potentially be developed with a 9-story 95-foot-high mixed-use commercial and residential building containing 53,292 gross square feet of floor area. Approximately 44,024 gsf (40,763 zsf) would be residential and 9,268 gsf (8,582 zsf) would be commercial for a total FAR