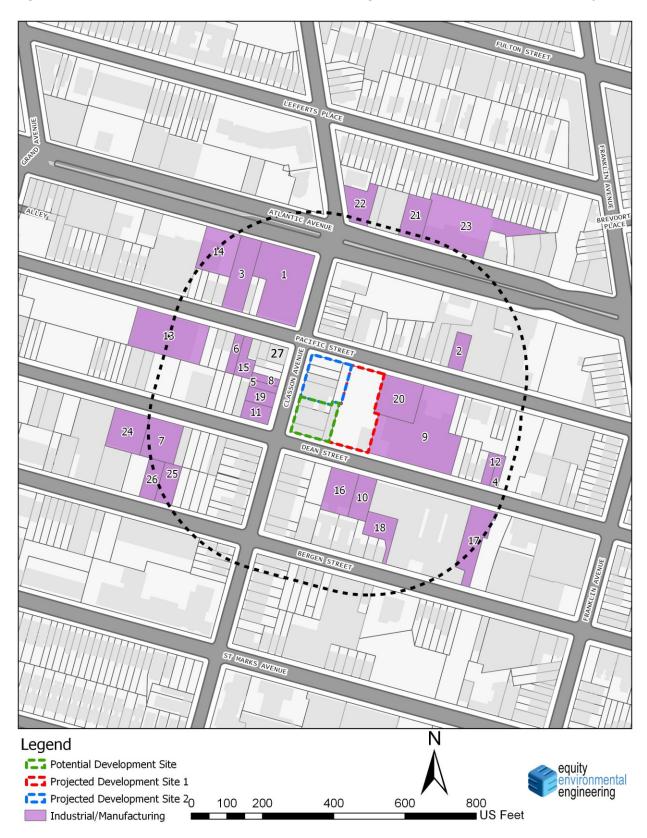

Warehouse                                                       | na                                                  |
| 25         | 1141  | 59  | 837 BERGEN STREET    | GOLDEN YEAR REALTY    | Warehouse                                                       | Expired industrial permit – spray booth (10/6/2001) |
| 26         | 1141  | 61  | 831 BERGEN STREET    | GOLDEN SELDAN REALTY  | Warehouse                                                       | na                                                  |
| 27         | 1133  | 49  | 614 CLASSON AVENUE   | DEM DEROSAS INC       | Auto and Paint Supplies                                         | na                                                  |

Figure 2.9-3: Potential Industrial and Manufacturing Uses within the 400-Foot Study Area



Per DEP, only three (3) sites; 2, 3 and 13 above were identified as having relevant industrial permitting activity within the Study Area, while site 22 was identified as being a manufacturing use based on research. Of these, only 1 at 1093 Pacific Avenue (identified as Site 2 in above Table and Figure) has an active Industrial Permit.

# Site ID 13: 1010/998 Pacific Avenue

DEP identified Site at 1010 Pacific Avenue is located 300-feet to the northwest of the Affected Area. Although the DEP and CATS database indicate that this site was previously issued an Industrial Permit for Paint Spray Booth and Woodworking uses in 2007, the building is currently vacant as confirmed with owner representation and field visit which has been photographically documented. As there are no active industrial