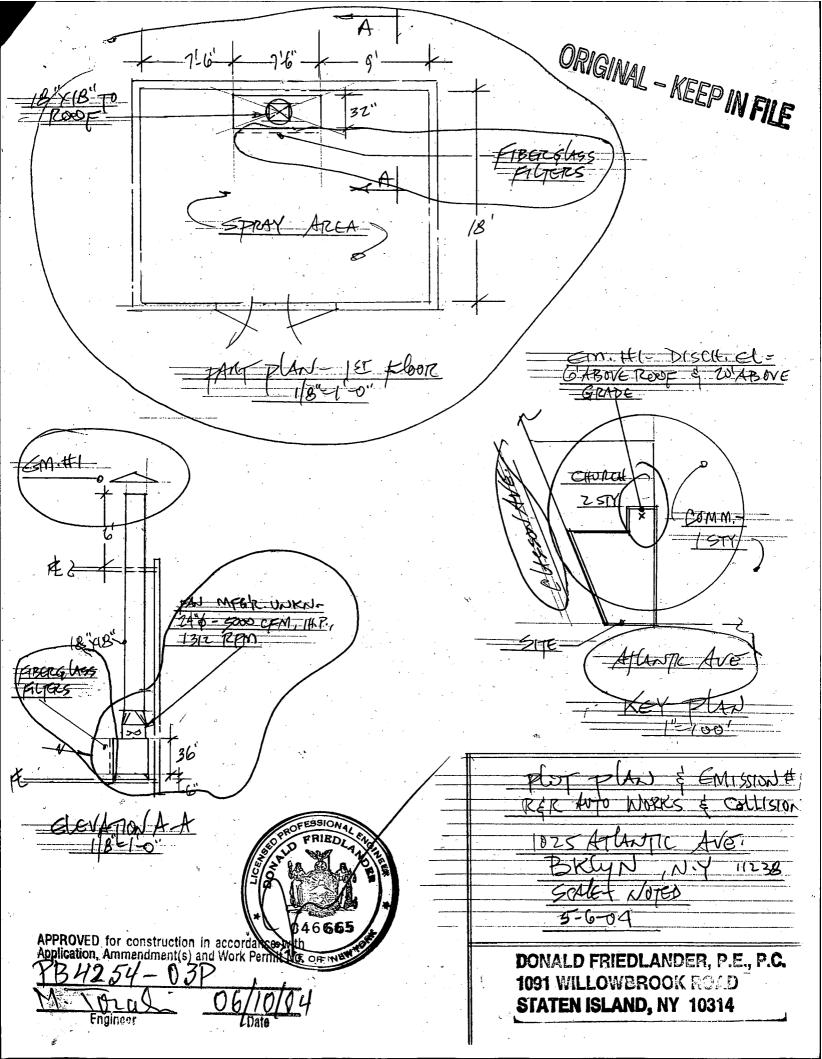

| COPY TO MYS - BEC                                                                                   |





## **DEP Registrations**

Installation #:

PB 041507



Re:

### THE CITY OF NEW YORK DEPARTMENT OF ENVIRONMENTAL PROTECTION 59-17 Junction Boulevard, 9th Floor, Corona, New York 11368-5107 JOEL A. MIELE SR., P.E., Commissioner

Date:

ROBERT C. AVALTRONS
Deputy Commissioner

Bureau of Air Noise & Hazardous

8/29/07

PB041507 

(Installation Number)

(EN Number)

Brooklyn

(Bero)

ORIGINAL - KEEP IN FILE

(Premise Address)

1010 Pacific Street

Being duly mindful of my responsibilities as a Licensed Professional Engineer in the State of New York and acting as Designated Agent for the applicant, I hereby certify that the application, plans and all supplementary documents submitted in connection with this filing are complete and fully comply with all applicable laws, codes, rules, regula