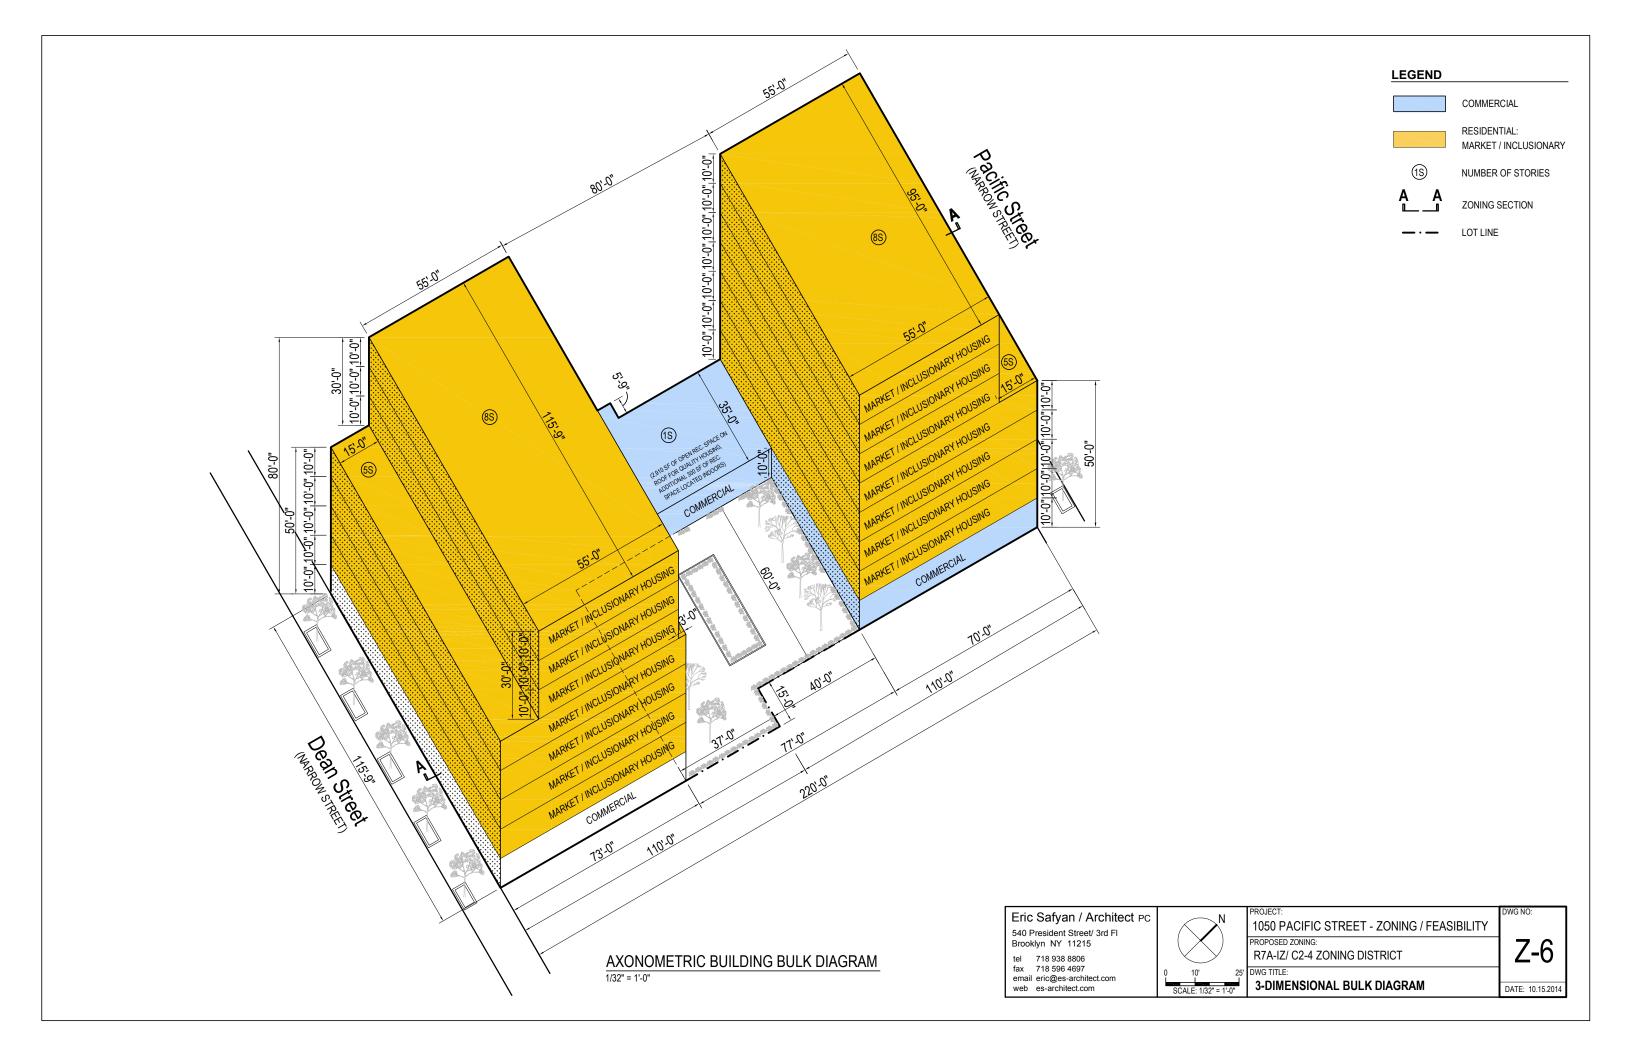

Projected Development 1: The Proposed Action would facilitate a proposal by the applicant to develop a 114,124 gross square foot (inclusive of cellar parking), 8-story (80' tall) building containing 104 dwelling units and approximately 16,913 gross square feet of ground floor commercial space on the applicant's property (Block 1134, Lot 12, the 'Projected Development Site 1'). It is the applicant's intention to develop the site pursuant to the requirements of MIH, ensuring that 25% of the residential floor area (approximately 21 dwelling units) would be designated for inclusionary housing. Cellar parking for 42 cars and 54 bicycles would be provided. Projected Development 1 would have an FAR of 4.6, maximizing the allowable FAR for residential and commercial floor area under the proposed rezoning with MIH.

Projected Development 2: Pursuant to the Proposed Actions, Lots 5, 7, 8, 9, and 11 (Projected Development Site 2) would be redeveloped with a mixed-use commercial/residential building. The building would be approximately 67,073 square feet of floor area and could contain an FAR of 4.6: 3.8 residential FAR or 55,408 gsf (51,034 zsf) of residential floor area and 0.8 commercial FAR or 11,665 gross square feet (10,801 zsf) of commercial floor area. The building would contain a total of 55 units, 11 of which would be affordable at 80% AMI. Additionally, a 10,000 square feet cellar for storage and parking would be provided.

Potential Development 1: Pursuant to the Proposed Actions, Lots 4, 2, 96, and 97 could potentially be developed with a 9-story 95-foot-high mixed-use commercial and residential building containing 53,292 gross square feet of floor area. Approximately 44,024 gsf (40,763 zsf) would be residential and 9,268 gsf (8,582 zsf) would be commercial for a total FAR