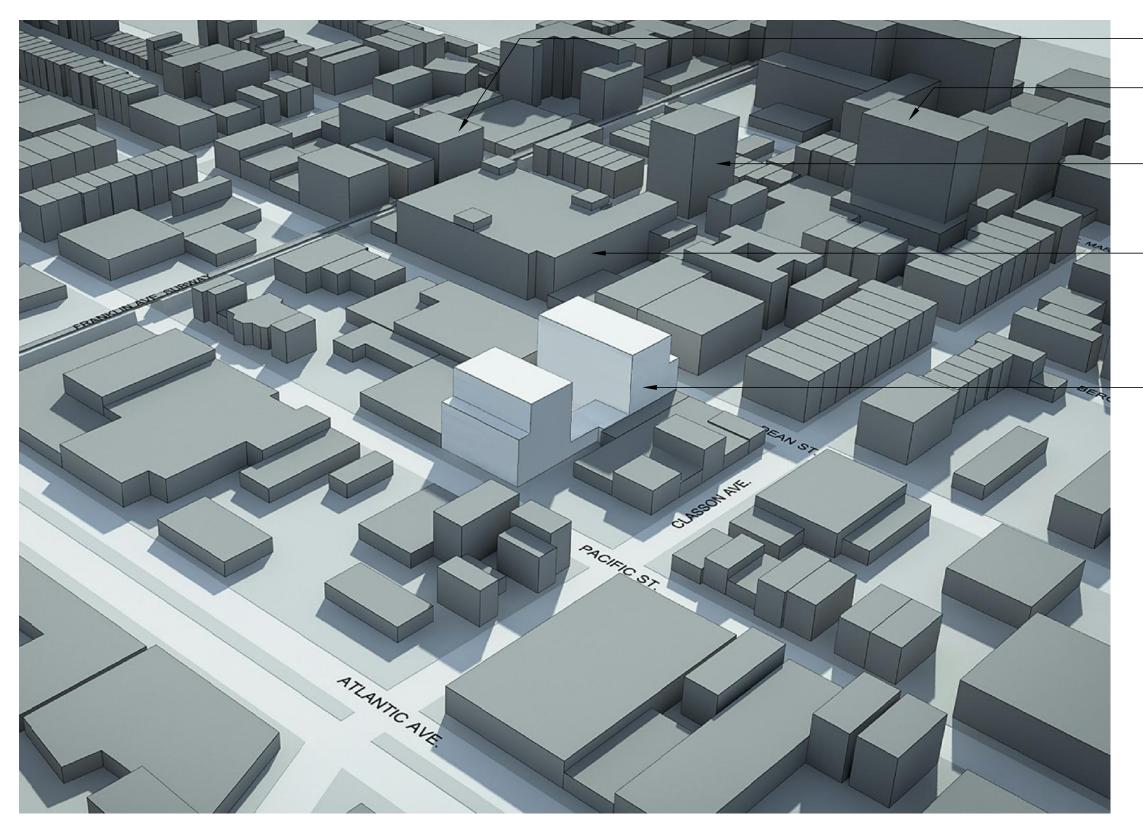

Projected Development 1: The Proposed Action would facilitate a proposal by the applicant to develop a 114,124 gross square foot (inclusive of cellar parking), 8-story (80' tall) building containing 104 dwelling units and approximately 16,913 gross square feet of ground floor commercial space on the applicant's property (Block 1134, Lot 12, the 'Projected Development Site 1'). It is the applicant's intention to develop the site pursuant to the requirements of MIH, ensuring that 25% of the residential floor area (approximately 21 dwelling units) would be designated for inclusionary housing. Cellar parking for 42 cars and 54 bicycles would be provided. Projected Development 1 would have an FAR of 4.6, maximizing the allowable FAR for residential and commercial floor area under the proposed rezoning with MIH.

Projected Development 2: Pursuant to the Proposed Actions, Lots 5, 7, 8, 9, and 11 (Projected Development Site 2) would be redeveloped with a mixed-use commercial/residential building. The building would be approximately 67,073 square feet of floor area and could contain an FAR of 4.6: 3.8 residential FAR or 55,408 gsf (51,034 zsf) of residential floor area and 0.8 commercial FAR or 11,665 gross square feet (10,801 zsf) of commercial floor area. The building would contain a total of 55 units, 11 of which would be affordable at 80% AMI. Additionally, a 10,000 square feet cellar for storage and parking would be provided.

Potential Development 1: Pursuant to the Proposed Actions, Lots 4, 2, 96, and 97 could potentially be developed with a 9-story 95-foot-high mixed-use commercial and residential building containing 53,292 gross square feet of floor area. Approximately 44,024 gsf (40,763 zsf) would be residential and 9,268 gsf (8,582 zsf) would be commercial for a total FAR