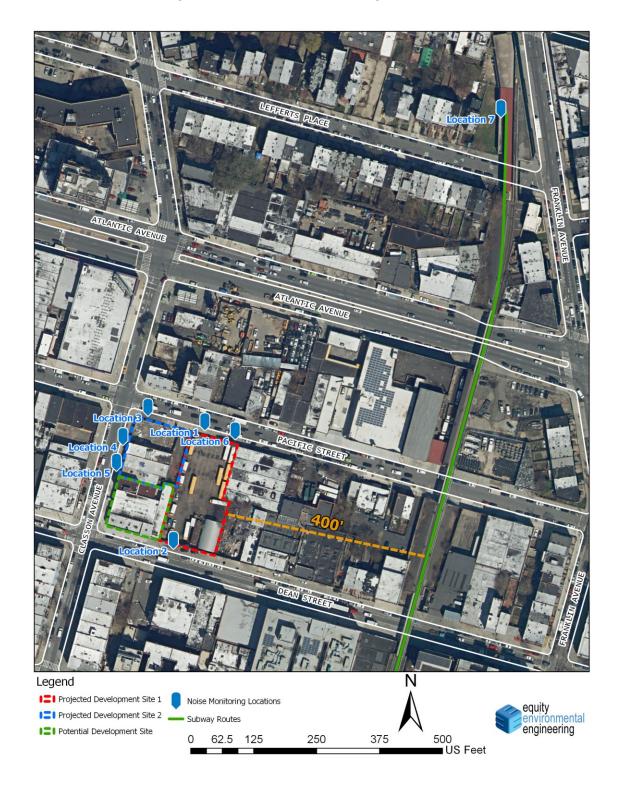

nt Site 2 ("Location 4")

The third round of monitor readings were conducted at the following two locations:

- 20-minute readings were conducted on Classon Avenue adjacent to the Projected Development Site 2 ("Location 5")
- One-hour readings were conducted on Pacific Street at the edge of Projected Development Site 1 closest to the elevated Franklin Shuttle line ("Location 6")

The fourth round of monitor readings were conducted at the following location:

• 1-hour readings were conducted on the elevated Franklin Shuttle line platform approximately 875' from Projected Development Site 1 (Location 7")

**Figure 2.10-1** maps the noise monitoring locations above and **Figures 2.10-2** through **2.10-8** show pictures of the monitoring locations.

Figure 2.10-1: Noise Monitoring Locations



Figure 2.10-2: Pacific Street (noise monitoring location #1); Direction facing North



Figure 2.10-3: Dean Street (noise monitoring location #2); Direction facing South





Figure 2.10-4: Pacific Street (noise monitoring location #3); Direction facing South





Figure 2.10-6: Classon Avenue (noise monitoring location #5) Direction facing West



Figure 2.10-7: Pacific Street (noise monitoring location #6) Direction facing Northeast



**Figure 2.10-8:** Franklin Shuttle Line Platform (noise monitoring location #7) approximately 875' from Projected Development Site 1



## **Existing Conditions**

Based on the noise measurements taken at the Projected and Potential Development Sites, the predominant sources of noise in the area are commercial vehicular traffic, elevated subway train tr