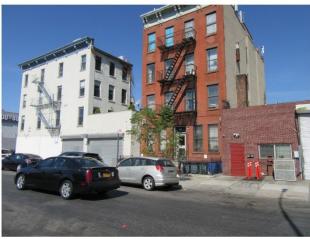

#### 5. Project Description

The applicant, 1050 Pacific LLC seeks a Zoning Map Amendment affecting the eastern portion of Block 1134 in the Crown Heights section of Brooklyn Community District 8 (Block 1134, Lots 2, 4, 5, 7-9, 11, 12, 96, 97, and p/o 17-"The Affected Area"). The Proposed Action would rezone the Affected Area from M1-1 to an MX: R7A/M1-4, and a Zoning Text Amendment to amend Brooklyn Community District 8, Map 1 in Appendix F: Inclusionary Housing Designated Areas to expand the Inclusionary Housing Designated Area in order to include the Affected Area proposed for rezoning as a Mandatory Inclusionary Housing Area.