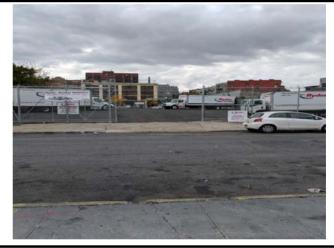

Projected Development 1: The Proposed Action would facilitate a proposal by the applicant to develop a 114,124 gross square foot (inclusive of cellar parking), 8-story (80' tall) building containing 104 dwelling units and approximately 16,913 gross square feet of ground floor commercial space on the applicant's property (Block 1134, Lot 12, the 'Projected Development Site 1'). It is the applicant's intention to develop the site pursuant to the requirements of MIH, ensuring that 25% of the residential floor area (approximately 21 dwelling units) would be designated for inclusionary housing. Cellar parking for 42 cars and 54 bicycles would be provided. Projected Development 1 would have an FAR of 4.6, maximizing the allowable FAR for residential and commercial floor area under the proposed rezoning with MIH.

Projected Development 2: Pursuant to the Proposed Actions, Lots 5, 7, 8, 9, and 11 (Projected Development Site 2) would be redeveloped with a mixed-use commercial/residential building. The building would be approximately 67,073 square feet of floor area and could contain an FAR of 4.6: 3.8 residential FAR or 55,408 gsf (51,034 zsf) of residential floor area and 0.8 commercial FAR or 11,665 gross square feet (10,801 zsf) of commercial floor area. The building would contain a total of 55 units, 11 of which would be affordable at 80% AMI. Additionally, a 10,000 square feet cellar for storage and parking would be provided.