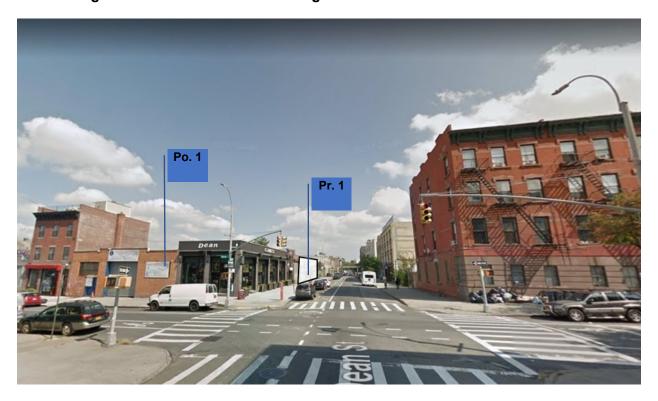

Projected Development 1: The Proposed Action would facilitate a proposal by the applicant to develop a 114,124 gross square foot (inclusive of cellar parking), 8-story (80' tall) building containing 104 dwelling units and approximately 16,913 gross square feet of ground floor commercial space on the applicant's property (Block 1134, Lot 12, the 'Projected Development Site 1'). It is the applicant's intention to develop the site pursuant to the requirements of MIH, ensuring that 25% of the residential floor area (approximately 21 dwelling units) would be designated for inclusionary housing. Cellar parking for 42 cars and 54 bicycles would be provided. Projected Development 1 would have an FAR of 4.6, maximizing the allowable FAR for residential and commercial floor area under the proposed rezoning with MIH.

Projected Development 2: Pursuant to the Proposed Actions, Lots 5, 7, 8, 9, and 11 (Projected Development Site 2) would be redeveloped with a mixed-use commercial/residential building. The building would be approximately 67,073 square feet of floor area and could contain an FAR of 4.6: 3.8 residential FAR or 55,408 gsf (51,034 zsf) of residential floor area and 0.8 commercial FAR or 11,665 gross square feet (10,801 zsf) of commercial floor area. The building would contain a total of 55 units, 11 of which would be affordable at 80% AMI. Additionally, a 10,000 square feet cellar for storage and parking would be provided.

Potential Development 1: Pursuant to the Proposed Actions, Lots 4, 2, 96, and 97 could potentially be developed with a 9-story 95-foot-high mixed-use commercial and residential building containing 53,292 gross square feet of floor area. Approximately 44,024 gsf (40,763 zsf) would be residential and 9,268 gsf (8,582 zsf) would be commercial for a total FAR