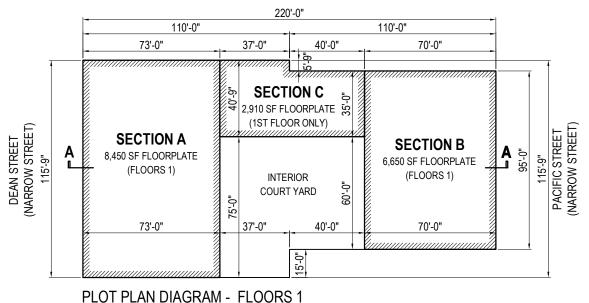

Projected Development 1: The Proposed Action would facilitate a proposal by the applicant to develop a 114,124 gross square foot (inclusive of cellar parking), 8-story (80' tall) building containing 104 dwelling units and approximately 16,913 gross square feet of ground floor commercial space on the applicant's property (Block 1134, Lot 12, the 'Projected Development Site 1'). It is the applicant's intention to develop the site pursuant to the requirements of MIH, ensuring that 25% of the residential floor area (approximately 21 dwelling units) would be designated for inclusionary housing. Cellar parking for 42 cars and 54 bicycles would be provided. Projected Development 1 would have an FAR of 4.6, maximizing the allowable FAR for residential and commercial floor area under the proposed rezoning with MIH.

Projected Development 2: Pursuant to the Proposed Actions, Lots 5, 7, 8, 9, and 11 (Projected Development Site 2) would be redeveloped with a mixed-use commercial/residential building. The building would be approximately 67,073 square feet of floor area and could contain an FAR of 4.6: 3.8 residential FAR or 55,408 gsf (51,034 zsf) of residential floor area and 0.8 commercial FAR or 11,665 gross square feet (10,801 zsf) of commercial floor area. The building would contain a total of 55 units, 11 of which would be affordable at 80% AMI. Additionally, a 10,000 square feet cellar for storage and parking would be provided.

Potential Development 1: Pursuant to the Proposed Actions, Lots 4, 2, 96, and 97 could potentially be developed with a 9-story 95-foot-high mixed-use commercial and residential building containing 53,292 gross square feet of floor area. Approximately 44,024 gsf (40,763 zsf) would be residential and 9,268 gsf (8,582 zsf) would be commercial for a total FAR