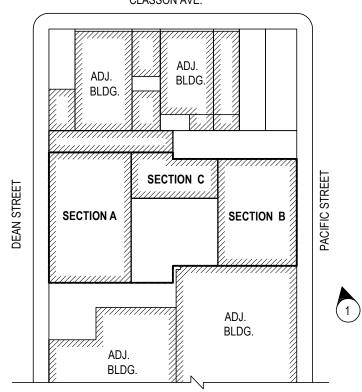

#### 5. Project Description

The applicant, 1050 Pacific LLC seeks a Zoning Map Amendment affecting the eastern portion of Block 1134 in the Crown Heights section of Brooklyn Community District 8 (Block 1134, Lots 2, 4, 5, 7-9, 11, 12, 96, 97, and p/o 17-"The Affected Area"). The Proposed Action would rezone the Affected Area from M1-1 to an MX: R7A/M1-4, and a Zoning Text Amendment to amend Brooklyn Community District 8, Map 1 in Appendix F: Inclusionary Housing Designated Areas to expand the Inclusionary Housing Designated Area in order to include the Affected Area proposed for rezoning as a Mandatory Inclusionary Housing Area.

Projected Development 1: The Proposed Action would facilitate a proposal by the applicant to develop a 114,124 gross square foot (inclusive of cellar parking), 8-story (80' tall) building containing 104 dwelling units and approximately 16,913 gross square feet of ground floor commercial space on the applicant's property (Block 1134, Lot 12, the 'Projected Development Site 1'). It is the applicant's intention to develop the site pursuant to the requirements of MIH, ensuring that 25% of the residential floor area (approximately 21 dwelling units) would be designated for inclusionary housing. Cellar parking for 42 cars and 54 bicycles would be provided. Projected Development 1 would have an FAR of 4.6, maximizing the allowable FAR for residential and commercial floor area under the proposed rezoning with MIH.

Projected Development 2: Pursuant to the Proposed Actions, Lots 5, 7, 8, 9, and 11 (Projected Development Site 2) would be redeveloped with a mixed-use commercial/residential building. The building would be approximately 67,073 square feet of floor area and could contain an FAR of 4.6: 3.8 residential FAR or 55,408 gsf (51,034 zsf) of residential floor area and 0.8 commercial FAR or 11,665 gross square feet (10,801 zsf) of commercial floor area. The building would contain a total of 55 units, 11 of which would be affordable at 80% AMI. Additionally, a 10,000 square feet cellar for storage and parking would be provided.

Potential Development 1: Pursuant to the Proposed Actions, Lots 4, 2, 96, and 97 could potentially be developed with a 9-story 95-foot-high mixed-use commercial and residential building containing 53,292 gross square feet of floor area. Approximately 44,024 gsf (40,763 zsf) would be residential and 9,268 gsf (8,582 zsf) would be commercial for a total FAR