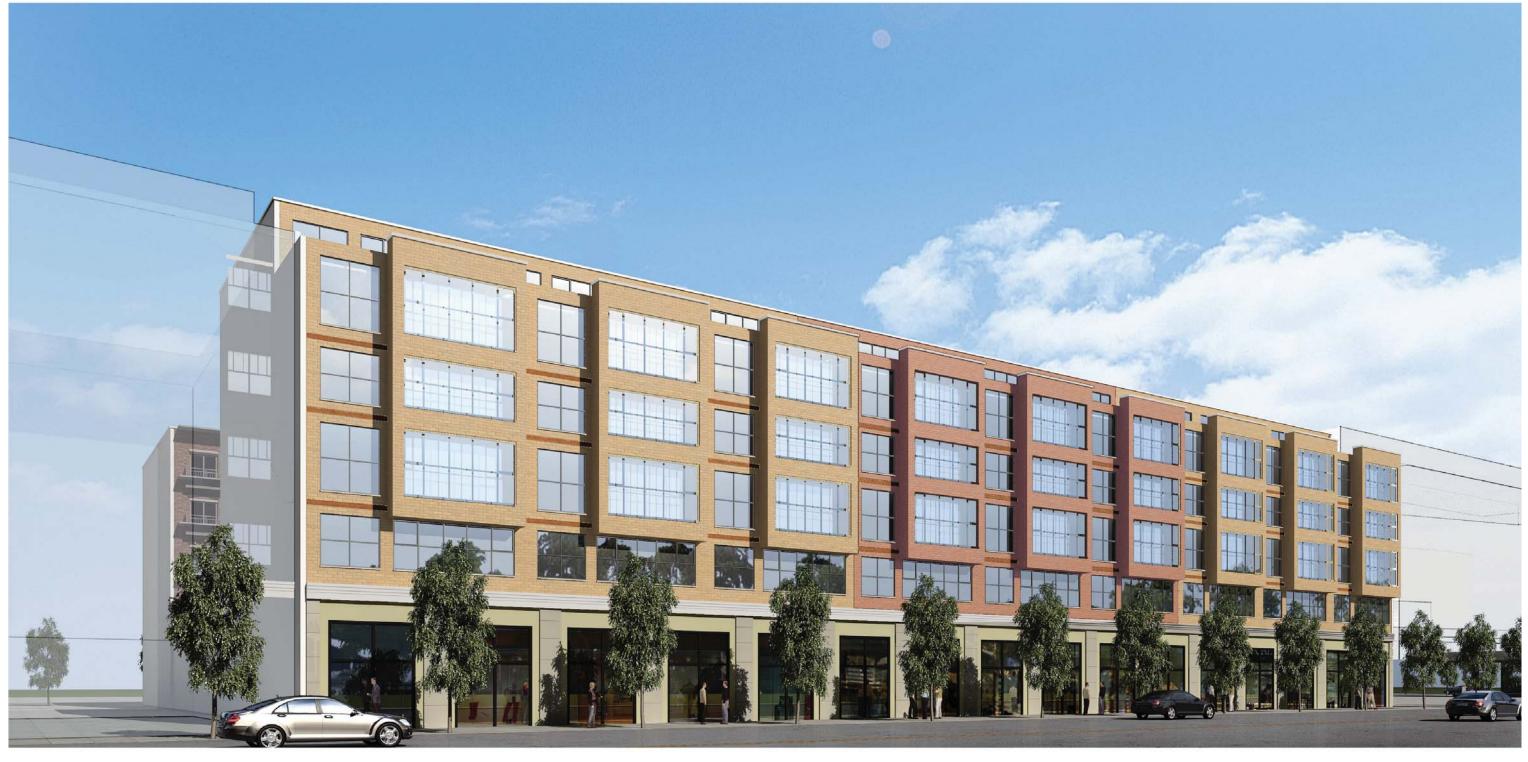

|                                                                                                                | EXISTING<br>CONDITION  | NO-ACTION<br>CONDITION                 | WITH-ACTION<br>CONDITION  | INCREMENT |
|----------------------------------------------------------------------------------------------------------------|------------------------|----------------------------------------|---------------------------|-----------|
| Land Use                                                                                                       |                        |                                        |                           |           |
| Residential                                                                                                    | YES V NO               | YES 🖌 NO                               | YES 🗸 NO                  |           |
| If yes, specify the following                                                                                  |                        |                                        |                           |           |
| No. of dwelling units                                                                                          | 2                      | 2                                      | 378                       | 376       |
| No. of low- to moderate income units                                                                           | 0                      | 0                                      | 0                         | 0         |
| No. of stories                                                                                                 | 2                      | 2                                      | 5 to 7                    |           |
| Gross Floor Area (sq.ft.)                                                                                      | 2,850                  | 2,850                                  | 379,438                   | 376,588   |
| Describe Type of Residential Structures                                                                        | detached two - family  |                                        | mid rise res / commercial |           |
| Commercial                                                                                                     | YES 🖌 NO               | YES 🖌 NO                               | YES 🖌 NO                  |           |
| If yes, specify the following:                                                                                 |                        |                                        |                           |           |
| Describe type (retail, office, other)                                                                          | commercial/retail, gas | commercial/retail, gas                 | ground floor retail       |           |
| No. of bldgs                                                                                                   | 8                      | 8                                      | 14                        | 6         |
| GFA of each bldg (sq.ft.)                                                                                      | 94,362                 | 243,947                                | 148,100                   | -95,847   |
|                                                                                                                |                        | 10000000000000000000000000000000000000 | 0.1 - 12                  | 33,047    |
| Manufacturing/Industrial                                                                                       | YES Y NO               | YES NO                                 | YES NO                    |           |
| If yes, specify the following:                                                                                 | narmant atoms          |                                        |                           |           |
| Type of use                                                                                                    | garment, storage       |                                        |                           |           |
| No. of bldgs                                                                                                   | 3                      |                                        |                           |           |
| GFA of each bldg (sq.ft.)                                                                                      | 41,461 total           | 0                                      | 0                         | -41,461   |
| No. of stories of each bldg                                                                                    | 1 or 2                 |                                        |                           |           |
| Height of each bldg                                                                                            | 10 to 30 ft            |                                        |                           |           |
| Open storage area (sq.ft.)                                                                                     | none                   |                                        |                           |           |
| If any unenclosed activities, specify                                                                          |                        |                                        |                           | f.        |
| Community Facility                                                                                             | YES NO                 | YES NO                                 | YES NO                    |           |
| If yes, specify the following:                                                                                 |                        |                                        |                           |           |
| Туре                                                                                                           |                        |                                        |                           |           |
| No. of bldgs                                                                                                   |                        |                                        |                           |           |
| GFA of each bldg (sq.ft.)                                                                                      |                        |                                        |                           |           |
| No. of stories of each bldg                                                                                    |                        |                                        |                           |           |
| Height of each bldg                                                                                            |                        |                                        |                           |           |
| Vacant Land                                                                                                    | YES NO 🗸               | YES NO                                 | YES NO                    |           |
| If yes, describe:                                                                                              |                        |                                        |                           |           |
| Publicly Accessible Open Space                                                                                 | YES NO                 | YES NO                                 | YES NO                    |           |
| If yes, specify type (mapped City, State, or<br>Federal Parkland, wetland—mapped or<br>otherwise known, other) |                        |                                        |                           |           |
| Other Land Use                                                                                                 | YES NO                 | YES NO 🗸                               | YES NO 🖌                  |           |
| If yes, describe                                                                                               |                        |                                        |                           |           |
| Parking                                                                                                        |                        | · · · · · · · · · · · · · · · · · · ·  |                           |           |
| Garages                                                                                                        | YES NO 🗸               | YES NO                                 | YES 🖌 NO                  |           |
| If yes, specify the following:                                                                                 |                        |                                        |                           |           |
| No. of public spaces                                                                                           |                        |                                        | 0                         | -         |
| No. of accessory spaces                                                                                        |                        | 5                                      | 268                       | 0 268     |
| Operating hours                                                                                                | -                      |                                        | 24/7                      | 268       |
| Attended or non-attended                                                                                       |                        |                                        | 24//                      | 2411      |