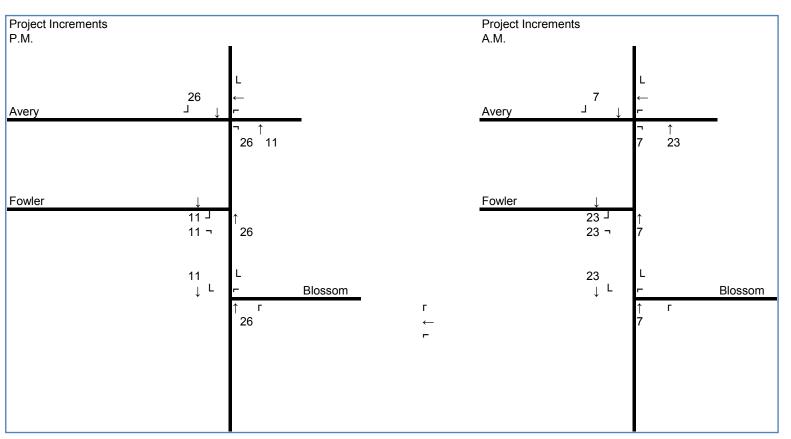

#### DESCRIPTION OF EXISTING AND PROPOSED CONDITIONS

The information requested in this table applies to the directly affected area. The directly affected area consists of the project site and the area subject to any change in regulatory control. The increment is the difference between the No-Action and the With-Action conditions.

|                                                                                                                | EXISTING<br>CONDITION  | NO-ACTION<br>CONDITION                 | WITH-ACTION<br>CONDITION  | INCREMENT |
|----------------------------------------------------------------------------------------------------------------|------------------------|----------------------------------------|---------------------------|-----------|
| Land Use                                                                                                       |                        |                                        |                           |           |
| Residential                                                                                                    | YES V NO               | YES 🖌 NO                               | YES 🗸 NO                  |           |
| If yes, specify the following                                                                                  |                        |                                        |                           |           |
| No. of dwelling units                                                                                          | 2                      | 2                                      | 378                       | 376       |
| No. of low- to moderate income units                                                                           | 0                      | 0                                      | 0                         | 0         |
| No. of stories                                                                                                 | 2                      | 2                                      | 5 to 7                    |           |
| Gross Floor Area (sq.ft.)                                                                                      | 2,850                  | 2,850                                  | 379,438                   | 376,588   |
| Describe Type of Residential Structures                                                                        | detached two - family  |                                        | mid rise res / commercial |           |
| Commercial                                                                                                     | YES 🖌 NO               | YES 🖌 NO                               | YES 🖌 NO                  |           |
| If yes, specify the following:                                                                                 |                        |                                        |                           |           |
| Describe type (retail, office, other)                                                                          | commercial/retail, gas | commercial/retail, gas                 | ground floor retail       |           |
| No. of bldgs                                                                                                   | 8                      | 8                                      | 14                        | 6         |
| GFA of each bldg (sq.ft.)                                                                                      | 94,362                 | 243,947                                | 148,100                   | -95,847   |
|                                                                                                                |                        | 10000000000000000000000000000000000000 | 0.1 - 12                  | 33,047    |
| Manufacturing/Industrial                                                                                       | YES Y NO               | YES NO                                 | YES NO                    |           |
| If yes, specify the following:                                                                                 | narmant atoms          |                                        |                           |           |
| Type of use                                                                                                    | garment, storage       |                                        |                           |           |
| No. of bldgs                                                                                                   | 3                      |                                        |                           |           |
| GFA of each bldg (sq.ft.)                                                                                      | 41,461 total           | 0                                      | 0                         | -41,461   |
| No. of stories of each bldg                                                                                    | 1 or 2                 |                                        |                           |           |
| Height of each bldg                                                                                            | 10 to 30 ft            |                                        |                           |           |
| Open storage area (sq.ft.)                                                                                     | none                   |                                        |                           |           |
| If any unenclosed activities, specify                                                                          |                        |                                        |                           | f.        |
| Community Facility                                                                                             | YES NO                 | YES NO                                 | YES NO                    |           |
| If yes, specify the following:                                                                                 |                        |                                        |                           |           |
| Туре                                                                                                           |                        |                                        |                           |           |
| No. of bldgs                                                                                                   |                        |                                        |                           |           |
| GFA of each bldg (sq.ft.)                                                                                      |                        |                                        |                           |           |
| No. of stories of each bldg                                                                                    |                        |                                        |                           |           |
| Height of each bldg                                                                                            |                        |                                        |                           |           |
| Vacant Land                                                                                                    | YES NO 🗸               | YES NO                                 | YES NO                    |           |
| If yes, describe:                                                                                              |                        |                                        |                           |           |
| Publicly Accessible Open Space                                                                                 | YES NO                 | YES NO                                 | YES NO                    |           |
| If yes, specify type (mapped City, State, or<br>Federal Parkland, wetland—mapped or<br>otherwise known, other) |                        |                                        |                           |           |
| Other Land Use                                                                                                 | YES NO                 | YES NO 🗸                               | YES NO 🖌                  |           |
| If yes, describe                                                                                               |                        |                                        |                           |           |
| Parking                                                                                                        |                        | · · · · · · · · · · · · · · · · · · ·  |                           |           |
| Garages                                                                                                        | YES NO 🗸               | YES NO                                 | YES 🖌 NO                  |           |
| If yes, specify the following:                                                                                 |                        |                                        |                           |           |
| No. of public spaces                                                                                           |                        |                                        | 0                         | -         |
| No. of accessory spaces                                                                                        |                        | 5                                      | 268                       | 0 268     |
| Operating hours                                                                                                | -                      |                                        | 24/7                      | 268       |
| Attended or non-attended                                                                                       |                        |                                        | 24//                      | 2411      |