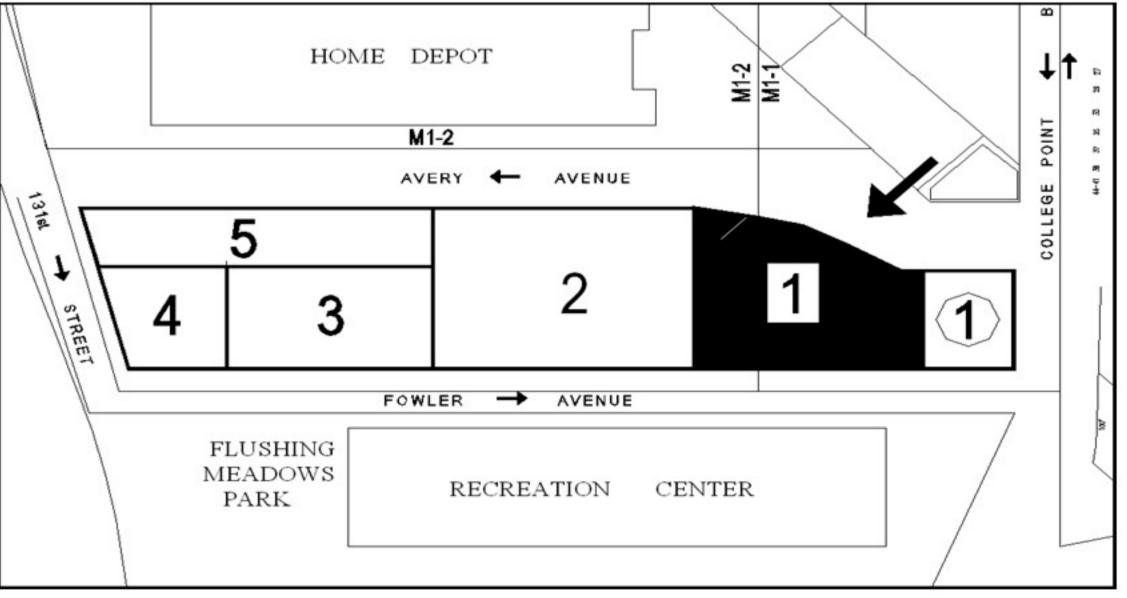

#### PART I: GENERAL INFORMATION

| PROJECT NAME Flushing Meado                                                                         | ws East Rezoni                          | ng                                                    |                                                                                       |                      |                   |
|-----------------------------------------------------------------------------------------------------|-----------------------------------------|-------------------------------------------------------|---------------------------------------------------------------------------------------|----------------------|-------------------|
| 1. Reference Numbers                                                                                |                                         |                                                       |                                                                                       |                      |                   |
| CEQR REFERENCE NUMBER (To Be Assig<br>07DCP050Q                                                     | gned by Lead Agency                     |                                                       | BSA REFERENCE NUMBER (If Applicable)                                                  |                      |                   |
| ULURP REFERENCE NUMBER (If Applical<br>070352ZMQ                                                    | ble))                                   |                                                       | OTHER REFERENCE NUMBER(S) (If Applica<br>(e.g. Legislative Intro, CAPA, etc)          | ible)                |                   |
| 2a. Lead Agency Information<br>NAME OF LEAD AGENCY<br>NYC Department of City Planning               |                                         |                                                       | 2b. Applicant Information<br>NAME OF APPLICANT<br>Pat Jones, Esq. for Avery Fowler    | Owners               |                   |
| NAME OF LEAD AGENCY CONTACT PERS                                                                    | CON                                     |                                                       |                                                                                       |                      |                   |
| Robert Dobruskin                                                                                    | 50N                                     |                                                       | NAME OF APPLICANT'S REPRESENT.<br>James Heineman, Equity Environmental En             |                      | PERSON            |
| ADDRESS 22 Reade Street                                                                             |                                         |                                                       | ADDRESS 227 Route 206, Suite 6                                                        |                      |                   |
| CITY New York                                                                                       | STATE NY                                | ZIP 10007                                             | CITY Flanders                                                                         | STATE NJ             | ZIP 07836         |
| TELEPHONE 212.720.3495                                                                              | FAX 212.720.34                          | .95                                                   | TELEPHONE 973.527.7451x201                                                            | FAX 973.858.0        | 280               |
| EMAIL ADDRESS                                                                                       | RDobruskin                              | @planning.nyc.gov                                     | EMAIL ADDRESS <b> jim.heineman@e</b>                                                  | quityenvironmental.c | om                |
| 3. Action Classification and T                                                                      | уре                                     |                                                       |                                                                                       |                      |                   |
| SEQRA Classification                                                                                |                                         |                                                       |                                                                                       |                      |                   |
|                                                                                                     | PECIFY CATEGORY                         | (see 6 NYCRR 617.4 and N                              | IYC Executive Order 91 of 1977, as amended)                                           | 2                    |                   |
| Action Type (refer to Chapter 2,<br>LOCALIZED ACTION, SITE SPECIFIC                                 |                                         | <b>nalysis Framework" for</b><br>D ACTION, SMALL AREA |                                                                                       |                      |                   |
| 4. Project Description:                                                                             |                                         |                                                       |                                                                                       |                      |                   |
| The action is a zoning map ar<br>Point Blvd., 131st Street, Ave<br>consisting of residential and le | ry Avenue ar<br>ocal retail use         | nd Fowler Avenu<br>es. The affected                   | e. The action would allow no<br>area is in the Flushing area                          | ew middle der        | nsity development |
| 4a. Project Location: Single Si                                                                     | <b>ite</b> (for a project a             | at a single site, complet                             | e all the information below)                                                          |                      |                   |
| ADDRESS                                                                                             |                                         |                                                       | NEIGHBORHOOD NAME Flushing                                                            |                      |                   |
| TAX BLOCK AND LOT Block 5076 / All                                                                  | Lots                                    | a.                                                    | BOROUGH Queens                                                                        | COMMUNITY E          | DISTRICT CD7      |
| DESCRIPTION OF PROPERTY BY BOUND<br>West: 131st Street; East: College Point                         |                                         |                                                       | th: Avery Avenue                                                                      |                      |                   |
| EXISTING ZONING DISTRICT, INCLUDING                                                                 | SPECIAL ZONING D                        | ISTRICT DESIGNATION IF                                | ANY: M1-1 and M1-2                                                                    | ZONING SECTION       | IAL MAP NO: 10b   |
|                                                                                                     | hat a site-specific                     | description is not appro                              | e of the project area in both City Blocks<br>priate or practicable, describe the area |                      |                   |
| 5. REQUIRED ACTIONS OR A                                                                            | And | heck all that apply)                                  | т                                                                                     |                      |                   |
| City Planning Commission                                                                            | : YES 🖌                                 | NO                                                    | Board of Standards and                                                                | Appeals: YES         | NO 🖌              |
| CITY MAP AMENDMENT                                                                                  | ZONING                                  | CERTIFICATION                                         |                                                                                       |                      |                   |
|                                                                                                     | ZONING                                  | AUTHORIZATION                                         | EXPIRATION DATE MONTH                                                                 | DAY                  | YEAR              |
| ZONING TEXT AMENDMENT                                                                               | HOUSING                                 | 3 PLAN & PROJECT                                      |                                                                                       |                      |                   |
| UNIFORM LAND USE REVIEW<br>PROCEDURE (ULURP)                                                        |                                         | ECTION — PUBLIC FACILI                                | TY VARIANCE (USE)                                                                     |                      |                   |
|                                                                                                     | FRANCH                                  |                                                       |                                                                                       |                      |                   |
|                                                                                                     | DISPOSI                                 | TION — REAL PROPERT                                   |                                                                                       |                      |                   |
| REVOCABLE CONSENT                                                                                   |                                         |                                                       |                                                                                       |                      |                   |
| ZONING SPECIAL PERMIT, SPECIFY TYPE                                                                 | Ēù                                      |                                                       | SPECIFY AFFECTED SECTION(S) OF                                                        | THE ZONING RESO      | LUTION            |
| MODIFICATION OF                                                                                     |                                         |                                                       |                                                                                       |                      |                   |
| RENEWAL OF                                                                                          |                                         |                                                       |                                                                                       |                      |                   |
|                                                                                                     |                                         | (1112                                                 |                                                                                       |                      |                   |