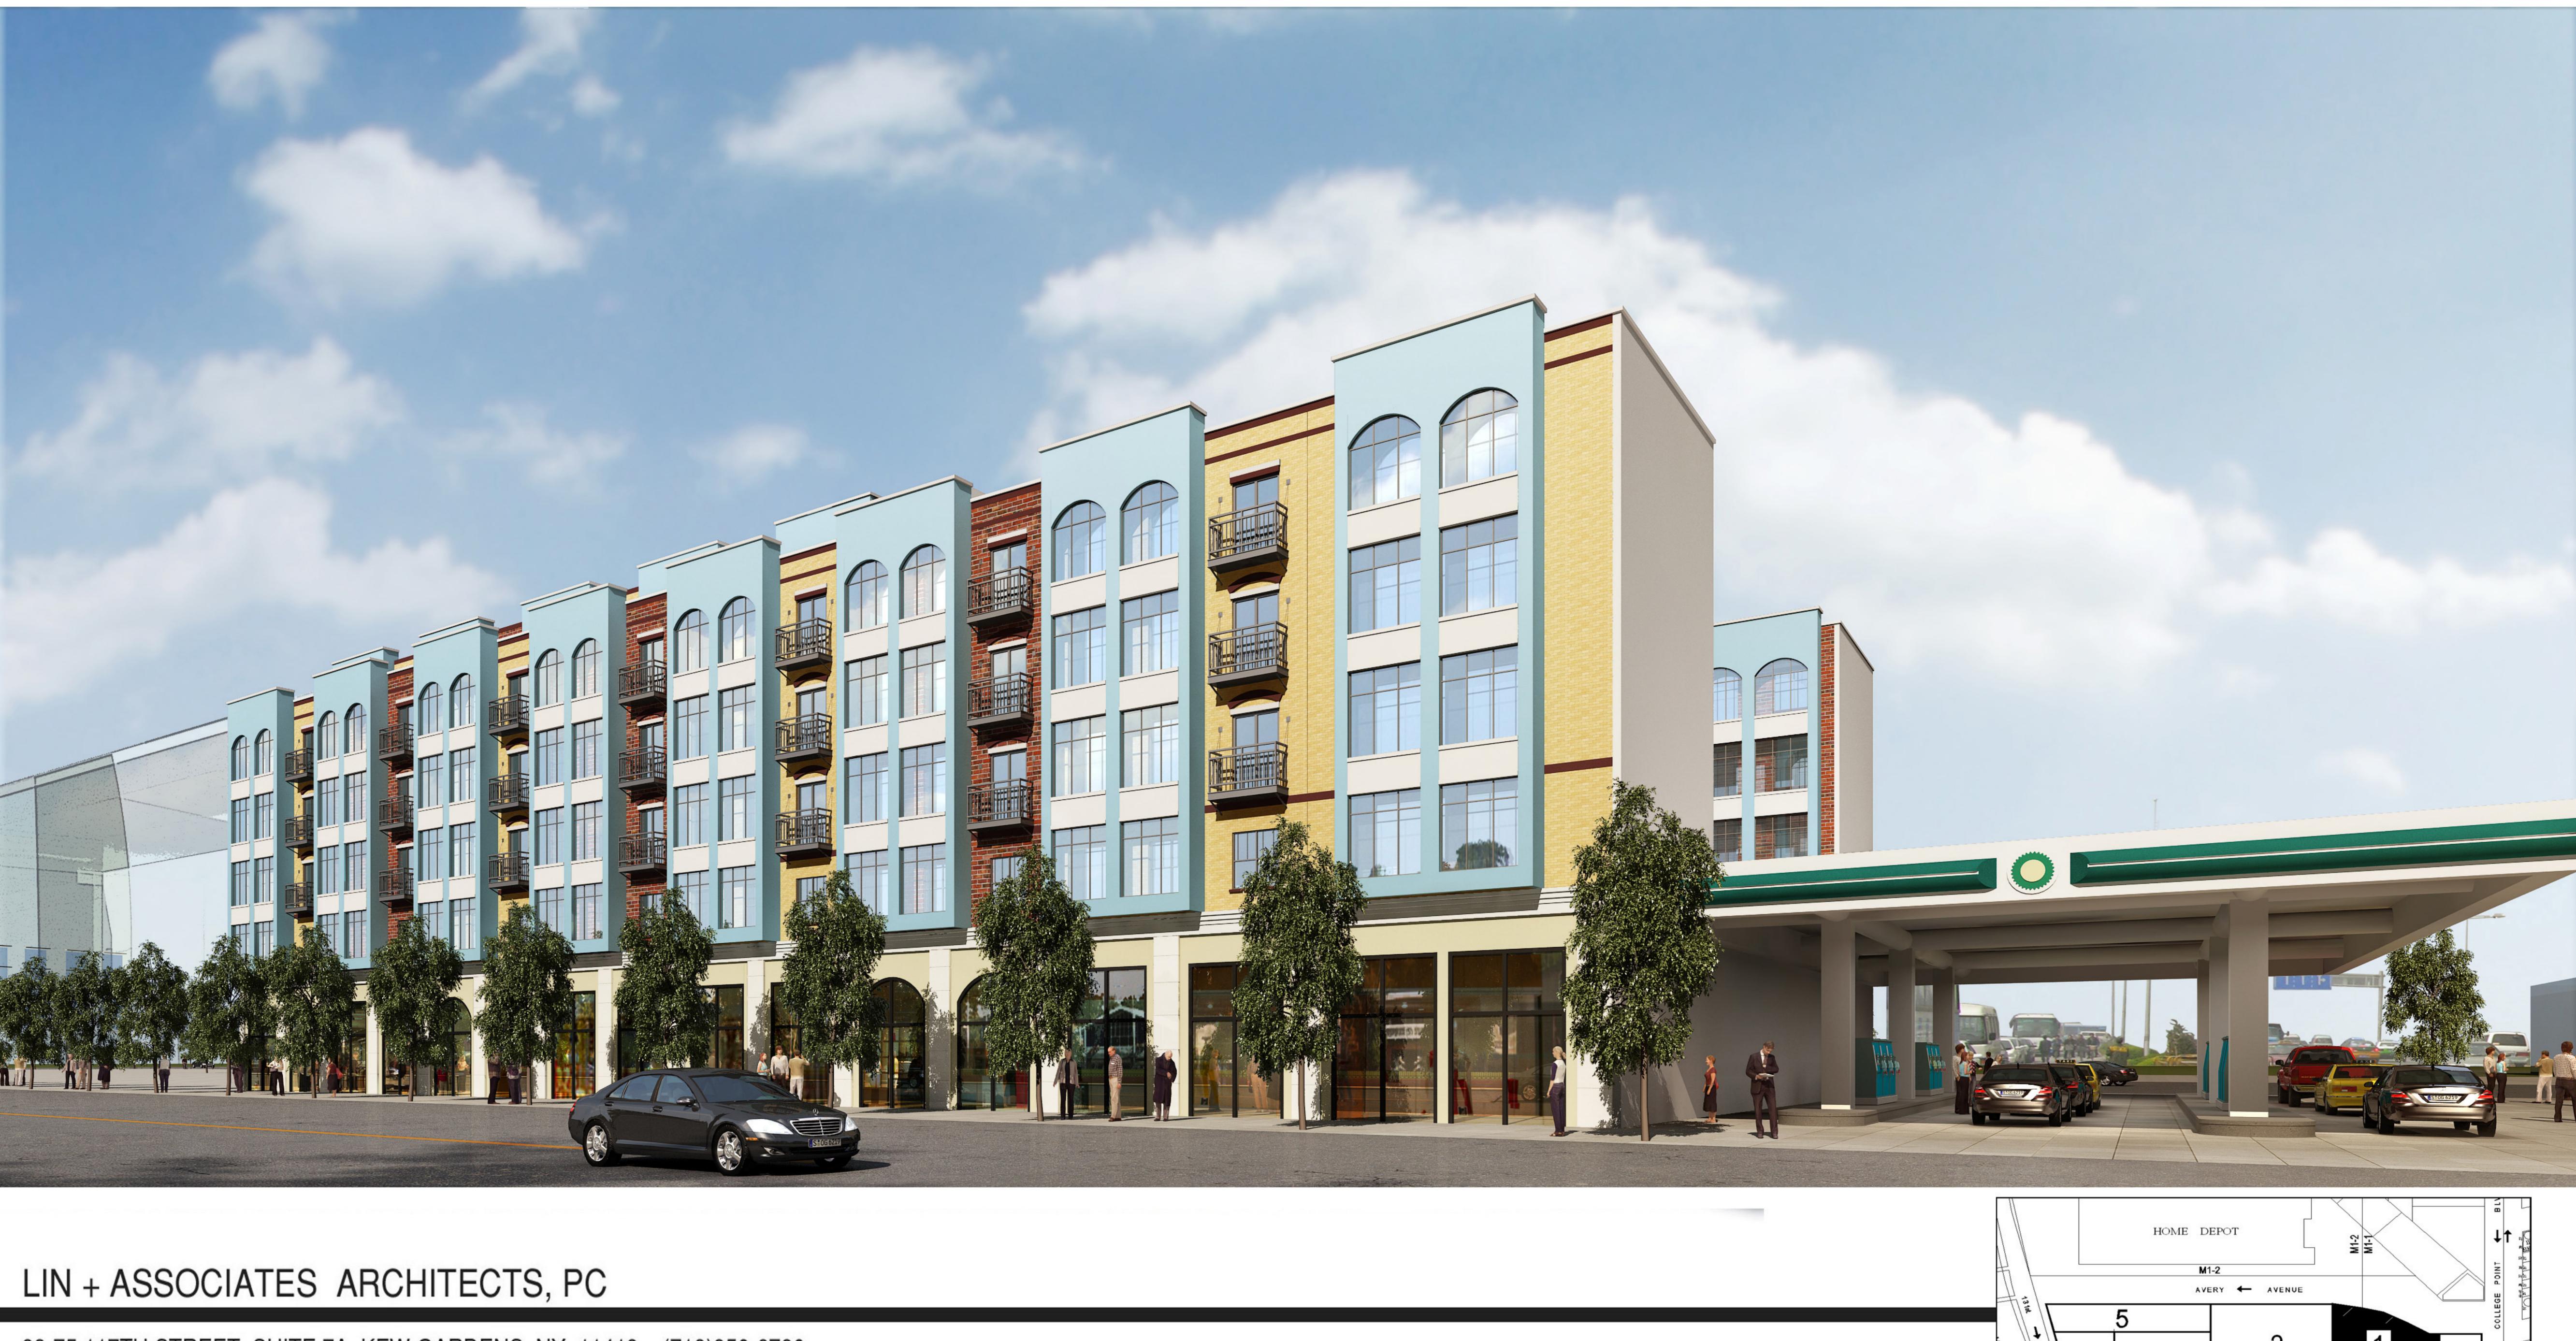

#### DESCRIPTION OF EXISTING AND PROPOSED CONDITIONS

The information requested in this table applies to the directly affected area. The directly affected area consists of the project site and the area subject to any change in regulatory control. The increment is the difference between the No-Action and the With-Action conditions.

|                                                                                                                | EXISTING<br>CONDITION  | NO-ACTION<br>CONDITION                 | WITH-ACTION<br>CONDITION  | INCREMENT |
|----------------------------------------------------------------------------------------------------------------|------------------------|----------------------------------------|---------------------------|-----------|
| Land Use                                                                                                       |                        |                                        |                           |           |
| Residential                                                                                                    | YES V NO               | YES 🖌 NO                               | YES 🗸 NO                  |           |
| If yes, specify the following                                                                                  |                        |                                        |                           |           |
| No. of dwelling units                                                                                          | 2                      | 2                                      | 378                       | 376       |
| No. of low- to moderate income units                                                                           | 0                      | 0                                      | 0                         | 0         |
| No. of stories                                                                                                 | 2                      | 2                                      | 5 to 7                    |           |
| Gross Floor Area (sq.ft.)                                                                                      | 2,850                  | 2,850                                  | 379,438                   | 376,588   |
| Describe Type of Residential Structures                                                                        | detached two - family  |                                        | mid rise res / commercial |           |
| Commercial                                                                                                     | YES 🖌 NO               | YES 🖌 NO                               | YES 🖌 NO                  |           |
| If yes, specify the following:                                                                                 |                        |                                        |                           |           |
| Describe type (retail, office, other)                                                                          | commercial/retail, gas | commercial/retail, gas                 | ground floor retail       |           |
| No. of bldgs                                                                                                   | 8                      | 8                                      | 14                        | 6         |
| GFA of each bldg (sq.ft.)                                                                                      | 94,362                 | 243,947                                | 148,100                   | -95,847   |
|                                                                                                                |                        | 10000000000000000000000000000000000000 | 0.1 - 12                  | 33,047    |
| Manufacturing/Industrial                                                                                       | YES Y NO               | YES NO                                 | YES NO                    |           |
| If yes, specify the following:                                                                                 | narmant atoms          |                                        |                           |           |
| Type of use                                                                                                    | garment, storage       |                                        |                           |           |
| No. of bldgs                                                                                                   | 3                      |                                        |                           |           |
| GFA of each bldg (sq.ft.)                                                                                      | 41,461 total           | 0                                      | 0                         | -41,461   |
| No. of stories of each bldg                                                                                    | 1 or 2                 |                                        |                           |           |
| Height of each bldg                                                                                            | 10 to 30 ft            |                                        |                           |           |
| Open storage area (sq.ft.)                                                                                     | none                   |                                        |                           |           |
| If any unenclosed activities, specify                                                                          |                        |                                        |                           | f.        |
| Community Facility                                                                                             | YES NO                 | YES NO                                 | YES NO                    |           |
| If yes, specify the following:                                                                                 |                        |                                        |                           |           |
| Туре                                                                                                           |                        |                                        |                           |           |
| No. of bldgs                                                                                                   |                        |                                        |                           |           |
| GFA of each bldg (sq.ft.)                                                                                      |                        |                                        |                           |           |
| No. of stories of each bldg                                                                                    |                        |                                        |                           |           |
| Height of each bldg                                                                                            |                        |                                        |                           |           |
| Vacant Land                                                                                                    | YES NO 🗸               | YES NO                                 | YES NO                    |           |
| If yes, describe:                                                                                              |                        |                                        |                           |           |
| Publicly Accessible Open Space                                                                                 | YES NO                 | YES NO                                 | YES NO                    |           |
| If yes, specify type (mapped City, State, or<br>Federal Parkland, wetland—mapped or<br>otherwise known, other) |                        |                                        |                           |           |
| Other Land Use                                                                                                 | YES NO                 | YES NO 🗸                               | YES NO 🖌                  |           |
| If yes, describe                                                                                               |                        |                                        |                           |           |
| Parking                                                                                                        |                        | · · · · · · · · · · · · · · · · · · ·  |                           |           |
| Garages                                                                                                        | YES NO 🗸               | YES NO                                 | YES 🖌 NO                  |           |
| If yes, specify the following:                                                                                 |                        |                                        |                           |           |
| No. of public spaces                                                                                           |                        |                                        | 0                         | -         |
| No. of accessory spaces                                                                                        |                        | 5                                      | 268                       | 0 268     |
| Operating hours                                                                                                | -                      |                                        | 24/7                      | 268       |
| Attended or non-attended                                                                                       |                        |                                        | 24//                      | 2411      |