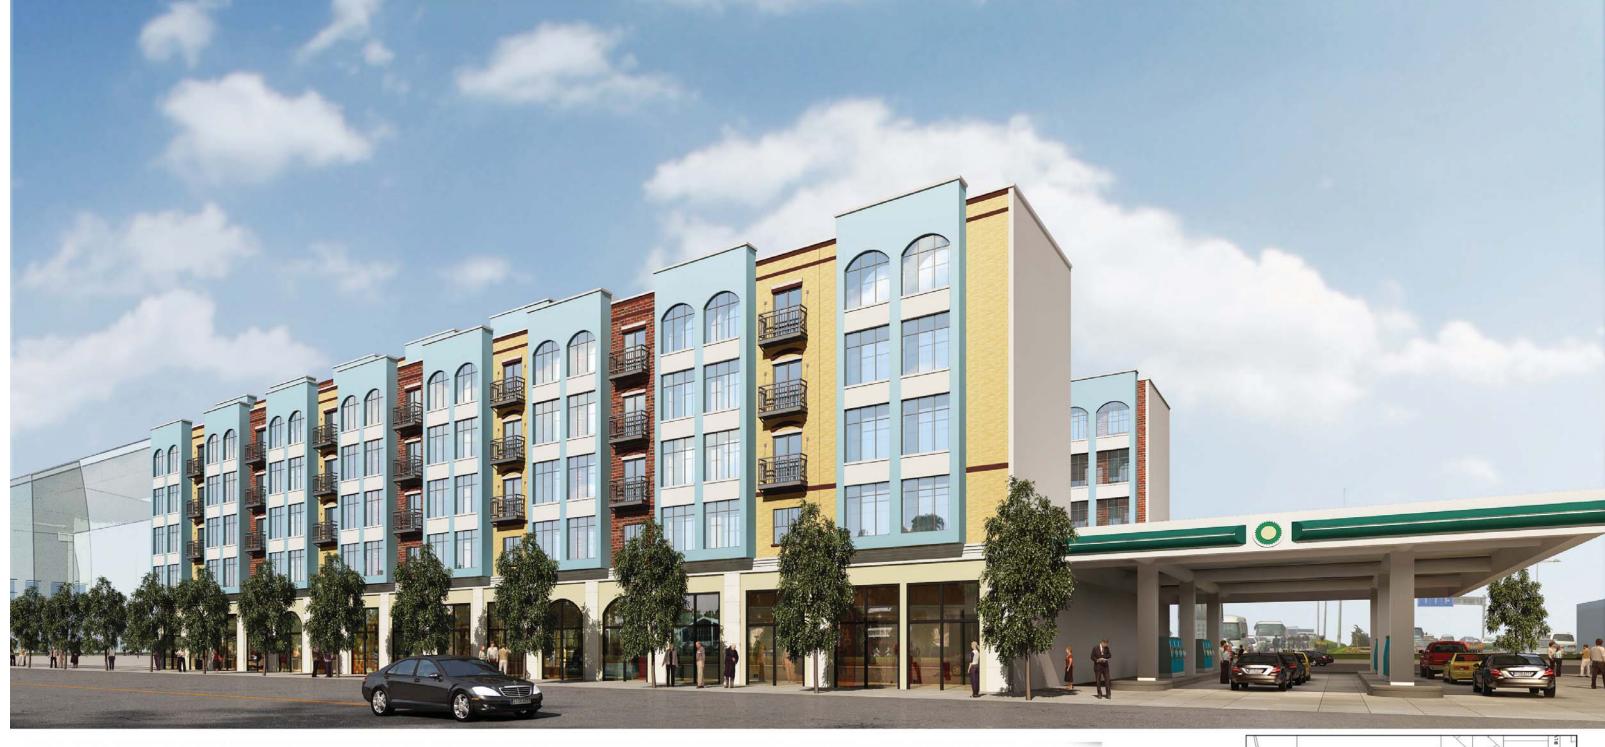

#### DESCRIPTION OF EXISTING AND PROPOSED CONDITIONS

The information requested in this table applies to the directly affected area. The directly affected area consists of the project site and the area subject to any change in regulatory control. The increment is the difference between the No-Action and the With-Action conditions.

|                                                                                                                | EXISTING<br>CONDITION  | NO-ACTION<br>CONDITION                 | WITH-ACTION<br>CONDITION  | INCREMENT |
|----------------------------------------------------------------------------------------------------------------|------------------------|----------------------------------------|---------------------------|-----------|
| Land Use                                                                                                       |                        |                                        |                           |           |
| Residential                                                                                                    | YES V NO               | YES 🖌 NO                               | YES 🗸 NO                  |           |
| If yes, specify the following                                                                                  |                        |                                        |                           |           |
| No. of dwelling units                                                                                          | 2                      | 2                                      | 378                       | 376       |
| No. of low- to moderate income units                                                                           | 0                      | 0                                      | 0                         | 0         |
| No. of stories                                                                                                 | 2                      | 2                                      | 5 to 7                    |           |
| Gross Floor Area (sq.ft.)                                                                                      | 2,850                  | 2,850                                  | 379,438                   | 376,588   |
| Describe Type of Residential Structures                                                                        | detached two - family  |                                        | mid rise res / commercial |           |
| Commercial                                                                                                     | YES 🖌 NO               | YES 🖌 NO                               | YES 🖌 NO                  |           |
| If yes, specify the following:                                                                                 |                        |                                        |                           |           |
| Describe type (retail, office, other)                                                                          | commercial/retail, gas | commercial/retail, gas                 | ground floor retail       |           |
| No. of bldgs                                                                                                   | 8                      | 8                                      | 14                        | 6         |
| GFA of each bldg (sq.ft.)                                                                                      | 94,362                 | 243,947                                | 148,100                   | -95,847   |
|                                                                                                                |                        | 10000000000000000000000000000000000000 | 0.1 - 12                  | 33,047    |
| Manufacturing/Industrial                                                                                       | YES Y NO               | YES NO                                 | YES NO                    |           |
| If yes, specify the following:                                                                                 | narmant atoms          |                                        |                           |           |
| Type of use                                                                                                    | garment, storage       |                                        |                           |           |
| No. of bldgs                                                                                                   | 3                      |                                        |                           |           |
| GFA of each bldg (sq.ft.)                                                                                      | 41,461 total           | 0                                      | 0                         | -41,461   |
| No. of stories of each bldg                                                                                    | 1 or 2                 |                                        |                           |           |
| Height of each bldg                                                                                            | 10 to 30 ft            |                                        |                           |           |
| Open storage area (sq.ft.)                                                                                     | none                   |                                        |                           |           |
| If any unenclosed activities, specify                                                                          |                        |                                        |                           | f.        |
| Community Facility                                                                                             | YES NO                 | YES NO                                 | YES NO                    |           |
| If yes, specify the following:                                                                                 |                        |                                        |                           |           |
| Туре                                                                                                           |                        |                                        |                           |           |
| No. of bldgs                                                                                                   |                        |                                        |                           |           |
| GFA of each bldg (sq.ft.)                                                                                      |                        |                                        |                           |           |
| No. of stories of each bldg                                                                                    |                        |                                        |                           |           |
| Height of each bldg                                                                                            |                        |                                        |                           |           |
| Vacant Land                                                                                                    | YES NO 🗸               | YES NO                                 | YES NO                    |           |
| If yes, describe:                                                                                              |                        |                                        |                           |           |
| Publicly Accessible Open Space                                                                                 | YES NO                 | YES NO                                 | YES NO                    |           |
| If yes, specify type (mapped City, State, or<br>Federal Parkland, wetland—mapped or<br>otherwise known, other) |                        |                                        |                           |           |
| Other Land Use                                                                                                 | YES NO                 | YES NO 🗸                               | YES NO 🖌                  |           |
| If yes, describe                                                                                               |                        |                                        |                           |           |
| Parking                                                                                                        |                        | · · · · · · · · · · · · · · · · · · ·  |                           |           |
| Garages                                                                                                        | YES NO 🗸               | YES NO                                 | YES 🖌 NO                  |           |
| If yes, specify the following:                                                                                 |                        |                                        |                           |           |
| No. of public spaces                                                                                           |                        |                                        | 0                         | -         |
| No. of accessory spaces                                                                                        |                        | 5                                      | 268                       | 0 268     |
| Operating hours                                                                                                | -                      |                                        | 24/7                      | 268       |
| Attended or non-attended                                                                                       |                        |                                        | 24//                      | 2411      |