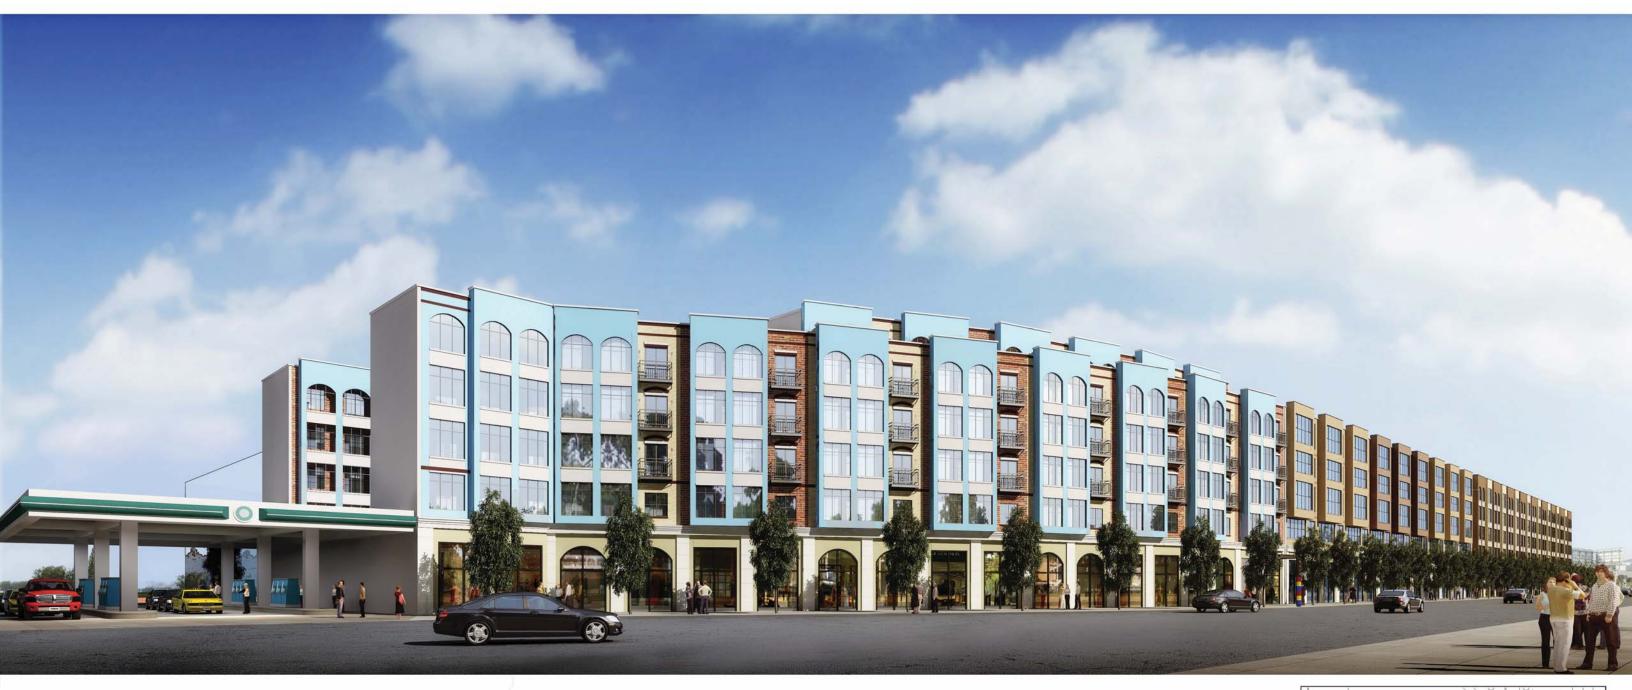

#### DESCRIPTION OF EXISTING AND PROPOSED CONDITIONS

The information requested in this table applies to the directly affected area. The directly affected area consists of the project site and the area subject to any change in regulatory control. The increment is the difference between the No-Action and the With-Action conditions.

|                                                                                                                | EXISTING<br>CONDITION  | NO-ACTION<br>CONDITION                 | WITH-ACTION<br>CONDITION  | INCREMENT |
|----------------------------------------------------------------------------------------------------------------|------------------------|----------------------------------------|---------------------------|-----------|
| Land Use                                                                                                       |                        |                                        |                           |           |
| Residential                                                                                                    | YES V NO               | YES 🖌 NO                               | YES 🗸 NO                  |           |
| If yes, specify the following                                                                                  |                        |                                        |                           |           |
| No. of dwelling units                                                                                          | 2                      | 2                                      | 378                       | 376       |
| No. of low- to moderate income units                                                                           | 0                      | 0                                      | 0                         | 0         |
| No. of stories                                                                                                 | 2                      | 2                                      | 5 to 7                    |           |
| Gross Floor Area (sq.ft.)                                                                                      | 2,850                  | 2,850                                  | 379,438                   | 376,588   |
| Describe Type of Residential Structures                                                                        | detached two - family  |                                        | mid rise res / commercial |           |
| Commercial                                                                                                     | YES 🖌 NO               | YES 🖌 NO                               | YES 🖌 NO                  |           |
| If yes, specify the following:                                                                                 |                        |                                        |                           |           |
| Describe type (retail, office, other)                                                                          | commercial/retail, gas | commercial/retail, gas                 | ground floor retail       |           |
| No. of bldgs                                                                                                   | 8                      | 8                                      | 14                        | 6         |
| GFA of each bldg (sq.ft.)                                                                                      | 94,362                 | 243,947                                | 148,100                   | -95,847   |
|                                                                                                                |                        | 10000000000000000000000000000000000000 | 0.1 - 12                  | 33,047    |
| Manufacturing/Industrial                                                                                       | YES Y NO               | YES NO                                 | YES NO                    |           |
| If yes, specify the following:                                                                                 | narmant atoms          |                                        |                           |           |
| Type of use                                                                                                    | garment, storage       |                                        |                           |           |
| No. of bldgs                                                                                                   | 3                      |                                        |                           |           |
| GFA of each bldg (sq.ft.)                                                                                      | 41,461 total           | 0                                      | 0                         | -41,461   |
| No. of stories of each bldg                                                                                    | 1 or 2                 |                                        |                           |           |
| Height of each bldg                                                                                            | 10 to 30 ft            |                                        |                           |           |
| Open storage area (sq.ft.)                                                                                     | none                   |                                        |                           |           |
| If any unenclosed activities, specify                                                                          |                        |                                        |                           | f.        |
| Community Facility                                                                                             | YES NO                 | YES NO                                 | YES NO                    |           |
| If yes, specify the following:                                                                                 |                        |                                        |                           |           |
| Туре                                                                                                           |                        |                                        |                           |           |
| No. of bldgs                                                                                                   |                        |                                        |                           |           |
| GFA of each bldg (sq.ft.)                                                                                      |                        |                                        |                           |           |
| No. of stories of each bldg                                                                                    |                        |                                        |                           |           |
| Height of each bldg                                                                                            |                        |                                        |                           |           |
| Vacant Land                                                                                                    | YES NO 🗸               | YES NO                                 | YES NO                    |           |
| If yes, describe:                                                                                              |                        |                                        |                           |           |
| Publicly Accessible Open Space                                                                                 | YES NO                 | YES NO                                 | YES NO                    |           |
| If yes, specify type (mapped City, State, or<br>Federal Parkland, wetland—mapped or<br>otherwise known, other) |                        |                                        |                           |           |
| Other Land Use                                                                                                 | YES NO                 | YES NO 🗸                               | YES NO 🖌                  |           |
| If yes, describe                                                                                               |                        |                                        |                           |           |
| Parking                                                                                                        |                        | · · · · · · · · · · · · · · · · · · ·  |                           |           |
| Garages                                                                                                        | YES NO 🗸               | YES NO                                 | YES 🖌 NO                  |           |
| If yes, specify the following:                                                                                 |                        |                                        |                           |           |
| No. of public spaces                                                                                           |                        |                                        | 0                         | -         |
| No. of accessory spaces                                                                                        |                        | 5                                      | 268                       | 0 268     |
| Operating hours                                                                                                | -                      |                                        | 24/7                      | 268       |
| Attended or non-attended                                                                                       |                        |                                        | 24//                      | 2411      |