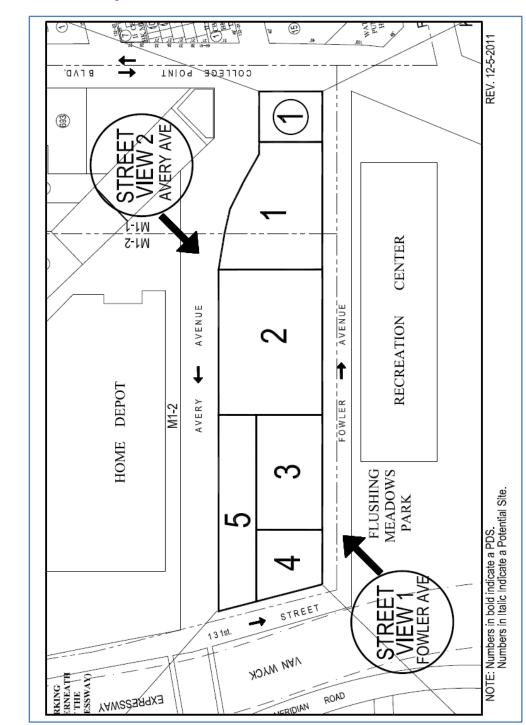

#### DESCRIPTION OF EXISTING AND PROPOSED CONDITIONS

The information requested in this table applies to the directly affected area. The directly affected area consists of the project site and the area subject to any change in regulatory control. The increment is the difference between the No-Action and the With-Action conditions.

|                                                                                                                | EXISTING<br>CONDITION  | NO-ACTION<br>CONDITION                 | WITH-ACTION<br>CONDITION  | INCREMENT |
|----------------------------------------------------------------------------------------------------------------|------------------------|----------------------------------------|---------------------------|-----------|
| Land Use                                                                                                       |                        |                                        |                           |           |
| Residential                                                                                                    | YES V NO               | YES 🖌 NO                               | YES 🗸 NO                  |           |
| If yes, specify the following                                                                                  |                        |                                        |                           |           |
| No. of dwelling units                                                                                          | 2                      | 2                                      | 378                       | 376       |
| No. of low- to moderate income units                                                                           | 0                      | 0                                      | 0                         | 0         |
| No. of stories                                                                                                 | 2                      | 2                                      | 5 to 7                    |           |
| Gross Floor Area (sq.ft.)                                                                                      | 2,850                  | 2,850                                  | 379,438                   | 376,588   |
| Describe Type of Residential Structures                                                                        | detached two - family  |                                        | mid rise res / commercial |           |
| Commercial                                                                                                     | YES 🖌 NO               | YES 🖌 NO                               | YES 🖌 NO                  |           |
| If yes, specify the following:                                                                                 |                        |                                        |                           |           |
| Describe type (retail, office, other)                                                                          | commercial/retail, gas | commercial/retail, gas                 | ground floor retail       |           |
| No. of bldgs                                                                                                   | 8                      | 8                                      | 14                        | 6         |
| GFA of each bldg (sq.ft.)                                                                                      | 94,362                 | 243,947                                | 148,100                   | -95,847   |
|                                                                                                                |                        | 10000000000000000000000000000000000000 | 0.1 - 12                  | 33,047    |
| Manufacturing/Industrial                                                                                       | YES Y NO               | YES NO                                 | YES NO                    |           |
| If yes, specify the following:                                                                                 | narmant atoms          |                                        |                           |           |
| Type of use                                                                                                    | garment, storage       |                                        |                           |           |
| No. of bldgs                                                                                                   | 3                      |                                        |                           |           |
| GFA of each bldg (sq.ft.)                                                                                      | 41,461 total           | 0                                      | 0                         | -41,461   |
| No. of stories of each bldg                                                                                    | 1 or 2                 |                                        |                           |           |
| Height of each bldg                                                                                            | 10 to 30 ft            |                                        |                           |           |
| Open storage area (sq.ft.)                                                                                     | none                   |                                        |                           |           |
| If any unenclosed activities, specify                                                                          |                        |                                        |                           | f.        |
| Community Facility                                                                                             | YES NO                 | YES NO                                 | YES NO                    |           |
| If yes, specify the following:                                                                                 |                        |                                        |                           |           |
| Туре                                                                                                           |                        |                                        |                           |           |
| No. of bldgs                                                                                                   |                        |                                        |                           |           |
| GFA of each bldg (sq.ft.)                                                                                      |                        |                                        |                           |           |
| No. of stories of each bldg                                                                                    |                        |                                        |                           |           |
| Height of each bldg                                                                                            |                        |                                        |                           |           |
| Vacant Land                                                                                                    | YES NO 🗸               | YES NO                                 | YES NO                    |           |
| If yes, describe:                                                                                              |                        |                                        |                           |           |
| Publicly Accessible Open Space                                                                                 | YES NO                 | YES NO                                 | YES NO                    |           |
| If yes, specify type (mapped City, State, or<br>Federal Parkland, wetland—mapped or<br>otherwise known, other) |                        |                                        |                           |           |
| Other Land Use                                                                                                 | YES NO                 | YES NO 🗸                               | YES NO 🖌                  |           |
| If yes, describe                                                                                               |                        |                                        |                           |           |
| Parking                                                                                                        |                        | · · · · · · · · · · · · · · · · · · ·  |                           |           |
| Garages                                                                                                        | YES NO 🗸               | YES NO                                 | YES 🖌 NO                  |           |
| If yes, specify the following:                                                                                 |                        |                                        |                           |           |
| No. of public spaces                                                                                           |                        |                                        | 0                         | -         |
| No. of accessory spaces                                                                                        |                        | 5                                      | 268                       | 0 268     |
| Operating hours                                                                                                | -                      |                                        | 24/7                      | 268       |
| Attended or non-attended                                                                                       |                        |                                        | 24//                      | 2411      |