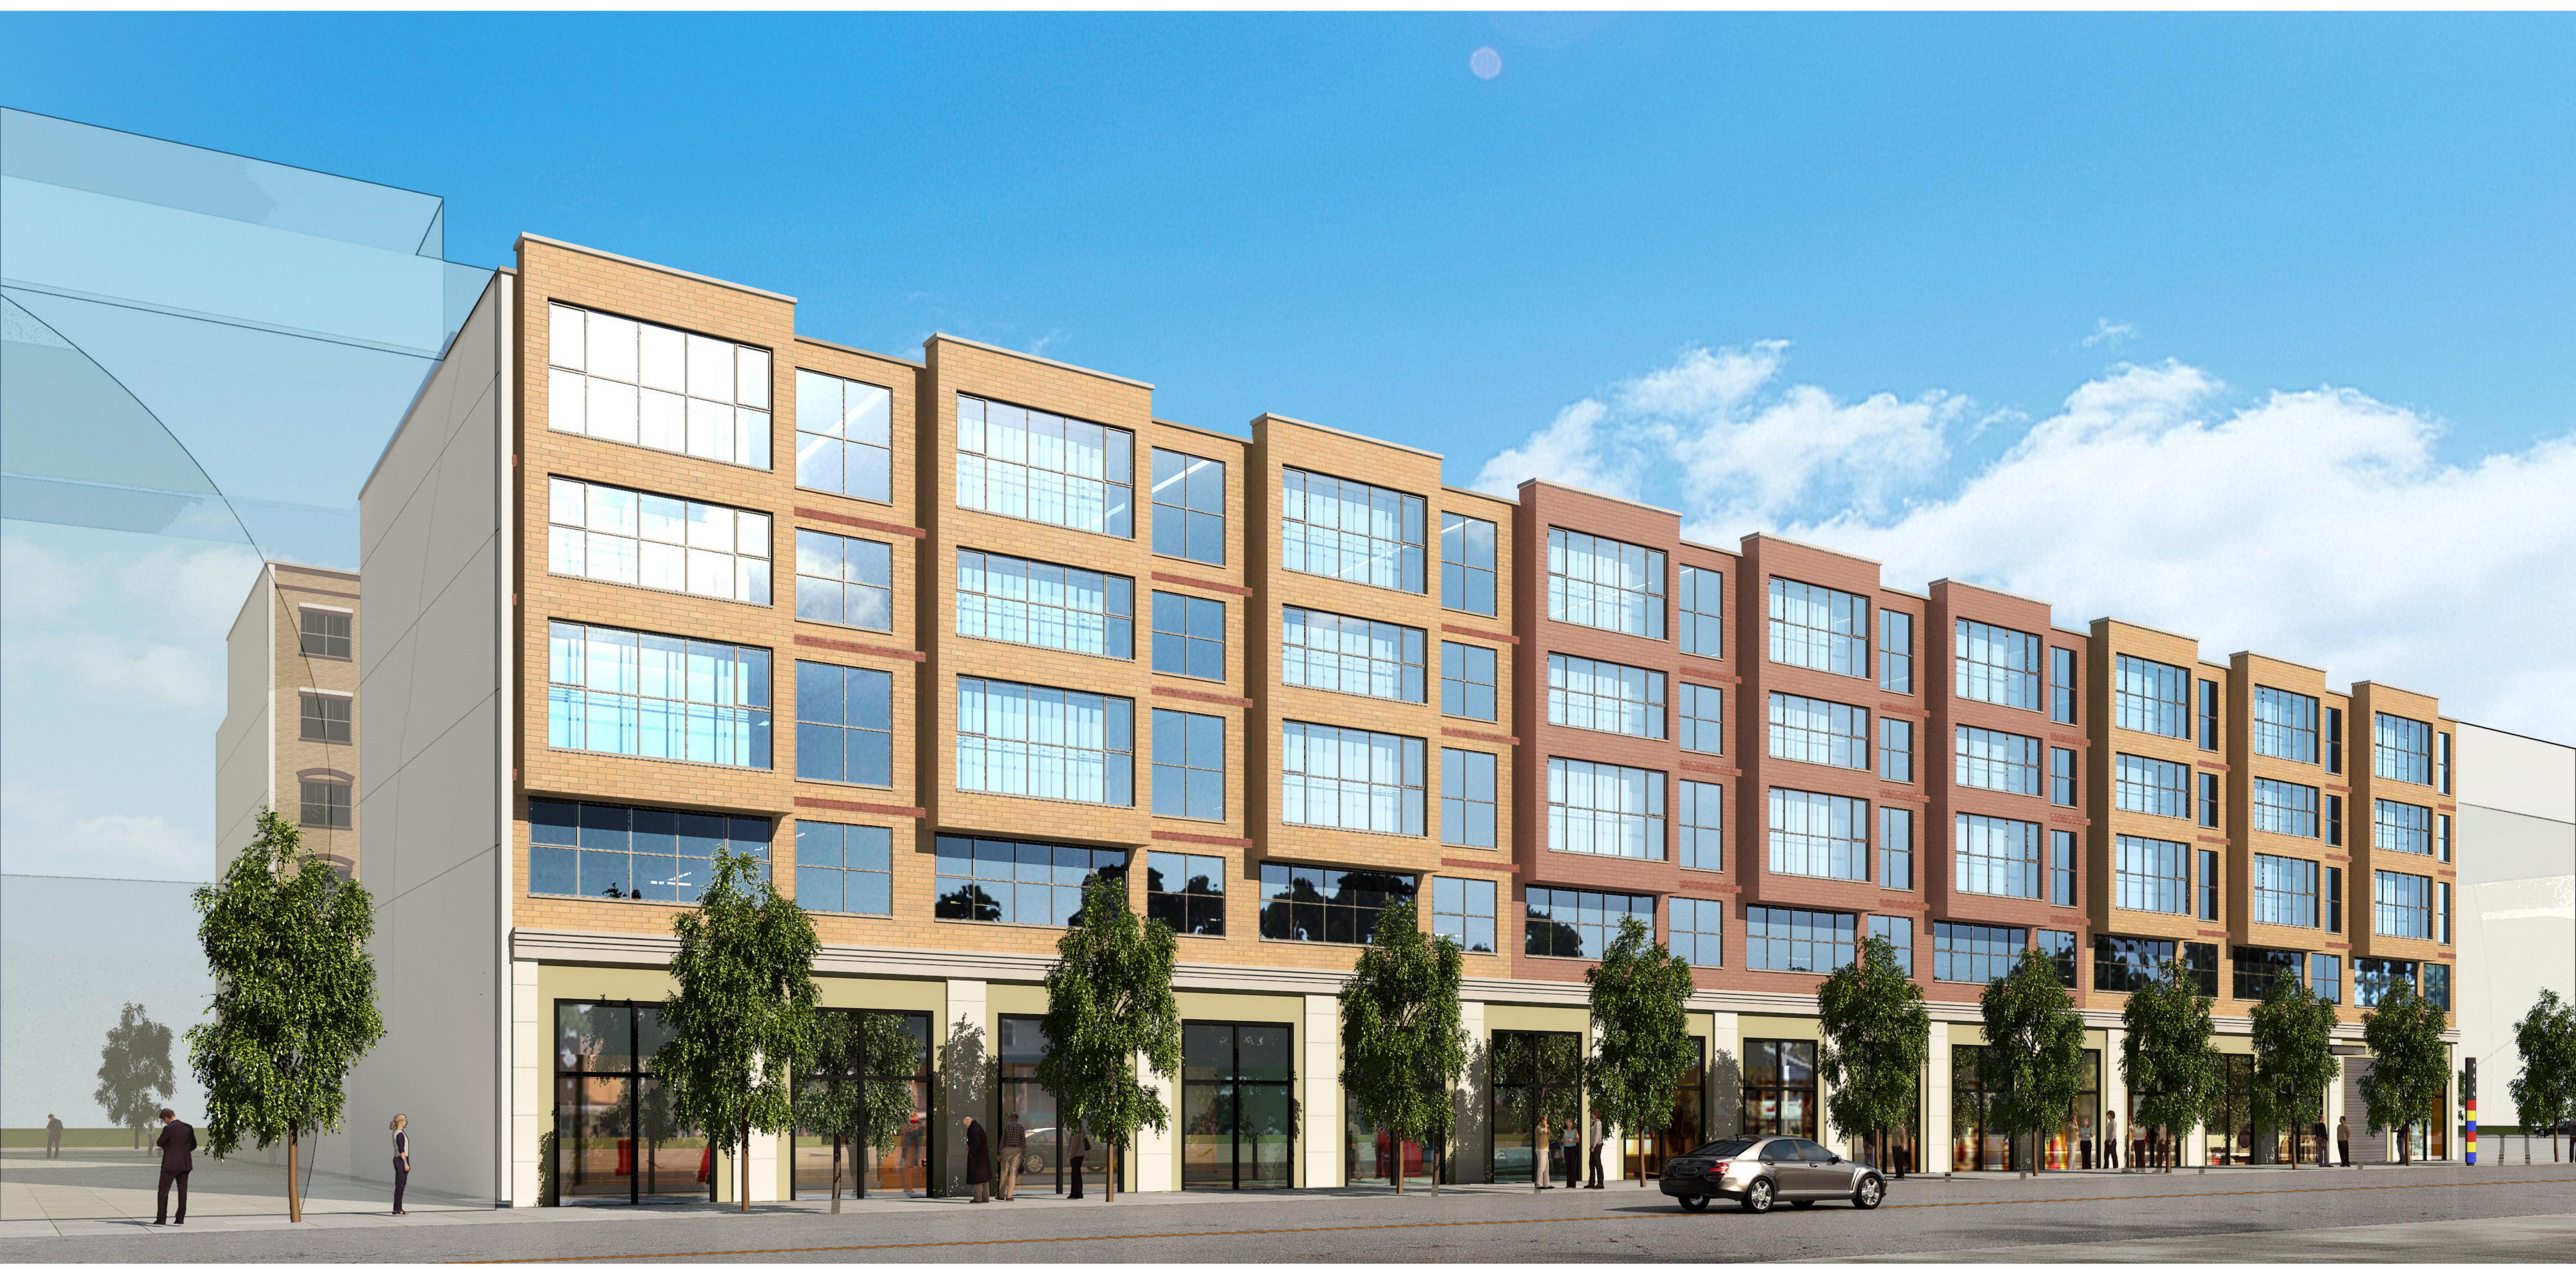

#### DESCRIPTION OF EXISTING AND PROPOSED CONDITIONS

The information requested in this table applies to the directly affected area. The directly affected area consists of the project site and the area subject to any change in regulatory control. The increment is the difference between the No-Action and the With-Action conditions.

|                                                                                                                | EXISTING<br>CONDITION  | NO-ACTION<br>CONDITION                 | WITH-ACTION<br>CONDITION  | INCREMENT |
|----------------------------------------------------------------------------------------------------------------|------------------------|----------------------------------------|---------------------------|-----------|
| Land Use                                                                                                       |                        |                                        |                           |           |
| Residential                                                                                                    | YES V NO               | YES 🖌 NO                               | YES 🗸 NO                  |           |
| If yes, specify the following                                                                                  |                        |                                        |                           |           |
| No. of dwelling units                                                                                          | 2                      | 2                                      | 378                       | 376       |
| No. of low- to moderate income units                                                                           | 0                      | 0                                      | 0                         | 0         |
| No. of stories                                                                                                 | 2                      | 2                                      | 5 to 7                    |           |
| Gross Floor Area (sq.ft.)                                                                                      | 2,850                  | 2,850                                  | 379,438                   | 376,588   |
| Describe Type of Residential Structures                                                                        | detached two - family  |                                        | mid rise res / commercial |           |
| Commercial                                                                                                     | YES 🖌 NO               | YES 🖌 NO                               | YES 🖌 NO                  |           |
| If yes, specify the following:                                                                                 |                        |                                        |                           |           |
| Describe type (retail, office, other)                                                                          | commercial/retail, gas | commercial/retail, gas                 | ground floor retail       |           |
| No. of bldgs                                                                                                   | 8                      | 8                                      | 14                        | 6         |
| GFA of each bldg (sq.ft.)                                                                                      | 94,362                 | 243,947                                | 148,100                   | -95,847   |
|                                                                                                                |                        | 10000000000000000000000000000000000000 | 0.1 - 12                  | 33,047    |
| Manufacturing/Industrial                                                                                       | YES Y NO               | YES NO                                 | YES NO                    |           |
| If yes, specify the following:                                                                                 | narmant atoms          |                                        |                           |           |
| Type of use                                                                                                    | garment, storage       |                                        |                           |           |
| No. of bldgs                                                                                                   | 3                      |                                        |                           |           |
| GFA of each bldg (sq.ft.)                                                                                      | 41,461 total           | 0                                      | 0                         | -41,461   |
| No. of stories of each bldg                                                                                    | 1 or 2                 |                                        |                           |           |
| Height of each bldg                                                                                            | 10 to 30 ft            |                                        |                           |           |
| Open storage area (sq.ft.)                                                                                     | none                   |                                        |                           |           |
| If any unenclosed activities, specify                                                                          |                        |                                        |                           | f.        |
| Community Facility                                                                                             | YES NO                 | YES NO                                 | YES NO                    |           |
| If yes, specify the following:                                                                                 |                        |                                        |                           |           |
| Туре                                                                                                           |                        |                                        |                           |           |
| No. of bldgs                                                                                                   |                        |                                        |                           |           |
| GFA of each bldg (sq.ft.)                                                                                      |                        |                                        |                           |           |
| No. of stories of each bldg                                                                                    |                        |                                        |                           |           |
| Height of each bldg                                                                                            |                        |                                        |                           |           |
| Vacant Land                                                                                                    | YES NO 🗸               | YES NO                                 | YES NO                    |           |
| If yes, describe:                                                                                              |                        |                                        |                           |           |
| Publicly Accessible Open Space                                                                                 | YES NO                 | YES NO                                 | YES NO                    |           |
| If yes, specify type (mapped City, State, or<br>Federal Parkland, wetland—mapped or<br>otherwise known, other) |                        |                                        |                           |           |
| Other Land Use                                                                                                 | YES NO                 | YES NO 🗸                               | YES NO 🖌                  |           |
| If yes, describe                                                                                               |                        |                                        |                           |           |
| Parking                                                                                                        |                        | · · · · · · · · · · · · · · · · · · ·  |                           |           |
| Garages                                                                                                        | YES NO 🗸               | YES NO                                 | YES 🖌 NO                  |           |
| If yes, specify the following:                                                                                 |                        |                                        |                           |           |
| No. of public spaces                                                                                           |                        |                                        | 0                         | -         |
| No. of accessory spaces                                                                                        |                        | 5                                      | 268                       | 0 268     |
| Operating hours                                                                                                | -                      |                                        | 24/7                      | 268       |
| Attended or non-attended                                                                                       |                        |                                        | 24//                      | 2411      |