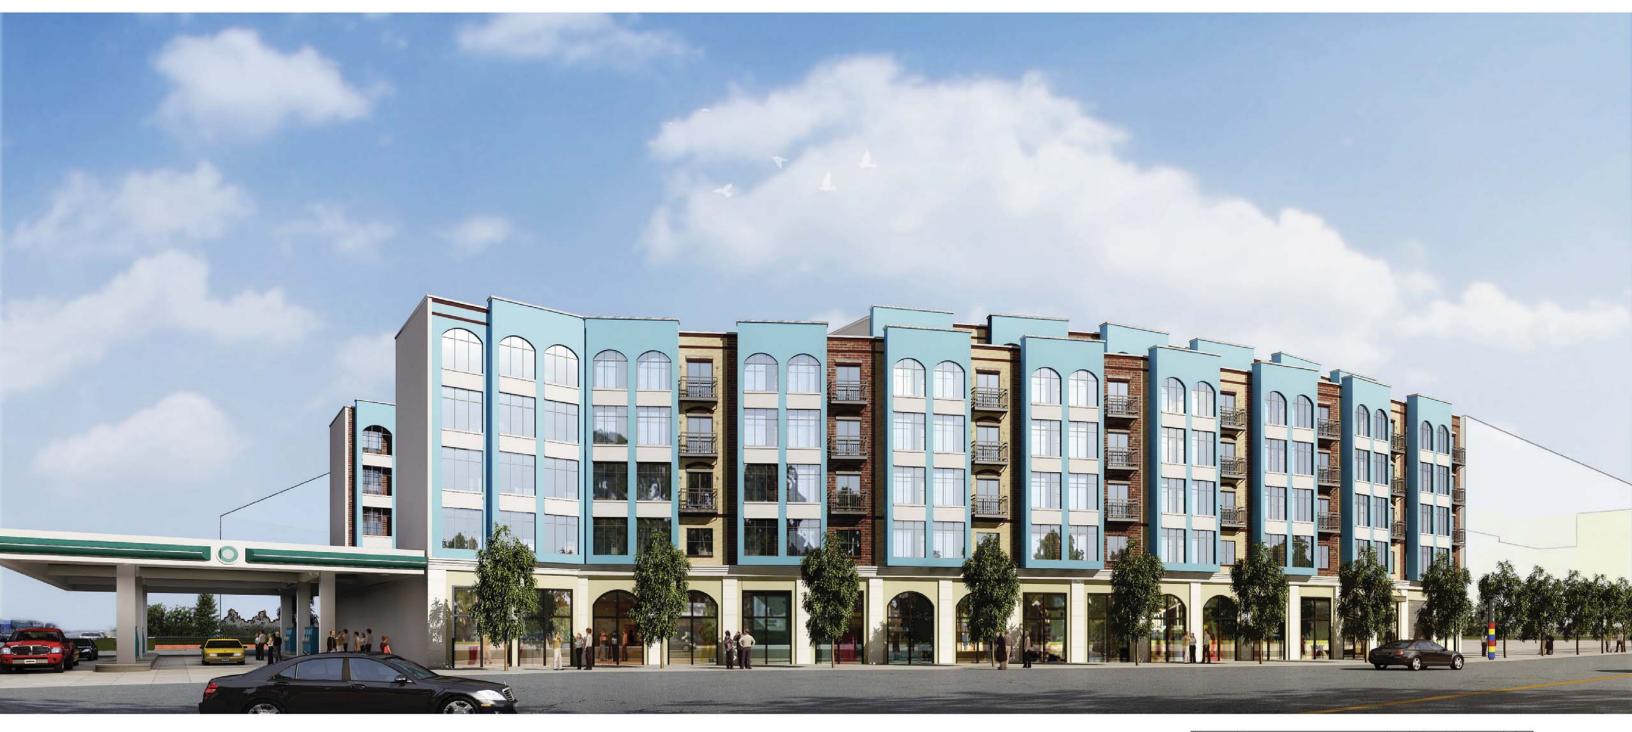

|                                                                                                                | EXISTING<br>CONDITION  | NO-ACTION<br>CONDITION                 | WITH-ACTION<br>CONDITION  | INCREMENT |
|----------------------------------------------------------------------------------------------------------------|------------------------|----------------------------------------|---------------------------|-----------|
| Land Use                                                                                                       |                        |                                        |                           |           |
| Residential                                                                                                    | YES V NO               | YES 🖌 NO                               | YES 🗸 NO                  |           |
| If yes, specify the following                                                                                  |                        |                                        |                           |           |
| No. of dwelling units                                                                                          | 2                      | 2                                      | 378                       | 376       |
| No. of low- to moderate income units                                                                           | 0                      | 0                                      | 0                         | 0         |
| No. of stories                                                                                                 | 2                      | 2                                      | 5 to 7                    |           |
| Gross Floor Area (sq.ft.)                                                                                      | 2,850                  | 2,850                                  | 379,438                   | 376,588   |
| Describe Type of Residential Structures                                                                        | detached two - family  |                                        | mid rise res / commercial |           |
| Commercial                                                                                                     | YES 🖌 NO               | YES 🖌 NO                               | YES 🖌 NO                  |           |
| If yes, specify the following:                                                                                 |                        |                                        |                           |           |
| Describe type (retail, office, other)                                                                          | commercial/retail, gas | commercial/retail, gas                 | ground floor retail       |           |
| No. of bldgs                                                                                                   | 8                      | 8                                      | 14                        | 6         |
| GFA of each bldg (sq.ft.)                                                                                      | 94,362                 | 243,947                                | 148,100                   | -95,847   |
|                                                                                                                |                        | 10000000000000000000000000000000000000 | 0.1 - 12                  | 33,047    |
| Manufacturing/Industrial                                                                                       | YES Y NO               | YES NO                                 | YES NO                    |           |
| If yes, specify the following:                                                                                 | narmant atoms          |                                        |                           |           |
| Type of use                                                                                                    | garment, storage       |                                        |                           |           |
| No. of bldgs                                                                                                   | 3                      |                                        |                           |           |
| GFA of each bldg (sq.ft.)                                                                                      | 41,461 total           | 0                                      | 0                         | -41,461   |
| No. of stories of each bldg                                                                                    | 1 or 2                 |                                        |                           |           |
| Height of each bldg                                                                                            | 10 to 30 ft            |                                        |                           |           |
| Open storage area (sq.ft.)                                                                                     | none                   |                                        |                           |           |
| If any unenclosed activities, specify                                                                          |                        |                                        |                           | f.        |
| Community Facility                                                                                             | YES NO                 | YES NO                                 | YES NO                    |           |
| If yes, specify the following:                                                                                 |                        |                                        |                           |           |
| Туре                                                                                                           |                        |                                        |                           |           |
| No. of bldgs                                                                                                   |                        |                                        |                           |           |
| GFA of each bldg (sq.ft.)                                                                                      |                        |                                        |                           |           |
| No. of stories of each bldg                                                                                    |                        |                                        |                           |           |
| Height of each bldg                                                                                            |                        |                                        |                           |           |
| Vacant Land                                                                                                    | YES NO 🗸               | YES NO                                 | YES NO                    |           |
| If yes, describe:                                                                                              |                        |                                        |                           |           |
| Publicly Accessible Open Space                                                                                 | YES NO                 | YES NO                                 | YES NO                    |           |
| If yes, specify type (mapped City, State, or<br>Federal Parkland, wetland—mapped or<br>otherwise known, other) |                        |                                        |                           |           |
| Other Land Use                                                                                                 | YES NO                 | YES NO 🗸                               | YES NO 🖌                  |           |
| If yes, describe                                                                                               |                        |                                        |                           |           |
| Parking                                                                                                        |                        | · · · · · · · · · · · · · · · · · · ·  |                           |           |
| Garages                                                                                                        | YES NO 🗸               | YES NO                                 | YES 🖌 NO                  |           |
| If yes, specify the following:                                                                                 |                        |                                        |                           |           |
| No. of public spaces                                                                                           |                        |                                        | 0                         | -         |
| No. of accessory spaces                                                                                        |                        | 5                                      | 268                       | 0 268     |
| Operating hours                                                                                                | -                      |                                        | 24/7                      | 268       |
| Attended or non-attended                                                                                       |                        |                                        | 24//                      | 2411      |