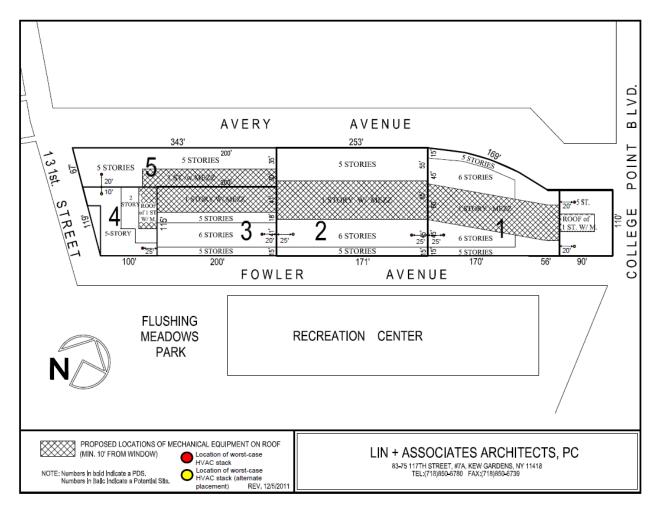

#### PART I: GENERAL INFORMATION

| PROJECT NAME Flushing Meado                                                                         | ws East Rezoni                          | ng                                                    |                                                                                       |                      |                   |
|-----------------------------------------------------------------------------------------------------|-----------------------------------------|-------------------------------------------------------|---------------------------------------------------------------------------------------|----------------------|-------------------|
| 1. Reference Numbers                                                                                |                                         |                                                       |                                                                                       |                      |                   |
| CEQR REFERENCE NUMBER (To Be Assig<br>07DCP050Q                                                     | gned by Lead Agency                     |                                                       | BSA REFERENCE NUMBER (If Applicable)                                                  |                      |                   |
| ULURP REFERENCE NUMBER (If Applical<br>070352ZMQ                                                    | ble))                                   |                                                       | OTHER REFERENCE NUMBER(S) (If Applica<br>(e.g. Legislative Intro, CAPA, etc)          | ible)                |                   |
| 2a. Lead Agency Information<br>NAME OF LEAD AGENCY<br>NYC Department of City Planning               |                                         |                                                       | 2b. Applicant Information<br>NAME OF APPLICANT<br>Pat Jones, Esq. for Avery Fowler    | Owners               |                   |
| NAME OF LEAD AGENCY CONTACT PERS                                                                    | CON                                     |                                                       |                                                                                       |                      |                   |
| Robert Dobruskin                                                                                    | 50N                                     |                                                       | NAME OF APPLICANT'S REPRESENT.<br>James Heineman, Equity Environmental En             |                      | PERSON            |
| ADDRESS 22 Reade Street                                                                             |                                         |                                                       | ADDRESS 227 Route 206, Suite 6                                                        |                      |                   |
| CITY New York                                                                                       | STATE NY                                | ZIP 10007                                             | CITY Flanders                                                                         | STATE NJ             | ZIP 07836         |
| TELEPHONE 212.720.3495                                                                              | FAX 212.720.34                          | .95                                                   | TELEPHONE 973.527.7451x201                                                            | FAX 973.858.0        | 280               |
| EMAIL ADDRESS                                                                                       | RDobruskin                              | @planning.nyc.gov                                     | EMAIL ADDRESS <b> jim.heineman@e</b>                                                  | quityenvironmental.c | om                |
| 3. Action Classification and T                                                                      | уре                                     |                                                       |                                                                                       |                      |                   |
| SEQRA Classification                                                                                |                                         |                                                       |                                                                                       |                      |                   |
|                                                                                                     | PECIFY CATEGORY                         | (see 6 NYCRR 617.4 and N                              | IYC Executive Order 91 of 1977, as amended)                                           | 2                    |                   |
| Action Type (refer to Chapter 2,<br>LOCALIZED ACTION, SITE SPECIFIC                                 |                                         | <b>nalysis Framework" for</b><br>D ACTION, SMALL AREA |                                                                                       |                      |                   |
| 4. Project Description:                                                                             |                                         |                                                       |                                                                                       |                      |                   |
| The action is a zoning map ar<br>Point Blvd., 131st Street, Ave<br>consisting of residential and le | ry Avenue ar<br>ocal retail use         | nd Fowler Avenu<br>es. The affected                   | e. The action would allow no<br>area is in the Flushing area                          | ew middle der        | nsity development |
| 4a. Project Location: Single Si                                                                     | <b>ite</b> (for a project a             | at a single site, complet                             | e all the information below)                                                          |                      |                   |
| ADDRESS                                                                                             |                                         |                                                       | NEIGHBORHOOD NAME Flushing                                                            |                      |                   |
| TAX BLOCK AND LOT Block 5076 / All                                                                  | Lots                                    | a.                                                    | BOROUGH Queens                                                                        | COMMUNITY E          | DISTRICT CD7      |
| DESCRIPTION OF PROPERTY BY BOUND<br>West: 131st Street; East: College Point                         |                                         |                                                       | th: Avery Avenue                                                                      |                      |                   |
| EXISTING ZONING DISTRICT, INCLUDING                                                                 | SPECIAL ZONING D                        | ISTRICT DESIGNATION IF                                | ANY: M1-1 and M1-2                                                                    | ZONING SECTION       | IAL MAP NO: 10b   |
|                                                                                                     | hat a site-specific                     | description is not appro                              | e of the project area in both City Blocks<br>priate or practicable, describe the area |                      |                   |
| 5. REQUIRED ACTIONS OR A                                                                            | And | heck all that apply)                                  | т                                                                                     |                      |                   |
| City Planning Commission                                                                            | : YES 🖌                                 | NO                                                    | Board of Standards and                                                                | Appeals: YES         | NO 🖌              |
| CITY MAP AMENDMENT                                                                                  | ZONING                                  | CERTIFICATION                                         |                                                                                       |                      |                   |
|                                                                                                     | ZONING                                  | AUTHORIZATION                                         | EXPIRATION DATE MONTH                                                                 | DAY                  | YEAR              |
| ZONING TEXT AMENDMENT                                                                               | HOUSING                                 | 3 PLAN & PROJECT                                      |                                                                                       |                      |                   |
| UNIFORM LAND USE REVIEW<br>PROCEDURE (ULURP)                                                        |                                         | ECTION — PUBLIC FACILI                                | TY VARIANCE (USE)                                                                     |                      |                   |
|                                                                                                     | FRANCH                                  |                                                       |                                                                                       |                      |                   |
|                                                                                                     | DISPOSI                                 | TION — REAL PROPERT                                   |                                                                                       |                      |                   |
| REVOCABLE CONSENT                                                                                   |                                         |                                                       |                                                                                       |                      |                   |
| ZONING SPECIAL PERMIT, SPECIFY TYPE                                                                 | Ēù                                      |                                                       | SPECIFY AFFECTED SECTION(S) OF                                                        | THE ZONING RESO      | LUTION            |
| MODIFICATION OF                                                                                     |                                         |                                                       |                                                                                       |                      |                   |
| RENEWAL OF                                                                                          |                                         |                                                       |                                                                                       |                      |                   |
|                                                                                                     |                                         | (1112                                                 |                                                                                       |                      |                   |