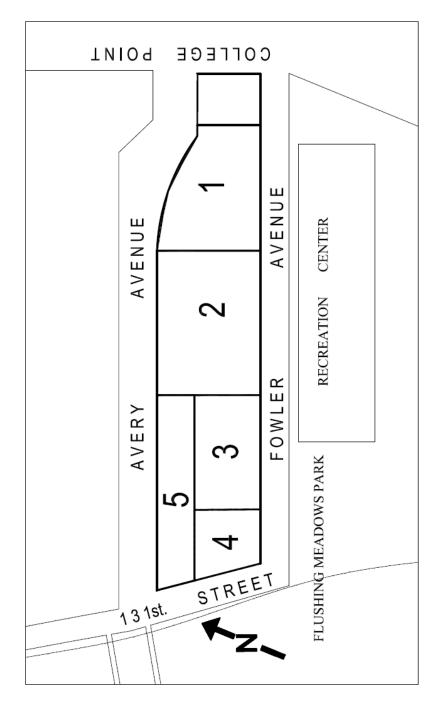

#### PART I: GENERAL INFORMATION

| PROJECT NAME Flushing Meado                                                                         | ws East Rezoni                          | ng                                                    |                                                                                       |                      |                   |
|-----------------------------------------------------------------------------------------------------|-----------------------------------------|-------------------------------------------------------|---------------------------------------------------------------------------------------|----------------------|-------------------|
| 1. Reference Numbers                                                                                |                                         |                                                       |                                                                                       |                      |                   |
| CEQR REFERENCE NUMBER (To Be Assig<br>07DCP050Q                                                     | gned by Lead Agency                     |                                                       | BSA REFERENCE NUMBER (If Applicable)                                                  |                      |                   |
| ULURP REFERENCE NUMBER (If Applical<br>070352ZMQ                                                    | ble))                                   |                                                       | OTHER REFERENCE NUMBER(S) (If Applica<br>(e.g. Legislative Intro, CAPA, etc)          | ible)                |                   |
| 2a. Lead Agency Information<br>NAME OF LEAD AGENCY<br>NYC Department of City Planning               |                                         |                                                       | 2b. Applicant Information<br>NAME OF APPLICANT<br>Pat Jones, Esq. for Avery Fowler    | Owners               |                   |
| NAME OF LEAD AGENCY CONTACT PERS                                                                    | CON                                     |                                                       |                                                                                       |                      |                   |
| Robert Dobruskin                                                                                    | 50N                                     |                                                       | NAME OF APPLICANT'S REPRESENT.<br>James Heineman, Equity Environmental En             |                      | PERSON            |
| ADDRESS 22 Reade Street                                                                             |                                         |                                                       | ADDRESS 227 Route 206, Suite 6                                                        |                      |                   |
| CITY New York                                                                                       | STATE NY                                | ZIP 10007                                             | CITY Flanders                                                                         | STATE NJ             | ZIP 07836         |
| TELEPHONE 212.720.3495                                                                              | FAX 212.720.34                          | .95                                                   | TELEPHONE 973.527.7451x201                                                            | FAX 973.858.0        | 280               |
| EMAIL ADDRESS                                                                                       | RDobruskin                              | @planning.nyc.gov                                     | EMAIL ADDRESS <b> jim.heineman@e</b>                                                  | quityenvironmental.c | om                |
| 3. Action Classification and T                                                                      | уре                                     |                                                       |                                                                                       |                      |                   |
| SEQRA Classification                                                                                |                                         |                                                       |                                                                                       |                      |                   |
|                                                                                                     | PECIFY CATEGORY                         | (see 6 NYCRR 617.4 and N                              | IYC Executive Order 91 of 1977, as amended)                                           | 2                    |                   |
| Action Type (refer to Chapter 2,<br>LOCALIZED ACTION, SITE SPECIFIC                                 |                                         | <b>nalysis Framework" for</b><br>D ACTION, SMALL AREA |                                                                                       |                      |                   |
| 4. Project Description:                                                                             |                                         |                                                       |                                                                                       |                      |                   |
| The action is a zoning map ar<br>Point Blvd., 131st Street, Ave<br>consisting of residential and le | ry Avenue ar<br>ocal retail use         | nd Fowler Avenu<br>es. The affected                   | e. The action would allow no<br>area is in the Flushing area                          | ew middle der        | nsity development |
| 4a. Project Location: Single Si                                                                     | <b>ite</b> (for a project a             | at a single site, complet                             | e all the information below)                                                          |                      |                   |
| ADDRESS                                                                                             |                                         |                                                       | NEIGHBORHOOD NAME Flushing                                                            |                      |                   |
| TAX BLOCK AND LOT Block 5076 / All                                                                  | Lots                                    | a.                                                    | BOROUGH Queens                                                                        | COMMUNITY E          | DISTRICT CD7      |
| DESCRIPTION OF PROPERTY BY BOUND<br>West: 131st Street; East: College Point                         |                                         |                                                       | th: Avery Avenue                                                                      |                      |                   |
| EXISTING ZONING DISTRICT, INCLUDING                                                                 | SPECIAL ZONING D                        | ISTRICT DESIGNATION IF                                | ANY: M1-1 and M1-2                                                                    | ZONING SECTION       | IAL MAP NO: 10b   |
|                                                                                                     | hat a site-specific                     | description is not appro                              | e of the project area in both City Blocks<br>priate or practicable, describe the area |                      |                   |
| 5. REQUIRED ACTIONS OR A                                                                            | And | heck all that apply)                                  | т                                                                                     |                      |                   |
| City Planning Commission                                                                            | : YES 🖌                                 | NO                                                    | Board of Standards and                                                                | Appeals: YES         | NO 🖌              |
| CITY MAP AMENDMENT                                                                                  | ZONING                                  | CERTIFICATION                                         |                                                                                       |                      |                   |
|                                                                                                     | ZONING                                  | AUTHORIZATION                                         | EXPIRATION DATE MONTH                                                                 | DAY                  | YEAR              |
| ZONING TEXT AMENDMENT                                                                               | HOUSING                                 | 3 PLAN & PROJECT                                      |                                                                                       |                      |                   |
| UNIFORM LAND USE REVIEW<br>PROCEDURE (ULURP)                                                        |                                         | ECTION — PUBLIC FACILI                                | TY VARIANCE (USE)                                                                     |                      |                   |
|                                                                                                     | FRANCH                                  |                                                       |                                                                                       |                      |                   |
|                                                                                                     | DISPOSI                                 | TION — REAL PROPERT                                   |                                                                                       |                      |                   |
| REVOCABLE CONSENT                                                                                   |                                         |                                                       |                                                                                       |                      |                   |
| ZONING SPECIAL PERMIT, SPECIFY TYPE                                                                 | Ēù                                      |                                                       | SPECIFY AFFECTED SECTION(S) OF                                                        | THE ZONING RESO      | LUTION            |
| MODIFICATION OF                                                                                     |                                         |                                                       |                                                                                       |                      |                   |
| RENEWAL OF                                                                                          |                                         |                                                       |                                                                                       |                      |                   |
|                                                                                                     |                                         | (1112                                                 |                                                                                       |                      |                   |