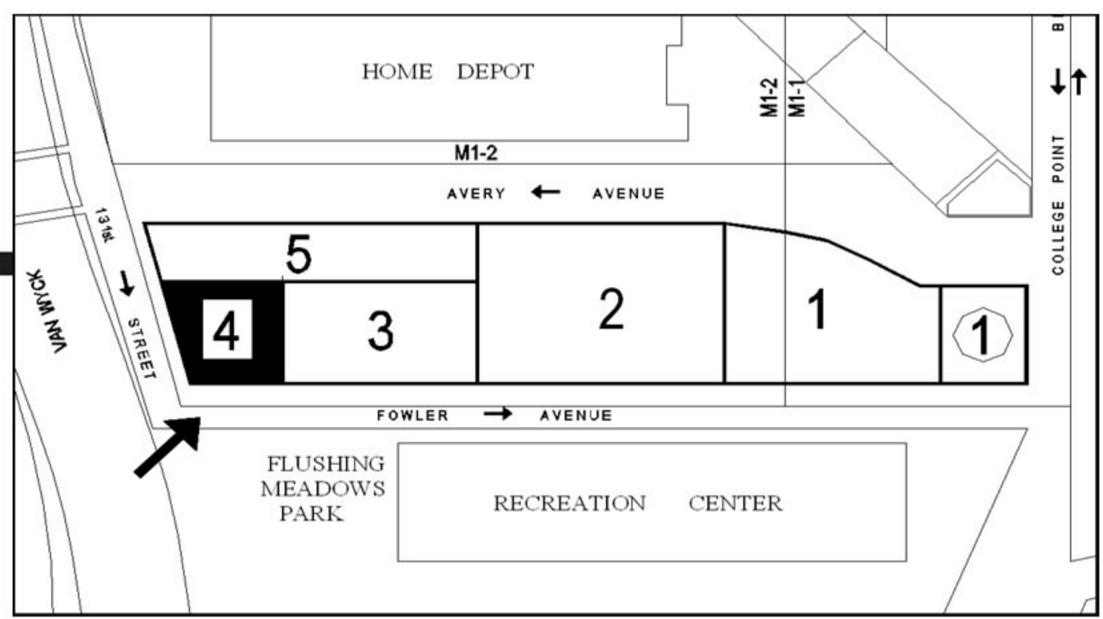

#### PART I: GENERAL INFORMATION

| PROJECT NAME Flushing Meado                                                                         | ws East Rezoni                          | ng                                                    |                                                                                       |                      |                   |
|-----------------------------------------------------------------------------------------------------|-----------------------------------------|-------------------------------------------------------|---------------------------------------------------------------------------------------|----------------------|-------------------|
| 1. Reference Numbers                                                                                |                                         |                                                       |                                                                                       |                      |                   |
| CEQR REFERENCE NUMBER (To Be Assig<br>07DCP050Q                                                     | gned by Lead Agency                     |                                                       | BSA REFERENCE NUMBER (If Applicable)                                                  |                      |                   |
| ULURP REFERENCE NUMBER (If Applical<br>070352ZMQ                                                    | ble))                                   |                                                       | OTHER REFERENCE NUMBER(S) (If Applica<br>(e.g. Legislative Intro, CAPA, etc)          | ible)                |                   |
| 2a. Lead Agency Information<br>NAME OF LEAD AGENCY<br>NYC Department of City Planning               |                                         |                                                       | 2b. Applicant Information<br>NAME OF APPLICANT<br>Pat Jones, Esq. for Avery Fowler    | Owners               |                   |
| NAME OF LEAD AGENCY CONTACT PERS                                                                    | CON                                     |                                                       |                                                                                       |                      |                   |
| Robert Dobruskin                                                                                    | 50N                                     |                                                       | NAME OF APPLICANT'S REPRESENT.<br>James Heineman, Equity Environmental En             |                      | PERSON            |
| ADDRESS 22 Reade Street                                                                             |                                         |                                                       | ADDRESS 227 Route 206, Suite 6                                                        |                      |                   |
| CITY New York                                                                                       | STATE NY                                | ZIP 10007                                             | CITY Flanders                                                                         | STATE NJ             | ZIP 07836         |
| TELEPHONE 212.720.3495                                                                              | FAX 212.720.34                          | .95                                                   | TELEPHONE 973.527.7451x201                                                            | FAX 973.858.0        | 280               |
| EMAIL ADDRESS                                                                                       | RDobruskin                              | @planning.nyc.gov                                     | EMAIL ADDRESS <b> jim.heineman@e</b>                                                  | quityenvironmental.c | om                |
| 3. Action Classification and T                                                                      | уре                                     |                                                       |                                                                                       |                      |                   |
| SEQRA Classification                                                                                |                                         |                                                       |                                                                                       |                      |                   |
|                                                                                                     | PECIFY CATEGORY                         | (see 6 NYCRR 617.4 and N                              | IYC Executive Order 91 of 1977, as amended)                                           | 2                    |                   |
| Action Type (refer to Chapter 2,<br>LOCALIZED ACTION, SITE SPECIFIC                                 |                                         | <b>nalysis Framework" for</b><br>D ACTION, SMALL AREA |                                                                                       |                      |                   |
| 4. Project Description:                                                                             |                                         |                                                       |                                                                                       |                      |                   |
| The action is a zoning map ar<br>Point Blvd., 131st Street, Ave<br>consisting of residential and le | ry Avenue ar<br>ocal retail use         | nd Fowler Avenu<br>es. The affected                   | e. The action would allow no<br>area is in the Flushing area                          | ew middle der        | nsity development |
| 4a. Project Location: Single Si                                                                     | <b>ite</b> (for a project a             | at a single site, complet                             | e all the information below)                                                          |                      |                   |
| ADDRESS                                                                                             |                                         |                                                       | NEIGHBORHOOD NAME Flushing                                                            |                      |                   |
| TAX BLOCK AND LOT Block 5076 / All                                                                  | Lots                                    | a.                                                    | BOROUGH Queens                                                                        | COMMUNITY E          | DISTRICT CD7      |
| DESCRIPTION OF PROPERTY BY BOUND<br>West: 131st Street; East: College Point                         |                                         |                                                       | th: Avery Avenue                                                                      |                      |                   |
| EXISTING ZONING DISTRICT, INCLUDING                                                                 | SPECIAL ZONING D                        | ISTRICT DESIGNATION IF                                | ANY: M1-1 and M1-2                                                                    | ZONING SECTION       | IAL MAP NO: 10b   |
|                                                                                                     | hat a site-specific                     | description is not appro                              | e of the project area in both City Blocks<br>priate or practicable, describe the area |                      |                   |
| 5. REQUIRED ACTIONS OR A                                                                            | And | heck all that apply)                                  | т                                                                                     |                      |                   |
| City Planning Commission                                                                            | : YES 🖌                                 | NO                                                    | Board of Standards and                                                                | Appeals: YES         | NO 🖌              |
| CITY MAP AMENDMENT                                                                                  | ZONING                                  | CERTIFICATION                                         |                                                                                       |                      |                   |
|                                                                                                     | ZONING                                  | AUTHORIZATION                                         | EXPIRATION DATE MONTH                                                                 | DAY                  | YEAR              |
| ZONING TEXT AMENDMENT                                                                               | HOUSING                                 | 3 PLAN & PROJECT                                      |                                                                                       |                      |                   |
| UNIFORM LAND USE REVIEW<br>PROCEDURE (ULURP)                                                        |                                         | ECTION — PUBLIC FACILI                                | TY VARIANCE (USE)                                                                     |                      |                   |
|                                                                                                     | FRANCH                                  |                                                       |                                                                                       |                      |                   |
|                                                                                                     | DISPOSI                                 | TION — REAL PROPERT                                   |                                                                                       |                      |                   |
| REVOCABLE CONSENT                                                                                   |                                         |                                                       |                                                                                       |                      |                   |
| ZONING SPECIAL PERMIT, SPECIFY TYPE                                                                 | Ēù                                      |                                                       | SPECIFY AFFECTED SECTION(S) OF                                                        | THE ZONING RESO      | LUTION            |
| MODIFICATION OF                                                                                     |                                         |                                                       |                                                                                       |                      |                   |
| RENEWAL OF                                                                                          |                                         |                                                       |                                                                                       |                      |                   |
|                                                                                                     |                                         | (1112                                                 |                                                                                       |                      |                   |