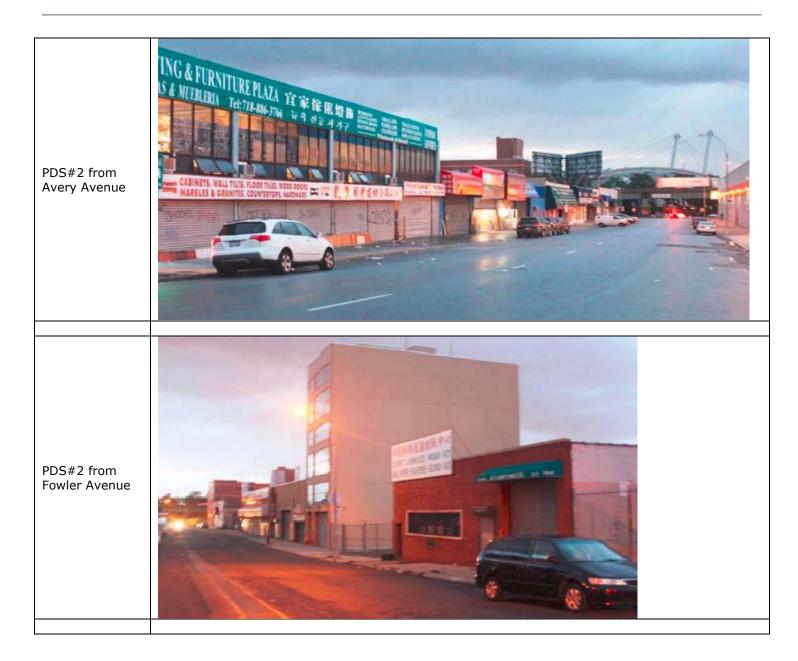

| Department of Environmental Protection: YES NO                                                                                                                                                                                                                                                                                                                    |                   |
|-------------------------------------------------------------------------------------------------------------------------------------------------------------------------------------------------------------------------------------------------------------------------------------------------------------------------------------------------------------------|-------------------|
| Other City Approvals: YES NO                                                                                                                                                                                                                                                                                                                                      |                   |
| LEGISLATION                                                                                                                                                                                                                                                                                                                                                       |                   |
| FUNDING OF CONSTRUCTION; SPECIFY       CONSTRUCTION OF PUBLIC FACILITIES                                                                                                                                                                                                                                                                                          |                   |
| POLICY OR PLAN; SPECIFY       FUNDING OF PROGRAMS; SPECIFY                                                                                                                                                                                                                                                                                                        |                   |
| LANDMARKS PRESERVATION COMMISSION APPROVAL (not subject to CEQR)                                                                                                                                                                                                                                                                                                  |                   |
| 384(b)(4) APPROVAL OTHER; EXPLAIN                                                                                                                                                                                                                                                                                                                                 |                   |
| PERMITS FROM DOT'S OFFICE OF CONSTRUCTION MITIGATION AND COORDINATION (OCMC) (not subject to CEQR)                                                                                                                                                                                                                                                                |                   |
| 6. State or Federal Actions/Approvals/Funding: YES NO IF "YES," IDENTIFY                                                                                                                                                                                                                                                                                          |                   |
|                                                                                                                                                                                                                                                                                                                                                                   |                   |
|                                                                                                                                                                                                                                                                                                                                                                   |                   |
| 7. Site Description: Except where otherwise indicated, provide the following information with regard to the directly affected area. The directly affected area. The directly affected area subject to any change in regulatory controls.                                                                                                                          | cted area         |
| <b>GRAPHICS</b> The following graphics must be attached and each box must be checked off before the EAS is complete. <b>Each map must clearly depict</b> to the directly affected area or areas and indicate a 400-foot radius drawn from the outer boundaries of the project site. Maps may not exceed size and must be folded to 8.5 ×11 inches for submission. |                   |
| Site location map Zoning map Photographs of the project site taken within 6 months of EAS submission and keyed to the                                                                                                                                                                                                                                             | site location map |
| Sanborn or other land use map Tax map For large areas or multiple sites, a GIS shape file that defines the project sites                                                                                                                                                                                                                                          |                   |
| PHYSICAL SETTING (both developed and undeveloped areas)                                                                                                                                                                                                                                                                                                           |                   |
| Total directly affected area (sq. ft.): Type of waterbody and surface area (sq. ft.): Roads, building and other paved surfaces (s                                                                                                                                                                                                                                 | ;q. ft.)          |
| Other, describe (sq. ft.):                                                                                                                                                                                                                                                                                                                                        |                   |
| 8. Physical Dimensions and Scale of Project (if the project affects multiple sites, provide the total development below facilitated by the                                                                                                                                                                                                                        | action)           |
| Size of project to be developed:                                                                                                                                                                                                                                                                                                                                  | (gross sq. ft.)   |
| Does the proposed project involve changes in zoning on one or more sites? YES NO                                                                                                                                                                                                                                                                                  |                   |
| If Yes,' identify the total square feet owned or controlled by the applicant : Total square feet of non-applicant owned development:                                                                                                                                                                                                                              |                   |
| Does the proposed project involve in-ground excavation or subsurface disturbance, including but not limited to foundation work, pilings, utility lines, or grading? Y                                                                                                                                                                                             | YES NO            |
| If 'Yes,' indicate the estimated area and volume dimensions of subsurface disturbance (if known):                                                                                                                                                                                                                                                                 |                   |
| Area: sq. ft. (width × length) Volume: cubic feet (width                                                                                                                                                                                                                                                                                                          | × length × depth) |
| Deep the proposed project increases the population of residente and/or on eith unation? VEO Number of additional Number of a                                                                                                                                                                                                                                      | additional        |
| Does the proposed project increase the population of residents and/or on-site workers? YES NO residents? workers?                                                                                                                                                                                                                                                 |                   |
| Provide a brief explanation of how these numbers were determined:                                                                                                                                                                                                                                                                                                 |                   |
|                                                                                                                                                                                                                                                                                                                                                                   | 11                |
| Does the project create new open space? YES     NO     If Yes:     (sq. ft)                                                                                                                                                                                                                                                                                       |                   |
|                                                                                                                                                                                                                                                                                                                                                                   | inds per week)    |
| Using energy modeling or Table 15-1, estimate the project's projected energy use: (ann                                                                                                                                                                                                                                                                            | ual BTUs)         |
| 9. Analysis Year <u>CEQR Technical Manual Chapter 2</u>                                                                                                                                                                                                                                                                                                           |                   |
| ANTICIPATED BUILD YEAR (DATE THE PROJECT WOULD BE COMPLETED AND OPERATIONAL):                                                                                                                                                                                                                                                                                     | ION IN MONTHS:    |
| WOULD THE PROJECT BE IMPLEMENTED IN A SINGLE PHASE? YES NO IF MULTIPLE PHASES, HOW MANY PHASES:                                                                                                                                                                                                                                                                   |                   |
| BRIEFLY DESCRIBE PHASES AND CONSTRUCTION SCHEDULE:                                                                                                                                                                                                                                                                                                                |                   |
| 10. What is the Predominant Land Use in Vicinity of Project? (Check all that apply)                                                                                                                                                                                                                                                                               |                   |
| RESIDENTIAL     MANUFACTURING     COMMERCIAL     PARK/FOREST/OPEN SPACE     OTHER, Describe:                                                                                                                                                                                                                                                                      |                   |