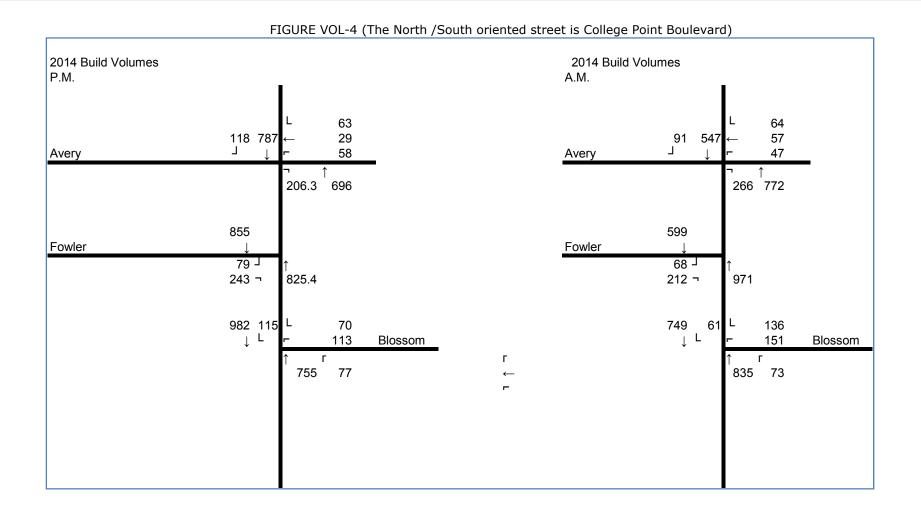

#### DESCRIPTION OF EXISTING AND PROPOSED CONDITIONS

The information requested in this table applies to the directly affected area. The directly affected area consists of the project site and the area subject to any change in regulatory control. The increment is the difference between the No-Action and the With-Action conditions.

|                                                                                                                | EXISTING<br>CONDITION  | NO-ACTION<br>CONDITION                 | WITH-ACTION<br>CONDITION  | INCREMENT |
|----------------------------------------------------------------------------------------------------------------|------------------------|----------------------------------------|---------------------------|-----------|
| Land Use                                                                                                       |                        |                                        |                           |           |
| Residential                                                                                                    | YES V NO               | YES 🖌 NO                               | YES 🗸 NO                  |           |
| If yes, specify the following                                                                                  |                        |                                        |                           |           |
| No. of dwelling units                                                                                          | 2                      | 2                                      | 378                       | 376       |
| No. of low- to moderate income units                                                                           | 0                      | 0                                      | 0                         | 0         |
| No. of stories                                                                                                 | 2                      | 2                                      | 5 to 7                    |           |
| Gross Floor Area (sq.ft.)                                                                                      | 2,850                  | 2,850                                  | 379,438                   | 376,588   |
| Describe Type of Residential Structures                                                                        | detached two - family  |                                        | mid rise res / commercial |           |
| Commercial                                                                                                     | YES 🖌 NO               | YES 🖌 NO                               | YES 🖌 NO                  |           |
| If yes, specify the following:                                                                                 |                        |                                        |                           |           |
| Describe type (retail, office, other)                                                                          | commercial/retail, gas | commercial/retail, gas                 | ground floor retail       |           |
| No. of bldgs                                                                                                   | 8                      | 8                                      | 14                        | 6         |
| GFA of each bldg (sq.ft.)                                                                                      | 94,362                 | 243,947                                | 148,100                   | -95,847   |
|                                                                                                                |                        | 10000000000000000000000000000000000000 | 0.1 - 12                  | 33,047    |
| Manufacturing/Industrial                                                                                       | YES Y NO               | YES NO                                 | YES NO                    |           |
| If yes, specify the following:                                                                                 | narmant atoms          |                                        |                           |           |
| Type of use                                                                                                    | garment, storage       |                                        |                           |           |
| No. of bldgs                                                                                                   | 3                      |                                        |                           |           |
| GFA of each bldg (sq.ft.)                                                                                      | 41,461 total           | 0                                      | 0                         | -41,461   |
| No. of stories of each bldg                                                                                    | 1 or 2                 |                                        |                           |           |
| Height of each bldg                                                                                            | 10 to 30 ft            |                                        |                           |           |
| Open storage area (sq.ft.)                                                                                     | none                   |                                        |                           |           |
| If any unenclosed activities, specify                                                                          |                        |                                        |                           | f.        |
| Community Facility                                                                                             | YES NO                 | YES NO                                 | YES NO                    |           |
| If yes, specify the following:                                                                                 |                        |                                        |                           |           |
| Туре                                                                                                           |                        |                                        |                           |           |
| No. of bldgs                                                                                                   |                        |                                        |                           |           |
| GFA of each bldg (sq.ft.)                                                                                      |                        |                                        |                           |           |
| No. of stories of each bldg                                                                                    |                        |                                        |                           |           |
| Height of each bldg                                                                                            |                        |                                        |                           |           |
| Vacant Land                                                                                                    | YES NO 🗸               | YES NO                                 | YES NO                    |           |
| If yes, describe:                                                                                              |                        |                                        |                           |           |
| Publicly Accessible Open Space                                                                                 | YES NO                 | YES NO                                 | YES NO                    |           |
| If yes, specify type (mapped City, State, or<br>Federal Parkland, wetland—mapped or<br>otherwise known, other) |                        |                                        |                           |           |
| Other Land Use                                                                                                 | YES NO                 | YES NO 🗸                               | YES NO 🖌                  |           |
| If yes, describe                                                                                               |                        |                                        |                           |           |
| Parking                                                                                                        |                        | · · · · · · · · · · · · · · · · · · ·  |                           |           |
| Garages                                                                                                        | YES NO 🗸               | YES NO                                 | YES 🖌 NO                  |           |
| If yes, specify the following:                                                                                 |                        |                                        |                           |           |
| No. of public spaces                                                                                           |                        |                                        | 0                         | -         |
| No. of accessory spaces                                                                                        |                        | 5                                      | 268                       | 0 268     |
| Operating hours                                                                                                | -                      |                                        | 24/7                      | 268       |
| Attended or non-attended                                                                                       |                        |                                        | 24//                      | 2411      |