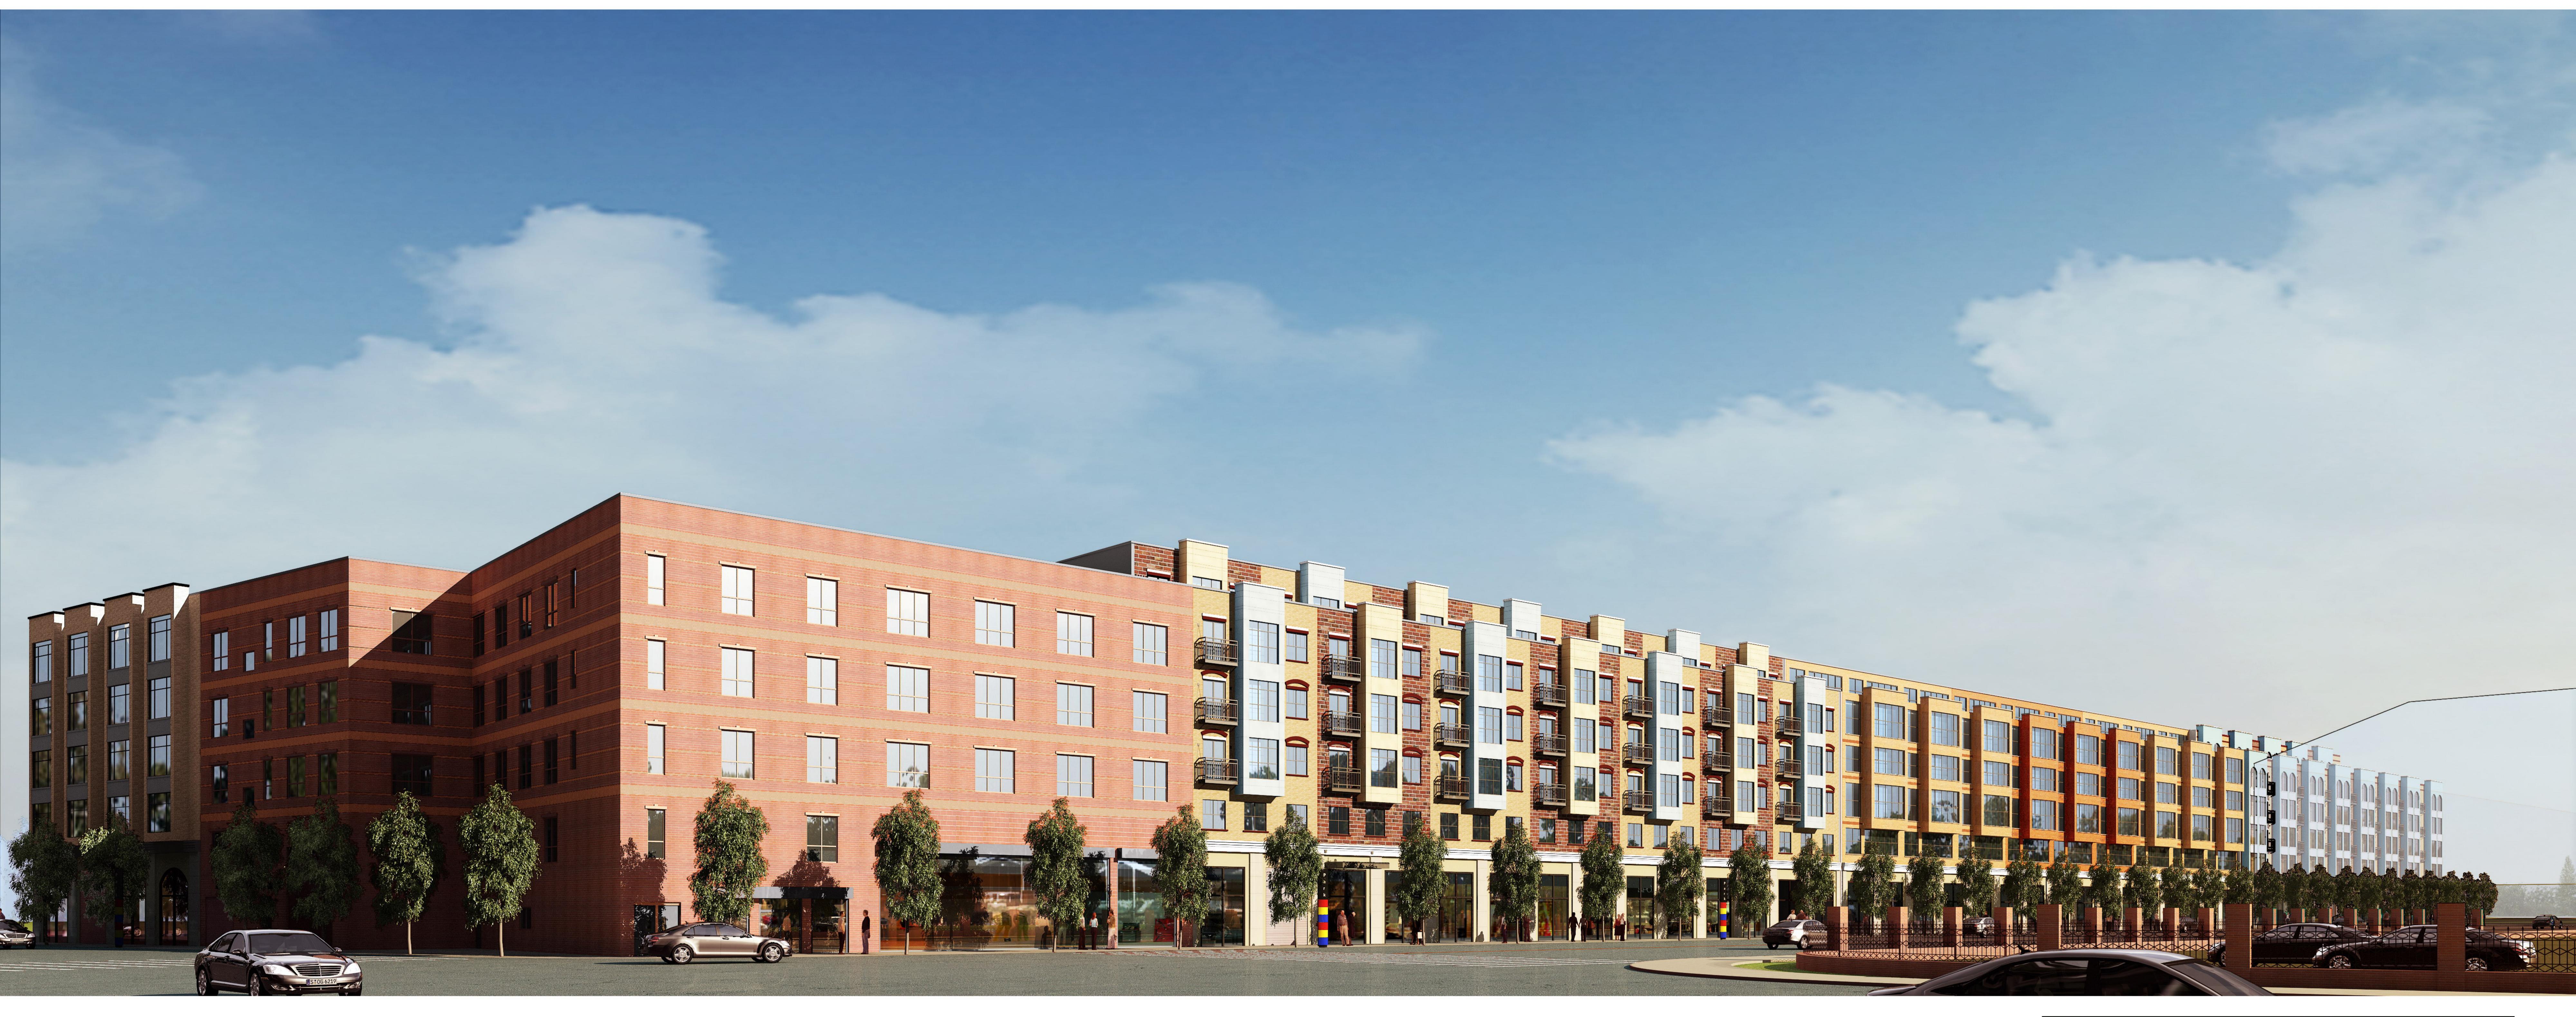

#### DESCRIPTION OF EXISTING AND PROPOSED CONDITIONS

The information requested in this table applies to the directly affected area. The directly affected area consists of the project site and the area subject to any change in regulatory control. The increment is the difference between the No-Action and the With-Action conditions.

|                                                                                                                | EXISTING<br>CONDITION  | NO-ACTION<br>CONDITION                 | WITH-ACTION<br>CONDITION  | INCREMENT |
|----------------------------------------------------------------------------------------------------------------|------------------------|----------------------------------------|---------------------------|-----------|
| Land Use                                                                                                       |                        |                                        |                           |           |
| Residential                                                                                                    | YES V NO               | YES 🖌 NO                               | YES 🗸 NO                  |           |
| If yes, specify the following                                                                                  |                        |                                        |                           |           |
| No. of dwelling units                                                                                          | 2                      | 2                                      | 378                       | 376       |
| No. of low- to moderate income units                                                                           | 0                      | 0                                      | 0                         | 0         |
| No. of stories                                                                                                 | 2                      | 2                                      | 5 to 7                    |           |
| Gross Floor Area (sq.ft.)                                                                                      | 2,850                  | 2,850                                  | 379,438                   | 376,588   |
| Describe Type of Residential Structures                                                                        | detached two - family  |                                        | mid rise res / commercial |           |
| Commercial                                                                                                     | YES 🖌 NO               | YES 🖌 NO                               | YES 🖌 NO                  |           |
| If yes, specify the following:                                                                                 |                        |                                        |                           |           |
| Describe type (retail, office, other)                                                                          | commercial/retail, gas | commercial/retail, gas                 | ground floor retail       |           |
| No. of bldgs                                                                                                   | 8                      | 8                                      | 14                        | 6         |
| GFA of each bldg (sq.ft.)                                                                                      | 94,362                 | 243,947                                | 148,100                   | -95,847   |
|                                                                                                                |                        | 10000000000000000000000000000000000000 | 0.1 - 12                  | 33,047    |
| Manufacturing/Industrial                                                                                       | YES Y NO               | YES NO                                 | YES NO                    |           |
| If yes, specify the following:                                                                                 | narmant atoms          |                                        |                           |           |
| Type of use                                                                                                    | garment, storage       |                                        |                           |           |
| No. of bldgs                                                                                                   | 3                      |                                        |                           |           |
| GFA of each bldg (sq.ft.)                                                                                      | 41,461 total           | 0                                      | 0                         | -41,461   |
| No. of stories of each bldg                                                                                    | 1 or 2                 |                                        |                           |           |
| Height of each bldg                                                                                            | 10 to 30 ft            |                                        |                           |           |
| Open storage area (sq.ft.)                                                                                     | none                   |                                        |                           |           |
| If any unenclosed activities, specify                                                                          |                        |                                        |                           | f.        |
| Community Facility                                                                                             | YES NO                 | YES NO                                 | YES NO                    |           |
| If yes, specify the following:                                                                                 |                        |                                        |                           |           |
| Туре                                                                                                           |                        |                                        |                           |           |
| No. of bldgs                                                                                                   |                        |                                        |                           |           |
| GFA of each bldg (sq.ft.)                                                                                      |                        |                                        |                           |           |
| No. of stories of each bldg                                                                                    |                        |                                        |                           |           |
| Height of each bldg                                                                                            |                        |                                        |                           |           |
| Vacant Land                                                                                                    | YES NO 🗸               | YES NO                                 | YES NO                    |           |
| If yes, describe:                                                                                              |                        |                                        |                           |           |
| Publicly Accessible Open Space                                                                                 | YES NO                 | YES NO                                 | YES NO                    |           |
| If yes, specify type (mapped City, State, or<br>Federal Parkland, wetland—mapped or<br>otherwise known, other) |                        |                                        |                           |           |
| Other Land Use                                                                                                 | YES NO                 | YES NO 🗸                               | YES NO 🖌                  |           |
| If yes, describe                                                                                               |                        |                                        |                           |           |
| Parking                                                                                                        |                        | · · · · · · · · · · · · · · · · · · ·  |                           |           |
| Garages                                                                                                        | YES NO 🗸               | YES NO                                 | YES 🖌 NO                  |           |
| If yes, specify the following:                                                                                 |                        |                                        |                           |           |
| No. of public spaces                                                                                           |                        |                                        | 0                         | -         |
| No. of accessory spaces                                                                                        |                        | 5                                      | 268                       | 0 268     |
| Operating hours                                                                                                | -                      |                                        | 24/7                      | 268       |
| Attended or non-attended                                                                                       |                        |                                        | 24//                      | 2411      |