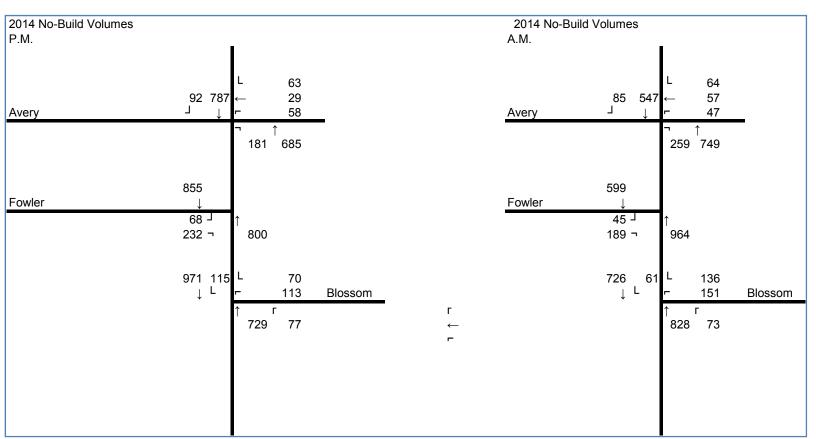

#### DESCRIPTION OF EXISTING AND PROPOSED CONDITIONS

The information requested in this table applies to the directly affected area. The directly affected area consists of the project site and the area subject to any change in regulatory control. The increment is the difference between the No-Action and the With-Action conditions.

|                                                                                                                | EXISTING<br>CONDITION  | NO-ACTION<br>CONDITION                 | WITH-ACTION<br>CONDITION  | INCREMENT |
|----------------------------------------------------------------------------------------------------------------|------------------------|----------------------------------------|---------------------------|-----------|
| Land Use                                                                                                       |                        |                                        |                           |           |
| Residential                                                                                                    | YES V NO               | YES 🖌 NO                               | YES 🗸 NO                  |           |
| If yes, specify the following                                                                                  |                        |                                        |                           |           |
| No. of dwelling units                                                                                          | 2                      | 2                                      | 378                       | 376       |
| No. of low- to moderate income units                                                                           | 0                      | 0                                      | 0                         | 0         |
| No. of stories                                                                                                 | 2                      | 2                                      | 5 to 7                    |           |
| Gross Floor Area (sq.ft.)                                                                                      | 2,850                  | 2,850                                  | 379,438                   | 376,588   |
| Describe Type of Residential Structures                                                                        | detached two - family  |                                        | mid rise res / commercial |           |
| Commercial                                                                                                     | YES 🖌 NO               | YES 🖌 NO                               | YES 🖌 NO                  |           |
| If yes, specify the following:                                                                                 |                        |                                        |                           |           |
| Describe type (retail, office, other)                                                                          | commercial/retail, gas | commercial/retail, gas                 | ground floor retail       |           |
| No. of bldgs                                                                                                   | 8                      | 8                                      | 14                        | 6         |
| GFA of each bldg (sq.ft.)                                                                                      | 94,362                 | 243,947                                | 148,100                   | -95,847   |
|                                                                                                                |                        | 10000000000000000000000000000000000000 | 0.1 - 12                  | 33,047    |
| Manufacturing/Industrial                                                                                       | YES Y NO               | YES NO                                 | YES NO                    |           |
| If yes, specify the following:                                                                                 | narmant atoms          |                                        |                           |           |
| Type of use                                                                                                    | garment, storage       |                                        |                           |           |
| No. of bldgs                                                                                                   | 3                      |                                        |                           |           |
| GFA of each bldg (sq.ft.)                                                                                      | 41,461 total           | 0                                      | 0                         | -41,461   |
| No. of stories of each bldg                                                                                    | 1 or 2                 |                                        |                           |           |
| Height of each bldg                                                                                            | 10 to 30 ft            |                                        |                           |           |
| Open storage area (sq.ft.)                                                                                     | none                   |                                        |                           |           |
| If any unenclosed activities, specify                                                                          |                        |                                        |                           | f.        |
| Community Facility                                                                                             | YES NO                 | YES NO                                 | YES NO                    |           |
| If yes, specify the following:                                                                                 |                        |                                        |                           |           |
| Туре                                                                                                           |                        |                                        |                           |           |
| No. of bldgs                                                                                                   |                        |                                        |                           |           |
| GFA of each bldg (sq.ft.)                                                                                      |                        |                                        |                           |           |
| No. of stories of each bldg                                                                                    |                        |                                        |                           |           |
| Height of each bldg                                                                                            |                        |                                        |                           |           |
| Vacant Land                                                                                                    | YES NO 🗸               | YES NO                                 | YES NO                    |           |
| If yes, describe:                                                                                              |                        |                                        |                           |           |
| Publicly Accessible Open Space                                                                                 | YES NO                 | YES NO                                 | YES NO                    |           |
| If yes, specify type (mapped City, State, or<br>Federal Parkland, wetland—mapped or<br>otherwise known, other) |                        |                                        |                           |           |
| Other Land Use                                                                                                 | YES NO                 | YES NO 🗸                               | YES NO 🖌                  |           |
| If yes, describe                                                                                               |                        |                                        |                           |           |
| Parking                                                                                                        |                        | · · · · · · · · · · · · · · · · · · ·  |                           |           |
| Garages                                                                                                        | YES NO 🗸               | YES NO                                 | YES 🖌 NO                  |           |
| If yes, specify the following:                                                                                 |                        |                                        |                           |           |
| No. of public spaces                                                                                           |                        |                                        | 0                         | -         |
| No. of accessory spaces                                                                                        |                        | 5                                      | 268                       | 0 268     |
| Operating hours                                                                                                | -                      |                                        | 24/7                      | 268       |
| Attended or non-attended                                                                                       |                        |                                        | 24//                      | 2411      |