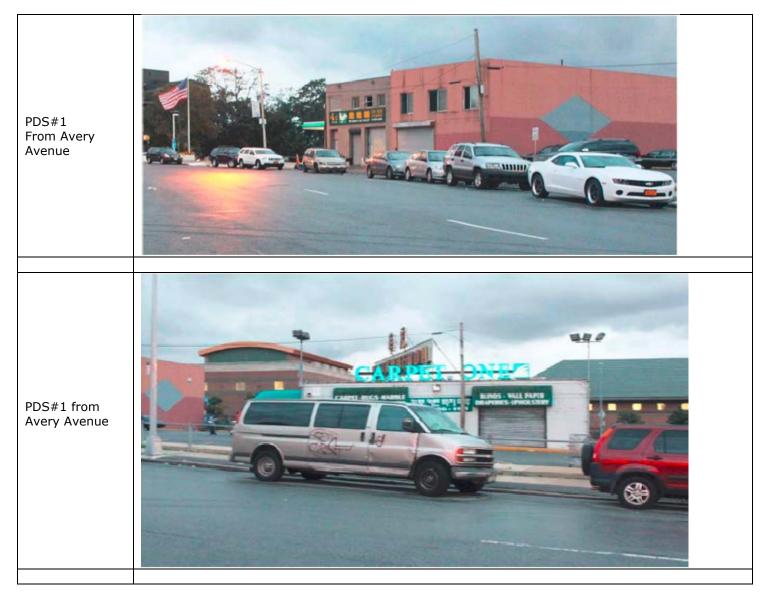

| Department of Environmental Protection: YES NO                                                                                                                                                                                                                                                                                                                    |                   |
|-------------------------------------------------------------------------------------------------------------------------------------------------------------------------------------------------------------------------------------------------------------------------------------------------------------------------------------------------------------------|-------------------|
| Other City Approvals: YES NO                                                                                                                                                                                                                                                                                                                                      |                   |
| LEGISLATION                                                                                                                                                                                                                                                                                                                                                       |                   |
| FUNDING OF CONSTRUCTION; SPECIFY       CONSTRUCTION OF PUBLIC FACILITIES                                                                                                                                                                                                                                                                                          |                   |
| POLICY OR PLAN; SPECIFY       FUNDING OF PROGRAMS; SPECIFY                                                                                                                                                                                                                                                                                                        |                   |
| LANDMARKS PRESERVATION COMMISSION APPROVAL (not subject to CEQR)                                                                                                                                                                                                                                                                                                  |                   |
| 384(b)(4) APPROVAL OTHER; EXPLAIN                                                                                                                                                                                                                                                                                                                                 |                   |
| PERMITS FROM DOT'S OFFICE OF CONSTRUCTION MITIGATION AND COORDINATION (OCMC) (not subject to CEQR)                                                                                                                                                                                                                                                                |                   |
| 6. State or Federal Actions/Approvals/Funding: YES NO IF "YES," IDENTIFY                                                                                                                                                                                                                                                                                          |                   |
|                                                                                                                                                                                                                                                                                                                                                                   |                   |
|                                                                                                                                                                                                                                                                                                                                                                   |                   |
| 7. Site Description: Except where otherwise indicated, provide the following information with regard to the directly affected area. The directly affected area. The directly affected area subject to any change in regulatory controls.                                                                                                                          | cted area         |
| <b>GRAPHICS</b> The following graphics must be attached and each box must be checked off before the EAS is complete. <b>Each map must clearly depict</b> to the directly affected area or areas and indicate a 400-foot radius drawn from the outer boundaries of the project site. Maps may not exceed size and must be folded to 8.5 ×11 inches for submission. |                   |
| Site location map Zoning map Photographs of the project site taken within 6 months of EAS submission and keyed to the                                                                                                                                                                                                                                             | site location map |
| Sanborn or other land use map Tax map For large areas or multiple sites, a GIS shape file that defines the project sites                                                                                                                                                                                                                                          |                   |
| PHYSICAL SETTING (both developed and undeveloped areas)                                                                                                                                                                                                                                                                                                           |                   |
| Total directly affected area (sq. ft.): Type of waterbody and surface area (sq. ft.): Roads, building and other paved surfaces (s                                                                                                                                                                                                                                 | ;q. ft.)          |
| Other, describe (sq. ft.):                                                                                                                                                                                                                                                                                                                                        |                   |
| 8. Physical Dimensions and Scale of Project (if the project affects multiple sites, provide the total development below facilitated by the                                                                                                                                                                                                                        | action)           |
| Size of project to be developed:                                                                                                                                                                                                                                                                                                                                  | (gross sq. ft.)   |
| Does the proposed project involve changes in zoning on one or more sites? YES NO                                                                                                                                                                                                                                                                                  |                   |
| If Yes,' identify the total square feet owned or controlled by the applicant : Total square feet of non-applicant owned development:                                                                                                                                                                                                                              |                   |
| Does the proposed project involve in-ground excavation or subsurface disturbance, including but not limited to foundation work, pilings, utility lines, or grading? Y                                                                                                                                                                                             | YES NO            |
| If 'Yes,' indicate the estimated area and volume dimensions of subsurface disturbance (if known):                                                                                                                                                                                                                                                                 |                   |
| Area: sq. ft. (width × length) Volume: cubic feet (width                                                                                                                                                                                                                                                                                                          | × length × depth) |
| Deep the proposed project increases the population of residente and/or on eith unation? VEO Number of additional Number of a                                                                                                                                                                                                                                      | additional        |
| Does the proposed project increase the population of residents and/or on-site workers? YES NO residents? workers?                                                                                                                                                                                                                                                 |                   |
| Provide a brief explanation of how these numbers were determined:                                                                                                                                                                                                                                                                                                 |                   |
|                                                                                                                                                                                                                                                                                                                                                                   | 11                |
| Does the project create new open space? YES     NO     If Yes:     (sq. ft)                                                                                                                                                                                                                                                                                       |                   |
|                                                                                                                                                                                                                                                                                                                                                                   | inds per week)    |
| Using energy modeling or Table 15-1, estimate the project's projected energy use: (ann                                                                                                                                                                                                                                                                            | ual BTUs)         |
| 9. Analysis Year <u>CEQR Technical Manual Chapter 2</u>                                                                                                                                                                                                                                                                                                           |                   |
| ANTICIPATED BUILD YEAR (DATE THE PROJECT WOULD BE COMPLETED AND OPERATIONAL):                                                                                                                                                                                                                                                                                     | ION IN MONTHS:    |
| WOULD THE PROJECT BE IMPLEMENTED IN A SINGLE PHASE? YES NO IF MULTIPLE PHASES, HOW MANY PHASES:                                                                                                                                                                                                                                                                   |                   |
| BRIEFLY DESCRIBE PHASES AND CONSTRUCTION SCHEDULE:                                                                                                                                                                                                                                                                                                                |                   |
| 10. What is the Predominant Land Use in Vicinity of Project? (Check all that apply)                                                                                                                                                                                                                                                                               |                   |
| RESIDENTIAL     MANUFACTURING     COMMERCIAL     PARK/FOREST/OPEN SPACE     OTHER, Describe:                                                                                                                                                                                                                                                                      |                   |