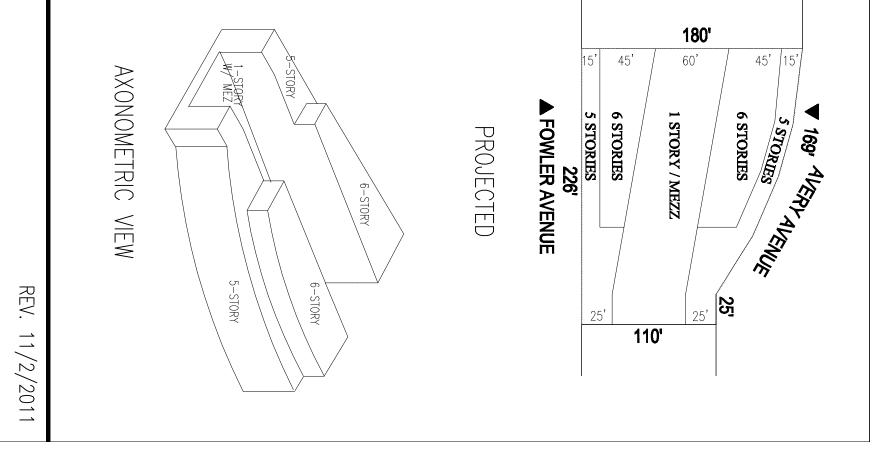

#### PART I: GENERAL INFORMATION

| PROJECT NAME Flushing Meado                                                                         | ws East Rezoni                          | ng                                                    |                                                                                       |                      |                   |
|-----------------------------------------------------------------------------------------------------|-----------------------------------------|-------------------------------------------------------|---------------------------------------------------------------------------------------|----------------------|-------------------|
| 1. Reference Numbers                                                                                |                                         |                                                       |                                                                                       |                      |                   |
| CEQR REFERENCE NUMBER (To Be Assig<br>07DCP050Q                                                     | gned by Lead Agency                     |                                                       | BSA REFERENCE NUMBER (If Applicable)                                                  |                      |                   |
| ULURP REFERENCE NUMBER (If Applical<br>070352ZMQ                                                    | ble))                                   |                                                       | OTHER REFERENCE NUMBER(S) (If Applica<br>(e.g. Legislative Intro, CAPA, etc)          | ible)                |                   |
| 2a. Lead Agency Information<br>NAME OF LEAD AGENCY<br>NYC Department of City Planning               |                                         |                                                       | 2b. Applicant Information<br>NAME OF APPLICANT<br>Pat Jones, Esq. for Avery Fowler    | Owners               |                   |
| NAME OF LEAD AGENCY CONTACT PERS                                                                    | CON                                     |                                                       |                                                                                       |                      |                   |
| Robert Dobruskin                                                                                    | 50N                                     |                                                       | NAME OF APPLICANT'S REPRESENT.<br>James Heineman, Equity Environmental En             |                      | PERSON            |
| ADDRESS 22 Reade Street                                                                             |                                         |                                                       | ADDRESS 227 Route 206, Suite 6                                                        |                      |                   |
| CITY New York                                                                                       | STATE NY                                | ZIP 10007                                             | CITY Flanders                                                                         | STATE NJ             | ZIP 07836         |
| TELEPHONE 212.720.3495                                                                              | FAX 212.720.34                          | .95                                                   | TELEPHONE 973.527.7451x201                                                            | FAX 973.858.0        | 280               |
| EMAIL ADDRESS                                                                                       | RDobruskin                              | @planning.nyc.gov                                     | EMAIL ADDRESS <b> jim.heineman@e</b>                                                  | quityenvironmental.c | om                |
| 3. Action Classification and T                                                                      | уре                                     |                                                       |                                                                                       |                      |                   |
| SEQRA Classification                                                                                |                                         |                                                       |                                                                                       |                      |                   |
|                                                                                                     | PECIFY CATEGORY                         | (see 6 NYCRR 617.4 and N                              | IYC Executive Order 91 of 1977, as amended)                                           | 2                    |                   |
| Action Type (refer to Chapter 2,<br>LOCALIZED ACTION, SITE SPECIFIC                                 |                                         | <b>nalysis Framework" for</b><br>D ACTION, SMALL AREA |                                                                                       |                      |                   |
| 4. Project Description:                                                                             |                                         |                                                       |                                                                                       |                      |                   |
| The action is a zoning map ar<br>Point Blvd., 131st Street, Ave<br>consisting of residential and le | ry Avenue ar<br>ocal retail use         | nd Fowler Avenu<br>es. The affected                   | e. The action would allow no<br>area is in the Flushing area                          | ew middle der        | nsity development |
| 4a. Project Location: Single Si                                                                     | <b>ite</b> (for a project a             | at a single site, complet                             | e all the information below)                                                          |                      |                   |
| ADDRESS                                                                                             |                                         |                                                       | NEIGHBORHOOD NAME Flushing                                                            |                      |                   |
| TAX BLOCK AND LOT Block 5076 / All                                                                  | Lots                                    | a.                                                    | BOROUGH Queens                                                                        | COMMUNITY E          | DISTRICT CD7      |
| DESCRIPTION OF PROPERTY BY BOUND<br>West: 131st Street; East: College Point                         |                                         |                                                       | th: Avery Avenue                                                                      |                      |                   |
| EXISTING ZONING DISTRICT, INCLUDING                                                                 | SPECIAL ZONING D                        | ISTRICT DESIGNATION IF                                | ANY: M1-1 and M1-2                                                                    | ZONING SECTION       | IAL MAP NO: 10b   |
|                                                                                                     | hat a site-specific                     | description is not appro                              | e of the project area in both City Blocks<br>priate or practicable, describe the area |                      |                   |
| 5. REQUIRED ACTIONS OR A                                                                            | And | heck all that apply)                                  | т                                                                                     |                      |                   |
| City Planning Commission                                                                            | : YES 🖌                                 | NO                                                    | Board of Standards and                                                                | Appeals: YES         | NO 🖌              |
| CITY MAP AMENDMENT                                                                                  | ZONING                                  | CERTIFICATION                                         |                                                                                       |                      |                   |
|                                                                                                     | ZONING                                  | AUTHORIZATION                                         | EXPIRATION DATE MONTH                                                                 | DAY                  | YEAR              |
| ZONING TEXT AMENDMENT                                                                               | HOUSING                                 | 3 PLAN & PROJECT                                      |                                                                                       |                      |                   |
| UNIFORM LAND USE REVIEW<br>PROCEDURE (ULURP)                                                        |                                         | ECTION — PUBLIC FACILI                                | TY VARIANCE (USE)                                                                     |                      |                   |
|                                                                                                     | FRANCH                                  |                                                       |                                                                                       |                      |                   |
|                                                                                                     | DISPOSI                                 | TION — REAL PROPERT                                   |                                                                                       |                      |                   |
| REVOCABLE CONSENT                                                                                   |                                         |                                                       |                                                                                       |                      |                   |
| ZONING SPECIAL PERMIT, SPECIFY TYPE                                                                 | Ēù                                      |                                                       | SPECIFY AFFECTED SECTION(S) OF                                                        | THE ZONING RESO      | LUTION            |
| MODIFICATION OF                                                                                     |                                         |                                                       |                                                                                       |                      |                   |
| RENEWAL OF                                                                                          |                                         |                                                       |                                                                                       |                      |                   |
|                                                                                                     |                                         | (1112                                                 |                                                                                       |                      |                   |