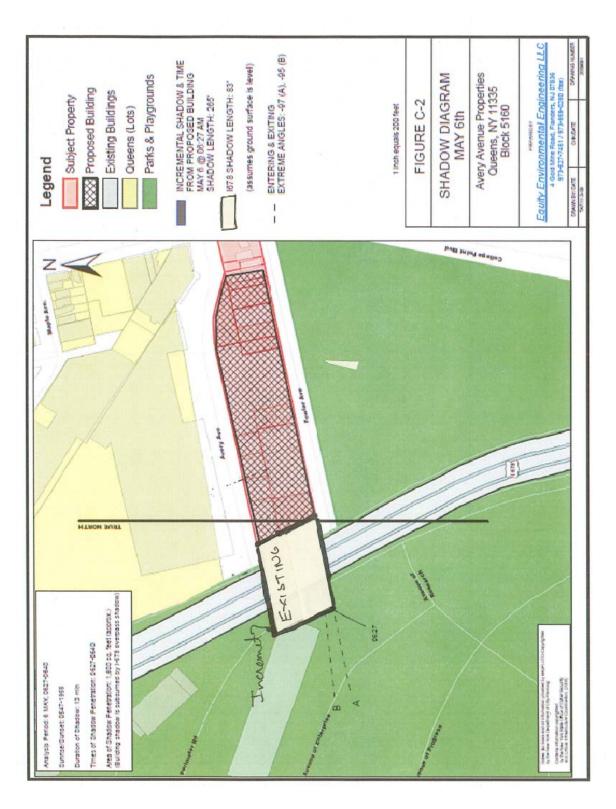

hing Meadows-Corona Park during the analysis hours on the summer solstice (June 21) and the date halfway between the equinox and the summer solstice (May 6). During these two periods, project generated shadows would minimally encroach into the park beyond the existing shadows cast by the Van Wyck Expressway. The attached figures for May and June show the extent of action-induced shadow coverage on these dates.

The proposed action would not have the potential for a significant adverse impact related to any increased shadow coverage beyond that attributable to the presence of the Van Wyck Expressway in this location.

Therefore, no significant adverse shadow impacts are anticipated and no further assessment is required.

# Part II - Technical Analysis

#### Shadow Map 1 (Modified 1/26/12)



Part II - Technical Analysis

Shadow Map 2 (Modified 1/26/12)



## 6. HISTORIC RESOURCES

(Appendix 6 provides additional information and correspondence related to this issue.)

The term Historic Resources encompasses districts, buildings, structures, sites and objects of historical, aesthetic, cultural, and archaeological significance. For CEQR purposes, this includes architectural and archaeological resources.

#### Architectural Resources

There are no known architectural resources adjacent to or within the subject property. Therefore, there is no potential for the project-related development to result in significant adverse impacts on any architectural resources. The closest landmark structure is the Unisphere within Flushing Meadows-Corona Park. This structure is over 3,000 feet fr