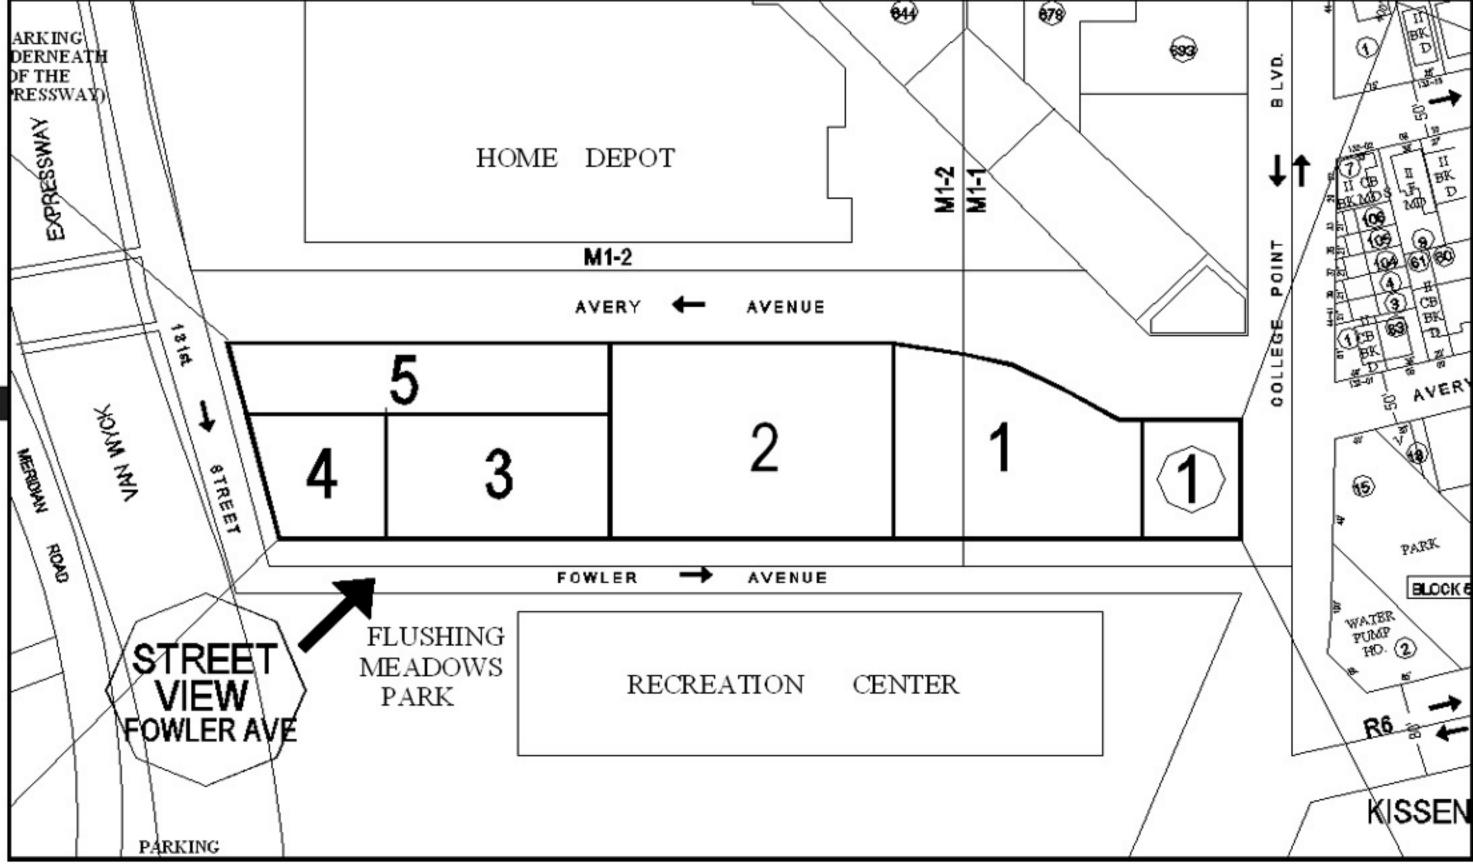

#### PART I: GENERAL INFORMATION

| PROJECT NAME Flushing Meado                                                                         | ws East Rezoni                          | ng                                                    |                                                                                       |                      |                   |
|-----------------------------------------------------------------------------------------------------|-----------------------------------------|-------------------------------------------------------|---------------------------------------------------------------------------------------|----------------------|-------------------|
| 1. Reference Numbers                                                                                |                                         |                                                       |                                                                                       |                      |                   |
| CEQR REFERENCE NUMBER (To Be Assig<br>07DCP050Q                                                     | gned by Lead Agency                     |                                                       | BSA REFERENCE NUMBER (If Applicable)                                                  |                      |                   |
| ULURP REFERENCE NUMBER (If Applical<br>070352ZMQ                                                    | ble))                                   |                                                       | OTHER REFERENCE NUMBER(S) (If Applica<br>(e.g. Legislative Intro, CAPA, etc)          | ible)                |                   |
| 2a. Lead Agency Information<br>NAME OF LEAD AGENCY<br>NYC Department of City Planning               |                                         |                                                       | 2b. Applicant Information<br>NAME OF APPLICANT<br>Pat Jones, Esq. for Avery Fowler    | Owners               |                   |
| NAME OF LEAD AGENCY CONTACT PERS                                                                    | CON                                     |                                                       |                                                                                       |                      |                   |
| Robert Dobruskin                                                                                    | 50N                                     |                                                       | NAME OF APPLICANT'S REPRESENT.<br>James Heineman, Equity Environmental En             |                      | PERSON            |
| ADDRESS 22 Reade Street                                                                             |                                         |                                                       | ADDRESS 227 Route 206, Suite 6                                                        |                      |                   |
| CITY New York                                                                                       | STATE NY                                | ZIP 10007                                             | CITY Flanders                                                                         | STATE NJ             | ZIP 07836         |
| TELEPHONE 212.720.3495                                                                              | FAX 212.720.34                          | .95                                                   | TELEPHONE 973.527.7451x201                                                            | FAX 973.858.0        | 280               |
| EMAIL ADDRESS                                                                                       | RDobruskin                              | @planning.nyc.gov                                     | EMAIL ADDRESS <b> jim.heineman@e</b>                                                  | quityenvironmental.c | om                |
| 3. Action Classification and T                                                                      | уре                                     |                                                       |                                                                                       |                      |                   |
| SEQRA Classification                                                                                |                                         |                                                       |                                                                                       |                      |                   |
|                                                                                                     | PECIFY CATEGORY                         | (see 6 NYCRR 617.4 and N                              | IYC Executive Order 91 of 1977, as amended)                                           | 2                    |                   |
| Action Type (refer to Chapter 2,<br>LOCALIZED ACTION, SITE SPECIFIC                                 |                                         | <b>nalysis Framework" for</b><br>D ACTION, SMALL AREA |                                                                                       |                      |                   |
| 4. Project Description:                                                                             |                                         |                                                       |                                                                                       |                      |                   |
| The action is a zoning map ar<br>Point Blvd., 131st Street, Ave<br>consisting of residential and le | ry Avenue ar<br>ocal retail use         | nd Fowler Avenu<br>es. The affected                   | e. The action would allow no<br>area is in the Flushing area                          | ew middle der        | nsity development |
| 4a. Project Location: Single Si                                                                     | <b>ite</b> (for a project a             | at a single site, complet                             | e all the information below)                                                          |                      |                   |
| ADDRESS                                                                                             |                                         |                                                       | NEIGHBORHOOD NAME Flushing                                                            |                      |                   |
| TAX BLOCK AND LOT Block 5076 / All                                                                  | Lots                                    | a.                                                    | BOROUGH Queens                                                                        | COMMUNITY E          | DISTRICT CD7      |
| DESCRIPTION OF PROPERTY BY BOUND<br>West: 131st Street; East: College Point                         |                                         |                                                       | th: Avery Avenue                                                                      |                      |                   |
| EXISTING ZONING DISTRICT, INCLUDING                                                                 | SPECIAL ZONING D                        | ISTRICT DESIGNATION IF                                | ANY: M1-1 and M1-2                                                                    | ZONING SECTION       | IAL MAP NO: 10b   |
|                                                                                                     | hat a site-specific                     | description is not appro                              | e of the project area in both City Blocks<br>priate or practicable, describe the area |                      |                   |
| 5. REQUIRED ACTIONS OR A                                                                            | And | heck all that apply)                                  | т                                                                                     |                      |                   |
| City Planning Commission                                                                            | : YES 🖌                                 | NO                                                    | Board of Standards and                                                                | Appeals: YES         | NO 🖌              |
| CITY MAP AMENDMENT                                                                                  | ZONING                                  | CERTIFICATION                                         |                                                                                       |                      |                   |
|                                                                                                     | ZONING                                  | AUTHORIZATION                                         | EXPIRATION DATE MONTH                                                                 | DAY                  | YEAR              |
| ZONING TEXT AMENDMENT                                                                               | HOUSING                                 | 3 PLAN & PROJECT                                      |                                                                                       |                      |                   |
| UNIFORM LAND USE REVIEW<br>PROCEDURE (ULURP)                                                        |                                         | ECTION — PUBLIC FACILI                                | TY VARIANCE (USE)                                                                     |                      |                   |
|                                                                                                     | FRANCH                                  |                                                       |                                                                                       |                      |                   |
|                                                                                                     | DISPOSI                                 | TION — REAL PROPERT                                   |                                                                                       |                      |                   |
| REVOCABLE CONSENT                                                                                   |                                         |                                                       |                                                                                       |                      |                   |
| ZONING SPECIAL PERMIT, SPECIFY TYPE                                                                 | Ēù                                      |                                                       | SPECIFY AFFECTED SECTION(S) OF                                                        | THE ZONING RESO      | LUTION            |
| MODIFICATION OF                                                                                     |                                         |                                                       |                                                                                       |                      |                   |
| RENEWAL OF                                                                                          |                                         |                                                       |                                                                                       |                      |                   |
|                                                                                                     |                                         | (1112                                                 |                                                                                       |                      |                   |