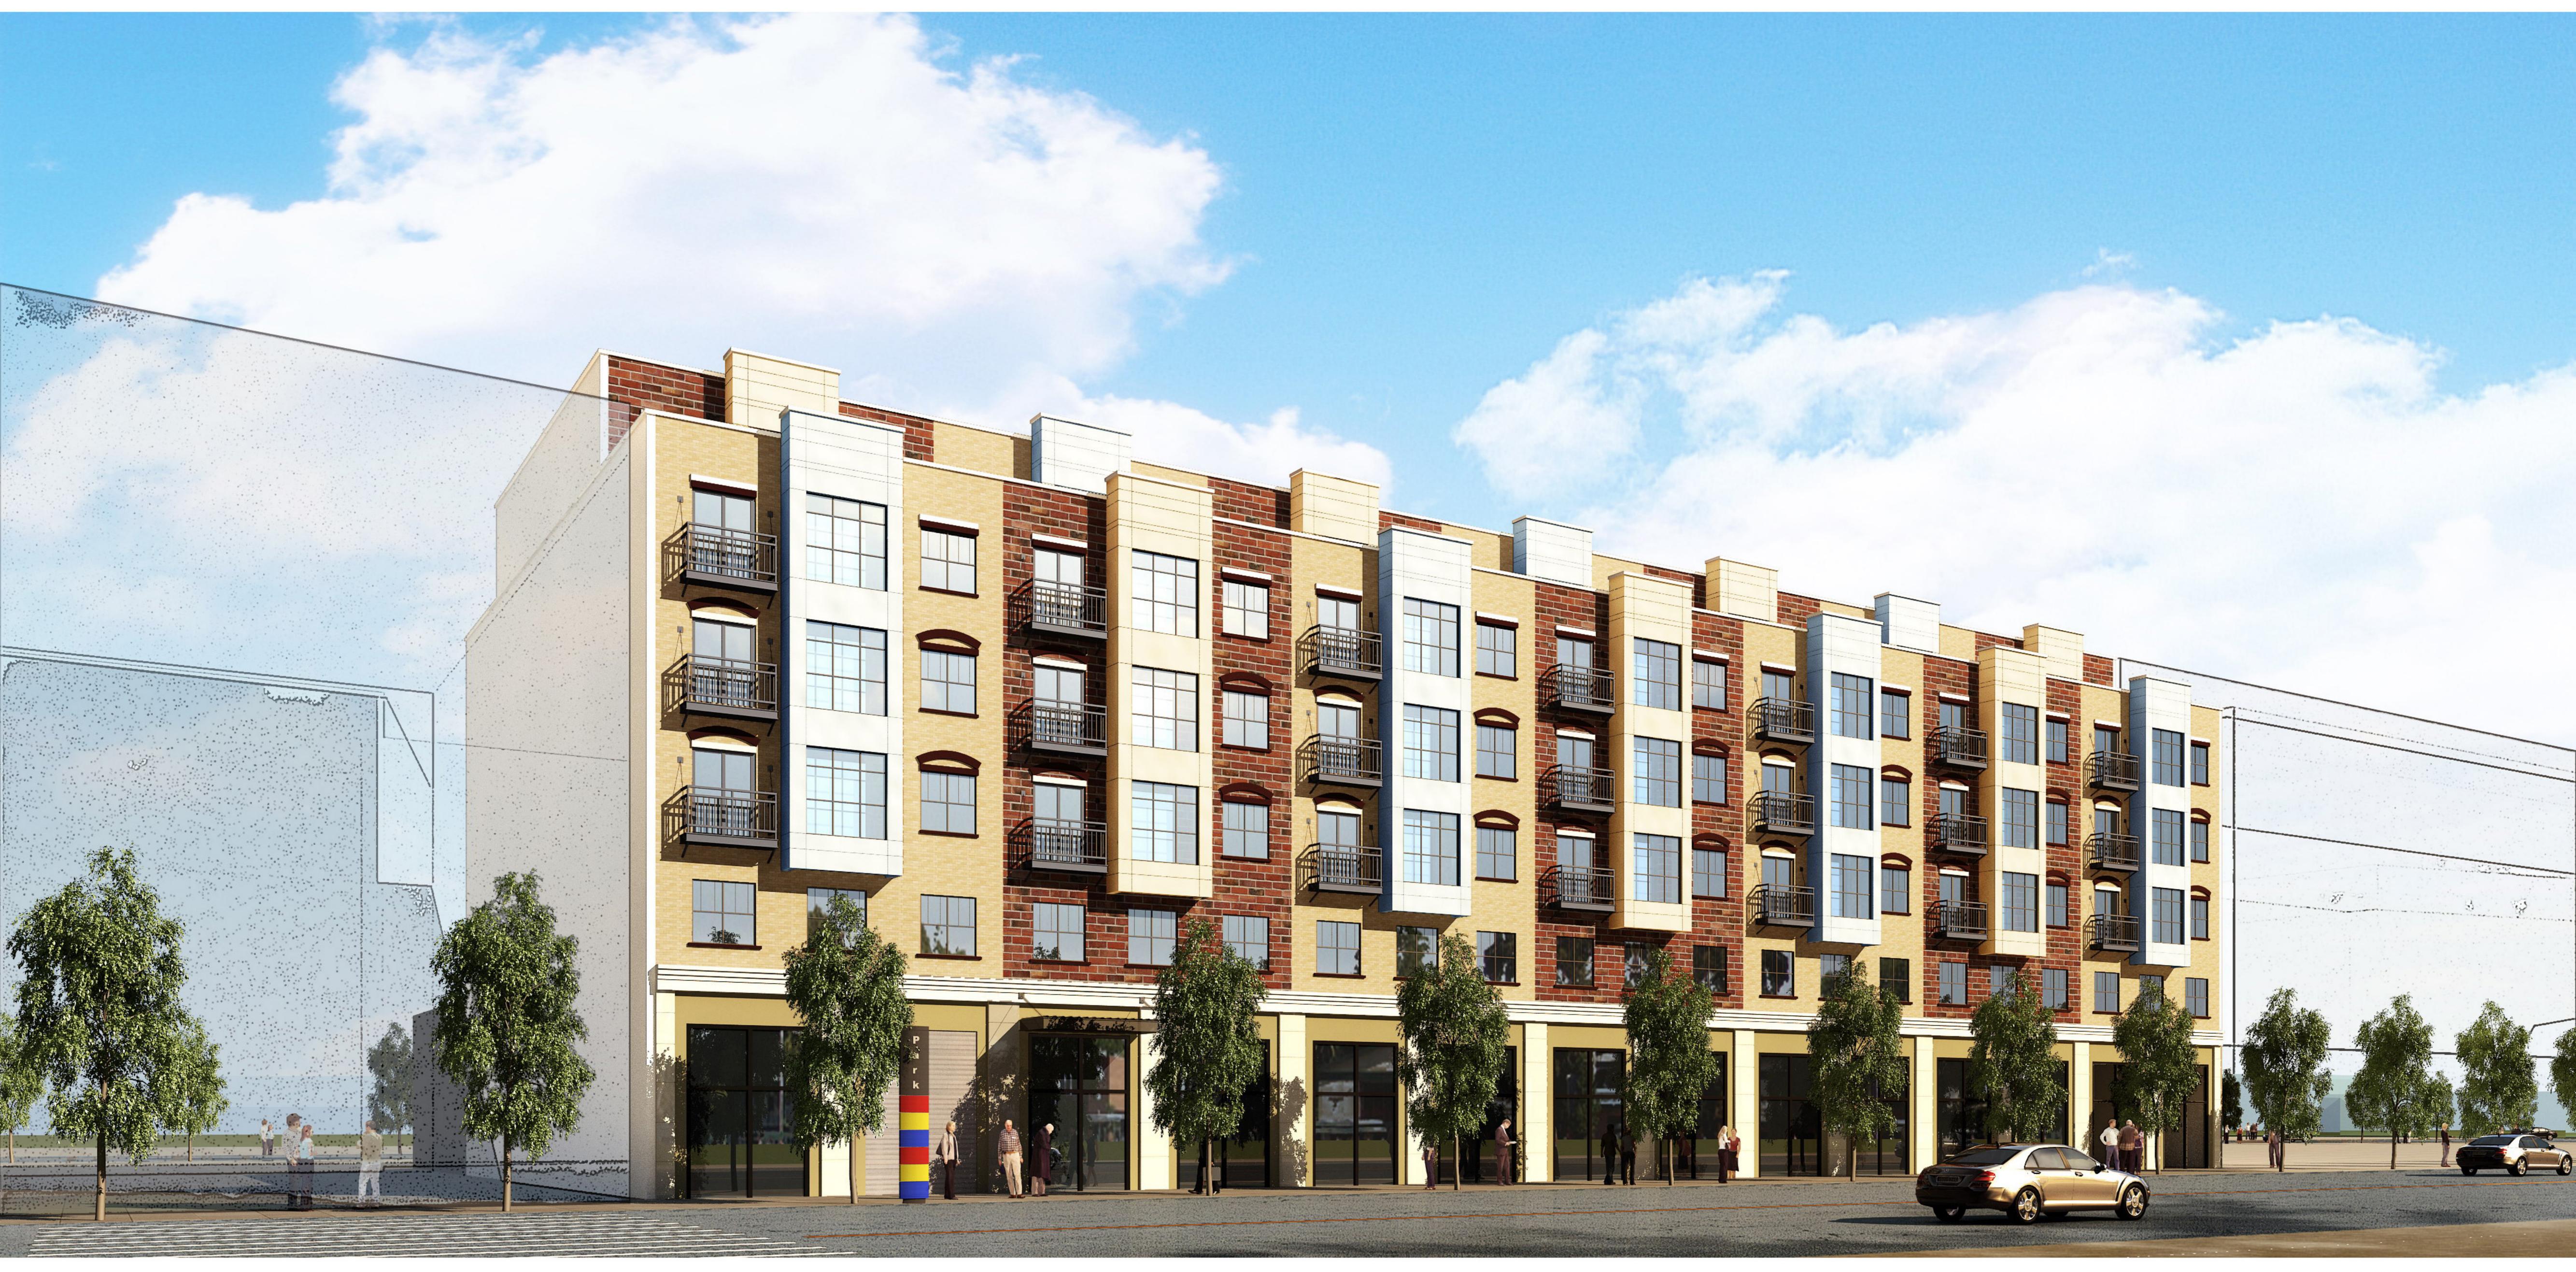

#### DESCRIPTION OF EXISTING AND PROPOSED CONDITIONS

The information requested in this table applies to the directly affected area. The directly affected area consists of the project site and the area subject to any change in regulatory control. The increment is the difference between the No-Action and the With-Action conditions.

|                                                                                                                | EXISTING<br>CONDITION  | NO-ACTION<br>CONDITION                 | WITH-ACTION<br>CONDITION  | INCREMENT |
|----------------------------------------------------------------------------------------------------------------|------------------------|----------------------------------------|---------------------------|-----------|
| Land Use                                                                                                       |                        |                                        |                           |           |
| Residential                                                                                                    | YES V NO               | YES 🖌 NO                               | YES 🗸 NO                  |           |
| If yes, specify the following                                                                                  |                        |                                        |                           |           |
| No. of dwelling units                                                                                          | 2                      | 2                                      | 378                       | 376       |
| No. of low- to moderate income units                                                                           | 0                      | 0                                      | 0                         | 0         |
| No. of stories                                                                                                 | 2                      | 2                                      | 5 to 7                    |           |
| Gross Floor Area (sq.ft.)                                                                                      | 2,850                  | 2,850                                  | 379,438                   | 376,588   |
| Describe Type of Residential Structures                                                                        | detached two - family  |                                        | mid rise res / commercial |           |
| Commercial                                                                                                     | YES 🖌 NO               | YES 🖌 NO                               | YES 🖌 NO                  |           |
| If yes, specify the following:                                                                                 |                        |                                        |                           |           |
| Describe type (retail, office, other)                                                                          | commercial/retail, gas | commercial/retail, gas                 | ground floor retail       |           |
| No. of bldgs                                                                                                   | 8                      | 8                                      | 14                        | 6         |
| GFA of each bldg (sq.ft.)                                                                                      | 94,362                 | 243,947                                | 148,100                   | -95,847   |
|                                                                                                                |                        | 10000000000000000000000000000000000000 | 0.1 - 12                  | 33,047    |
| Manufacturing/Industrial                                                                                       | YES Y NO               | YES NO                                 | YES NO                    |           |
| If yes, specify the following:                                                                                 | narmant atoms          |                                        |                           |           |
| Type of use                                                                                                    | garment, storage       |                                        |                           |           |
| No. of bldgs                                                                                                   | 3                      |                                        |                           |           |
| GFA of each bldg (sq.ft.)                                                                                      | 41,461 total           | 0                                      | 0                         | -41,461   |
| No. of stories of each bldg                                                                                    | 1 or 2                 |                                        |                           |           |
| Height of each bldg                                                                                            | 10 to 30 ft            |                                        |                           |           |
| Open storage area (sq.ft.)                                                                                     | none                   |                                        |                           |           |
| If any unenclosed activities, specify                                                                          |                        |                                        |                           | f.        |
| Community Facility                                                                                             | YES NO                 | YES NO                                 | YES NO                    |           |
| If yes, specify the following:                                                                                 |                        |                                        |                           |           |
| Туре                                                                                                           |                        |                                        |                           |           |
| No. of bldgs                                                                                                   |                        |                                        |                           |           |
| GFA of each bldg (sq.ft.)                                                                                      |                        |                                        |                           |           |
| No. of stories of each bldg                                                                                    |                        |                                        |                           |           |
| Height of each bldg                                                                                            |                        |                                        |                           |           |
| Vacant Land                                                                                                    | YES NO 🗸               | YES NO                                 | YES NO                    |           |
| If yes, describe:                                                                                              |                        |                                        |                           |           |
| Publicly Accessible Open Space                                                                                 | YES NO                 | YES NO                                 | YES NO                    |           |
| If yes, specify type (mapped City, State, or<br>Federal Parkland, wetland—mapped or<br>otherwise known, other) |                        |                                        |                           |           |
| Other Land Use                                                                                                 | YES NO                 | YES NO 🗸                               | YES NO 🖌                  |           |
| If yes, describe                                                                                               |                        |                                        |                           |           |
| Parking                                                                                                        |                        | · · · · · · · · · · · · · · · · · · ·  |                           |           |
| Garages                                                                                                        | YES NO 🗸               | YES NO                                 | YES 🖌 NO                  |           |
| If yes, specify the following:                                                                                 |                        |                                        |                           |           |
| No. of public spaces                                                                                           |                        |                                        | 0                         | -         |
| No. of accessory spaces                                                                                        |                        | 5                                      | 268                       | 0 268     |
| Operating hours                                                                                                | -                      |                                        | 24/7                      | 268       |
| Attended or non-attended                                                                                       |                        |                                        | 24//                      | 2411      |