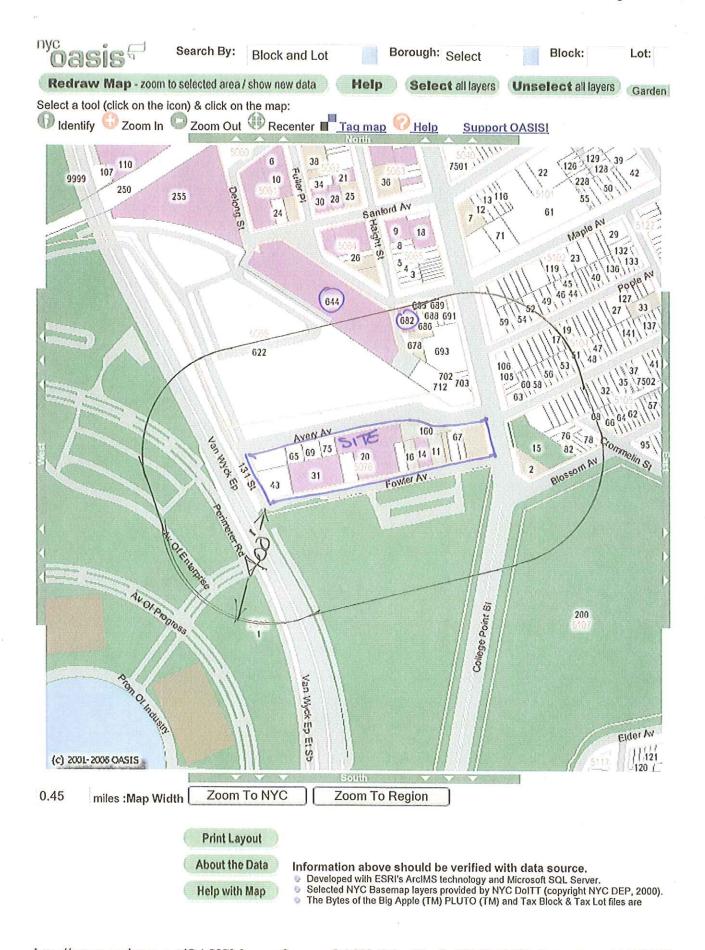

#### PART I: GENERAL INFORMATION

| PROJECT NAME Flushing Meado                                                                         | ws East Rezoni                          | ng                                                    |                                                                                       |                      |                   |
|-----------------------------------------------------------------------------------------------------|-----------------------------------------|-------------------------------------------------------|---------------------------------------------------------------------------------------|----------------------|-------------------|
| 1. Reference Numbers                                                                                |                                         |                                                       |                                                                                       |                      |                   |
| CEQR REFERENCE NUMBER (To Be Assig<br>07DCP050Q                                                     | gned by Lead Agency                     |                                                       | BSA REFERENCE NUMBER (If Applicable)                                                  |                      |                   |
| ULURP REFERENCE NUMBER (If Applical<br>070352ZMQ                                                    | ble))                                   |                                                       | OTHER REFERENCE NUMBER(S) (If Applica<br>(e.g. Legislative Intro, CAPA, etc)          | ible)                |                   |
| 2a. Lead Agency Information<br>NAME OF LEAD AGENCY<br>NYC Department of City Planning               |                                         |                                                       | 2b. Applicant Information<br>NAME OF APPLICANT<br>Pat Jones, Esq. for Avery Fowler    | Owners               |                   |
| NAME OF LEAD AGENCY CONTACT PERS                                                                    | CON                                     |                                                       |                                                                                       |                      |                   |
| Robert Dobruskin                                                                                    | 50N                                     |                                                       | NAME OF APPLICANT'S REPRESENT.<br>James Heineman, Equity Environmental En             |                      | PERSON            |
| ADDRESS 22 Reade Street                                                                             |                                         |                                                       | ADDRESS 227 Route 206, Suite 6                                                        |                      |                   |
| CITY New York                                                                                       | STATE NY                                | ZIP 10007                                             | CITY Flanders                                                                         | STATE NJ             | ZIP 07836         |
| TELEPHONE 212.720.3495                                                                              | FAX 212.720.34                          | .95                                                   | TELEPHONE 973.527.7451x201                                                            | FAX 973.858.0        | 280               |
| EMAIL ADDRESS                                                                                       | RDobruskin                              | @planning.nyc.gov                                     | EMAIL ADDRESS <b> jim.heineman@e</b>                                                  | quityenvironmental.c | om                |
| 3. Action Classification and T                                                                      | уре                                     |                                                       |                                                                                       |                      |                   |
| SEQRA Classification                                                                                |                                         |                                                       |                                                                                       |                      |                   |
|                                                                                                     | PECIFY CATEGORY                         | (see 6 NYCRR 617.4 and N                              | IYC Executive Order 91 of 1977, as amended)                                           | 2                    |                   |
| Action Type (refer to Chapter 2,<br>LOCALIZED ACTION, SITE SPECIFIC                                 |                                         | <b>nalysis Framework" for</b><br>D ACTION, SMALL AREA |                                                                                       |                      |                   |
| 4. Project Description:                                                                             |                                         |                                                       |                                                                                       |                      |                   |
| The action is a zoning map ar<br>Point Blvd., 131st Street, Ave<br>consisting of residential and le | ry Avenue ar<br>ocal retail use         | nd Fowler Avenu<br>es. The affected                   | e. The action would allow no<br>area is in the Flushing area                          | ew middle der        | nsity development |
| 4a. Project Location: Single Si                                                                     | <b>ite</b> (for a project a             | at a single site, complet                             | e all the information below)                                                          |                      |                   |
| ADDRESS                                                                                             |                                         |                                                       | NEIGHBORHOOD NAME Flushing                                                            |                      |                   |
| TAX BLOCK AND LOT Block 5076 / All                                                                  | Lots                                    | a.                                                    | BOROUGH Queens                                                                        | COMMUNITY E          | DISTRICT CD7      |
| DESCRIPTION OF PROPERTY BY BOUND<br>West: 131st Street; East: College Point                         |                                         |                                                       | th: Avery Avenue                                                                      |                      |                   |
| EXISTING ZONING DISTRICT, INCLUDING                                                                 | SPECIAL ZONING D                        | ISTRICT DESIGNATION IF                                | ANY: M1-1 and M1-2                                                                    | ZONING SECTION       | IAL MAP NO: 10b   |
|                                                                                                     | hat a site-specific                     | description is not appro                              | e of the project area in both City Blocks<br>priate or practicable, describe the area |                      |                   |
| 5. REQUIRED ACTIONS OR A                                                                            | And | heck all that apply)                                  | т                                                                                     |                      |                   |
| City Planning Commission                                                                            | : YES 🖌                                 | NO                                                    | Board of Standards and                                                                | Appeals: YES         | NO 🖌              |
| CITY MAP AMENDMENT                                                                                  | ZONING                                  | CERTIFICATION                                         |                                                                                       |                      |                   |
|                                                                                                     | ZONING                                  | AUTHORIZATION                                         | EXPIRATION DATE MONTH                                                                 | DAY                  | YEAR              |
| ZONING TEXT AMENDMENT                                                                               | HOUSING                                 | 3 PLAN & PROJECT                                      |                                                                                       |                      |                   |
| UNIFORM LAND USE REVIEW<br>PROCEDURE (ULURP)                                                        |                                         | ECTION — PUBLIC FACILI                                | TY VARIANCE (USE)                                                                     |                      |                   |
|                                                                                                     | FRANCH                                  |                                                       |                                                                                       |                      |                   |
|                                                                                                     | DISPOSI                                 | TION — REAL PROPERT                                   |                                                                                       |                      |                   |
| REVOCABLE CONSENT                                                                                   |                                         |                                                       |                                                                                       |                      |                   |
| ZONING SPECIAL PERMIT, SPECIFY TYPE                                                                 | Ēù                                      |                                                       | SPECIFY AFFECTED SECTION(S) OF                                                        | THE ZONING RESO      | LUTION            |
| MODIFICATION OF                                                                                     |                                         |                                                       |                                                                                       |                      |                   |
| RENEWAL OF                                                                                          |                                         |                                                       |                                                                                       |                      |                   |
|                                                                                                     |                                         | (1112                                                 |                                                                                       |                      |                   |