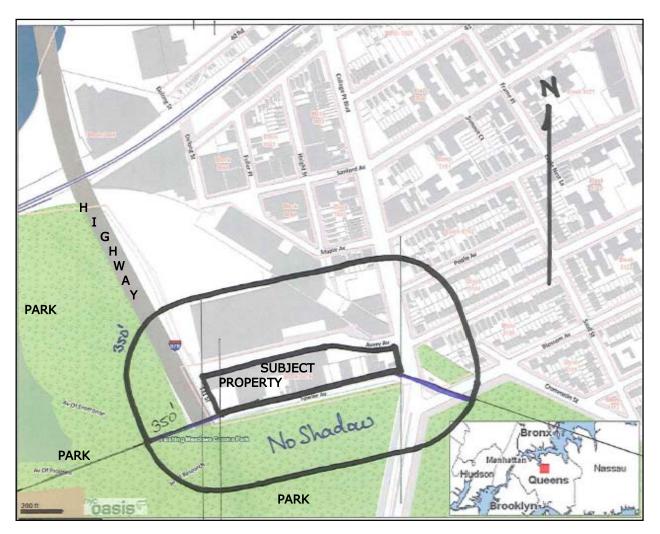

#### PART I: GENERAL INFORMATION

| PROJECT NAME Flushing Meado                                                                         | ws East Rezoni                          | ng                                                    |                                                                                       |                      |                   |
|-----------------------------------------------------------------------------------------------------|-----------------------------------------|-------------------------------------------------------|---------------------------------------------------------------------------------------|----------------------|-------------------|
| 1. Reference Numbers                                                                                |                                         |                                                       |                                                                                       |                      |                   |
| CEQR REFERENCE NUMBER (To Be Assig<br>07DCP050Q                                                     | gned by Lead Agency                     |                                                       | BSA REFERENCE NUMBER (If Applicable)                                                  |                      |                   |
| ULURP REFERENCE NUMBER (If Applical<br>070352ZMQ                                                    | ble))                                   |                                                       | OTHER REFERENCE NUMBER(S) (If Applica<br>(e.g. Legislative Intro, CAPA, etc)          | ible)                |                   |
| 2a. Lead Agency Information<br>NAME OF LEAD AGENCY<br>NYC Department of City Planning               |                                         |                                                       | 2b. Applicant Information<br>NAME OF APPLICANT<br>Pat Jones, Esq. for Avery Fowler    | Owners               |                   |
| NAME OF LEAD AGENCY CONTACT PERS                                                                    | CON                                     |                                                       |                                                                                       |                      |                   |
| Robert Dobruskin                                                                                    | 50N                                     |                                                       | NAME OF APPLICANT'S REPRESENT.<br>James Heineman, Equity Environmental En             |                      | PERSON            |
| ADDRESS 22 Reade Street                                                                             |                                         |                                                       | ADDRESS 227 Route 206, Suite 6                                                        |                      |                   |
| CITY New York                                                                                       | STATE NY                                | ZIP 10007                                             | CITY Flanders                                                                         | STATE NJ             | ZIP 07836         |
| TELEPHONE 212.720.3495                                                                              | FAX 212.720.34                          | .95                                                   | TELEPHONE 973.527.7451x201                                                            | FAX 973.858.0        | 280               |
| EMAIL ADDRESS                                                                                       | RDobruskin                              | @planning.nyc.gov                                     | EMAIL ADDRESS <b> jim.heineman@e</b>                                                  | quityenvironmental.c | om                |
| 3. Action Classification and T                                                                      | уре                                     |                                                       |                                                                                       |                      |                   |
| SEQRA Classification                                                                                |                                         |                                                       |                                                                                       |                      |                   |
|                                                                                                     | PECIFY CATEGORY                         | (see 6 NYCRR 617.4 and N                              | IYC Executive Order 91 of 1977, as amended)                                           | 2                    |                   |
| Action Type (refer to Chapter 2,<br>LOCALIZED ACTION, SITE SPECIFIC                                 |                                         | <b>nalysis Framework" for</b><br>D ACTION, SMALL AREA |                                                                                       |                      |                   |
| 4. Project Description:                                                                             |                                         |                                                       |                                                                                       |                      |                   |
| The action is a zoning map ar<br>Point Blvd., 131st Street, Ave<br>consisting of residential and le | ry Avenue ar<br>ocal retail use         | nd Fowler Avenu<br>es. The affected                   | e. The action would allow no<br>area is in the Flushing area                          | ew middle der        | nsity development |
| 4a. Project Location: Single Si                                                                     | <b>ite</b> (for a project a             | at a single site, complet                             | e all the information below)                                                          |                      |                   |
| ADDRESS                                                                                             |                                         |                                                       | NEIGHBORHOOD NAME Flushing                                                            |                      |                   |
| TAX BLOCK AND LOT Block 5076 / All                                                                  | Lots                                    | a.                                                    | BOROUGH Queens                                                                        | COMMUNITY E          | DISTRICT CD7      |
| DESCRIPTION OF PROPERTY BY BOUND<br>West: 131st Street; East: College Point                         |                                         |                                                       | th: Avery Avenue                                                                      |                      |                   |
| EXISTING ZONING DISTRICT, INCLUDING                                                                 | SPECIAL ZONING D                        | ISTRICT DESIGNATION IF                                | ANY: M1-1 and M1-2                                                                    | ZONING SECTION       | IAL MAP NO: 10b   |
|                                                                                                     | hat a site-specific                     | description is not appro                              | e of the project area in both City Blocks<br>priate or practicable, describe the area |                      |                   |
| 5. REQUIRED ACTIONS OR A                                                                            | And | heck all that apply)                                  | т                                                                                     |                      |                   |
| City Planning Commission                                                                            | : YES 🖌                                 | NO                                                    | Board of Standards and                                                                | Appeals: YES         | NO 🖌              |
| CITY MAP AMENDMENT                                                                                  | ZONING                                  | CERTIFICATION                                         |                                                                                       |                      |                   |
|                                                                                                     | ZONING                                  | AUTHORIZATION                                         | EXPIRATION DATE MONTH                                                                 | DAY                  | YEAR              |
| ZONING TEXT AMENDMENT                                                                               | HOUSING                                 | 3 PLAN & PROJECT                                      |                                                                                       |                      |                   |
| UNIFORM LAND USE REVIEW<br>PROCEDURE (ULURP)                                                        |                                         | ECTION — PUBLIC FACILI                                | TY VARIANCE (USE)                                                                     |                      |                   |
|                                                                                                     | FRANCH                                  |                                                       |                                                                                       |                      |                   |
|                                                                                                     | DISPOSI                                 | TION — REAL PROPERT                                   |                                                                                       |                      |                   |
| REVOCABLE CONSENT                                                                                   |                                         |                                                       |                                                                                       |                      |                   |
| ZONING SPECIAL PERMIT, SPECIFY TYPE                                                                 | Ēù                                      |                                                       | SPECIFY AFFECTED SECTION(S) OF                                                        | THE ZONING RESO      | LUTION            |
| MODIFICATION OF                                                                                     |                                         |                                                       |                                                                                       |                      |                   |
| RENEWAL OF                                                                                          |                                         |                                                       |                                                                                       |                      |                   |
|                                                                                                     |                                         | (1112                                                 |                                                                                       |                      |                   |