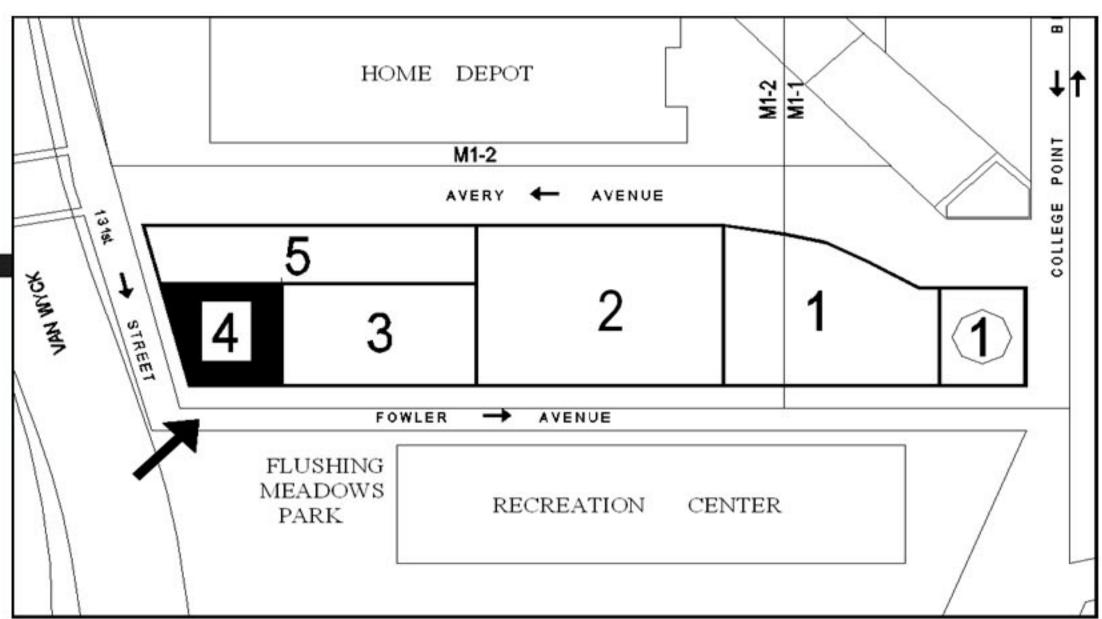

#### PART I: GENERAL INFORMATION

| PROJECT NAME Flushing Meado                                                                         | ws East Rezoni                          | ng                                                    |                                                                                       |                      |                   |
|-----------------------------------------------------------------------------------------------------|-----------------------------------------|-------------------------------------------------------|---------------------------------------------------------------------------------------|----------------------|-------------------|
| 1. Reference Numbers                                                                                |                                         |                                                       |                                                                                       |                      |                   |
| CEQR REFERENCE NUMBER (To Be Assig<br>07DCP050Q                                                     | gned by Lead Agency                     |                                                       | BSA REFERENCE NUMBER (If Applicable)                                                  |                      |                   |
| ULURP REFERENCE NUMBER (If Applical<br>070352ZMQ                                                    | ble))                                   |                                                       | OTHER REFERENCE NUMBER(S) (If Applica<br>(e.g. Legislative Intro, CAPA, etc)          | ible)                |                   |
| 2a. Lead Agency Information<br>NAME OF LEAD AGENCY<br>NYC Department of City Planning               |                                         |                                                       | 2b. Applicant Information<br>NAME OF APPLICANT<br>Pat Jones, Esq. for Avery Fowler    | Owners               |                   |
| NAME OF LEAD AGENCY CONTACT PERS                                                                    | CON                                     |                                                       |                                                                                       |                      |                   |
| Robert Dobruskin                                                                                    | 50N                                     |                                                       | NAME OF APPLICANT'S REPRESENT.<br>James Heineman, Equity Environmental En             |                      | PERSON            |
| ADDRESS 22 Reade Street                                                                             |                                         |                                                       | ADDRESS 227 Route 206, Suite 6                                                        |                      |                   |
| CITY New York                                                                                       | STATE NY                                | ZIP 10007                                             | CITY Flanders                                                                         | STATE NJ             | ZIP 07836         |
| TELEPHONE 212.720.3495                                                                              | FAX 212.720.34                          | .95                                                   | TELEPHONE 973.527.7451x201                                                            | FAX 973.858.0        | 280               |
| EMAIL ADDRESS                                                                                       | RDobruskin                              | @planning.nyc.gov                                     | EMAIL ADDRESS <b> jim.heineman@e</b>                                                  | quityenvironmental.c | om                |
| 3. Action Classification and T                                                                      | уре                                     |                                                       |                                                                                       |                      |                   |
| SEQRA Classification                                                                                |                                         |                                                       |                                                                                       |                      |                   |
|                                                                                                     | PECIFY CATEGORY                         | (see 6 NYCRR 617.4 and N                              | IYC Executive Order 91 of 1977, as amended)                                           | 2                    |                   |
| Action Type (refer to Chapter 2,<br>LOCALIZED ACTION, SITE SPECIFIC                                 |                                         | <b>nalysis Framework" for</b><br>D ACTION, SMALL AREA |                                                                                       |                      |                   |
| 4. Project Description:                                                                             |                                         |                                                       |                                                                                       |                      |                   |
| The action is a zoning map ar<br>Point Blvd., 131st Street, Ave<br>consisting of residential and le | ry Avenue ar<br>ocal retail use         | nd Fowler Avenu<br>es. The affected                   | e. The action would allow no<br>area is in the Flushing area                          | ew middle der        | nsity development |
| 4a. Project Location: Single Si                                                                     | <b>ite</b> (for a project a             | at a single site, complet                             | e all the information below)                                                          |                      |                   |
| ADDRESS                                                                                             |                                         |                                                       | NEIGHBORHOOD NAME Flushing                                                            |                      |                   |
| TAX BLOCK AND LOT Block 5076 / All                                                                  | Lots                                    | a.                                                    | BOROUGH Queens                                                                        | COMMUNITY E          | DISTRICT CD7      |
| DESCRIPTION OF PROPERTY BY BOUND<br>West: 131st Street; East: College Point                         |                                         |                                                       | th: Avery Avenue                                                                      |                      |                   |
| EXISTING ZONING DISTRICT, INCLUDING                                                                 | SPECIAL ZONING D                        | ISTRICT DESIGNATION IF                                | ANY: M1-1 and M1-2                                                                    | ZONING SECTION       | IAL MAP NO: 10b   |
|                                                                                                     | hat a site-specific                     | description is not appro                              | e of the project area in both City Blocks<br>priate or practicable, describe the area |                      |                   |
| 5. REQUIRED ACTIONS OR A                                                                            | And | heck all that apply)                                  | т                                                                                     |                      |                   |
| City Planning Commission                                                                            | : YES 🖌                                 | NO                                                    | Board of Standards and                                                                | Appeals: YES         | NO 🖌              |
| CITY MAP AMENDMENT                                                                                  | ZONING                                  | CERTIFICATION                                         |                                                                                       |                      |                   |
|                                                                                                     | ZONING                                  | AUTHORIZATION                                         | EXPIRATION DATE MONTH                                                                 | DAY                  | YEAR              |
| ZONING TEXT AMENDMENT                                                                               | HOUSING                                 | 3 PLAN & PROJECT                                      |                                                                                       |                      |                   |
| UNIFORM LAND USE REVIEW<br>PROCEDURE (ULURP)                                                        |                                         | ECTION — PUBLIC FACILI                                | TY VARIANCE (USE)                                                                     |                      |                   |
|                                                                                                     | FRANCH                                  |                                                       |                                                                                       |                      |                   |
|                                                                                                     | DISPOSI                                 | TION — REAL PROPERT                                   |                                                                                       |                      |                   |
| REVOCABLE CONSENT                                                                                   |                                         |                                                       |                                                                                       |                      |                   |
| ZONING SPECIAL PERMIT, SPECIFY TYPE                                                                 | Ēù                                      |                                                       | SPECIFY AFFECTED SECTION(S) OF                                                        | THE ZONING RESO      | LUTION            |
| MODIFICATION OF                                                                                     |                                         |                                                       |                                                                                       |                      |                   |
| RENEWAL OF                                                                                          |                                         |                                                       |                                                                                       |                      |                   |
|                                                                                                     |                                         | (1112                                                 |                                                                                       |                      |                   |