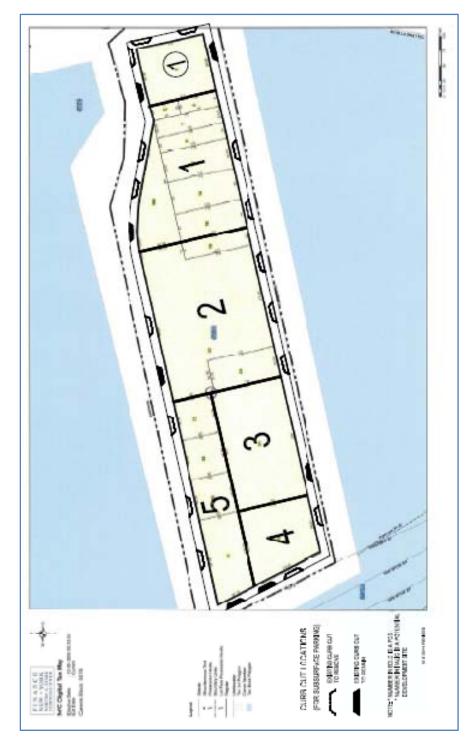

#### DESCRIPTION OF EXISTING AND PROPOSED CONDITIONS

The information requested in this table applies to the directly affected area. The directly affected area consists of the project site and the area subject to any change in regulatory control. The increment is the difference between the No-Action and the With-Action conditions.

|                                                                                                                | EXISTING<br>CONDITION  | NO-ACTION<br>CONDITION                 | WITH-ACTION<br>CONDITION  | INCREMENT |
|----------------------------------------------------------------------------------------------------------------|------------------------|----------------------------------------|---------------------------|-----------|
| Land Use                                                                                                       |                        |                                        |                           |           |
| Residential                                                                                                    | YES V NO               | YES 🖌 NO                               | YES 🗸 NO                  |           |
| If yes, specify the following                                                                                  |                        |                                        |                           |           |
| No. of dwelling units                                                                                          | 2                      | 2                                      | 378                       | 376       |
| No. of low- to moderate income units                                                                           | 0                      | 0                                      | 0                         | 0         |
| No. of stories                                                                                                 | 2                      | 2                                      | 5 to 7                    |           |
| Gross Floor Area (sq.ft.)                                                                                      | 2,850                  | 2,850                                  | 379,438                   | 376,588   |
| Describe Type of Residential Structures                                                                        | detached two - family  |                                        | mid rise res / commercial |           |
| Commercial                                                                                                     | YES 🖌 NO               | YES 🖌 NO                               | YES 🖌 NO                  |           |
| If yes, specify the following:                                                                                 |                        |                                        |                           |           |
| Describe type (retail, office, other)                                                                          | commercial/retail, gas | commercial/retail, gas                 | ground floor retail       |           |
| No. of bldgs                                                                                                   | 8                      | 8                                      | 14                        | 6         |
| GFA of each bldg (sq.ft.)                                                                                      | 94,362                 | 243,947                                | 148,100                   | -95,847   |
|                                                                                                                |                        | 10000000000000000000000000000000000000 | 0.1 - 12                  | 33,047    |
| Manufacturing/Industrial                                                                                       | YES Y NO               | YES NO                                 | YES NO                    |           |
| If yes, specify the following:                                                                                 | narmant atoms          |                                        |                           |           |
| Type of use                                                                                                    | garment, storage       |                                        |                           |           |
| No. of bldgs                                                                                                   | 3                      |                                        |                           |           |
| GFA of each bldg (sq.ft.)                                                                                      | 41,461 total           | 0                                      | 0                         | -41,461   |
| No. of stories of each bldg                                                                                    | 1 or 2                 |                                        |                           |           |
| Height of each bldg                                                                                            | 10 to 30 ft            |                                        |                           |           |
| Open storage area (sq.ft.)                                                                                     | none                   |                                        |                           |           |
| If any unenclosed activities, specify                                                                          |                        |                                        |                           | f.        |
| Community Facility                                                                                             | YES NO                 | YES NO                                 | YES NO                    |           |
| If yes, specify the following:                                                                                 |                        |                                        |                           |           |
| Туре                                                                                                           |                        |                                        |                           |           |
| No. of bldgs                                                                                                   |                        |                                        |                           |           |
| GFA of each bldg (sq.ft.)                                                                                      |                        |                                        |                           |           |
| No. of stories of each bldg                                                                                    |                        |                                        |                           |           |
| Height of each bldg                                                                                            |                        |                                        |                           |           |
| Vacant Land                                                                                                    | YES NO 🗸               | YES NO                                 | YES NO                    |           |
| If yes, describe:                                                                                              |                        |                                        |                           |           |
| Publicly Accessible Open Space                                                                                 | YES NO                 | YES NO                                 | YES NO                    |           |
| If yes, specify type (mapped City, State, or<br>Federal Parkland, wetland—mapped or<br>otherwise known, other) |                        |                                        |                           |           |
| Other Land Use                                                                                                 | YES NO                 | YES NO 🗸                               | YES NO 🖌                  |           |
| If yes, describe                                                                                               |                        |                                        |                           |           |
| Parking                                                                                                        |                        | · · · · · · · · · · · · · · · · · · ·  |                           |           |
| Garages                                                                                                        | YES NO 🗸               | YES NO                                 | YES 🖌 NO                  |           |
| If yes, specify the following:                                                                                 |                        |                                        |                           |           |
| No. of public spaces                                                                                           |                        |                                        | 0                         | -         |
| No. of accessory spaces                                                                                        |                        | 5                                      | 268                       | 0 268     |
| Operating hours                                                                                                | -                      |                                        | 24/7                      | 268       |
| Attended or non-attended                                                                                       |                        |                                        | 24//                      | 2411      |