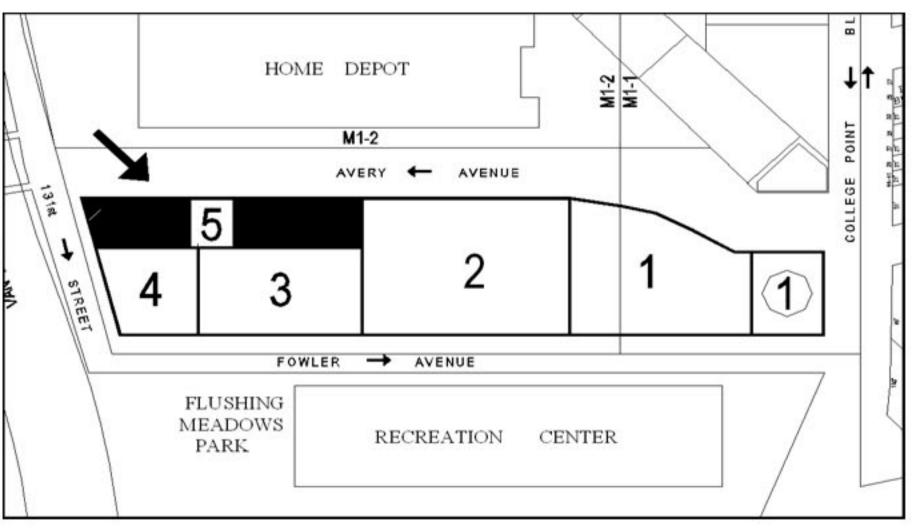

#### PART I: GENERAL INFORMATION

| PROJECT NAME Flushing Meado                                                                         | ws East Rezoni                          | ng                                                    |                                                                                       |                      |                   |
|-----------------------------------------------------------------------------------------------------|-----------------------------------------|-------------------------------------------------------|---------------------------------------------------------------------------------------|----------------------|-------------------|
| 1. Reference Numbers                                                                                |                                         |                                                       |                                                                                       |                      |                   |
| CEQR REFERENCE NUMBER (To Be Assig<br>07DCP050Q                                                     | gned by Lead Agency                     |                                                       | BSA REFERENCE NUMBER (If Applicable)                                                  |                      |                   |
| ULURP REFERENCE NUMBER (If Applical<br>070352ZMQ                                                    | ble))                                   |                                                       | OTHER REFERENCE NUMBER(S) (If Applica<br>(e.g. Legislative Intro, CAPA, etc)          | ible)                |                   |
| 2a. Lead Agency Information<br>NAME OF LEAD AGENCY<br>NYC Department of City Planning               |                                         |                                                       | 2b. Applicant Information<br>NAME OF APPLICANT<br>Pat Jones, Esq. for Avery Fowler    | Owners               |                   |
| NAME OF LEAD AGENCY CONTACT PERS                                                                    | CON                                     |                                                       |                                                                                       |                      |                   |
| Robert Dobruskin                                                                                    | 50N                                     |                                                       | NAME OF APPLICANT'S REPRESENT.<br>James Heineman, Equity Environmental En             |                      | PERSON            |
| ADDRESS 22 Reade Street                                                                             |                                         |                                                       | ADDRESS 227 Route 206, Suite 6                                                        |                      |                   |
| CITY New York                                                                                       | STATE NY                                | ZIP 10007                                             | CITY Flanders                                                                         | STATE NJ             | ZIP 07836         |
| TELEPHONE 212.720.3495                                                                              | FAX 212.720.34                          | .95                                                   | TELEPHONE 973.527.7451x201                                                            | FAX 973.858.0        | 280               |
| EMAIL ADDRESS                                                                                       | RDobruskin                              | @planning.nyc.gov                                     | EMAIL ADDRESS <b> jim.heineman@e</b>                                                  | quityenvironmental.c | om                |
| 3. Action Classification and T                                                                      | уре                                     |                                                       |                                                                                       |                      |                   |
| SEQRA Classification                                                                                |                                         |                                                       |                                                                                       |                      |                   |
|                                                                                                     | PECIFY CATEGORY                         | (see 6 NYCRR 617.4 and N                              | IYC Executive Order 91 of 1977, as amended)                                           | 2                    |                   |
| Action Type (refer to Chapter 2,<br>LOCALIZED ACTION, SITE SPECIFIC                                 |                                         | <b>nalysis Framework" for</b><br>D ACTION, SMALL AREA |                                                                                       |                      |                   |
| 4. Project Description:                                                                             |                                         |                                                       |                                                                                       |                      |                   |
| The action is a zoning map ar<br>Point Blvd., 131st Street, Ave<br>consisting of residential and le | ry Avenue ar<br>ocal retail use         | nd Fowler Avenu<br>es. The affected                   | e. The action would allow no<br>area is in the Flushing area                          | ew middle der        | nsity development |
| 4a. Project Location: Single Si                                                                     | <b>ite</b> (for a project a             | at a single site, complet                             | e all the information below)                                                          |                      |                   |
| ADDRESS                                                                                             |                                         |                                                       | NEIGHBORHOOD NAME Flushing                                                            |                      |                   |
| TAX BLOCK AND LOT Block 5076 / All                                                                  | Lots                                    | a.                                                    | BOROUGH Queens                                                                        | COMMUNITY E          | DISTRICT CD7      |
| DESCRIPTION OF PROPERTY BY BOUND<br>West: 131st Street; East: College Point                         |                                         |                                                       | th: Avery Avenue                                                                      |                      |                   |
| EXISTING ZONING DISTRICT, INCLUDING                                                                 | SPECIAL ZONING D                        | ISTRICT DESIGNATION IF                                | ANY: M1-1 and M1-2                                                                    | ZONING SECTION       | IAL MAP NO: 10b   |
|                                                                                                     | hat a site-specific                     | description is not appro                              | e of the project area in both City Blocks<br>priate or practicable, describe the area |                      |                   |
| 5. REQUIRED ACTIONS OR A                                                                            | And | heck all that apply)                                  | т                                                                                     |                      |                   |
| City Planning Commission                                                                            | : YES 🖌                                 | NO                                                    | Board of Standards and                                                                | Appeals: YES         | NO 🖌              |
| CITY MAP AMENDMENT                                                                                  | ZONING                                  | CERTIFICATION                                         |                                                                                       |                      |                   |
|                                                                                                     | ZONING                                  | AUTHORIZATION                                         | EXPIRATION DATE MONTH                                                                 | DAY                  | YEAR              |
| ZONING TEXT AMENDMENT                                                                               | HOUSING                                 | 3 PLAN & PROJECT                                      |                                                                                       |                      |                   |
| UNIFORM LAND USE REVIEW<br>PROCEDURE (ULURP)                                                        |                                         | ECTION — PUBLIC FACILI                                | TY VARIANCE (USE)                                                                     |                      |                   |
|                                                                                                     | FRANCH                                  |                                                       |                                                                                       |                      |                   |
|                                                                                                     | DISPOSI                                 | TION — REAL PROPERT                                   |                                                                                       |                      |                   |
| REVOCABLE CONSENT                                                                                   |                                         |                                                       |                                                                                       |                      |                   |
| ZONING SPECIAL PERMIT, SPECIFY TYPE                                                                 | Ēù                                      |                                                       | SPECIFY AFFECTED SECTION(S) OF                                                        | THE ZONING RESO      | LUTION            |
| MODIFICATION OF                                                                                     |                                         |                                                       |                                                                                       |                      |                   |
| RENEWAL OF                                                                                          |                                         |                                                       |                                                                                       |                      |                   |
|                                                                                                     |                                         | (1112                                                 |                                                                                       |                      |                   |