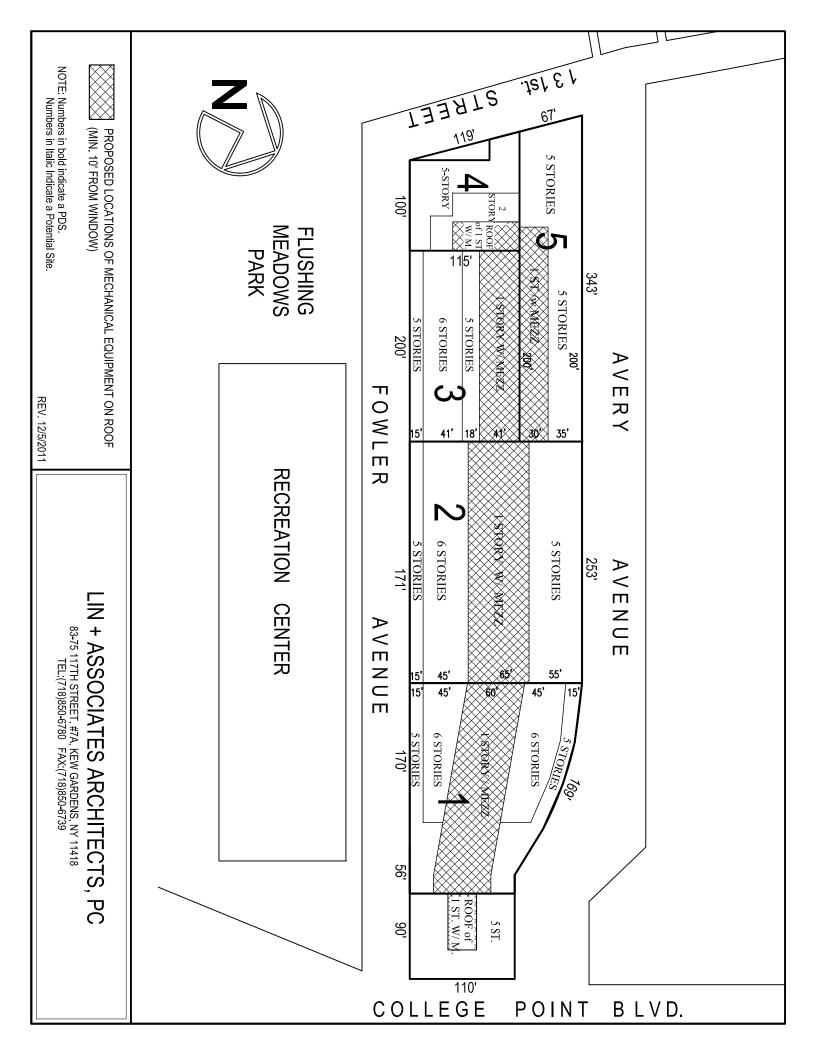

#### PART I: GENERAL INFORMATION

| PROJECT NAME Flushing Meado                                                                         | ws East Rezoni                          | ng                                                    |                                                                                       |                      |                   |
|-----------------------------------------------------------------------------------------------------|-----------------------------------------|-------------------------------------------------------|---------------------------------------------------------------------------------------|----------------------|-------------------|
| 1. Reference Numbers                                                                                |                                         |                                                       |                                                                                       |                      |                   |
| CEQR REFERENCE NUMBER (To Be Assig<br>07DCP050Q                                                     | gned by Lead Agency                     |                                                       | BSA REFERENCE NUMBER (If Applicable)                                                  |                      |                   |
| ULURP REFERENCE NUMBER (If Applical<br>070352ZMQ                                                    | ble))                                   |                                                       | OTHER REFERENCE NUMBER(S) (If Applica<br>(e.g. Legislative Intro, CAPA, etc)          | ible)                |                   |
| 2a. Lead Agency Information<br>NAME OF LEAD AGENCY<br>NYC Department of City Planning               |                                         |                                                       | 2b. Applicant Information<br>NAME OF APPLICANT<br>Pat Jones, Esq. for Avery Fowler    | Owners               |                   |
| NAME OF LEAD AGENCY CONTACT PERS                                                                    | CON                                     |                                                       |                                                                                       |                      |                   |
| Robert Dobruskin                                                                                    | 50N                                     |                                                       | NAME OF APPLICANT'S REPRESENT.<br>James Heineman, Equity Environmental En             |                      | PERSON            |
| ADDRESS 22 Reade Street                                                                             |                                         |                                                       | ADDRESS 227 Route 206, Suite 6                                                        |                      |                   |
| CITY New York                                                                                       | STATE NY                                | ZIP 10007                                             | CITY Flanders                                                                         | STATE NJ             | ZIP 07836         |
| TELEPHONE 212.720.3495                                                                              | FAX 212.720.34                          | .95                                                   | TELEPHONE 973.527.7451x201                                                            | FAX 973.858.0        | 280               |
| EMAIL ADDRESS                                                                                       | RDobruskin                              | @planning.nyc.gov                                     | EMAIL ADDRESS <b> jim.heineman@e</b>                                                  | quityenvironmental.c | om                |
| 3. Action Classification and T                                                                      | уре                                     |                                                       |                                                                                       |                      |                   |
| SEQRA Classification                                                                                |                                         |                                                       |                                                                                       |                      |                   |
|                                                                                                     | PECIFY CATEGORY                         | (see 6 NYCRR 617.4 and N                              | IYC Executive Order 91 of 1977, as amended)                                           | 2                    |                   |
| Action Type (refer to Chapter 2,<br>LOCALIZED ACTION, SITE SPECIFIC                                 |                                         | <b>nalysis Framework" for</b><br>D ACTION, SMALL AREA |                                                                                       |                      |                   |
| 4. Project Description:                                                                             |                                         |                                                       |                                                                                       |                      |                   |
| The action is a zoning map ar<br>Point Blvd., 131st Street, Ave<br>consisting of residential and le | ry Avenue ar<br>ocal retail use         | nd Fowler Avenu<br>es. The affected                   | e. The action would allow no<br>area is in the Flushing area                          | ew middle der        | nsity development |
| 4a. Project Location: Single Si                                                                     | <b>ite</b> (for a project a             | at a single site, complet                             | e all the information below)                                                          |                      |                   |
| ADDRESS                                                                                             |                                         |                                                       | NEIGHBORHOOD NAME Flushing                                                            |                      |                   |
| TAX BLOCK AND LOT Block 5076 / All                                                                  | Lots                                    | a.                                                    | BOROUGH Queens                                                                        | COMMUNITY E          | DISTRICT CD7      |
| DESCRIPTION OF PROPERTY BY BOUND<br>West: 131st Street; East: College Point                         |                                         |                                                       | th: Avery Avenue                                                                      |                      |                   |
| EXISTING ZONING DISTRICT, INCLUDING                                                                 | SPECIAL ZONING D                        | ISTRICT DESIGNATION IF                                | ANY: M1-1 and M1-2                                                                    | ZONING SECTION       | IAL MAP NO: 10b   |
|                                                                                                     | hat a site-specific                     | description is not appro                              | e of the project area in both City Blocks<br>priate or practicable, describe the area |                      |                   |
| 5. REQUIRED ACTIONS OR A                                                                            | And | heck all that apply)                                  | т                                                                                     |                      |                   |
| City Planning Commission                                                                            | : YES 🖌                                 | NO                                                    | Board of Standards and                                                                | Appeals: YES         | NO 🖌              |
| CITY MAP AMENDMENT                                                                                  | ZONING                                  | CERTIFICATION                                         |                                                                                       |                      |                   |
|                                                                                                     | ZONING                                  | AUTHORIZATION                                         | EXPIRATION DATE MONTH                                                                 | DAY                  | YEAR              |
| ZONING TEXT AMENDMENT                                                                               | HOUSING                                 | 3 PLAN & PROJECT                                      |                                                                                       |                      |                   |
| UNIFORM LAND USE REVIEW<br>PROCEDURE (ULURP)                                                        |                                         | ECTION — PUBLIC FACILI                                | TY VARIANCE (USE)                                                                     |                      |                   |
|                                                                                                     | FRANCH                                  |                                                       |                                                                                       |                      |                   |
|                                                                                                     | DISPOSI                                 | TION — REAL PROPERT                                   |                                                                                       |                      |                   |
| REVOCABLE CONSENT                                                                                   |                                         |                                                       |                                                                                       |                      |                   |
| ZONING SPECIAL PERMIT, SPECIFY TYPE                                                                 | Ēù                                      |                                                       | SPECIFY AFFECTED SECTION(S) OF                                                        | THE ZONING RESO      | LUTION            |
| MODIFICATION OF                                                                                     |                                         |                                                       |                                                                                       |                      |                   |
| RENEWAL OF                                                                                          |                                         |                                                       |                                                                                       |                      |                   |
|                                                                                                     |                                         | (1112                                                 |                                                                                       |                      |                   |