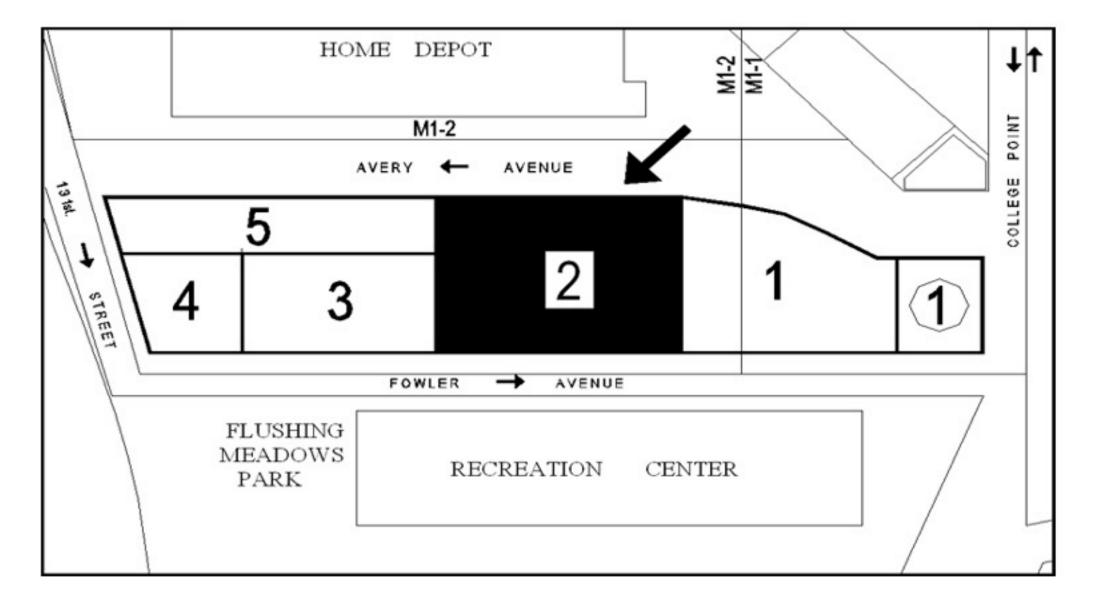

#### PART I: GENERAL INFORMATION

| PROJECT NAME Flushing Meado                                                                         | ws East Rezoni                          | ng                                                    |                                                                                       |                      |                   |
|-----------------------------------------------------------------------------------------------------|-----------------------------------------|-------------------------------------------------------|---------------------------------------------------------------------------------------|----------------------|-------------------|
| 1. Reference Numbers                                                                                |                                         |                                                       |                                                                                       |                      |                   |
| CEQR REFERENCE NUMBER (To Be Assig<br>07DCP050Q                                                     | gned by Lead Agency                     |                                                       | BSA REFERENCE NUMBER (If Applicable)                                                  |                      |                   |
| ULURP REFERENCE NUMBER (If Applical<br>070352ZMQ                                                    | ble))                                   |                                                       | OTHER REFERENCE NUMBER(S) (If Applica<br>(e.g. Legislative Intro, CAPA, etc)          | ible)                |                   |
| 2a. Lead Agency Information<br>NAME OF LEAD AGENCY<br>NYC Department of City Planning               |                                         |                                                       | 2b. Applicant Information<br>NAME OF APPLICANT<br>Pat Jones, Esq. for Avery Fowler    | Owners               |                   |
| NAME OF LEAD AGENCY CONTACT PERS                                                                    | CON                                     |                                                       |                                                                                       |                      |                   |
| Robert Dobruskin                                                                                    | 50N                                     |                                                       | NAME OF APPLICANT'S REPRESENT.<br>James Heineman, Equity Environmental En             |                      | PERSON            |
| ADDRESS 22 Reade Street                                                                             |                                         |                                                       | ADDRESS 227 Route 206, Suite 6                                                        |                      |                   |
| CITY New York                                                                                       | STATE NY                                | ZIP 10007                                             | CITY Flanders                                                                         | STATE NJ             | ZIP 07836         |
| TELEPHONE 212.720.3495                                                                              | FAX 212.720.34                          | .95                                                   | TELEPHONE 973.527.7451x201                                                            | FAX 973.858.0        | 280               |
| EMAIL ADDRESS                                                                                       | RDobruskin                              | @planning.nyc.gov                                     | EMAIL ADDRESS <b> jim.heineman@e</b>                                                  | quityenvironmental.c | om                |
| 3. Action Classification and T                                                                      | уре                                     |                                                       |                                                                                       |                      |                   |
| SEQRA Classification                                                                                |                                         |                                                       |                                                                                       |                      |                   |
|                                                                                                     | PECIFY CATEGORY                         | (see 6 NYCRR 617.4 and N                              | IYC Executive Order 91 of 1977, as amended)                                           | 2                    |                   |
| Action Type (refer to Chapter 2,<br>LOCALIZED ACTION, SITE SPECIFIC                                 |                                         | <b>nalysis Framework" for</b><br>D ACTION, SMALL AREA |                                                                                       |                      |                   |
| 4. Project Description:                                                                             |                                         |                                                       |                                                                                       |                      |                   |
| The action is a zoning map ar<br>Point Blvd., 131st Street, Ave<br>consisting of residential and le | ry Avenue ar<br>ocal retail use         | nd Fowler Avenu<br>es. The affected                   | e. The action would allow no<br>area is in the Flushing area                          | ew middle der        | nsity development |
| 4a. Project Location: Single Si                                                                     | <b>ite</b> (for a project a             | at a single site, complet                             | e all the information below)                                                          |                      |                   |
| ADDRESS                                                                                             |                                         |                                                       | NEIGHBORHOOD NAME Flushing                                                            |                      |                   |
| TAX BLOCK AND LOT Block 5076 / All                                                                  | Lots                                    | a.                                                    | BOROUGH Queens                                                                        | COMMUNITY E          | DISTRICT CD7      |
| DESCRIPTION OF PROPERTY BY BOUND<br>West: 131st Street; East: College Point                         |                                         |                                                       | th: Avery Avenue                                                                      |                      |                   |
| EXISTING ZONING DISTRICT, INCLUDING                                                                 | SPECIAL ZONING D                        | ISTRICT DESIGNATION IF                                | ANY: M1-1 and M1-2                                                                    | ZONING SECTION       | IAL MAP NO: 10b   |
|                                                                                                     | hat a site-specific                     | description is not appro                              | e of the project area in both City Blocks<br>priate or practicable, describe the area |                      |                   |
| 5. REQUIRED ACTIONS OR A                                                                            | And | heck all that apply)                                  | т                                                                                     |                      |                   |
| City Planning Commission                                                                            | : YES 🖌                                 | NO                                                    | Board of Standards and                                                                | Appeals: YES         | NO 🖌              |
| CITY MAP AMENDMENT                                                                                  | ZONING                                  | CERTIFICATION                                         |                                                                                       |                      |                   |
|                                                                                                     | ZONING                                  | AUTHORIZATION                                         | EXPIRATION DATE MONTH                                                                 | DAY                  | YEAR              |
| ZONING TEXT AMENDMENT                                                                               | HOUSING                                 | 3 PLAN & PROJECT                                      |                                                                                       |                      |                   |
| UNIFORM LAND USE REVIEW<br>PROCEDURE (ULURP)                                                        |                                         | ECTION — PUBLIC FACILI                                | TY VARIANCE (USE)                                                                     |                      |                   |
|                                                                                                     | FRANCH                                  |                                                       |                                                                                       |                      |                   |
|                                                                                                     | DISPOSI                                 | TION — REAL PROPERT                                   |                                                                                       |                      |                   |
| REVOCABLE CONSENT                                                                                   |                                         |                                                       |                                                                                       |                      |                   |
| ZONING SPECIAL PERMIT, SPECIFY TYPE                                                                 | Ēù                                      |                                                       | SPECIFY AFFECTED SECTION(S) OF                                                        | THE ZONING RESO      | LUTION            |
| MODIFICATION OF                                                                                     |                                         |                                                       |                                                                                       |                      |                   |
| RENEWAL OF                                                                                          |                                         |                                                       |                                                                                       |                      |                   |
|                                                                                                     |                                         | (1112                                                 |                                                                                       |                      |                   |