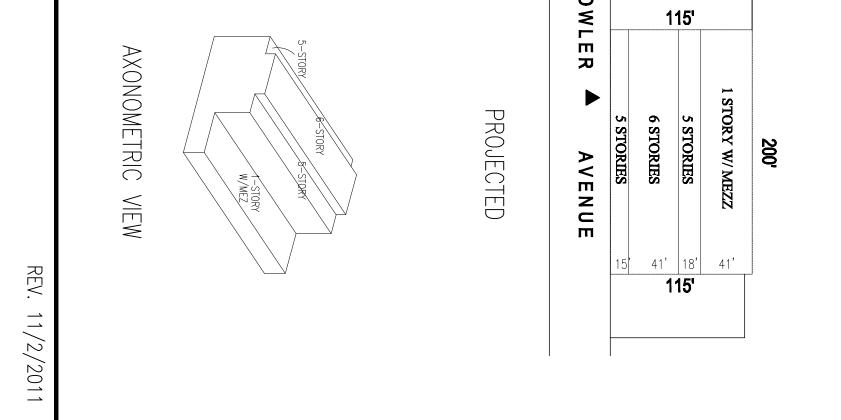

#### DESCRIPTION OF EXISTING AND PROPOSED CONDITIONS

The information requested in this table applies to the directly affected area. The directly affected area consists of the project site and the area subject to any change in regulatory control. The increment is the difference between the No-Action and the With-Action conditions.

|                                                                                                                | EXISTING<br>CONDITION  | NO-ACTION<br>CONDITION                 | WITH-ACTION<br>CONDITION  | INCREMENT |
|----------------------------------------------------------------------------------------------------------------|------------------------|----------------------------------------|---------------------------|-----------|
| Land Use                                                                                                       |                        |                                        |                           |           |
| Residential                                                                                                    | YES V NO               | YES 🖌 NO                               | YES 🗸 NO                  |           |
| If yes, specify the following                                                                                  |                        |                                        |                           |           |
| No. of dwelling units                                                                                          | 2                      | 2                                      | 378                       | 376       |
| No. of low- to moderate income units                                                                           | 0                      | 0                                      | 0                         | 0         |
| No. of stories                                                                                                 | 2                      | 2                                      | 5 to 7                    |           |
| Gross Floor Area (sq.ft.)                                                                                      | 2,850                  | 2,850                                  | 379,438                   | 376,588   |
| Describe Type of Residential Structures                                                                        | detached two - family  |                                        | mid rise res / commercial |           |
| Commercial                                                                                                     | YES 🖌 NO               | YES 🖌 NO                               | YES 🖌 NO                  |           |
| If yes, specify the following:                                                                                 |                        |                                        |                           |           |
| Describe type (retail, office, other)                                                                          | commercial/retail, gas | commercial/retail, gas                 | ground floor retail       |           |
| No. of bldgs                                                                                                   | 8                      | 8                                      | 14                        | 6         |
| GFA of each bldg (sq.ft.)                                                                                      | 94,362                 | 243,947                                | 148,100                   | -95,847   |
|                                                                                                                |                        | 10000000000000000000000000000000000000 | 0.1 - 12                  | 33,047    |
| Manufacturing/Industrial                                                                                       | YES Y NO               | YES NO                                 | YES NO                    |           |
| If yes, specify the following:                                                                                 | narmant atoms          |                                        |                           |           |
| Type of use                                                                                                    | garment, storage       |                                        |                           |           |
| No. of bldgs                                                                                                   | 3                      |                                        |                           |           |
| GFA of each bldg (sq.ft.)                                                                                      | 41,461 total           | 0                                      | 0                         | -41,461   |
| No. of stories of each bldg                                                                                    | 1 or 2                 |                                        |                           |           |
| Height of each bldg                                                                                            | 10 to 30 ft            |                                        |                           |           |
| Open storage area (sq.ft.)                                                                                     | none                   |                                        |                           |           |
| If any unenclosed activities, specify                                                                          |                        |                                        |                           | f.        |
| Community Facility                                                                                             | YES NO                 | YES NO                                 | YES NO                    |           |
| If yes, specify the following:                                                                                 |                        |                                        |                           |           |
| Туре                                                                                                           |                        |                                        |                           |           |
| No. of bldgs                                                                                                   |                        |                                        |                           |           |
| GFA of each bldg (sq.ft.)                                                                                      |                        |                                        |                           |           |
| No. of stories of each bldg                                                                                    |                        |                                        |                           |           |
| Height of each bldg                                                                                            |                        |                                        |                           |           |
| Vacant Land                                                                                                    | YES NO 🗸               | YES NO                                 | YES NO                    |           |
| If yes, describe:                                                                                              |                        |                                        |                           |           |
| Publicly Accessible Open Space                                                                                 | YES NO                 | YES NO                                 | YES NO                    |           |
| If yes, specify type (mapped City, State, or<br>Federal Parkland, wetland—mapped or<br>otherwise known, other) |                        |                                        |                           |           |
| Other Land Use                                                                                                 | YES NO                 | YES NO 🗸                               | YES NO 🖌                  |           |
| If yes, describe                                                                                               |                        |                                        |                           |           |
| Parking                                                                                                        |                        | · · · · · · · · · · · · · · · · · · ·  |                           |           |
| Garages                                                                                                        | YES NO 🗸               | YES NO                                 | YES 🖌 NO                  |           |
| If yes, specify the following:                                                                                 |                        |                                        |                           |           |
| No. of public spaces                                                                                           |                        |                                        | 0                         | -         |
| No. of accessory spaces                                                                                        |                        | 5                                      | 268                       | 0 268     |
| Operating hours                                                                                                | -                      |                                        | 24/7                      | 268       |
| Attended or non-attended                                                                                       |                        |                                        | 24//                      | 2411      |