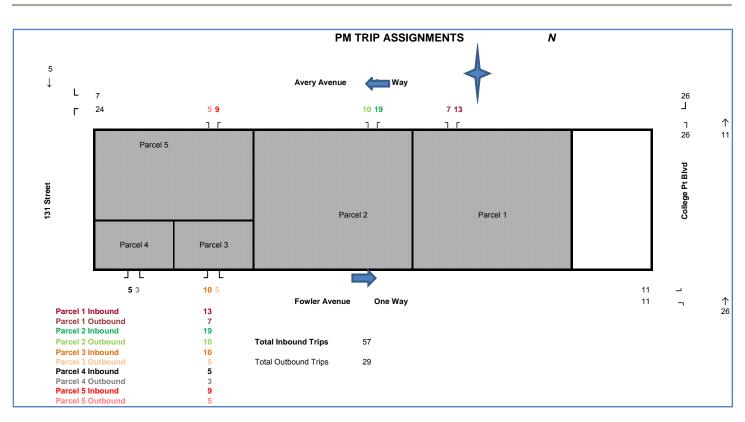

s routes into and out of the area. Therefore, for trips which have the option of using  $131^{st}$  Street or College Point Boulevard, 1/3 were assigned to  $131^{st}$  Street, 1/3 to College Point Boulevard north of the affected area, and 1/3 to College Point Boulevard south of the affected area. For trips, which, due to the one-way streets surrounding the project site, cannot use  $131^{st}$  Street,  $\frac{1}{2}$  were assigned to College Point Boulevard north of the affected area, and  $\frac{1}{2}$  to College Point Boulevard south of the affected area. Based on these trip generation assumptions, project-generated trips would affect surrounding intersections as depicted in the following figures:

Page 53 of 85

Part II Technical Analysis



Page 54 of 85

Part II Technical Analysis



Based on this trip assignment, the intersection of College Point Boulevard and Avery Avenue receives in excess of fifty hourly trips during the PM peak period, while the intersection of College Point Boulevard and Fowler Avenue receives in excess of fifty hourly vehicles during the AM peak period. Accordingly, a Level of Service (LOS) analysis of these intersections was conducted for existing, future no-action, and future-with-action conditions for the AM and PM peak periods.

#### Existing Conditions

Volumes for existing conditions were gathered for the AM and PM periods, using one day of manual turning movement counts, supplemented by seven days of automated traffic recorder (ATR) counts. Official signal timing for these intersections was obtained from the Department of Transportation