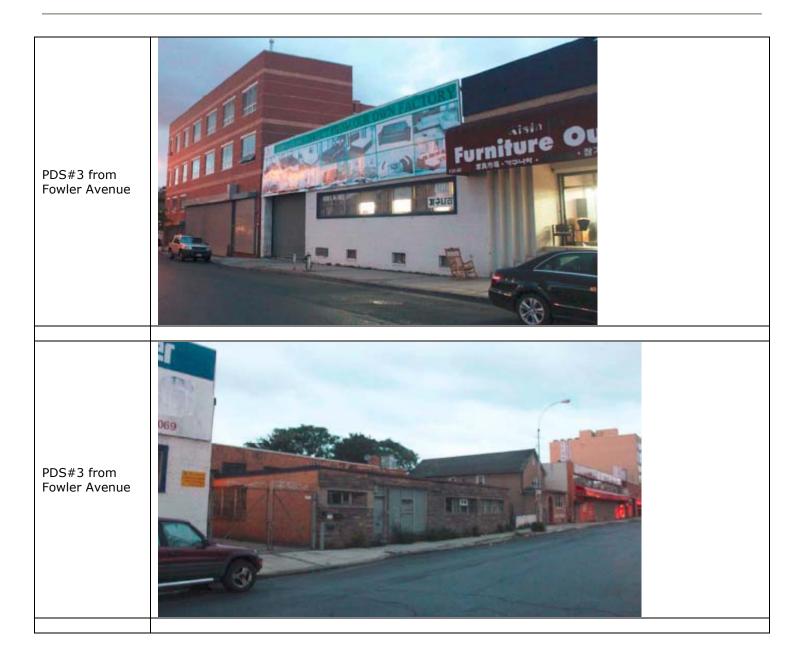

| Department of Environmental Protection: YES NO                                                                                                                                                                                                                                                                                                                    |                   |
|-------------------------------------------------------------------------------------------------------------------------------------------------------------------------------------------------------------------------------------------------------------------------------------------------------------------------------------------------------------------|-------------------|
| Other City Approvals: YES NO                                                                                                                                                                                                                                                                                                                                      |                   |
| LEGISLATION                                                                                                                                                                                                                                                                                                                                                       |                   |
| FUNDING OF CONSTRUCTION; SPECIFY       CONSTRUCTION OF PUBLIC FACILITIES                                                                                                                                                                                                                                                                                          |                   |
| POLICY OR PLAN; SPECIFY       FUNDING OF PROGRAMS; SPECIFY                                                                                                                                                                                                                                                                                                        |                   |
| LANDMARKS PRESERVATION COMMISSION APPROVAL (not subject to CEQR)                                                                                                                                                                                                                                                                                                  |                   |
| 384(b)(4) APPROVAL OTHER; EXPLAIN                                                                                                                                                                                                                                                                                                                                 |                   |
| PERMITS FROM DOT'S OFFICE OF CONSTRUCTION MITIGATION AND COORDINATION (OCMC) (not subject to CEQR)                                                                                                                                                                                                                                                                |                   |
| 6. State or Federal Actions/Approvals/Funding: YES NO IF "YES," IDENTIFY                                                                                                                                                                                                                                                                                          |                   |
|                                                                                                                                                                                                                                                                                                                                                                   |                   |
|                                                                                                                                                                                                                                                                                                                                                                   |                   |
| 7. Site Description: Except where otherwise indicated, provide the following information with regard to the directly affected area. The directly affected area. The directly affected area subject to any change in regulatory controls.                                                                                                                          | cted area         |
| <b>GRAPHICS</b> The following graphics must be attached and each box must be checked off before the EAS is complete. <b>Each map must clearly depict</b> to the directly affected area or areas and indicate a 400-foot radius drawn from the outer boundaries of the project site. Maps may not exceed size and must be folded to 8.5 ×11 inches for submission. |                   |
| Site location map Zoning map Photographs of the project site taken within 6 months of EAS submission and keyed to the                                                                                                                                                                                                                                             | site location map |
| Sanborn or other land use map Tax map For large areas or multiple sites, a GIS shape file that defines the project sites                                                                                                                                                                                                                                          |                   |
| PHYSICAL SETTING (both developed and undeveloped areas)                                                                                                                                                                                                                                                                                                           |                   |
| Total directly affected area (sq. ft.): Type of waterbody and surface area (sq. ft.): Roads, building and other paved surfaces (s                                                                                                                                                                                                                                 | ;q. ft.)          |
| Other, describe (sq. ft.):                                                                                                                                                                                                                                                                                                                                        |                   |
| 8. Physical Dimensions and Scale of Project (if the project affects multiple sites, provide the total development below facilitated by the                                                                                                                                                                                                                        | action)           |
| Size of project to be developed:                                                                                                                                                                                                                                                                                                                                  | (gross sq. ft.)   |
| Does the proposed project involve changes in zoning on one or more sites? YES NO                                                                                                                                                                                                                                                                                  |                   |
| If Yes,' identify the total square feet owned or controlled by the applicant : Total square feet of non-applicant owned development:                                                                                                                                                                                                                              |                   |
| Does the proposed project involve in-ground excavation or subsurface disturbance, including but not limited to foundation work, pilings, utility lines, or grading? Y                                                                                                                                                                                             | YES NO            |
| If 'Yes,' indicate the estimated area and volume dimensions of subsurface disturbance (if known):                                                                                                                                                                                                                                                                 |                   |
| Area: sq. ft. (width × length) Volume: cubic feet (width                                                                                                                                                                                                                                                                                                          | × length × depth) |
| Deep the proposed project increases the population of residente and/or on eith unation? VEO Number of additional Number of a                                                                                                                                                                                                                                      | additional        |
| Does the proposed project increase the population of residents and/or on-site workers? YES NO residents? workers?                                                                                                                                                                                                                                                 |                   |
| Provide a brief explanation of how these numbers were determined:                                                                                                                                                                                                                                                                                                 |                   |
|                                                                                                                                                                                                                                                                                                                                                                   | 11                |
| Does the project create new open space? YES     NO     If Yes:     (sq. ft)                                                                                                                                                                                                                                                                                       |                   |
|                                                                                                                                                                                                                                                                                                                                                                   | inds per week)    |
| Using energy modeling or Table 15-1, estimate the project's projected energy use: (ann                                                                                                                                                                                                                                                                            | ual BTUs)         |
| 9. Analysis Year <u>CEQR Technical Manual Chapter 2</u>                                                                                                                                                                                                                                                                                                           |                   |
| ANTICIPATED BUILD YEAR (DATE THE PROJECT WOULD BE COMPLETED AND OPERATIONAL):                                                                                                                                                                                                                                                                                     | ION IN MONTHS:    |
| WOULD THE PROJECT BE IMPLEMENTED IN A SINGLE PHASE? YES NO IF MULTIPLE PHASES, HOW MANY PHASES:                                                                                                                                                                                                                                                                   |                   |
| BRIEFLY DESCRIBE PHASES AND CONSTRUCTION SCHEDULE:                                                                                                                                                                                                                                                                                                                |                   |
| 10. What is the Predominant Land Use in Vicinity of Project? (Check all that apply)                                                                                                                                                                                                                                                                               |                   |
| RESIDENTIAL     MANUFACTURING     COMMERCIAL     PARK/FOREST/OPEN SPACE     OTHER, Describe:                                                                                                                                                                                                                                                                      |                   |