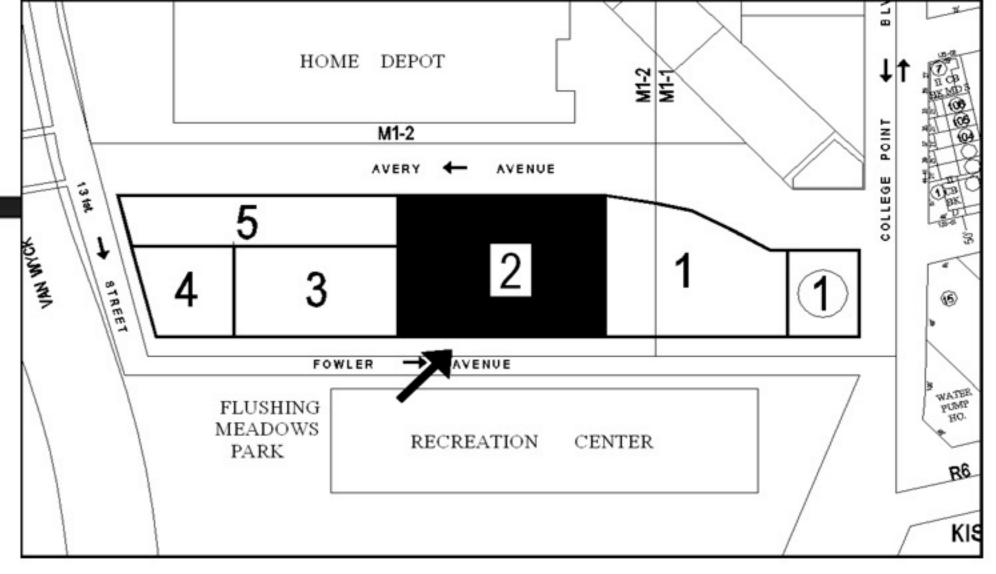

#### PART I: GENERAL INFORMATION

| PROJECT NAME Flushing Meado                                                                         | ws East Rezoni                          | ng                                                    |                                                                                       |                      |                   |
|-----------------------------------------------------------------------------------------------------|-----------------------------------------|-------------------------------------------------------|---------------------------------------------------------------------------------------|----------------------|-------------------|
| 1. Reference Numbers                                                                                |                                         |                                                       |                                                                                       |                      |                   |
| CEQR REFERENCE NUMBER (To Be Assig<br>07DCP050Q                                                     | gned by Lead Agency                     |                                                       | BSA REFERENCE NUMBER (If Applicable)                                                  |                      |                   |
| ULURP REFERENCE NUMBER (If Applical<br>070352ZMQ                                                    | ble))                                   |                                                       | OTHER REFERENCE NUMBER(S) (If Applica<br>(e.g. Legislative Intro, CAPA, etc)          | ible)                |                   |
| 2a. Lead Agency Information<br>NAME OF LEAD AGENCY<br>NYC Department of City Planning               |                                         |                                                       | 2b. Applicant Information<br>NAME OF APPLICANT<br>Pat Jones, Esq. for Avery Fowler    | Owners               |                   |
| NAME OF LEAD AGENCY CONTACT PERS                                                                    | CON                                     |                                                       |                                                                                       |                      |                   |
| Robert Dobruskin                                                                                    | 50N                                     |                                                       | NAME OF APPLICANT'S REPRESENT.<br>James Heineman, Equity Environmental En             |                      | PERSON            |
| ADDRESS 22 Reade Street                                                                             |                                         |                                                       | ADDRESS 227 Route 206, Suite 6                                                        |                      |                   |
| CITY New York                                                                                       | STATE NY                                | ZIP 10007                                             | CITY Flanders                                                                         | STATE NJ             | ZIP 07836         |
| TELEPHONE 212.720.3495                                                                              | FAX 212.720.34                          | .95                                                   | TELEPHONE 973.527.7451x201                                                            | FAX 973.858.0        | 280               |
| EMAIL ADDRESS                                                                                       | RDobruskin                              | @planning.nyc.gov                                     | EMAIL ADDRESS <b> jim.heineman@e</b>                                                  | quityenvironmental.c | om                |
| 3. Action Classification and T                                                                      | уре                                     |                                                       |                                                                                       |                      |                   |
| SEQRA Classification                                                                                |                                         |                                                       |                                                                                       |                      |                   |
|                                                                                                     | PECIFY CATEGORY                         | (see 6 NYCRR 617.4 and N                              | IYC Executive Order 91 of 1977, as amended)                                           | 2                    |                   |
| Action Type (refer to Chapter 2,<br>LOCALIZED ACTION, SITE SPECIFIC                                 |                                         | <b>nalysis Framework" for</b><br>D ACTION, SMALL AREA |                                                                                       |                      |                   |
| 4. Project Description:                                                                             |                                         |                                                       |                                                                                       |                      |                   |
| The action is a zoning map ar<br>Point Blvd., 131st Street, Ave<br>consisting of residential and le | ry Avenue ar<br>ocal retail use         | nd Fowler Avenu<br>es. The affected                   | e. The action would allow no<br>area is in the Flushing area                          | ew middle der        | nsity development |
| 4a. Project Location: Single Si                                                                     | <b>ite</b> (for a project a             | at a single site, complet                             | e all the information below)                                                          |                      |                   |
| ADDRESS                                                                                             |                                         |                                                       | NEIGHBORHOOD NAME Flushing                                                            |                      |                   |
| TAX BLOCK AND LOT Block 5076 / All                                                                  | Lots                                    | a.                                                    | BOROUGH Queens                                                                        | COMMUNITY E          | DISTRICT CD7      |
| DESCRIPTION OF PROPERTY BY BOUND<br>West: 131st Street; East: College Point                         |                                         |                                                       | th: Avery Avenue                                                                      |                      |                   |
| EXISTING ZONING DISTRICT, INCLUDING                                                                 | SPECIAL ZONING D                        | ISTRICT DESIGNATION IF                                | ANY: M1-1 and M1-2                                                                    | ZONING SECTION       | IAL MAP NO: 10b   |
|                                                                                                     | hat a site-specific                     | description is not appro                              | e of the project area in both City Blocks<br>priate or practicable, describe the area |                      |                   |
| 5. REQUIRED ACTIONS OR A                                                                            | And | heck all that apply)                                  | т                                                                                     |                      |                   |
| City Planning Commission                                                                            | : YES 🖌                                 | NO                                                    | Board of Standards and                                                                | Appeals: YES         | NO 🖌              |
| CITY MAP AMENDMENT                                                                                  | ZONING                                  | CERTIFICATION                                         |                                                                                       |                      |                   |
|                                                                                                     | ZONING                                  | AUTHORIZATION                                         | EXPIRATION DATE MONTH                                                                 | DAY                  | YEAR              |
| ZONING TEXT AMENDMENT                                                                               | HOUSING                                 | 3 PLAN & PROJECT                                      |                                                                                       |                      |                   |
| UNIFORM LAND USE REVIEW<br>PROCEDURE (ULURP)                                                        |                                         | ECTION — PUBLIC FACILI                                | TY VARIANCE (USE)                                                                     |                      |                   |
|                                                                                                     | FRANCH                                  |                                                       |                                                                                       |                      |                   |
|                                                                                                     | DISPOSI                                 | TION — REAL PROPERT                                   |                                                                                       |                      |                   |
| REVOCABLE CONSENT                                                                                   |                                         |                                                       |                                                                                       |                      |                   |
| ZONING SPECIAL PERMIT, SPECIFY TYPE                                                                 | Ēù                                      |                                                       | SPECIFY AFFECTED SECTION(S) OF                                                        | THE ZONING RESO      | LUTION            |
| MODIFICATION OF                                                                                     |                                         |                                                       |                                                                                       |                      |                   |
| RENEWAL OF                                                                                          |                                         |                                                       |                                                                                       |                      |                   |
|                                                                                                     |                                         | (1112                                                 |                                                                                       |                      |                   |