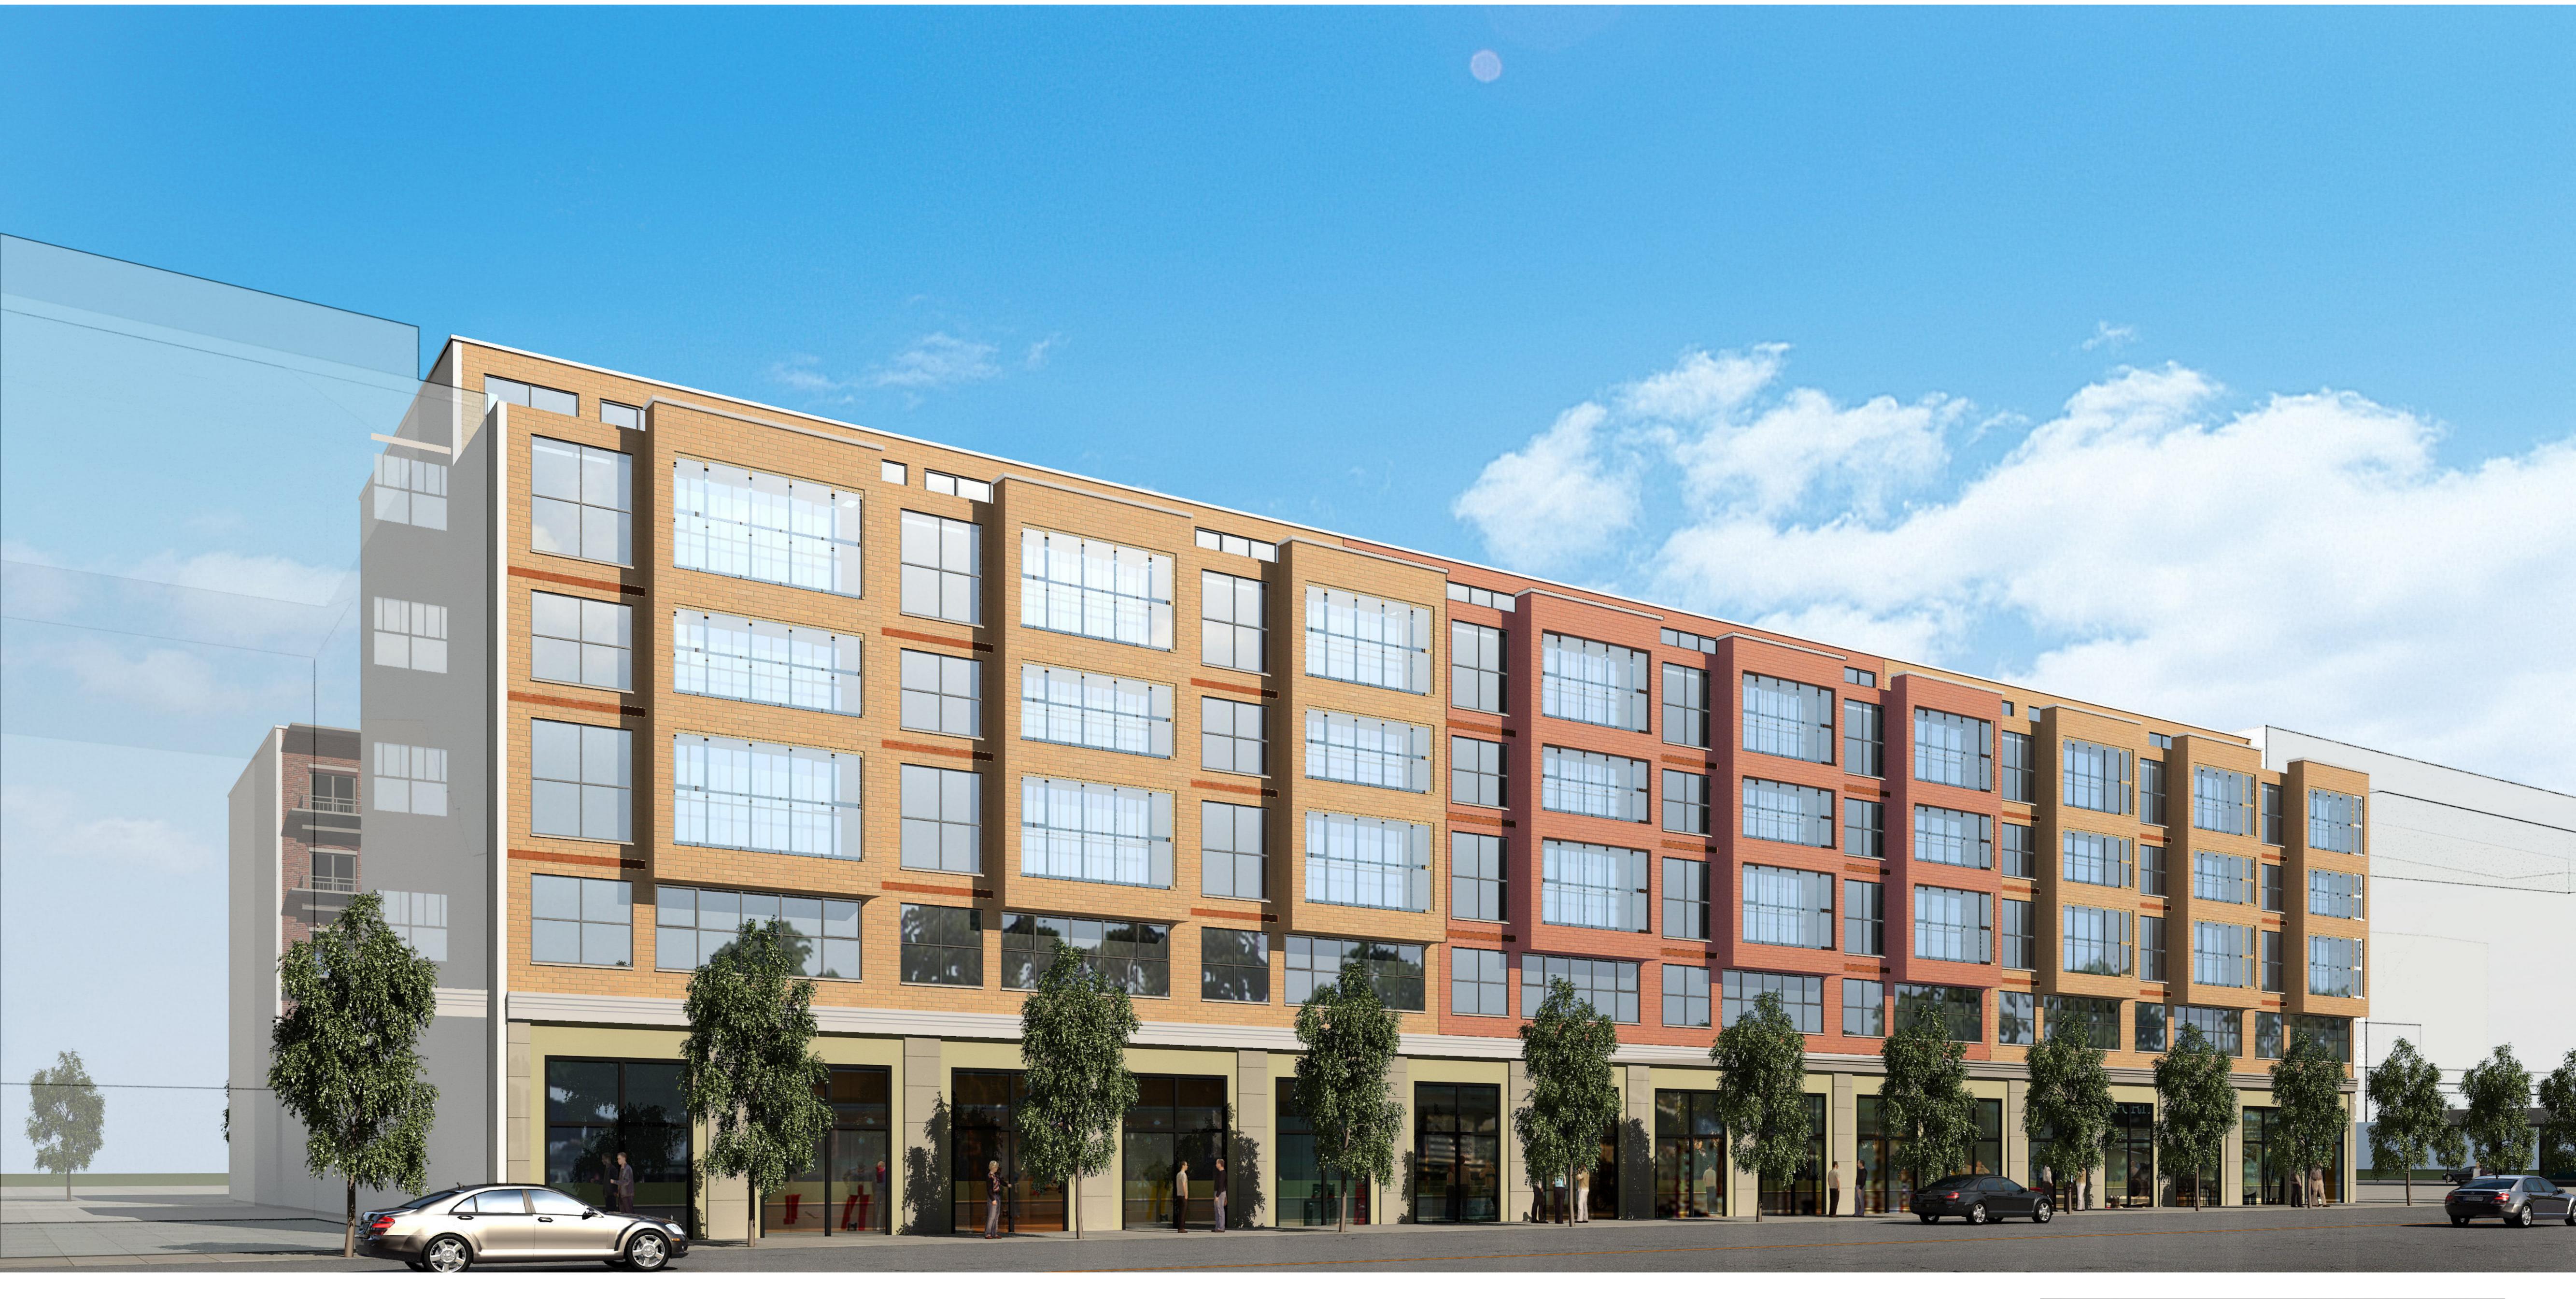

#### DESCRIPTION OF EXISTING AND PROPOSED CONDITIONS

The information requested in this table applies to the directly affected area. The directly affected area consists of the project site and the area subject to any change in regulatory control. The increment is the difference between the No-Action and the With-Action conditions.

|                                                                                                                | EXISTING<br>CONDITION  | NO-ACTION<br>CONDITION                 | WITH-ACTION<br>CONDITION  | INCREMENT |
|----------------------------------------------------------------------------------------------------------------|------------------------|----------------------------------------|---------------------------|-----------|
| Land Use                                                                                                       |                        |                                        |                           |           |
| Residential                                                                                                    | YES V NO               | YES 🖌 NO                               | YES 🗸 NO                  |           |
| If yes, specify the following                                                                                  |                        |                                        |                           |           |
| No. of dwelling units                                                                                          | 2                      | 2                                      | 378                       | 376       |
| No. of low- to moderate income units                                                                           | 0                      | 0                                      | 0                         | 0         |
| No. of stories                                                                                                 | 2                      | 2                                      | 5 to 7                    |           |
| Gross Floor Area (sq.ft.)                                                                                      | 2,850                  | 2,850                                  | 379,438                   | 376,588   |
| Describe Type of Residential Structures                                                                        | detached two - family  |                                        | mid rise res / commercial |           |
| Commercial                                                                                                     | YES 🖌 NO               | YES 🖌 NO                               | YES 🖌 NO                  |           |
| If yes, specify the following:                                                                                 |                        |                                        |                           |           |
| Describe type (retail, office, other)                                                                          | commercial/retail, gas | commercial/retail, gas                 | ground floor retail       |           |
| No. of bldgs                                                                                                   | 8                      | 8                                      | 14                        | 6         |
| GFA of each bldg (sq.ft.)                                                                                      | 94,362                 | 243,947                                | 148,100                   | -95,847   |
|                                                                                                                |                        | 10000000000000000000000000000000000000 | 0.1 - 12                  | 33,047    |
| Manufacturing/Industrial                                                                                       | YES Y NO               | YES NO                                 | YES NO                    |           |
| If yes, specify the following:                                                                                 | narmant atoms          |                                        |                           |           |
| Type of use                                                                                                    | garment, storage       |                                        |                           |           |
| No. of bldgs                                                                                                   | 3                      |                                        |                           |           |
| GFA of each bldg (sq.ft.)                                                                                      | 41,461 total           | 0                                      | 0                         | -41,461   |
| No. of stories of each bldg                                                                                    | 1 or 2                 |                                        |                           |           |
| Height of each bldg                                                                                            | 10 to 30 ft            |                                        |                           |           |
| Open storage area (sq.ft.)                                                                                     | none                   |                                        |                           |           |
| If any unenclosed activities, specify                                                                          |                        |                                        |                           | f.        |
| Community Facility                                                                                             | YES NO                 | YES NO                                 | YES NO                    |           |
| If yes, specify the following:                                                                                 |                        |                                        |                           |           |
| Туре                                                                                                           |                        |                                        |                           |           |
| No. of bldgs                                                                                                   |                        |                                        |                           |           |
| GFA of each bldg (sq.ft.)                                                                                      |                        |                                        |                           |           |
| No. of stories of each bldg                                                                                    |                        |                                        |                           |           |
| Height of each bldg                                                                                            |                        |                                        |                           |           |
| Vacant Land                                                                                                    | YES NO 🗸               | YES NO                                 | YES NO                    |           |
| If yes, describe:                                                                                              |                        |                                        |                           |           |
| Publicly Accessible Open Space                                                                                 | YES NO                 | YES NO                                 | YES NO                    |           |
| If yes, specify type (mapped City, State, or<br>Federal Parkland, wetland—mapped or<br>otherwise known, other) |                        |                                        |                           |           |
| Other Land Use                                                                                                 | YES NO                 | YES NO 🗸                               | YES NO 🖌                  |           |
| If yes, describe                                                                                               |                        |                                        |                           |           |
| Parking                                                                                                        |                        | · · · · · · · · · · · · · · · · · · ·  |                           |           |
| Garages                                                                                                        | YES NO 🗸               | YES NO                                 | YES 🖌 NO                  |           |
| If yes, specify the following:                                                                                 |                        |                                        |                           |           |
| No. of public spaces                                                                                           |                        |                                        | 0                         | -         |
| No. of accessory spaces                                                                                        |                        | 5                                      | 268                       | 0 268     |
| Operating hours                                                                                                | -                      |                                        | 24/7                      | 268       |
| Attended or non-attended                                                                                       |                        |                                        | 24//                      | 2411      |