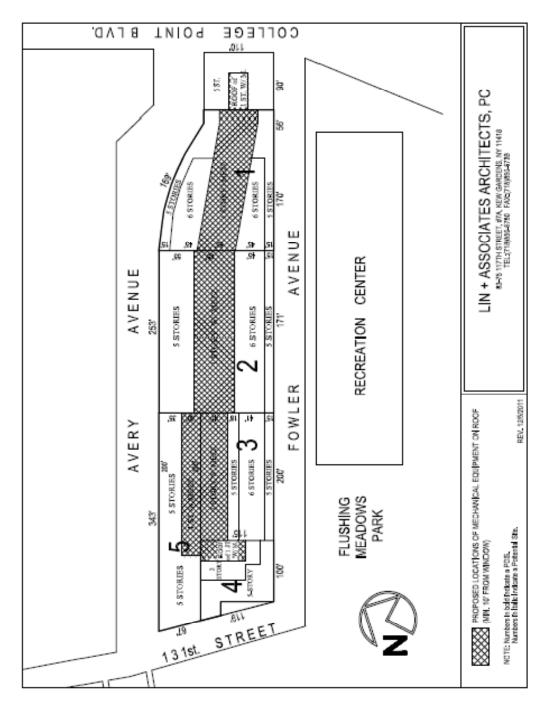

|                                                                                                                | EXISTING<br>CONDITION  | NO-ACTION<br>CONDITION                 | WITH-ACTION<br>CONDITION  | INCREMENT |
|----------------------------------------------------------------------------------------------------------------|------------------------|----------------------------------------|---------------------------|-----------|
| Land Use                                                                                                       |                        |                                        |                           |           |
| Residential                                                                                                    | YES V NO               | YES 🖌 NO                               | YES 🗸 NO                  |           |
| If yes, specify the following                                                                                  |                        |                                        |                           |           |
| No. of dwelling units                                                                                          | 2                      | 2                                      | 378                       | 376       |
| No. of low- to moderate income units                                                                           | 0                      | 0                                      | 0                         | 0         |
| No. of stories                                                                                                 | 2                      | 2                                      | 5 to 7                    |           |
| Gross Floor Area (sq.ft.)                                                                                      | 2,850                  | 2,850                                  | 379,438                   | 376,588   |
| Describe Type of Residential Structures                                                                        | detached two - family  |                                        | mid rise res / commercial |           |
| Commercial                                                                                                     | YES 🖌 NO               | YES 🖌 NO                               | YES 🖌 NO                  |           |
| If yes, specify the following:                                                                                 |                        |                                        |                           |           |
| Describe type (retail, office, other)                                                                          | commercial/retail, gas | commercial/retail, gas                 | ground floor retail       |           |
| No. of bldgs                                                                                                   | 8                      | 8                                      | 14                        | 6         |
| GFA of each bldg (sq.ft.)                                                                                      | 94,362                 | 243,947                                | 148,100                   | -95,847   |
|                                                                                                                |                        | 10000000000000000000000000000000000000 | 0.1 - 12                  | 33,047    |
| Manufacturing/Industrial                                                                                       | YES Y NO               | YES NO                                 | YES NO                    |           |
| If yes, specify the following:                                                                                 | narmant atoms          |                                        |                           |           |
| Type of use                                                                                                    | garment, storage       |                                        |                           |           |
| No. of bldgs                                                                                                   | 3                      |                                        |                           |           |
| GFA of each bldg (sq.ft.)                                                                                      | 41,461 total           | 0                                      | 0                         | -41,461   |
| No. of stories of each bldg                                                                                    | 1 or 2                 |                                        |                           |           |
| Height of each bldg                                                                                            | 10 to 30 ft            |                                        |                           |           |
| Open storage area (sq.ft.)                                                                                     | none                   |                                        |                           |           |
| If any unenclosed activities, specify                                                                          |                        |                                        |                           | f.        |
| Community Facility                                                                                             | YES NO                 | YES NO                                 | YES NO                    |           |
| If yes, specify the following:                                                                                 |                        |                                        |                           |           |
| Туре                                                                                                           |                        |                                        |                           |           |
| No. of bldgs                                                                                                   |                        |                                        |                           |           |
| GFA of each bldg (sq.ft.)                                                                                      |                        |                                        |                           |           |
| No. of stories of each bldg                                                                                    |                        |                                        |                           |           |
| Height of each bldg                                                                                            |                        |                                        |                           |           |
| Vacant Land                                                                                                    | YES NO 🗸               | YES NO                                 | YES NO                    |           |
| If yes, describe:                                                                                              |                        |                                        |                           |           |
| Publicly Accessible Open Space                                                                                 | YES NO                 | YES NO                                 | YES NO                    |           |
| If yes, specify type (mapped City, State, or<br>Federal Parkland, wetland—mapped or<br>otherwise known, other) |                        |                                        |                           |           |
| Other Land Use                                                                                                 | YES NO                 | YES NO 🗸                               | YES NO 🖌                  |           |
| If yes, describe                                                                                               |                        |                                        |                           |           |
| Parking                                                                                                        |                        | · · · · · · · · · · · · · · · · · · ·  |                           |           |
| Garages                                                                                                        | YES NO 🗸               | YES NO                                 | YES 🖌 NO                  |           |
| If yes, specify the following:                                                                                 |                        |                                        |                           |           |
| No. of public spaces                                                                                           |                        |                                        | 0                         | -         |
| No. of accessory spaces                                                                                        |                        | 5                                      | 268                       | 0 268     |
| Operating hours                                                                                                | -                      |                                        | 24/7                      | 268       |
| Attended or non-attended                                                                                       |                        |                                        | 24//                      | 2411      |