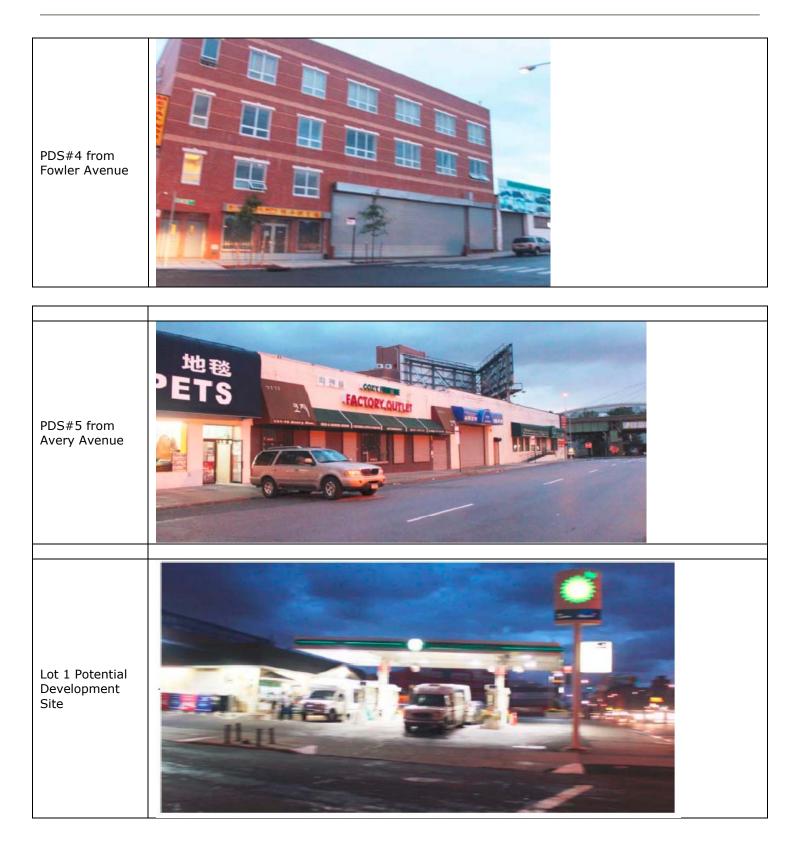

| Department of Environmental Protection: YES NO                                                                                                                                                                                                                                                                                                                    |                   |
|-------------------------------------------------------------------------------------------------------------------------------------------------------------------------------------------------------------------------------------------------------------------------------------------------------------------------------------------------------------------|-------------------|
| Other City Approvals: YES NO                                                                                                                                                                                                                                                                                                                                      |                   |
| LEGISLATION                                                                                                                                                                                                                                                                                                                                                       |                   |
| FUNDING OF CONSTRUCTION; SPECIFY       CONSTRUCTION OF PUBLIC FACILITIES                                                                                                                                                                                                                                                                                          |                   |
| POLICY OR PLAN; SPECIFY       FUNDING OF PROGRAMS; SPECIFY                                                                                                                                                                                                                                                                                                        |                   |
| LANDMARKS PRESERVATION COMMISSION APPROVAL (not subject to CEQR)                                                                                                                                                                                                                                                                                                  |                   |
| 384(b)(4) APPROVAL OTHER; EXPLAIN                                                                                                                                                                                                                                                                                                                                 |                   |
| PERMITS FROM DOT'S OFFICE OF CONSTRUCTION MITIGATION AND COORDINATION (OCMC) (not subject to CEQR)                                                                                                                                                                                                                                                                |                   |
| 6. State or Federal Actions/Approvals/Funding: YES NO IF "YES," IDENTIFY                                                                                                                                                                                                                                                                                          |                   |
|                                                                                                                                                                                                                                                                                                                                                                   |                   |
|                                                                                                                                                                                                                                                                                                                                                                   |                   |
| 7. Site Description: Except where otherwise indicated, provide the following information with regard to the directly affected area. The directly affected area. The directly affected area subject to any change in regulatory controls.                                                                                                                          | cted area         |
| <b>GRAPHICS</b> The following graphics must be attached and each box must be checked off before the EAS is complete. <b>Each map must clearly depict</b> to the directly affected area or areas and indicate a 400-foot radius drawn from the outer boundaries of the project site. Maps may not exceed size and must be folded to 8.5 ×11 inches for submission. |                   |
| Site location map Zoning map Photographs of the project site taken within 6 months of EAS submission and keyed to the                                                                                                                                                                                                                                             | site location map |
| Sanborn or other land use map Tax map For large areas or multiple sites, a GIS shape file that defines the project sites                                                                                                                                                                                                                                          |                   |
| PHYSICAL SETTING (both developed and undeveloped areas)                                                                                                                                                                                                                                                                                                           |                   |
| Total directly affected area (sq. ft.): Type of waterbody and surface area (sq. ft.): Roads, building and other paved surfaces (s                                                                                                                                                                                                                                 | ;q. ft.)          |
| Other, describe (sq. ft.):                                                                                                                                                                                                                                                                                                                                        |                   |
| 8. Physical Dimensions and Scale of Project (if the project affects multiple sites, provide the total development below facilitated by the                                                                                                                                                                                                                        | action)           |
| Size of project to be developed:                                                                                                                                                                                                                                                                                                                                  | (gross sq. ft.)   |
| Does the proposed project involve changes in zoning on one or more sites? YES NO                                                                                                                                                                                                                                                                                  |                   |
| If Yes,' identify the total square feet owned or controlled by the applicant : Total square feet of non-applicant owned development:                                                                                                                                                                                                                              |                   |
| Does the proposed project involve in-ground excavation or subsurface disturbance, including but not limited to foundation work, pilings, utility lines, or grading? Y                                                                                                                                                                                             | YES NO            |
| If 'Yes,' indicate the estimated area and volume dimensions of subsurface disturbance (if known):                                                                                                                                                                                                                                                                 |                   |
| Area: sq. ft. (width × length) Volume: cubic feet (width                                                                                                                                                                                                                                                                                                          | × length × depth) |
| Deep the proposed project increases the population of residente and/or on eith unation? VEO Number of additional Number of a                                                                                                                                                                                                                                      | additional        |
| Does the proposed project increase the population of residents and/or on-site workers? YES NO residents? workers?                                                                                                                                                                                                                                                 |                   |
| Provide a brief explanation of how these numbers were determined:                                                                                                                                                                                                                                                                                                 |                   |
|                                                                                                                                                                                                                                                                                                                                                                   | 11                |
| Does the project create new open space? YES     NO     If Yes:     (sq. ft)                                                                                                                                                                                                                                                                                       |                   |
|                                                                                                                                                                                                                                                                                                                                                                   | inds per week)    |
| Using energy modeling or Table 15-1, estimate the project's projected energy use: (ann                                                                                                                                                                                                                                                                            | ual BTUs)         |
| 9. Analysis Year <u>CEQR Technical Manual Chapter 2</u>                                                                                                                                                                                                                                                                                                           |                   |
| ANTICIPATED BUILD YEAR (DATE THE PROJECT WOULD BE COMPLETED AND OPERATIONAL):                                                                                                                                                                                                                                                                                     | ION IN MONTHS:    |
| WOULD THE PROJECT BE IMPLEMENTED IN A SINGLE PHASE? YES NO IF MULTIPLE PHASES, HOW MANY PHASES:                                                                                                                                                                                                                                                                   |                   |
| BRIEFLY DESCRIBE PHASES AND CONSTRUCTION SCHEDULE:                                                                                                                                                                                                                                                                                                                |                   |
| 10. What is the Predominant Land Use in Vicinity of Project? (Check all that apply)                                                                                                                                                                                                                                                                               |                   |
| RESIDENTIAL     MANUFACTURING     COMMERCIAL     PARK/FOREST/OPEN SPACE     OTHER, Describe:                                                                                                                                                                                                                                                                      |                   |