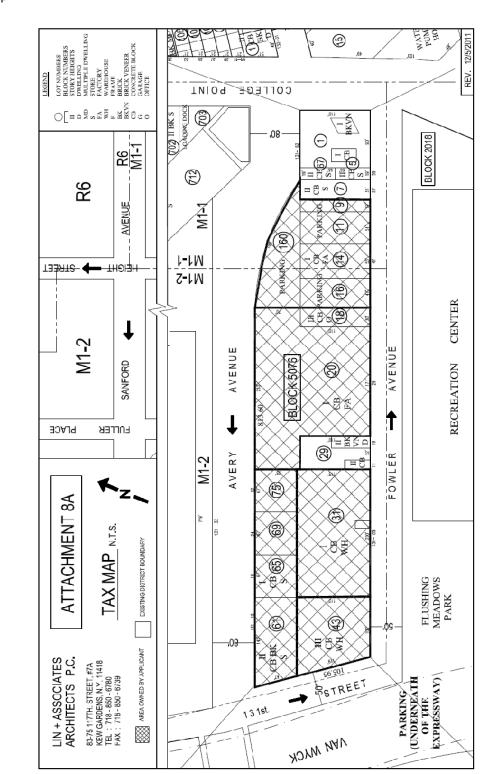

#### PART I: GENERAL INFORMATION

| PROJECT NAME Flushing Meado                                                                         | ws East Rezoni                          | ng                                                    |                                                                                       |                      |                   |
|-----------------------------------------------------------------------------------------------------|-----------------------------------------|-------------------------------------------------------|---------------------------------------------------------------------------------------|----------------------|-------------------|
| 1. Reference Numbers                                                                                |                                         |                                                       |                                                                                       |                      |                   |
| CEQR REFERENCE NUMBER (To Be Assig<br>07DCP050Q                                                     | gned by Lead Agency                     |                                                       | BSA REFERENCE NUMBER (If Applicable)                                                  |                      |                   |
| ULURP REFERENCE NUMBER (If Applical<br>070352ZMQ                                                    | ble))                                   |                                                       | OTHER REFERENCE NUMBER(S) (If Applica<br>(e.g. Legislative Intro, CAPA, etc)          | ible)                |                   |
| 2a. Lead Agency Information<br>NAME OF LEAD AGENCY<br>NYC Department of City Planning               |                                         |                                                       | 2b. Applicant Information<br>NAME OF APPLICANT<br>Pat Jones, Esq. for Avery Fowler    | Owners               |                   |
| NAME OF LEAD AGENCY CONTACT PERS                                                                    | CON                                     |                                                       |                                                                                       |                      |                   |
| Robert Dobruskin                                                                                    | 50N                                     |                                                       | NAME OF APPLICANT'S REPRESENT.<br>James Heineman, Equity Environmental En             |                      | PERSON            |
| ADDRESS 22 Reade Street                                                                             |                                         |                                                       | ADDRESS 227 Route 206, Suite 6                                                        |                      |                   |
| CITY New York                                                                                       | STATE NY                                | ZIP 10007                                             | CITY Flanders                                                                         | STATE NJ             | ZIP 07836         |
| TELEPHONE 212.720.3495                                                                              | FAX 212.720.34                          | .95                                                   | TELEPHONE 973.527.7451x201                                                            | FAX 973.858.0        | 280               |
| EMAIL ADDRESS                                                                                       | RDobruskin                              | @planning.nyc.gov                                     | EMAIL ADDRESS <b> jim.heineman@e</b>                                                  | quityenvironmental.c | om                |
| 3. Action Classification and T                                                                      | уре                                     |                                                       |                                                                                       |                      |                   |
| SEQRA Classification                                                                                |                                         |                                                       |                                                                                       |                      |                   |
|                                                                                                     | PECIFY CATEGORY                         | (see 6 NYCRR 617.4 and N                              | IYC Executive Order 91 of 1977, as amended)                                           | 2                    |                   |
| Action Type (refer to Chapter 2,<br>LOCALIZED ACTION, SITE SPECIFIC                                 |                                         | <b>nalysis Framework" for</b><br>D ACTION, SMALL AREA |                                                                                       |                      |                   |
| 4. Project Description:                                                                             |                                         |                                                       |                                                                                       |                      |                   |
| The action is a zoning map ar<br>Point Blvd., 131st Street, Ave<br>consisting of residential and le | ry Avenue ar<br>ocal retail use         | nd Fowler Avenu<br>es. The affected                   | e. The action would allow no<br>area is in the Flushing area                          | ew middle der        | nsity development |
| 4a. Project Location: Single Si                                                                     | <b>ite</b> (for a project a             | at a single site, complet                             | e all the information below)                                                          |                      |                   |
| ADDRESS                                                                                             |                                         |                                                       | NEIGHBORHOOD NAME Flushing                                                            |                      |                   |
| TAX BLOCK AND LOT Block 5076 / All                                                                  | Lots                                    | a.                                                    | BOROUGH Queens                                                                        | COMMUNITY E          | DISTRICT CD7      |
| DESCRIPTION OF PROPERTY BY BOUND<br>West: 131st Street; East: College Point                         |                                         |                                                       | th: Avery Avenue                                                                      |                      |                   |
| EXISTING ZONING DISTRICT, INCLUDING                                                                 | SPECIAL ZONING D                        | ISTRICT DESIGNATION IF                                | ANY: M1-1 and M1-2                                                                    | ZONING SECTION       | IAL MAP NO: 10b   |
|                                                                                                     | hat a site-specific                     | description is not appro                              | e of the project area in both City Blocks<br>priate or practicable, describe the area |                      |                   |
| 5. REQUIRED ACTIONS OR A                                                                            | And | heck all that apply)                                  | т                                                                                     |                      |                   |
| City Planning Commission                                                                            | : YES 🖌                                 | NO                                                    | Board of Standards and                                                                | Appeals: YES         | NO 🖌              |
| CITY MAP AMENDMENT                                                                                  | ZONING                                  | CERTIFICATION                                         |                                                                                       |                      |                   |
|                                                                                                     | ZONING                                  | AUTHORIZATION                                         | EXPIRATION DATE MONTH                                                                 | DAY                  | YEAR              |
| ZONING TEXT AMENDMENT                                                                               | HOUSING                                 | 3 PLAN & PROJECT                                      |                                                                                       |                      |                   |
| UNIFORM LAND USE REVIEW<br>PROCEDURE (ULURP)                                                        |                                         | ECTION — PUBLIC FACILI                                | TY VARIANCE (USE)                                                                     |                      |                   |
|                                                                                                     | FRANCH                                  |                                                       |                                                                                       |                      |                   |
|                                                                                                     | DISPOSI                                 | TION — REAL PROPERT                                   |                                                                                       |                      |                   |
| REVOCABLE CONSENT                                                                                   |                                         |                                                       |                                                                                       |                      |                   |
| ZONING SPECIAL PERMIT, SPECIFY TYPE                                                                 | Ēù                                      |                                                       | SPECIFY AFFECTED SECTION(S) OF                                                        | THE ZONING RESO      | LUTION            |
| MODIFICATION OF                                                                                     |                                         |                                                       |                                                                                       |                      |                   |
| RENEWAL OF                                                                                          |                                         |                                                       |                                                                                       |                      |                   |
|                                                                                                     |                                         | (1112                                                 |                                                                                       |                      |                   |