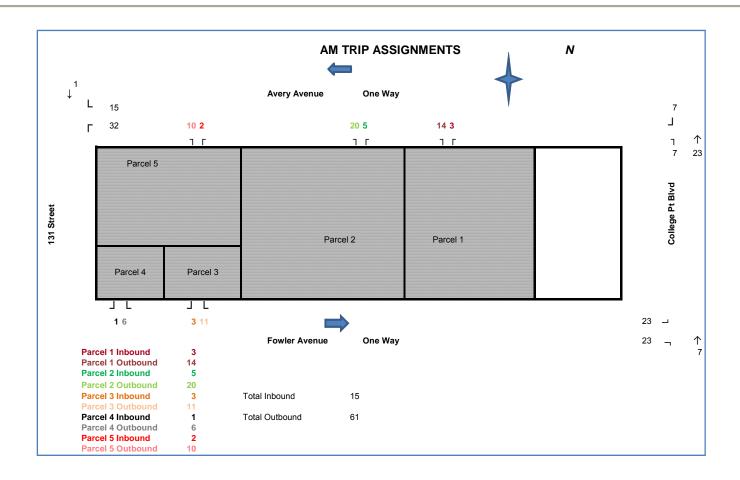

c would be evenly distributed among the access routes into and out of the area. Therefore, for trips which have the option of using  $131^{st}$  Street or College Point Boulevard, 1/3 were assigned to  $131^{st}$  Street, 1/3 to College Point Boulevard north of the affected area, and 1/3 to College Point Boulevard south of the affected area. For trips, which, due to the one-way streets surrounding the project site, cannot use  $131^{st}$  Street,  $\frac{1}{2}$  were assigned to College Point Boulevard north of the affected area, and  $\frac{1}{2}$  to College Point Boulevard south of the affected area. Based on these trip generation assumptions, project-generated trips would affect surrounding intersections as depicted in the following figures:

Page 53 of 85

Part II Technical Analysis



Page 54 of 85

Part II Technical Analysis



Based on this trip assignment, the intersection of College Point Boulevard and Avery Avenue receives in excess of fifty hourly trips during the PM peak period, while the intersection of College Point Boulevard and Fowler Avenue receives in excess of fifty hourly vehicles during the AM peak period. Accordingly, a Level of Service (LOS) analysis of these intersections was conducted for existing, future no-action, and future-with-action conditions for the AM and PM peak periods.

#### Existing Conditions

Volumes for existing conditions were gathered for the AM and PM periods, using one day of manual turning movement counts, supplemented by seven days of automated traffic recorder (ATR) counts. Official signal timing for these intersections was o