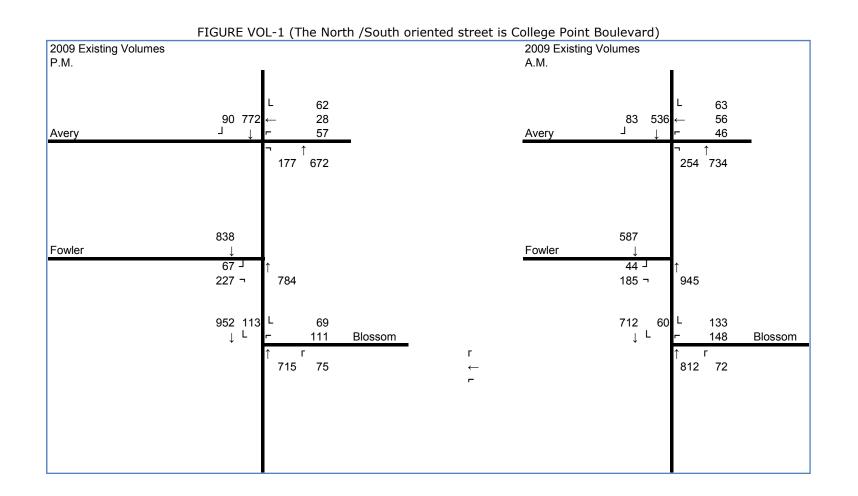

#### DESCRIPTION OF EXISTING AND PROPOSED CONDITIONS

The information requested in this table applies to the directly affected area. The directly affected area consists of the project site and the area subject to any change in regulatory control. The increment is the difference between the No-Action and the With-Action conditions.

|                                                                                                                | EXISTING<br>CONDITION  | NO-ACTION<br>CONDITION                 | WITH-ACTION<br>CONDITION  | INCREMENT |
|----------------------------------------------------------------------------------------------------------------|------------------------|----------------------------------------|---------------------------|-----------|
| Land Use                                                                                                       |                        |                                        |                           |           |
| Residential                                                                                                    | YES V NO               | YES 🖌 NO                               | YES 🗸 NO                  |           |
| If yes, specify the following                                                                                  |                        |                                        |                           |           |
| No. of dwelling units                                                                                          | 2                      | 2                                      | 378                       | 376       |
| No. of low- to moderate income units                                                                           | 0                      | 0                                      | 0                         | 0         |
| No. of stories                                                                                                 | 2                      | 2                                      | 5 to 7                    |           |
| Gross Floor Area (sq.ft.)                                                                                      | 2,850                  | 2,850                                  | 379,438                   | 376,588   |
| Describe Type of Residential Structures                                                                        | detached two - family  |                                        | mid rise res / commercial |           |
| Commercial                                                                                                     | YES 🖌 NO               | YES 🖌 NO                               | YES 🖌 NO                  |           |
| If yes, specify the following:                                                                                 |                        |                                        |                           |           |
| Describe type (retail, office, other)                                                                          | commercial/retail, gas | commercial/retail, gas                 | ground floor retail       |           |
| No. of bldgs                                                                                                   | 8                      | 8                                      | 14                        | 6         |
| GFA of each bldg (sq.ft.)                                                                                      | 94,362                 | 243,947                                | 148,100                   | -95,847   |
|                                                                                                                |                        | 10000000000000000000000000000000000000 | 0.1 - 12                  | 33,047    |
| Manufacturing/Industrial                                                                                       | YES Y NO               | YES NO                                 | YES NO                    |           |
| If yes, specify the following:                                                                                 | narmant atoms          |                                        |                           |           |
| Type of use                                                                                                    | garment, storage       |                                        |                           |           |
| No. of bldgs                                                                                                   | 3                      |                                        |                           |           |
| GFA of each bldg (sq.ft.)                                                                                      | 41,461 total           | 0                                      | 0                         | -41,461   |
| No. of stories of each bldg                                                                                    | 1 or 2                 |                                        |                           |           |
| Height of each bldg                                                                                            | 10 to 30 ft            |                                        |                           |           |
| Open storage area (sq.ft.)                                                                                     | none                   |                                        |                           |           |
| If any unenclosed activities, specify                                                                          |                        |                                        |                           | f.        |
| Community Facility                                                                                             | YES NO                 | YES NO                                 | YES NO                    |           |
| If yes, specify the following:                                                                                 |                        |                                        |                           |           |
| Туре                                                                                                           |                        |                                        |                           |           |
| No. of bldgs                                                                                                   |                        |                                        |                           |           |
| GFA of each bldg (sq.ft.)                                                                                      |                        |                                        |                           |           |
| No. of stories of each bldg                                                                                    |                        |                                        |                           |           |
| Height of each bldg                                                                                            |                        |                                        |                           |           |
| Vacant Land                                                                                                    | YES NO 🗸               | YES NO                                 | YES NO                    |           |
| If yes, describe:                                                                                              |                        |                                        |                           |           |
| Publicly Accessible Open Space                                                                                 | YES NO                 | YES NO                                 | YES NO                    |           |
| If yes, specify type (mapped City, State, or<br>Federal Parkland, wetland—mapped or<br>otherwise known, other) |                        |                                        |                           |           |
| Other Land Use                                                                                                 | YES NO                 | YES NO 🗸                               | YES NO 🖌                  |           |
| If yes, describe                                                                                               |                        |                                        |                           |           |
| Parking                                                                                                        |                        | · · · · · · · · · · · · · · · · · · ·  |                           |           |
| Garages                                                                                                        | YES NO 🗸               | YES NO                                 | YES 🖌 NO                  |           |
| If yes, specify the following:                                                                                 |                        |                                        |                           |           |
| No. of public spaces                                                                                           |                        |                                        | 0                         | -         |
| No. of accessory spaces                                                                                        |                        | 5                                      | 268                       | 0 268     |
| Operating hours                                                                                                | -                      |                                        | 24/7                      | 268       |
| Attended or non-attended                                                                                       |                        |                                        | 24//                      | 2411      |