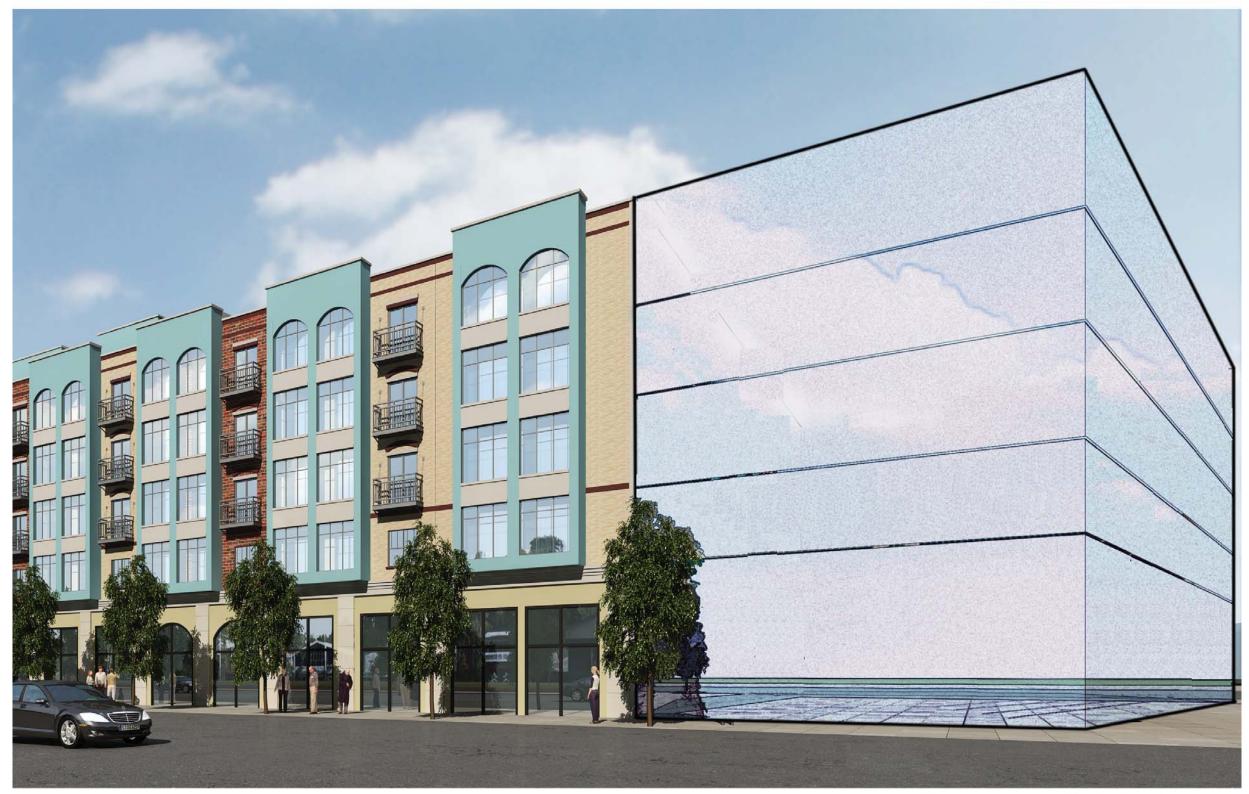

|                                                                                                                | EXISTING<br>CONDITION  | NO-ACTION<br>CONDITION                 | WITH-ACTION<br>CONDITION  | INCREMENT |
|----------------------------------------------------------------------------------------------------------------|------------------------|----------------------------------------|---------------------------|-----------|
| Land Use                                                                                                       |                        |                                        |                           |           |
| Residential                                                                                                    | YES V NO               | YES 🖌 NO                               | YES 🗸 NO                  |           |
| If yes, specify the following                                                                                  |                        |                                        |                           |           |
| No. of dwelling units                                                                                          | 2                      | 2                                      | 378                       | 376       |
| No. of low- to moderate income units                                                                           | 0                      | 0                                      | 0                         | 0         |
| No. of stories                                                                                                 | 2                      | 2                                      | 5 to 7                    |           |
| Gross Floor Area (sq.ft.)                                                                                      | 2,850                  | 2,850                                  | 379,438                   | 376,588   |
| Describe Type of Residential Structures                                                                        | detached two - family  |                                        | mid rise res / commercial |           |
| Commercial                                                                                                     | YES 🖌 NO               | YES 🖌 NO                               | YES 🖌 NO                  |           |
| If yes, specify the following:                                                                                 |                        |                                        |                           |           |
| Describe type (retail, office, other)                                                                          | commercial/retail, gas | commercial/retail, gas                 | ground floor retail       |           |
| No. of bldgs                                                                                                   | 8                      | 8                                      | 14                        | 6         |
| GFA of each bldg (sq.ft.)                                                                                      | 94,362                 | 243,947                                | 148,100                   | -95,847   |
|                                                                                                                |                        | 10000000000000000000000000000000000000 | 0.1 - 12                  | 33,047    |
| Manufacturing/Industrial                                                                                       | YES Y NO               | YES NO                                 | YES NO                    |           |
| If yes, specify the following:                                                                                 | narmant atoms          |                                        |                           |           |
| Type of use                                                                                                    | garment, storage       |                                        |                           |           |
| No. of bldgs                                                                                                   | 3                      |                                        |                           |           |
| GFA of each bldg (sq.ft.)                                                                                      | 41,461 total           | 0                                      | 0                         | -41,461   |
| No. of stories of each bldg                                                                                    | 1 or 2                 |                                        |                           |           |
| Height of each bldg                                                                                            | 10 to 30 ft            |                                        |                           |           |
| Open storage area (sq.ft.)                                                                                     | none                   |                                        |                           |           |
| If any unenclosed activities, specify                                                                          |                        |                                        |                           | f.        |
| Community Facility                                                                                             | YES NO                 | YES NO                                 | YES NO                    |           |
| If yes, specify the following:                                                                                 |                        |                                        |                           |           |
| Туре                                                                                                           |                        |                                        |                           |           |
| No. of bldgs                                                                                                   |                        |                                        |                           |           |
| GFA of each bldg (sq.ft.)                                                                                      |                        |                                        |                           |           |
| No. of stories of each bldg                                                                                    |                        |                                        |                           |           |
| Height of each bldg                                                                                            |                        |                                        |                           |           |
| Vacant Land                                                                                                    | YES NO 🗸               | YES NO                                 | YES NO                    |           |
| If yes, describe:                                                                                              |                        |                                        |                           |           |
| Publicly Accessible Open Space                                                                                 | YES NO                 | YES NO                                 | YES NO                    |           |
| If yes, specify type (mapped City, State, or<br>Federal Parkland, wetland—mapped or<br>otherwise known, other) |                        |                                        |                           |           |
| Other Land Use                                                                                                 | YES NO                 | YES NO 🗸                               | YES NO 🖌                  |           |
| If yes, describe                                                                                               |                        |                                        |                           |           |
| Parking                                                                                                        |                        | · · · · · · · · · · · · · · · · · · ·  |                           |           |
| Garages                                                                                                        | YES NO 🗸               | YES NO                                 | YES 🖌 NO                  |           |
| If yes, specify the following:                                                                                 |                        |                                        |                           |           |
| No. of public spaces                                                                                           |                        |                                        | 0                         | -         |
| No. of accessory spaces                                                                                        |                        | 5                                      | 268                       | 0 268     |
| Operating hours                                                                                                | -                      |                                        | 24/7                      | 268       |
| Attended or non-attended                                                                                       |                        |                                        | 24//                      | 2411      |