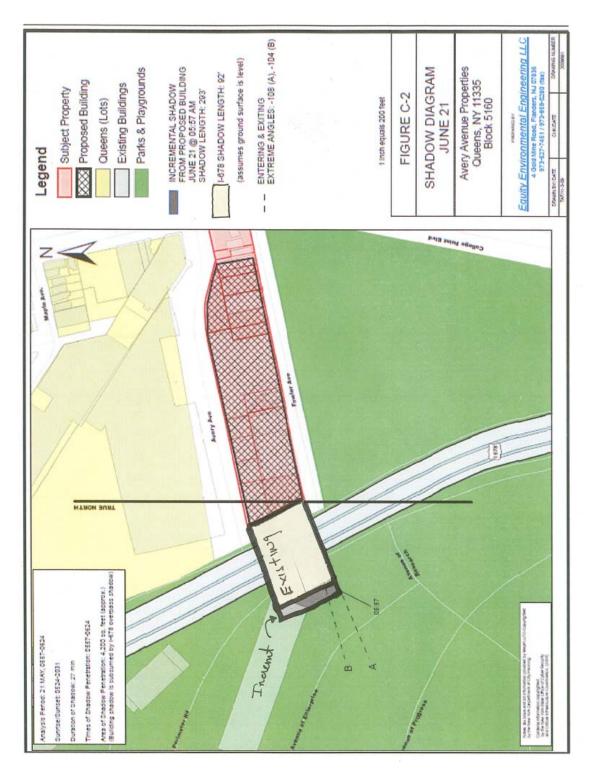

#### DESCRIPTION OF EXISTING AND PROPOSED CONDITIONS

The information requested in this table applies to the directly affected area. The directly affected area consists of the project site and the area subject to any change in regulatory control. The increment is the difference between the No-Action and the With-Action conditions.

|                                                                                                                | EXISTING<br>CONDITION  | NO-ACTION<br>CONDITION                 | WITH-ACTION<br>CONDITION  | INCREMENT |
|----------------------------------------------------------------------------------------------------------------|------------------------|----------------------------------------|---------------------------|-----------|
| Land Use                                                                                                       |                        |                                        |                           |           |
| Residential                                                                                                    | YES V NO               | YES 🖌 NO                               | YES 🗸 NO                  |           |
| If yes, specify the following                                                                                  |                        |                                        |                           |           |
| No. of dwelling units                                                                                          | 2                      | 2                                      | 378                       | 376       |
| No. of low- to moderate income units                                                                           | 0                      | 0                                      | 0                         | 0         |
| No. of stories                                                                                                 | 2                      | 2                                      | 5 to 7                    |           |
| Gross Floor Area (sq.ft.)                                                                                      | 2,850                  | 2,850                                  | 379,438                   | 376,588   |
| Describe Type of Residential Structures                                                                        | detached two - family  |                                        | mid rise res / commercial |           |
| Commercial                                                                                                     | YES 🖌 NO               | YES 🖌 NO                               | YES 🖌 NO                  |           |
| If yes, specify the following:                                                                                 |                        |                                        |                           |           |
| Describe type (retail, office, other)                                                                          | commercial/retail, gas | commercial/retail, gas                 | ground floor retail       |           |
| No. of bldgs                                                                                                   | 8                      | 8                                      | 14                        | 6         |
| GFA of each bldg (sq.ft.)                                                                                      | 94,362                 | 243,947                                | 148,100                   | -95,847   |
|                                                                                                                |                        | 10000000000000000000000000000000000000 | 0.1 - 12                  | 33,047    |
| Manufacturing/Industrial                                                                                       | YES Y NO               | YES NO                                 | YES NO                    |           |
| If yes, specify the following:                                                                                 | narmant atoms          |                                        |                           |           |
| Type of use                                                                                                    | garment, storage       |                                        |                           |           |
| No. of bldgs                                                                                                   | 3                      |                                        |                           |           |
| GFA of each bldg (sq.ft.)                                                                                      | 41,461 total           | 0                                      | 0                         | -41,461   |
| No. of stories of each bldg                                                                                    | 1 or 2                 |                                        |                           |           |
| Height of each bldg                                                                                            | 10 to 30 ft            |                                        |                           |           |
| Open storage area (sq.ft.)                                                                                     | none                   |                                        |                           |           |
| If any unenclosed activities, specify                                                                          |                        |                                        |                           | f.        |
| Community Facility                                                                                             | YES NO                 | YES NO                                 | YES NO                    |           |
| If yes, specify the following:                                                                                 |                        |                                        |                           |           |
| Туре                                                                                                           |                        |                                        |                           |           |
| No. of bldgs                                                                                                   |                        |                                        |                           |           |
| GFA of each bldg (sq.ft.)                                                                                      |                        |                                        |                           |           |
| No. of stories of each bldg                                                                                    |                        |                                        |                           |           |
| Height of each bldg                                                                                            |                        |                                        |                           |           |
| Vacant Land                                                                                                    | YES NO 🗸               | YES NO                                 | YES NO                    |           |
| If yes, describe:                                                                                              |                        |                                        |                           |           |
| Publicly Accessible Open Space                                                                                 | YES NO                 | YES NO                                 | YES NO                    |           |
| If yes, specify type (mapped City, State, or<br>Federal Parkland, wetland—mapped or<br>otherwise known, other) |                        |                                        |                           |           |
| Other Land Use                                                                                                 | YES NO                 | YES NO 🗸                               | YES NO 🖌                  |           |
| If yes, describe                                                                                               |                        |                                        |                           |           |
| Parking                                                                                                        |                        | · · · · · · · · · · · · · · · · · · ·  |                           |           |
| Garages                                                                                                        | YES NO 🗸               | YES NO                                 | YES 🖌 NO                  |           |
| If yes, specify the following:                                                                                 |                        |                                        |                           |           |
| No. of public spaces                                                                                           |                        |                                        | 0                         | -         |
| No. of accessory spaces                                                                                        |                        | 5                                      | 268                       | 0 268     |
| Operating hours                                                                                                | -                      |                                        | 24/7                      | 268       |
| Attended or non-attended                                                                                       |                        |                                        | 24//                      | 2411      |