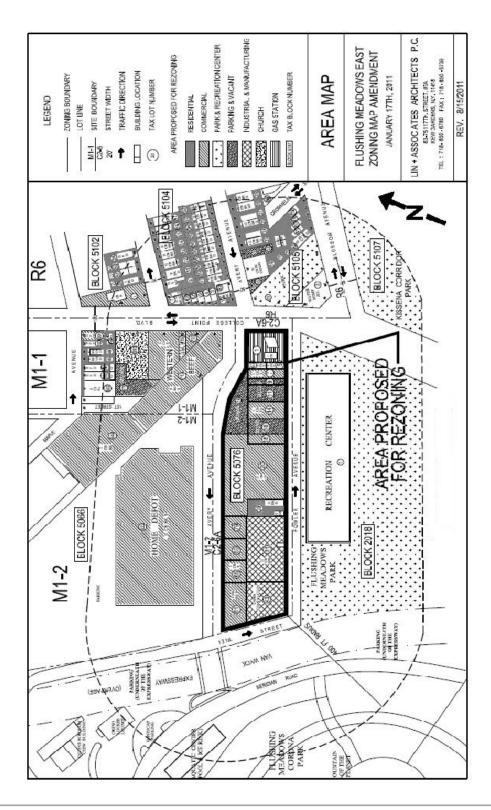

#### PART I: GENERAL INFORMATION

| PROJECT NAME Flushing Meado                                                                         | ws East Rezoni                          | ng                                                    |                                                                                       |                      |                   |
|-----------------------------------------------------------------------------------------------------|-----------------------------------------|-------------------------------------------------------|---------------------------------------------------------------------------------------|----------------------|-------------------|
| 1. Reference Numbers                                                                                |                                         |                                                       |                                                                                       |                      |                   |
| CEQR REFERENCE NUMBER (To Be Assig<br>07DCP050Q                                                     | gned by Lead Agency                     |                                                       | BSA REFERENCE NUMBER (If Applicable)                                                  |                      |                   |
| ULURP REFERENCE NUMBER (If Applical<br>070352ZMQ                                                    | ble))                                   |                                                       | OTHER REFERENCE NUMBER(S) (If Applica<br>(e.g. Legislative Intro, CAPA, etc)          | ible)                |                   |
| 2a. Lead Agency Information<br>NAME OF LEAD AGENCY<br>NYC Department of City Planning               |                                         |                                                       | 2b. Applicant Information<br>NAME OF APPLICANT<br>Pat Jones, Esq. for Avery Fowler    | Owners               |                   |
| NAME OF LEAD AGENCY CONTACT PERS                                                                    | CON                                     |                                                       |                                                                                       |                      |                   |
| Robert Dobruskin                                                                                    | 50N                                     |                                                       | NAME OF APPLICANT'S REPRESENT.<br>James Heineman, Equity Environmental En             |                      | PERSON            |
| ADDRESS 22 Reade Street                                                                             |                                         |                                                       | ADDRESS 227 Route 206, Suite 6                                                        |                      |                   |
| CITY New York                                                                                       | STATE NY                                | ZIP 10007                                             | CITY Flanders                                                                         | STATE NJ             | ZIP 07836         |
| TELEPHONE 212.720.3495                                                                              | FAX 212.720.34                          | .95                                                   | TELEPHONE 973.527.7451x201                                                            | FAX 973.858.0        | 280               |
| EMAIL ADDRESS                                                                                       | RDobruskin                              | @planning.nyc.gov                                     | EMAIL ADDRESS <b> jim.heineman@e</b>                                                  | quityenvironmental.c | om                |
| 3. Action Classification and T                                                                      | уре                                     |                                                       |                                                                                       |                      |                   |
| SEQRA Classification                                                                                |                                         |                                                       |                                                                                       |                      |                   |
|                                                                                                     | PECIFY CATEGORY                         | (see 6 NYCRR 617.4 and N                              | IYC Executive Order 91 of 1977, as amended)                                           | 2                    |                   |
| Action Type (refer to Chapter 2,<br>LOCALIZED ACTION, SITE SPECIFIC                                 |                                         | <b>nalysis Framework" for</b><br>D ACTION, SMALL AREA |                                                                                       |                      |                   |
| 4. Project Description:                                                                             |                                         |                                                       |                                                                                       |                      |                   |
| The action is a zoning map ar<br>Point Blvd., 131st Street, Ave<br>consisting of residential and le | ry Avenue ar<br>ocal retail use         | nd Fowler Avenu<br>es. The affected                   | e. The action would allow no<br>area is in the Flushing area                          | ew middle der        | nsity development |
| 4a. Project Location: Single Si                                                                     | <b>ite</b> (for a project a             | at a single site, complet                             | e all the information below)                                                          |                      |                   |
| ADDRESS                                                                                             |                                         |                                                       | NEIGHBORHOOD NAME Flushing                                                            |                      |                   |
| TAX BLOCK AND LOT Block 5076 / All                                                                  | Lots                                    | a.                                                    | BOROUGH Queens                                                                        | COMMUNITY E          | DISTRICT CD7      |
| DESCRIPTION OF PROPERTY BY BOUND<br>West: 131st Street; East: College Point                         |                                         |                                                       | th: Avery Avenue                                                                      |                      |                   |
| EXISTING ZONING DISTRICT, INCLUDING                                                                 | SPECIAL ZONING D                        | ISTRICT DESIGNATION IF                                | ANY: M1-1 and M1-2                                                                    | ZONING SECTION       | IAL MAP NO: 10b   |
|                                                                                                     | hat a site-specific                     | description is not appro                              | e of the project area in both City Blocks<br>priate or practicable, describe the area |                      |                   |
| 5. REQUIRED ACTIONS OR A                                                                            | And | heck all that apply)                                  | т                                                                                     |                      |                   |
| City Planning Commission                                                                            | : YES 🖌                                 | NO                                                    | Board of Standards and                                                                | Appeals: YES         | NO 🖌              |
| CITY MAP AMENDMENT                                                                                  | ZONING                                  | CERTIFICATION                                         |                                                                                       |                      |                   |
|                                                                                                     | ZONING                                  | AUTHORIZATION                                         | EXPIRATION DATE MONTH                                                                 | DAY                  | YEAR              |
| ZONING TEXT AMENDMENT                                                                               | HOUSING                                 | 3 PLAN & PROJECT                                      |                                                                                       |                      |                   |
| UNIFORM LAND USE REVIEW<br>PROCEDURE (ULURP)                                                        |                                         | ECTION — PUBLIC FACILI                                | TY VARIANCE (USE)                                                                     |                      |                   |
|                                                                                                     | FRANCH                                  |                                                       |                                                                                       |                      |                   |
|                                                                                                     | DISPOSI                                 | TION — REAL PROPERT                                   |                                                                                       |                      |                   |
| REVOCABLE CONSENT                                                                                   |                                         |                                                       |                                                                                       |                      |                   |
| ZONING SPECIAL PERMIT, SPECIFY TYPE                                                                 | Ēù                                      |                                                       | SPECIFY AFFECTED SECTION(S) OF                                                        | THE ZONING RESO      | LUTION            |
| MODIFICATION OF                                                                                     |                                         |                                                       |                                                                                       |                      |                   |
| RENEWAL OF                                                                                          |                                         |                                                       |                                                                                       |                      |                   |
|                                                                                                     |                                         | (1112                                                 |                                                                                       |                      |                   |