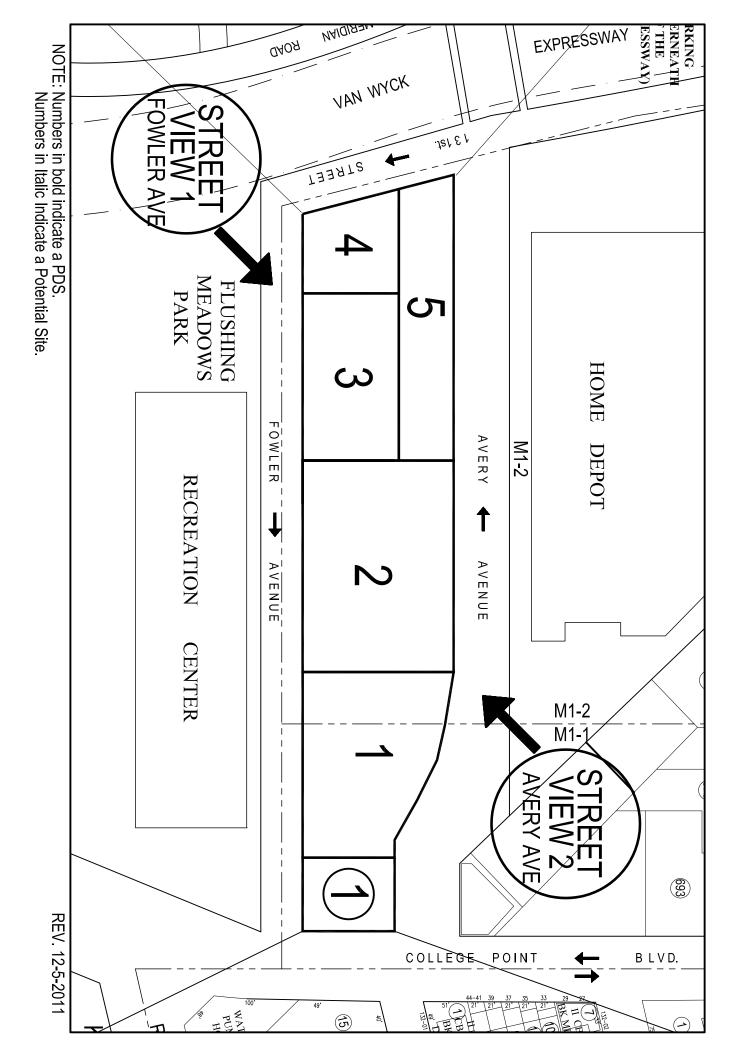

#### PART I: GENERAL INFORMATION

| PROJECT NAME Flushing Meado                                                                         | ws East Rezoni                          | ng                                                    |                                                                                       |                      |                   |
|-----------------------------------------------------------------------------------------------------|-----------------------------------------|-------------------------------------------------------|---------------------------------------------------------------------------------------|----------------------|-------------------|
| 1. Reference Numbers                                                                                |                                         |                                                       |                                                                                       |                      |                   |
| CEQR REFERENCE NUMBER (To Be Assig<br>07DCP050Q                                                     | gned by Lead Agency                     |                                                       | BSA REFERENCE NUMBER (If Applicable)                                                  |                      |                   |
| ULURP REFERENCE NUMBER (If Applical<br>070352ZMQ                                                    | ble))                                   |                                                       | OTHER REFERENCE NUMBER(S) (If Applica<br>(e.g. Legislative Intro, CAPA, etc)          | ible)                |                   |
| 2a. Lead Agency Information<br>NAME OF LEAD AGENCY<br>NYC Department of City Planning               |                                         |                                                       | 2b. Applicant Information<br>NAME OF APPLICANT<br>Pat Jones, Esq. for Avery Fowler    | Owners               |                   |
| NAME OF LEAD AGENCY CONTACT PERS                                                                    | CON                                     |                                                       |                                                                                       |                      |                   |
| Robert Dobruskin                                                                                    | 50N                                     |                                                       | NAME OF APPLICANT'S REPRESENT.<br>James Heineman, Equity Environmental En             |                      | PERSON            |
| ADDRESS 22 Reade Street                                                                             |                                         |                                                       | ADDRESS 227 Route 206, Suite 6                                                        |                      |                   |
| CITY New York                                                                                       | STATE NY                                | ZIP 10007                                             | CITY Flanders                                                                         | STATE NJ             | ZIP 07836         |
| TELEPHONE 212.720.3495                                                                              | FAX 212.720.34                          | .95                                                   | TELEPHONE 973.527.7451x201                                                            | FAX 973.858.0        | 280               |
| EMAIL ADDRESS                                                                                       | RDobruskin                              | @planning.nyc.gov                                     | EMAIL ADDRESS <b> jim.heineman@e</b>                                                  | quityenvironmental.c | om                |
| 3. Action Classification and T                                                                      | уре                                     |                                                       |                                                                                       |                      |                   |
| SEQRA Classification                                                                                |                                         |                                                       |                                                                                       |                      |                   |
|                                                                                                     | PECIFY CATEGORY                         | (see 6 NYCRR 617.4 and N                              | IYC Executive Order 91 of 1977, as amended)                                           | 2                    |                   |
| Action Type (refer to Chapter 2,<br>LOCALIZED ACTION, SITE SPECIFIC                                 |                                         | <b>nalysis Framework" for</b><br>D ACTION, SMALL AREA |                                                                                       |                      |                   |
| 4. Project Description:                                                                             |                                         |                                                       |                                                                                       |                      |                   |
| The action is a zoning map ar<br>Point Blvd., 131st Street, Ave<br>consisting of residential and le | ry Avenue ar<br>ocal retail use         | nd Fowler Avenu<br>es. The affected                   | e. The action would allow no<br>area is in the Flushing area                          | ew middle der        | nsity development |
| 4a. Project Location: Single Si                                                                     | <b>ite</b> (for a project a             | at a single site, complet                             | e all the information below)                                                          |                      |                   |
| ADDRESS                                                                                             |                                         |                                                       | NEIGHBORHOOD NAME Flushing                                                            |                      |                   |
| TAX BLOCK AND LOT Block 5076 / All                                                                  | Lots                                    | a.                                                    | BOROUGH Queens                                                                        | COMMUNITY E          | DISTRICT CD7      |
| DESCRIPTION OF PROPERTY BY BOUND<br>West: 131st Street; East: College Point                         |                                         |                                                       | th: Avery Avenue                                                                      |                      |                   |
| EXISTING ZONING DISTRICT, INCLUDING                                                                 | SPECIAL ZONING D                        | ISTRICT DESIGNATION IF                                | ANY: M1-1 and M1-2                                                                    | ZONING SECTION       | IAL MAP NO: 10b   |
|                                                                                                     | hat a site-specific                     | description is not appro                              | e of the project area in both City Blocks<br>priate or practicable, describe the area |                      |                   |
| 5. REQUIRED ACTIONS OR A                                                                            | And | heck all that apply)                                  | т                                                                                     |                      |                   |
| City Planning Commission                                                                            | : YES 🖌                                 | NO                                                    | Board of Standards and                                                                | Appeals: YES         | NO 🖌              |
| CITY MAP AMENDMENT                                                                                  | ZONING                                  | CERTIFICATION                                         |                                                                                       |                      |                   |
|                                                                                                     | ZONING                                  | AUTHORIZATION                                         | EXPIRATION DATE MONTH                                                                 | DAY                  | YEAR              |
| ZONING TEXT AMENDMENT                                                                               | HOUSING                                 | 3 PLAN & PROJECT                                      |                                                                                       |                      |                   |
| UNIFORM LAND USE REVIEW<br>PROCEDURE (ULURP)                                                        |                                         | ECTION — PUBLIC FACILI                                | TY VARIANCE (USE)                                                                     |                      |                   |
|                                                                                                     | FRANCH                                  |                                                       |                                                                                       |                      |                   |
|                                                                                                     | DISPOSI                                 | TION — REAL PROPERT                                   |                                                                                       |                      |                   |
| REVOCABLE CONSENT                                                                                   |                                         |                                                       |                                                                                       |                      |                   |
| ZONING SPECIAL PERMIT, SPECIFY TYPE                                                                 | Ēù                                      |                                                       | SPECIFY AFFECTED SECTION(S) OF                                                        | THE ZONING RESO      | LUTION            |
| MODIFICATION OF                                                                                     |                                         |                                                       |                                                                                       |                      |                   |
| RENEWAL OF                                                                                          |                                         |                                                       |                                                                                       |                      |                   |
|                                                                                                     |                                         | (1112                                                 |                                                                                       |                      |                   |