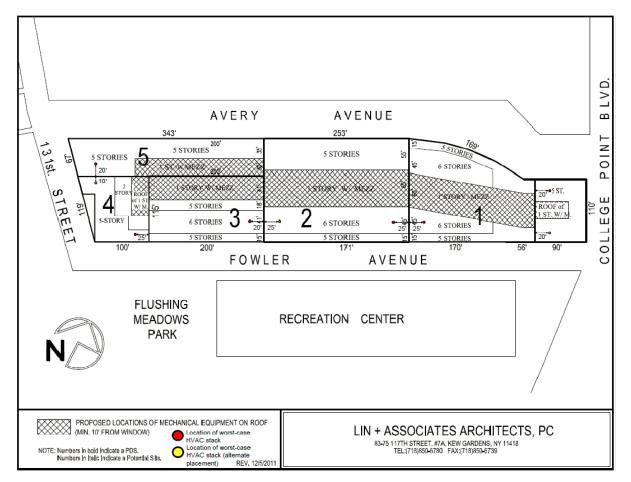

#### DESCRIPTION OF EXISTING AND PROPOSED CONDITIONS

The information requested in this table applies to the directly affected area. The directly affected area consists of the project site and the area subject to any change in regulatory control. The increment is the difference between the No-Action and the With-Action conditions.

|                                                                                                                | EXISTING<br>CONDITION  | NO-ACTION<br>CONDITION                 | WITH-ACTION<br>CONDITION  | INCREMENT |
|----------------------------------------------------------------------------------------------------------------|------------------------|----------------------------------------|---------------------------|-----------|
| Land Use                                                                                                       |                        |                                        |                           |           |
| Residential                                                                                                    | YES V NO               | YES 🖌 NO                               | YES 🗸 NO                  |           |
| If yes, specify the following                                                                                  |                        |                                        |                           |           |
| No. of dwelling units                                                                                          | 2                      | 2                                      | 378                       | 376       |
| No. of low- to moderate income units                                                                           | 0                      | 0                                      | 0                         | 0         |
| No. of stories                                                                                                 | 2                      | 2                                      | 5 to 7                    |           |
| Gross Floor Area (sq.ft.)                                                                                      | 2,850                  | 2,850                                  | 379,438                   | 376,588   |
| Describe Type of Residential Structures                                                                        | detached two - family  |                                        | mid rise res / commercial |           |
| Commercial                                                                                                     | YES 🖌 NO               | YES 🖌 NO                               | YES 🖌 NO                  |           |
| If yes, specify the following:                                                                                 |                        |                                        |                           |           |
| Describe type (retail, office, other)                                                                          | commercial/retail, gas | commercial/retail, gas                 | ground floor retail       |           |
| No. of bldgs                                                                                                   | 8                      | 8                                      | 14                        | 6         |
| GFA of each bldg (sq.ft.)                                                                                      | 94,362                 | 243,947                                | 148,100                   | -95,847   |
|                                                                                                                |                        | 10000000000000000000000000000000000000 | 0.1 - 12                  | 33,047    |
| Manufacturing/Industrial                                                                                       | YES Y NO               | YES NO                                 | YES NO                    |           |
| If yes, specify the following:                                                                                 | narmant atoms          |                                        |                           |           |
| Type of use                                                                                                    | garment, storage       |                                        |                           |           |
| No. of bldgs                                                                                                   | 3                      |                                        |                           |           |
| GFA of each bldg (sq.ft.)                                                                                      | 41,461 total           | 0                                      | 0                         | -41,461   |
| No. of stories of each bldg                                                                                    | 1 or 2                 |                                        |                           |           |
| Height of each bldg                                                                                            | 10 to 30 ft            |                                        |                           |           |
| Open storage area (sq.ft.)                                                                                     | none                   |                                        |                           |           |
| If any unenclosed activities, specify                                                                          |                        |                                        |                           | f.        |
| Community Facility                                                                                             | YES NO                 | YES NO                                 | YES NO                    |           |
| If yes, specify the following:                                                                                 |                        |                                        |                           |           |
| Туре                                                                                                           |                        |                                        |                           |           |
| No. of bldgs                                                                                                   |                        |                                        |                           |           |
| GFA of each bldg (sq.ft.)                                                                                      |                        |                                        |                           |           |
| No. of stories of each bldg                                                                                    |                        |                                        |                           |           |
| Height of each bldg                                                                                            |                        |                                        |                           |           |
| Vacant Land                                                                                                    | YES NO 🗸               | YES NO                                 | YES NO                    |           |
| If yes, describe:                                                                                              |                        |                                        |                           |           |
| Publicly Accessible Open Space                                                                                 | YES NO                 | YES NO                                 | YES NO                    |           |
| If yes, specify type (mapped City, State, or<br>Federal Parkland, wetland—mapped or<br>otherwise known, other) |                        |                                        |                           |           |
| Other Land Use                                                                                                 | YES NO                 | YES NO 🗸                               | YES NO 🖌                  |           |
| If yes, describe                                                                                               |                        |                                        |                           |           |
| Parking                                                                                                        |                        | · · · · · · · · · · · · · · · · · · ·  |                           |           |
| Garages                                                                                                        | YES NO 🗸               | YES NO                                 | YES 🖌 NO                  |           |
| If yes, specify the following:                                                                                 |                        |                                        |                           |           |
| No. of public spaces                                                                                           |                        |                                        | 0                         | -         |
| No. of accessory spaces                                                                                        |                        | 5                                      | 268                       | 0 268     |
| Operating hours                                                                                                | -                      |                                        | 24/7                      | 268       |
| Attended or non-attended                                                                                       |                        |                                        | 24//                      | 2411      |