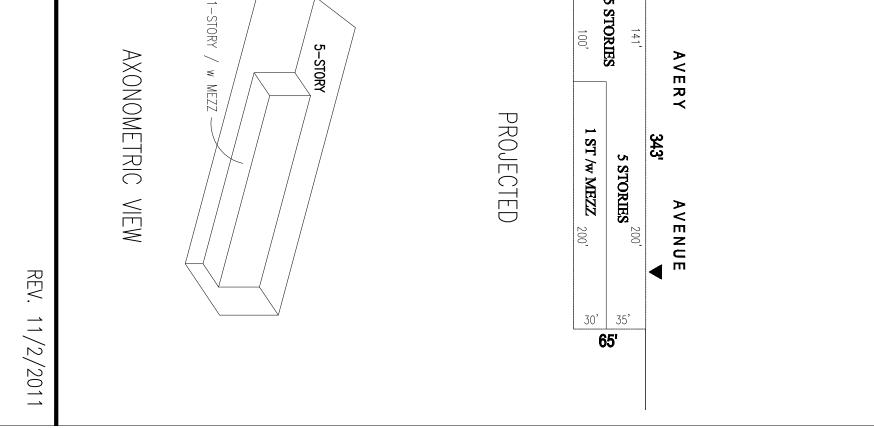

#### DESCRIPTION OF EXISTING AND PROPOSED CONDITIONS

The information requested in this table applies to the directly affected area. The directly affected area consists of the project site and the area subject to any change in regulatory control. The increment is the difference between the No-Action and the With-Action conditions.

|                                                                                                                | EXISTING<br>CONDITION  | NO-ACTION<br>CONDITION                 | WITH-ACTION<br>CONDITION  | INCREMENT |
|----------------------------------------------------------------------------------------------------------------|------------------------|----------------------------------------|---------------------------|-----------|
| Land Use                                                                                                       |                        |                                        |                           |           |
| Residential                                                                                                    | YES V NO               | YES 🖌 NO                               | YES 🗸 NO                  |           |
| If yes, specify the following                                                                                  |                        |                                        |                           |           |
| No. of dwelling units                                                                                          | 2                      | 2                                      | 378                       | 376       |
| No. of low- to moderate income units                                                                           | 0                      | 0                                      | 0                         | 0         |
| No. of stories                                                                                                 | 2                      | 2                                      | 5 to 7                    |           |
| Gross Floor Area (sq.ft.)                                                                                      | 2,850                  | 2,850                                  | 379,438                   | 376,588   |
| Describe Type of Residential Structures                                                                        | detached two - family  |                                        | mid rise res / commercial |           |
| Commercial                                                                                                     | YES 🖌 NO               | YES 🖌 NO                               | YES 🖌 NO                  |           |
| If yes, specify the following:                                                                                 |                        |                                        |                           |           |
| Describe type (retail, office, other)                                                                          | commercial/retail, gas | commercial/retail, gas                 | ground floor retail       |           |
| No. of bldgs                                                                                                   | 8                      | 8                                      | 14                        | 6         |
| GFA of each bldg (sq.ft.)                                                                                      | 94,362                 | 243,947                                | 148,100                   | -95,847   |
|                                                                                                                |                        | 10000000000000000000000000000000000000 | 0.1 - 12                  | 33,047    |
| Manufacturing/Industrial                                                                                       | YES Y NO               | YES NO                                 | YES NO                    |           |
| If yes, specify the following:                                                                                 | narmant atoms          |                                        |                           |           |
| Type of use                                                                                                    | garment, storage       |                                        |                           |           |
| No. of bldgs                                                                                                   | 3                      |                                        |                           |           |
| GFA of each bldg (sq.ft.)                                                                                      | 41,461 total           | 0                                      | 0                         | -41,461   |
| No. of stories of each bldg                                                                                    | 1 or 2                 |                                        |                           |           |
| Height of each bldg                                                                                            | 10 to 30 ft            |                                        |                           |           |
| Open storage area (sq.ft.)                                                                                     | none                   |                                        |                           |           |
| If any unenclosed activities, specify                                                                          |                        |                                        |                           | f.        |
| Community Facility                                                                                             | YES NO                 | YES NO                                 | YES NO                    |           |
| If yes, specify the following:                                                                                 |                        |                                        |                           |           |
| Туре                                                                                                           |                        |                                        |                           |           |
| No. of bldgs                                                                                                   |                        |                                        |                           |           |
| GFA of each bldg (sq.ft.)                                                                                      |                        |                                        |                           |           |
| No. of stories of each bldg                                                                                    |                        |                                        |                           |           |
| Height of each bldg                                                                                            |                        |                                        |                           |           |
| Vacant Land                                                                                                    | YES NO 🗸               | YES NO                                 | YES NO                    |           |
| If yes, describe:                                                                                              |                        |                                        |                           |           |
| Publicly Accessible Open Space                                                                                 | YES NO                 | YES NO                                 | YES NO                    |           |
| If yes, specify type (mapped City, State, or<br>Federal Parkland, wetland—mapped or<br>otherwise known, other) |                        |                                        |                           |           |
| Other Land Use                                                                                                 | YES NO                 | YES NO 🗸                               | YES NO 🖌                  |           |
| If yes, describe                                                                                               |                        |                                        |                           |           |
| Parking                                                                                                        |                        | · · · · · · · · · · · · · · · · · · ·  |                           |           |
| Garages                                                                                                        | YES NO 🗸               | YES NO                                 | YES 🖌 NO                  |           |
| If yes, specify the following:                                                                                 |                        |                                        |                           |           |
| No. of public spaces                                                                                           |                        |                                        | 0                         | -         |
| No. of accessory spaces                                                                                        |                        | 5                                      | 268                       | 0 268     |
| Operating hours                                                                                                | -                      |                                        | 24/7                      | 268       |
| Attended or non-attended                                                                                       |                        |                                        | 24//                      | 2411      |