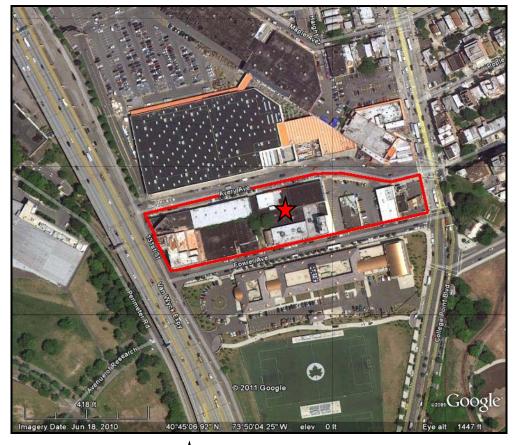

#### PART I: GENERAL INFORMATION

| PROJECT NAME Flushing Meado                                                                         | ws East Rezoni                          | ng                                                    |                                                                                       |                      |                   |
|-----------------------------------------------------------------------------------------------------|-----------------------------------------|-------------------------------------------------------|---------------------------------------------------------------------------------------|----------------------|-------------------|
| 1. Reference Numbers                                                                                |                                         |                                                       |                                                                                       |                      |                   |
| CEQR REFERENCE NUMBER (To Be Assig<br>07DCP050Q                                                     | gned by Lead Agency                     |                                                       | BSA REFERENCE NUMBER (If Applicable)                                                  |                      |                   |
| ULURP REFERENCE NUMBER (If Applical<br>070352ZMQ                                                    | ble))                                   |                                                       | OTHER REFERENCE NUMBER(S) (If Applica<br>(e.g. Legislative Intro, CAPA, etc)          | ible)                |                   |
| 2a. Lead Agency Information<br>NAME OF LEAD AGENCY<br>NYC Department of City Planning               |                                         |                                                       | 2b. Applicant Information<br>NAME OF APPLICANT<br>Pat Jones, Esq. for Avery Fowler    | Owners               |                   |
| NAME OF LEAD AGENCY CONTACT PERS                                                                    | CON                                     |                                                       |                                                                                       |                      |                   |
| Robert Dobruskin                                                                                    | 50N                                     |                                                       | NAME OF APPLICANT'S REPRESENT.<br>James Heineman, Equity Environmental En             |                      | PERSON            |
| ADDRESS 22 Reade Street                                                                             |                                         |                                                       | ADDRESS 227 Route 206, Suite 6                                                        |                      |                   |
| CITY New York                                                                                       | STATE NY                                | ZIP 10007                                             | CITY Flanders                                                                         | STATE NJ             | ZIP 07836         |
| TELEPHONE 212.720.3495                                                                              | FAX 212.720.34                          | .95                                                   | TELEPHONE 973.527.7451x201                                                            | FAX 973.858.0        | 280               |
| EMAIL ADDRESS                                                                                       | RDobruskin                              | @planning.nyc.gov                                     | EMAIL ADDRESS <b> jim.heineman@e</b>                                                  | quityenvironmental.c | om                |
| 3. Action Classification and T                                                                      | уре                                     |                                                       |                                                                                       |                      |                   |
| SEQRA Classification                                                                                |                                         |                                                       |                                                                                       |                      |                   |
|                                                                                                     | PECIFY CATEGORY                         | (see 6 NYCRR 617.4 and N                              | IYC Executive Order 91 of 1977, as amended)                                           | 2                    |                   |
| Action Type (refer to Chapter 2,<br>LOCALIZED ACTION, SITE SPECIFIC                                 |                                         | <b>nalysis Framework" for</b><br>D ACTION, SMALL AREA |                                                                                       |                      |                   |
| 4. Project Description:                                                                             |                                         |                                                       |                                                                                       |                      |                   |
| The action is a zoning map ar<br>Point Blvd., 131st Street, Ave<br>consisting of residential and le | ry Avenue ar<br>ocal retail use         | nd Fowler Avenu<br>es. The affected                   | e. The action would allow no<br>area is in the Flushing area                          | ew middle der        | nsity development |
| 4a. Project Location: Single Si                                                                     | <b>ite</b> (for a project a             | at a single site, complet                             | e all the information below)                                                          |                      |                   |
| ADDRESS                                                                                             |                                         |                                                       | NEIGHBORHOOD NAME Flushing                                                            |                      |                   |
| TAX BLOCK AND LOT Block 5076 / All                                                                  | Lots                                    | a.                                                    | BOROUGH Queens                                                                        | COMMUNITY E          | DISTRICT CD7      |
| DESCRIPTION OF PROPERTY BY BOUND<br>West: 131st Street; East: College Point                         |                                         |                                                       | th: Avery Avenue                                                                      |                      |                   |
| EXISTING ZONING DISTRICT, INCLUDING                                                                 | SPECIAL ZONING D                        | ISTRICT DESIGNATION IF                                | ANY: M1-1 and M1-2                                                                    | ZONING SECTION       | IAL MAP NO: 10b   |
|                                                                                                     | hat a site-specific                     | description is not appro                              | e of the project area in both City Blocks<br>priate or practicable, describe the area |                      |                   |
| 5. REQUIRED ACTIONS OR A                                                                            | And | heck all that apply)                                  | т                                                                                     |                      |                   |
| City Planning Commission                                                                            | : YES 🖌                                 | NO                                                    | Board of Standards and                                                                | Appeals: YES         | NO 🖌              |
| CITY MAP AMENDMENT                                                                                  | ZONING                                  | CERTIFICATION                                         |                                                                                       |                      |                   |
|                                                                                                     | ZONING                                  | AUTHORIZATION                                         | EXPIRATION DATE MONTH                                                                 | DAY                  | YEAR              |
| ZONING TEXT AMENDMENT                                                                               | HOUSING                                 | 3 PLAN & PROJECT                                      |                                                                                       |                      |                   |
| UNIFORM LAND USE REVIEW<br>PROCEDURE (ULURP)                                                        |                                         | ECTION — PUBLIC FACILI                                | TY VARIANCE (USE)                                                                     |                      |                   |
|                                                                                                     | FRANCH                                  |                                                       |                                                                                       |                      |                   |
|                                                                                                     | DISPOSI                                 | TION — REAL PROPERT                                   |                                                                                       |                      |                   |
| REVOCABLE CONSENT                                                                                   |                                         |                                                       |                                                                                       |                      |                   |
| ZONING SPECIAL PERMIT, SPECIFY TYPE                                                                 | Ēù                                      |                                                       | SPECIFY AFFECTED SECTION(S) OF                                                        | THE ZONING RESO      | LUTION            |
| MODIFICATION OF                                                                                     |                                         |                                                       |                                                                                       |                      |                   |
| RENEWAL OF                                                                                          |                                         |                                                       |                                                                                       |                      |                   |
|                                                                                                     |                                         | (1112                                                 |                                                                                       |                      |                   |