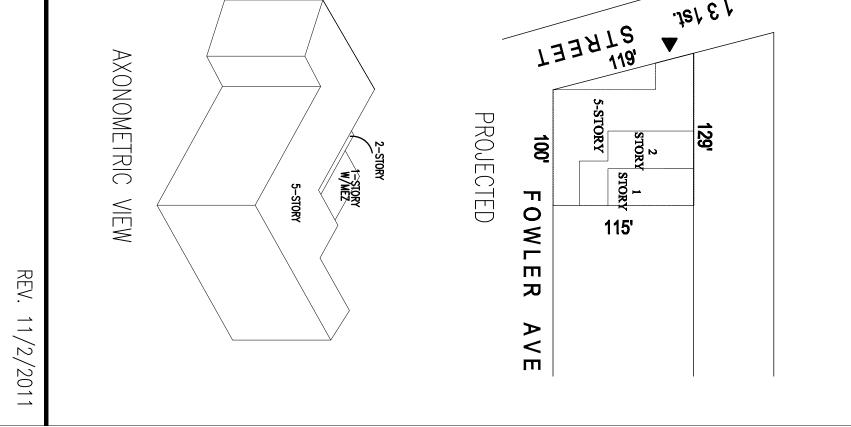

#### DESCRIPTION OF EXISTING AND PROPOSED CONDITIONS

The information requested in this table applies to the directly affected area. The directly affected area consists of the project site and the area subject to any change in regulatory control. The increment is the difference between the No-Action and the With-Action conditions.

|                                                                                                                | EXISTING<br>CONDITION  | NO-ACTION<br>CONDITION                 | WITH-ACTION<br>CONDITION  | INCREMENT |
|----------------------------------------------------------------------------------------------------------------|------------------------|----------------------------------------|---------------------------|-----------|
| Land Use                                                                                                       |                        |                                        |                           |           |
| Residential                                                                                                    | YES V NO               | YES 🖌 NO                               | YES 🗸 NO                  |           |
| If yes, specify the following                                                                                  |                        |                                        |                           |           |
| No. of dwelling units                                                                                          | 2                      | 2                                      | 378                       | 376       |
| No. of low- to moderate income units                                                                           | 0                      | 0                                      | 0                         | 0         |
| No. of stories                                                                                                 | 2                      | 2                                      | 5 to 7                    |           |
| Gross Floor Area (sq.ft.)                                                                                      | 2,850                  | 2,850                                  | 379,438                   | 376,588   |
| Describe Type of Residential Structures                                                                        | detached two - family  |                                        | mid rise res / commercial |           |
| Commercial                                                                                                     | YES 🖌 NO               | YES 🖌 NO                               | YES 🖌 NO                  |           |
| If yes, specify the following:                                                                                 |                        |                                        |                           |           |
| Describe type (retail, office, other)                                                                          | commercial/retail, gas | commercial/retail, gas                 | ground floor retail       |           |
| No. of bldgs                                                                                                   | 8                      | 8                                      | 14                        | 6         |
| GFA of each bldg (sq.ft.)                                                                                      | 94,362                 | 243,947                                | 148,100                   | -95,847   |
|                                                                                                                |                        | 10000000000000000000000000000000000000 | 0.1 - 12                  | 33,047    |
| Manufacturing/Industrial                                                                                       | YES Y NO               | YES NO                                 | YES NO                    |           |
| If yes, specify the following:                                                                                 | narmant atoms          |                                        |                           |           |
| Type of use                                                                                                    | garment, storage       |                                        |                           |           |
| No. of bldgs                                                                                                   | 3                      |                                        |                           |           |
| GFA of each bldg (sq.ft.)                                                                                      | 41,461 total           | 0                                      | 0                         | -41,461   |
| No. of stories of each bldg                                                                                    | 1 or 2                 |                                        |                           |           |
| Height of each bldg                                                                                            | 10 to 30 ft            |                                        |                           |           |
| Open storage area (sq.ft.)                                                                                     | none                   |                                        |                           |           |
| If any unenclosed activities, specify                                                                          |                        |                                        |                           | f.        |
| Community Facility                                                                                             | YES NO                 | YES NO                                 | YES NO                    |           |
| If yes, specify the following:                                                                                 |                        |                                        |                           |           |
| Туре                                                                                                           |                        |                                        |                           |           |
| No. of bldgs                                                                                                   |                        |                                        |                           |           |
| GFA of each bldg (sq.ft.)                                                                                      |                        |                                        |                           |           |
| No. of stories of each bldg                                                                                    |                        |                                        |                           |           |
| Height of each bldg                                                                                            |                        |                                        |                           |           |
| Vacant Land                                                                                                    | YES NO 🗸               | YES NO                                 | YES NO                    |           |
| If yes, describe:                                                                                              |                        |                                        |                           |           |
| Publicly Accessible Open Space                                                                                 | YES NO                 | YES NO                                 | YES NO                    |           |
| If yes, specify type (mapped City, State, or<br>Federal Parkland, wetland—mapped or<br>otherwise known, other) |                        |                                        |                           |           |
| Other Land Use                                                                                                 | YES NO                 | YES NO 🗸                               | YES NO 🖌                  |           |
| If yes, describe                                                                                               |                        |                                        |                           |           |
| Parking                                                                                                        |                        | · · · · · · · · · · · · · · · · · · ·  |                           |           |
| Garages                                                                                                        | YES NO 🗸               | YES NO                                 | YES 🖌 NO                  |           |
| If yes, specify the following:                                                                                 |                        |                                        |                           |           |
| No. of public spaces                                                                                           |                        |                                        | 0                         | -         |
| No. of accessory spaces                                                                                        |                        | 5                                      | 268                       | 0 268     |
| Operating hours                                                                                                | -                      |                                        | 24/7                      | 268       |
| Attended or non-attended                                                                                       |                        |                                        | 24//                      | 2411      |