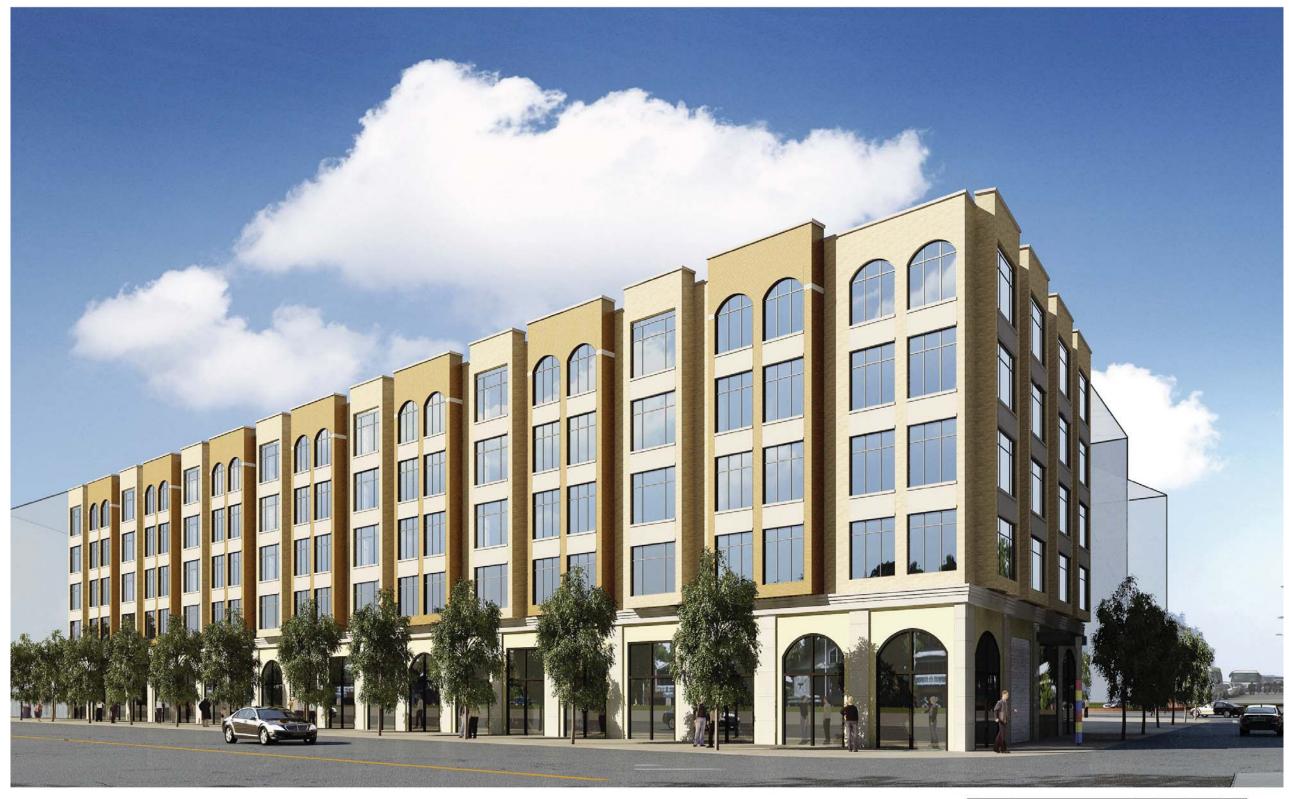

|                                                                                                                | EXISTING<br>CONDITION  | NO-ACTION<br>CONDITION                 | WITH-ACTION<br>CONDITION  | INCREMENT |
|----------------------------------------------------------------------------------------------------------------|------------------------|----------------------------------------|---------------------------|-----------|
| Land Use                                                                                                       |                        |                                        |                           |           |
| Residential                                                                                                    | YES V NO               | YES 🖌 NO                               | YES 🗸 NO                  |           |
| If yes, specify the following                                                                                  |                        |                                        |                           |           |
| No. of dwelling units                                                                                          | 2                      | 2                                      | 378                       | 376       |
| No. of low- to moderate income units                                                                           | 0                      | 0                                      | 0                         | 0         |
| No. of stories                                                                                                 | 2                      | 2                                      | 5 to 7                    |           |
| Gross Floor Area (sq.ft.)                                                                                      | 2,850                  | 2,850                                  | 379,438                   | 376,588   |
| Describe Type of Residential Structures                                                                        | detached two - family  |                                        | mid rise res / commercial |           |
| Commercial                                                                                                     | YES 🖌 NO               | YES 🖌 NO                               | YES 🖌 NO                  |           |
| If yes, specify the following:                                                                                 |                        |                                        |                           |           |
| Describe type (retail, office, other)                                                                          | commercial/retail, gas | commercial/retail, gas                 | ground floor retail       |           |
| No. of bldgs                                                                                                   | 8                      | 8                                      | 14                        | 6         |
| GFA of each bldg (sq.ft.)                                                                                      | 94,362                 | 243,947                                | 148,100                   | -95,847   |
|                                                                                                                |                        | 10000000000000000000000000000000000000 | 0.1 - 12                  | 33,047    |
| Manufacturing/Industrial                                                                                       | YES Y NO               | YES NO                                 | YES NO                    |           |
| If yes, specify the following:                                                                                 | narmant atoms          |                                        |                           |           |
| Type of use                                                                                                    | garment, storage       |                                        |                           |           |
| No. of bldgs                                                                                                   | 3                      |                                        |                           |           |
| GFA of each bldg (sq.ft.)                                                                                      | 41,461 total           | 0                                      | 0                         | -41,461   |
| No. of stories of each bldg                                                                                    | 1 or 2                 |                                        |                           |           |
| Height of each bldg                                                                                            | 10 to 30 ft            |                                        |                           |           |
| Open storage area (sq.ft.)                                                                                     | none                   |                                        |                           |           |
| If any unenclosed activities, specify                                                                          |                        |                                        |                           | f.        |
| Community Facility                                                                                             | YES NO                 | YES NO                                 | YES NO                    |           |
| If yes, specify the following:                                                                                 |                        |                                        |                           |           |
| Туре                                                                                                           |                        |                                        |                           |           |
| No. of bldgs                                                                                                   |                        |                                        |                           |           |
| GFA of each bldg (sq.ft.)                                                                                      |                        |                                        |                           |           |
| No. of stories of each bldg                                                                                    |                        |                                        |                           |           |
| Height of each bldg                                                                                            |                        |                                        |                           |           |
| Vacant Land                                                                                                    | YES NO 🗸               | YES NO                                 | YES NO                    |           |
| If yes, describe:                                                                                              |                        |                                        |                           |           |
| Publicly Accessible Open Space                                                                                 | YES NO                 | YES NO                                 | YES NO                    |           |
| If yes, specify type (mapped City, State, or<br>Federal Parkland, wetland—mapped or<br>otherwise known, other) |                        |                                        |                           |           |
| Other Land Use                                                                                                 | YES NO                 | YES NO 🗸                               | YES NO 🖌                  |           |
| If yes, describe                                                                                               |                        |                                        |                           |           |
| Parking                                                                                                        |                        | · · · · · · · · · · · · · · · · · · ·  |                           |           |
| Garages                                                                                                        | YES NO 🗸               | YES NO                                 | YES 🖌 NO                  |           |
| If yes, specify the following:                                                                                 |                        |                                        |                           |           |
| No. of public spaces                                                                                           |                        |                                        | 0                         | -         |
| No. of accessory spaces                                                                                        |                        | 5                                      | 268                       | 0 268     |
| Operating hours                                                                                                | -                      |                                        | 24/7                      | 268       |
| Attended or non-attended                                                                                       |                        |                                        | 24//                      | 2411      |