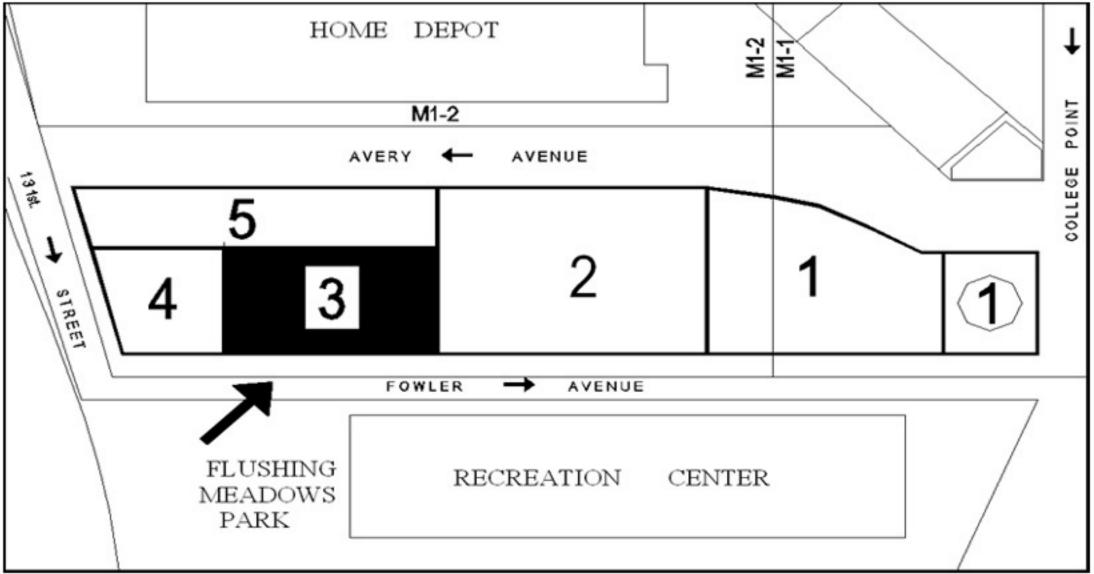

#### PART I: GENERAL INFORMATION

| PROJECT NAME Flushing Meado                                                                         | ws East Rezoni                          | ng                                                    |                                                                                       |                      |                   |
|-----------------------------------------------------------------------------------------------------|-----------------------------------------|-------------------------------------------------------|---------------------------------------------------------------------------------------|----------------------|-------------------|
| 1. Reference Numbers                                                                                |                                         |                                                       |                                                                                       |                      |                   |
| CEQR REFERENCE NUMBER (To Be Assig<br>07DCP050Q                                                     | gned by Lead Agency                     |                                                       | BSA REFERENCE NUMBER (If Applicable)                                                  |                      |                   |
| ULURP REFERENCE NUMBER (If Applical<br>070352ZMQ                                                    | ble))                                   |                                                       | OTHER REFERENCE NUMBER(S) (If Applica<br>(e.g. Legislative Intro, CAPA, etc)          | ible)                |                   |
| 2a. Lead Agency Information<br>NAME OF LEAD AGENCY<br>NYC Department of City Planning               |                                         |                                                       | 2b. Applicant Information<br>NAME OF APPLICANT<br>Pat Jones, Esq. for Avery Fowler    | Owners               |                   |
| NAME OF LEAD AGENCY CONTACT PERS                                                                    | CON                                     |                                                       |                                                                                       |                      |                   |
| Robert Dobruskin                                                                                    | 50N                                     |                                                       | NAME OF APPLICANT'S REPRESENT.<br>James Heineman, Equity Environmental En             |                      | PERSON            |
| ADDRESS 22 Reade Street                                                                             |                                         |                                                       | ADDRESS 227 Route 206, Suite 6                                                        |                      |                   |
| CITY New York                                                                                       | STATE NY                                | ZIP 10007                                             | CITY Flanders                                                                         | STATE NJ             | ZIP 07836         |
| TELEPHONE 212.720.3495                                                                              | FAX 212.720.34                          | .95                                                   | TELEPHONE 973.527.7451x201                                                            | FAX 973.858.0        | 280               |
| EMAIL ADDRESS                                                                                       | RDobruskin                              | @planning.nyc.gov                                     | EMAIL ADDRESS <b> jim.heineman@e</b>                                                  | quityenvironmental.c | om                |
| 3. Action Classification and T                                                                      | уре                                     |                                                       |                                                                                       |                      |                   |
| SEQRA Classification                                                                                |                                         |                                                       |                                                                                       |                      |                   |
|                                                                                                     | PECIFY CATEGORY                         | (see 6 NYCRR 617.4 and N                              | IYC Executive Order 91 of 1977, as amended)                                           | 2                    |                   |
| Action Type (refer to Chapter 2,<br>LOCALIZED ACTION, SITE SPECIFIC                                 |                                         | <b>nalysis Framework" for</b><br>D ACTION, SMALL AREA |                                                                                       |                      |                   |
| 4. Project Description:                                                                             |                                         |                                                       |                                                                                       |                      |                   |
| The action is a zoning map ar<br>Point Blvd., 131st Street, Ave<br>consisting of residential and le | ry Avenue ar<br>ocal retail use         | nd Fowler Avenu<br>es. The affected                   | e. The action would allow no<br>area is in the Flushing area                          | ew middle der        | nsity development |
| 4a. Project Location: Single Si                                                                     | <b>ite</b> (for a project a             | at a single site, complet                             | e all the information below)                                                          |                      |                   |
| ADDRESS                                                                                             |                                         |                                                       | NEIGHBORHOOD NAME Flushing                                                            |                      |                   |
| TAX BLOCK AND LOT Block 5076 / All                                                                  | Lots                                    | a.                                                    | BOROUGH Queens                                                                        | COMMUNITY E          | DISTRICT CD7      |
| DESCRIPTION OF PROPERTY BY BOUND<br>West: 131st Street; East: College Point                         |                                         |                                                       | th: Avery Avenue                                                                      |                      |                   |
| EXISTING ZONING DISTRICT, INCLUDING                                                                 | SPECIAL ZONING D                        | ISTRICT DESIGNATION IF                                | ANY: M1-1 and M1-2                                                                    | ZONING SECTION       | IAL MAP NO: 10b   |
|                                                                                                     | hat a site-specific                     | description is not appro                              | e of the project area in both City Blocks<br>priate or practicable, describe the area |                      |                   |
| 5. REQUIRED ACTIONS OR A                                                                            | And | heck all that apply)                                  | т                                                                                     |                      |                   |
| City Planning Commission                                                                            | : YES 🖌                                 | NO                                                    | Board of Standards and                                                                | Appeals: YES         | NO 🖌              |
| CITY MAP AMENDMENT                                                                                  | ZONING                                  | CERTIFICATION                                         |                                                                                       |                      |                   |
|                                                                                                     | ZONING                                  | AUTHORIZATION                                         | EXPIRATION DATE MONTH                                                                 | DAY                  | YEAR              |
| ZONING TEXT AMENDMENT                                                                               | HOUSING                                 | 3 PLAN & PROJECT                                      |                                                                                       |                      |                   |
| UNIFORM LAND USE REVIEW<br>PROCEDURE (ULURP)                                                        |                                         | ECTION — PUBLIC FACILI                                | TY VARIANCE (USE)                                                                     |                      |                   |
|                                                                                                     | FRANCH                                  |                                                       |                                                                                       |                      |                   |
|                                                                                                     | DISPOSI                                 | TION — REAL PROPERT                                   |                                                                                       |                      |                   |
| REVOCABLE CONSENT                                                                                   |                                         |                                                       |                                                                                       |                      |                   |
| ZONING SPECIAL PERMIT, SPECIFY TYPE                                                                 | Ēù                                      |                                                       | SPECIFY AFFECTED SECTION(S) OF                                                        | THE ZONING RESO      | LUTION            |
| MODIFICATION OF                                                                                     |                                         |                                                       |                                                                                       |                      |                   |
| RENEWAL OF                                                                                          |                                         |                                                       |                                                                                       |                      |                   |
|                                                                                                     |                                         | (1112                                                 |                                                                                       |                      |                   |