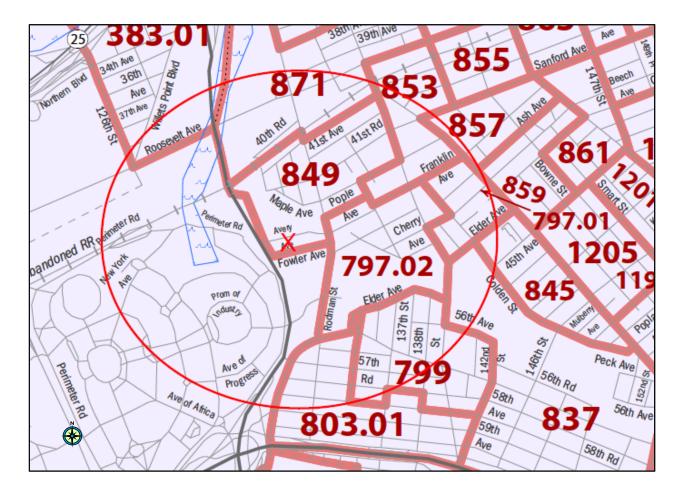

#### PART I: GENERAL INFORMATION

| PROJECT NAME Flushing Meado                                                                         | ws East Rezoni                          | ng                                                    |                                                                                       |                      |                   |
|-----------------------------------------------------------------------------------------------------|-----------------------------------------|-------------------------------------------------------|---------------------------------------------------------------------------------------|----------------------|-------------------|
| 1. Reference Numbers                                                                                |                                         |                                                       |                                                                                       |                      |                   |
| CEQR REFERENCE NUMBER (To Be Assig<br>07DCP050Q                                                     | gned by Lead Agency                     |                                                       | BSA REFERENCE NUMBER (If Applicable)                                                  |                      |                   |
| ULURP REFERENCE NUMBER (If Applical<br>070352ZMQ                                                    | ble))                                   |                                                       | OTHER REFERENCE NUMBER(S) (If Applica<br>(e.g. Legislative Intro, CAPA, etc)          | ible)                |                   |
| 2a. Lead Agency Information<br>NAME OF LEAD AGENCY<br>NYC Department of City Planning               |                                         |                                                       | 2b. Applicant Information<br>NAME OF APPLICANT<br>Pat Jones, Esq. for Avery Fowler    | Owners               |                   |
| NAME OF LEAD AGENCY CONTACT PERS                                                                    | CON                                     |                                                       |                                                                                       |                      |                   |
| Robert Dobruskin                                                                                    | 50N                                     |                                                       | NAME OF APPLICANT'S REPRESENT.<br>James Heineman, Equity Environmental En             |                      | PERSON            |
| ADDRESS 22 Reade Street                                                                             |                                         |                                                       | ADDRESS 227 Route 206, Suite 6                                                        |                      |                   |
| CITY New York                                                                                       | STATE NY                                | ZIP 10007                                             | CITY Flanders                                                                         | STATE NJ             | ZIP 07836         |
| TELEPHONE 212.720.3495                                                                              | FAX 212.720.34                          | .95                                                   | TELEPHONE 973.527.7451x201                                                            | FAX 973.858.0        | 280               |
| EMAIL ADDRESS                                                                                       | RDobruskin                              | @planning.nyc.gov                                     | EMAIL ADDRESS <b> jim.heineman@e</b>                                                  | quityenvironmental.c | om                |
| 3. Action Classification and T                                                                      | уре                                     |                                                       |                                                                                       |                      |                   |
| SEQRA Classification                                                                                |                                         |                                                       |                                                                                       |                      |                   |
|                                                                                                     | PECIFY CATEGORY                         | (see 6 NYCRR 617.4 and N                              | IYC Executive Order 91 of 1977, as amended)                                           | 2                    |                   |
| Action Type (refer to Chapter 2,<br>LOCALIZED ACTION, SITE SPECIFIC                                 |                                         | <b>nalysis Framework" for</b><br>D ACTION, SMALL AREA |                                                                                       |                      |                   |
| 4. Project Description:                                                                             |                                         |                                                       |                                                                                       |                      |                   |
| The action is a zoning map ar<br>Point Blvd., 131st Street, Ave<br>consisting of residential and le | ry Avenue ar<br>ocal retail use         | nd Fowler Avenu<br>es. The affected                   | e. The action would allow no<br>area is in the Flushing area                          | ew middle der        | nsity development |
| 4a. Project Location: Single Si                                                                     | <b>ite</b> (for a project a             | at a single site, complet                             | e all the information below)                                                          |                      |                   |
| ADDRESS                                                                                             |                                         |                                                       | NEIGHBORHOOD NAME Flushing                                                            |                      |                   |
| TAX BLOCK AND LOT Block 5076 / All                                                                  | Lots                                    | a.                                                    | BOROUGH Queens                                                                        | COMMUNITY E          | DISTRICT CD7      |
| DESCRIPTION OF PROPERTY BY BOUND<br>West: 131st Street; East: College Point                         |                                         |                                                       | th: Avery Avenue                                                                      |                      |                   |
| EXISTING ZONING DISTRICT, INCLUDING                                                                 | SPECIAL ZONING D                        | ISTRICT DESIGNATION IF                                | ANY: M1-1 and M1-2                                                                    | ZONING SECTION       | IAL MAP NO: 10b   |
|                                                                                                     | hat a site-specific                     | description is not appro                              | e of the project area in both City Blocks<br>priate or practicable, describe the area |                      |                   |
| 5. REQUIRED ACTIONS OR A                                                                            | And | heck all that apply)                                  | т                                                                                     |                      |                   |
| City Planning Commission                                                                            | : YES 🖌                                 | NO                                                    | Board of Standards and                                                                | Appeals: YES         | NO 🖌              |
| CITY MAP AMENDMENT                                                                                  | ZONING                                  | CERTIFICATION                                         |                                                                                       |                      |                   |
|                                                                                                     | ZONING                                  | AUTHORIZATION                                         | EXPIRATION DATE MONTH                                                                 | DAY                  | YEAR              |
| ZONING TEXT AMENDMENT                                                                               | HOUSING                                 | 3 PLAN & PROJECT                                      |                                                                                       |                      |                   |
| UNIFORM LAND USE REVIEW<br>PROCEDURE (ULURP)                                                        |                                         | ECTION — PUBLIC FACILI                                | TY VARIANCE (USE)                                                                     |                      |                   |
|                                                                                                     | FRANCH                                  |                                                       |                                                                                       |                      |                   |
|                                                                                                     | DISPOSI                                 | TION — REAL PROPERT                                   |                                                                                       |                      |                   |
| REVOCABLE CONSENT                                                                                   |                                         |                                                       |                                                                                       |                      |                   |
| ZONING SPECIAL PERMIT, SPECIFY TYPE                                                                 | Ēù                                      |                                                       | SPECIFY AFFECTED SECTION(S) OF                                                        | THE ZONING RESO      | LUTION            |
| MODIFICATION OF                                                                                     |                                         |                                                       |                                                                                       |                      |                   |
| RENEWAL OF                                                                                          |                                         |                                                       |                                                                                       |                      |                   |
|                                                                                                     |                                         | (1112                                                 |                                                                                       |                      |                   |