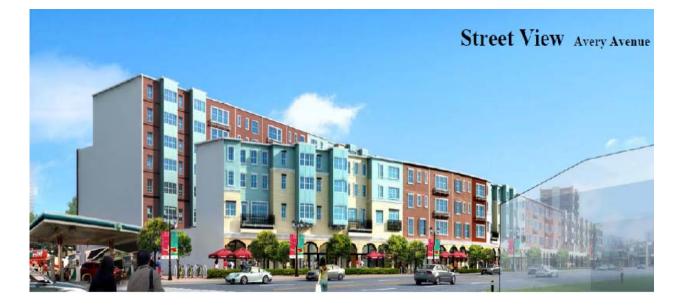

#### DESCRIPTION OF EXISTING AND PROPOSED CONDITIONS

The information requested in this table applies to the directly affected area. The directly affected area consists of the project site and the area subject to any change in regulatory control. The increment is the difference between the No-Action and the With-Action conditions.

|                                                                                                                | EXISTING<br>CONDITION  | NO-ACTION<br>CONDITION                 | WITH-ACTION<br>CONDITION  | INCREMENT |
|----------------------------------------------------------------------------------------------------------------|------------------------|----------------------------------------|---------------------------|-----------|
| Land Use                                                                                                       |                        |                                        |                           |           |
| Residential                                                                                                    | YES V NO               | YES 🖌 NO                               | YES 🗸 NO                  |           |
| If yes, specify the following                                                                                  |                        |                                        |                           |           |
| No. of dwelling units                                                                                          | 2                      | 2                                      | 378                       | 376       |
| No. of low- to moderate income units                                                                           | 0                      | 0                                      | 0                         | 0         |
| No. of stories                                                                                                 | 2                      | 2                                      | 5 to 7                    |           |
| Gross Floor Area (sq.ft.)                                                                                      | 2,850                  | 2,850                                  | 379,438                   | 376,588   |
| Describe Type of Residential Structures                                                                        | detached two - family  |                                        | mid rise res / commercial |           |
| Commercial                                                                                                     | YES 🖌 NO               | YES 🖌 NO                               | YES 🖌 NO                  |           |
| If yes, specify the following:                                                                                 |                        |                                        |                           |           |
| Describe type (retail, office, other)                                                                          | commercial/retail, gas | commercial/retail, gas                 | ground floor retail       |           |
| No. of bldgs                                                                                                   | 8                      | 8                                      | 14                        | 6         |
| GFA of each bldg (sq.ft.)                                                                                      | 94,362                 | 243,947                                | 148,100                   | -95,847   |
|                                                                                                                |                        | 10000000000000000000000000000000000000 | 0.1 - 12                  | 33,047    |
| Manufacturing/Industrial                                                                                       | YES Y NO               | YES NO                                 | YES NO                    |           |
| If yes, specify the following:                                                                                 | narmant atoms          |                                        |                           |           |
| Type of use                                                                                                    | garment, storage       |                                        |                           |           |
| No. of bldgs                                                                                                   | 3                      |                                        |                           |           |
| GFA of each bldg (sq.ft.)                                                                                      | 41,461 total           | 0                                      | 0                         | -41,461   |
| No. of stories of each bldg                                                                                    | 1 or 2                 |                                        |                           |           |
| Height of each bldg                                                                                            | 10 to 30 ft            |                                        |                           |           |
| Open storage area (sq.ft.)                                                                                     | none                   |                                        |                           |           |
| If any unenclosed activities, specify                                                                          |                        |                                        |                           | f.        |
| Community Facility                                                                                             | YES NO                 | YES NO                                 | YES NO                    |           |
| If yes, specify the following:                                                                                 |                        |                                        |                           |           |
| Туре                                                                                                           |                        |                                        |                           |           |
| No. of bldgs                                                                                                   |                        |                                        |                           |           |
| GFA of each bldg (sq.ft.)                                                                                      |                        |                                        |                           |           |
| No. of stories of each bldg                                                                                    |                        |                                        |                           |           |
| Height of each bldg                                                                                            |                        |                                        |                           |           |
| Vacant Land                                                                                                    | YES NO 🗸               | YES NO                                 | YES NO                    |           |
| If yes, describe:                                                                                              |                        |                                        |                           |           |
| Publicly Accessible Open Space                                                                                 | YES NO                 | YES NO                                 | YES NO                    |           |
| If yes, specify type (mapped City, State, or<br>Federal Parkland, wetland—mapped or<br>otherwise known, other) |                        |                                        |                           |           |
| Other Land Use                                                                                                 | YES NO                 | YES NO 🗸                               | YES NO 🖌                  |           |
| If yes, describe                                                                                               |                        |                                        |                           |           |
| Parking                                                                                                        |                        | · · · · · · · · · · · · · · · · · · ·  |                           |           |
| Garages                                                                                                        | YES NO 🗸               | YES NO                                 | YES 🖌 NO                  |           |
| If yes, specify the following:                                                                                 |                        |                                        |                           |           |
| No. of public spaces                                                                                           |                        |                                        | 0                         | -         |
| No. of accessory spaces                                                                                        |                        | 5                                      | 268                       | 0 268     |
| Operating hours                                                                                                | -                      |                                        | 24/7                      | 268       |
| Attended or non-attended                                                                                       |                        |                                        | 24//                      | 2411      |