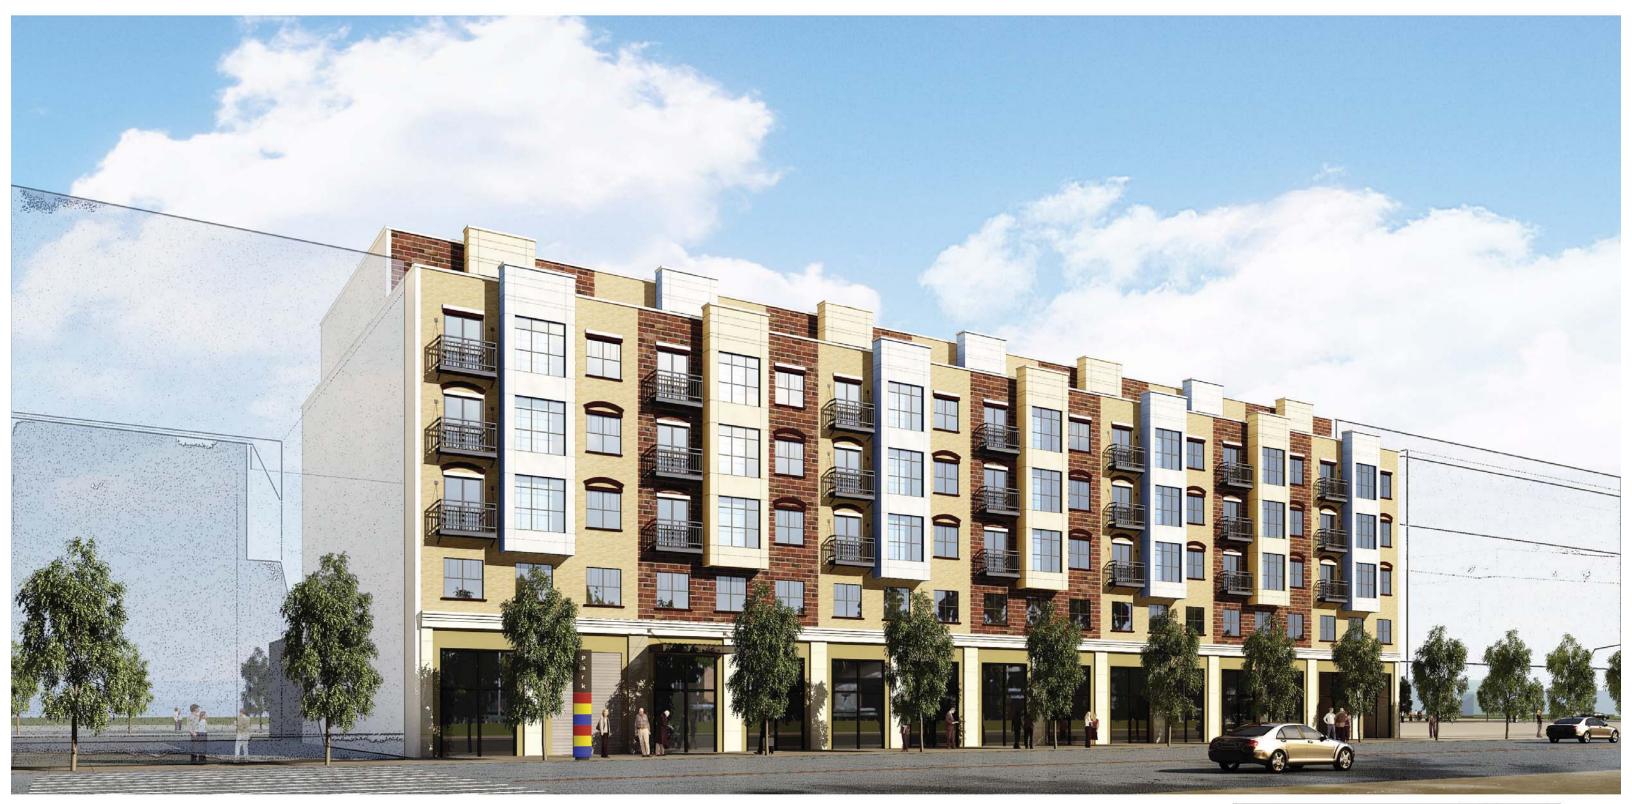

|                                                                                                                | EXISTING<br>CONDITION  | NO-ACTION<br>CONDITION                 | WITH-ACTION<br>CONDITION  | INCREMENT |
|----------------------------------------------------------------------------------------------------------------|------------------------|----------------------------------------|---------------------------|-----------|
| Land Use                                                                                                       |                        |                                        |                           |           |
| Residential                                                                                                    | YES V NO               | YES 🖌 NO                               | YES 🗸 NO                  |           |
| If yes, specify the following                                                                                  |                        |                                        |                           |           |
| No. of dwelling units                                                                                          | 2                      | 2                                      | 378                       | 376       |
| No. of low- to moderate income units                                                                           | 0                      | 0                                      | 0                         | 0         |
| No. of stories                                                                                                 | 2                      | 2                                      | 5 to 7                    |           |
| Gross Floor Area (sq.ft.)                                                                                      | 2,850                  | 2,850                                  | 379,438                   | 376,588   |
| Describe Type of Residential Structures                                                                        | detached two - family  |                                        | mid rise res / commercial |           |
| Commercial                                                                                                     | YES 🖌 NO               | YES 🖌 NO                               | YES 🖌 NO                  |           |
| If yes, specify the following:                                                                                 |                        |                                        |                           |           |
| Describe type (retail, office, other)                                                                          | commercial/retail, gas | commercial/retail, gas                 | ground floor retail       |           |
| No. of bldgs                                                                                                   | 8                      | 8                                      | 14                        | 6         |
| GFA of each bldg (sq.ft.)                                                                                      | 94,362                 | 243,947                                | 148,100                   | -95,847   |
|                                                                                                                |                        | 10000000000000000000000000000000000000 | 0.1 - 12                  | 33,047    |
| Manufacturing/Industrial                                                                                       | YES Y NO               | YES NO                                 | YES NO                    |           |
| If yes, specify the following:                                                                                 | narmant atoms          |                                        |                           |           |
| Type of use                                                                                                    | garment, storage       |                                        |                           |           |
| No. of bldgs                                                                                                   | 3                      |                                        |                           |           |
| GFA of each bldg (sq.ft.)                                                                                      | 41,461 total           | 0                                      | 0                         | -41,461   |
| No. of stories of each bldg                                                                                    | 1 or 2                 |                                        |                           |           |
| Height of each bldg                                                                                            | 10 to 30 ft            |                                        |                           |           |
| Open storage area (sq.ft.)                                                                                     | none                   |                                        |                           |           |
| If any unenclosed activities, specify                                                                          |                        |                                        |                           | f.        |
| Community Facility                                                                                             | YES NO                 | YES NO                                 | YES NO                    |           |
| If yes, specify the following:                                                                                 |                        |                                        |                           |           |
| Туре                                                                                                           |                        |                                        |                           |           |
| No. of bldgs                                                                                                   |                        |                                        |                           |           |
| GFA of each bldg (sq.ft.)                                                                                      |                        |                                        |                           |           |
| No. of stories of each bldg                                                                                    |                        |                                        |                           |           |
| Height of each bldg                                                                                            |                        |                                        |                           |           |
| Vacant Land                                                                                                    | YES NO 🗸               | YES NO                                 | YES NO                    |           |
| If yes, describe:                                                                                              |                        |                                        |                           |           |
| Publicly Accessible Open Space                                                                                 | YES NO                 | YES NO                                 | YES NO                    |           |
| If yes, specify type (mapped City, State, or<br>Federal Parkland, wetland—mapped or<br>otherwise known, other) |                        |                                        |                           |           |
| Other Land Use                                                                                                 | YES NO                 | YES NO 🗸                               | YES NO 🖌                  |           |
| If yes, describe                                                                                               |                        |                                        |                           |           |
| Parking                                                                                                        |                        | · · · · · · · · · · · · · · · · · · ·  |                           |           |
| Garages                                                                                                        | YES NO 🗸               | YES NO                                 | YES 🖌 NO                  |           |
| If yes, specify the following:                                                                                 |                        |                                        |                           |           |
| No. of public spaces                                                                                           |                        |                                        | 0                         | -         |
| No. of accessory spaces                                                                                        |                        | 5                                      | 268                       | 0 268     |
| Operating hours                                                                                                | -                      |                                        | 24/7                      | 268       |
| Attended or non-attended                                                                                       |                        |                                        | 24//                      | 2411      |