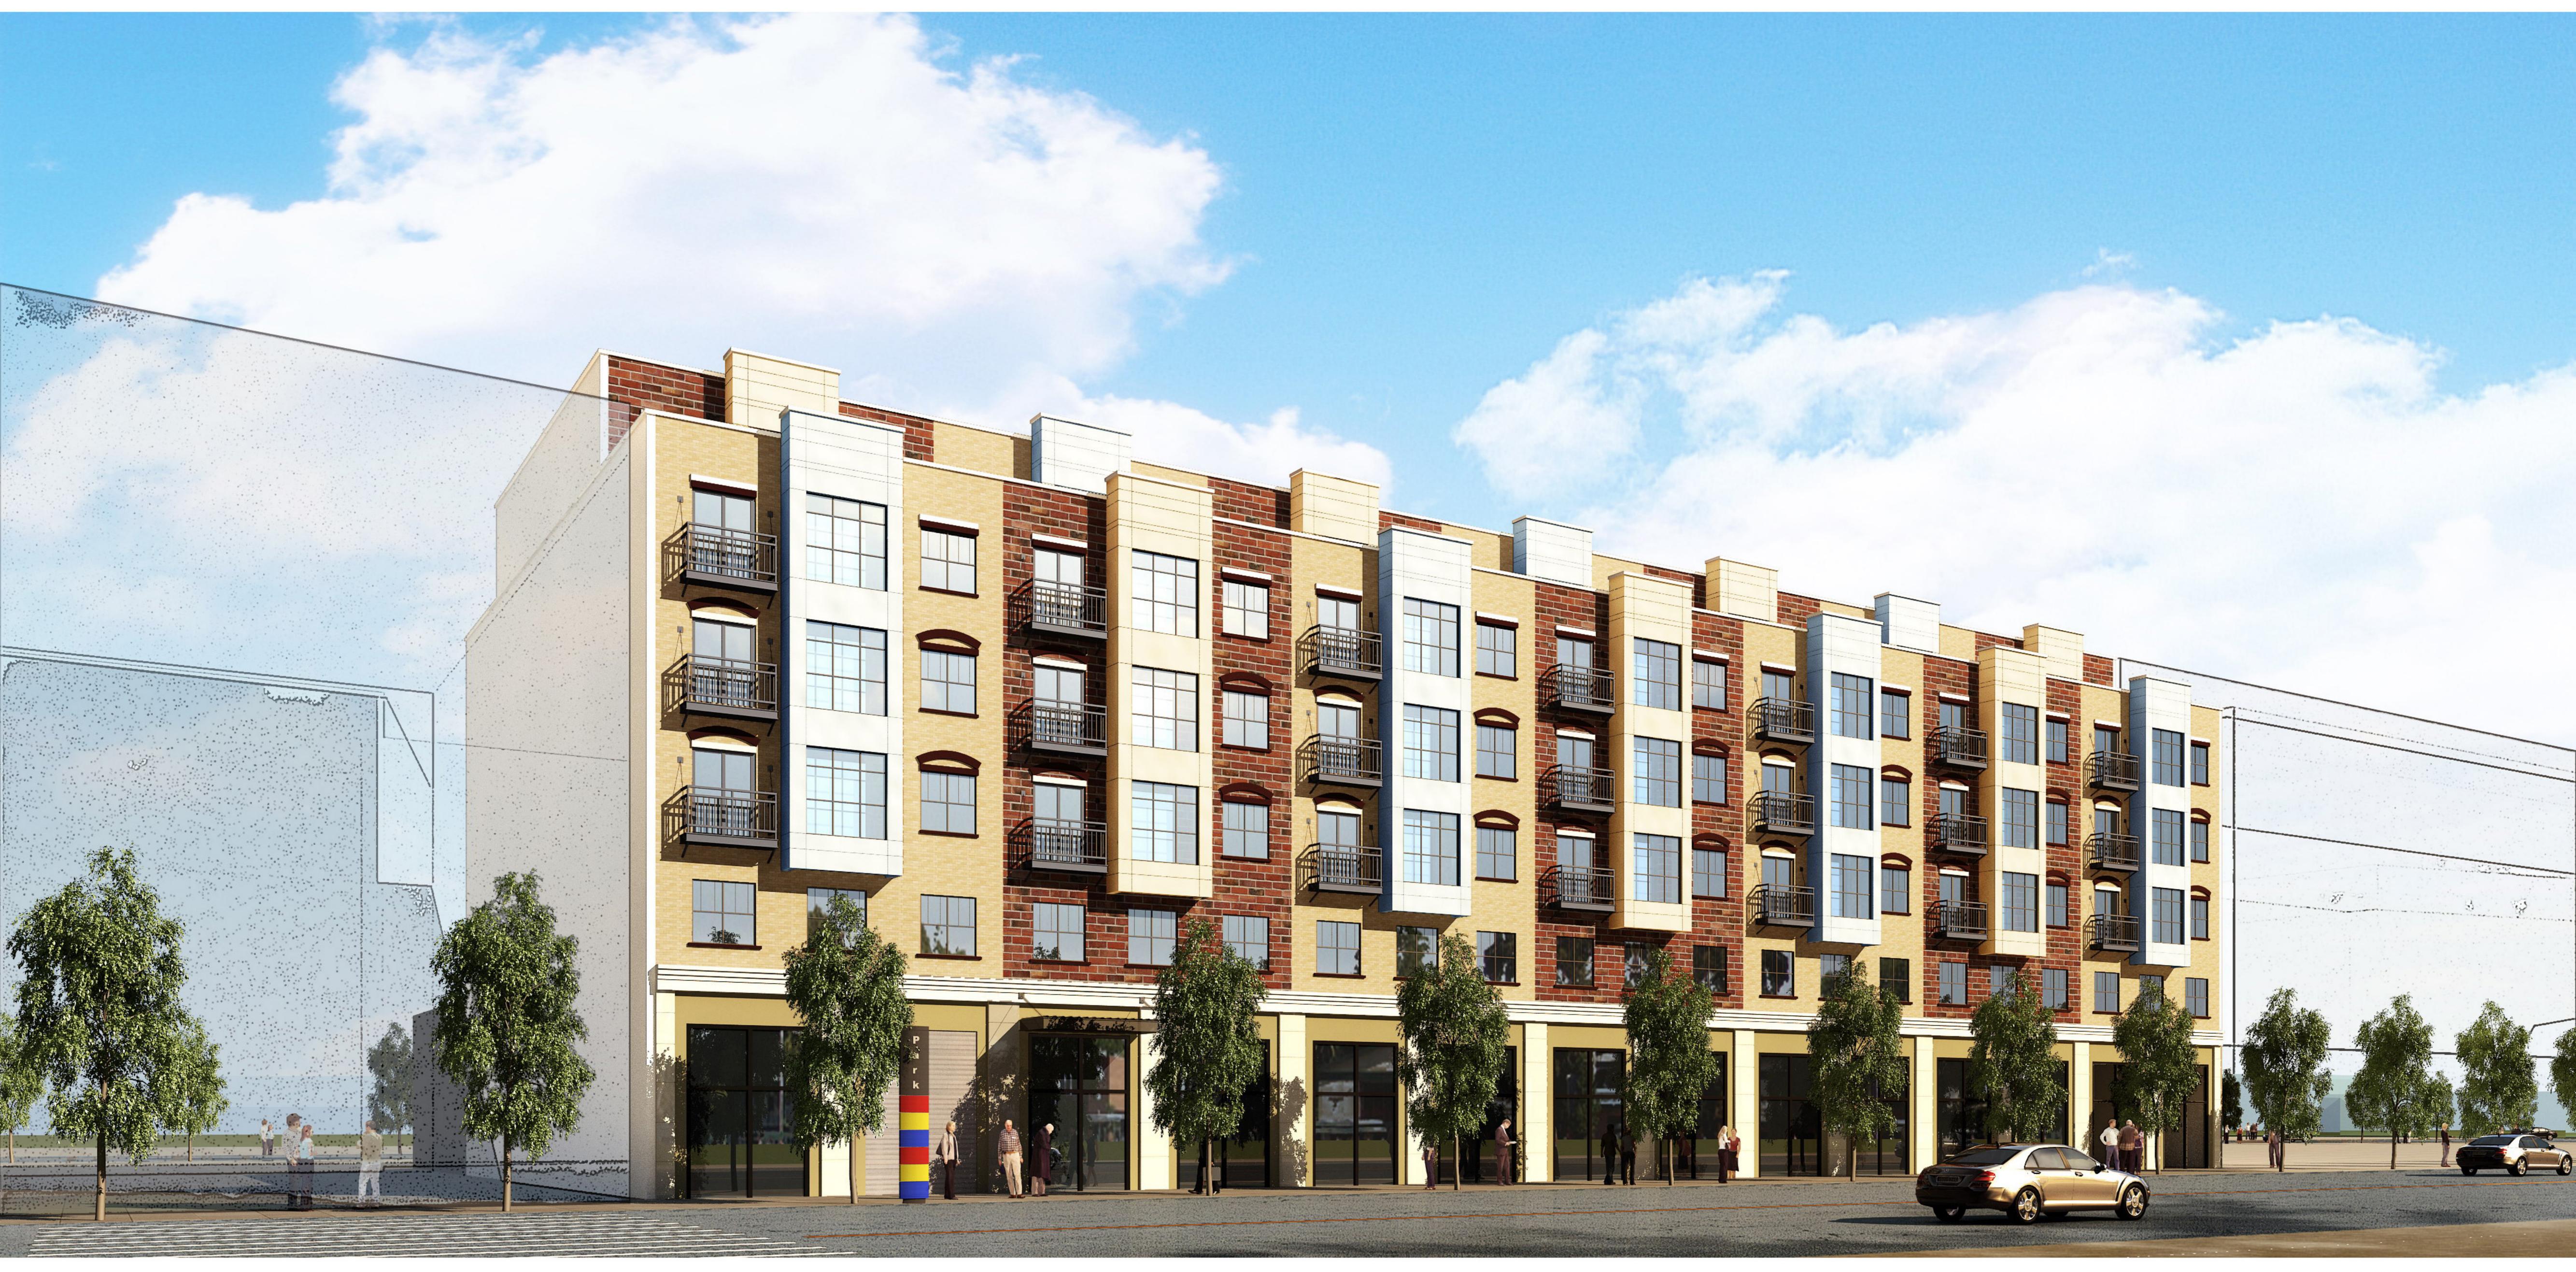

|                                                                                                                | EXISTING<br>CONDITION  | NO-ACTION<br>CONDITION                 | WITH-ACTION<br>CONDITION  | INCREMENT |
|----------------------------------------------------------------------------------------------------------------|------------------------|----------------------------------------|---------------------------|-----------|
| Land Use                                                                                                       |                        |                                        |                           |           |
| Residential                                                                                                    | YES V NO               | YES 🖌 NO                               | YES 🗸 NO                  |           |
| If yes, specify the following                                                                                  |                        |                                        |                           |           |
| No. of dwelling units                                                                                          | 2                      | 2                                      | 378                       | 376       |
| No. of low- to moderate income units                                                                           | 0                      | 0                                      | 0                         | 0         |
| No. of stories                                                                                                 | 2                      | 2                                      | 5 to 7                    |           |
| Gross Floor Area (sq.ft.)                                                                                      | 2,850                  | 2,850                                  | 379,438                   | 376,588   |
| Describe Type of Residential Structures                                                                        | detached two - family  |                                        | mid rise res / commercial |           |
| Commercial                                                                                                     | YES 🖌 NO               | YES 🖌 NO                               | YES 🖌 NO                  |           |
| If yes, specify the following:                                                                                 |                        |                                        |                           |           |
| Describe type (retail, office, other)                                                                          | commercial/retail, gas | commercial/retail, gas                 | ground floor retail       |           |
| No. of bldgs                                                                                                   | 8                      | 8                                      | 14                        | 6         |
| GFA of each bldg (sq.ft.)                                                                                      | 94,362                 | 243,947                                | 148,100                   | -95,847   |
|                                                                                                                |                        | 10000000000000000000000000000000000000 | 0.1 - 12                  | 33,047    |
| Manufacturing/Industrial                                                                                       | YES Y NO               | YES NO                                 | YES NO                    |           |
| If yes, specify the following:                                                                                 | narmant atoms          |                                        |                           |           |
| Type of use                                                                                                    | garment, storage       |                                        |                           |           |
| No. of bldgs                                                                                                   | 3                      |                                        |                           |           |
| GFA of each bldg (sq.ft.)                                                                                      | 41,461 total           | 0                                      | 0                         | -41,461   |
| No. of stories of each bldg                                                                                    | 1 or 2                 |                                        |                           |           |
| Height of each bldg                                                                                            | 10 to 30 ft            |                                        |                           |           |
| Open storage area (sq.ft.)                                                                                     | none                   |                                        |                           |           |
| If any unenclosed activities, specify                                                                          |                        |                                        |                           | f.        |
| Community Facility                                                                                             | YES NO                 | YES NO                                 | YES NO                    |           |
| If yes, specify the following:                                                                                 |                        |                                        |                           |           |
| Туре                                                                                                           |                        |                                        |                           |           |
| No. of bldgs                                                                                                   |                        |                                        |                           |           |
| GFA of each bldg (sq.ft.)                                                                                      |                        |                                        |                           |           |
| No. of stories of each bldg                                                                                    |                        |                                        |                           |           |
| Height of each bldg                                                                                            |                        |                                        |                           |           |
| Vacant Land                                                                                                    | YES NO 🗸               | YES NO                                 | YES NO                    |           |
| If yes, describe:                                                                                              |                        |                                        |                           |           |
| Publicly Accessible Open Space                                                                                 | YES NO                 | YES NO                                 | YES NO                    |           |
| If yes, specify type (mapped City, State, or<br>Federal Parkland, wetland—mapped or<br>otherwise known, other) |                        |                                        |                           |           |
| Other Land Use                                                                                                 | YES NO                 | YES NO 🗸                               | YES NO 🖌                  |           |
| If yes, describe                                                                                               |                        |                                        |                           |           |
| Parking                                                                                                        |                        | · · · · · · · · · · · · · · · · · · ·  |                           |           |
| Garages                                                                                                        | YES NO 🗸               | YES NO                                 | YES 🖌 NO                  |           |
| If yes, specify the following:                                                                                 |                        |                                        |                           |           |
| No. of public spaces                                                                                           |                        |                                        | 0                         | -         |
| No. of accessory spaces                                                                                        |                        | 5                                      | 268                       | 0 268     |
| Operating hours                                                                                                | -                      |                                        | 24/7                      | 268       |
| Attended or non-attended                                                                                       |                        |                                        | 24//                      | 2411      |