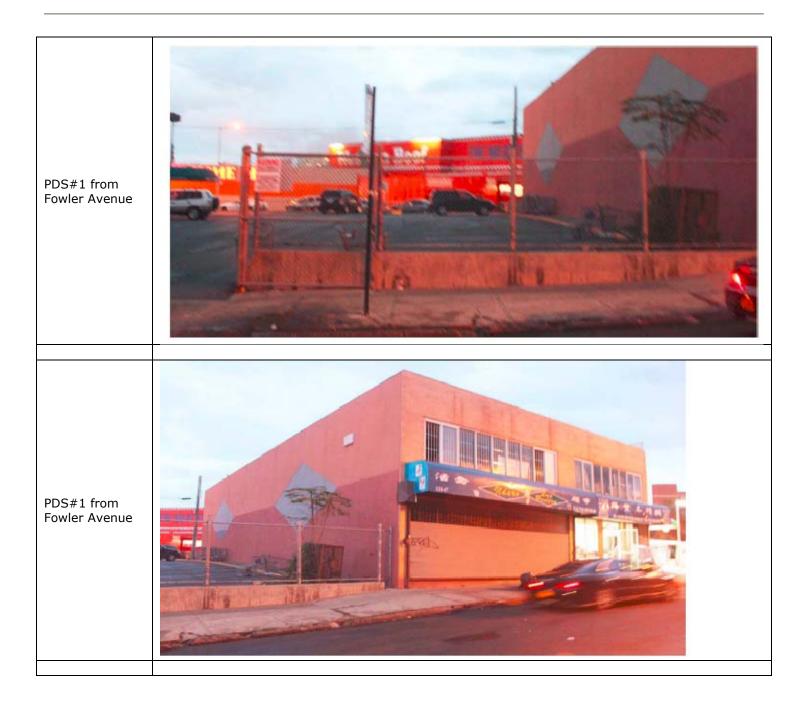

| Department of Environmental Protection: YES NO                                                                                                                                                                                                                                                                                                                    |                   |
|-------------------------------------------------------------------------------------------------------------------------------------------------------------------------------------------------------------------------------------------------------------------------------------------------------------------------------------------------------------------|-------------------|
| Other City Approvals: YES NO                                                                                                                                                                                                                                                                                                                                      |                   |
| LEGISLATION                                                                                                                                                                                                                                                                                                                                                       |                   |
| FUNDING OF CONSTRUCTION; SPECIFY       CONSTRUCTION OF PUBLIC FACILITIES                                                                                                                                                                                                                                                                                          |                   |
| POLICY OR PLAN; SPECIFY       FUNDING OF PROGRAMS; SPECIFY                                                                                                                                                                                                                                                                                                        |                   |
| LANDMARKS PRESERVATION COMMISSION APPROVAL (not subject to CEQR)                                                                                                                                                                                                                                                                                                  |                   |
| 384(b)(4) APPROVAL OTHER; EXPLAIN                                                                                                                                                                                                                                                                                                                                 |                   |
| PERMITS FROM DOT'S OFFICE OF CONSTRUCTION MITIGATION AND COORDINATION (OCMC) (not subject to CEQR)                                                                                                                                                                                                                                                                |                   |
| 6. State or Federal Actions/Approvals/Funding: YES NO IF "YES," IDENTIFY                                                                                                                                                                                                                                                                                          |                   |
|                                                                                                                                                                                                                                                                                                                                                                   |                   |
|                                                                                                                                                                                                                                                                                                                                                                   |                   |
| 7. Site Description: Except where otherwise indicated, provide the following information with regard to the directly affected area. The directly affected area. The directly affected area subject to any change in regulatory controls.                                                                                                                          | cted area         |
| <b>GRAPHICS</b> The following graphics must be attached and each box must be checked off before the EAS is complete. <b>Each map must clearly depict</b> to the directly affected area or areas and indicate a 400-foot radius drawn from the outer boundaries of the project site. Maps may not exceed size and must be folded to 8.5 ×11 inches for submission. |                   |
| Site location map Zoning map Photographs of the project site taken within 6 months of EAS submission and keyed to the                                                                                                                                                                                                                                             | site location map |
| Sanborn or other land use map Tax map For large areas or multiple sites, a GIS shape file that defines the project sites                                                                                                                                                                                                                                          |                   |
| PHYSICAL SETTING (both developed and undeveloped areas)                                                                                                                                                                                                                                                                                                           |                   |
| Total directly affected area (sq. ft.): Type of waterbody and surface area (sq. ft.): Roads, building and other paved surfaces (s                                                                                                                                                                                                                                 | ;q. ft.)          |
| Other, describe (sq. ft.):                                                                                                                                                                                                                                                                                                                                        |                   |
| 8. Physical Dimensions and Scale of Project (if the project affects multiple sites, provide the total development below facilitated by the                                                                                                                                                                                                                        | action)           |
| Size of project to be developed:                                                                                                                                                                                                                                                                                                                                  | (gross sq. ft.)   |
| Does the proposed project involve changes in zoning on one or more sites? YES NO                                                                                                                                                                                                                                                                                  |                   |
| If Yes,' identify the total square feet owned or controlled by the applicant : Total square feet of non-applicant owned development:                                                                                                                                                                                                                              |                   |
| Does the proposed project involve in-ground excavation or subsurface disturbance, including but not limited to foundation work, pilings, utility lines, or grading? Y                                                                                                                                                                                             | YES NO            |
| If 'Yes,' indicate the estimated area and volume dimensions of subsurface disturbance (if known):                                                                                                                                                                                                                                                                 |                   |
| Area: sq. ft. (width × length) Volume: cubic feet (width                                                                                                                                                                                                                                                                                                          | × length × depth) |
| Deep the proposed project increases the population of residente and/or on eith unation? VEO Number of additional Number of a                                                                                                                                                                                                                                      | additional        |
| Does the proposed project increase the population of residents and/or on-site workers? YES NO residents? workers?                                                                                                                                                                                                                                                 |                   |
| Provide a brief explanation of how these numbers were determined:                                                                                                                                                                                                                                                                                                 |                   |
|                                                                                                                                                                                                                                                                                                                                                                   | 11                |
| Does the project create new open space? YES     NO     If Yes:     (sq. ft)                                                                                                                                                                                                                                                                                       |                   |
|                                                                                                                                                                                                                                                                                                                                                                   | inds per week)    |
| Using energy modeling or Table 15-1, estimate the project's projected energy use: (ann                                                                                                                                                                                                                                                                            | ual BTUs)         |
| 9. Analysis Year <u>CEQR Technical Manual Chapter 2</u>                                                                                                                                                                                                                                                                                                           |                   |
| ANTICIPATED BUILD YEAR (DATE THE PROJECT WOULD BE COMPLETED AND OPERATIONAL):                                                                                                                                                                                                                                                                                     | ION IN MONTHS:    |
| WOULD THE PROJECT BE IMPLEMENTED IN A SINGLE PHASE? YES NO IF MULTIPLE PHASES, HOW MANY PHASES:                                                                                                                                                                                                                                                                   |                   |
| BRIEFLY DESCRIBE PHASES AND CONSTRUCTION SCHEDULE:                                                                                                                                                                                                                                                                                                                |                   |
| 10. What is the Predominant Land Use in Vicinity of Project? (Check all that apply)                                                                                                                                                                                                                                                                               |                   |
| RESIDENTIAL     MANUFACTURING     COMMERCIAL     PARK/FOREST/OPEN SPACE     OTHER, Describe:                                                                                                                                                                                                                                                                      |                   |