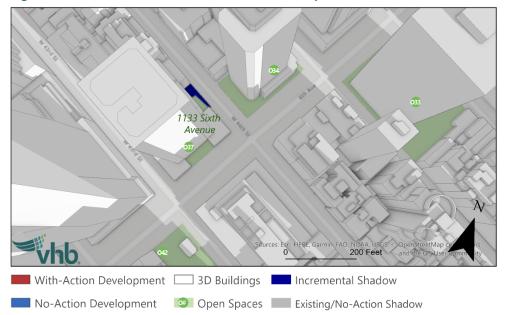

For each resource where an increment was identified, descriptions are provided below and illustrated in **Figure 4-6** through **Figure 4-36**. Each figure illustrates the modeled shadows across the City's buildings, streets, and open spaces on the given analysis day at a given time. Features experiencing shadow are depicted in a darker hue than those experiencing direct sunlight, and incremental shadows are highlighted in a dark blue color.

# **Modeling Results**

As noted above, based on the Tier 3 screening results, 74 sunlight sensitive resources were identified for detailed analysis. **Table 4-3** provides the modeled incremental shadow entry/exit times for these resources. The start times shown in the tables represent the time that incremental shadow would enter any portion of the open space or sunlight-sensitive feature of the historic resource,<sup>5</sup> and the end time represents the time that the incremental shadows leave the open space or sunlight-sensitive feature of the historic resource.