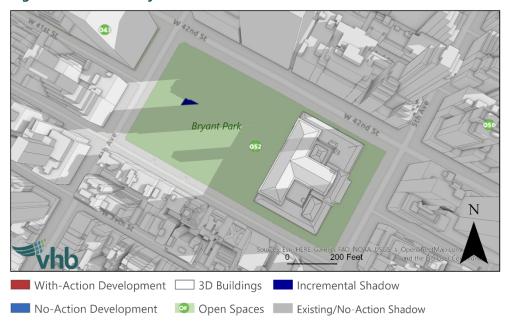

As shown in **Table 4-3**, 50 of the 65 open spaces within the Tier 3 shadow study area would receive no incremental shadow, and there would be no significant adverse impacts for these resources. Similarly, the detailed analysis concluded that the historic resources within the Tier 3 shadow study area would not receive incremental shadow with the exception of Rockefeller Center/ Plaza (O22/H21) and Bryant Park (O52).

For each resource where an increment was identified, descriptions are provided below and illustrated in **Figure 4-6** through **Figure 4-36**. Each figure illustrates the modeled shadows across the City's buildings, streets, and open spaces on the given analysis day at a given time. Features experiencing shadow are depicted in a darker hue than those experiencing direct sunlight, and incremental shadows are highlighted in a dark blue color.