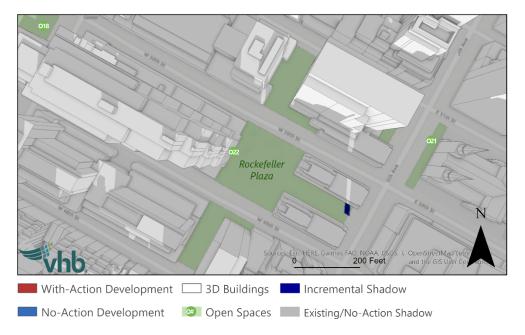

As shown in **Table 4-3**, 50 of the 65 open spaces within the Tier 3 shadow study area would receive no incremental shadow, and there would be no significant adverse impacts for these resources. Similarly, the detailed analysis concluded that the historic resources within the Tier 3 shadow study area would not receive incremental shadow with the exception of Rockefeller Center/ Plaza (O22/H21) and Bryant Park (O52).

For each resource where an increment was identified, descriptions are provided below and illustrated in **Figure 4-6** through **Figure 4-36**. Each figure illustrates the modeled shadows across the City's buildings, streets, and open spaces on the given analysis day at a given time. Features experiencing shadow are depicted in a darker hue than those experiencing direct sunlight, and incremental shadows are highlighted in a dark blue color.