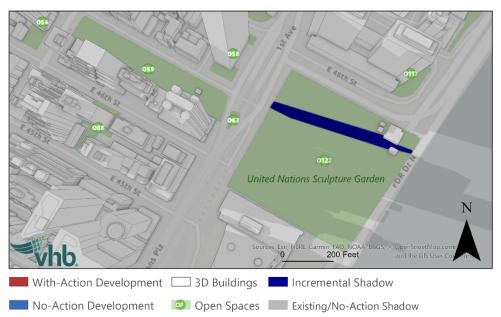

For each resource where an increment was identified, descriptions are provided below and illustrated in **Figure 4-6** through **Figure 4-36**. Each figure illustrates the modeled shadows across the City's buildings, streets, and open spaces on the given analysis day at a given time. Features experiencing shadow are depicted in a darker hue than those experiencing direct sunlight, and incremental shadows are highlighted in a dark blue color.