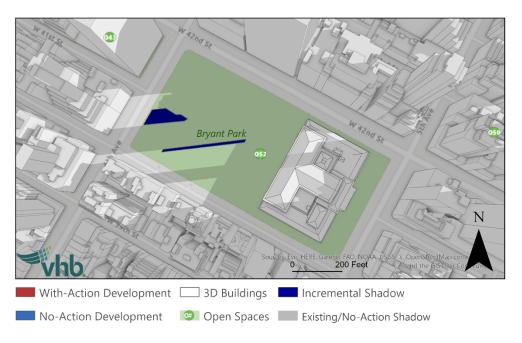

As shown in **Table 4-3**, 50 of the 65 open spaces within the Tier 3 shadow study area would receive no incremental shadow, and there would be no significant adverse impacts for these resources. Similarly, the detailed analysis concluded that the historic resources within the Tier 3 shadow study area would not receive incremental shadow with the exception of Rockefeller Center/ Plaza (O22/H21) and Bryant Park (O52).

For each resource where an increment was identified, descriptions are provided below and illustrated in **Figure 4-6** through **Figure 4-36**. Each figure illustrates the modeled shadows across the City's buildings, streets, and open spaces on the given analysis day at a given time. Features experiencing shadow are depicted in a darker hue than those experiencing direct sunlight, and incremental shadows are highlighted in a dark blue color.