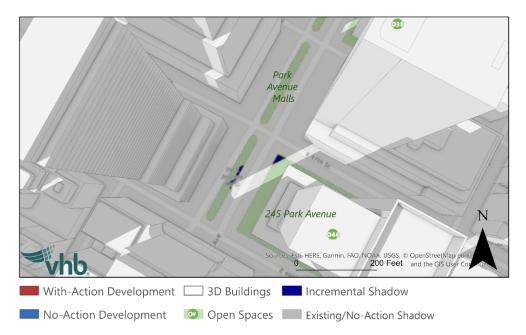

For each resource where an increment was identified, descriptions are provided below and illustrated in **Figure 4-6** through **Figure 4-36**. Each figure illustrates the modeled shadows across the City's buildings, streets, and open spaces on the given analysis day at a given time. Features experiencing shadow are depicted in a darker hue than those experiencing direct sunlight, and incremental shadows are highlighted in a dark blue color.

# **Modeling Results**

As noted above, based on the Tier 3 screening results, 74 sunlight sensitive resources were identified for detailed analysis. **Table 4-3** provides the modeled incremental shadow entry/exit times for these resources. The start times shown in the tables represent the time that incremental shadow would enter any portion of the open space or sunlight-sensitive feature of the historic resource,<sup>5</sup> and the end time represents the time that the incremental shadows leave the open space or sunlight-sensitive feature of the historic resource.