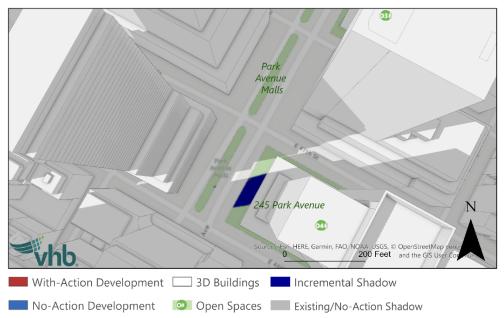

The detailed shadow analysis compares the future condition resulting from the proposed project (future With-Action) to the baseline condition (No-Action condition) to illustrate the shadows cast by existing or future buildings and distinguish the additional (incremental) shadow cast by the project. Any new shadows projected to be cast onto the identified resources from the proposed project are considered "incremental shadows."

# **Modeling Results**

As noted above, based on the Tier 3 screening results, 74 sunlight sensitive resources were identified for detailed analysis. **Table 4-3** provides the modeled incremental shadow entry/exit times for these resources. The start times shown in the tables represent the time that incremental shadow would enter any portion of the open space or sunlight-sensitive feature of the historic resource,<sup>5</sup> and the end time represents the time that the incremental shadows leave the open space or sunlight-sensitive feature of the historic resource.

For each resource where an increment was identified, descriptions are provided below and illustrated in **Figure 4-6** through **Figure 4-36**. Each figure illustrates the modeled shadows across the City's buildings, streets, and open spaces on the given analysis day at a given time. Features experiencing shadow are depicted in a darker hue than those experiencing direct sunlight, and incremental shadows are highlighted in a dark blue color.