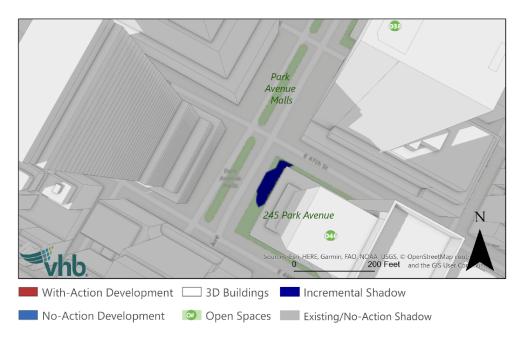

For each resource where an increment was identified, descriptions are provided below and illustrated in **Figure 4-6** through **Figure 4-36**. Each figure illustrates the modeled shadows across the City's buildings, streets, and open spaces on the given analysis day at a given time. Features experiencing shadow are depicted in a darker hue than those experiencing direct sunlight, and incremental shadows are highlighted in a dark blue color.

As shown in **Table 4-3**, 50 of the 65 open spaces within the Tier 3 shadow study area would receive no incremental shadow, and there would be no significant adverse impacts for these resources. Similarly, the detailed analysis concluded that the historic resources within the Tier 3 shadow study area would not receive incremental shadow with the exception of Rockefeller Center/ Plaza (O22/H21) and Bryant Park (O52).