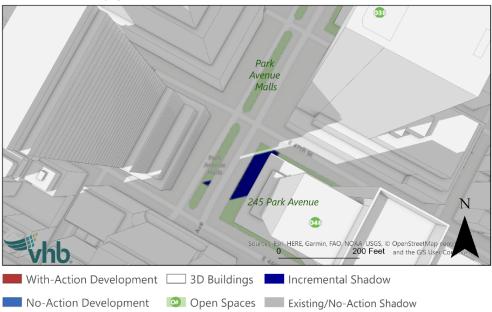

For each resource where an increment was identified, descriptions are provided below and illustrated in **Figure 4-6** through **Figure 4-36**. Each figure illustrates the modeled shadows across the City's buildings, streets, and open spaces on the given analysis day at a given time. Features experiencing shadow are depicted in a darker hue than those experiencing direct sunlight, and incremental shadows are highlighted in a dark blue color.

# **Modeling Results**

As noted above, based on the Tier 3 screening results, 74 sunlight sensitive resources were identified for detailed analysis. **Table 4-3** provides the modeled incremental shadow entry/exit times for these resources. The start times shown in the tables represent the time that incremental shadow would enter any portion of the open space or sunlight-sensitive feature of the historic resource,<sup>5</sup> and the end time represents the time that the incremental shadows leave the open space or sunlight-sensitive feature of the historic resource.