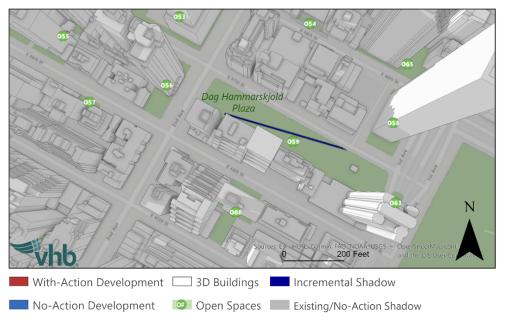

For each resource where an increment was identified, descriptions are provided below and illustrated in **Figure 4-6** through **Figure 4-36**. Each figure illustrates the modeled shadows across the City's buildings, streets, and open spaces on the given analysis day at a given time. Features experiencing shadow are depicted in a darker hue than those experiencing direct sunlight, and incremental shadows are highlighted in a dark blue color.