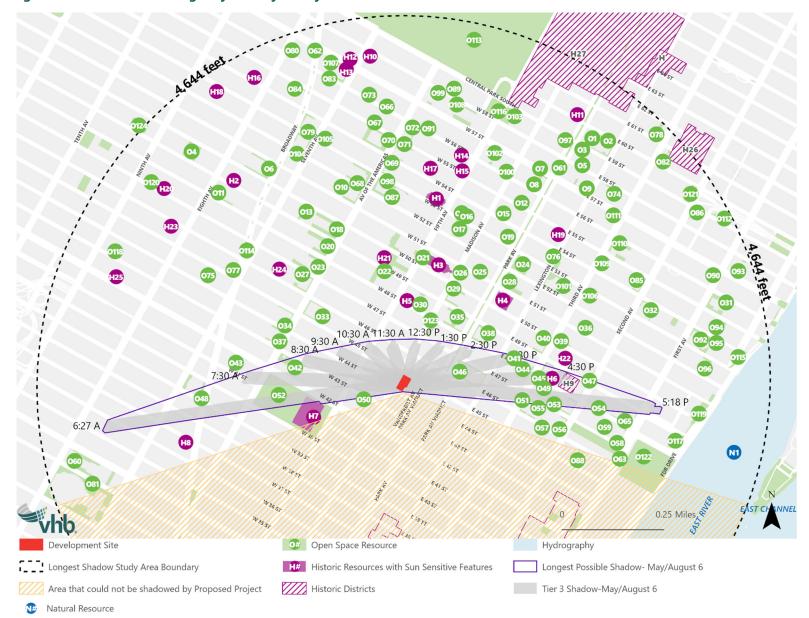

# Tier 1 and 2 Screening

The Proposed Project was analyzed as a 1,050-foot-tall building that would cast a maximum shadow up to 4.3 times as long or 4,644 feet (see **Figure 4-1**). **Figure 4-1** also identifies the location of the historic resources with sunlight-sensitive features, open spaces, and natural resources within the potential shadow sweep. As discussed in **Chapter 6, Historic and Cultural Resources,** historic resources within the maximum shadow radius were first evaluated to determine whether they contained features that depend on sunlight for their enjoyment by the public; those that contain such features were included in the base map. Within the longest shadow study area, 124 open spaces, 27 historic resources, and one natural resource were identified.

**Figure 4-1** shows the potential sunlight-sensitive resources identified in the Tier 1 and Tier 2 Screening Assessment, accounting for the area that cannot be shadowed by the Proposed Project.