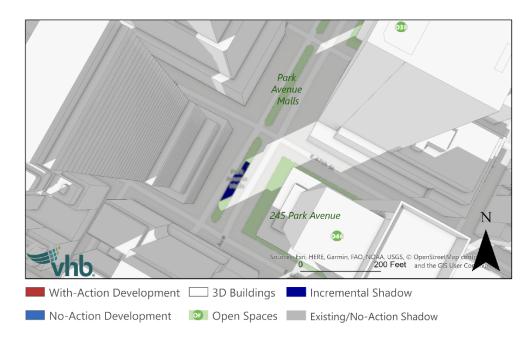

For each resource where an increment was identified, descriptions are provided below and illustrated in **Figure 4-6** through **Figure 4-36**. Each figure illustrates the modeled shadows across the City's buildings, streets, and open spaces on the given analysis day at a given time. Features experiencing shadow are depicted in a darker hue than those experiencing direct sunlight, and incremental shadows are highlighted in a dark blue color.

# **Modeling Results**

As noted above, based on the Tier 3 screening results, 74 sunlight sensitive resources were identified for detailed analysis. **Table 4-3** provides the modeled incremental shadow entry/exit times for these resources. The start times shown in the tables represent the time that incremental shadow would enter any portion of the open space or sunlight-sensitive feature of the historic resource,<sup>5</sup> and the end time represents the time that the incremental shadows leave the open space or sunlight-sensitive feature of the historic resource.