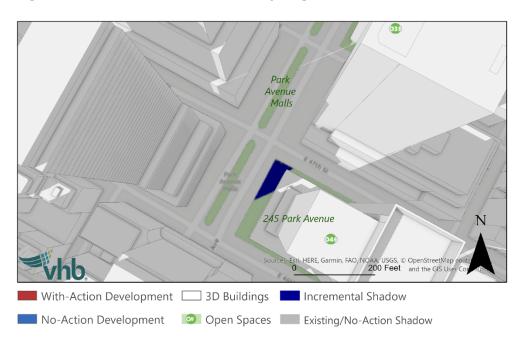

For each resource where an increment was identified, descriptions are provided below and illustrated in **Figure 4-6** through **Figure 4-36**. Each figure illustrates the modeled shadows across the City's buildings, streets, and open spaces on the given analysis day at a given time. Features experiencing shadow are depicted in a darker hue than those experiencing direct sunlight, and incremental shadows are highlighted in a dark blue color.

# **Modeling Results**

As noted above, based on the Tier 3 screening results, 74 sunlight sensitive resources were identified for detailed analysis. **Table 4-3** provides the modeled incremental shadow entry/exit times for these resources. The start times shown in the tables represent the time that incremental shadow would enter any portion of the open space or sunlight-sensitive feature of the historic resource,<sup>5</sup> and the end time represents the time that the incremental shadows leave the open space or sunlight-sensitive feature of the historic resource.