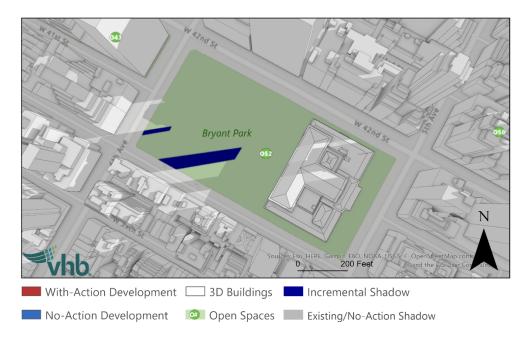

As shown in **Table 4-3**, 50 of the 65 open spaces within the Tier 3 shadow study area would receive no incremental shadow, and there would be no significant adverse impacts for these resources. Similarly, the detailed analysis concluded that the historic resources within the Tier 3 shadow study area would not receive incremental shadow with the exception of Rockefeller Center/ Plaza (O22/H21) and Bryant Park (O52).

For each resource where an increment was identified, descriptions are provided below and illustrated in **Figure 4-6** through **Figure 4-36**. Each figure illustrates the modeled shadows across the City's buildings, streets, and open spaces on the given analysis day at a given time. Features experiencing shadow are depicted in a darker hue than those experiencing direct sunlight, and incremental shadows are highlighted in a dark blue color.