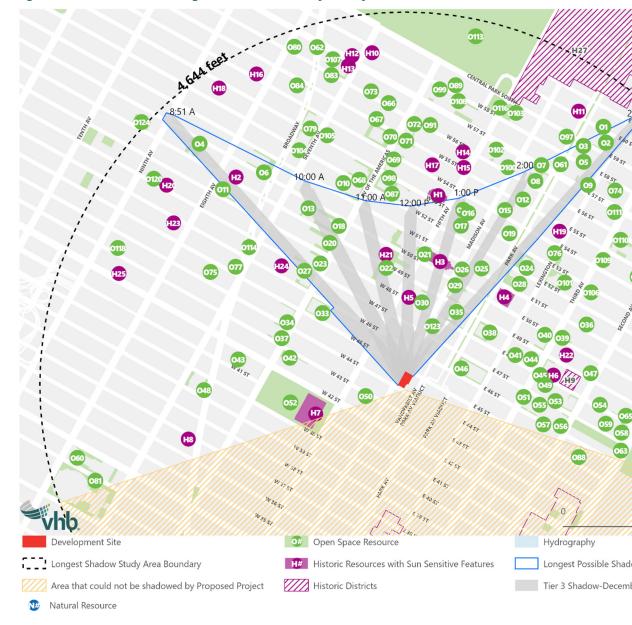

# **Tier 3 Screening Assessment**

In accordance with the *CEQR Technical Manual*, a Tier 3 screening assessment was performed because the Tier 1 and Tier 2 assessments identified several sunlight-sensitive resources within  $\pm 108$  degrees of True North and within the area of the longest shadow that could be cast by the proposed project.

The Tier 3 screening assessment was performed for the four representative days of the year set forth in the *CEQR Technical Manual*: December 21, the winter solstice and shortest day of the year; March 21 / September 21, the equinoxes; May 6/August 6, the midpoints between the summer solstice and the equinoxes; and June 21, the summer solstice and the longest day of the year.<sup>4</sup>

In accordance with the *CEQR Technical Manual*, a model of the building in the With-Action condition was developed in a three-dimensional computer program. The model was geolocated and the surrounding terrain was imported into the model to account for differences in topography. As noted above, the Tier 3 shadow screening shows the shadows that could be cast as a result of the proposed project but does not account for existing buildings which may already cast shadows on the identified resources.

**Figure 4-2** to **Figure 4-5** show the Tier 3 screening results, which indicate that on the four analysis days, in the absence of intervening buildings:

- Shadows cast by the Proposed Project could reach 73 total sunlight sensitive resources: 56 open spaces; 8 architectural resources; seven resources that are both an open space and architectural or scenic resource; one natural resource; and one historic district. These resources were then considered further in the detailed analysis (see "Detailed Analysis").
- A number of resources, both open spaces and architectural resources, would fall outside the area of potential shadow because of their location relative to the Project Site:
  - The open space resources that fall outside the area of Tier 3 potential shadow are detailed in **Table 4-1**.
  - Fifteen of the 24 individual historic resources that fall within the Tier 1 and Tier 2 area of potential shadow would fall outside the Tier 3 area of potential shadow (see **Table 4-2**).
  - Of the three historic districts within the Tier 1 and Tier 2 shadow area, two districts would not fall within the Tier 3 shadow area—Treadwell Farm Historic District (H26) and the Upper East Side Historic District (H27)