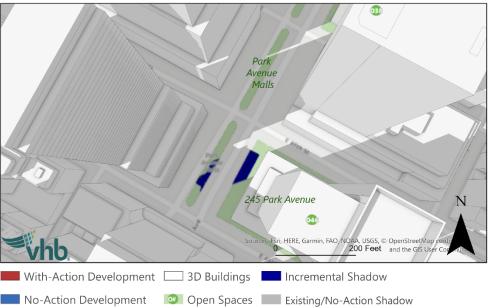

For each resource where an increment was identified, descriptions are provided below and illustrated in **Figure 4-6** through **Figure 4-36**. Each figure illustrates the modeled shadows across the City's buildings, streets, and open spaces on the given analysis day at a given time. Features experiencing shadow are depicted in a darker hue than those experiencing direct sunlight, and incremental shadows are highlighted in a dark blue color.

# **Modeling Results**

As noted above, based on the Tier 3 screening results, 74 sunlight sensitive resources were identified for detailed analysis. **Table 4-3** provides the modeled incremental shadow entry/exit times for these resources. The start times shown in the tables represent the time that incremental shadow would enter any portion of the open space or sunlight-sensitive feature of the historic resource,<sup>5</sup> and the end time represents the time that the incremental shadows leave the open space or sunlight-sensitive feature of the historic resource.