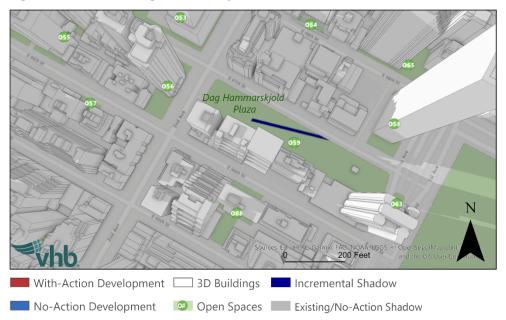

For each resource where an increment was identified, descriptions are provided below and illustrated in **Figure 4-6** through **Figure 4-36**. Each figure illustrates the modeled shadows across the City's buildings, streets, and open spaces on the given analysis day at a given time. Features experiencing shadow are depicted in a darker hue than those experiencing direct sunlight, and incremental shadows are highlighted in a dark blue color.