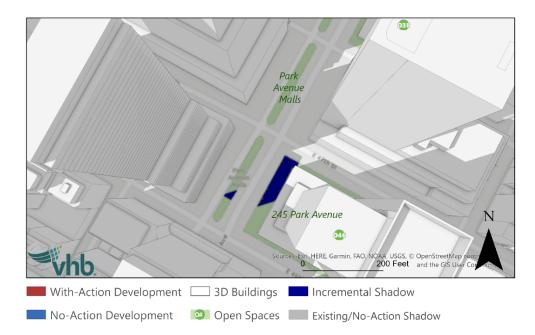

For each resource where an increment was identified, descriptions are provided below and illustrated in **Figure 4-6** through **Figure 4-36**. Each figure illustrates the modeled shadows across the City's buildings, streets, and open spaces on the given analysis day at a given time. Features experiencing shadow are depicted in a darker hue than those experiencing direct sunlight, and incremental shadows are highlighted in a dark blue color.

# **Modeling Results**

As noted above, based on the Tier 3 screening results, 74 sunlight sensitive resources were identified for detailed analysis. **Table 4-3** provides the modeled incremental shadow entry/exit times for these resources. The start times shown in the tables represent the time that incremental shadow would enter any portion of the open space or sunlight-sensitive feature of the historic resource,<sup>5</sup> and the end time represents the time that the incremental shadows leave the open space or sunlight-sensitive feature of the historic resource.