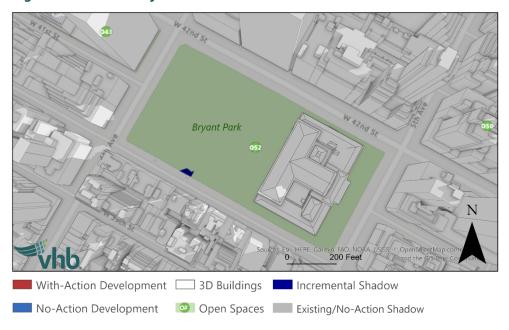

As shown in **Table 4-3**, 50 of the 65 open spaces within the Tier 3 shadow study area would receive no incremental shadow, and there would be no significant adverse impacts for these resources. Similarly, the detailed analysis concluded that the historic resources within the Tier 3 shadow study area would not receive incremental shadow with the exception of Rockefeller Center/ Plaza (O22/H21) and Bryant Park (O52).

For each resource where an increment was identified, descriptions are provided below and illustrated in **Figure 4-6** through **Figure 4-36**. Each figure illustrates the modeled shadows across the City's buildings, streets, and open spaces on the given analysis day at a given time. Features experiencing shadow are depicted in a darker hue than those experiencing direct sunlight, and incremental shadows are highlighted in a dark blue color.