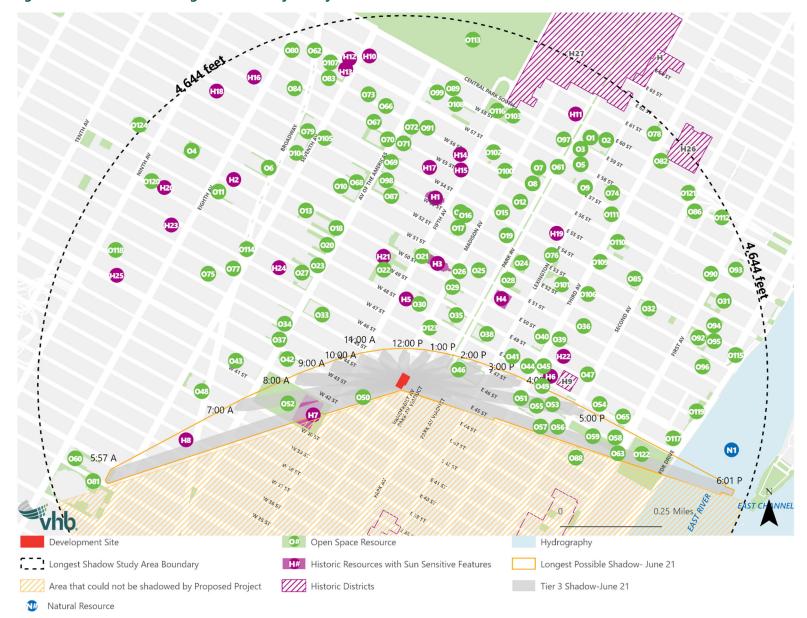

The Tier 3 screening assessment was performed for the four representative days of the year set forth in the *CEQR Technical Manual*: December 21, the winter solstice and shortest day of the year; March 21 / September 21, the equinoxes; May 6/August 6, the midpoints between the summer solstice and the equinoxes; and June 21, the summer solstice and the longest day of the year.<sup>4</sup>

**Figure 4-2** to **Figure 4-5** show the Tier 3 screening results, which indicate that on the four analysis days, in the absence of intervening buildings:

- Shadows cast by the Proposed Project could reach 73 total sunlight sensitive resources: 56 open spaces; 8 architectural resources; seven resources that are both an open space and architectural or scenic resource; one natural resource; and one historic district. These resources were then considered further in the detailed analysis (see "Detailed Analysis").
- A number of resources, both open spaces and architectural resources, would fall outside the area of potential shadow because of their location relative to the Project Site:
  - The open space resources that fall outside the area of Tier 3 potential shadow are detailed in **Table 4-1**.
  - Fifteen of the 24 individual historic resources that fall within the Tier 1 and Tier 2 area of potential shadow would fall outside the Tier 3 area of potential shadow (see **Table 4-2**).
  - Of the three historic districts within the Tier 1 and Tier 2 shadow area, two districts would not fall within the Tier 3 shadow area—Treadwell Farm Historic District (H26) and the Upper East Side Historic District (H27)

#### Figure 4-2 Tier 3 Screening December 21 Analysis Day

Figure 4-3 Tier 3 Screening March 21 Analysis Day

Figure 4-4 Tier 3 Screening May 6 Analysis Day

\_\_\_\_\_

| Shauow   | Shadow (Screened at her 5) |  |  |  |
|----------|----------------------------|--|--|--|
| Map ID # | Name/Location              |  |  |  |
| 042      | 1114 Sixth Avenue          |  |  |  |
| O43      | 1095 Sixth Avenue          |  |  |  |
| O65      | 100 United Nations Plaza   |  |  |  |
| O66      | 118 West 57th Street       |  |  |  |
| O67      | 125 West 55th Street       |  |  |  |
| O68      | 1301 Sixth Avenue          |  |  |  |
| O69      | 1330 Sixth Avenue          |  |  |  |
| O70      | 1345 Sixth Avenue          |  |  |  |
| O71      | 1350 Sixth Avenue          |  |  |  |
| 072      | 1370 Sixth Avenue          |  |  |  |
| 073      | 146 West 57th Street       |  |  |  |
| 074      | 150 East 58th Street       |  |  |  |
| 075      | 1515 Broadway              |  |  |  |
| 076      | 153 East 53rd Street       |  |  |  |
| 077      | 1535 Broadway              |  |  |  |
| O78      | 167 East 61st Street       |  |  |  |
| 079      | 1700 Broadway              |  |  |  |
| O80      | 1755 Broadway              |  |  |  |
| O81      | 2 Pennsylvania Plaza       |  |  |  |
| O82      | 200 East 61st Street       |  |  |  |
| O83      | 211 West 56th Street       |  |  |  |
| O84      | 230 West 55th Street       |  |  |  |
| O85      | 245 East 54th Street       |  |  |  |
| O86      | 300 East 59th Street       |  |  |  |
| O87      | 31 West 52nd Street        |  |  |  |
| O88      | 320 East 46th Street       |  |  |  |
| O89      | 36 Central Park South      |  |  |  |
| O90      | 360 East 57th Street       |  |  |  |
| O91      | 40 West 57th Street        |  |  |  |
| O92      | 400 East 54th Street       |  |  |  |
| O93      | 410 East 58th Street       |  |  |  |
| O94      | 415 East 54th Street       |  |  |  |
| O95      | 420 East 54th Street       |  |  |  |
| O96      | 429 East 52nd Street       |  |  |  |
| O97      | 500 Park Avenue            |  |  |  |
| O98      | 51 West 52nd Street        |  |  |  |
| O99      | 58 West 58th Street        |  |  |  |
| O100     | 590 Madison Avenue         |  |  |  |
|          |                            |  |  |  |