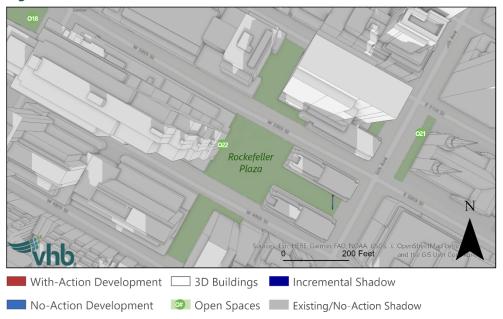

As shown in **Table 4-3**, 50 of the 65 open spaces within the Tier 3 shadow study area would receive no incremental shadow, and there would be no significant adverse impacts for these resources. Similarly, the detailed analysis concluded that the historic resources within the Tier 3 shadow study area would not receive incremental shadow with the exception of Rockefeller Center/ Plaza (O22/H21) and Bryant Park (O52).

For each resource where an increment was identified, descriptions are provided below and illustrated in **Figure 4-6** through **Figure 4-36**. Each figure illustrates the modeled shadows across the City's buildings, streets, and open spaces on the given analysis day at a given time. Features experiencing shadow are depicted in a darker hue than those experiencing direct sunlight, and incremental shadows are highlighted in a dark blue color.