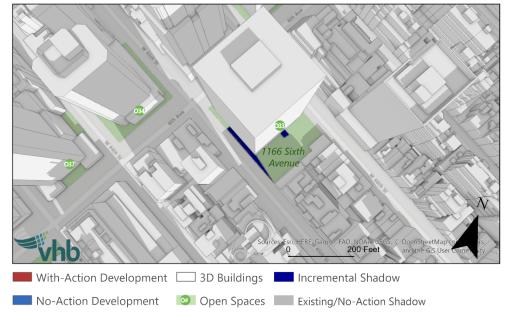

For each resource where an increment was identified, descriptions are provided below and illustrated in **Figure 4-6** through **Figure 4-36**. Each figure illustrates the modeled shadows across the City's buildings, streets, and open spaces on the given analysis day at a given time. Features experiencing shadow are depicted in a darker hue than those experiencing direct sunlight, and incremental shadows are highlighted in a dark blue color.