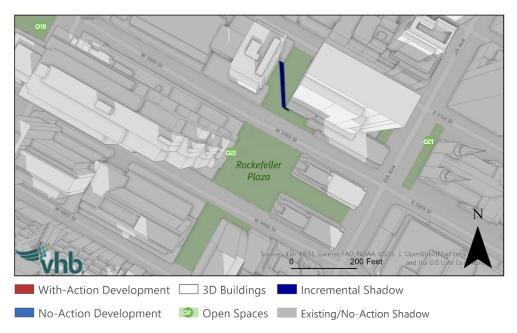

As shown in **Table 4-3**, 50 of the 65 open spaces within the Tier 3 shadow study area would receive no incremental shadow, and there would be no significant adverse impacts for these resources. Similarly, the detailed analysis concluded that the historic resources within the Tier 3 shadow study area would not receive incremental shadow with the exception of Rockefeller Center/ Plaza (O22/H21) and Bryant Park (O52).

For each resource where an increment was identified, descriptions are provided below and illustrated in **Figure 4-6** through **Figure 4-36**. Each figure illustrates the modeled shadows across the City's buildings, streets, and open spaces on the given analysis day at a given time. Features experiencing shadow are depicted in a darker hue than those experiencing direct sunlight, and incremental shadows are highlighted in a dark blue color.