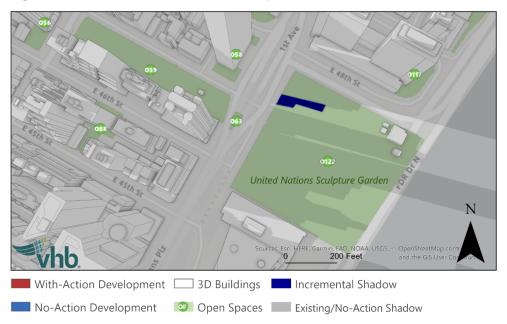

For each resource where an increment was identified, descriptions are provided below and illustrated in **Figure 4-6** through **Figure 4-36**. Each figure illustrates the modeled shadows across the City's buildings, streets, and open spaces on the given analysis day at a given time. Features experiencing shadow are depicted in a darker hue than those experiencing direct sunlight, and incremental shadows are highlighted in a dark blue color.