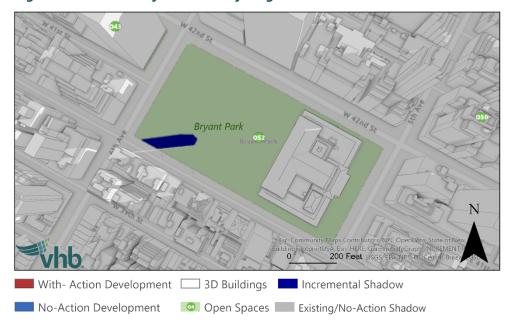

As shown in **Table 4-3**, 50 of the 65 open spaces within the Tier 3 shadow study area would receive no incremental shadow, and there would be no significant adverse impacts for these resources. Similarly, the detailed analysis concluded that the historic resources within the Tier 3 shadow study area would not receive incremental shadow with the exception of Rockefeller Center/ Plaza (O22/H21) and Bryant Park (O52).

For each resource where an increment was identified, descriptions are provided below and illustrated in **Figure 4-6** through **Figure 4-36**. Each figure illustrates the modeled shadows across the City's buildings, streets, and open spaces on the given analysis day at a given time. Features experiencing shadow are depicted in a darker hue than those experiencing direct sunlight, and incremental shadows are highlighted in a dark blue color.