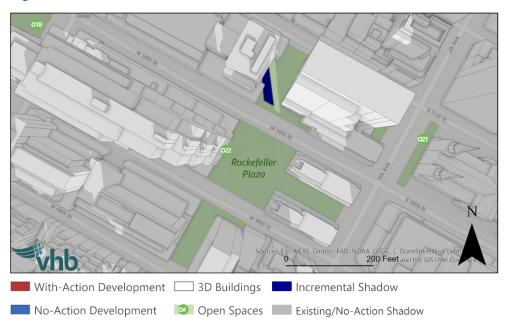

As shown in **Table 4-3**, 50 of the 65 open spaces within the Tier 3 shadow study area would receive no incremental shadow, and there would be no significant adverse impacts for these resources. Similarly, the detailed analysis concluded that the historic resources within the Tier 3 shadow study area would not receive incremental shadow with the exception of Rockefeller Center/ Plaza (O22/H21) and Bryant Park (O52).

For each resource where an increment was identified, descriptions are provided below and illustrated in **Figure 4-6** through **Figure 4-36**. Each figure illustrates the modeled shadows across the City's buildings, streets, and open spaces on the given analysis day at a given time. Features experiencing shadow are depicted in a darker hue than those experiencing direct sunlight, and incremental shadows are highlighted in a dark blue color.