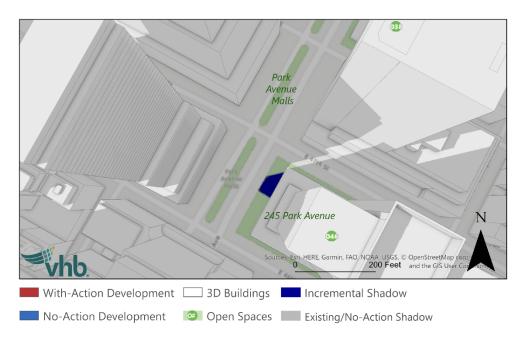

For each resource where an increment was identified, descriptions are provided below and illustrated in **Figure 4-6** through **Figure 4-36**. Each figure illustrates the modeled shadows across the City's buildings, streets, and open spaces on the given analysis day at a given time. Features experiencing shadow are depicted in a darker hue than those experiencing direct sunlight, and incremental shadows are highlighted in a dark blue color.

As shown in **Table 4-3**, 50 of the 65 open spaces within the Tier 3 shadow study area would receive no incremental shadow, and there would be no significant adverse impacts for these resources. Similarly, the detailed analysis concluded that the historic resources within the Tier 3 shadow study area would not receive incremental shadow with the exception of Rockefeller Center/ Plaza (O22/H21) and Bryant Park (O52).