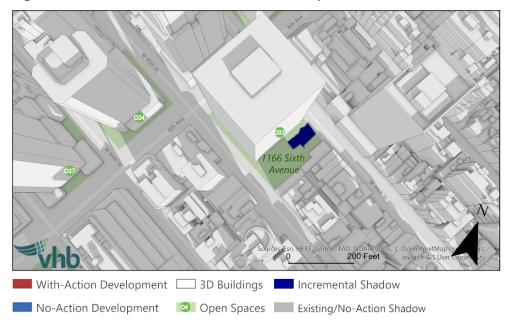

For each resource where an increment was identified, descriptions are provided below and illustrated in **Figure 4-6** through **Figure 4-36**. Each figure illustrates the modeled shadows across the City's buildings, streets, and open spaces on the given analysis day at a given time. Features experiencing shadow are depicted in a darker hue than those experiencing direct sunlight, and incremental shadows are highlighted in a dark blue color.

# **Modeling Results**

As noted above, based on the Tier 3 screening results, 74 sunlight sensitive resources were identified for detailed analysis. **Table 4-3** provides the modeled incremental shadow entry/exit times for these resources. The start times shown in the tables represent the time that incremental shadow would enter any portion of the open space or sunlight-sensitive feature of the historic resource,<sup>5</sup> and the end time represents the time that the incremental shadows leave the open space or sunlight-sensitive feature of the historic resource.