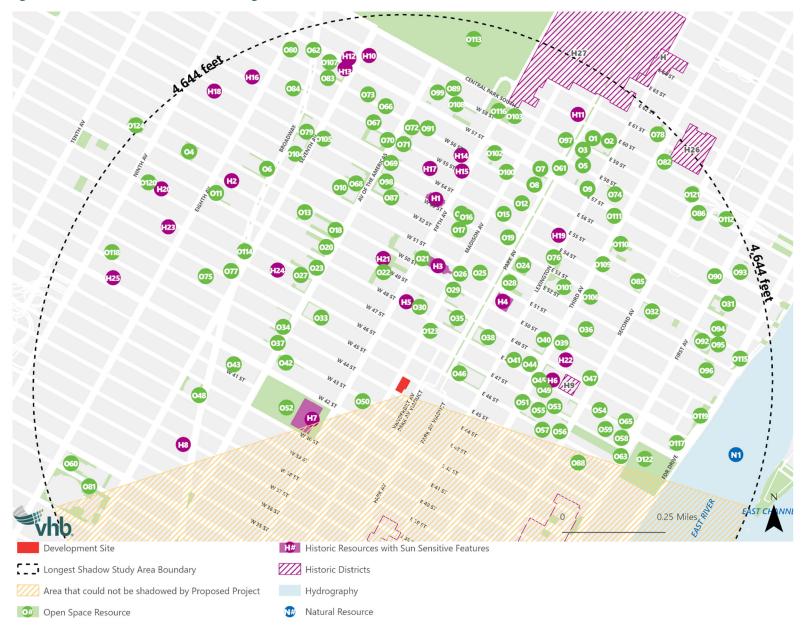

# Tier 1 and 2 Screening

The Proposed Project was analyzed as a 1,050-foot-tall building that would cast a maximum shadow up to 4.3 times as long or 4,644 feet (see **Figure 4-1**). **Figure 4-1** also identifies the location of the historic resources with sunlight-sensitive features, open spaces, and natural resources within the potential shadow sweep. As discussed in **Chapter 6, Historic and Cultural Resources,** historic resources within the maximum shadow radius were first evaluated to determine whether they contained features that depend on sunlight for their enjoyment by the public; those that contain such features were included in the base map. Within the longest shadow study area, 124 open spaces, 27 historic resources, and one natural resource were identified.

**Figure 4-1** shows the potential sunlight-sensitive resources identified in the Tier 1 and Tier 2 Screening Assessment, accounting for the area that cannot be shadowed by the Proposed Project.