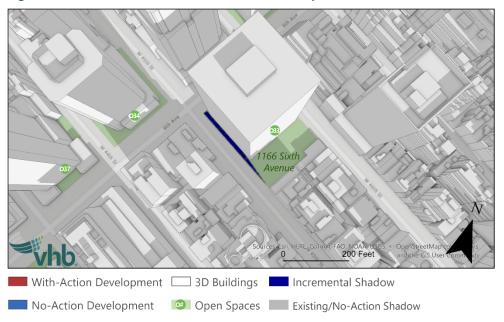

For each resource where an increment was identified, descriptions are provided below and illustrated in **Figure 4-6** through **Figure 4-36**. Each figure illustrates the modeled shadows across the City's buildings, streets, and open spaces on the given analysis day at a given time. Features experiencing shadow are depicted in a darker hue than those experiencing direct sunlight, and incremental shadows are highlighted in a dark blue color.