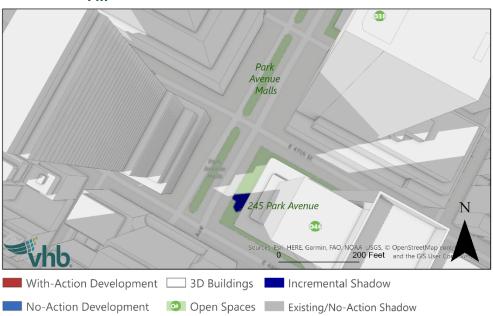

The detailed shadow analysis compares the future condition resulting from the proposed project (future With-Action) to the baseline condition (No-Action condition) to illustrate the shadows cast by existing or future buildings and distinguish the additional (incremental) shadow cast by the project. Any new shadows projected to be cast onto the identified resources from the proposed project are considered "incremental shadows."

# **Modeling Results**

As noted above, based on the Tier 3 screening results, 74 sunlight sensitive resources were identified for detailed analysis. **Table 4-3** provides the modeled incremental shadow entry/exit times for these resources. The start times shown in the tables represent the time that incremental shadow would enter any portion of the open space or sunlight-sensitive feature of the historic resource,<sup>5</sup> and the end time represents the time that the incremental shadows leave the open space or sunlight-sensitive feature of the historic resource.

For each resource where an increment was identified, descriptions are provided below and illustrated in **Figure 4-6** through **Figure 4-36**. Each figure illustrates the modeled shadows across the City's buildings, streets, and open spaces on the given analysis day at a given time. Features experiencing shadow are depicted in a darker hue than those experiencing direct sunlight, and incremental shadows are highlighted in a dark blue color.