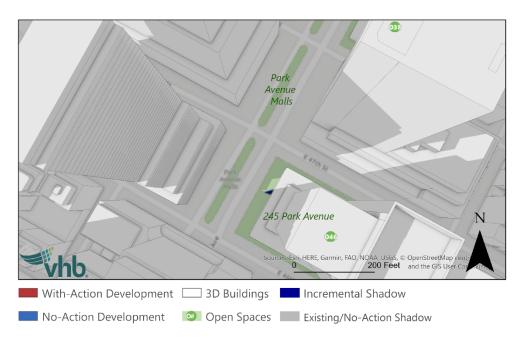

For each resource where an increment was identified, descriptions are provided below and illustrated in **Figure 4-6** through **Figure 4-36**. Each figure illustrates the modeled shadows across the City's buildings, streets, and open spaces on the given analysis day at a given time. Features experiencing shadow are depicted in a darker hue than those experiencing direct sunlight, and incremental shadows are highlighted in a dark blue color.

As shown in **Table 4-3**, 50 of the 65 open spaces within the Tier 3 shadow study area would receive no incremental shadow, and there would be no significant adverse impacts for these resources. Similarly, the detailed analysis concluded that the historic resources within the Tier 3 shadow study area would not receive incremental shadow with the exception of Rockefeller Center/ Plaza (O22/H21) and Bryant Park (O52).