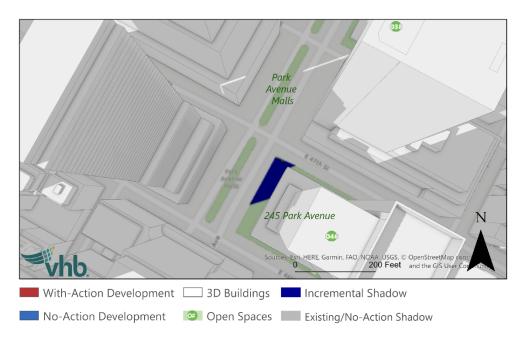

For each resource where an increment was identified, descriptions are provided below and illustrated in **Figure 4-6** through **Figure 4-36**. Each figure illustrates the modeled shadows across the City's buildings, streets, and open spaces on the given analysis day at a given time. Features experiencing shadow are depicted in a darker hue than those experiencing direct sunlight, and incremental shadows are highlighted in a dark blue color.

As shown in **Table 4-3**, 50 of the 65 open spaces within the Tier 3 shadow study area would receive no incremental shadow, and there would be no significant adverse impacts for these resources. Similarly, the detailed analysis concluded that the historic resources within the Tier 3 shadow study area would not receive incremental shadow with the exception of Rockefeller Center/ Plaza (O22/H21) and Bryant Park (O52).