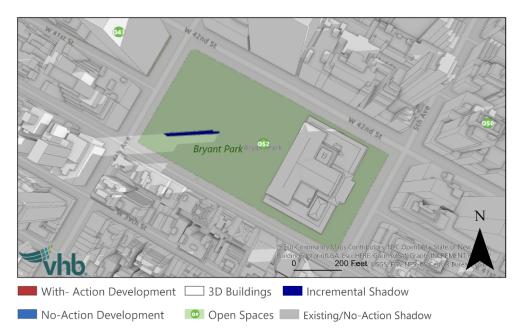

As shown in **Table 4-3**, 50 of the 65 open spaces within the Tier 3 shadow study area would receive no incremental shadow, and there would be no significant adverse impacts for these resources. Similarly, the detailed analysis concluded that the historic resources within the Tier 3 shadow study area would not receive incremental shadow with the exception of Rockefeller Center/ Plaza (O22/H21) and Bryant Park (O52).

For each resource where an increment was identified, descriptions are provided below and illustrated in **Figure 4-6** through **Figure 4-36**. Each figure illustrates the modeled shadows across the City's buildings, streets, and open spaces on the given analysis day at a given time. Features experiencing shadow are depicted in a darker hue than those experiencing direct sunlight, and incremental shadows are highlighted in a dark blue color.