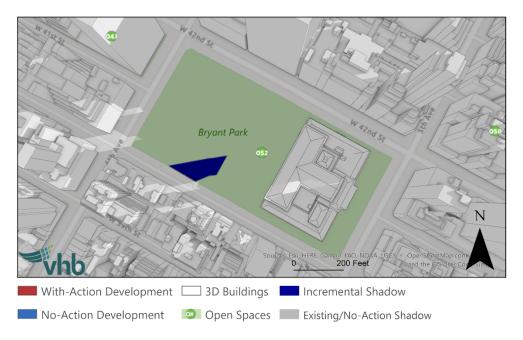

As shown in **Table 4-3**, 50 of the 65 open spaces within the Tier 3 shadow study area would receive no incremental shadow, and there would be no significant adverse impacts for these resources. Similarly, the detailed analysis concluded that the historic resources within the Tier 3 shadow study area would not receive incremental shadow with the exception of Rockefeller Center/ Plaza (O22/H21) and Bryant Park (O52).

For each resource where an increment was identified, descriptions are provided below and illustrated in **Figure 4-6** through **Figure 4-36**. Each figure illustrates the modeled shadows across the City's buildings, streets, and open spaces on the given analysis day at a given time. Features experiencing shadow are depicted in a darker hue than those experiencing direct sunlight, and incremental shadows are highlighted in a dark blue color.