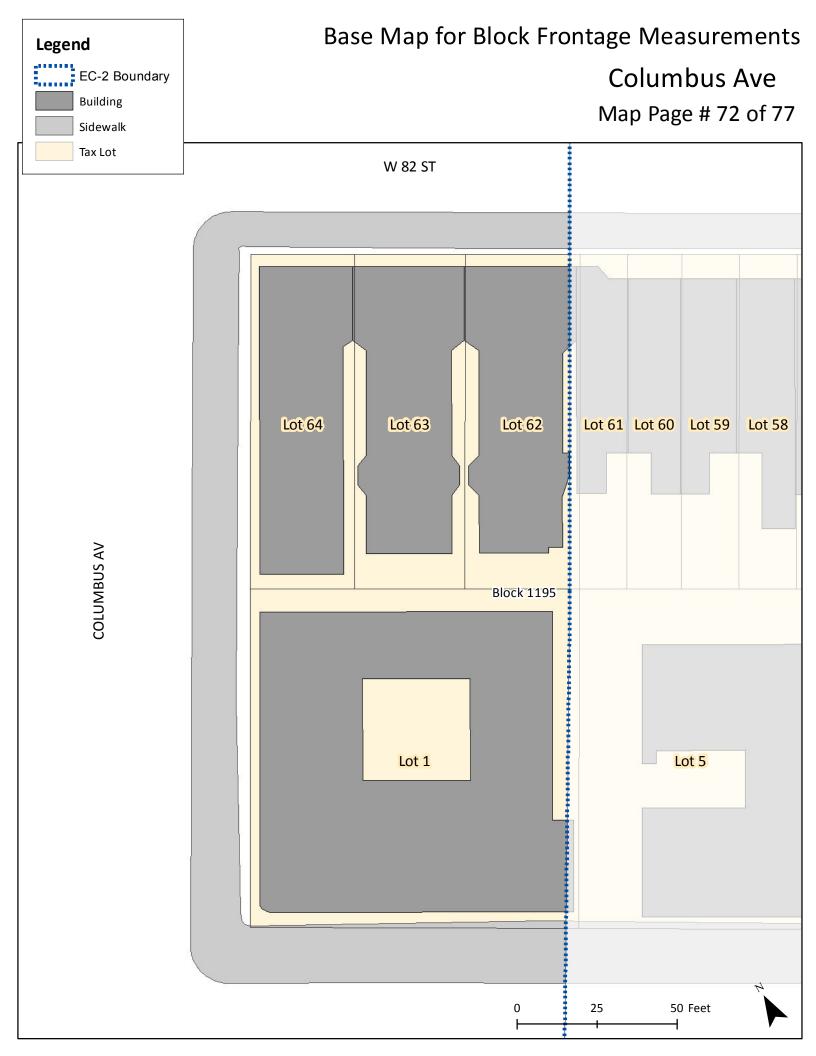

Print the base map of your block to complete this Base Map Locator portion of the application. EC-2 Boundary 47 EDRAL PKWY W\_109\_ST Tax Blocks with Frontage in EC-2 46 **51** Page number where the base map for your block W 108 ST 45 can be found and printed to complete this portion W-107-ST of the application. 44 W 106 ST W 105-ST 42 W 104 ST 41 W-103 ST W-102 S W-101 ST W-100 ST *39* W 99 ST W 98 ST *37* W 97 S W 96 S 35 W 95 ST W-94 ST 33 W 93 ST 31 W-91-ST 30 W\_90\_ST 29 W-89-ST 28 W-88-ST 27 W 87 ST 26 71 77 14 W 86 ST 13 **7**0 25 W 85\_ST\_ 24 69 **75** 12 W-84-ST 23 68 11 W-83-ST 22 *67* 10 W-82-ST 66 21 9 W 81 ST 65 20 8 W-80 ST 19 64 7 W\_79\_ST 18 *63* 6 W 78 ST 17 62 5 W <u>77-ST</u> 16 *6*1 4 W 76 ST 15 60 3 W\_75\_ST\_ W\_74\_ST 1 57 W 72 ST

Find your block on this map and go to the page # shown in the block.