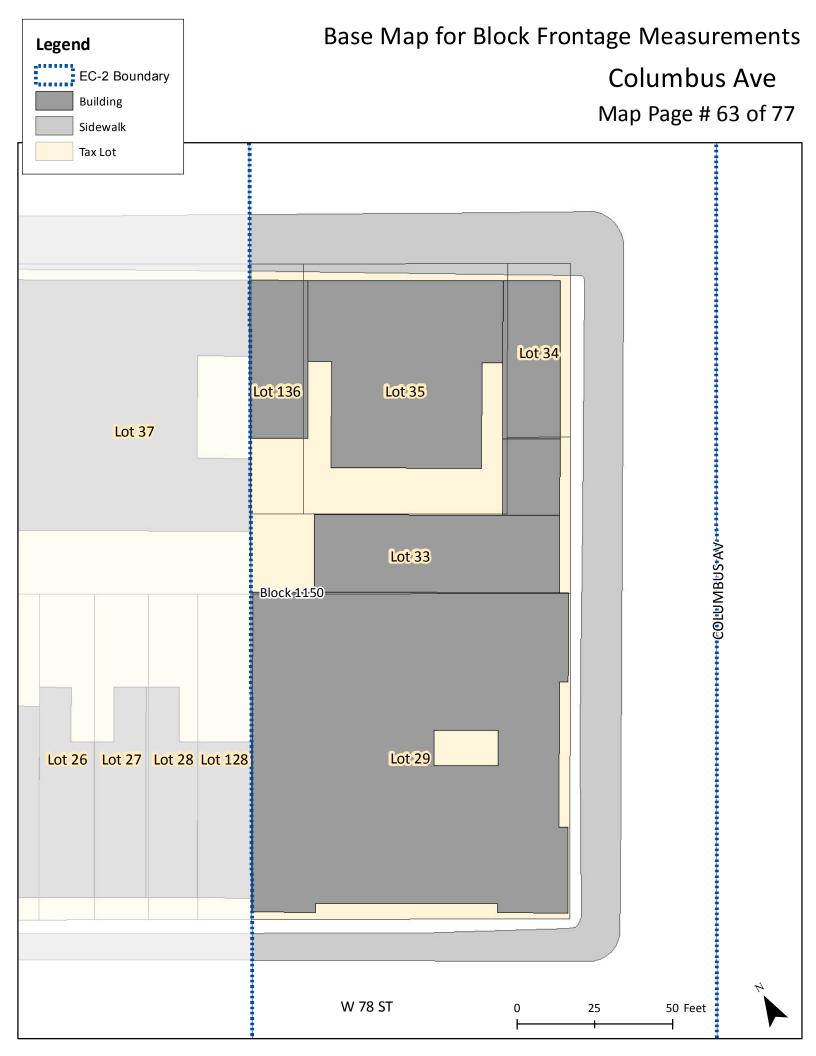

Print the base map of your block to complete this Base Map Locator portion of the application. EC-2 Boundary 47 EDRAL PKWY W\_109\_ST Tax Blocks with Frontage in EC-2 46 **51** Page number where the base map for your block W 108 ST 45 can be found and printed to complete this portion W-107-ST of the application. 44 W 106 ST W 105-ST 42 W 104 ST 41 W-103 ST W-102 S W-101 ST W-100 ST *39* W 99 ST W 98 ST *37* W 97 S W 96 S 35 W 95 ST W-94 ST 33 W 93 ST 31 W-91-ST 30 W\_90\_ST 29 W-89-ST 28 W-88-ST 27 W 87 ST 26 71 77 14 W 86 ST 13 **7**0 25 W 85\_ST\_ 24 69 **75** 12 W-84-ST 23 68 11 W-83-ST 22 *67* 10 W-82-ST 66 21 9 W 81 ST 65 20 8 W-80 ST 19 64 7 W\_79\_ST 18 *63* 6 W 78 ST 17 62 5 W <u>77-ST</u> 16 *6*1 4 W 76 ST 15 60 3 W\_75\_ST\_ W\_74\_ST 1 57 W 72 ST

Find your block on this map and go to the page # shown in the block.