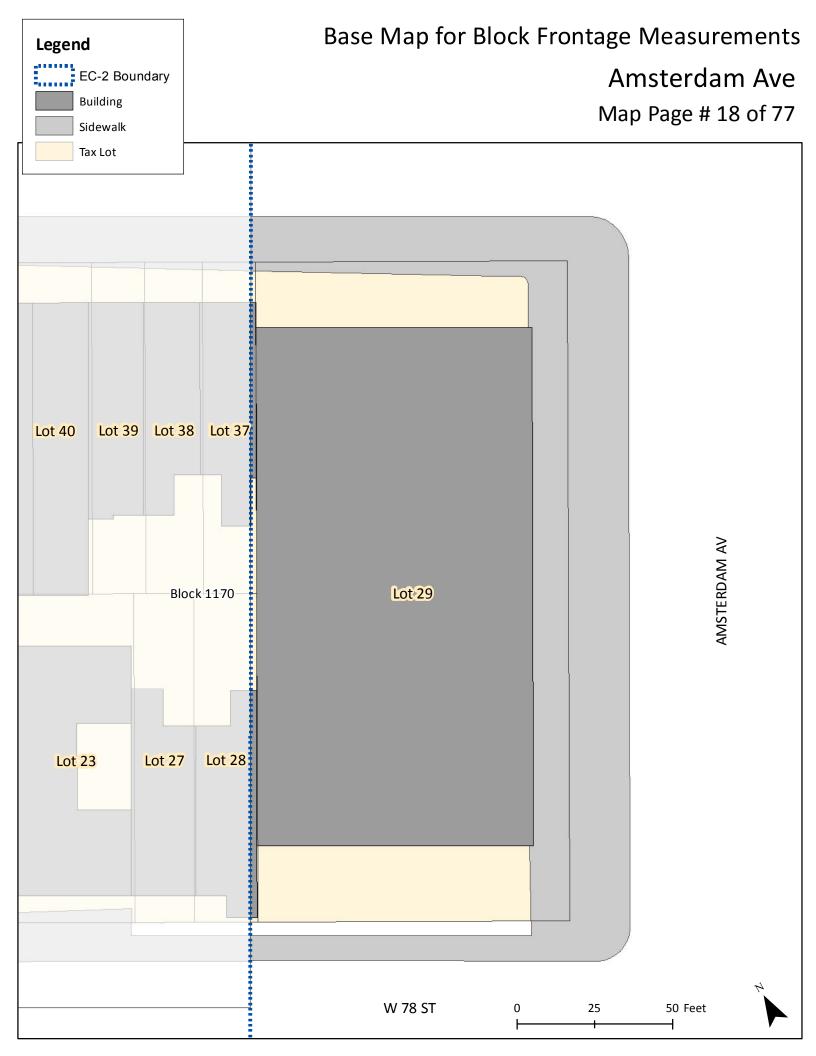

Print the base map of your block to complete this Base Map Locator portion of the application. EC-2 Boundary 47 EDRAL PKWY W\_109\_ST Tax Blocks with Frontage in EC-2 46 **51** Page number where the base map for your block W 108 ST 45 can be found and printed to complete this portion W-107-ST of the application. 44 W 106 ST W 105-ST 42 W 104 ST 41 W-103 ST W-102 S W-101 ST W-100 ST *39* W 99 ST W 98 ST *37* W 97 S W 96 S 35 W 95 ST W-94 ST 33 W 93 ST 31 W-91-ST 30 W\_90\_ST 29 W-89-ST 28 W-88-ST 27 W 87 ST 26 71 77 14 W 86 ST 13 **7**0 25 W 85\_ST\_ 24 69 **75** 12 W-84-ST 23 68 11 W-83-ST 22 *67* 10 W-82-ST 66 21 9 W 81 ST 65 20 8 W-80 ST 19 64 7 W\_79\_ST 18 *63* 6 W 78 ST 17 62 5 W <u>77-ST</u> 16 *6*1 4 W 76 ST 15 60 3 W\_75\_ST\_ W\_74\_ST 1 57 W 72 ST

Find your block on this map and go to the page # shown in the block.