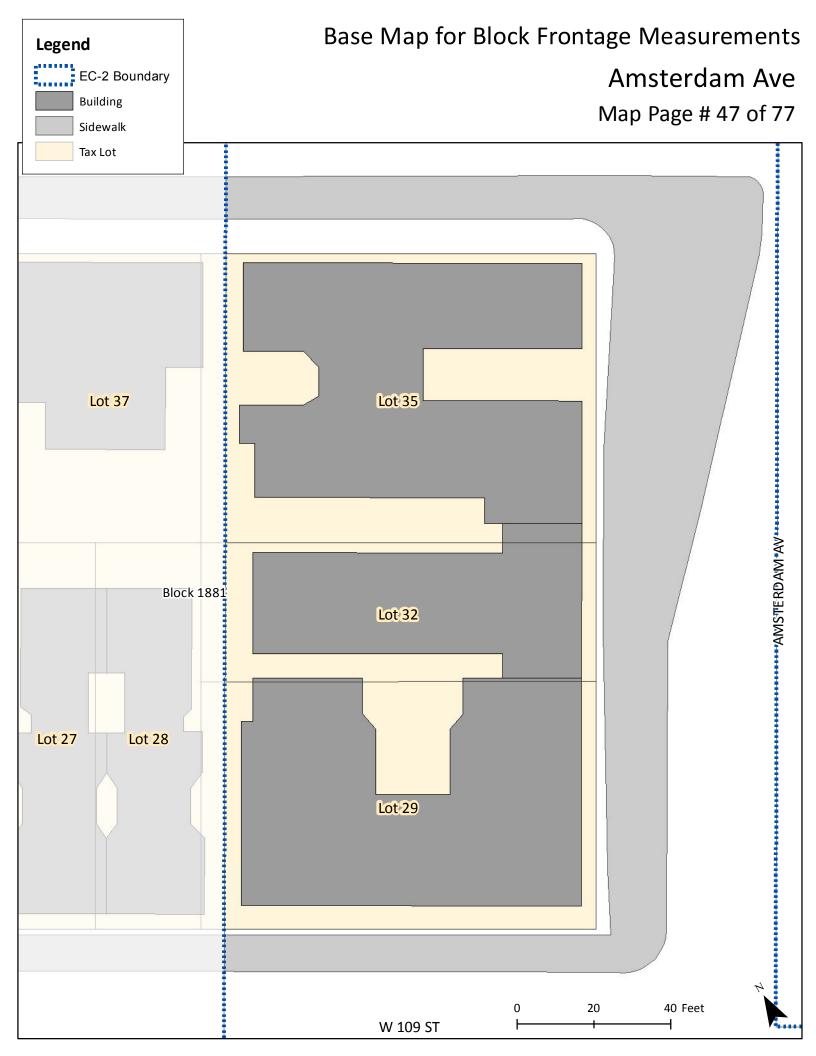

Print the base map of your block to complete this Base Map Locator portion of the application. EC-2 Boundary 47 EDRAL PKWY W\_109\_ST Tax Blocks with Frontage in EC-2 46 **51** Page number where the base map for your block W 108 ST 45 can be found and printed to complete this portion W-107-ST of the application. 44 W 106 ST W 105-ST 42 W 104 ST 41 W-103 ST W-102 S W-101 ST W-100 ST *39* W 99 ST W 98 ST *37* W 97 S W 96 S 35 W 95 ST W-94 ST 33 W 93 ST 31 W-91-ST 30 W\_90\_ST 29 W-89-ST 28 W-88-ST 27 W 87 ST 26 71 77 14 W 86 ST 13 **7**0 25 W 85\_ST\_ 24 69 **75** 12 W-84-ST 23 68 11 W-83-ST 22 *67* 10 W-82-ST 66 21 9 W 81 ST 65 20 8 W-80 ST 19 64 7 W\_79\_ST 18 *63* 6 W 78 ST 17 62 5 W <u>77-ST</u> 16 *6*1 4 W 76 ST 15 60 3 W\_75\_ST\_ W\_74\_ST 1 57 W 72 ST

Find your block on this map and go to the page # shown in the block.