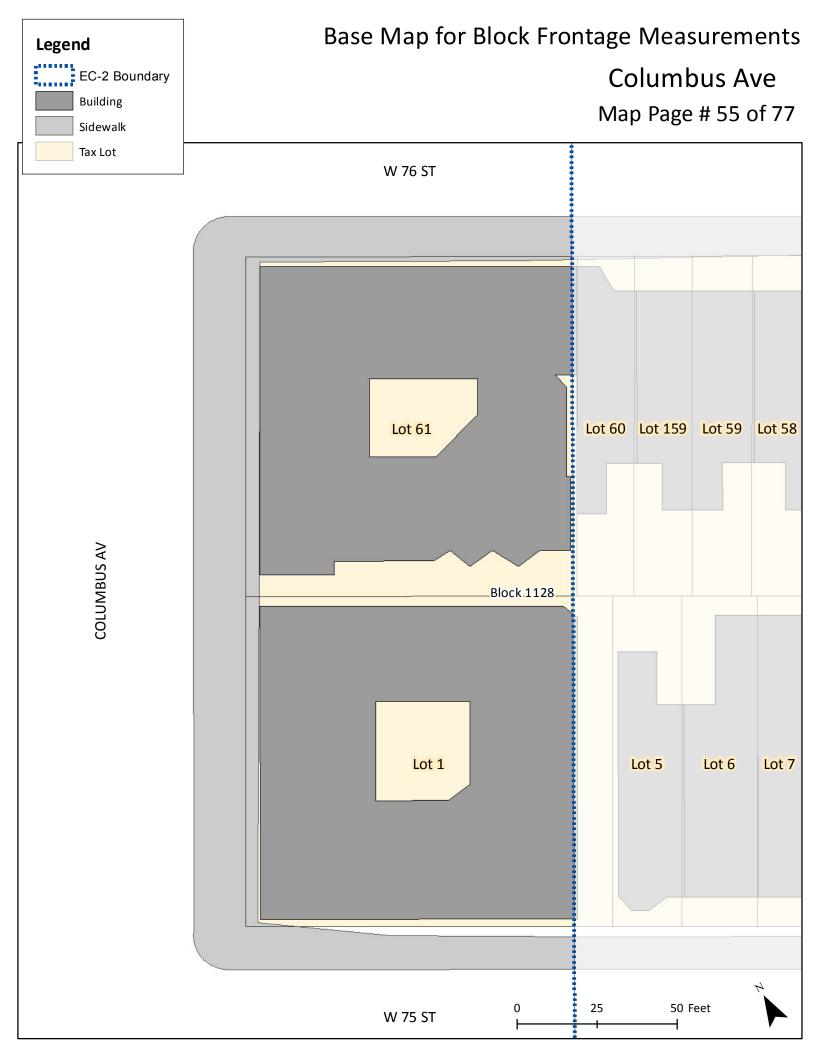

Print the base map of your block to complete this Base Map Locator portion of the application. EC-2 Boundary 47 EDRAL PKWY W\_109\_ST Tax Blocks with Frontage in EC-2 46 **51** Page number where the base map for your block W 108 ST 45 can be found and printed to complete this portion W-107-ST of the application. 44 W 106 ST W 105-ST 42 W 104 ST 41 W-103 ST W-102 S W-101 ST W-100 ST *39* W 99 ST W 98 ST *37* W 97 S W 96 S 35 W 95 ST W-94 ST 33 W 93 ST 31 W-91-ST 30 W\_90\_ST 29 W-89-ST 28 W-88-ST 27 W 87 ST 26 71 77 14 W 86 ST 13 **7**0 25 W 85\_ST\_ 24 69 **75** 12 W-84-ST 23 68 11 W-83-ST 22 *67* 10 W-82-ST 66 21 9 W 81 ST 65 20 8 W-80 ST 19 64 7 W\_79\_ST 18 *63* 6 W 78 ST 17 62 5 W <u>77-ST</u> 16 *6*1 4 W 76 ST 15 60 3 W\_75\_ST\_ W\_74\_ST 1 57 W 72 ST

Find your block on this map and go to the page # shown in the block.