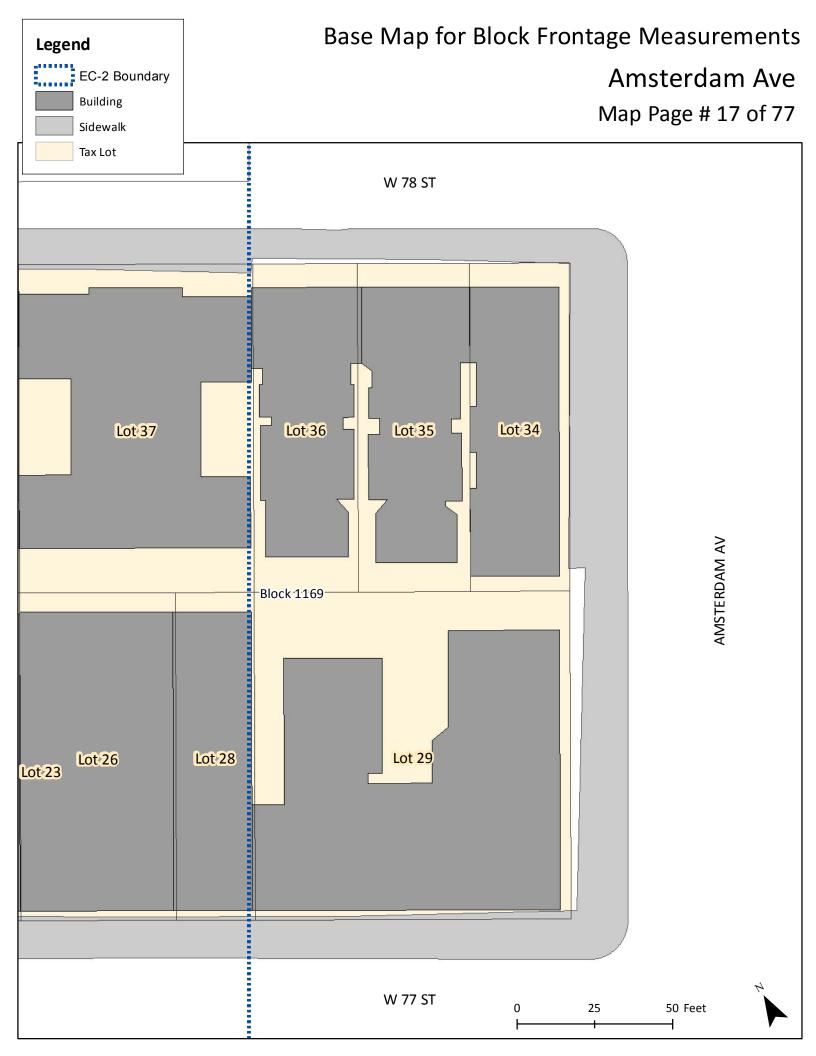

Print the base map of your block to complete this Base Map Locator portion of the application. EC-2 Boundary 47 EDRAL PKWY W\_109\_ST Tax Blocks with Frontage in EC-2 46 **51** Page number where the base map for your block W 108 ST 45 can be found and printed to complete this portion W-107-ST of the application. 44 W 106 ST W 105-ST 42 W 104 ST 41 W-103 ST W-102 S W-101 ST W-100 ST *39* W 99 ST W 98 ST *37* W 97 S W 96 S 35 W 95 ST W-94 ST 33 W 93 ST 31 W-91-ST 30 W\_90\_ST 29 W-89-ST 28 W-88-ST 27 W 87 ST 26 71 77 14 W 86 ST 13 **7**0 25 W 85\_ST\_ 24 69 **75** 12 W-84-ST 23 68 11 W-83-ST 22 *67* 10 W-82-ST 66 21 9 W 81 ST 65 20 8 W-80 ST 19 64 7 W\_79\_ST 18 *63* 6 W 78 ST 17 62 5 W <u>77-ST</u> 16 *6*1 4 W 76 ST 15 60 3 W\_75\_ST\_ W\_74\_ST 1 57 W 72 ST

Find your block on this map and go to the page # shown in the block.