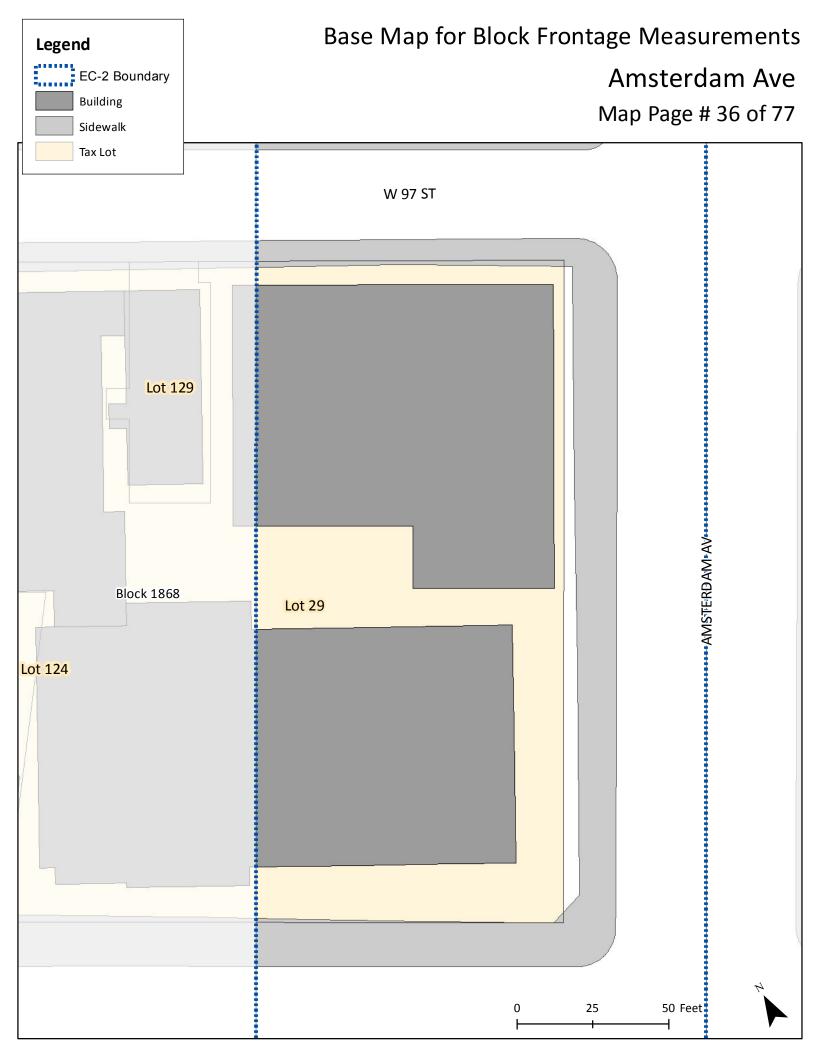

Print the base map of your block to complete this Base Map Locator portion of the application. EC-2 Boundary 47 EDRAL PKWY W\_109\_ST Tax Blocks with Frontage in EC-2 46 **51** Page number where the base map for your block W 108 ST 45 can be found and printed to complete this portion W-107-ST of the application. 44 W 106 ST W 105-ST 42 W 104 ST 41 W-103 ST W-102 S W-101 ST W-100 ST *39* W 99 ST W 98 ST *37* W 97 S W 96 S 35 W 95 ST W-94 ST 33 W 93 ST 31 W-91-ST 30 W\_90\_ST 29 W-89-ST 28 W-88-ST 27 W 87 ST 26 71 77 14 W 86 ST 13 **7**0 25 W 85\_ST\_ 24 69 **75** 12 W-84-ST 23 68 11 W-83-ST 22 *67* 10 W-82-ST 66 21 9 W 81 ST 65 20 8 W-80 ST 19 64 7 W\_79\_ST 18 *63* 6 W 78 ST 17 62 5 W <u>77-ST</u> 16 *6*1 4 W 76 ST 15 60 3 W\_75\_ST\_ W\_74\_ST 1 57 W 72 ST

Find your block on this map and go to the page # shown in the block.