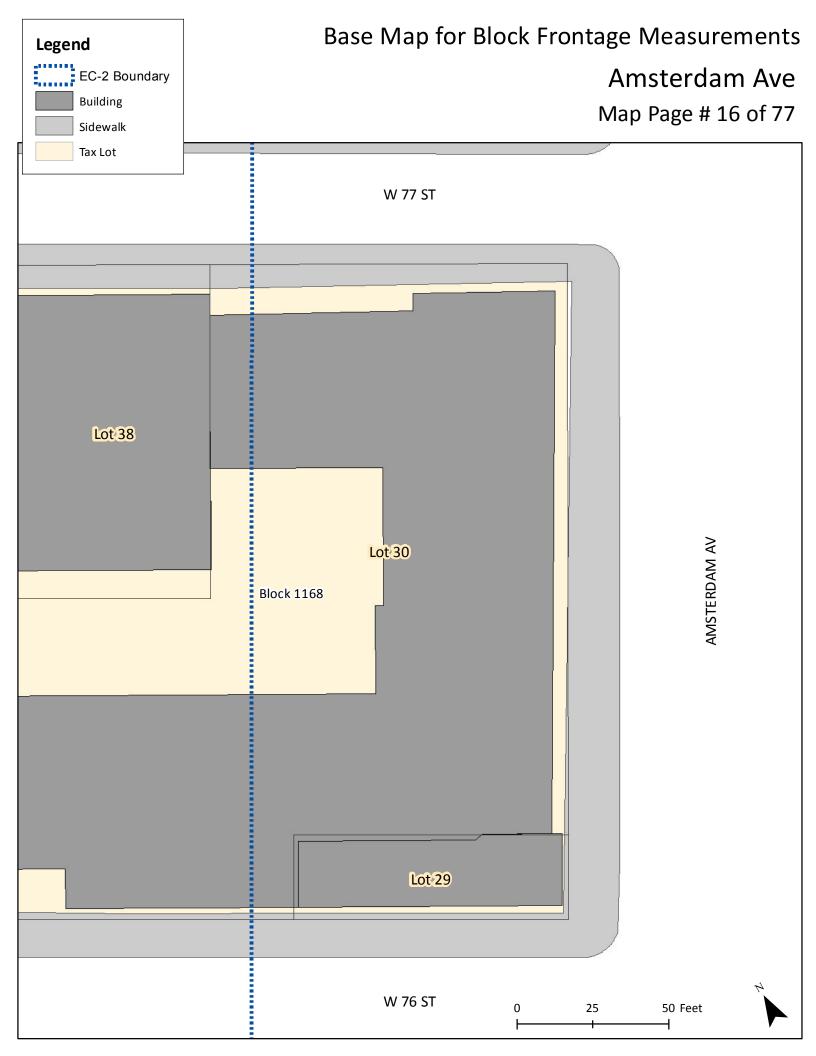

Print the base map of your block to complete this Base Map Locator portion of the application. EC-2 Boundary 47 EDRAL PKWY W\_109\_ST Tax Blocks with Frontage in EC-2 46 **51** Page number where the base map for your block W 108 ST 45 can be found and printed to complete this portion W-107-ST of the application. 44 W 106 ST W 105-ST 42 W 104 ST 41 W-103 ST W-102 S W-101 ST W-100 ST *39* W 99 ST W 98 ST *37* W 97 S W 96 S 35 W 95 ST W-94 ST 33 W 93 ST 31 W-91-ST 30 W\_90\_ST 29 W-89-ST 28 W-88-ST 27 W 87 ST 26 71 77 14 W 86 ST 13 **7**0 25 W 85\_ST\_ 24 69 **75** 12 W-84-ST 23 68 11 W-83-ST 22 *67* 10 W-82-ST 66 21 9 W 81 ST 65 20 8 W-80 ST 19 64 7 W\_79\_ST 18 *63* 6 W 78 ST 17 62 5 W <u>77-ST</u> 16 *6*1 4 W 76 ST 15 60 3 W\_75\_ST\_ W\_74\_ST 1 57 W 72 ST

Find your block on this map and go to the page # shown in the block.