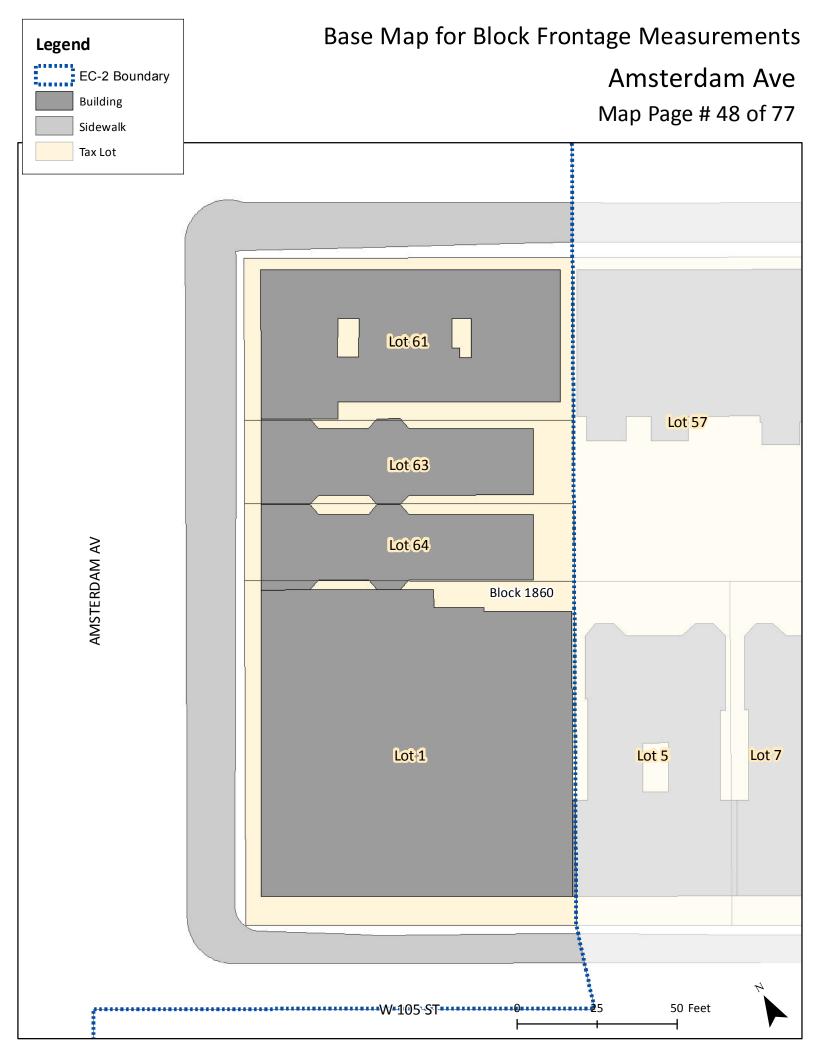

Print the base map of your block to complete this Base Map Locator portion of the application. EC-2 Boundary 47 EDRAL PKWY W\_109\_ST Tax Blocks with Frontage in EC-2 46 **51** Page number where the base map for your block W 108 ST 45 can be found and printed to complete this portion W-107-ST of the application. 44 W 106 ST W 105-ST 42 W 104 ST 41 W-103 ST W-102 S W-101 ST W-100 ST *39* W 99 ST W 98 ST *37* W 97 S W 96 S 35 W 95 ST W-94 ST 33 W 93 ST 31 W-91-ST 30 W\_90\_ST 29 W-89-ST 28 W-88-ST 27 W 87 ST 26 71 77 14 W 86 ST 13 **7**0 25 W 85\_ST\_ 24 69 **75** 12 W-84-ST 23 68 11 W-83-ST 22 *67* 10 W-82-ST 66 21 9 W 81 ST 65 20 8 W-80 ST 19 64 7 W\_79\_ST 18 *63* 6 W 78 ST 17 62 5 W <u>77-ST</u> 16 *6*1 4 W 76 ST 15 60 3 W\_75\_ST\_ W\_74\_ST 1 57 W 72 ST

Find your block on this map and go to the page # shown in the block.