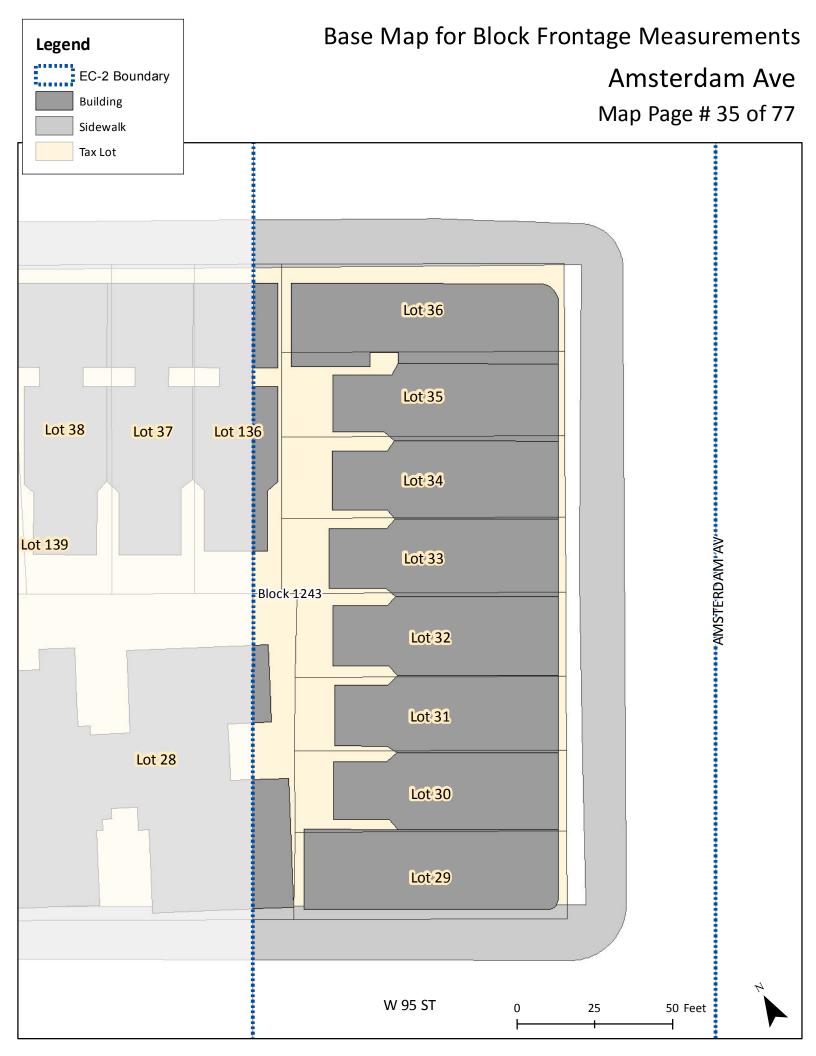

Print the base map of your block to complete this Base Map Locator portion of the application. EC-2 Boundary 47 EDRAL PKWY W\_109\_ST Tax Blocks with Frontage in EC-2 46 **51** Page number where the base map for your block W 108 ST 45 can be found and printed to complete this portion W-107-ST of the application. 44 W 106 ST W 105-ST 42 W 104 ST 41 W-103 ST W-102 S W-101 ST W-100 ST *39* W 99 ST W 98 ST *37* W 97 S W 96 S 35 W 95 ST W-94 ST 33 W 93 ST 31 W-91-ST 30 W\_90\_ST 29 W-89-ST 28 W-88-ST 27 W 87 ST 26 71 77 14 W 86 ST 13 **7**0 25 W 85\_ST\_ 24 69 **75** 12 W-84-ST 23 68 11 W-83-ST 22 *67* 10 W-82-ST 66 21 9 W 81 ST 65 20 8 W-80 ST 19 64 7 W\_79\_ST 18 *63* 6 W 78 ST 17 62 5 W <u>77-ST</u> 16 *6*1 4 W 76 ST 15 60 3 W\_75\_ST\_ W\_74\_ST 1 57 W 72 ST

Find your block on this map and go to the page # shown in the block.