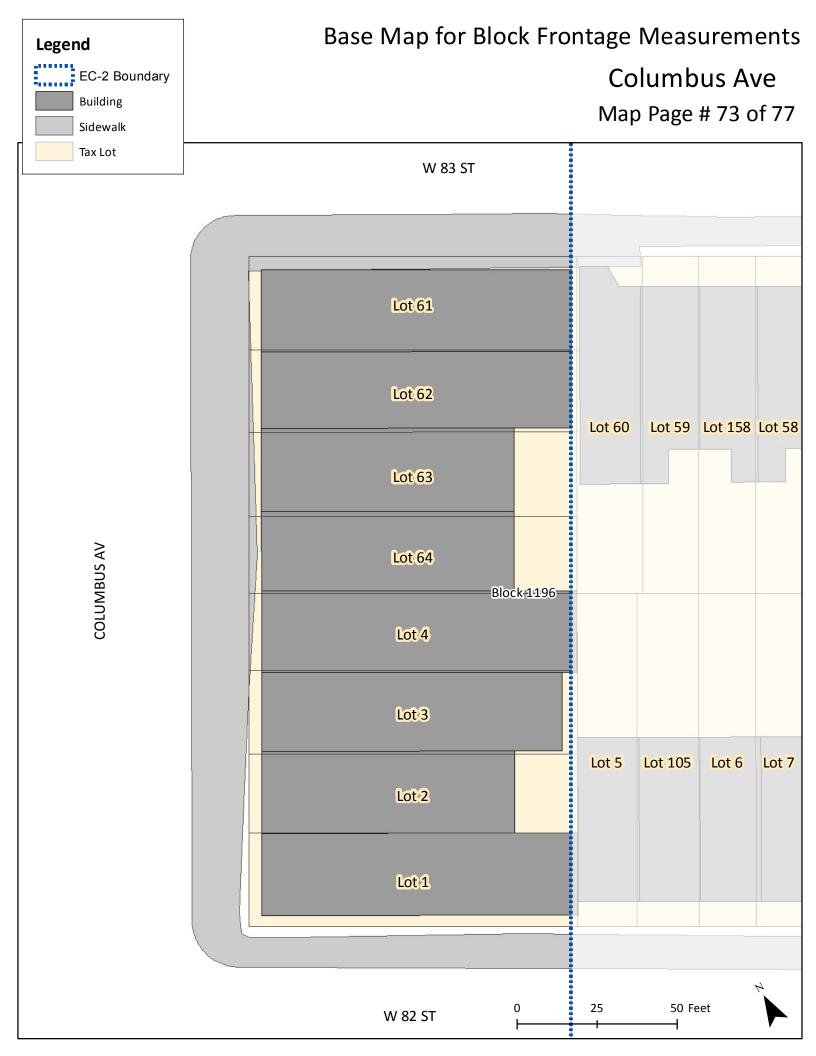

Print the base map of your block to complete this Base Map Locator portion of the application. EC-2 Boundary 47 EDRAL PKWY W\_109\_ST Tax Blocks with Frontage in EC-2 46 **51** Page number where the base map for your block W 108 ST 45 can be found and printed to complete this portion W-107-ST of the application. 44 W 106 ST W 105-ST 42 W 104 ST 41 W-103 ST W-102 S W-101 ST W-100 ST *39* W 99 ST W 98 ST *37* W 97 S W 96 S 35 W 95 ST W-94 ST 33 W 93 ST 31 W-91-ST 30 W\_90\_ST 29 W-89-ST 28 W-88-ST 27 W 87 ST 26 71 77 14 W 86 ST 13 **7**0 25 W 85\_ST\_ 24 69 **75** 12 W-84-ST 23 68 11 W-83-ST 22 *67* 10 W-82-ST 66 21 9 W 81 ST 65 20 8 W-80 ST 19 64 7 W\_79\_ST 18 *63* 6 W 78 ST 17 62 5 W <u>77-ST</u> 16 *6*1 4 W 76 ST 15 60 3 W\_75\_ST\_ W\_74\_ST 1 57 W 72 ST

Find your block on this map and go to the page # shown in the block.