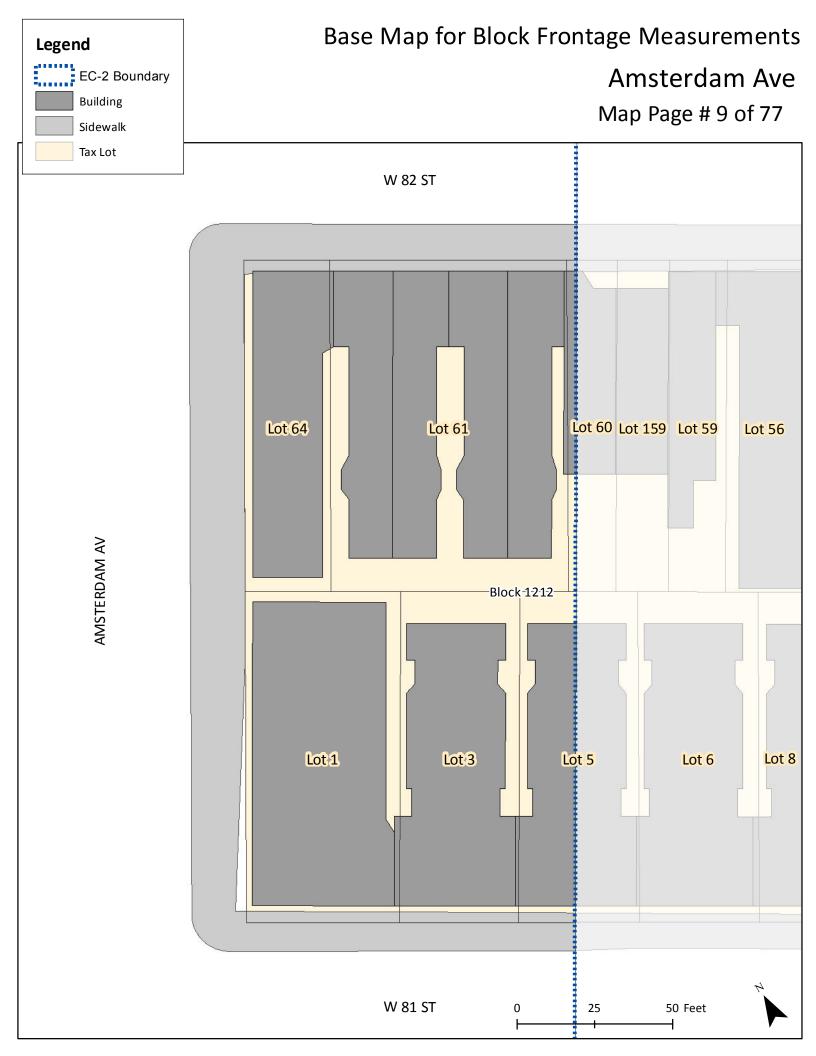

Print the base map of your block to complete this Base Map Locator portion of the application. EC-2 Boundary 47 EDRAL PKWY W\_109\_ST Tax Blocks with Frontage in EC-2 46 **51** Page number where the base map for your block W 108 ST 45 can be found and printed to complete this portion W-107-ST of the application. 44 W 106 ST W 105-ST 42 W 104 ST 41 W-103 ST W-102 S W-101 ST W-100 ST *39* W 99 ST W 98 ST *37* W 97 S W 96 S 35 W 95 ST W-94 ST 33 W 93 ST 31 W-91-ST 30 W\_90\_ST 29 W-89-ST 28 W-88-ST 27 W 87 ST 26 71 77 14 W 86 ST 13 **7**0 25 W 85\_ST\_ 24 69 **75** 12 W-84-ST 23 68 11 W-83-ST 22 *67* 10 W-82-ST 66 21 9 W 81 ST 65 20 8 W-80 ST 19 64 7 W\_79\_ST 18 *63* 6 W 78 ST 17 62 5 W <u>77-ST</u> 16 *6*1 4 W 76 ST 15 60 3 W\_75\_ST\_ W\_74\_ST 1 57 W 72 ST

Find your block on this map and go to the page # shown in the block.