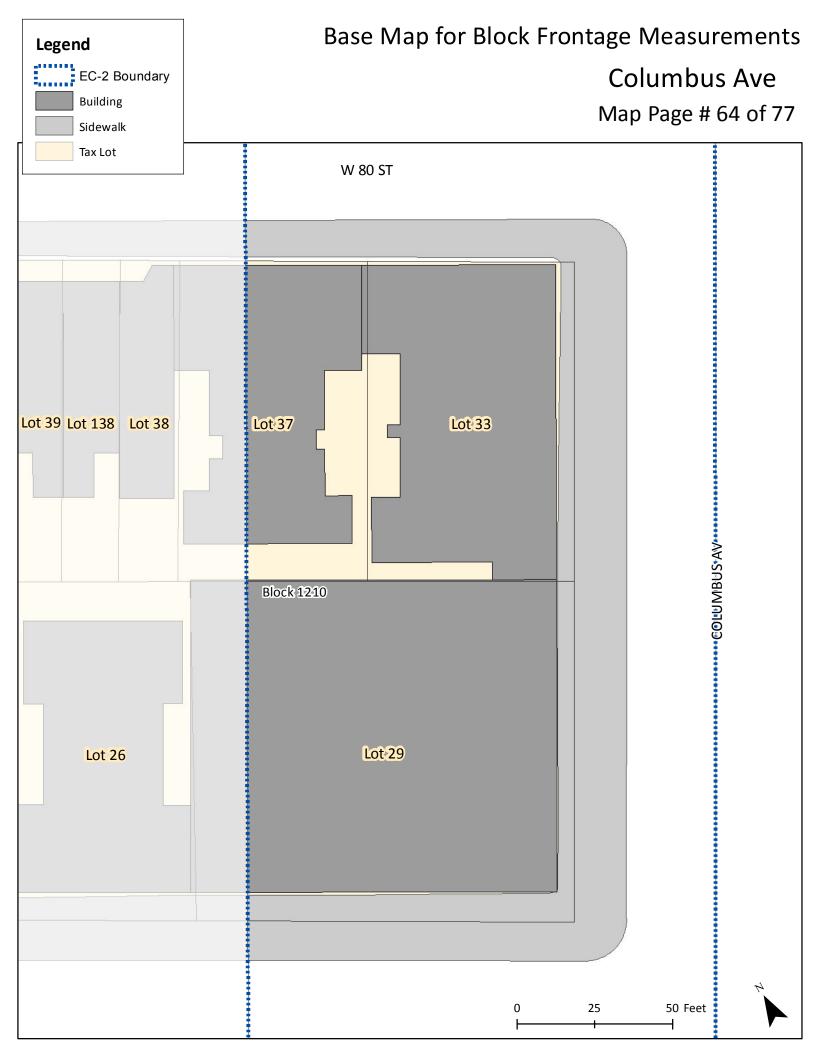

Print the base map of your block to complete this Base Map Locator portion of the application. EC-2 Boundary 47 EDRAL PKWY W\_109\_ST Tax Blocks with Frontage in EC-2 46 **51** Page number where the base map for your block W 108 ST 45 can be found and printed to complete this portion W-107-ST of the application. 44 W 106 ST W 105-ST 42 W 104 ST 41 W-103 ST W-102 S W-101 ST W-100 ST *39* W 99 ST W 98 ST *37* W 97 S W 96 S 35 W 95 ST W-94 ST 33 W 93 ST 31 W-91-ST 30 W\_90\_ST 29 W-89-ST 28 W-88-ST 27 W 87 ST 26 71 77 14 W 86 ST 13 **7**0 25 W 85\_ST\_ 24 69 **75** 12 W-84-ST 23 68 11 W-83-ST 22 *67* 10 W-82-ST 66 21 9 W 81 ST 65 20 8 W-80 ST 19 64 7 W\_79\_ST 18 *63* 6 W 78 ST 17 62 5 W <u>77-ST</u> 16 *6*1 4 W 76 ST 15 60 3 W\_75\_ST\_ W\_74\_ST 1 57 W 72 ST

Find your block on this map and go to the page # shown in the block.