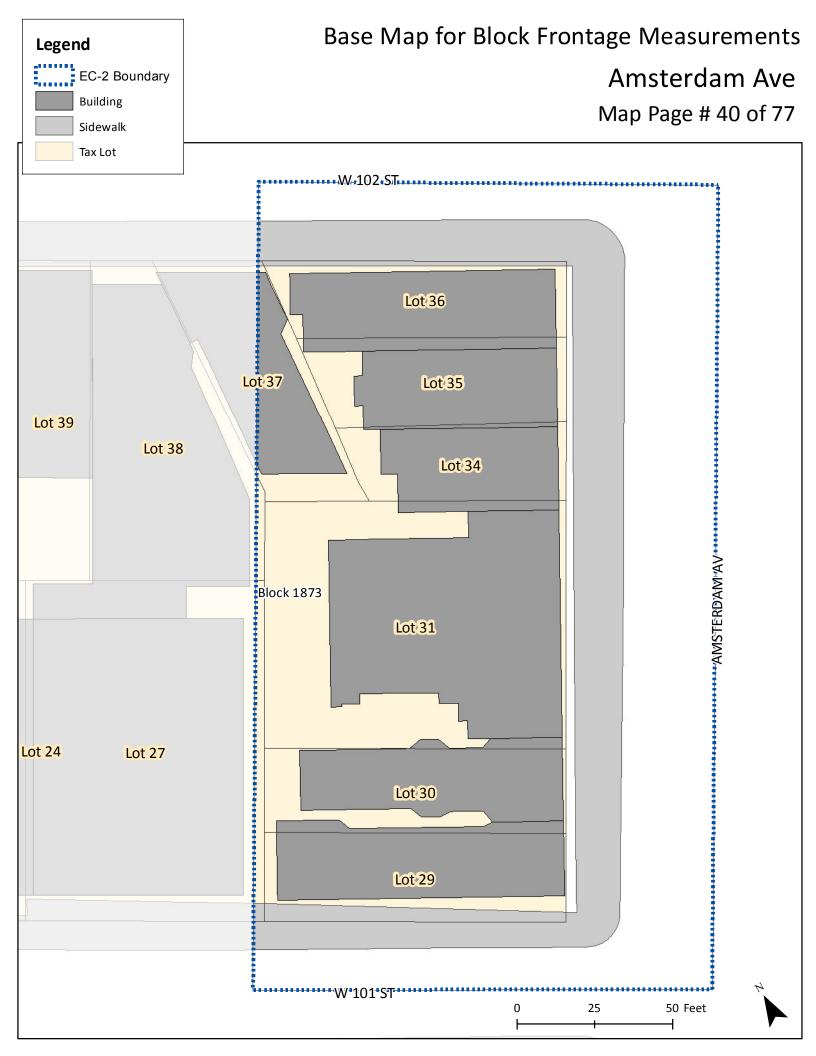

PKWY W\_109\_ST Tax Blocks with Frontage in EC-2 46 **51** Page number where the base map for your block W 108 ST 45 can be found and printed to complete this portion W-107-ST of the application. 44 W 106 ST W 105-ST 42 W 104 ST 41 W-103 ST W-102 S W-101 ST W-100 ST *39* W 99 ST W 98 ST *37* W 97 S W 96 S 35 W 95 ST W-94 ST 33 W 93 ST 31 W-91-ST 30 W\_90\_ST 29 W-89-ST 28 W-88-ST 27 W 87 ST 26 71 77 14 W 86 ST 13 **7**0 25 W 85\_ST\_ 24 69 **75** 12 W-84-ST 23 68 11 W-83-ST 22 *67* 10 W-82-ST 66 21 9 W 81 ST 65 20 8 W-80 ST 19 64 7 W\_79\_ST 18 *63* 6 W 78 ST 17 62 5 W <u>77-ST</u> 16 *6*1 4 W 76 ST 15 60 3 W\_75\_ST\_ W\_74\_ST 1 57 W 72 ST

Find your block on this map and go to the page # shown in the block.