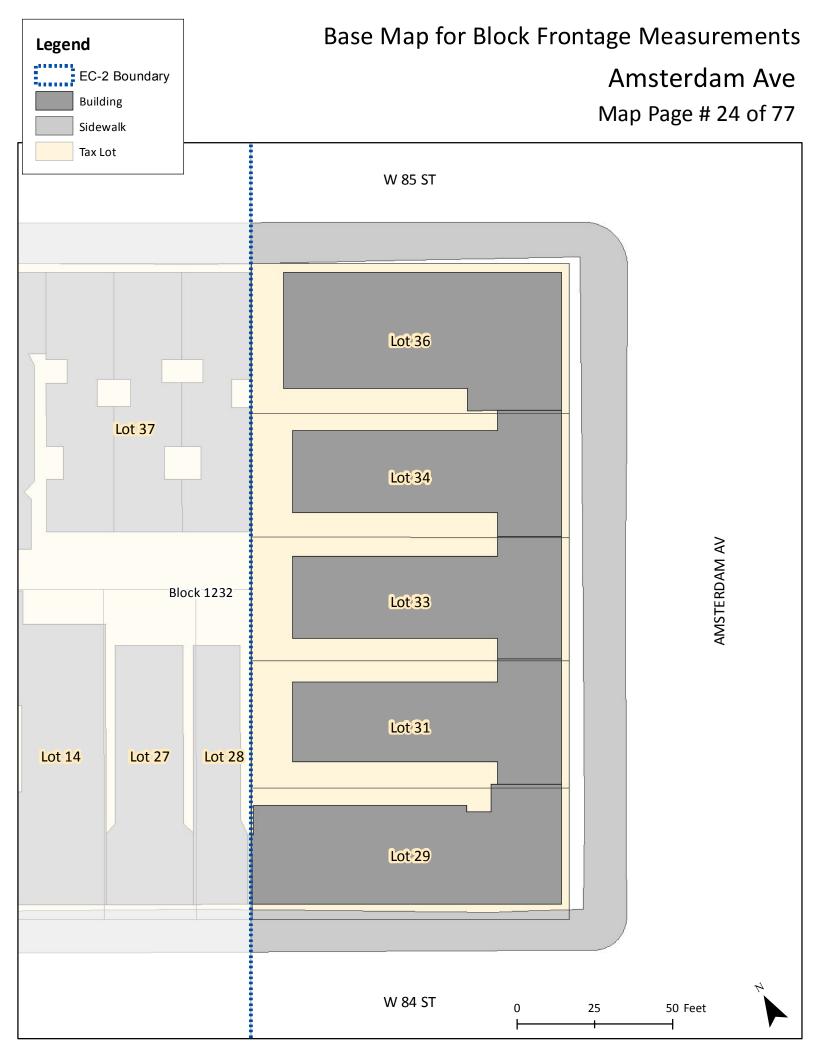

Print the base map of your block to complete this Base Map Locator portion of the application. EC-2 Boundary 47 EDRAL PKWY W\_109\_ST Tax Blocks with Frontage in EC-2 46 **51** Page number where the base map for your block W 108 ST 45 can be found and printed to complete this portion W-107-ST of the application. 44 W 106 ST W 105-ST 42 W 104 ST 41 W-103 ST W-102 S W-101 ST W-100 ST *39* W 99 ST W 98 ST *37* W 97 S W 96 S 35 W 95 ST W-94 ST 33 W 93 ST 31 W-91-ST 30 W\_90\_ST 29 W-89-ST 28 W-88-ST 27 W 87 ST 26 71 77 14 W 86 ST 13 **7**0 25 W 85\_ST\_ 24 69 **75** 12 W-84-ST 23 68 11 W-83-ST 22 *67* 10 W-82-ST 66 21 9 W 81 ST 65 20 8 W-80 ST 19 64 7 W\_79\_ST 18 *63* 6 W 78 ST 17 62 5 W <u>77-ST</u> 16 *6*1 4 W 76 ST 15 60 3 W\_75\_ST\_ W\_74\_ST 1 57 W 72 ST

Find your block on this map and go to the page # shown in the block.