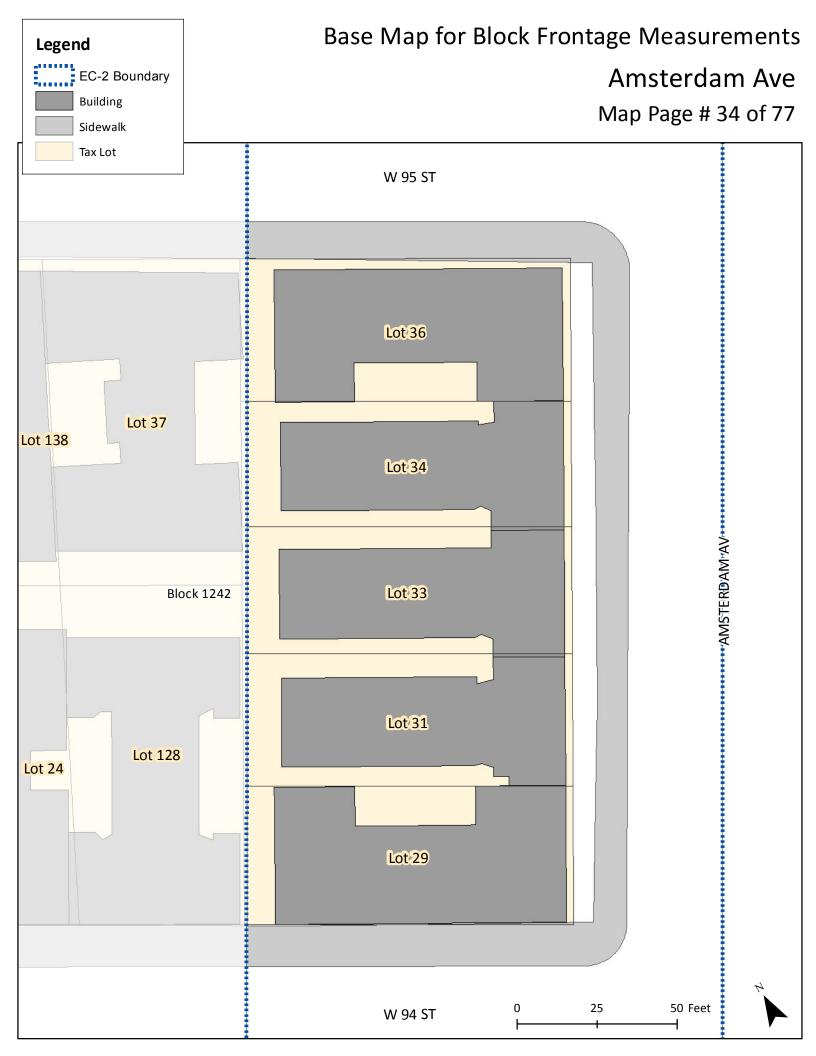

Print the base map of your block to complete this Base Map Locator portion of the application. EC-2 Boundary 47 EDRAL PKWY W\_109\_ST Tax Blocks with Frontage in EC-2 46 **51** Page number where the base map for your block W 108 ST 45 can be found and printed to complete this portion W-107-ST of the application. 44 W 106 ST W 105-ST 42 W 104 ST 41 W-103 ST W-102 S W-101 ST W-100 ST *39* W 99 ST W 98 ST *37* W 97 S W 96 S 35 W 95 ST W-94 ST 33 W 93 ST 31 W-91-ST 30 W\_90\_ST 29 W-89-ST 28 W-88-ST 27 W 87 ST 26 71 77 14 W 86 ST 13 **7**0 25 W 85\_ST\_ 24 69 **75** 12 W-84-ST 23 68 11 W-83-ST 22 *67* 10 W-82-ST 66 21 9 W 81 ST 65 20 8 W-80 ST 19 64 7 W\_79\_ST 18 *63* 6 W 78 ST 17 62 5 W <u>77-ST</u> 16 *6*1 4 W 76 ST 15 60 3 W\_75\_ST\_ W\_74\_ST 1 57 W 72 ST

Find your block on this map and go to the page # shown in the block.