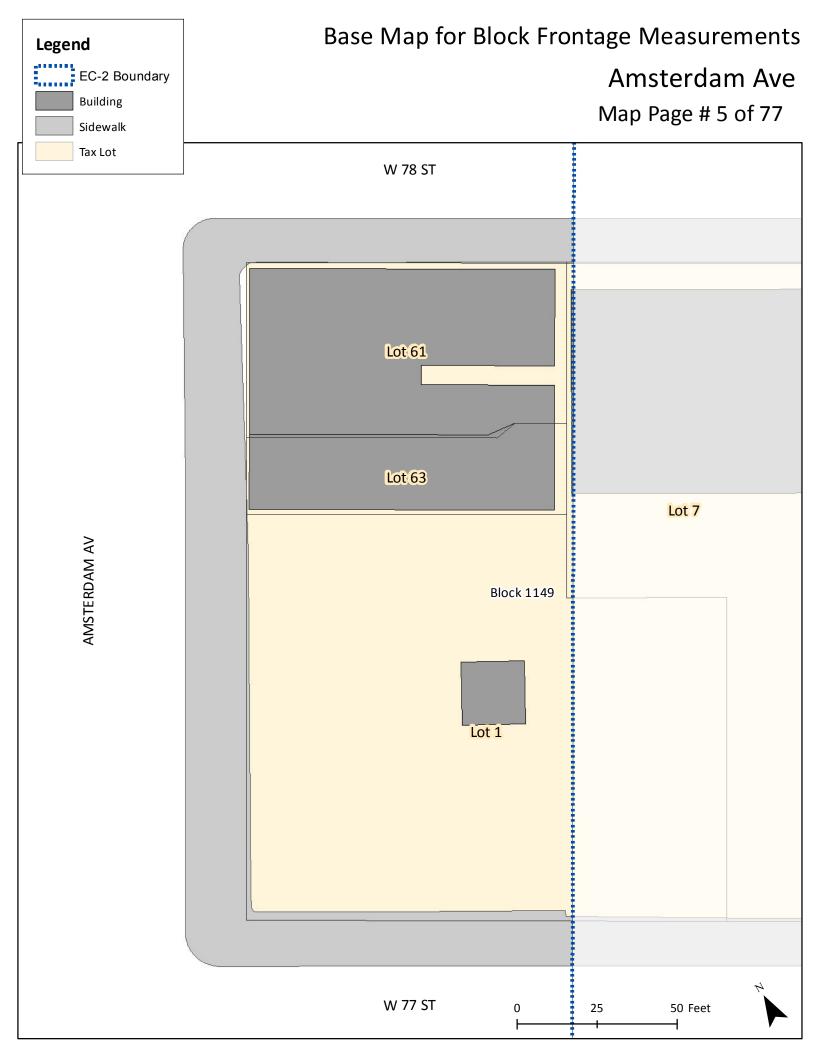

Print the base map of your block to complete this Base Map Locator portion of the application. EC-2 Boundary 47 EDRAL PKWY W\_109\_ST Tax Blocks with Frontage in EC-2 46 **51** Page number where the base map for your block W 108 ST 45 can be found and printed to complete this portion W-107-ST of the application. 44 W 106 ST W 105-ST 42 W 104 ST 41 W-103 ST W-102 S W-101 ST W-100 ST *39* W 99 ST W 98 ST *37* W 97 S W 96 S 35 W 95 ST W-94 ST 33 W 93 ST 31 W-91-ST 30 W\_90\_ST 29 W-89-ST 28 W-88-ST 27 W 87 ST 26 71 77 14 W 86 ST 13 **7**0 25 W 85\_ST\_ 24 69 **75** 12 W-84-ST 23 68 11 W-83-ST 22 *67* 10 W-82-ST 66 21 9 W 81 ST 65 20 8 W-80 ST 19 64 7 W\_79\_ST 18 *63* 6 W 78 ST 17 62 5 W <u>77-ST</u> 16 *6*1 4 W 76 ST 15 60 3 W\_75\_ST\_ W\_74\_ST 1 57 W 72 ST

Find your block on this map and go to the page # shown in the block.