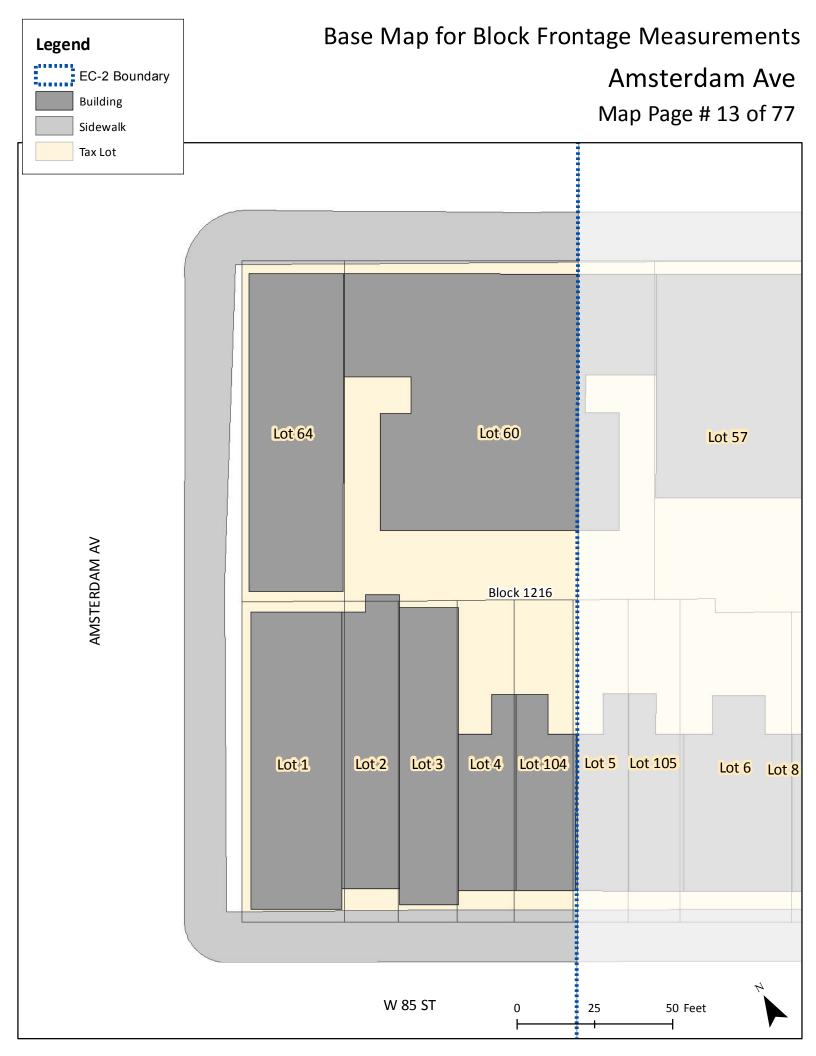

Print the base map of your block to complete this Base Map Locator portion of the application. EC-2 Boundary 47 EDRAL PKWY W\_109\_ST Tax Blocks with Frontage in EC-2 46 **51** Page number where the base map for your block W 108 ST 45 can be found and printed to complete this portion W-107-ST of the application. 44 W 106 ST W 105-ST 42 W 104 ST 41 W-103 ST W-102 S W-101 ST W-100 ST *39* W 99 ST W 98 ST *37* W 97 S W 96 S 35 W 95 ST W-94 ST 33 W 93 ST 31 W-91-ST 30 W\_90\_ST 29 W-89-ST 28 W-88-ST 27 W 87 ST 26 71 77 14 W 86 ST 13 **7**0 25 W 85\_ST\_ 24 69 **75** 12 W-84-ST 23 68 11 W-83-ST 22 *67* 10 W-82-ST 66 21 9 W 81 ST 65 20 8 W-80 ST 19 64 7 W\_79\_ST 18 *63* 6 W 78 ST 17 62 5 W <u>77-ST</u> 16 *6*1 4 W 76 ST 15 60 3 W\_75\_ST\_ W\_74\_ST 1 57 W 72 ST

Find your block on this map and go to the page # shown in the block.