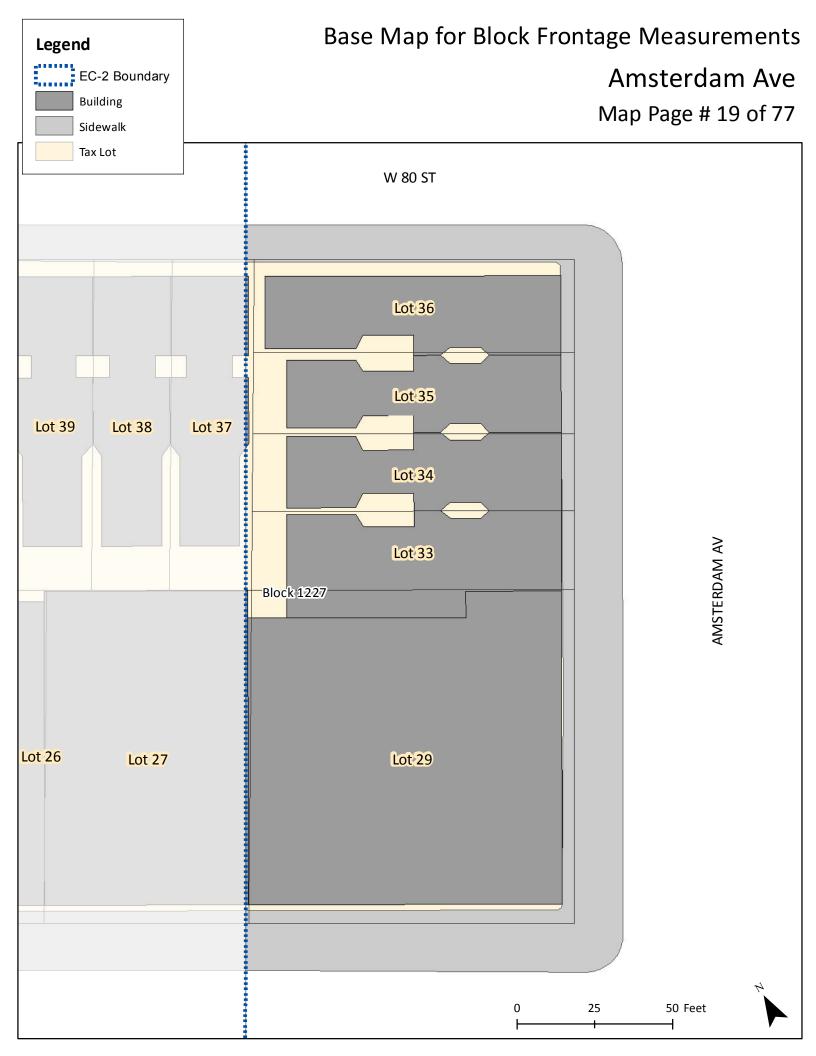

Print the base map of your block to complete this Base Map Locator portion of the application. EC-2 Boundary 47 EDRAL PKWY W\_109\_ST Tax Blocks with Frontage in EC-2 46 **51** Page number where the base map for your block W 108 ST 45 can be found and printed to complete this portion W-107-ST of the application. 44 W 106 ST W 105-ST 42 W 104 ST 41 W-103 ST W-102 S W-101 ST W-100 ST *39* W 99 ST W 98 ST *37* W 97 S W 96 S 35 W 95 ST W-94 ST 33 W 93 ST 31 W-91-ST 30 W\_90\_ST 29 W-89-ST 28 W-88-ST 27 W 87 ST 26 71 77 14 W 86 ST 13 **7**0 25 W 85\_ST\_ 24 69 **75** 12 W-84-ST 23 68 11 W-83-ST 22 *67* 10 W-82-ST 66 21 9 W 81 ST 65 20 8 W-80 ST 19 64 7 W\_79\_ST 18 *63* 6 W 78 ST 17 62 5 W <u>77-ST</u> 16 *6*1 4 W 76 ST 15 60 3 W\_75\_ST\_ W\_74\_ST 1 57 W 72 ST

Find your block on this map and go to the page # shown in the block.