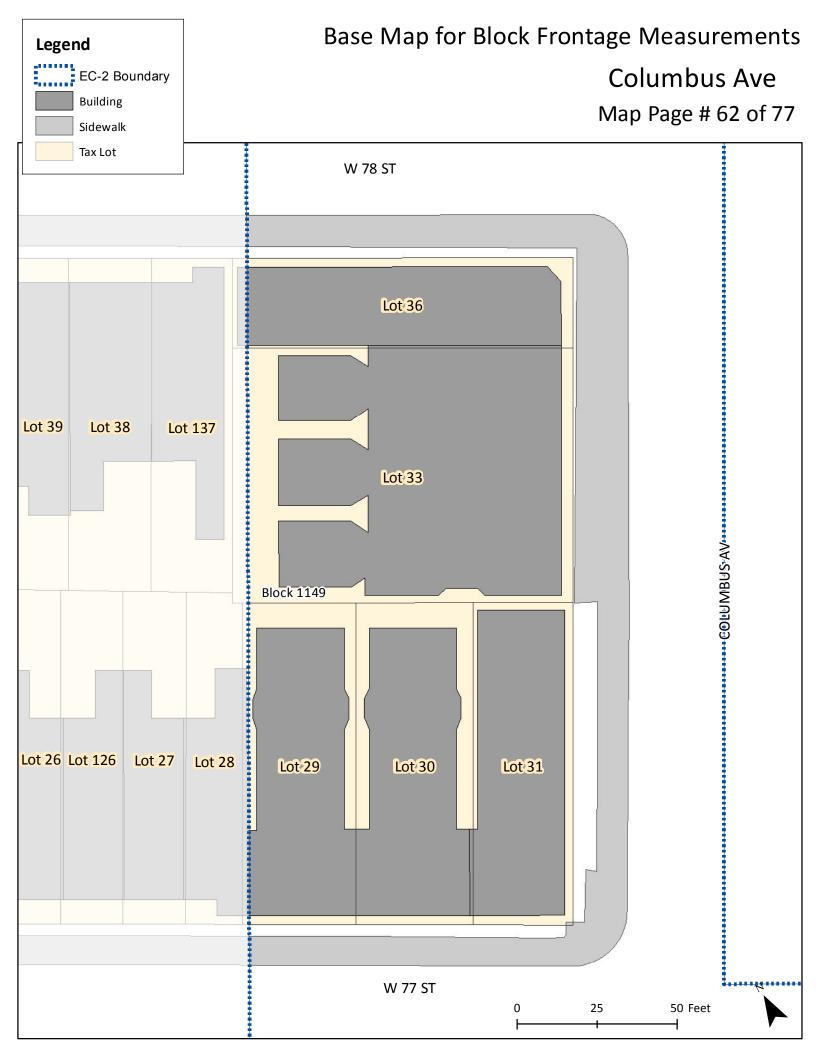

Print the base map of your block to complete this Base Map Locator portion of the application. EC-2 Boundary 47 EDRAL PKWY W\_109\_ST Tax Blocks with Frontage in EC-2 46 **51** Page number where the base map for your block W 108 ST 45 can be found and printed to complete this portion W-107-ST of the application. 44 W 106 ST W 105-ST 42 W 104 ST 41 W-103 ST W-102 S W-101 ST W-100 ST *39* W 99 ST W 98 ST *37* W 97 S W 96 S 35 W 95 ST W-94 ST 33 W 93 ST 31 W-91-ST 30 W\_90\_ST 29 W-89-ST 28 W-88-ST 27 W 87 ST 26 71 77 14 W 86 ST 13 **7**0 25 W 85\_ST\_ 24 69 **75** 12 W-84-ST 23 68 11 W-83-ST 22 *67* 10 W-82-ST 66 21 9 W 81 ST 65 20 8 W-80 ST 19 64 7 W\_79\_ST 18 *63* 6 W 78 ST 17 62 5 W <u>77-ST</u> 16 *6*1 4 W 76 ST 15 60 3 W\_75\_ST\_ W\_74\_ST 1 57 W 72 ST

Find your block on this map and go to the page # shown in the block.