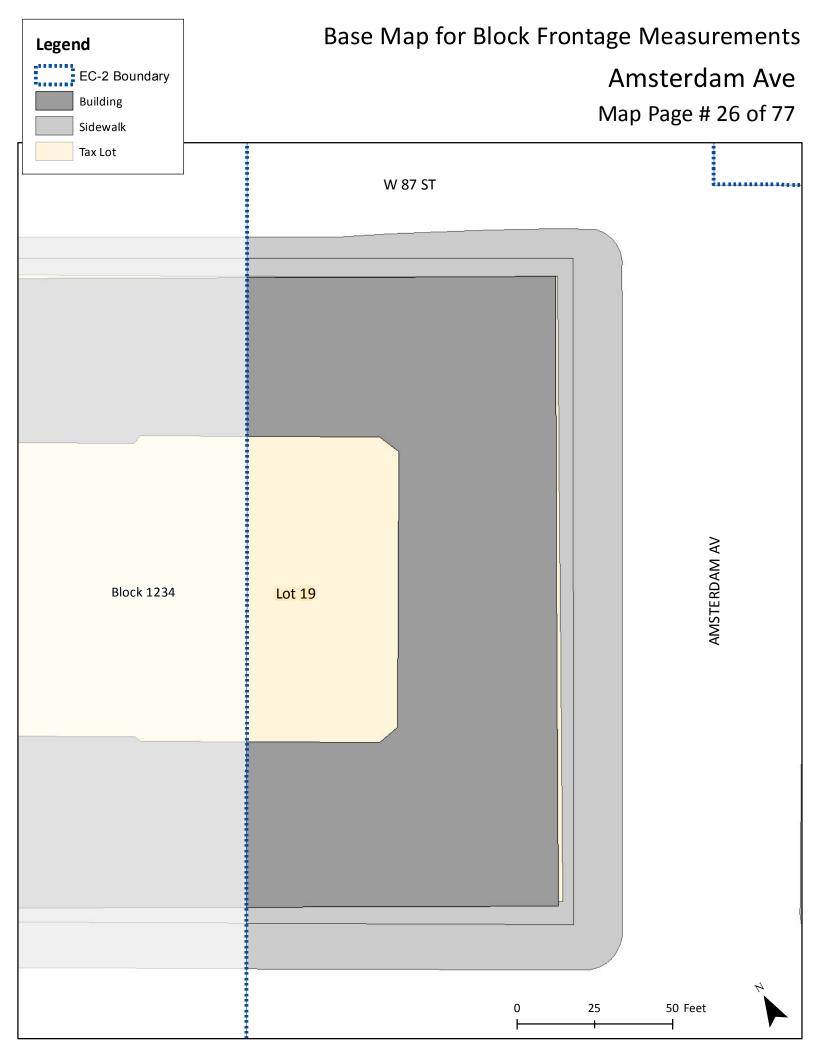

Print the base map of your block to complete this Base Map Locator portion of the application. EC-2 Boundary 47 EDRAL PKWY W\_109\_ST Tax Blocks with Frontage in EC-2 46 **51** Page number where the base map for your block W 108 ST 45 can be found and printed to complete this portion W-107-ST of the application. 44 W 106 ST W 105-ST 42 W 104 ST 41 W-103 ST W-102 S W-101 ST W-100 ST *39* W 99 ST W 98 ST *37* W 97 S W 96 S 35 W 95 ST W-94 ST 33 W 93 ST 31 W-91-ST 30 W\_90\_ST 29 W-89-ST 28 W-88-ST 27 W 87 ST 26 71 77 14 W 86 ST 13 **7**0 25 W 85\_ST\_ 24 69 **75** 12 W-84-ST 23 68 11 W-83-ST 22 *67* 10 W-82-ST 66 21 9 W 81 ST 65 20 8 W-80 ST 19 64 7 W\_79\_ST 18 *63* 6 W 78 ST 17 62 5 W <u>77-ST</u> 16 *6*1 4 W 76 ST 15 60 3 W\_75\_ST\_ W\_74\_ST 1 57 W 72 ST

Find your block on this map and go to the page # shown in the block.