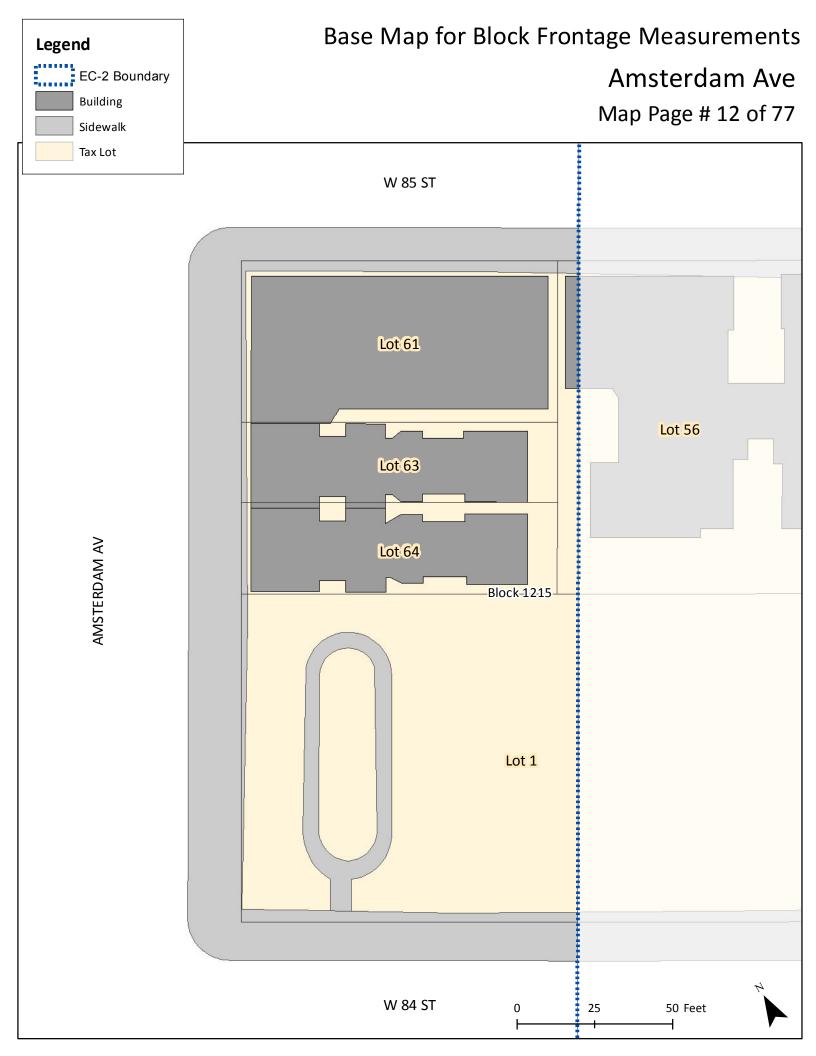

Print the base map of your block to complete this Base Map Locator portion of the application. EC-2 Boundary 47 EDRAL PKWY W\_109\_ST Tax Blocks with Frontage in EC-2 46 **51** Page number where the base map for your block W 108 ST 45 can be found and printed to complete this portion W-107-ST of the application. 44 W 106 ST W 105-ST 42 W 104 ST 41 W-103 ST W-102 S W-101 ST W-100 ST *39* W 99 ST W 98 ST *37* W 97 S W 96 S 35 W 95 ST W-94 ST 33 W 93 ST 31 W-91-ST 30 W\_90\_ST 29 W-89-ST 28 W-88-ST 27 W 87 ST 26 71 77 14 W 86 ST 13 **7**0 25 W 85\_ST\_ 24 69 **75** 12 W-84-ST 23 68 11 W-83-ST 22 *67* 10 W-82-ST 66 21 9 W 81 ST 65 20 8 W-80 ST 19 64 7 W\_79\_ST 18 *63* 6 W 78 ST 17 62 5 W <u>77-ST</u> 16 *6*1 4 W 76 ST 15 60 3 W\_75\_ST\_ W\_74\_ST 1 57 W 72 ST

Find your block on this map and go to the page # shown in the block.