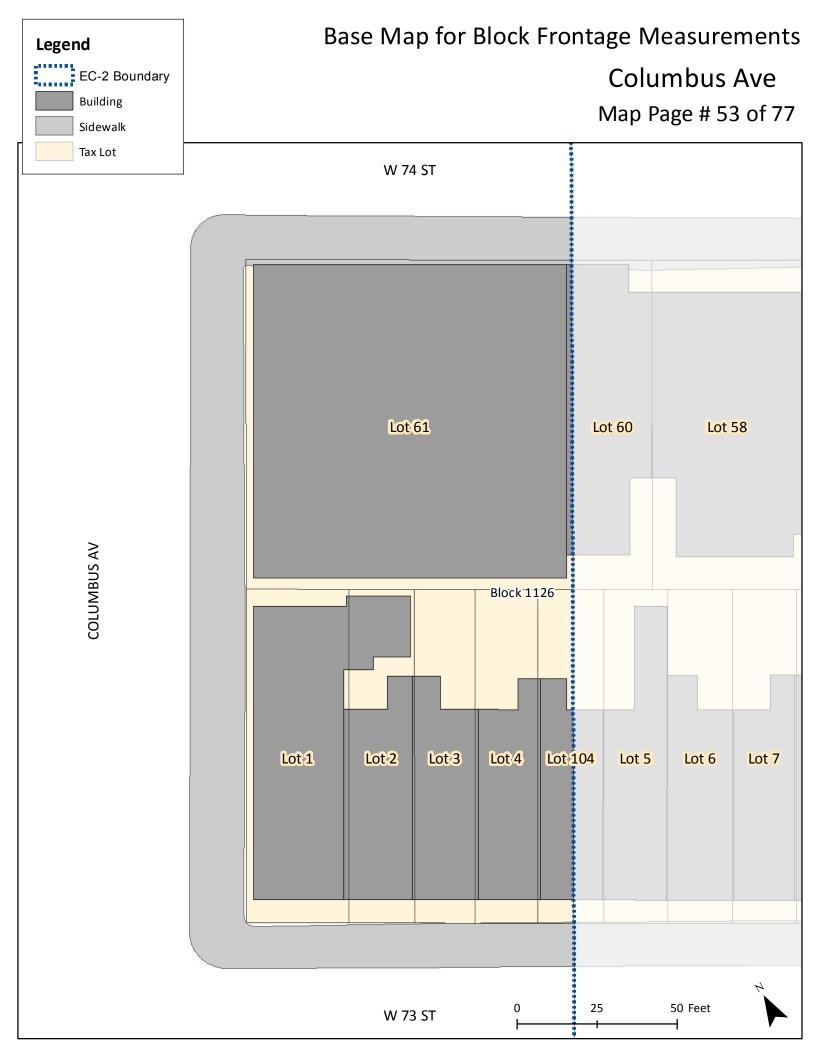

Print the base map of your block to complete this Base Map Locator portion of the application. EC-2 Boundary 47 EDRAL PKWY W\_109\_ST Tax Blocks with Frontage in EC-2 46 **51** Page number where the base map for your block W 108 ST 45 can be found and printed to complete this portion W-107-ST of the application. 44 W 106 ST W 105-ST 42 W 104 ST 41 W-103 ST W-102 S W-101 ST W-100 ST *39* W 99 ST W 98 ST *37* W 97 S W 96 S 35 W 95 ST W-94 ST 33 W 93 ST 31 W-91-ST 30 W\_90\_ST 29 W-89-ST 28 W-88-ST 27 W 87 ST 26 71 77 14 W 86 ST 13 **7**0 25 W 85\_ST\_ 24 69 **75** 12 W-84-ST 23 68 11 W-83-ST 22 *67* 10 W-82-ST 66 21 9 W 81 ST 65 20 8 W-80 ST 19 64 7 W\_79\_ST 18 *63* 6 W 78 ST 17 62 5 W <u>77-ST</u> 16 *6*1 4 W 76 ST 15 60 3 W\_75\_ST\_ W\_74\_ST 1 57 W 72 ST

Find your block on this map and go to the page # shown in the block.