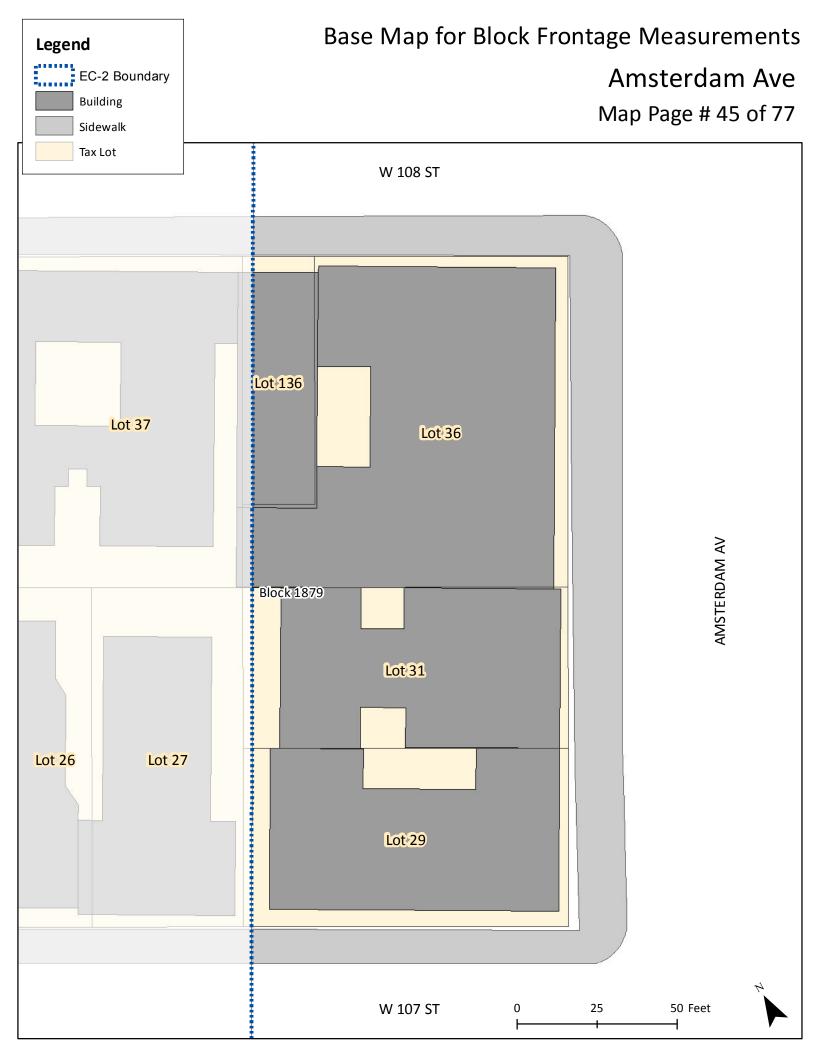

Print the base map of your block to complete this Base Map Locator portion of the application. EC-2 Boundary 47 EDRAL PKWY W\_109\_ST Tax Blocks with Frontage in EC-2 46 **51** Page number where the base map for your block W 108 ST 45 can be found and printed to complete this portion W-107-ST of the application. 44 W 106 ST W 105-ST 42 W 104 ST 41 W-103 ST W-102 S W-101 ST W-100 ST *39* W 99 ST W 98 ST *37* W 97 S W 96 S 35 W 95 ST W-94 ST 33 W 93 ST 31 W-91-ST 30 W\_90\_ST 29 W-89-ST 28 W-88-ST 27 W 87 ST 26 71 77 14 W 86 ST 13 **7**0 25 W 85\_ST\_ 24 69 **75** 12 W-84-ST 23 68 11 W-83-ST 22 *67* 10 W-82-ST 66 21 9 W 81 ST 65 20 8 W-80 ST 19 64 7 W\_79\_ST 18 *63* 6 W 78 ST 17 62 5 W <u>77-ST</u> 16 *6*1 4 W 76 ST 15 60 3 W\_75\_ST\_ W\_74\_ST 1 57 W 72 ST

Find your block on this map and go to the page # shown in the block.