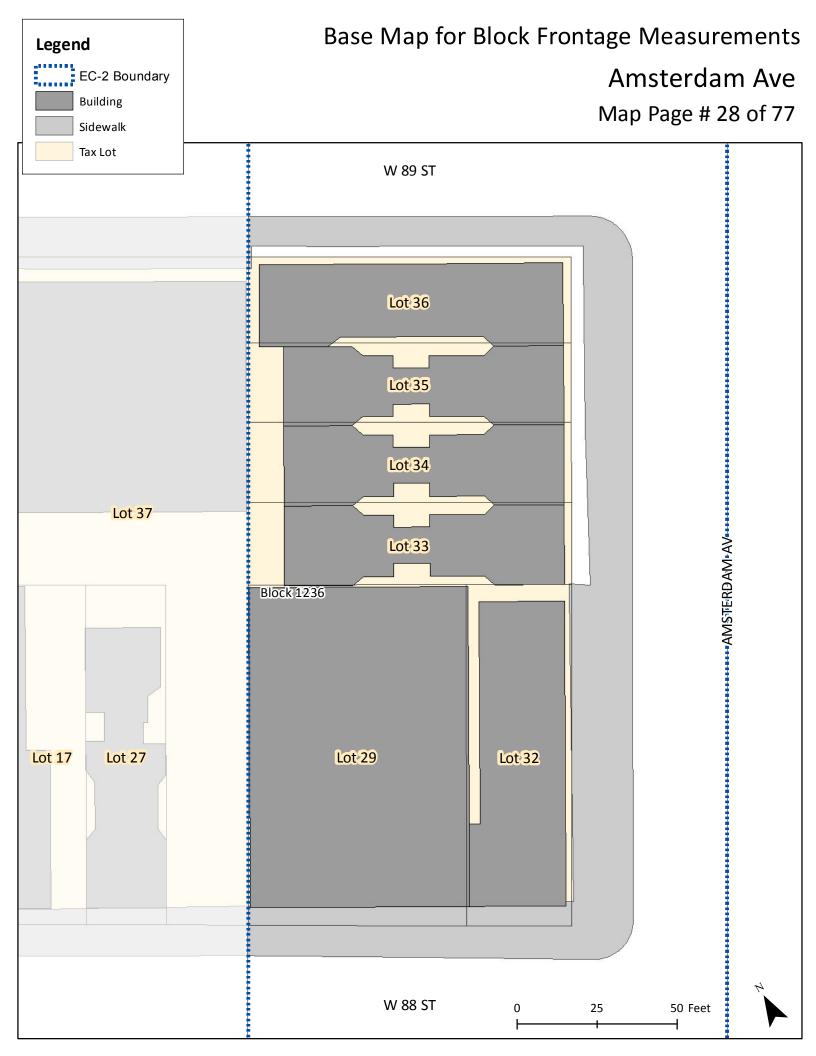

Print the base map of your block to complete this Base Map Locator portion of the application. EC-2 Boundary 47 EDRAL PKWY W\_109\_ST Tax Blocks with Frontage in EC-2 46 **51** Page number where the base map for your block W 108 ST 45 can be found and printed to complete this portion W-107-ST of the application. 44 W 106 ST W 105-ST 42 W 104 ST 41 W-103 ST W-102 S W-101 ST W-100 ST *39* W 99 ST W 98 ST *37* W 97 S W 96 S 35 W 95 ST W-94 ST 33 W 93 ST 31 W-91-ST 30 W\_90\_ST 29 W-89-ST 28 W-88-ST 27 W 87 ST 26 71 77 14 W 86 ST 13 **7**0 25 W 85\_ST\_ 24 69 **75** 12 W-84-ST 23 68 11 W-83-ST 22 *67* 10 W-82-ST 66 21 9 W 81 ST 65 20 8 W-80 ST 19 64 7 W\_79\_ST 18 *63* 6 W 78 ST 17 62 5 W <u>77-ST</u> 16 *6*1 4 W 76 ST 15 60 3 W\_75\_ST\_ W\_74\_ST 1 57 W 72 ST

Find your block on this map and go to the page # shown in the block.