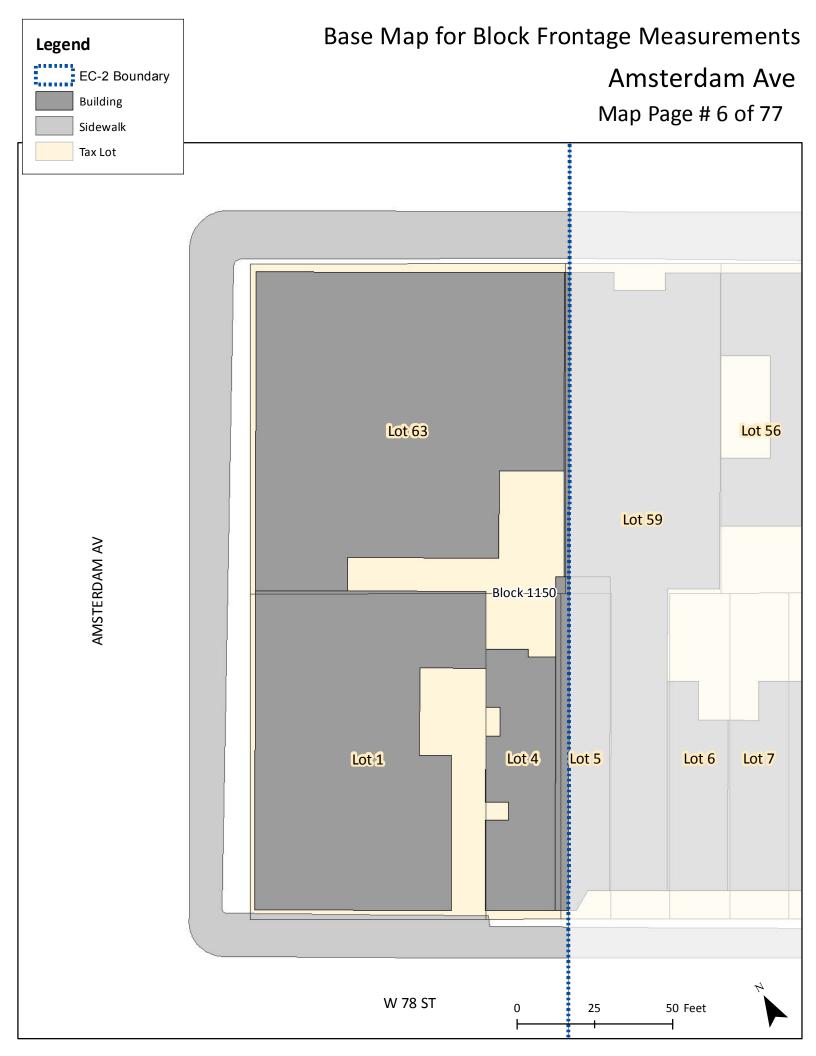

Print the base map of your block to complete this Base Map Locator portion of the application. EC-2 Boundary 47 EDRAL PKWY W\_109\_ST Tax Blocks with Frontage in EC-2 46 **51** Page number where the base map for your block W 108 ST 45 can be found and printed to complete this portion W-107-ST of the application. 44 W 106 ST W 105-ST 42 W 104 ST 41 W-103 ST W-102 S W-101 ST W-100 ST *39* W 99 ST W 98 ST *37* W 97 S W 96 S 35 W 95 ST W-94 ST 33 W 93 ST 31 W-91-ST 30 W\_90\_ST 29 W-89-ST 28 W-88-ST 27 W 87 ST 26 71 77 14 W 86 ST 13 **7**0 25 W 85\_ST\_ 24 69 **75** 12 W-84-ST 23 68 11 W-83-ST 22 *67* 10 W-82-ST 66 21 9 W 81 ST 65 20 8 W-80 ST 19 64 7 W\_79\_ST 18 *63* 6 W 78 ST 17 62 5 W <u>77-ST</u> 16 *6*1 4 W 76 ST 15 60 3 W\_75\_ST\_ W\_74\_ST 1 57 W 72 ST

Find your block on this map and go to the page # shown in the block.