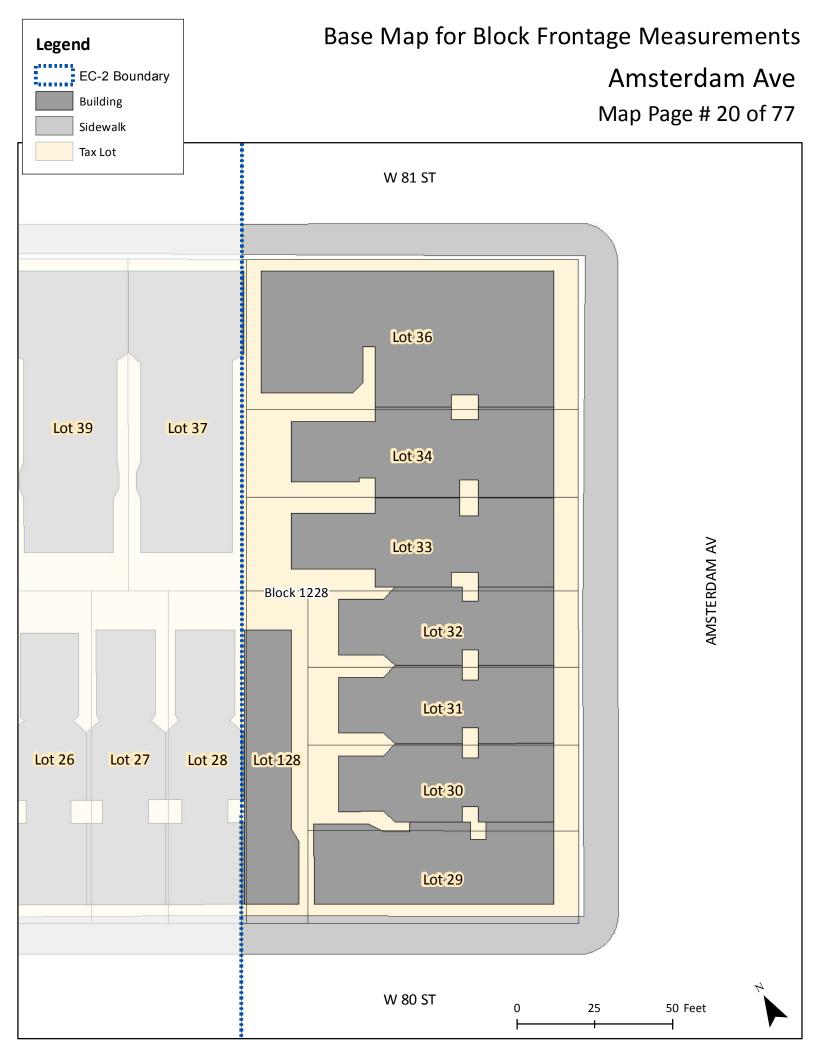

Print the base map of your block to complete this Base Map Locator portion of the application. EC-2 Boundary 47 EDRAL PKWY W\_109\_ST Tax Blocks with Frontage in EC-2 46 **51** Page number where the base map for your block W 108 ST 45 can be found and printed to complete this portion W-107-ST of the application. 44 W 106 ST W 105-ST 42 W 104 ST 41 W-103 ST W-102 S W-101 ST W-100 ST *39* W 99 ST W 98 ST *37* W 97 S W 96 S 35 W 95 ST W-94 ST 33 W 93 ST 31 W-91-ST 30 W\_90\_ST 29 W-89-ST 28 W-88-ST 27 W 87 ST 26 71 77 14 W 86 ST 13 **7**0 25 W 85\_ST\_ 24 69 **75** 12 W-84-ST 23 68 11 W-83-ST 22 *67* 10 W-82-ST 66 21 9 W 81 ST 65 20 8 W-80 ST 19 64 7 W\_79\_ST 18 *63* 6 W 78 ST 17 62 5 W <u>77-ST</u> 16 *6*1 4 W 76 ST 15 60 3 W\_75\_ST\_ W\_74\_ST 1 57 W 72 ST

Find your block on this map and go to the page # shown in the block.