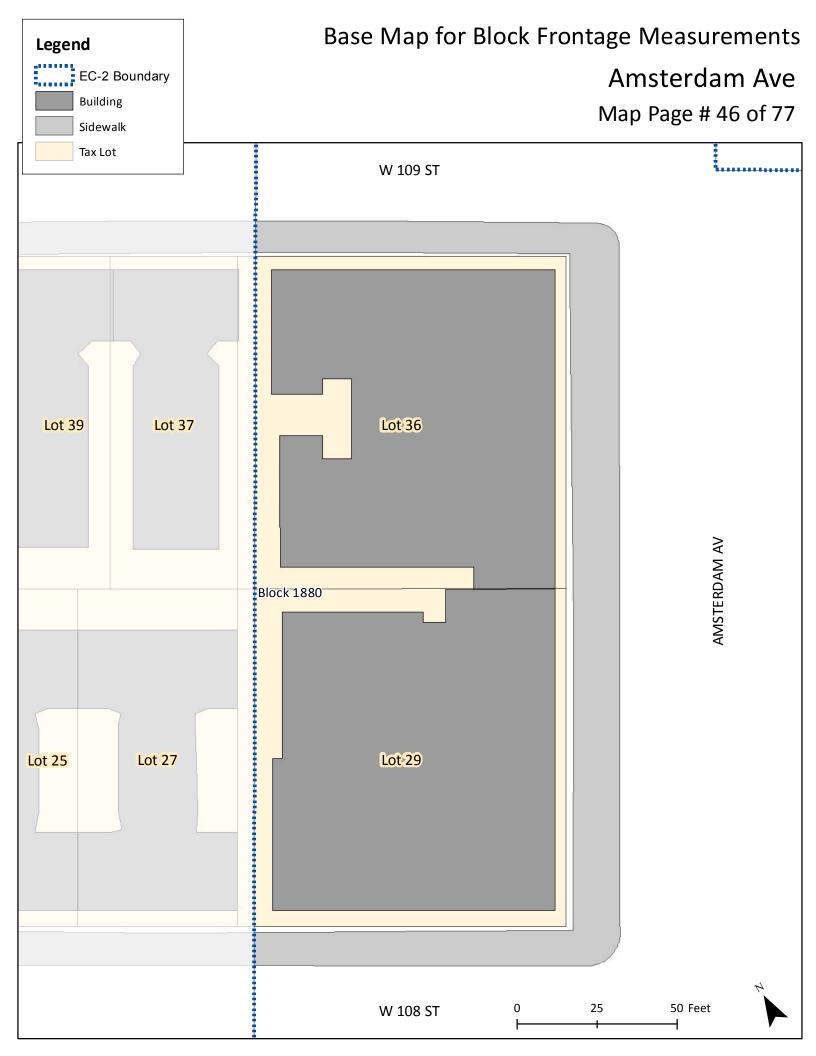

Print the base map of your block to complete this Base Map Locator portion of the application. EC-2 Boundary 47 EDRAL PKWY W\_109\_ST Tax Blocks with Frontage in EC-2 46 **51** Page number where the base map for your block W 108 ST 45 can be found and printed to complete this portion W-107-ST of the application. 44 W 106 ST W 105-ST 42 W 104 ST 41 W-103 ST W-102 S W-101 ST W-100 ST *39* W 99 ST W 98 ST *37* W 97 S W 96 S 35 W 95 ST W-94 ST 33 W 93 ST 31 W-91-ST 30 W\_90\_ST 29 W-89-ST 28 W-88-ST 27 W 87 ST 26 71 77 14 W 86 ST 13 **7**0 25 W 85\_ST\_ 24 69 **75** 12 W-84-ST 23 68 11 W-83-ST 22 *67* 10 W-82-ST 66 21 9 W 81 ST 65 20 8 W-80 ST 19 64 7 W\_79\_ST 18 *63* 6 W 78 ST 17 62 5 W <u>77-ST</u> 16 *6*1 4 W 76 ST 15 60 3 W\_75\_ST\_ W\_74\_ST 1 57 W 72 ST

Find your block on this map and go to the page # shown in the block.