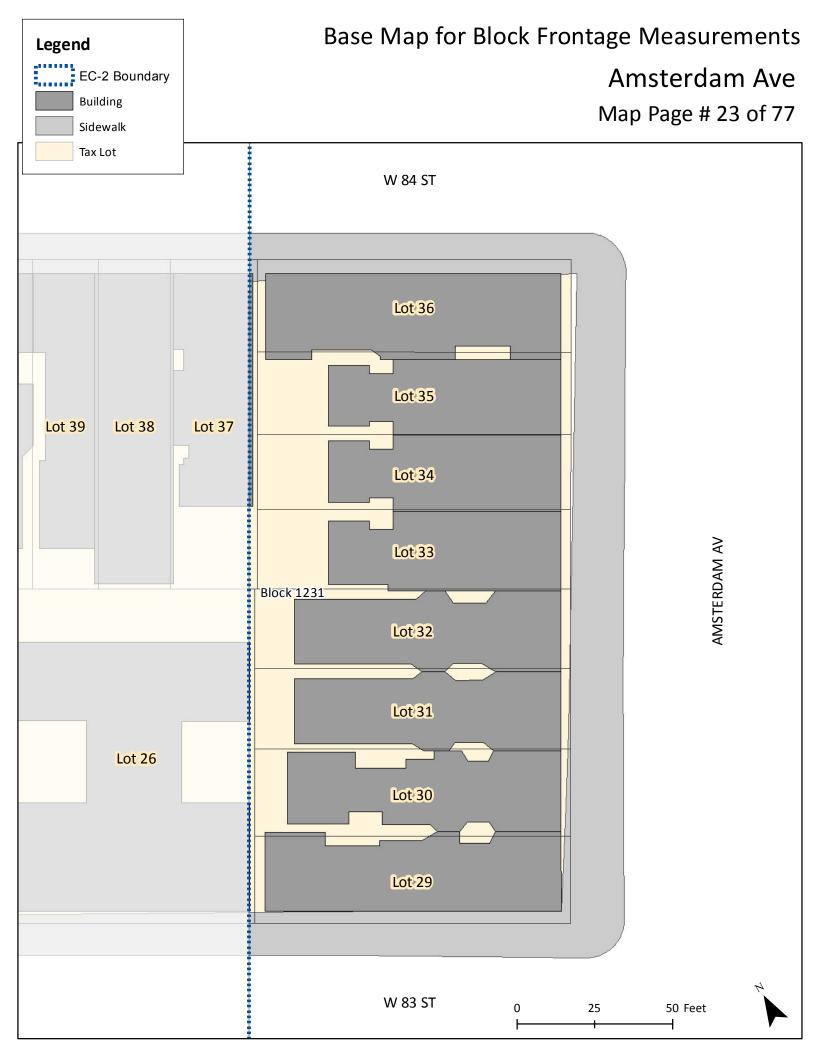

Print the base map of your block to complete this Base Map Locator portion of the application. EC-2 Boundary 47 EDRAL PKWY W\_109\_ST Tax Blocks with Frontage in EC-2 46 **51** Page number where the base map for your block W 108 ST 45 can be found and printed to complete this portion W-107-ST of the application. 44 W 106 ST W 105-ST 42 W 104 ST 41 W-103 ST W-102 S W-101 ST W-100 ST *39* W 99 ST W 98 ST *37* W 97 S W 96 S 35 W 95 ST W-94 ST 33 W 93 ST 31 W-91-ST 30 W\_90\_ST 29 W-89-ST 28 W-88-ST 27 W 87 ST 26 71 77 14 W 86 ST 13 **7**0 25 W 85\_ST\_ 24 69 **75** 12 W-84-ST 23 68 11 W-83-ST 22 *67* 10 W-82-ST 66 21 9 W 81 ST 65 20 8 W-80 ST 19 64 7 W\_79\_ST 18 *63* 6 W 78 ST 17 62 5 W <u>77-ST</u> 16 *6*1 4 W 76 ST 15 60 3 W\_75\_ST\_ W\_74\_ST 1 57 W 72 ST

Find your block on this map and go to the page # shown in the block.