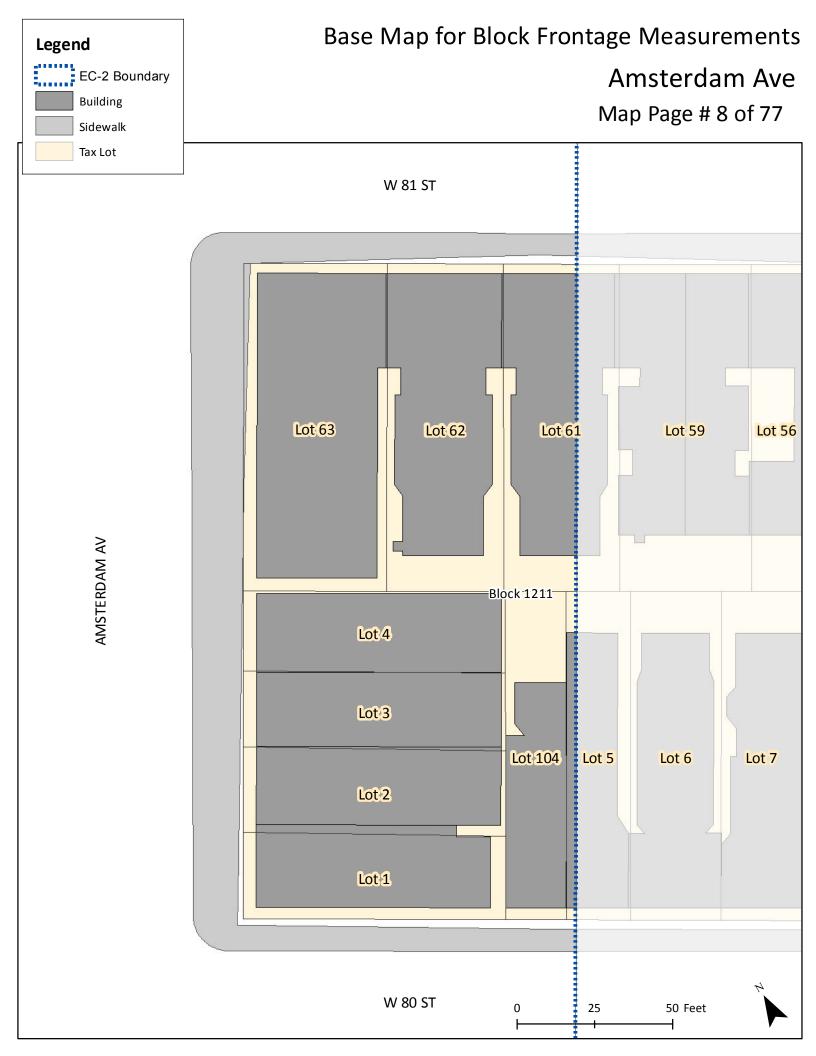

Print the base map of your block to complete this Base Map Locator portion of the application. EC-2 Boundary 47 EDRAL PKWY W\_109\_ST Tax Blocks with Frontage in EC-2 46 **51** Page number where the base map for your block W 108 ST 45 can be found and printed to complete this portion W-107-ST of the application. 44 W 106 ST W 105-ST 42 W 104 ST 41 W-103 ST W-102 S W-101 ST W-100 ST *39* W 99 ST W 98 ST *37* W 97 S W 96 S 35 W 95 ST W-94 ST 33 W 93 ST 31 W-91-ST 30 W\_90\_ST 29 W-89-ST 28 W-88-ST 27 W 87 ST 26 71 77 14 W 86 ST 13 **7**0 25 W 85\_ST\_ 24 69 **75** 12 W-84-ST 23 68 11 W-83-ST 22 *67* 10 W-82-ST 66 21 9 W 81 ST 65 20 8 W-80 ST 19 64 7 W\_79\_ST 18 *63* 6 W 78 ST 17 62 5 W <u>77-ST</u> 16 *6*1 4 W 76 ST 15 60 3 W\_75\_ST\_ W\_74\_ST 1 57 W 72 ST

Find your block on this map and go to the page # shown in the block.