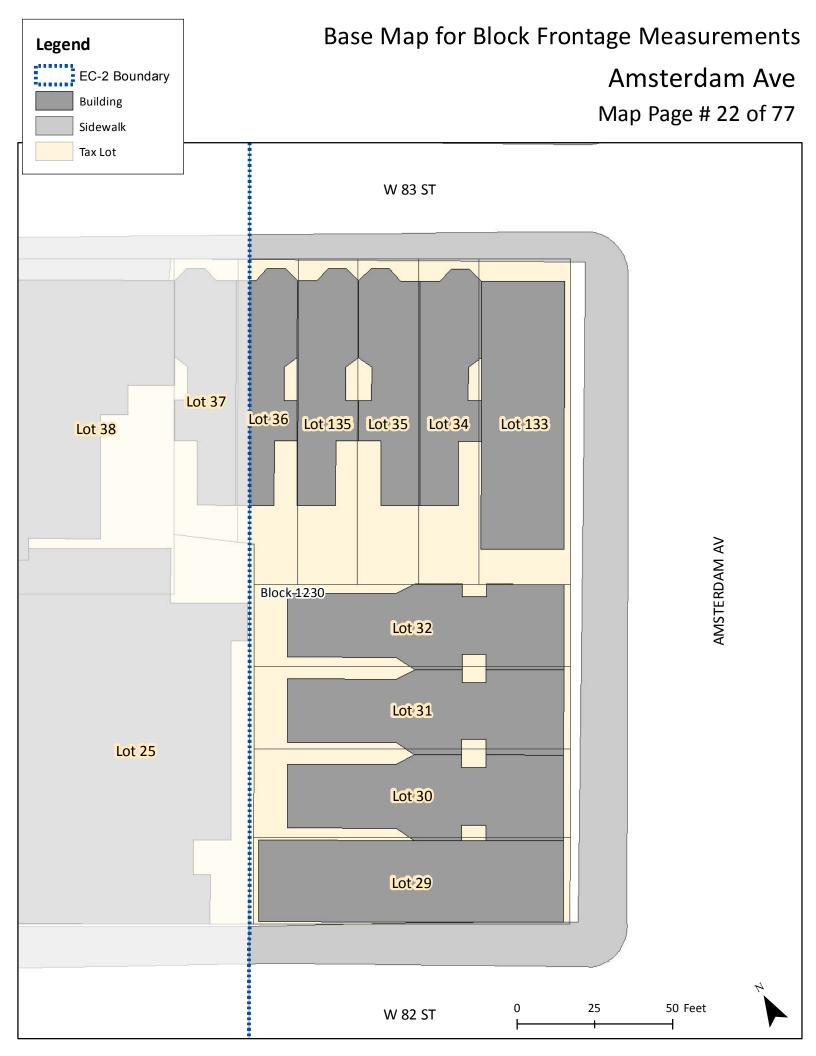

Print the base map of your block to complete this Base Map Locator portion of the application. EC-2 Boundary 47 EDRAL PKWY W\_109\_ST Tax Blocks with Frontage in EC-2 46 **51** Page number where the base map for your block W 108 ST 45 can be found and printed to complete this portion W-107-ST of the application. 44 W 106 ST W 105-ST 42 W 104 ST 41 W-103 ST W-102 S W-101 ST W-100 ST *39* W 99 ST W 98 ST *37* W 97 S W 96 S 35 W 95 ST W-94 ST 33 W 93 ST 31 W-91-ST 30 W\_90\_ST 29 W-89-ST 28 W-88-ST 27 W 87 ST 26 71 77 14 W 86 ST 13 **7**0 25 W 85\_ST\_ 24 69 **75** 12 W-84-ST 23 68 11 W-83-ST 22 *67* 10 W-82-ST 66 21 9 W 81 ST 65 20 8 W-80 ST 19 64 7 W\_79\_ST 18 *63* 6 W 78 ST 17 62 5 W <u>77-ST</u> 16 *6*1 4 W 76 ST 15 60 3 W\_75\_ST\_ W\_74\_ST 1 57 W 72 ST

Find your block on this map and go to the page # shown in the block.