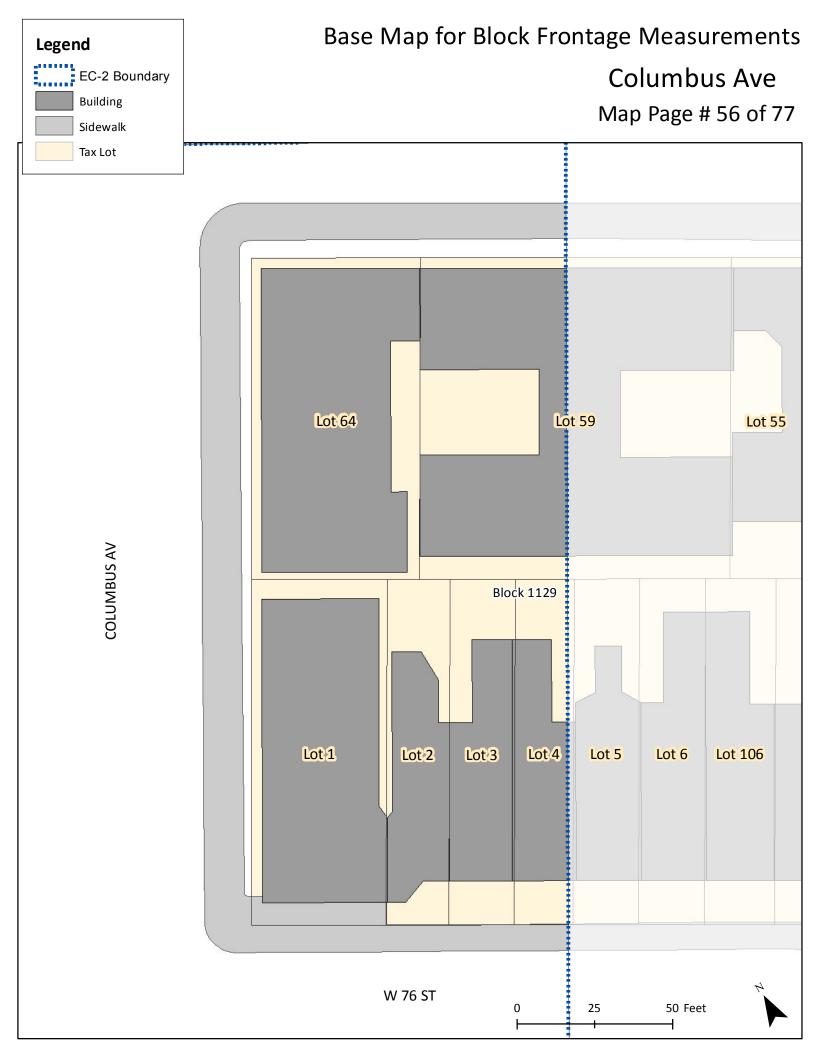

Print the base map of your block to complete this Base Map Locator portion of the application. EC-2 Boundary 47 EDRAL PKWY W\_109\_ST Tax Blocks with Frontage in EC-2 46 **51** Page number where the base map for your block W 108 ST 45 can be found and printed to complete this portion W-107-ST of the application. 44 W 106 ST W 105-ST 42 W 104 ST 41 W-103 ST W-102 S W-101 ST W-100 ST *39* W 99 ST W 98 ST *37* W 97 S W 96 S 35 W 95 ST W-94 ST 33 W 93 ST 31 W-91-ST 30 W\_90\_ST 29 W-89-ST 28 W-88-ST 27 W 87 ST 26 71 77 14 W 86 ST 13 **7**0 25 W 85\_ST\_ 24 69 **75** 12 W-84-ST 23 68 11 W-83-ST 22 *67* 10 W-82-ST 66 21 9 W 81 ST 65 20 8 W-80 ST 19 64 7 W\_79\_ST 18 *63* 6 W 78 ST 17 62 5 W <u>77-ST</u> 16 *6*1 4 W 76 ST 15 60 3 W\_75\_ST\_ W\_74\_ST 1 57 W 72 ST

Find your block on this map and go to the page # shown in the block.