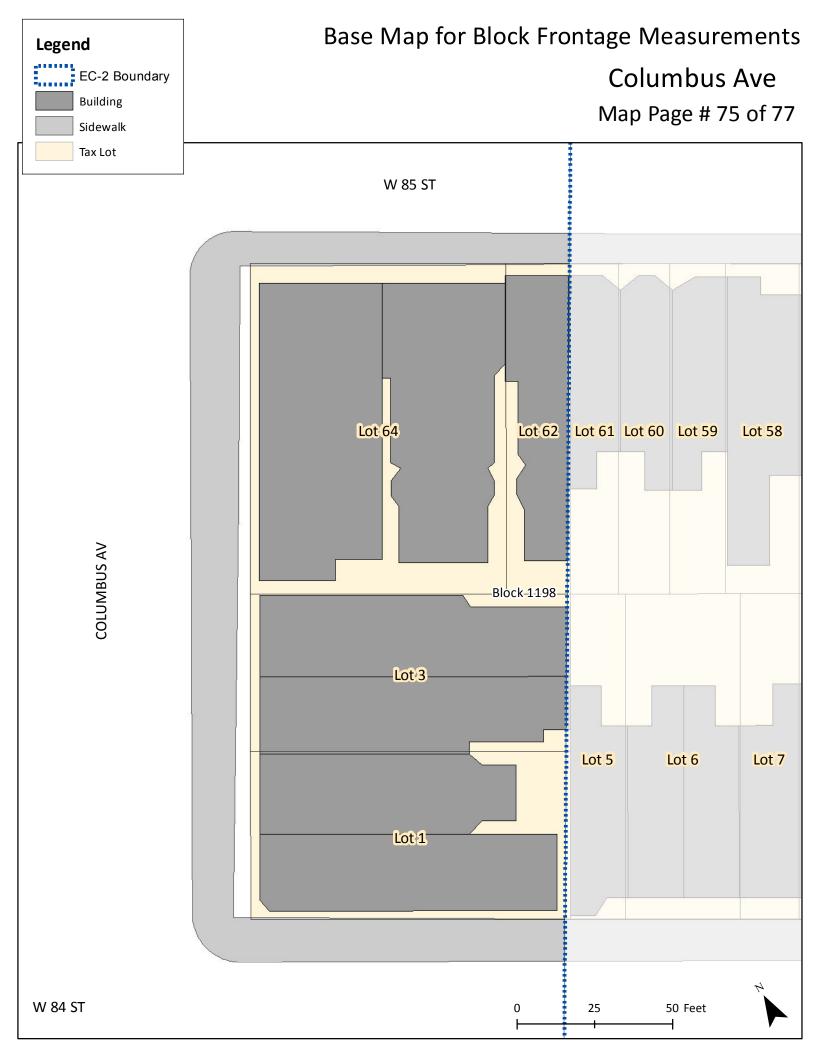

Print the base map of your block to complete this Base Map Locator portion of the application. EC-2 Boundary 47 EDRAL PKWY W\_109\_ST Tax Blocks with Frontage in EC-2 46 **51** Page number where the base map for your block W 108 ST 45 can be found and printed to complete this portion W-107-ST of the application. 44 W 106 ST W 105-ST 42 W 104 ST 41 W-103 ST W-102 S W-101 ST W-100 ST *39* W 99 ST W 98 ST *37* W 97 S W 96 S 35 W 95 ST W-94 ST 33 W 93 ST 31 W-91-ST 30 W\_90\_ST 29 W-89-ST 28 W-88-ST 27 W 87 ST 26 71 77 14 W 86 ST 13 **7**0 25 W 85\_ST\_ 24 69 **75** 12 W-84-ST 23 68 11 W-83-ST 22 *67* 10 W-82-ST 66 21 9 W 81 ST 65 20 8 W-80 ST 19 64 7 W\_79\_ST 18 *63* 6 W 78 ST 17 62 5 W <u>77-ST</u> 16 *6*1 4 W 76 ST 15 60 3 W\_75\_ST\_ W\_74\_ST 1 57 W 72 ST

Find your block on this map and go to the page # shown in the block.