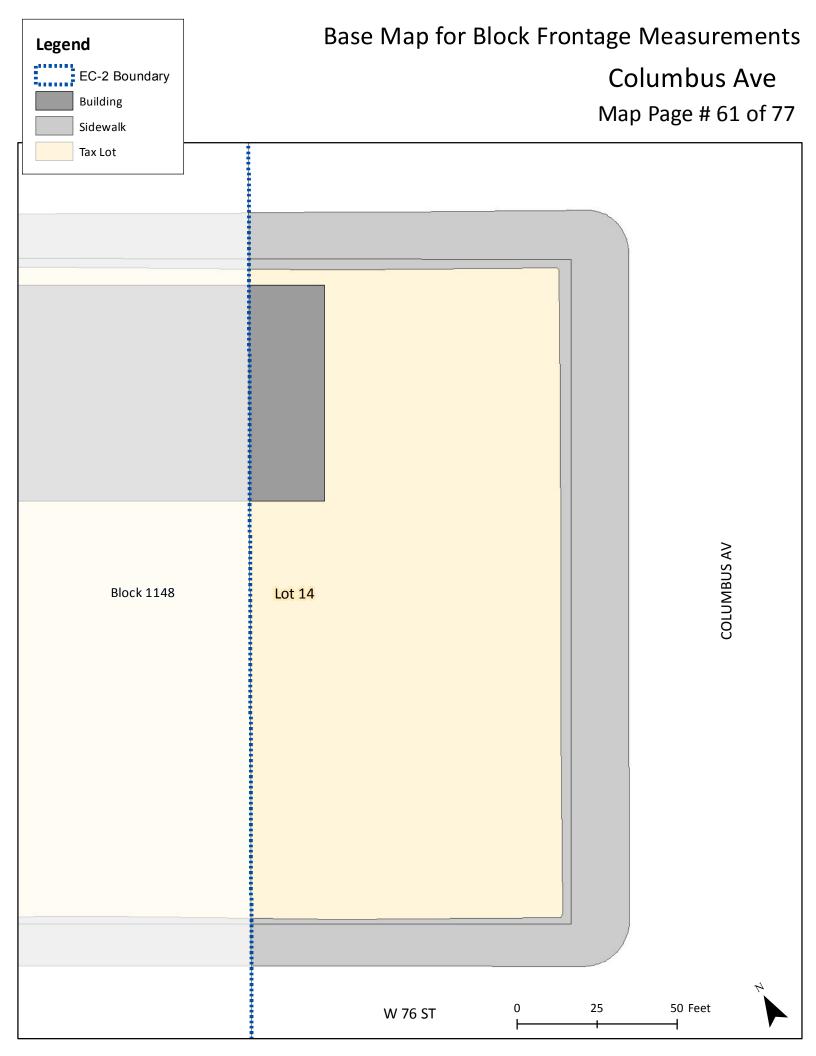

Print the base map of your block to complete this Base Map Locator portion of the application. EC-2 Boundary 47 EDRAL PKWY W\_109\_ST Tax Blocks with Frontage in EC-2 46 **51** Page number where the base map for your block W 108 ST 45 can be found and printed to complete this portion W-107-ST of the application. 44 W 106 ST W 105-ST 42 W 104 ST 41 W-103 ST W-102 S W-101 ST W-100 ST *39* W 99 ST W 98 ST *37* W 97 S W 96 S 35 W 95 ST W-94 ST 33 W 93 ST 31 W-91-ST 30 W\_90\_ST 29 W-89-ST 28 W-88-ST 27 W 87 ST 26 71 77 14 W 86 ST 13 **7**0 25 W 85\_ST\_ 24 69 **75** 12 W-84-ST 23 68 11 W-83-ST 22 *67* 10 W-82-ST 66 21 9 W 81 ST 65 20 8 W-80 ST 19 64 7 W\_79\_ST 18 *63* 6 W 78 ST 17 62 5 W <u>77-ST</u> 16 *6*1 4 W 76 ST 15 60 3 W\_75\_ST\_ W\_74\_ST 1 57 W 72 ST

Find your block on this map and go to the page # shown in the block.