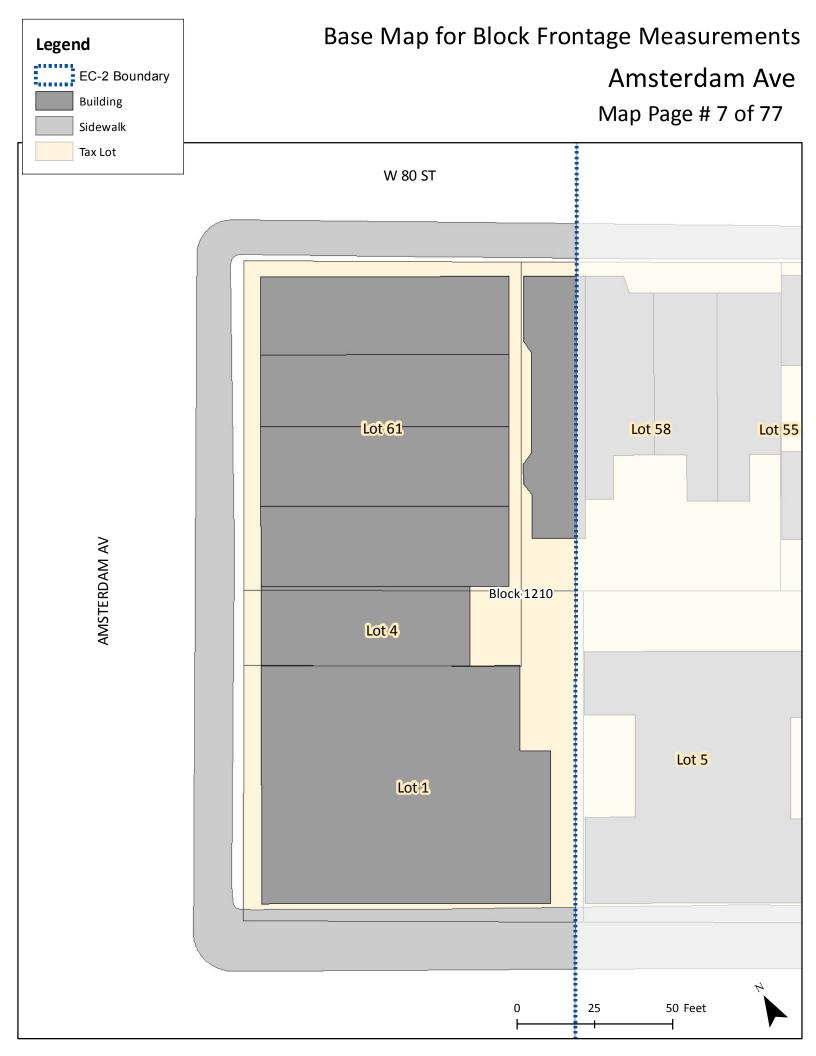

Print the base map of your block to complete this Base Map Locator portion of the application. EC-2 Boundary 47 EDRAL PKWY W\_109\_ST Tax Blocks with Frontage in EC-2 46 **51** Page number where the base map for your block W 108 ST 45 can be found and printed to complete this portion W-107-ST of the application. 44 W 106 ST W 105-ST 42 W 104 ST 41 W-103 ST W-102 S W-101 ST W-100 ST *39* W 99 ST W 98 ST *37* W 97 S W 96 S 35 W 95 ST W-94 ST 33 W 93 ST 31 W-91-ST 30 W\_90\_ST 29 W-89-ST 28 W-88-ST 27 W 87 ST 26 71 77 14 W 86 ST 13 **7**0 25 W 85\_ST\_ 24 69 **75** 12 W-84-ST 23 68 11 W-83-ST 22 *67* 10 W-82-ST 66 21 9 W 81 ST 65 20 8 W-80 ST 19 64 7 W\_79\_ST 18 *63* 6 W 78 ST 17 62 5 W <u>77-ST</u> 16 *6*1 4 W 76 ST 15 60 3 W\_75\_ST\_ W\_74\_ST 1 57 W 72 ST

Find your block on this map and go to the page # shown in the block.