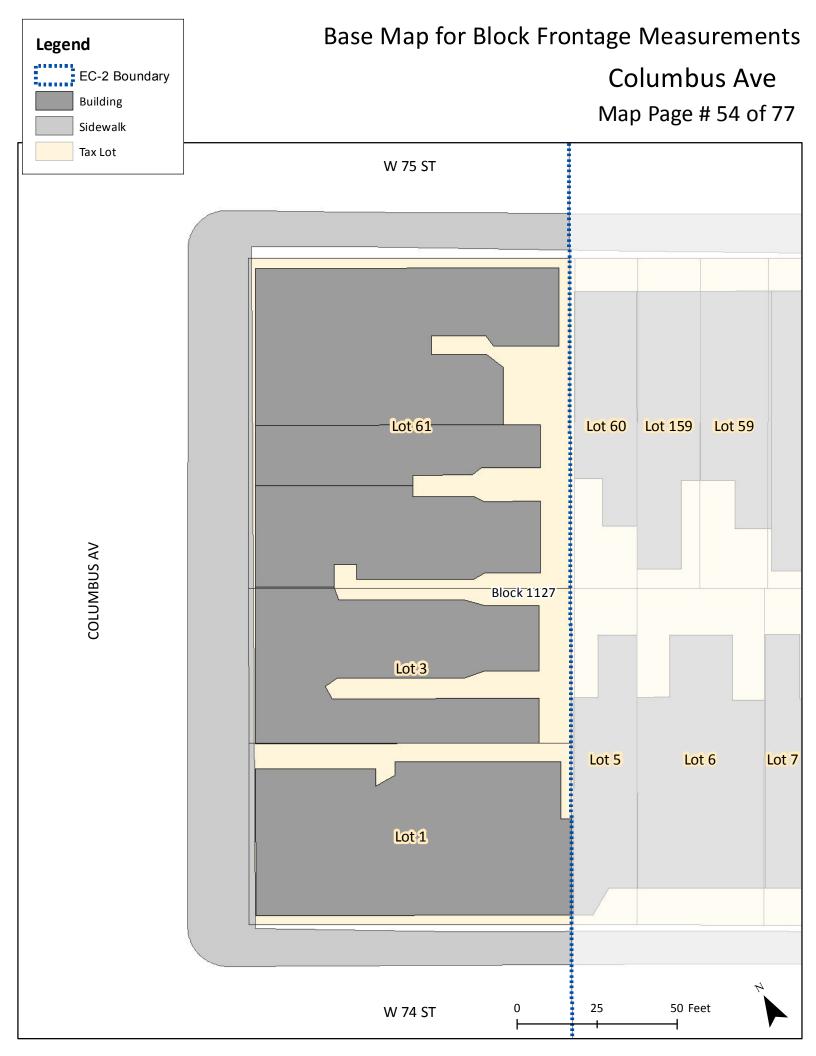

Print the base map of your block to complete this Base Map Locator portion of the application. EC-2 Boundary 47 EDRAL PKWY W\_109\_ST Tax Blocks with Frontage in EC-2 46 **51** Page number where the base map for your block W 108 ST 45 can be found and printed to complete this portion W-107-ST of the application. 44 W 106 ST W 105-ST 42 W 104 ST 41 W-103 ST W-102 S W-101 ST W-100 ST *39* W 99 ST W 98 ST *37* W 97 S W 96 S 35 W 95 ST W-94 ST 33 W 93 ST 31 W-91-ST 30 W\_90\_ST 29 W-89-ST 28 W-88-ST 27 W 87 ST 26 71 77 14 W 86 ST 13 **7**0 25 W 85\_ST\_ 24 69 **75** 12 W-84-ST 23 68 11 W-83-ST 22 *67* 10 W-82-ST 66 21 9 W 81 ST 65 20 8 W-80 ST 19 64 7 W\_79\_ST 18 *63* 6 W 78 ST 17 62 5 W <u>77-ST</u> 16 *6*1 4 W 76 ST 15 60 3 W\_75\_ST\_ W\_74\_ST 1 57 W 72 ST

Find your block on this map and go to the page # shown in the block.