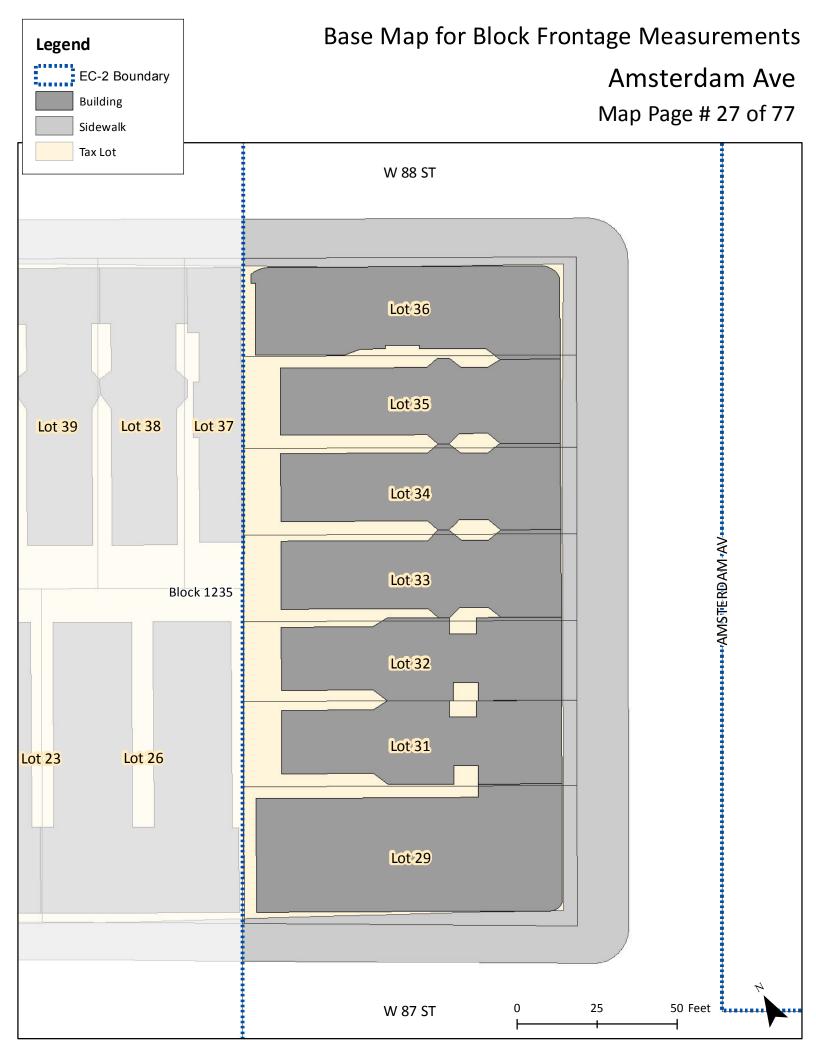

Print the base map of your block to complete this Base Map Locator portion of the application. EC-2 Boundary 47 EDRAL PKWY W\_109\_ST Tax Blocks with Frontage in EC-2 46 **51** Page number where the base map for your block W 108 ST 45 can be found and printed to complete this portion W-107-ST of the application. 44 W 106 ST W 105-ST 42 W 104 ST 41 W-103 ST W-102 S W-101 ST W-100 ST *39* W 99 ST W 98 ST *37* W 97 S W 96 S 35 W 95 ST W-94 ST 33 W 93 ST 31 W-91-ST 30 W\_90\_ST 29 W-89-ST 28 W-88-ST 27 W 87 ST 26 71 77 14 W 86 ST 13 **7**0 25 W 85\_ST\_ 24 69 **75** 12 W-84-ST 23 68 11 W-83-ST 22 *67* 10 W-82-ST 66 21 9 W 81 ST 65 20 8 W-80 ST 19 64 7 W\_79\_ST 18 *63* 6 W 78 ST 17 62 5 W <u>77-ST</u> 16 *6*1 4 W 76 ST 15 60 3 W\_75\_ST\_ W\_74\_ST 1 57 W 72 ST

Find your block on this map and go to the page # shown in the block.