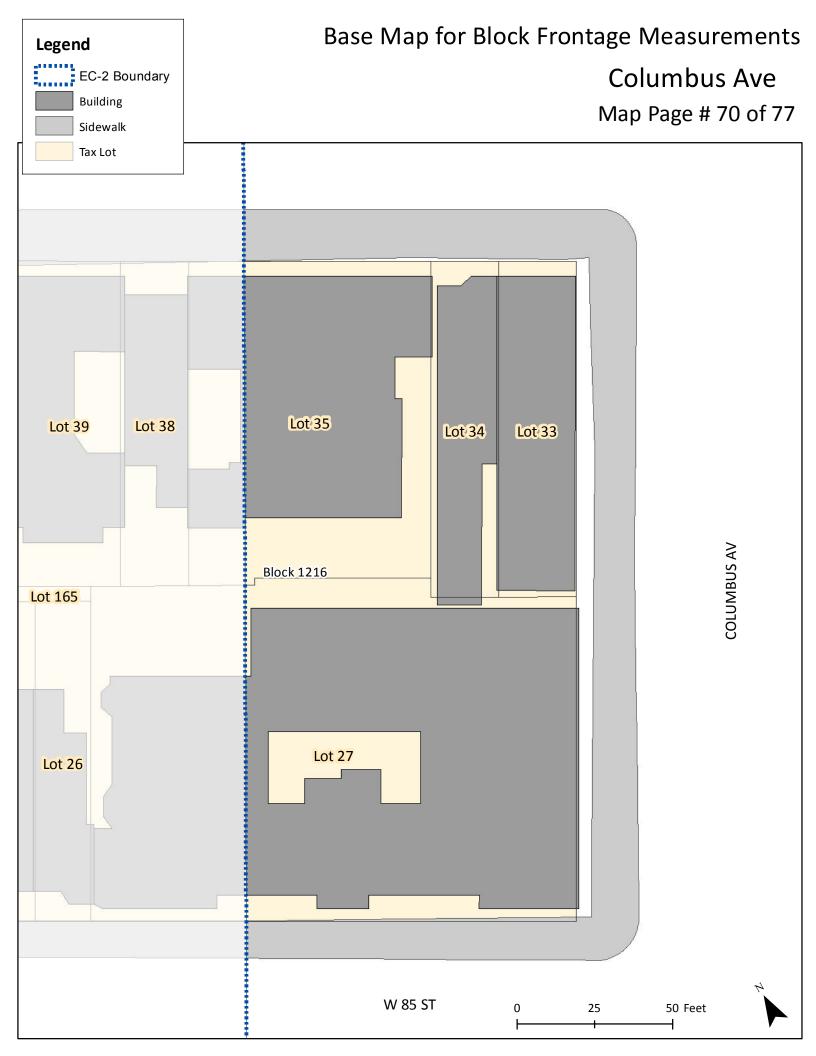

Print the base map of your block to complete this Base Map Locator portion of the application. EC-2 Boundary 47 EDRAL PKWY W\_109\_ST Tax Blocks with Frontage in EC-2 46 **51** Page number where the base map for your block W 108 ST 45 can be found and printed to complete this portion W-107-ST of the application. 44 W 106 ST W 105-ST 42 W 104 ST 41 W-103 ST W-102 S W-101 ST W-100 ST *39* W 99 ST W 98 ST *37* W 97 S W 96 S 35 W 95 ST W-94 ST 33 W 93 ST 31 W-91-ST 30 W\_90\_ST 29 W-89-ST 28 W-88-ST 27 W 87 ST 26 71 77 14 W 86 ST 13 **7**0 25 W 85\_ST\_ 24 69 **75** 12 W-84-ST 23 68 11 W-83-ST 22 *67* 10 W-82-ST 66 21 9 W 81 ST 65 20 8 W-80 ST 19 64 7 W\_79\_ST 18 *63* 6 W 78 ST 17 62 5 W <u>77-ST</u> 16 *6*1 4 W 76 ST 15 60 3 W\_75\_ST\_ W\_74\_ST 1 57 W 72 ST

Find your block on this map and go to the page # shown in the block.