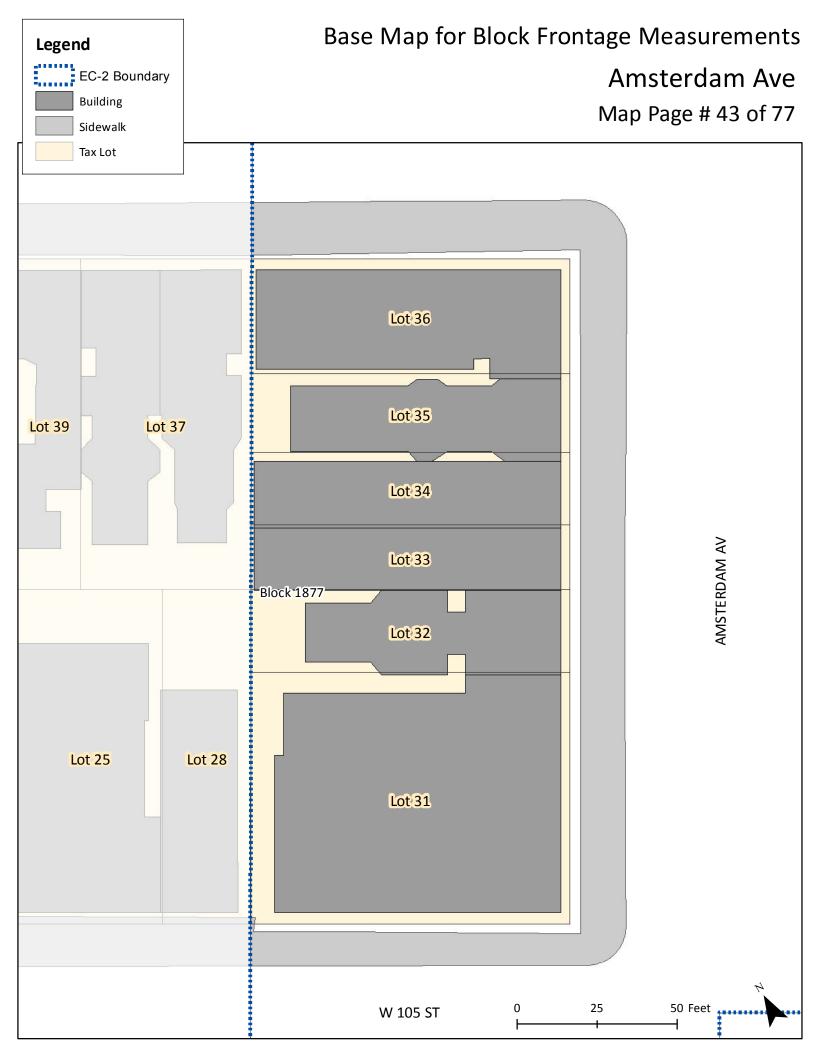

Print the base map of your block to complete this Base Map Locator portion of the application. EC-2 Boundary 47 EDRAL PKWY W\_109\_ST Tax Blocks with Frontage in EC-2 46 **51** Page number where the base map for your block W 108 ST 45 can be found and printed to complete this portion W-107-ST of the application. 44 W 106 ST W 105-ST 42 W 104 ST 41 W-103 ST W-102 S W-101 ST W-100 ST *39* W 99 ST W 98 ST *37* W 97 S W 96 S 35 W 95 ST W-94 ST 33 W 93 ST 31 W-91-ST 30 W\_90\_ST 29 W-89-ST 28 W-88-ST 27 W 87 ST 26 71 77 14 W 86 ST 13 **7**0 25 W 85\_ST\_ 24 69 **75** 12 W-84-ST 23 68 11 W-83-ST 22 *67* 10 W-82-ST 66 21 9 W 81 ST 65 20 8 W-80 ST 19 64 7 W\_79\_ST 18 *63* 6 W 78 ST 17 62 5 W <u>77-ST</u> 16 *6*1 4 W 76 ST 15 60 3 W\_75\_ST\_ W\_74\_ST 1 57 W 72 ST

Find your block on this map and go to the page # shown in the block.