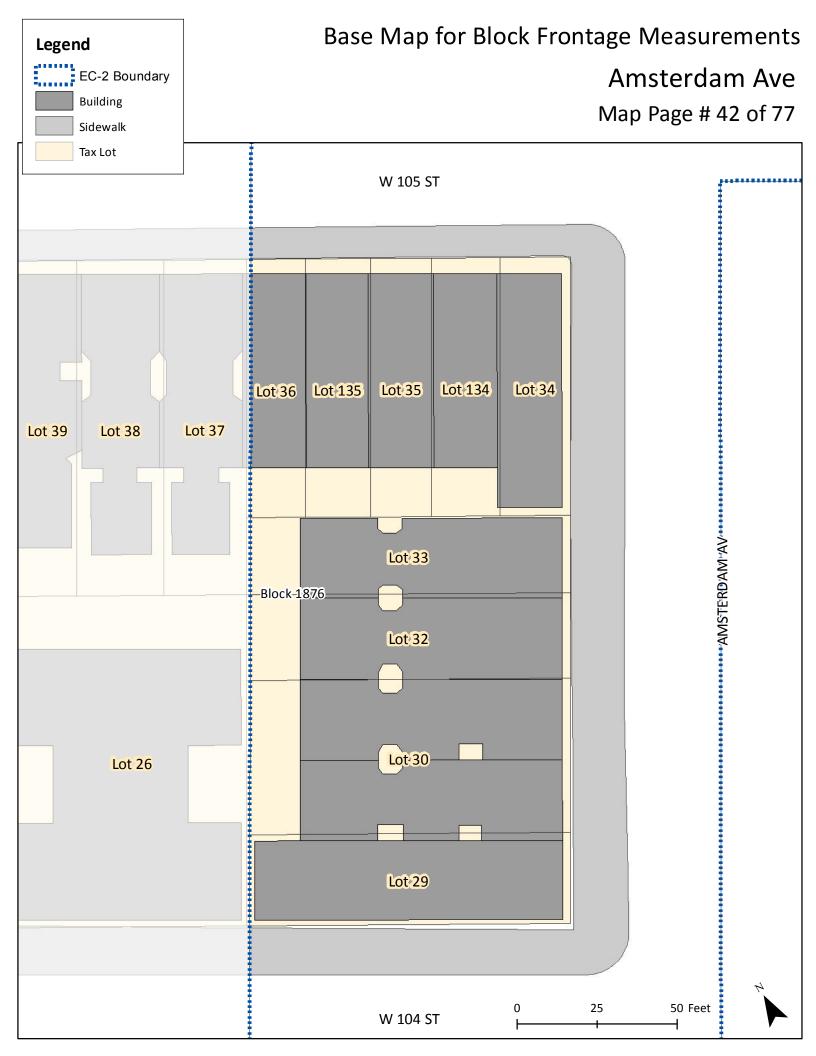

Print the base map of your block to complete this Base Map Locator portion of the application. EC-2 Boundary 47 EDRAL PKWY W\_109\_ST Tax Blocks with Frontage in EC-2 46 **51** Page number where the base map for your block W 108 ST 45 can be found and printed to complete this portion W-107-ST of the application. 44 W 106 ST W 105-ST 42 W 104 ST 41 W-103 ST W-102 S W-101 ST W-100 ST *39* W 99 ST W 98 ST *37* W 97 S W 96 S 35 W 95 ST W-94 ST 33 W 93 ST 31 W-91-ST 30 W\_90\_ST 29 W-89-ST 28 W-88-ST 27 W 87 ST 26 71 77 14 W 86 ST 13 **7**0 25 W 85\_ST\_ 24 69 **75** 12 W-84-ST 23 68 11 W-83-ST 22 *67* 10 W-82-ST 66 21 9 W 81 ST 65 20 8 W-80 ST 19 64 7 W\_79\_ST 18 *63* 6 W 78 ST 17 62 5 W <u>77-ST</u> 16 *6*1 4 W 76 ST 15 60 3 W\_75\_ST\_ W\_74\_ST 1 57 W 72 ST

Find your block on this map and go to the page # shown in the block.