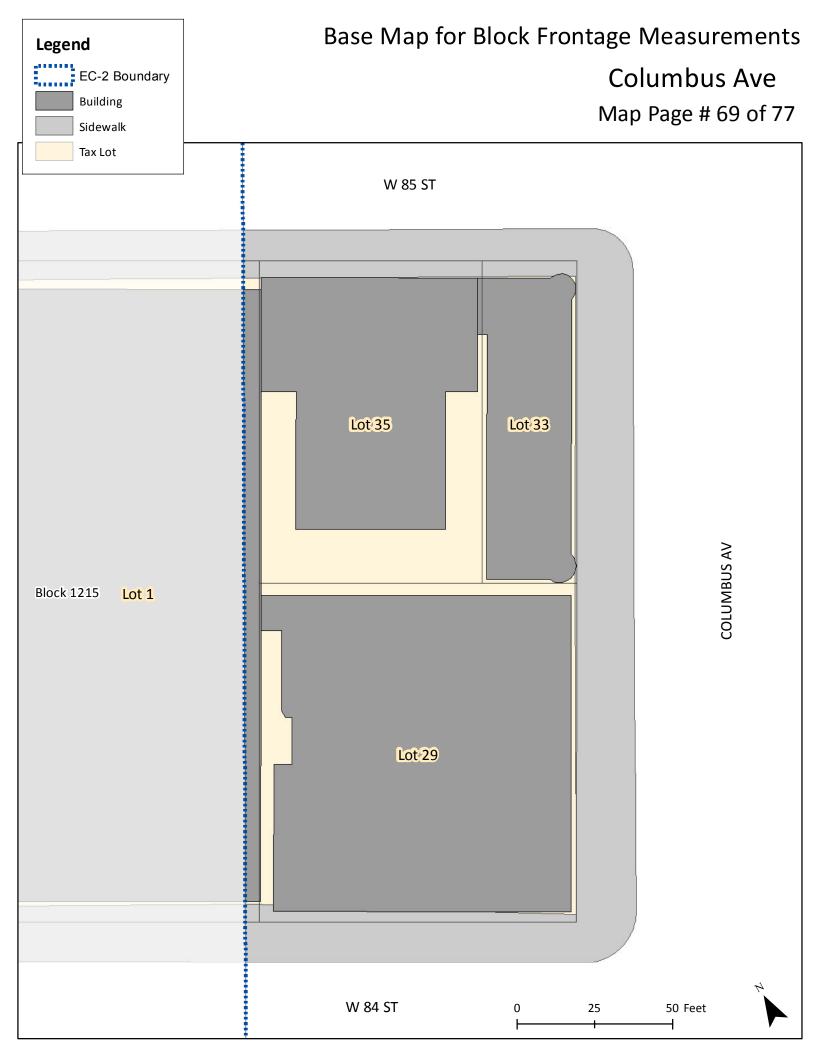

Print the base map of your block to complete this Base Map Locator portion of the application. EC-2 Boundary 47 EDRAL PKWY W\_109\_ST Tax Blocks with Frontage in EC-2 46 **51** Page number where the base map for your block W 108 ST 45 can be found and printed to complete this portion W-107-ST of the application. 44 W 106 ST W 105-ST 42 W 104 ST 41 W-103 ST W-102 S W-101 ST W-100 ST *39* W 99 ST W 98 ST *37* W 97 S W 96 S 35 W 95 ST W-94 ST 33 W 93 ST 31 W-91-ST 30 W\_90\_ST 29 W-89-ST 28 W-88-ST 27 W 87 ST 26 71 77 14 W 86 ST 13 **7**0 25 W 85\_ST\_ 24 69 **75** 12 W-84-ST 23 68 11 W-83-ST 22 *67* 10 W-82-ST 66 21 9 W 81 ST 65 20 8 W-80 ST 19 64 7 W\_79\_ST 18 *63* 6 W 78 ST 17 62 5 W <u>77-ST</u> 16 *6*1 4 W 76 ST 15 60 3 W\_75\_ST\_ W\_74\_ST 1 57 W 72 ST

Find your block on this map and go to the page # shown in the block.