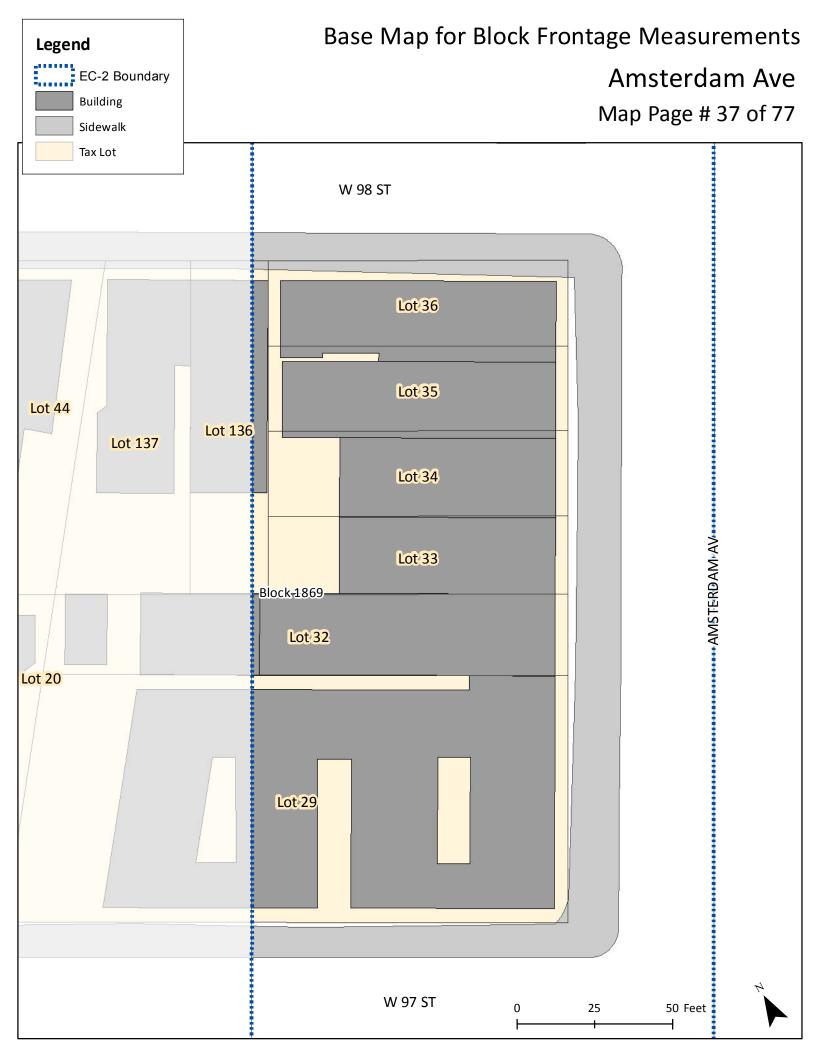

EDRAL PKWY W\_109\_ST Tax Blocks with Frontage in EC-2 46 **51** Page number where the base map for your block W 108 ST 45 can be found and printed to complete this portion W-107-ST of the application. 44 W 106 ST W 105-ST 42 W 104 ST 41 W-103 ST W-102 S W-101 ST W-100 ST *39* W 99 ST W 98 ST *37* W 97 S W 96 S 35 W 95 ST W-94 ST 33 W 93 ST 31 W-91-ST 30 W\_90\_ST 29 W-89-ST 28 W-88-ST 27 W 87 ST 26 71 77 14 W 86 ST 13 **7**0 25 W 85\_ST\_ 24 69 **75** 12 W-84-ST 23 68 11 W-83-ST 22 *67* 10 W-82-ST 66 21 9 W 81 ST 65 20 8 W-80 ST 19 64 7 W\_79\_ST 18 *63* 6 W 78 ST 17 62 5 W <u>77-ST</u> 16 *6*1 4 W 76 ST 15 60 3 W\_75\_ST\_ W\_74\_ST 1 57 W 72 ST

Find your block on this map and go to the page # shown in the block.