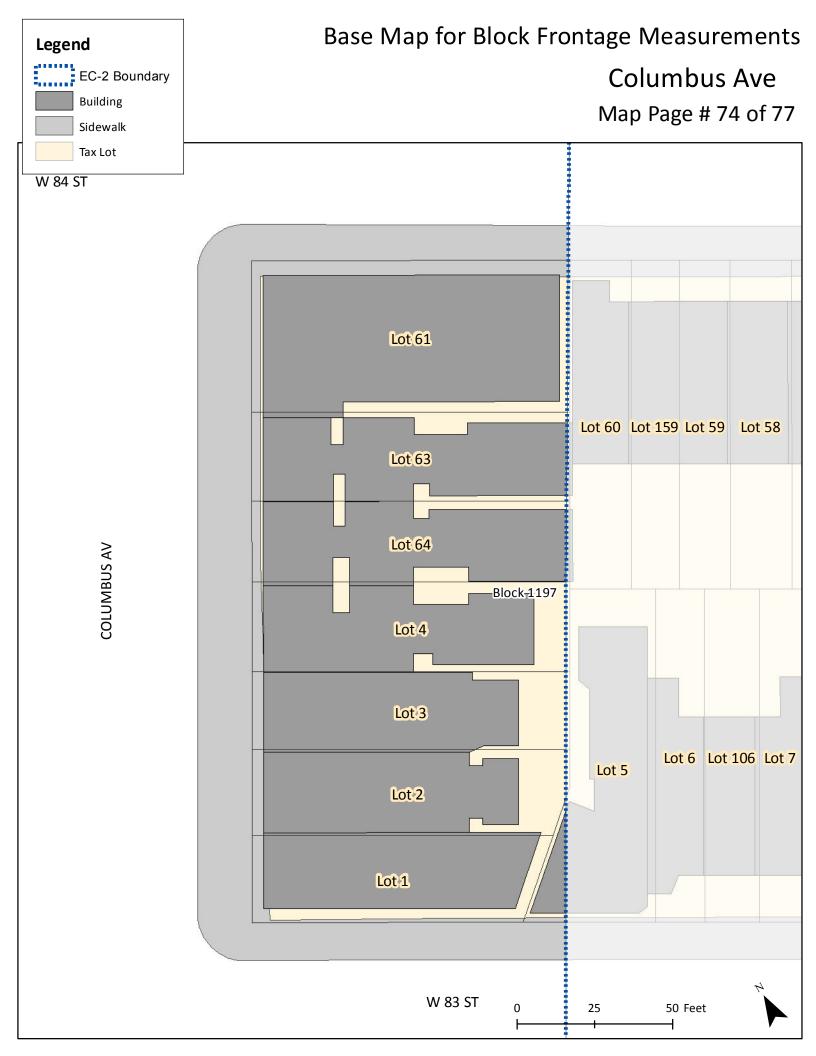

Print the base map of your block to complete this Base Map Locator portion of the application. EC-2 Boundary 47 EDRAL PKWY W\_109\_ST Tax Blocks with Frontage in EC-2 46 **51** Page number where the base map for your block W 108 ST 45 can be found and printed to complete this portion W-107-ST of the application. 44 W 106 ST W 105-ST 42 W 104 ST 41 W-103 ST W-102 S W-101 ST W-100 ST *39* W 99 ST W 98 ST *37* W 97 S W 96 S 35 W 95 ST W-94 ST 33 W 93 ST 31 W-91-ST 30 W\_90\_ST 29 W-89-ST 28 W-88-ST 27 W 87 ST 26 71 77 14 W 86 ST 13 **7**0 25 W 85\_ST\_ 24 69 **75** 12 W-84-ST 23 68 11 W-83-ST 22 *67* 10 W-82-ST 66 21 9 W 81 ST 65 20 8 W-80 ST 19 64 7 W\_79\_ST 18 *63* 6 W 78 ST 17 62 5 W <u>77-ST</u> 16 *6*1 4 W 76 ST 15 60 3 W\_75\_ST\_ W\_74\_ST 1 57 W 72 ST

Find your block on this map and go to the page # shown in the block.