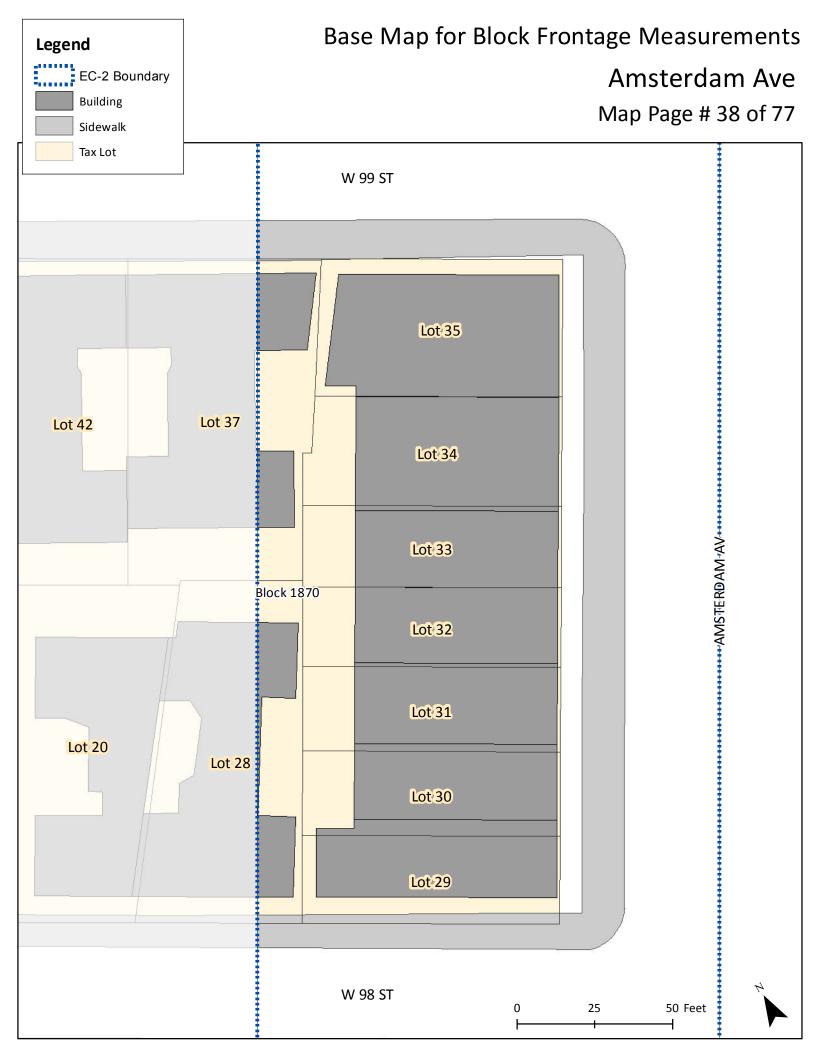

DRAL PKWY W\_109\_ST Tax Blocks with Frontage in EC-2 46 **51** Page number where the base map for your block W 108 ST 45 can be found and printed to complete this portion W-107-ST of the application. 44 W 106 ST W 105-ST 42 W 104 ST 41 W-103 ST W-102 S W-101 ST W-100 ST *39* W 99 ST W 98 ST *37* W 97 S W 96 S 35 W 95 ST W-94 ST 33 W 93 ST 31 W-91-ST 30 W\_90\_ST 29 W-89-ST 28 W-88-ST 27 W 87 ST 26 71 77 14 W 86 ST 13 **7**0 25 W 85\_ST\_ 24 69 **75** 12 W-84-ST 23 68 11 W-83-ST 22 *67* 10 W-82-ST 66 21 9 W 81 ST 65 20 8 W-80 ST 19 64 7 W\_79\_ST 18 *63* 6 W 78 ST 17 62 5 W <u>77-ST</u> 16 *6*1 4 W 76 ST 15 60 3 W\_75\_ST\_ W\_74\_ST 1 57 W 72 ST

Find your block on this map and go to the page # shown in the block.