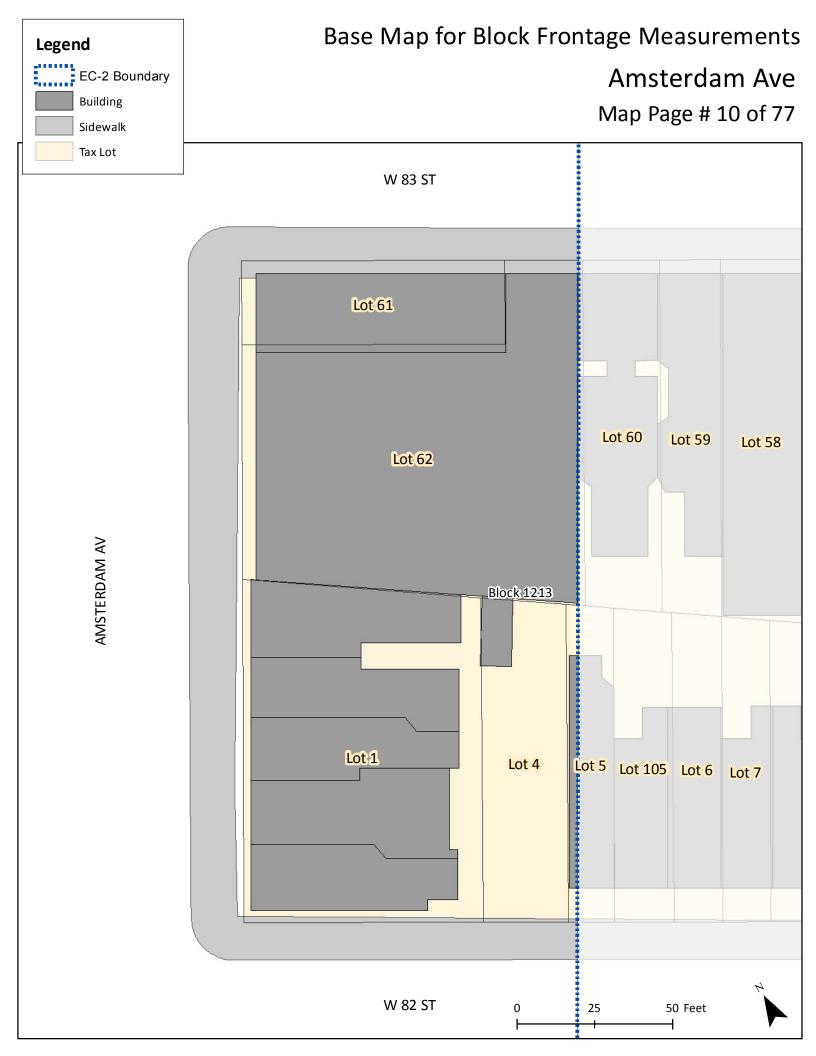

Print the base map of your block to complete this Base Map Locator portion of the application. EC-2 Boundary 47 EDRAL PKWY W\_109\_ST Tax Blocks with Frontage in EC-2 46 **51** Page number where the base map for your block W 108 ST 45 can be found and printed to complete this portion W-107-ST of the application. 44 W 106 ST W 105-ST 42 W 104 ST 41 W-103 ST W-102 S W-101 ST W-100 ST *39* W 99 ST W 98 ST *37* W 97 S W 96 S 35 W 95 ST W-94 ST 33 W 93 ST 31 W-91-ST 30 W\_90\_ST 29 W-89-ST 28 W-88-ST 27 W 87 ST 26 71 77 14 W 86 ST 13 **7**0 25 W 85\_ST\_ 24 69 **75** 12 W-84-ST 23 68 11 W-83-ST 22 *67* 10 W-82-ST 66 21 9 W 81 ST 65 20 8 W-80 ST 19 64 7 W\_79\_ST 18 *63* 6 W 78 ST 17 62 5 W <u>77-ST</u> 16 *6*1 4 W 76 ST 15 60 3 W\_75\_ST\_ W\_74\_ST 1 57 W 72 ST

Find your block on this map and go to the page # shown in the block.