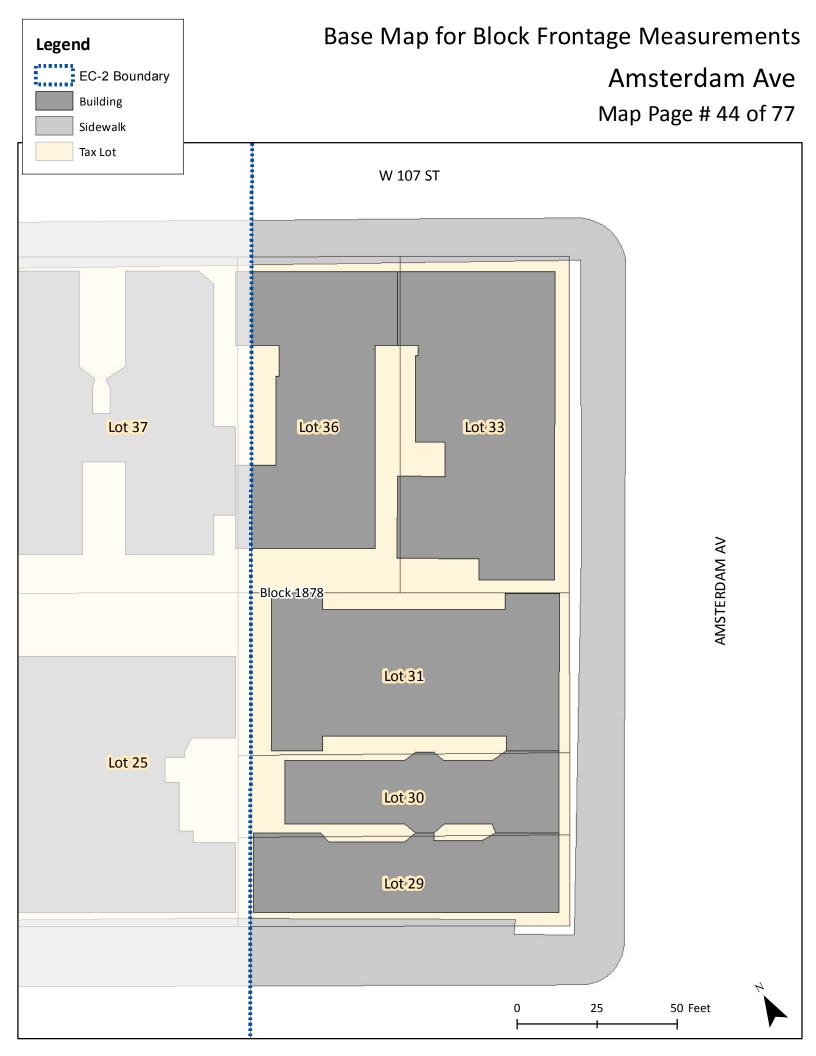

Print the base map of your block to complete this Base Map Locator portion of the application. EC-2 Boundary 47 EDRAL PKWY W\_109\_ST Tax Blocks with Frontage in EC-2 46 **51** Page number where the base map for your block W 108 ST 45 can be found and printed to complete this portion W-107-ST of the application. 44 W 106 ST W 105-ST 42 W 104 ST 41 W-103 ST W-102 S W-101 ST W-100 ST *39* W 99 ST W 98 ST *37* W 97 S W 96 S 35 W 95 ST W-94 ST 33 W 93 ST 31 W-91-ST 30 W\_90\_ST 29 W-89-ST 28 W-88-ST 27 W 87 ST 26 71 77 14 W 86 ST 13 **7**0 25 W 85\_ST\_ 24 69 **75** 12 W-84-ST 23 68 11 W-83-ST 22 *67* 10 W-82-ST 66 21 9 W 81 ST 65 20 8 W-80 ST 19 64 7 W\_79\_ST 18 *63* 6 W 78 ST 17 62 5 W <u>77-ST</u> 16 *6*1 4 W 76 ST 15 60 3 W\_75\_ST\_ W\_74\_ST 1 57 W 72 ST

Find your block on this map and go to the page # shown in the block.