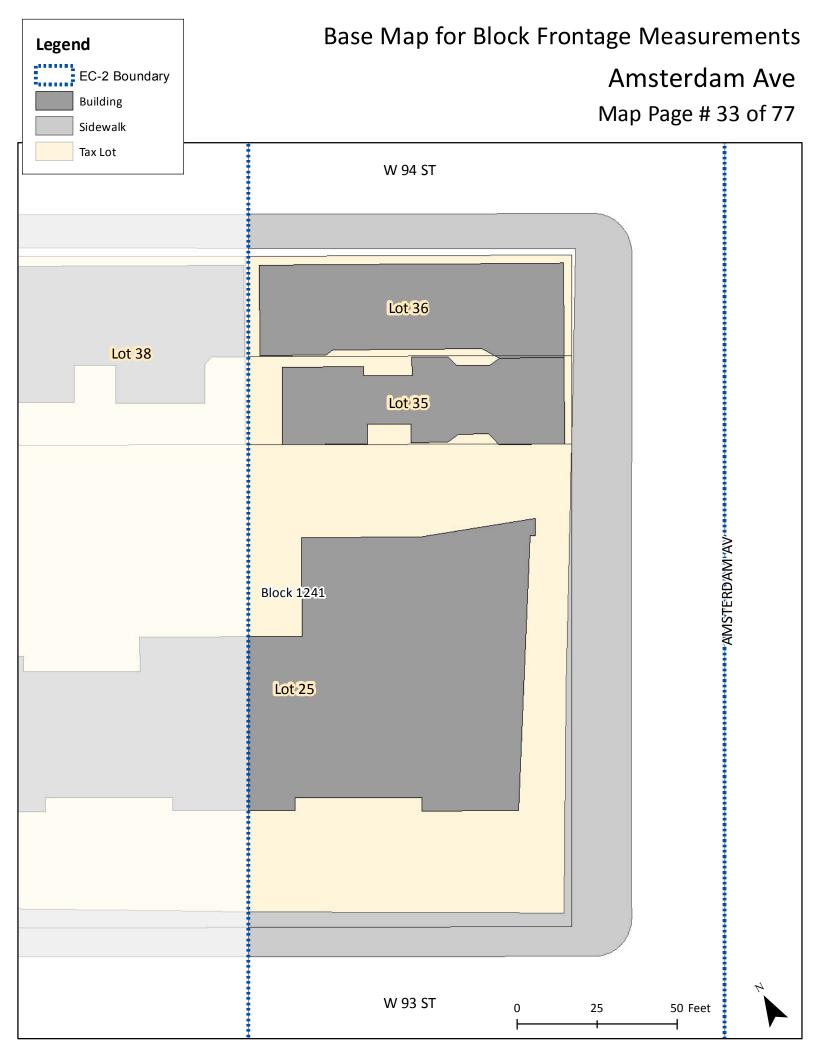

Print the base map of your block to complete this Base Map Locator portion of the application. EC-2 Boundary 47 EDRAL PKWY W\_109\_ST Tax Blocks with Frontage in EC-2 46 **51** Page number where the base map for your block W 108 ST 45 can be found and printed to complete this portion W-107-ST of the application. 44 W 106 ST W 105-ST 42 W 104 ST 41 W-103 ST W-102 S W-101 ST W-100 ST *39* W 99 ST W 98 ST *37* W 97 S W 96 S 35 W 95 ST W-94 ST 33 W 93 ST 31 W-91-ST 30 W\_90\_ST 29 W-89-ST 28 W-88-ST 27 W 87 ST 26 71 77 14 W 86 ST 13 **7**0 25 W 85\_ST\_ 24 69 **75** 12 W-84-ST 23 68 11 W-83-ST 22 *67* 10 W-82-ST 66 21 9 W 81 ST 65 20 8 W-80 ST 19 64 7 W\_79\_ST 18 *63* 6 W 78 ST 17 62 5 W <u>77-ST</u> 16 *6*1 4 W 76 ST 15 60 3 W\_75\_ST\_ W\_74\_ST 1 57 W 72 ST

Find your block on this map and go to the page # shown in the block.