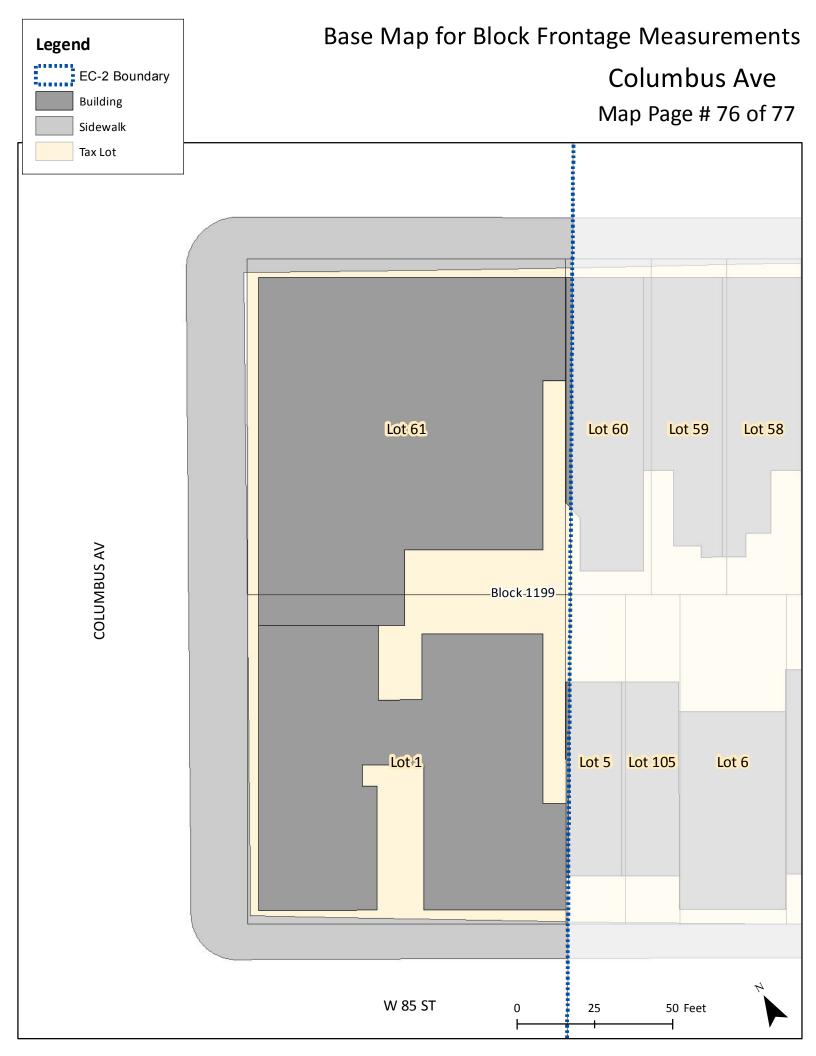

Print the base map of your block to complete this Base Map Locator portion of the application. EC-2 Boundary 47 EDRAL PKWY W\_109\_ST Tax Blocks with Frontage in EC-2 46 **51** Page number where the base map for your block W 108 ST 45 can be found and printed to complete this portion W-107-ST of the application. 44 W 106 ST W 105-ST 42 W 104 ST 41 W-103 ST W-102 S W-101 ST W-100 ST *39* W 99 ST W 98 ST *37* W 97 S W 96 S 35 W 95 ST W-94 ST 33 W 93 ST 31 W-91-ST 30 W\_90\_ST 29 W-89-ST 28 W-88-ST 27 W 87 ST 26 71 77 14 W 86 ST 13 **7**0 25 W 85\_ST\_ 24 69 **75** 12 W-84-ST 23 68 11 W-83-ST 22 *67* 10 W-82-ST 66 21 9 W 81 ST 65 20 8 W-80 ST 19 64 7 W\_79\_ST 18 *63* 6 W 78 ST 17 62 5 W <u>77-ST</u> 16 *6*1 4 W 76 ST 15 60 3 W\_75\_ST\_ W\_74\_ST 1 57 W 72 ST

Find your block on this map and go to the page # shown in the block.