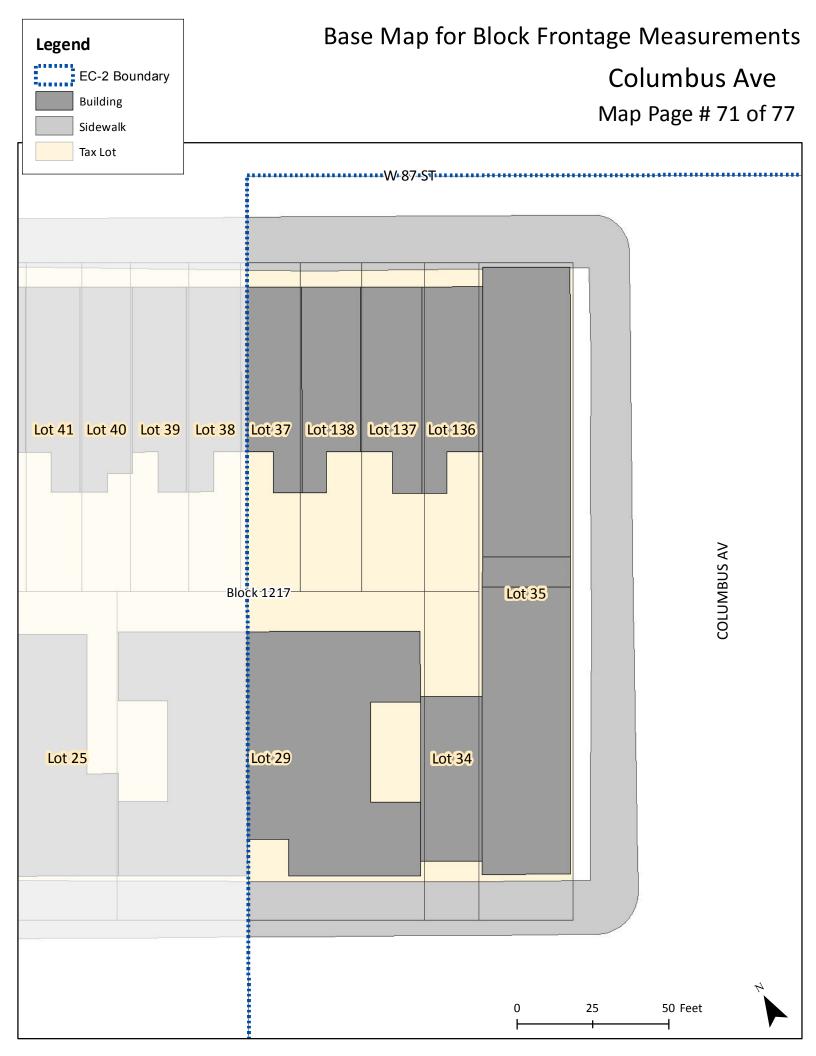

Print the base map of your block to complete this Base Map Locator portion of the application. EC-2 Boundary 47 EDRAL PKWY W\_109\_ST Tax Blocks with Frontage in EC-2 46 **51** Page number where the base map for your block W 108 ST 45 can be found and printed to complete this portion W-107-ST of the application. 44 W 106 ST W 105-ST 42 W 104 ST 41 W-103 ST W-102 S W-101 ST W-100 ST *39* W 99 ST W 98 ST *37* W 97 S W 96 S 35 W 95 ST W-94 ST 33 W 93 ST 31 W-91-ST 30 W\_90\_ST 29 W-89-ST 28 W-88-ST 27 W 87 ST 26 71 77 14 W 86 ST 13 **7**0 25 W 85\_ST\_ 24 69 **75** 12 W-84-ST 23 68 11 W-83-ST 22 *67* 10 W-82-ST 66 21 9 W 81 ST 65 20 8 W-80 ST 19 64 7 W\_79\_ST 18 *63* 6 W 78 ST 17 62 5 W <u>77-ST</u> 16 *6*1 4 W 76 ST 15 60 3 W\_75\_ST\_ W\_74\_ST 1 57 W 72 ST

Find your block on this map and go to the page # shown in the block.