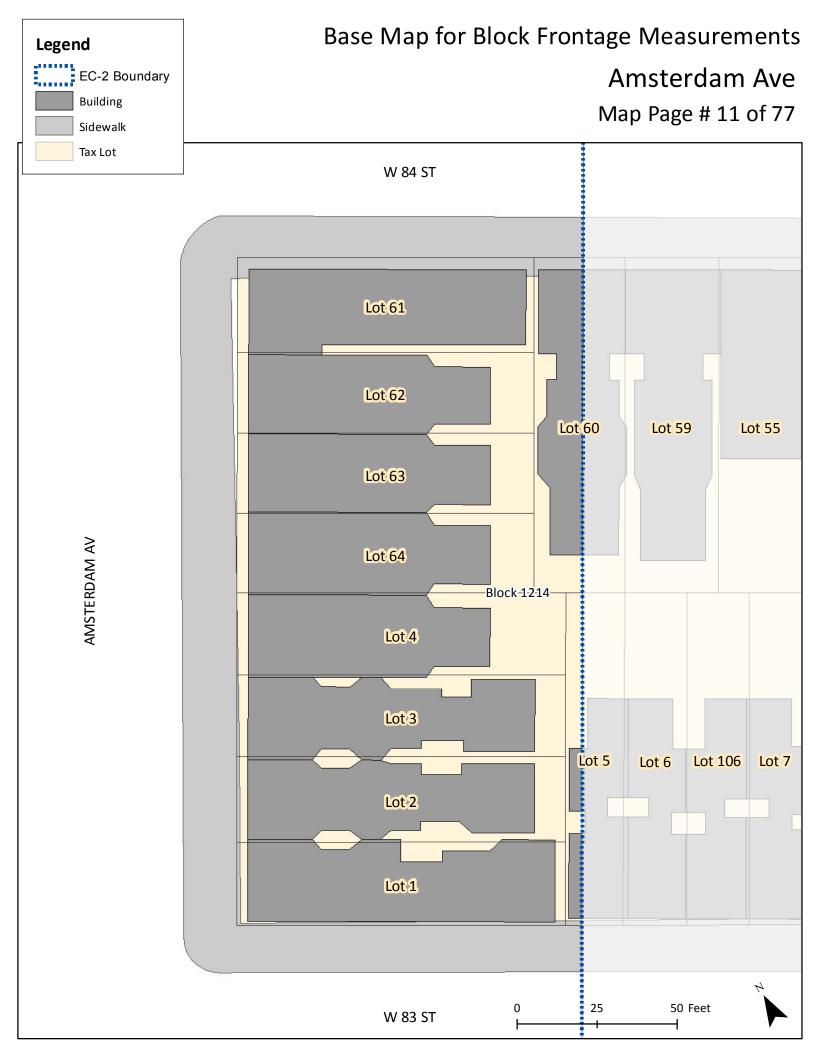

Print the base map of your block to complete this Base Map Locator portion of the application. EC-2 Boundary 47 EDRAL PKWY W\_109\_ST Tax Blocks with Frontage in EC-2 46 **51** Page number where the base map for your block W 108 ST 45 can be found and printed to complete this portion W-107-ST of the application. 44 W 106 ST W 105-ST 42 W 104 ST 41 W-103 ST W-102 S W-101 ST W-100 ST *39* W 99 ST W 98 ST *37* W 97 S W 96 S 35 W 95 ST W-94 ST 33 W 93 ST 31 W-91-ST 30 W\_90\_ST 29 W-89-ST 28 W-88-ST 27 W 87 ST 26 71 77 14 W 86 ST 13 **7**0 25 W 85\_ST\_ 24 69 **75** 12 W-84-ST 23 68 11 W-83-ST 22 *67* 10 W-82-ST 66 21 9 W 81 ST 65 20 8 W-80 ST 19 64 7 W\_79\_ST 18 *63* 6 W 78 ST 17 62 5 W <u>77-ST</u> 16 *6*1 4 W 76 ST 15 60 3 W\_75\_ST\_ W\_74\_ST 1 57 W 72 ST

Find your block on this map and go to the page # shown in the block.