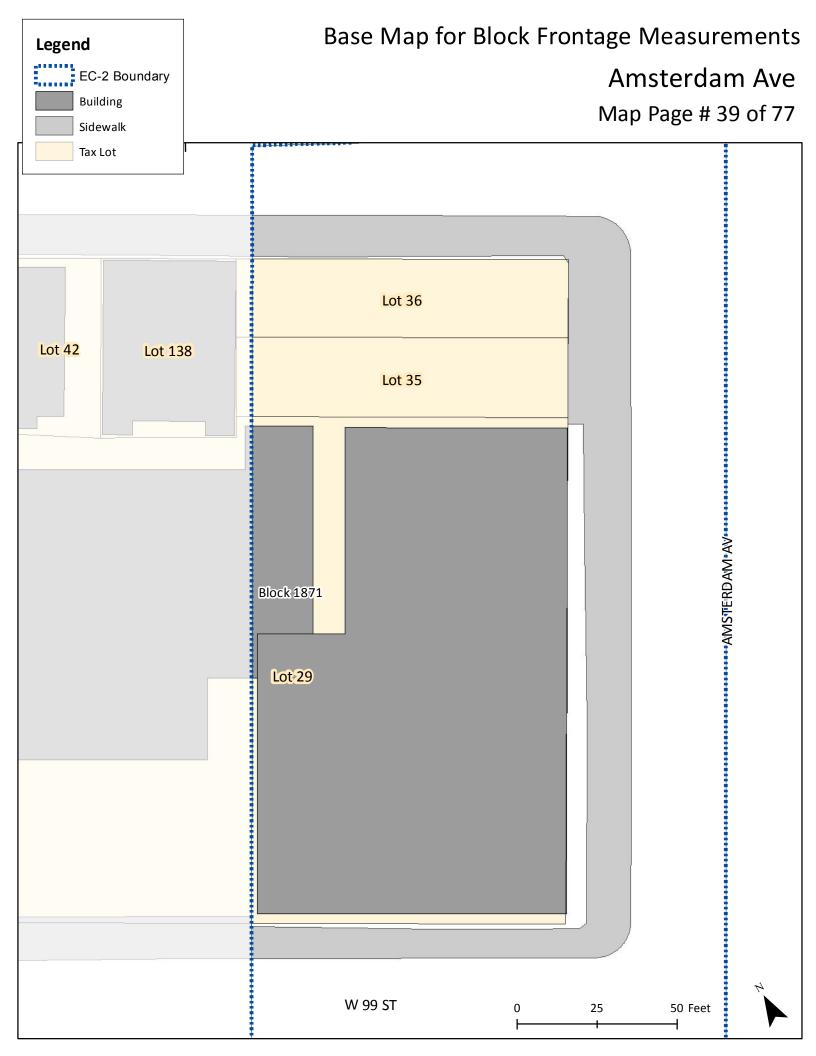

AL PKWY W\_109\_ST Tax Blocks with Frontage in EC-2 46 **51** Page number where the base map for your block W 108 ST 45 can be found and printed to complete this portion W-107-ST of the application. 44 W 106 ST W 105-ST 42 W 104 ST 41 W-103 ST W-102 S W-101 ST W-100 ST *39* W 99 ST W 98 ST *37* W 97 S W 96 S 35 W 95 ST W-94 ST 33 W 93 ST 31 W-91-ST 30 W\_90\_ST 29 W-89-ST 28 W-88-ST 27 W 87 ST 26 71 77 14 W 86 ST 13 **7**0 25 W 85\_ST\_ 24 69 **75** 12 W-84-ST 23 68 11 W-83-ST 22 *67* 10 W-82-ST 66 21 9 W 81 ST 65 20 8 W-80 ST 19 64 7 W\_79\_ST 18 *63* 6 W 78 ST 17 62 5 W <u>77-ST</u> 16 *6*1 4 W 76 ST 15 60 3 W\_75\_ST\_ W\_74\_ST 1 57 W 72 ST

Find your block on this map and go to the page # shown in the block.