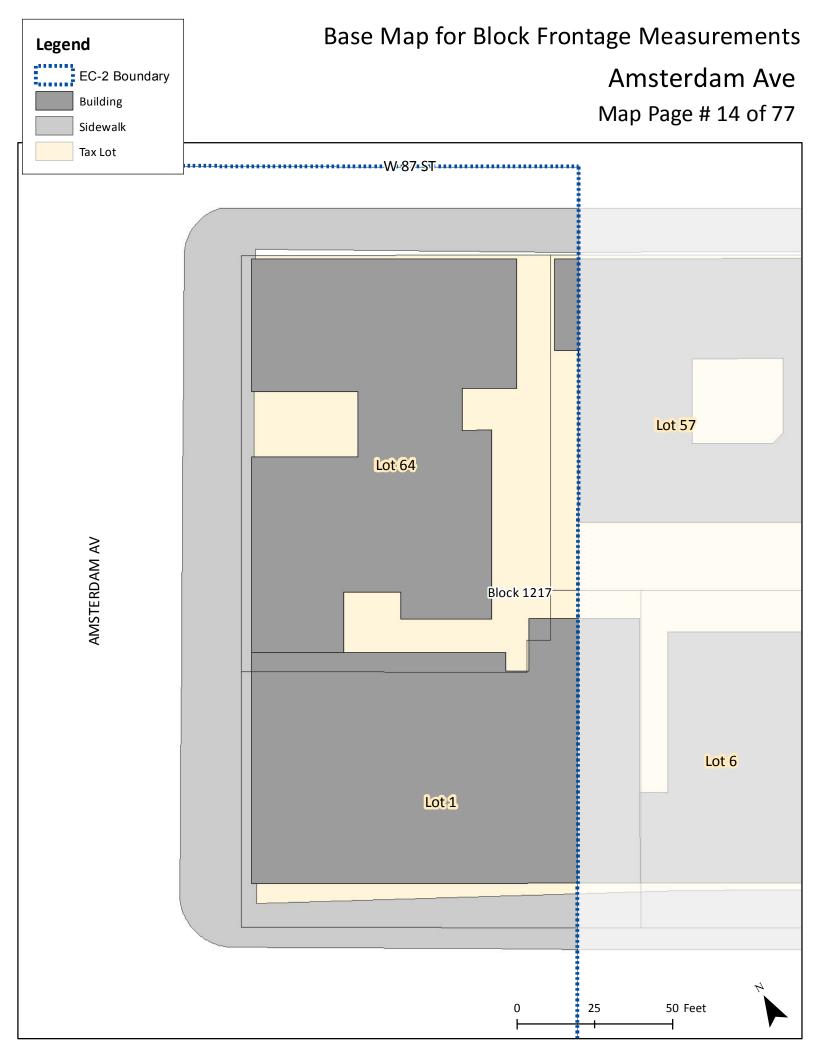

Print the base map of your block to complete this Base Map Locator portion of the application. EC-2 Boundary 47 EDRAL PKWY W\_109\_ST Tax Blocks with Frontage in EC-2 46 **51** Page number where the base map for your block W 108 ST 45 can be found and printed to complete this portion W-107-ST of the application. 44 W 106 ST W 105-ST 42 W 104 ST 41 W-103 ST W-102 S W-101 ST W-100 ST *39* W 99 ST W 98 ST *37* W 97 S W 96 S 35 W 95 ST W-94 ST 33 W 93 ST 31 W-91-ST 30 W\_90\_ST 29 W-89-ST 28 W-88-ST 27 W 87 ST 26 71 77 14 W 86 ST 13 **7**0 25 W 85\_ST\_ 24 69 **75** 12 W-84-ST 23 68 11 W-83-ST 22 *67* 10 W-82-ST 66 21 9 W 81 ST 65 20 8 W-80 ST 19 64 7 W\_79\_ST 18 *63* 6 W 78 ST 17 62 5 W <u>77-ST</u> 16 *6*1 4 W 76 ST 15 60 3 W\_75\_ST\_ W\_74\_ST 1 57 W 72 ST

Find your block on this map and go to the page # shown in the block.