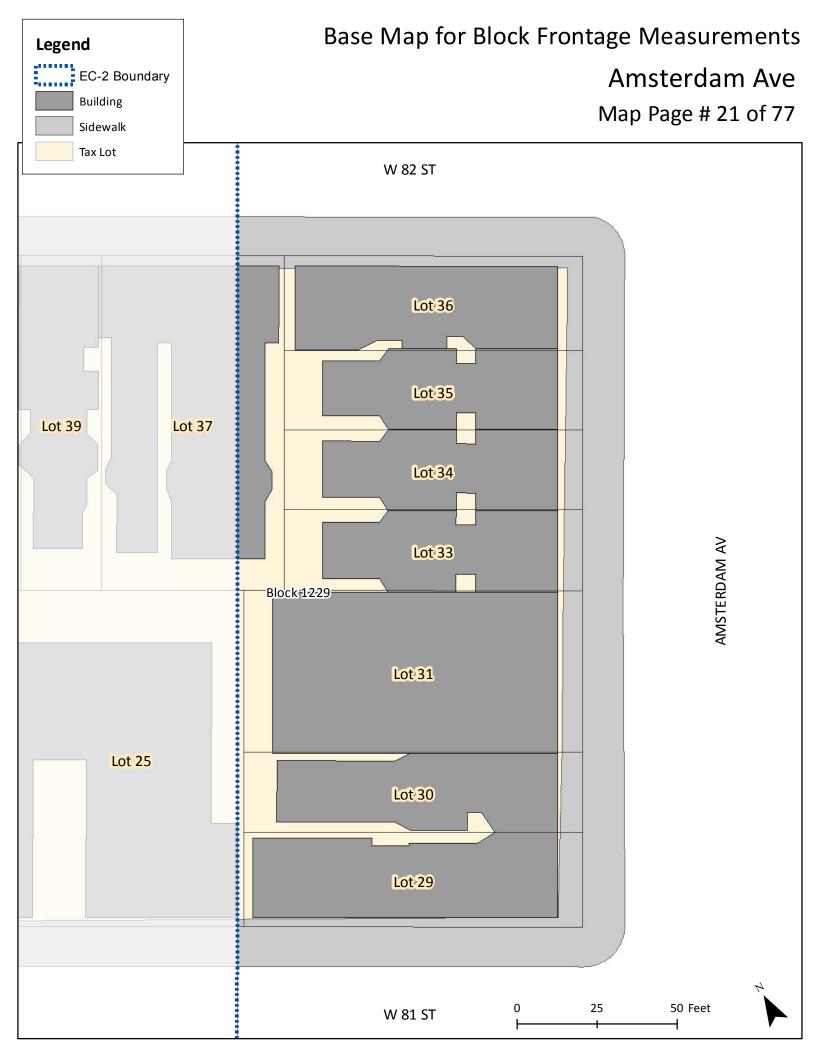

Print the base map of your block to complete this Base Map Locator portion of the application. EC-2 Boundary 47 EDRAL PKWY W\_109\_ST Tax Blocks with Frontage in EC-2 46 **51** Page number where the base map for your block W 108 ST 45 can be found and printed to complete this portion W-107-ST of the application. 44 W 106 ST W 105-ST 42 W 104 ST 41 W-103 ST W-102 S W-101 ST W-100 ST *39* W 99 ST W 98 ST *37* W 97 S W 96 S 35 W 95 ST W-94 ST 33 W 93 ST 31 W-91-ST 30 W\_90\_ST 29 W-89-ST 28 W-88-ST 27 W 87 ST 26 71 77 14 W 86 ST 13 **7**0 25 W 85\_ST\_ 24 69 **75** 12 W-84-ST 23 68 11 W-83-ST 22 *67* 10 W-82-ST 66 21 9 W 81 ST 65 20 8 W-80 ST 19 64 7 W\_79\_ST 18 *63* 6 W 78 ST 17 62 5 W <u>77-ST</u> 16 *6*1 4 W 76 ST 15 60 3 W\_75\_ST\_ W\_74\_ST 1 57 W 72 ST

Find your block on this map and go to the page # shown in the block.