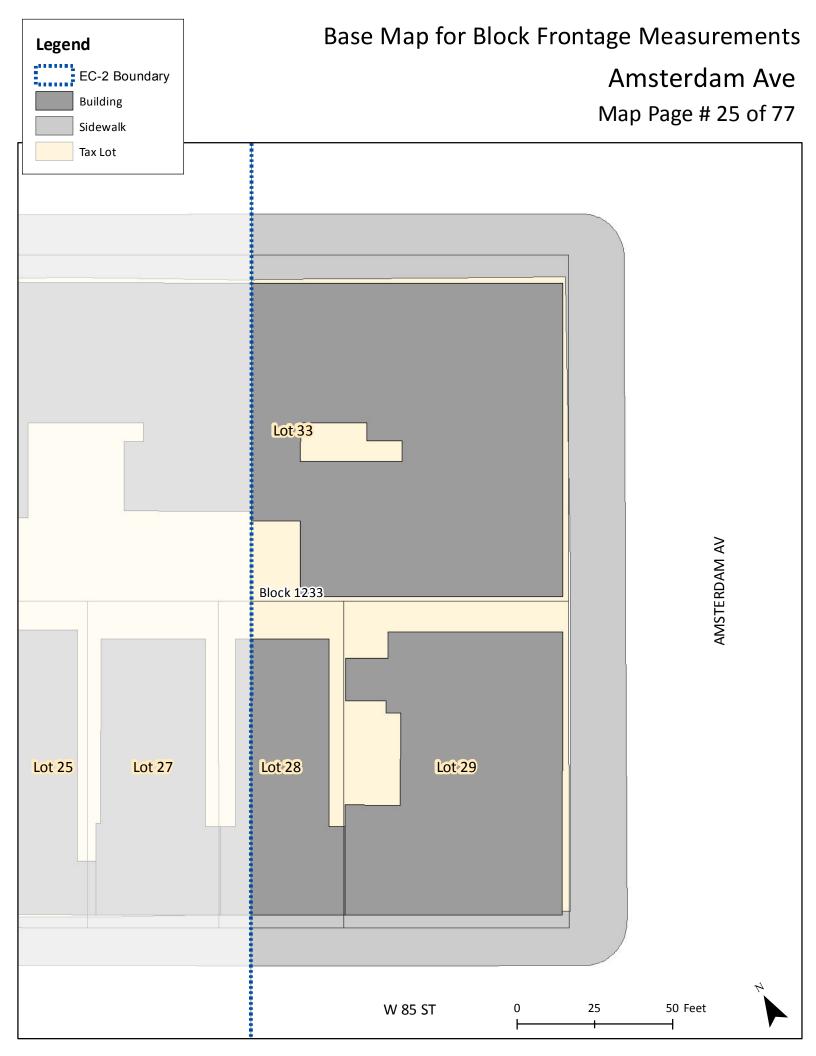

Print the base map of your block to complete this Base Map Locator portion of the application. EC-2 Boundary 47 EDRAL PKWY W\_109\_ST Tax Blocks with Frontage in EC-2 46 **51** Page number where the base map for your block W 108 ST 45 can be found and printed to complete this portion W-107-ST of the application. 44 W 106 ST W 105-ST 42 W 104 ST 41 W-103 ST W-102 S W-101 ST W-100 ST *39* W 99 ST W 98 ST *37* W 97 S W 96 S 35 W 95 ST W-94 ST 33 W 93 ST 31 W-91-ST 30 W\_90\_ST 29 W-89-ST 28 W-88-ST 27 W 87 ST 26 71 77 14 W 86 ST 13 **7**0 25 W 85\_ST\_ 24 69 **75** 12 W-84-ST 23 68 11 W-83-ST 22 *67* 10 W-82-ST 66 21 9 W 81 ST 65 20 8 W-80 ST 19 64 7 W\_79\_ST 18 *63* 6 W 78 ST 17 62 5 W <u>77-ST</u> 16 *6*1 4 W 76 ST 15 60 3 W\_75\_ST\_ W\_74\_ST 1 57 W 72 ST

Find your block on this map and go to the page # shown in the block.