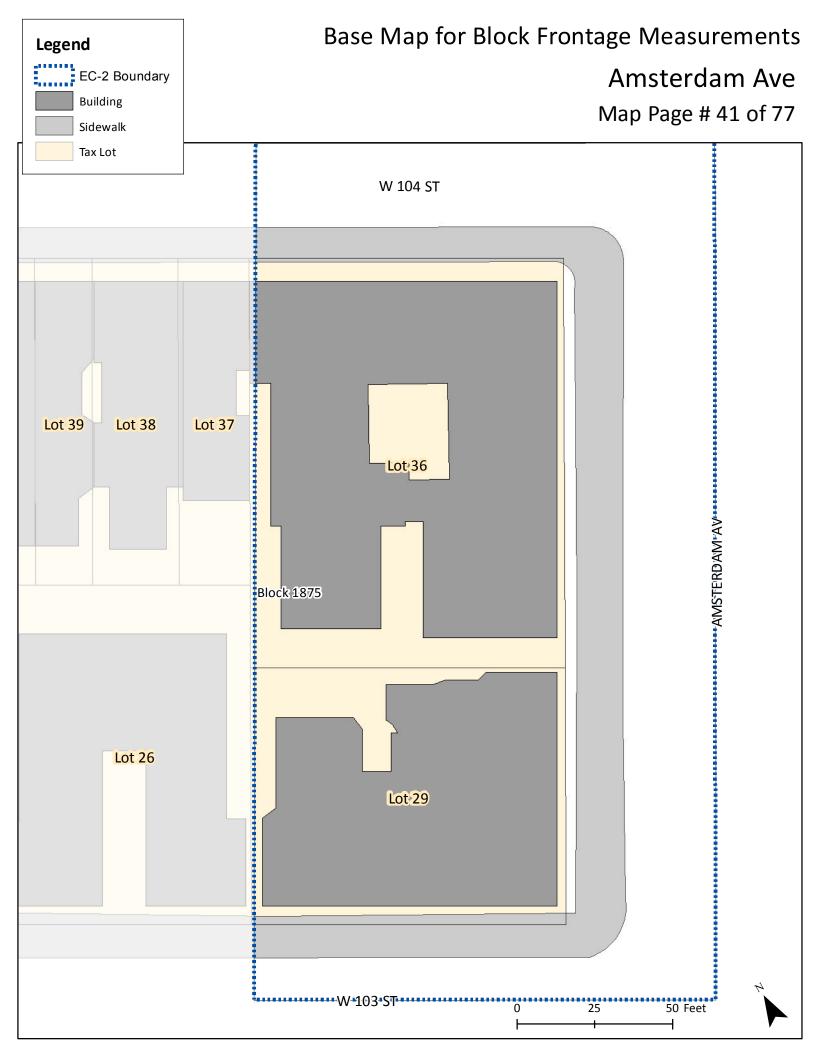

Print the base map of your block to complete this Base Map Locator portion of the application. EC-2 Boundary 47 EDRAL PKWY W\_109\_ST Tax Blocks with Frontage in EC-2 46 **51** Page number where the base map for your block W 108 ST 45 can be found and printed to complete this portion W-107-ST of the application. 44 W 106 ST W 105-ST 42 W 104 ST 41 W-103 ST W-102 S W-101 ST W-100 ST *39* W 99 ST W 98 ST *37* W 97 S W 96 S 35 W 95 ST W-94 ST 33 W 93 ST 31 W-91-ST 30 W\_90\_ST 29 W-89-ST 28 W-88-ST 27 W 87 ST 26 71 77 14 W 86 ST 13 **7**0 25 W 85\_ST\_ 24 69 **75** 12 W-84-ST 23 68 11 W-83-ST 22 *67* 10 W-82-ST 66 21 9 W 81 ST 65 20 8 W-80 ST 19 64 7 W\_79\_ST 18 *63* 6 W 78 ST 17 62 5 W <u>77-ST</u> 16 *6*1 4 W 76 ST 15 60 3 W\_75\_ST\_ W\_74\_ST 1 57 W 72 ST

Find your block on this map and go to the page # shown in the block.