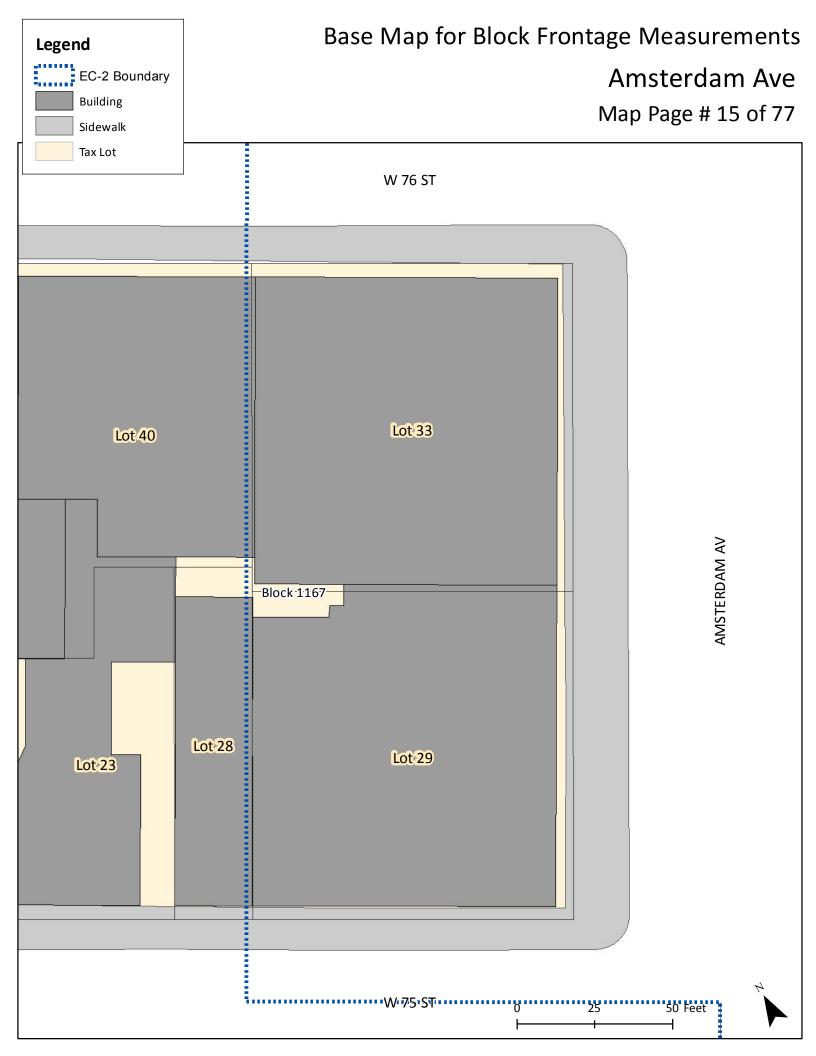

Print the base map of your block to complete this Base Map Locator portion of the application. EC-2 Boundary 47 EDRAL PKWY W\_109\_ST Tax Blocks with Frontage in EC-2 46 **51** Page number where the base map for your block W 108 ST 45 can be found and printed to complete this portion W-107-ST of the application. 44 W 106 ST W 105-ST 42 W 104 ST 41 W-103 ST W-102 S W-101 ST W-100 ST *39* W 99 ST W 98 ST *37* W 97 S W 96 S 35 W 95 ST W-94 ST 33 W 93 ST 31 W-91-ST 30 W\_90\_ST 29 W-89-ST 28 W-88-ST 27 W 87 ST 26 71 77 14 W 86 ST 13 **7**0 25 W 85\_ST\_ 24 69 **75** 12 W-84-ST 23 68 11 W-83-ST 22 *67* 10 W-82-ST 66 21 9 W 81 ST 65 20 8 W-80 ST 19 64 7 W\_79\_ST 18 *63* 6 W 78 ST 17 62 5 W <u>77-ST</u> 16 *6*1 4 W 76 ST 15 60 3 W\_75\_ST\_ W\_74\_ST 1 57 W 72 ST

Find your block on this map and go to the page # shown in the block.