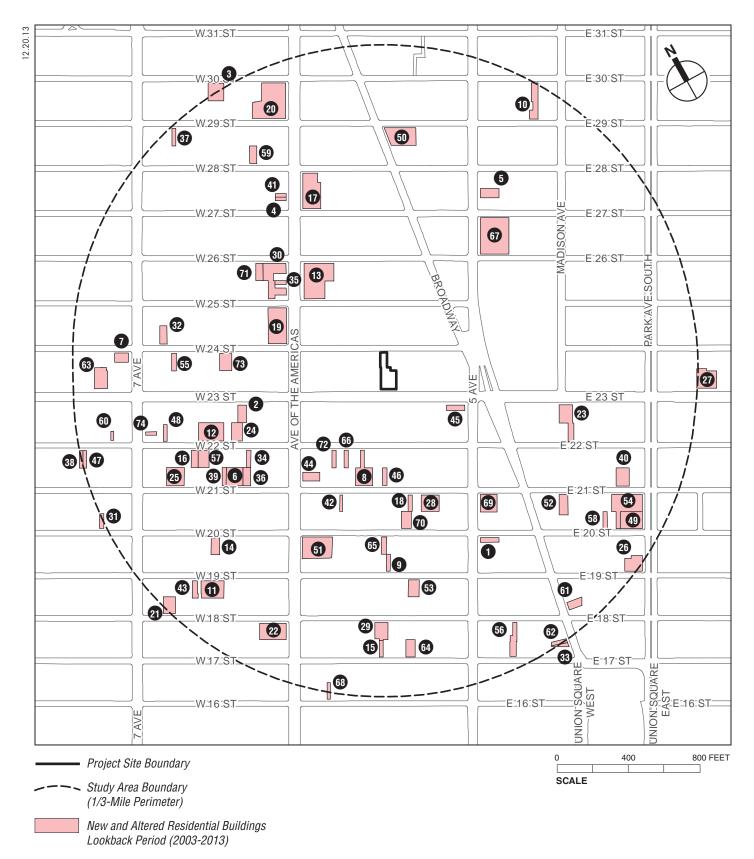

# LOOKBACK PERIOD

During the lookback period (2003 to 2013), the study area, which was traditionally a predominantly manufacturing and commercial district, underwent substantial redevelopment with residential uses. During this time, there were 31 new residential buildings constructed within the study area, primarily on sites that formerly contained parking facilities (both lots and garages) or smaller commercial or manufacturing buildings. This includes large residential buildings at 55 West 25th Street (407 units), 101 West 24th Street (202 units), 835 Avenue of the Americas (301 units), and 773 Avenue of the Americas (228 units). In addition, 43 buildings underwent alterations that affected residential space by either adding or subtracting units. This includes several large projects that converted existing commercial or manufacturing buildings to residential space, such as 260 Park Avenue South (109 new units) and 225 Fifth Avenue (190 new units). Reductions in residential space were largely the result of building alterations that combined units; in one case, the residential building at 1186 Broadway was converted into

<sup>&</sup>lt;sup>2</sup> Although the study area extends into a small portion of Manhattan Community District 6, no public parking facilities are located within this area.

a hotel, resulting in the loss of 35 units. **Table 1**, below, lists the buildings constructed or altered during the lookback period, and **Figure 2** shows their locations.

In total, new building construction and alterations resulted in an increase of 3,403 units in the study area during the lookback period.

Table 1 Reference Number

Lookback Period Residential Growth Figure 2

THIRTY NINE WEST 23RD STREET

80 Table 1 Reference Number

Projected Residential Growth Figure 3

THIRTY NINE WEST 23RD STREET