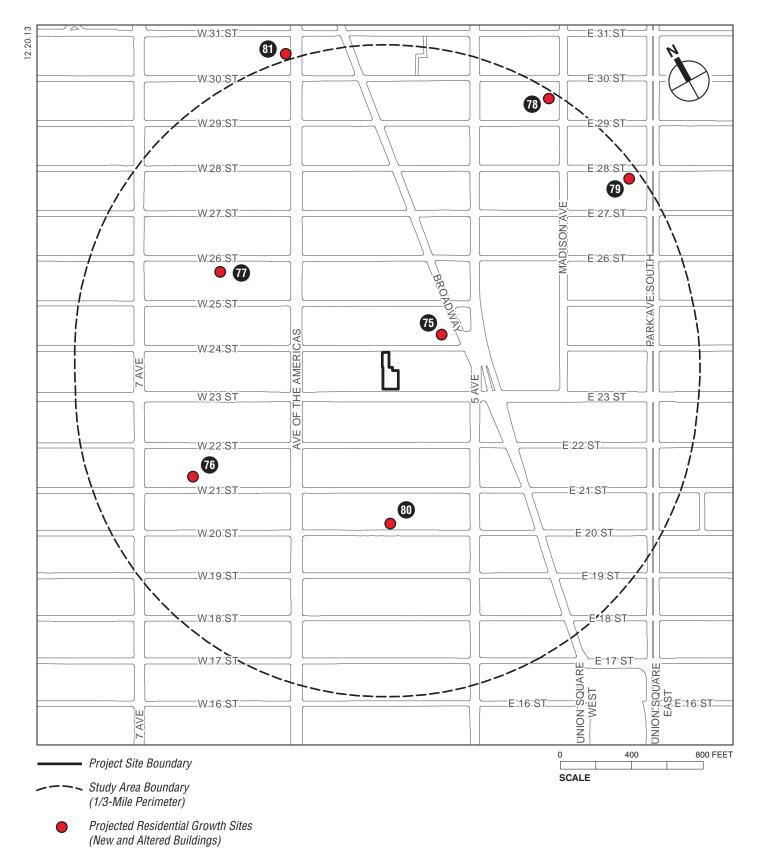

# PROJECTED DEVELOPMENT

As shown in Table 1, seven projects are currently under construction within the study area that are expected to introduce new residential space by 2016 (the build year for the proposed project). This includes new high-rise residential buildings at 400 Park Avenue South (363 units) and 855 Avenue of the Americas (382 units), as well as the conversion of a historic manufacturing building, the former International Toy Center at 1101 Broadway, into residential space (165 units). In total, these No Action projects are expected to introduce 1,003 new residential units. These No Action projects are shown on **Figure 3**.

Table 1 Reference Number

Lookback Period Residential Growth Figure 2

THIRTY NINE WEST 23RD STREET

80 Table 1 Reference Number

Projected Residential Growth Figure 3

THIRTY NINE WEST 23RD STREET