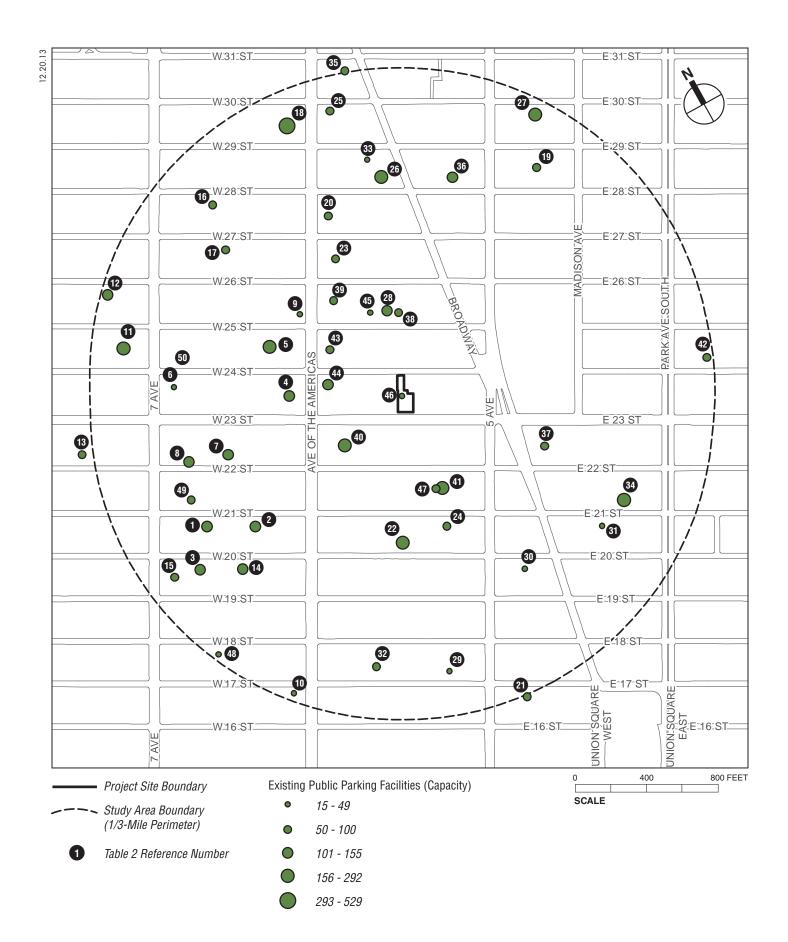

#### Public Parking Spaces

As shown on **Table 2** and **Figure 4**, there are currently 49 DCA-licensed public parking facilities within the study area with a combined capacity of 5,424 spaces. Six of the facilities are located in recently built residential buildings. Applying residential parking rates for Community District 4 (30%) and Community District 5 (24%) to the facilities (excepting the six recently added facilities, which are assigned a residential parking rate of 100%), the current residential capacity within the study area is 2,136 spaces.

#### THIRTY NINE WEST 23RD STREET

Existing Public Parking Capacity Figure 4

5