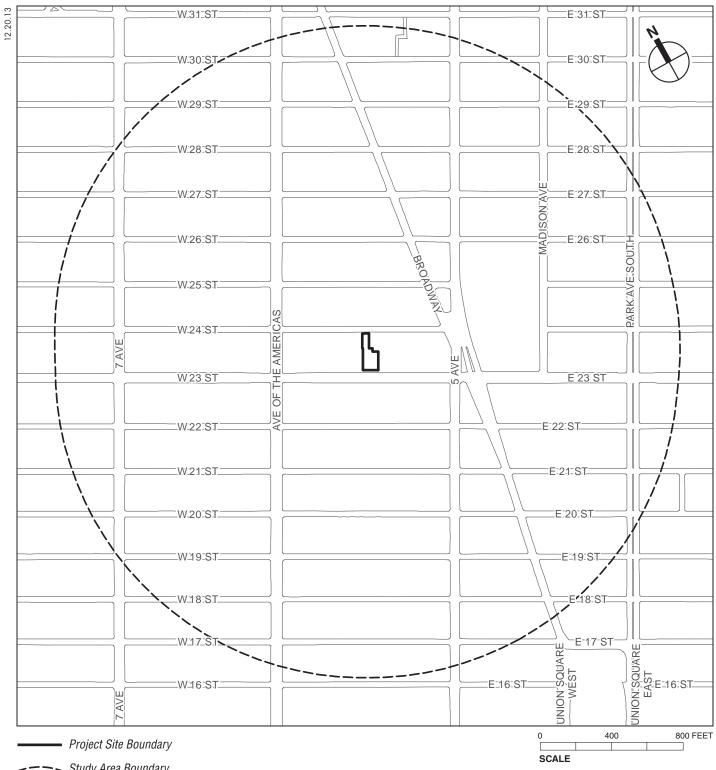

#### **STUDY AREA**

The study area includes the area located within a 1/3-mile radius of the project site. As shown in **Figure 1**, the study area is roughly bounded by East 31st Street to the north, between Park Avenue and Lexington Avenue to the east, East 16th Street to the south, and between 8th Avenue and 7th Avenue to the west.

---- Study Area Boundary (1/3-Mile Perimeter)

> Residential Growth Parking Study Area Figure 1