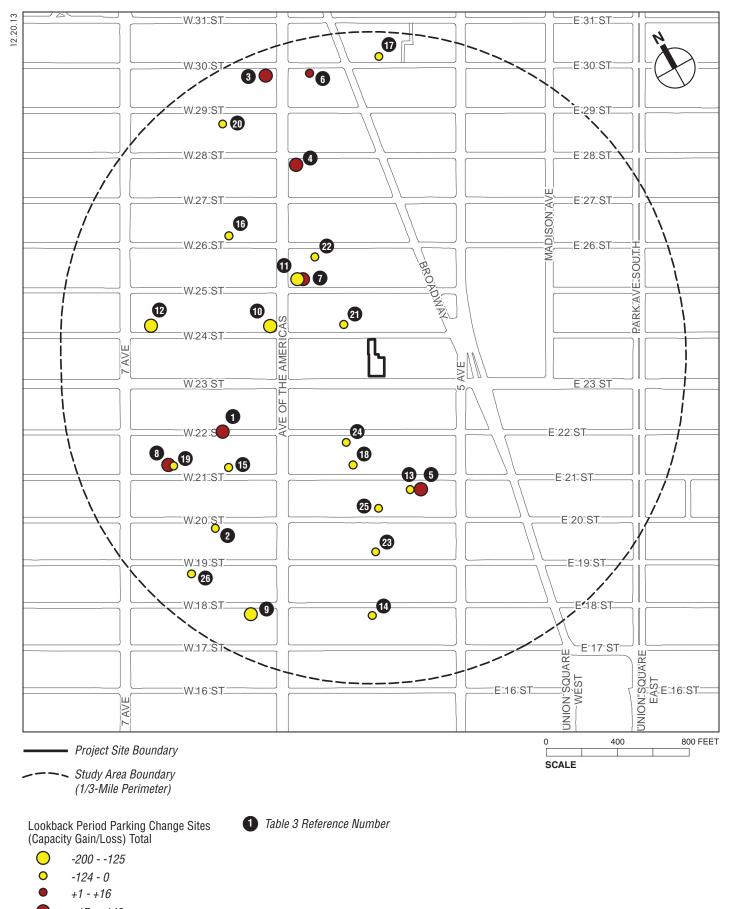

#### LOOKBACK PERIOD CAPACITY CHANGE

Changes to the capacity within licensed public parking facilities over the lookback period were determined using the "change sites" spreadsheet provided by DCP. This data was verified by (i) reviewing DOB records to identify capacity lost through the redevelopment of parking facilities and capacity added through the introduction of new parking facilities and (ii) geocoding the change site entries to confirm that increases or decreases in capacity reflect changes in the licensed capacity of remaining facilities.

#### LOOKBACK PERIOD CAPACITY CHANGES

As noted above, six parking facilities were introduced to the study area during the lookback period. In addition, 18 parking facilities were redeveloped during the lookback period, resulting in losses of parking capacity. One parking facility (124 West 20th Street) reduced its licensed capacity by 35 spaces and another (48-64 West 30th Street) increased its licensed capacity by 16 spaces. With these changes, as shown on **Table 3** below, the total parking capacity within the study area decreased by 807 spaces during the lookback period; however, applying the residential parking rates (including a residential rate of 100% for the six new parking facilities), the residential parking capacity increased by 493 spaces during the lookback period.