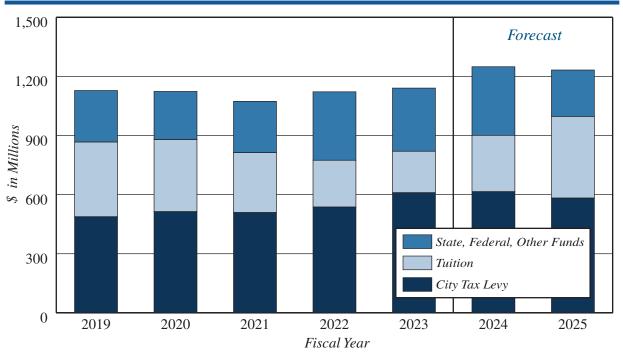

#### The City of New York Executive Budget Fiscal Year 2025

Eric Adams, Mayor

Mayor's Office of Management and Budget Jacques Jiha, Ph.D., Director