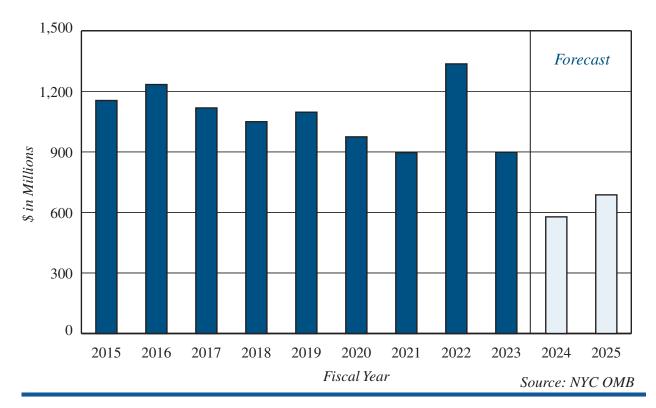

We have already spent \$4.3 billion to house, feed, and compassionately care for more than 194,000 asylum seekers since the spring of 2022. Despite taking steps to reduce costs by \$2.3 billion, we anticipate migrant-related needs will be nearly \$10 billion over just three fiscal years, with the city covering just over two-thirds of this amount.