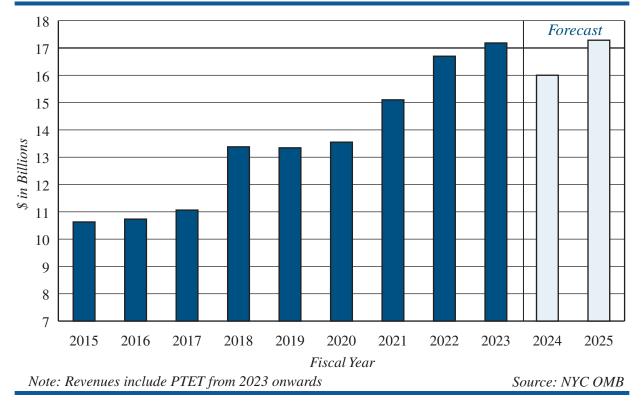

The following tables detail the changes since the January 2024 Financial Plan and the revenues and expenditures for the five-year financial plan.

| City Funds (\$ in Millions)                  |             |             |           |           |           |  |  |  |
|----------------------------------------------|-------------|-------------|-----------|-----------|-----------|--|--|--|
|                                              | FY 2024     | FY 2025     | FY 2026   | FY 2027   | FY 2028   |  |  |  |
| Gap to be Closed -                           |             |             |           |           |           |  |  |  |
| January 2024 Financial Plan                  | <b>\$</b> — | <b>\$</b> — | \$(5,150) | \$(5,117) | \$(6,043) |  |  |  |
| Revenue Changes:                             |             |             |           |           |           |  |  |  |
| Tax Revenues                                 | \$619       | \$1,686     | \$1,011   | \$1,041   | \$1,207   |  |  |  |
| Non-Tax Revenues                             | _           | 77          | 45        | 45        | 45        |  |  |  |
| Water Rental Payment                         | _           | (6)         | 313       | 325       | 369       |  |  |  |
| State Budget Impact                          | —           | (38)        | (150)     | (150)     | (113)     |  |  |  |
| Total Revenue Changes                        | \$619       | \$1,719     | \$1,219   | \$1,261   | \$1,508   |  |  |  |
| Expense Changes:                             |             |             |           |           |           |  |  |  |
| Agency Expense Changes                       | \$858       | \$1,831     | \$822     | \$843     | \$908     |  |  |  |
| PEG - Expense                                | (40)        | (1)         | (2)       | (2)       | (2)       |  |  |  |
| PEG - Restorations                           | 7           | 70          | 84        | 86        | 87        |  |  |  |
| PEG - Asylum Seekers                         | (461)       | (125)       |           | _         |           |  |  |  |
| Asylum Seekers                               | 449         |             | 500       | 500       | _         |  |  |  |
| State Budget Impact                          | _           | 41          | 41        | 41        | 41        |  |  |  |
| Labor Reserves                               | (170)       | _           | _         | _         | _         |  |  |  |
| Debt Service                                 | (183)       | 62          | 77        | 128       | 176       |  |  |  |
| Total Expense Changes                        | \$460       | \$1,878     | \$1,522   | \$1,596   | \$1,210   |  |  |  |
| Gap to be Closed Before Prepayments          | \$159       | \$(159)     | \$(5,453) | \$(5,452) | \$(5,745) |  |  |  |
| FY 2024 Prepayment                           | (159)       | 159         | _         | _         | _         |  |  |  |
| Gap to be Closed - April 2024 Financial Plan | <b>\$</b> — | <b>\$</b> — | \$(5,453) | \$(5,452) | \$(5,745) |  |  |  |
| Total Asylum Seekers Plan                    |             |             |           |           |           |  |  |  |
| City Funds                                   | \$2,287     | \$3,436     | \$3,000   | \$2,000   | \$—       |  |  |  |
| State Funds                                  | 1,312       | 1,312       | 1,000     | 1,000     | _         |  |  |  |
| Federal Funds                                | 157         |             |           | —         | —         |  |  |  |
| Total                                        | \$3,756     | \$4,748     | \$4,000   | \$3,000   | \$—       |  |  |  |