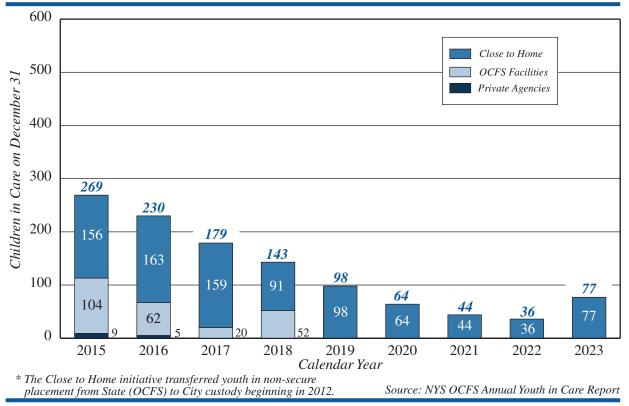

#### The City of New York Executive Budget Fiscal Year 2025

Eric Adams, Mayor

Mayor's Office of Management and Budget Jacques Jiha, Ph.D., Director