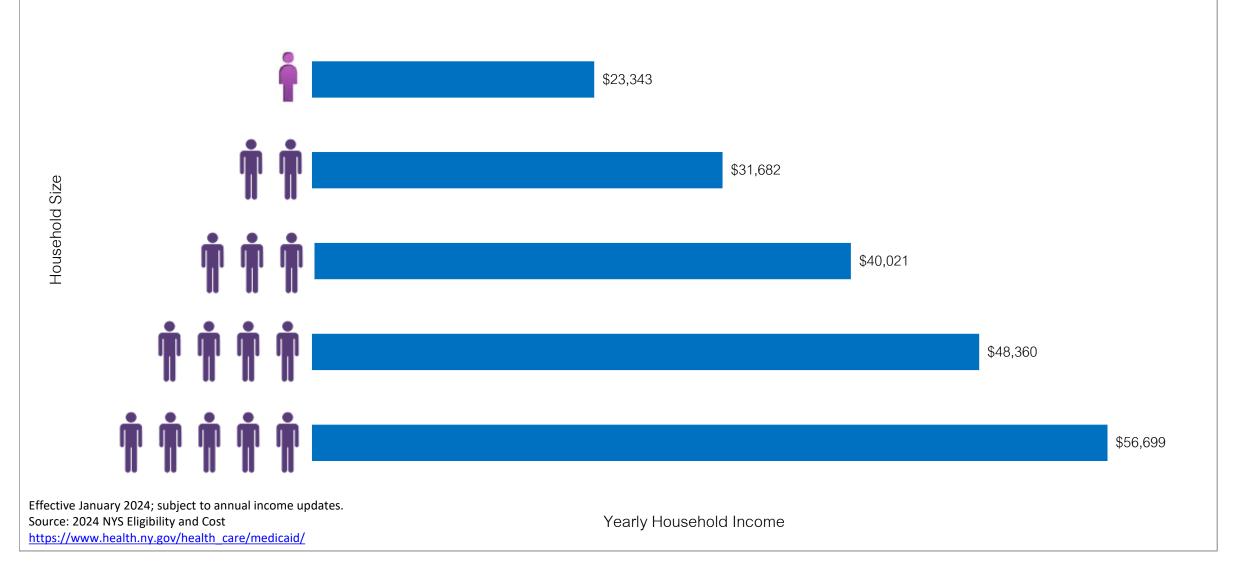

## 19 & 20 year olds living with their parents are eligible for Medicaid at up to 155% FPL

|                   | Household Income |         |         |
|-------------------|------------------|---------|---------|
| Household Size    | Yearly           | Monthly | Weekly  |
| 1                 | \$23,343         | \$1,946 | \$449   |
| 2                 | \$31,682         | \$2,641 | \$609   |
| 3                 | \$40,021         | \$3,336 | \$770   |
| 4                 | \$48,360         | \$4,030 | \$930   |
| 5                 | \$56,699         | \$4,725 | \$1,090 |
| 6                 | \$65,038         | \$5,420 | \$1,251 |
| 7                 | \$73,377         | \$6,115 | \$1,411 |
| 8                 | \$81,716         | \$6,810 | \$1,572 |
| each add'l person | \$8,339          | \$695   | \$160   |

Effective January 2024; subject to annual income updates.

Source: 2024 NYS Eligibility and Cost

https://www.health.ny.gov/health\_care/medicaid/