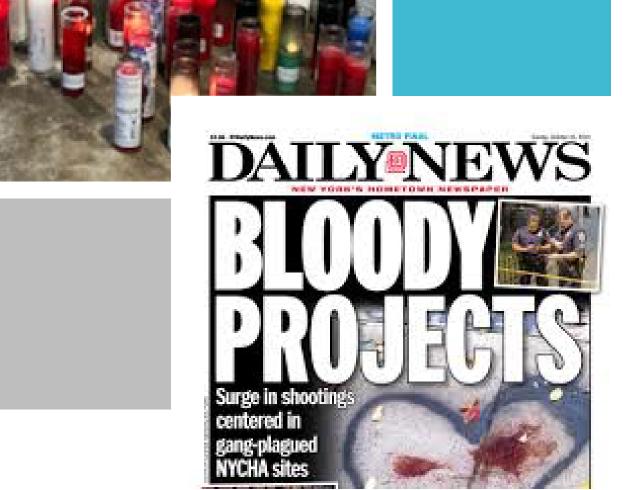

#### Cameras & Lights

Cameras should be added to all developments, stairwells, outside perimeter of buildings

NYCHA cameras are not monitored

**Poor Lighting** 

Shootings & Fatalities

Increased shootings 2022

Man killed by delivery man in Wald House

3 Shootings in Park Side Houses

Bullet through day care window in Gun Hill Houses