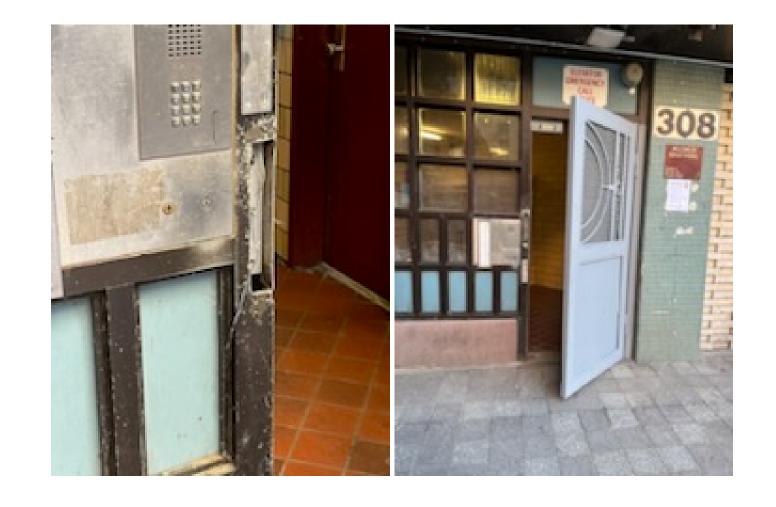

#### Broken doors VS Key Fob door

Unsafe for all tenants
Homeless
Drug users get in
Young crowd tend to
hang out