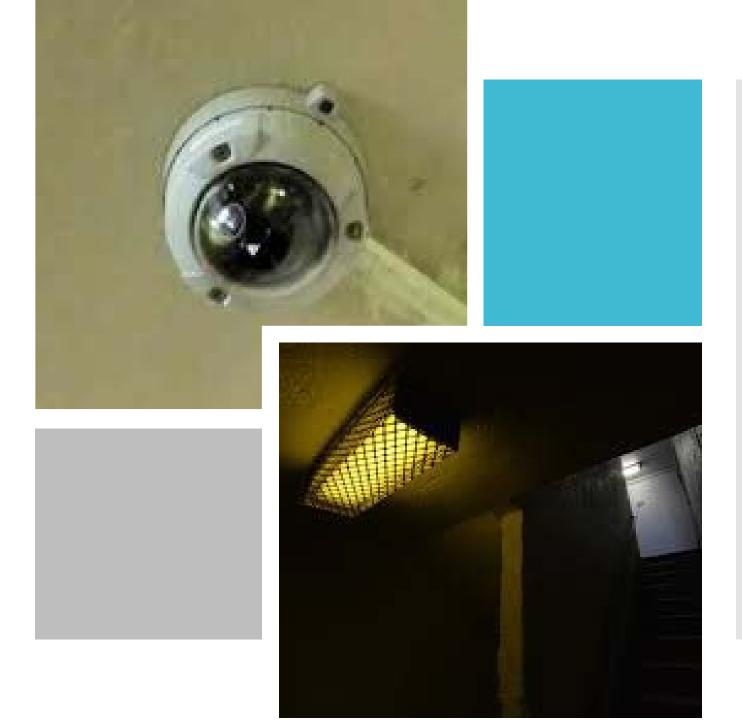

#### Cameras & Lights

Cameras should be added to all developments, stairwells, outside perimeter of buildings

NYCHA cameras are not monitored

**Poor Lighting** 

Shootings & Fatalities

Increased shootings 2022