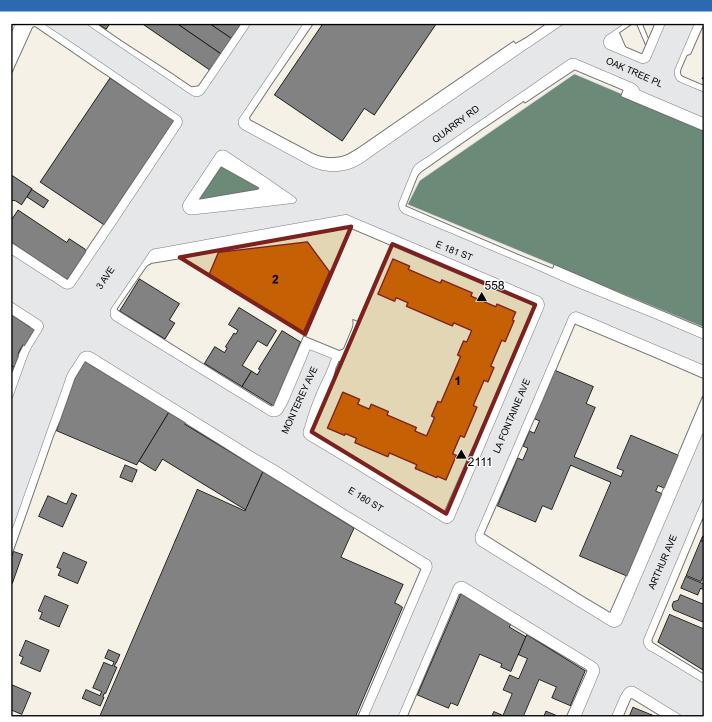

\*Contact(s) for more information about property management:

Ilsoo Kim 516-277-9396 ikim@progressivemgmt.net

Residential Addresses

NYC Parks

N 0 150

Prepared by: Performance Tracking & Analytics Department (June 2025)

## **EAST 180TH STREET-MONTEREY AVENUE**

**BOROUGH: BRONX** 

| BUILDING # | STAIRHALL# | ADDRESS                | ZIP CODE | RESIDENTIAL | BLOCK | LOT | BIN     | HZ |
|------------|------------|------------------------|----------|-------------|-------|-----|---------|----|
| 1          | 1          | 2100 MONTEREY AVENUE   | 10457    |             | 3062  | 21  | 2011855 |    |
| 1          | 1          | 2110 MONTEREY AVENUE   | 10457    |             | 3062  | 21  | 2011855 |    |
| 1          | 1          | 2111 LAFONTAINE AVENUE | 10457    | YES         | 3062  | 21  | 2011855 |    |
| 1          | 1          | 2125 LAFONTAINE AVENUE | 10457    |             | 3062  | 21  | 2011855 |    |
| 1          | 2          | 2120 MONTEREY AVENUE   | 10457    |             | 3062  | 21  | 2011855 |    |
| 1          | 2          | 554 EAST 181ST STREET  | 10457    |             | 3062  | 21  | 2011855 |    |
| 1          | 2          | 558 EAST 181ST STREET  | 10457    | YES         | 3062  | 21  | 2011855 |    |
| 1          | 2          | 560 EAST 181ST STREET  | 10457    |             | 3062  | 21  | 2011855 |    |
| 2          | 11         | 2120 QUARRY ROAD       | 10457    |             | 3062  | 6   | 2011852 |    |