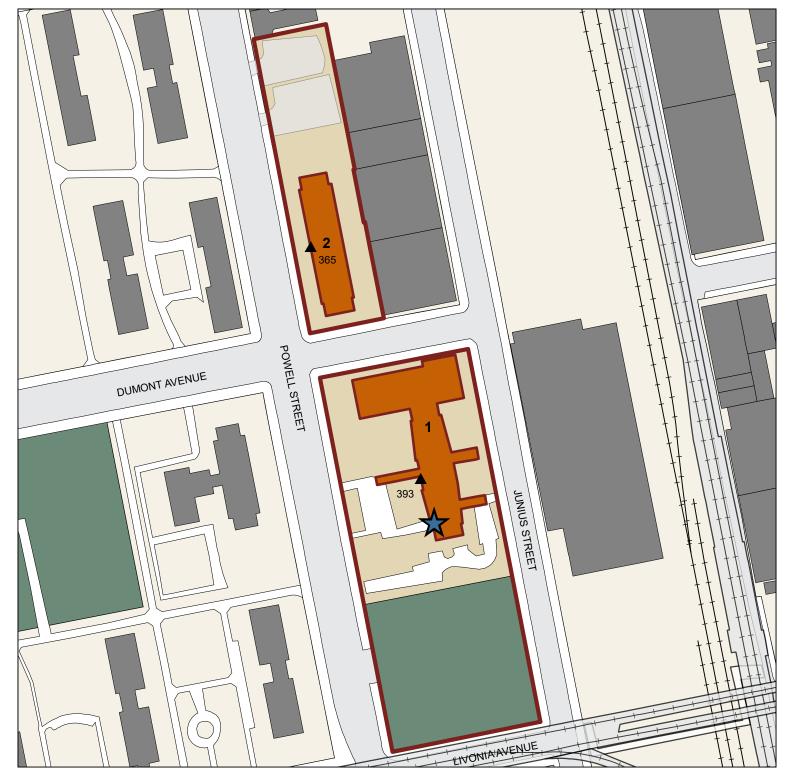

## WOODSON

BOROUGH: BROOKLYN

TDS #: 182

| BUILDING# | STAIRHALL# | ADDRESS           | ZIP CODE | RESIDENTIAL | BLOCK | LOT | BIN     | AMP#        | HZ | FACILITY                                                                                      |
|-----------|------------|-------------------|----------|-------------|-------|-----|---------|-------------|----|-----------------------------------------------------------------------------------------------|
| 1         | 001        | 393 POWELL STREET | 11212    | YES         | 3797  | 1   | 3328133 | NY005011680 | 6  | BOILER                                                                                        |
| 1         | 001        | 395 POWELL STREET | 11212    |             | 3797  | 1   | 3328133 | NY005011680 | 6  | SECONDARY STOREROOM                                                                           |
| 1         | 001        | 397 POWELL STREET | 11212    |             | 3797  | 1   | 3328133 | NY005011680 | 6  | MAINTENANCE SHOP                                                                              |
| 1         | 001        | 399 POWELL STREET | 11212    |             | 3797  | 1   | 3328133 | NY005011680 | 6  |                                                                                               |
| 1         | 001        | 403 POWELL STREET | 11212    |             | 3797  | 1   | 3328133 | NY005011680 | 6  | DEVELOPMENT MANAGEMENT OFFICE (UNDER CONSTRUCTION)/ LAUNDRY ROOM/ ROOF-<br>TOP LEASE LOCATION |
| 1         | 001        | 460 DUMONT AVENUE | 11212    |             | 3797  | 1   | 3328133 | NY005011680 | 6  | SENIOR CENTER                                                                                 |
| 2         | 002        | 365 POWELL STREET | 11212    | YES         | 3780  | 1   | 3084418 | NY005011680 | 6  | CARETAKER X-SHOP/ CLASS STORAGE ROOM                                                          |
| 2         | 002        | 367 POWELL STREET | 11212    |             | 3780  | 1   | 3084418 | NY005011680 | 6  |                                                                                               |
|           | 800        | 433 POWELL STREET | 11212    |             | 3797  | 1   | 3328134 | NY005011680 | 6  | PLAYGROUND (MANAGED BY NYC DEPARTMENT OF PARKS & RECREATION)                                  |