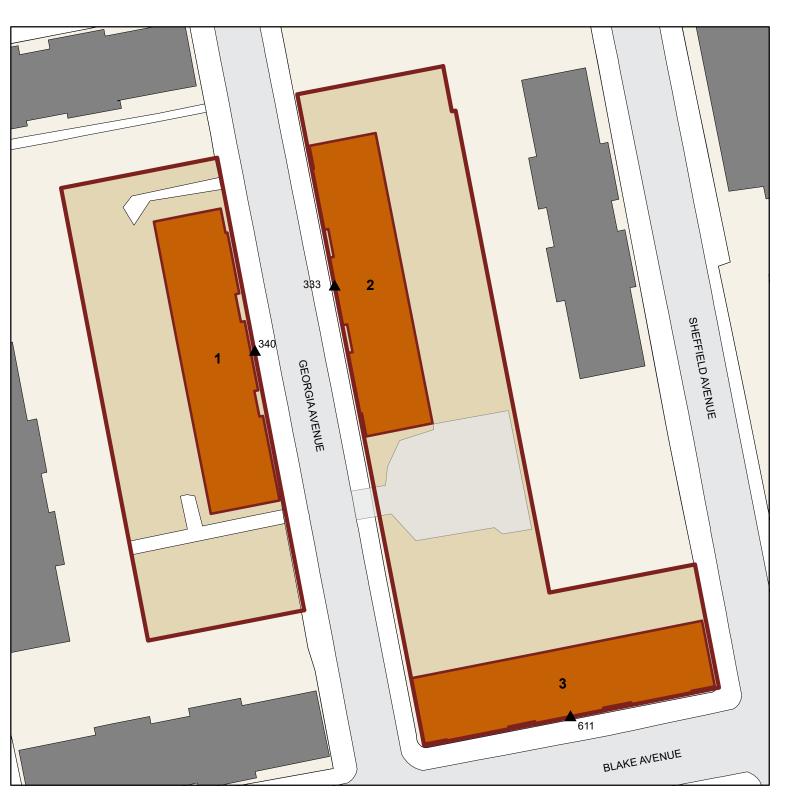

## **UNITY PLAZA (SITES 17,24,25A)**

**BOROUGH: BROOKLYN** 

TDS #: 240

**MANAGED BY: UNITY PLAZA** 

| BUILDING# | STAIRHALL# | ADDRESS             | ZIP CODE | RESIDENTIAL | BLOCK | LOT | BIN     | AMP#        | HZ | FACILITY                                                                                                      |
|-----------|------------|---------------------|----------|-------------|-------|-----|---------|-------------|----|---------------------------------------------------------------------------------------------------------------|
| 1         | 024        | 340 GEORGIA AVENUE  | 11207    | YES         | 3769  | 30  | 3084284 | NY005012610 | 6  | BRICKLAYERS SHOP/ PAINT SHOP/ PLASTERERS SHOP                                                                 |
| 1         | 024        | 340A GEORGIA AVENUE | 11207    |             | 3769  | 30  | 3084284 | NY005012610 | 6  |                                                                                                               |
| 2         | 025        | 333 GEORGIA AVENUE  | 11207    | YES         | 3770  | 1   | 3328036 | NY005012610 | 6  | CONTRACTOR PAINT SHOP/ NYCHA PAINT STORAGE ROOM                                                               |
| 3         | 026        | 611 BLAKE AVENUE    | 11207    | YES         | 3770  | 1   | 3328035 | NY005012610 | 6  | CARPENTERS SHOP/ EXTERMINATOR SHOP/ MAINTENANCE SHOP/ GROUND SHOP/ PLUMBERS SHOP/ STOREROOM APPLIANCE STORAGE |