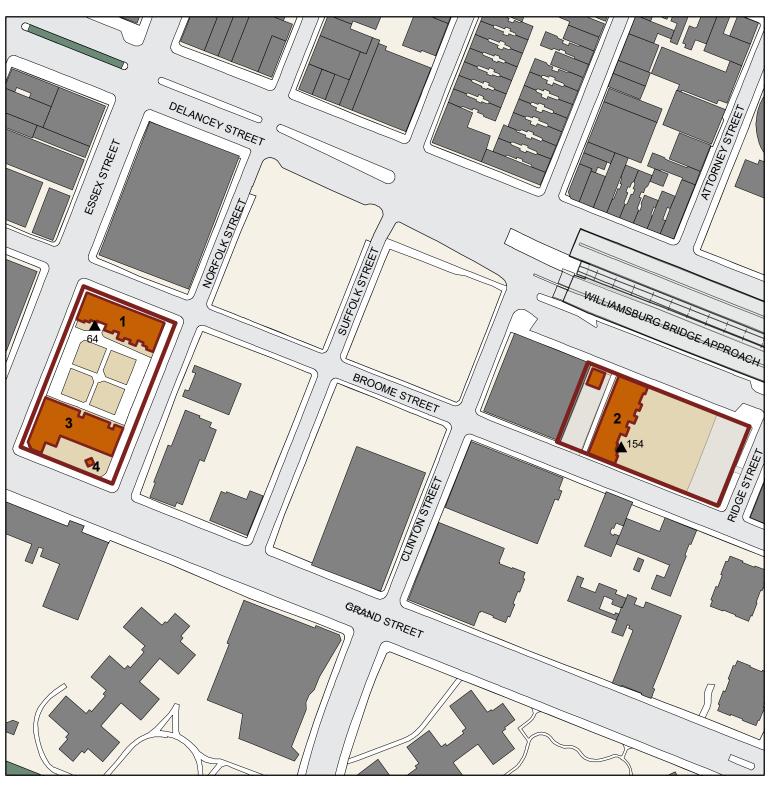

## **SEWARD PARK EXTENSION**

**BOROUGH: MANHATTAN** 

TDS #: 192

**MANAGED BY: GOMPERS** 

| BUILDING# | STAIRHALL# | ADDRESS           | ZIP CODE | RESIDENTIAL | вьоск | LOT | BIN     | AMP#        | HZ | FACILITY                                                                                                     |
|-----------|------------|-------------------|----------|-------------|-------|-----|---------|-------------|----|--------------------------------------------------------------------------------------------------------------|
| 1         | 001        | 64 ESSEX STREET   | 10002    | YES         | 351   | 1   | 1083428 | NY005011000 |    | FOOD PANTRY/COMMUNITY OPERATIONS SPACE/MAINTENANCE SHOP/ PLUMBING STORE-ROOM                                 |
| 1         | 001        | 65 NORFOLK STREET | 10002    |             | 351   | 1   | 1083428 | NY005011000 |    | ROOFTOP LEASE LOCATION                                                                                       |
| 1         | 001        | 66 ESSEX STREET   | 10002    |             | 351   | 1   | 1083428 | NY005011000 |    | FOOD PANTRY                                                                                                  |
| 2         | 002        | 154 BROOME STREET | 10002    | YES         | 347   | 80  | 1004158 | NY005011000 |    | BOILER/ CONTRACTOR PAINT SHOP/ NYCHA PAINT SHOP/ PLASTERERS SHOP/ BRICKLAYERS STOREROOM/ CARPENTRY STOREROOM |
| 2         | 002        | 156 BROOME STREET | 10002    |             | 347   | 80  | 1004158 | NY005011000 | 5  |                                                                                                              |
| 3         | 005        | 56 ESSEX STREET   | 10002    |             | 351   | 1   | 1083429 | NY005011000 |    | COMMUNITY CENTER                                                                                             |
| 3         | 006        | 60 ESSEX STREET   | 10002    |             | 351   | 1   | 1083429 | NY005011000 |    | DAY CARE CENTER                                                                                              |
| 4         | 007        | 372A GRAND STREET | 10002    |             | 351   | 1   | 1087106 | NY005011000 |    | SHED                                                                                                         |