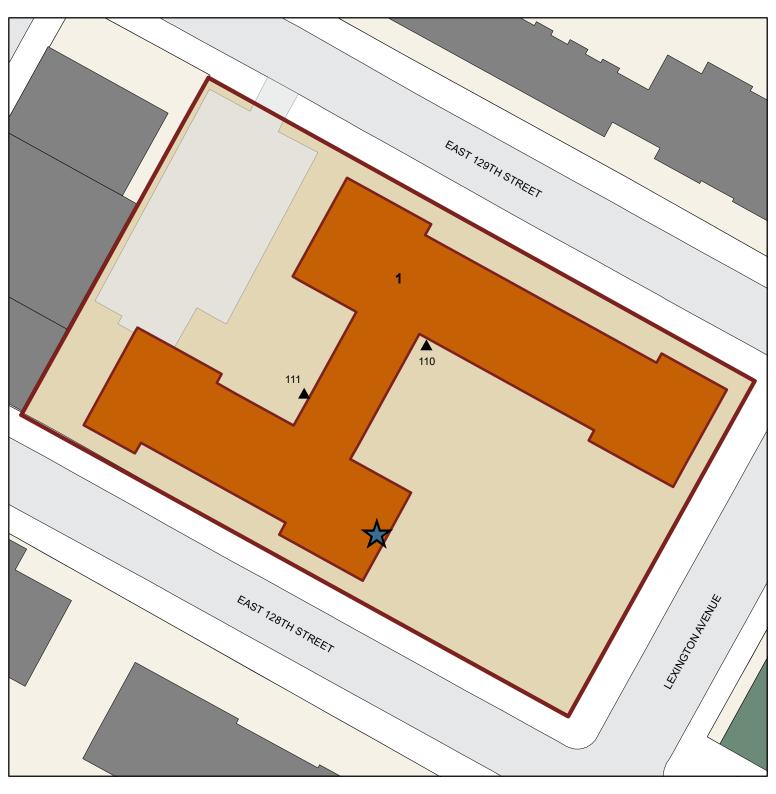

## **ROBINSON**

**BOROUGH: MANHATTAN** 

TDS #: 241

**MANAGED BY: ROBINSON** 

| BUILDING# | STAIRHALL# | ADDRESS               | ZIP CODE | RESIDENTIAL | вьоск | LOT | BIN     | AMP#        | HZ | FACILITY                                                                                             |
|-----------|------------|-----------------------|----------|-------------|-------|-----|---------|-------------|----|------------------------------------------------------------------------------------------------------|
| 1         | 007        | 110 EAST 129TH STREET | 10035    | YES         | 1777  | 5   | 1054505 | NY005012410 | 4  | COMMUNITY CENTER/ DAY CARE CENTER/ BOILER                                                            |
| 1         | 010        | 111 EAST 128TH STREET | 10035    | YES         | 1777  | 5   | 1054505 | NY005012410 |    | STOREROOM/ SECONDARY STOREROOM USED FOR STORAGE OF BULK ITEMS (WINDOW GUARDS,BALLANCES,FIXTURES ETC) |
| 1         | 010        | 2120 LEXINGTON AVENUE | 10035    |             | 1777  | 5   | 1054499 | NY005012410 | 4  | DEVELOPMENT MANAGEMENT OFFICE/ LAUNDRY ROOM                                                          |