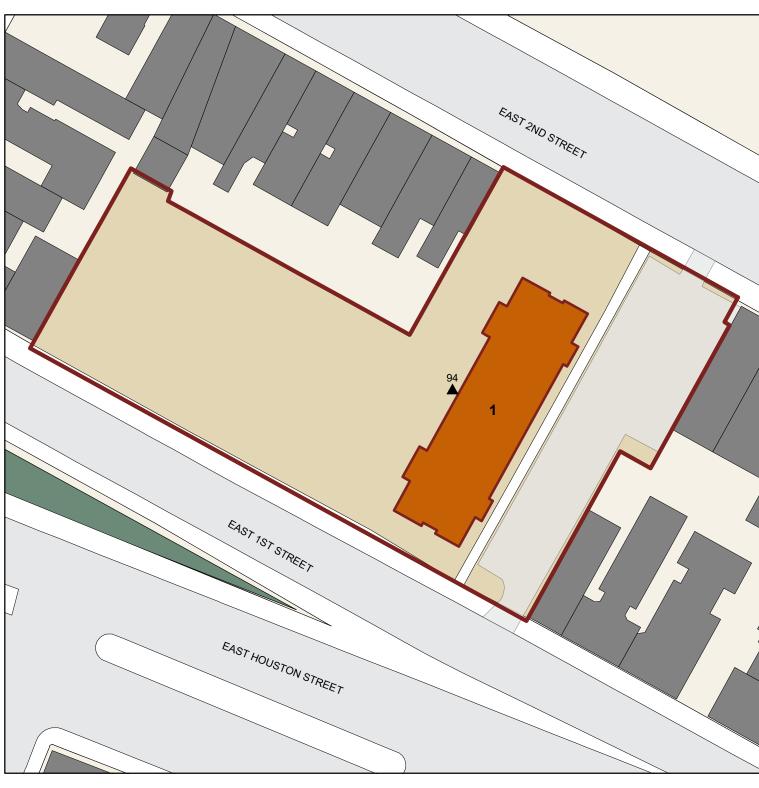

## **MELTZER TOWER**

**BOROUGH: MANHATTAN** 

TDS #: 183

**MANAGED BY: GOMPERS** 

| BUILDING# | STAIRHALL# | ADDRESS            | ZIP CODE | RESIDENTIAL | BLOCK | LOT | BIN     | AMP#        | HZ | FACILITY                                                                                                                    |
|-----------|------------|--------------------|----------|-------------|-------|-----|---------|-------------|----|-----------------------------------------------------------------------------------------------------------------------------|
| 1         | 005        | 94 EAST 1ST STREET | 10009    | YES         | 429   | 21  | 1005743 | NY005011000 | 6  | SENIOR CENTER/ COMMERCIAL SPACE (STORE #1)/ BOILER/ LAUNDRY ROOM/ ELECTRICIAN SHOP/ MAINTENANCE SHOP/ROOFTOP LEASE LOCATION |