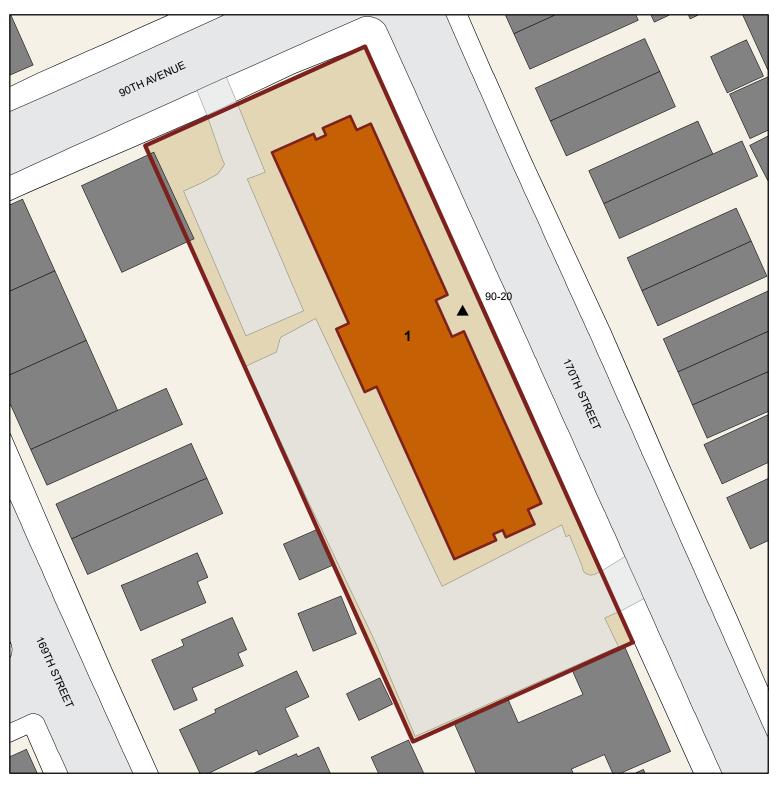

## **INTERNATIONAL TOWER**

**BOROUGH: QUEENS** 

TDS #: 316

**MANAGED BY: BAISLEY PARK** 

| BUILDING# | STAIRHALL# | ADDRESS            | ZIP CODE | RESIDENTIAL | вьоск | LOT | BIN     | AMP#        | HZ | FACILITY                                                                                                                                                                                                           |
|-----------|------------|--------------------|----------|-------------|-------|-----|---------|-------------|----|--------------------------------------------------------------------------------------------------------------------------------------------------------------------------------------------------------------------|
| 1         | 008        | 90-20 170TH STREET | 11432    | YES         | 9802  | 41  | 4209721 | NY005010910 |    | SATELLITE DEVELOPMENT MANAGEMENT OFFICE/ SENIOR CENTER/QUEENS BOROUGH<br>MANAGEMENT OFFICE/ELEVATOR SERVICE-BROOKLYN EAST, BROOKLYN SOUTH, BROOKLYN<br>WEST, AND QUEENS/NYCHA SOCIAL SERVICES/ BOILER/LAUNDRY ROOM |