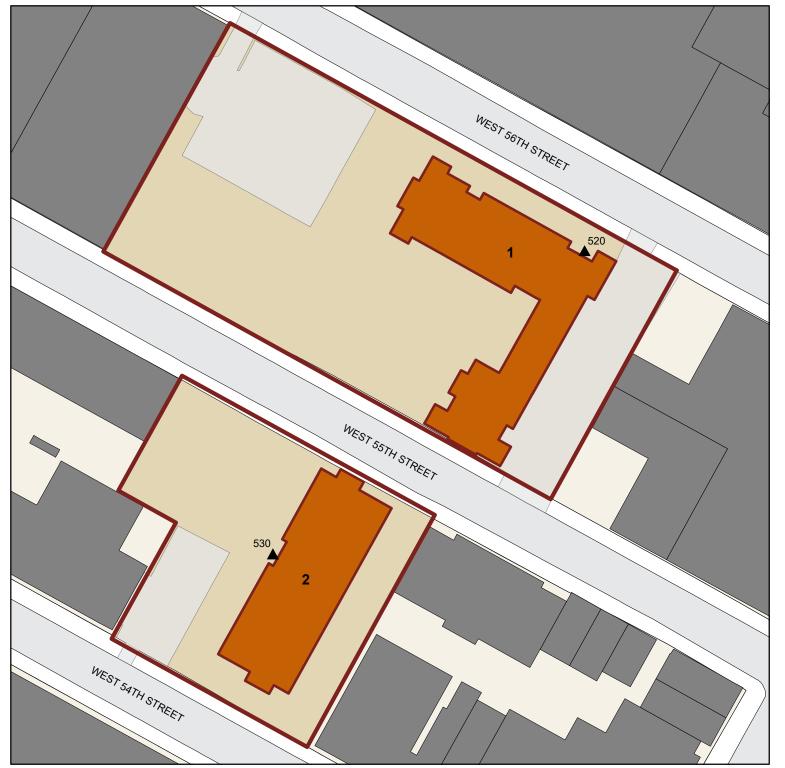

## HARBORVIEW TERRACE

BOROUGH: MANHATTAN 1

TDS #: 262

MANAGED BY: AMSTERDAM

| BUILDING# | STAIRHALL# | ADDRESS              | ZIP CODE | RESIDENTIAL | BLOCK | LOT | BIN     | AMP#        | HZ | FACILITY                                                                                 |
|-----------|------------|----------------------|----------|-------------|-------|-----|---------|-------------|----|------------------------------------------------------------------------------------------|
| 1         | 027        | 520 WEST 56TH STREET | 10019    | YES         | 1084  | 9   | 1027061 | NY005010220 | 6  | LAUNDRY ROOM                                                                             |
| 1         | 027        | 525 WEST 55TH STREET | 10019    |             | 1084  | 9   | 1027061 | NY005010220 |    | SATELLITE DEVELOPMENT MANAGEMENT OFFICE/ BOILER/ JANITORIAL AND MAINTENANCE SUPPLY ROOMS |
| 1         | 027        | 535 WEST 55TH STREET | 10019    |             | 1084  | 9   | 1027061 | NY005010220 | 6  |                                                                                          |
| 1         | 027        | 536 WEST 56TH STREET | 10019    |             | 1084  | 9   | 1027061 | NY005010220 | 6  | MANHATTAN CCTV UNIT                                                                      |
| 2         | 026        | 530 WEST 55TH STREET | 10019    | YES         | 1083  | 15  | 1027059 | NY005010220 | 6  | SENIOR CENTER/ LAUNDRY ROOM                                                              |