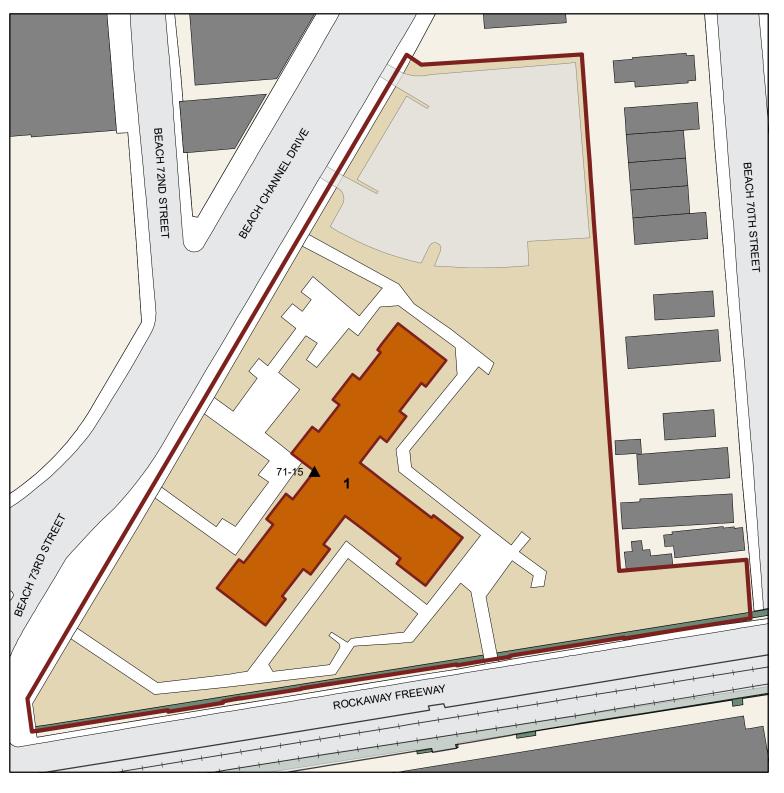

**BOROUGH: QUEENS** 

**NYCHA** Building

Residential Addresses

Management Office **NYC** Parks

130 Feet

Prepared by: NYCHA Performance Tracking & Analytics Department

## **CARLETON MANOR**

**BOROUGH: QUEENS** 

TDS #: 164

**MANAGED BY: HAMMEL** 

| BUILDING# | STAIRHALL# | ADDRESS                   | ZIP CODE | RESIDENTIAL | вьоск | LOT | BIN     | AMP#        | HZ | FACILITY                                                                                                                                                               |
|-----------|------------|---------------------------|----------|-------------|-------|-----|---------|-------------|----|------------------------------------------------------------------------------------------------------------------------------------------------------------------------|
| 1         | 015        | 71-15 BEACH CHANNEL DRIVE | 11692    | YES         | 16083 | 37  | 4303321 | NY005010750 | 1  | SATELLITE DEVELOPMENT MANAGEMENT OFFICE/ DAY CARE CENTER/ BOILER/ LAUNDRY ROOM/ ROOFTOP LEASE LOCATION/ STOREROOM/NEW ADDITION: BOILER/GENERATOR PLANT – NOT BUILT YET |
| 1         | 015        | 71-17 BEACH CHANNEL DRIVE | 11692    |             | 16083 | 37  | 4303321 | NY005010750 | 1  |                                                                                                                                                                        |
| 1         | 015        | 72-05 BEACH CHANNEL DRIVE | 11692    |             | 16083 | 37  | 4303321 | NY005010750 | 1  | DAY CARE CENTER                                                                                                                                                        |