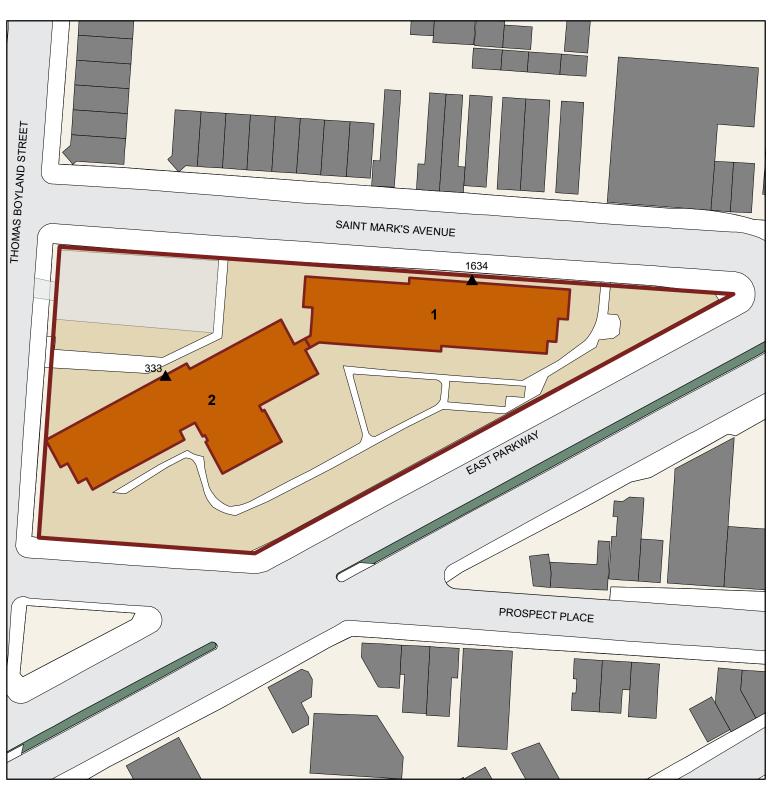

**BOROUGH: BROOKLYN** 

NYCHA Development

**NYCHA** Building

Residential Addresses

Management Office

NYC Parks

Prepared by: NYCHA Performance Tracking & Analytics Department

## **BROWN**

**BOROUGH: BROOKLYN** 

TDS #: 325

**MANAGED BY: GARVEY** 

| BUILDING# | STAIRHALL# | ADDRESS                 | ZIP CODE | RESIDENTIAL | вьоск | LOT | BIN     | AMP#        | HZ | FACILITY                                                                                                    |
|-----------|------------|-------------------------|----------|-------------|-------|-----|---------|-------------|----|-------------------------------------------------------------------------------------------------------------|
| 1         | 016        | 1634 SAINT MARKS AVENUE | 11233    | YES         | 1460  | 1   | 3324683 | NY005012520 |    | BOILER/ LAUNDRY ROOM/ BRICKLAYERSS SHOP/ GLAZIERS SHOP/ JANITORIAL STORAGE/<br>PLASTERERS SHOP/ ROOFER SHOP |
| 2         | 017        | 1630 SAINT MARKS AVENUE | 11233    |             | 1460  | 1   | 3394308 | NY005012520 |    | SENIOR CENTER                                                                                               |
| 2         | 017        | 333 HOPKINSON AVENUE    | 11233    | YES         | 1460  | 1   | 3394308 | NY005012520 |    | LAUNDRY ROOM/ STORAGE ROOM                                                                                  |