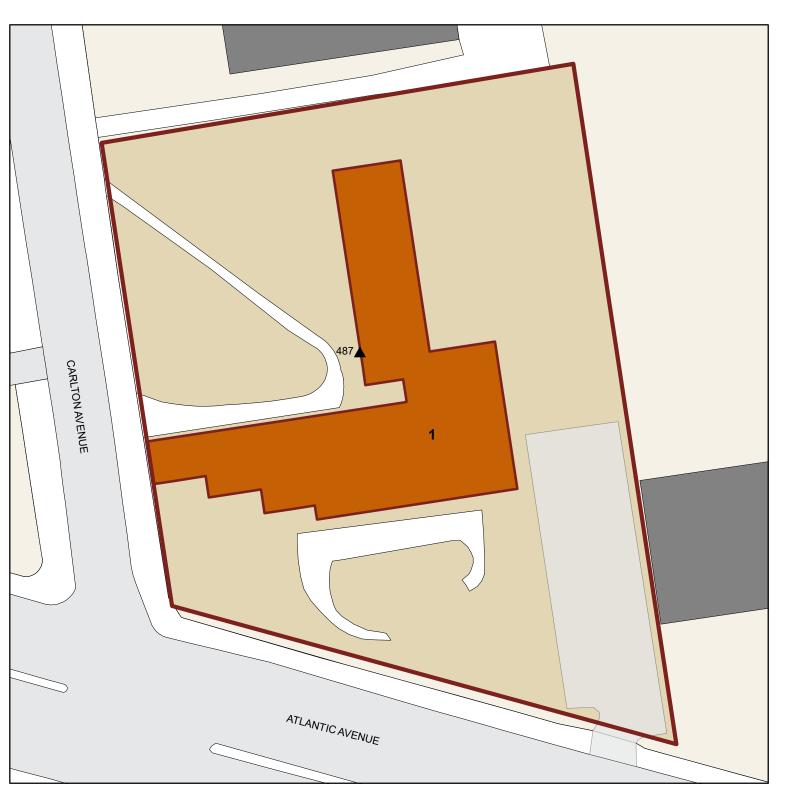

## **ATLANTIC TERMINAL SITE 4B**

**BOROUGH: BROOKLYN** 

TDS #: 256

## **MANAGED BY: WYCKOFF GARDENS**

| BUILDING# | STAIRHALL# | ADDRESS            | ZIP CODE | RESIDENTIAL | вьоск | LOT | BIN     | AMP#        | HZ | FACILITY                                                        |
|-----------|------------|--------------------|----------|-------------|-------|-----|---------|-------------|----|-----------------------------------------------------------------|
| 1         | 006        | 483 CARLTON AVENUE | 11238    |             | 2007  | 1   | 3057520 | NY005011630 |    | SATELLITE DEVELOPMENT MANAGEMENT OFFICE/ ROOFTOP LEASE LOCATION |
| 1         | 006        | 485 CARLTON AVENUE | 11238    |             | 2007  | 1   | 3057520 | NY005011630 |    | BRICKLAYER SHOP/CARPENTER SHOP/APPLIENCE STOREROOM/PAINT SHOP   |
| 1         | 006        | 487 CARLTON AVENUE | 11238    | YES         | 2007  | 1   | 3057520 | NY005011630 |    | SATELLITE DEVELOPMENT MANAGEMENT OFFICE/ LAUNDRY ROOM           |
| 1         | 006        | 491 CARLTON AVENUE | 11238    |             | 2007  | 1   | 3057520 | NY005011630 |    | BOILER                                                          |
| 1         | 006        | 501 CARLTON AVENUE | 11238    |             | 2007  | 1   | 3057520 | NY005011630 |    | COMMUNITY CENTER                                                |