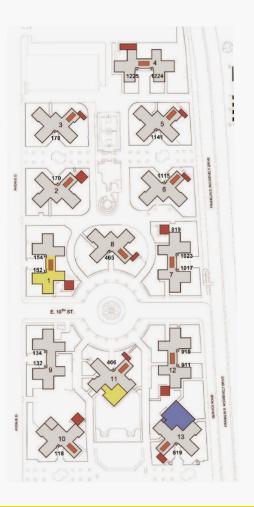

# **RIIS I HOUSES**

DEVELOPMENT INFORMATION

Total Buildings:

Buildings benefiting from FEMA funding: 13

Property Size:

11.73 acres Ξ

Building 6-14 heights: stories

#### Legend \_

- Existing Funded Buildings
- **Existing Boiler Plant**
- Annex Buildings
- **Back-up Generators**
- Existing Community & Childcare Center