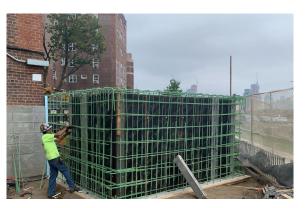

# Building Improvements

- Construct new MEP annexes above the FEMA flood level to house automatic transfer switch, current transformer cabinet, and distribution panels
- Replace roofs on buildings 1-8 and 10-13
- Replace and/or repair doors, door frames and hardware damaged by water
- Replace and/or repair mechanical, electrical and plumbing equipment damaged by water to including vacuum/condensate pumps, related piping, and insulation of piping in crawl spaces
- Renovate seven (7) first-floor apartments damaged by Sandy in building 5
- Install back water valves on sewer/storm plumbing lines
- Replace sump pumps
- Remove hazardous materials and clean building crawl spaces