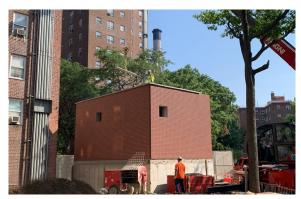

# Building Improvements

- Construct new MEP annexes above the FEMA flood level to house automatic transfer switch, current transformer cabinet, and distribution panels
- Replace roofs on buildings 1-8 and 10-13
- Replace and/or repair doors, door frames and hardware damaged by water
- Replace and/or repair mechanical, electrical and plumbing equipment damaged by water to including vacuum/condensate pumps, related piping, and insulation of piping in crawl spaces
- Renovate seven (7) first-floor apartments damaged by Sandy in building 5
- Install back water valves on sewer/storm plumbing lines
- Replace sump pumps
- Remove hazardous materials and clean building crawl spaces