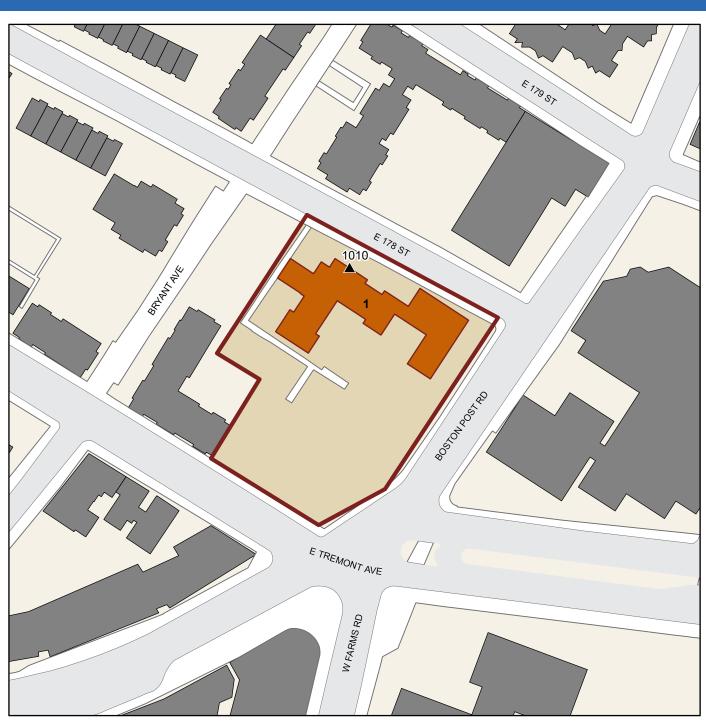

## **1010 EAST 178TH STREET**

**BOROUGH: BRONX** 

PACT Project Northwest Bronx Scattered Sites
Name:

Conversion Date: 6/24/2025

Property Manager(s)\*:

Progressive Management of NY

Social Service Provider(s):

## **1010 EAST 178TH STREET**

**BOROUGH: BRONX** 

| BUILDING # | STAIRHALL# | ADDRESS                | ZIP CODE | RESIDENTIAL | BLOCK | LOT | BIN     | HZ |
|------------|------------|------------------------|----------|-------------|-------|-----|---------|----|
| 1          | 13         | 1010 EAST 178TH STREET | 10460    | YES         | 3130  | 100 | 2013245 | 6  |
| 1          | 13         | 1012 EAST 178TH STREET | 10460    |             | 3130  | 100 | 2013245 | 6  |
| 1          | 13         | 1030 EAST 178TH STREET | 10460    |             | 3130  | 100 | 2013245 | 6  |
| 1          | 13         | 2021 BOSTON ROAD       | 10460    |             | 3130  | 100 | 2013245 | 6  |