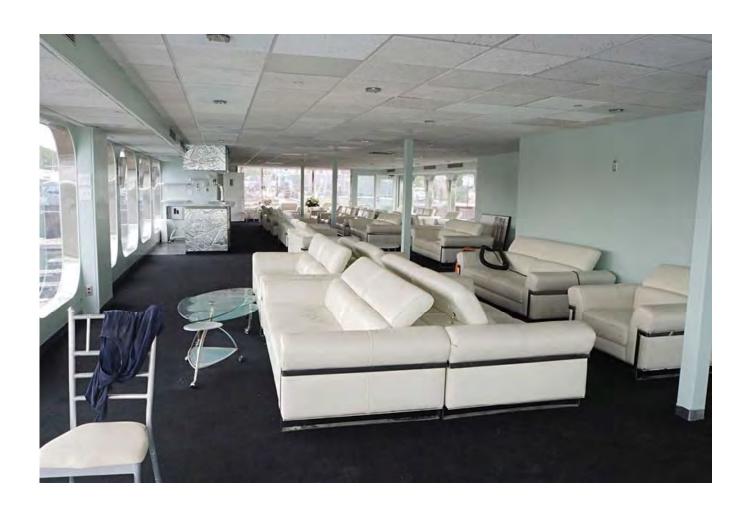

Revi sed: July 2022 Page 1 of 5

| PREMISE:                                                                                                                                                                                                                                                                                                             |  |  |  |  |  |  |                                                           |
|----------------------------------------------------------------------------------------------------------------------------------------------------------------------------------------------------------------------------------------------------------------------------------------------------------------------|--|--|--|--|--|--|-----------------------------------------------------------|
| Type of building and number of floors: VESSEL - 4 DECKS                                                                                                                                                                                                                                                              |  |  |  |  |  |  |                                                           |
| Does premise have a valid Certificate of Occupancy, including for any back/side yard or roof use?  ■ Yes ■ No What is maximum NUMBER of people permitted 333  What is the zoning designation (check zoning using map: <a href="http://gis.nyc.gov/doitt/nycitymap/">http://gis.nyc.gov/doitt/nycitymap/</a> - please |  |  |  |  |  |  |                                                           |
|                                                                                                                                                                                                                                                                                                                      |  |  |  |  |  |  | give specific zoning designation, such as R8 or C2): C5-3 |
|                                                                                                                                                                                                                                                                                                                      |  |  |  |  |  |  | PROPOSED METHOD OF OPERATION:                             |
| What are the proposed days/hours of operation? (Specify days and hours each day and hours of outdoor space, if applicable) 3PM - 11PM - EVERY DAY                                                                                                                                                                    |  |  |  |  |  |  |                                                           |
| Will any other business besides food or alcohol service be conducted at premise, i.e., retail? ■ Yes ☑ No. If yes, please describe what type: N/A                                                                                                                                                                    |  |  |  |  |  |  |                                                           |
| Number of indoor tables? 27 Total number of indoor seats? 231                                                                                                                                                                                                                                                        |  |  |  |  |  |  |                                                           |
| How many stand-up bars/bar seats are located on the premise (number, length, and location) (Customer Bar #1: 12' - 10"), (Customer Bar #2: 3' - 8") & (Service Bar: 3' - 10")                                                                                                                                        |  |  |  |  |  |  |                                                           |
| (A <b>stand-up bar</b> is any bar or counter -with seating or not- where you can order, pay for, and receive alcohol)                                                                                                                                                                                                |  |  |  |  |  |  |                                                           |
| Does premise have a full kitchen?   ✓ Yes   No                                                                                                                                                                                                                                                                       |  |  |  |  |  |  |                                                           |
| Does it have a food preparation area? ■ Yes ■ No (If any, show on diagram)                                                                                                                                                                                                                                           |  |  |  |  |  |  |                                                           |
| Is food available for sale?   ✓ Yes  ✓ No If yes, describe type of food and submit a menu  AMERICAN FOOD                                                                                                                                                                                                             |  |  |  |  |  |  |                                                           |
| What are the hours the kitchen will be open?                                                                                                                                                                                                                                                                         |  |  |  |  |  |  |                                                           |
| Will a manager or principal always be on site? ■ Yes ■ No If yes, which? N/A                                                                                                                                                                                                                                         |  |  |  |  |  |  |                                                           |
| How many employees will there be? 15                                                                                                                                                                                                                                                                                 |  |  |  |  |  |  |                                                           |
| Do you have or plan to install ☐ French doors ☐ accordion doors or ☐ windows?                                                                                                                                                                                                                                        |  |  |  |  |  |  |                                                           |
| Will there be TVs/monitors? ■ Yes ■ No (If Yes, how many?) 1                                                                                                                                                                                                                                                         |  |  |  |  |  |  |                                                           |
| Will premise have music?   ✓ Yes   No                                                                                                                                                                                                                                                                                |  |  |  |  |  |  |                                                           |
| If Yes, what type of music? ■ Live musician ■ DJs ■ Streaming services/playlists                                                                                                                                                                                                                                     |  |  |  |  |  |  |                                                           |
| If other type, please describe N/A                                                                                                                                                                                                                                                                                   |  |  |  |  |  |  |                                                           |
| What will be the music volume?   Background (conversational)   Entertainment (live music venue                                                                                                                                                                                                                       |  |  |  |  |  |  |                                                           |
| level) Please describe your sound system:                                                                                                                                                                                                                                                                            |  |  |  |  |  |  |                                                           |
| Will you host any promoted events, scheduled performances, or any event at which a cover fee is                                                                                                                                                                                                                      |  |  |  |  |  |  |                                                           |
| charged? If Yes, what type of events or performances are proposed and how often? N/A                                                                                                                                                                                                                                 |  |  |  |  |  |  |                                                           |