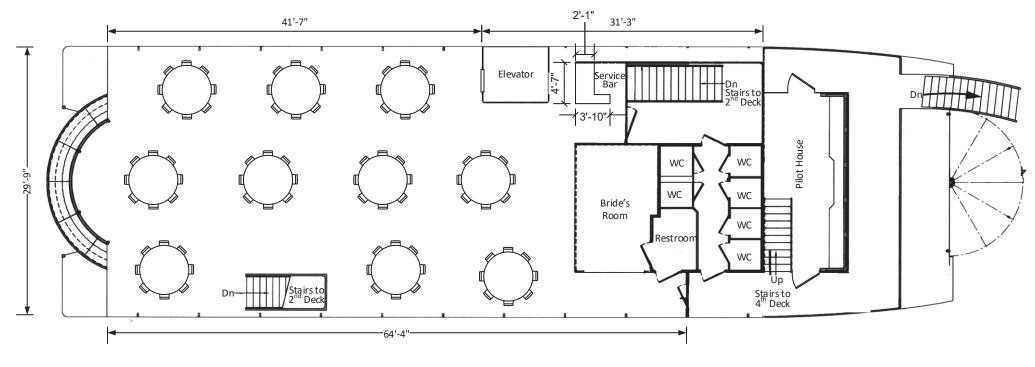

Revi sed: July 2022 Page 1 of 5

| PREMISE:                                                                                                                                                                                                                                                                                                             |  |  |  |  |  |  |                                                           |
|----------------------------------------------------------------------------------------------------------------------------------------------------------------------------------------------------------------------------------------------------------------------------------------------------------------------|--|--|--|--|--|--|-----------------------------------------------------------|
| Type of building and number of floors: VESSEL - 4 DECKS                                                                                                                                                                                                                                                              |  |  |  |  |  |  |                                                           |
| Does premise have a valid Certificate of Occupancy, including for any back/side yard or roof use?  ■ Yes ■ No What is maximum NUMBER of people permitted 333  What is the zoning designation (check zoning using map: <a href="http://gis.nyc.gov/doitt/nycitymap/">http://gis.nyc.gov/doitt/nycitymap/</a> - please |  |  |  |  |  |  |                                                           |
|                                                                                                                                                                                                                                                                                                                      |  |  |  |  |  |  | give specific zoning designation, such as R8 or C2): C5-3 |
|                                                                                                                                                                                                                                                                                                                      |  |  |  |  |  |  | PROPOSED METHOD OF OPERATION:                             |
| What are the proposed days/hours of operation? (Specify days and hours each day and hours of outdoor space, if applicable) 3PM - 11PM - EVERY DAY                                                                                                                                                                    |  |  |  |  |  |  |                                                           |
| Will any other business besides food or alcohol service be conducted at premise, i.e., retail? ■ Yes ☑ No. If yes, please describe what type: N/A                                                                                                                                                                    |  |  |  |  |  |  |                                                           |
| Number of indoor tables? 27 Total number of indoor seats? 231                                                                                                                                                                                                                                                        |  |  |  |  |  |  |                                                           |
| How many stand-up bars/bar seats are located on the premise (number, length, and location) (Customer Bar #1: 12' - 10"), (Customer Bar #2: 3' - 8") & (Service Bar: 3' - 10")                                                                                                                                        |  |  |  |  |  |  |                                                           |
| (A <b>stand-up bar</b> is any bar or counter -with seating or not- where you can order, pay for, and receive alcohol)                                                                                                                                                                                                |  |  |  |  |  |  |                                                           |
| Does premise have a full kitchen?   ✓ Yes   No                                                                                                                                                                                                                                                                       |  |  |  |  |  |  |                                                           |
| Does it have a food preparation area? ■ Yes ■ No (If any, show on diagram)                                                                                                                                                                                                                                           |  |  |  |  |  |  |                                                           |
| Is food available for sale?   ✓ Yes  ✓ No If yes, describe type of food and submit a menu  AMERICAN FOOD                                                                                                                                                                                                             |  |  |  |  |  |  |                                                           |
| What are the hours the kitchen will be open?                                                                                                                                                                                                                                                                         |  |  |  |  |  |  |                                                           |
| Will a manager or principal always be on site? ■ Yes ■ No If yes, which? N/A                                                                                                                                                                                                                                         |  |  |  |  |  |  |                                                           |
| How many employees will there be? 15                                                                                                                                                                                                                                                                                 |  |  |  |  |  |  |                                                           |
| Do you have or plan to install ☐ French doors ☐ accordion doors or ☐ windows?                                                                                                                                                                                                                                        |  |  |  |  |  |  |                                                           |
| Will there be TVs/monitors? ■ Yes ■ No (If Yes, how many?) 1                                                                                                                                                                                                                                                         |  |  |  |  |  |  |                                                           |
| Will premise have music?   ✓ Yes   No                                                                                                                                                                                                                                                                                |  |  |  |  |  |  |                                                           |
| If Yes, what type of music? ■ Live musician ■ DJs ■ Streaming services/playlists                                                                                                                                                                                                                                     |  |  |  |  |  |  |                                                           |
| If other type, please describe N/A                                                                                                                                                                                                                                                                                   |  |  |  |  |  |  |                                                           |
| What will be the music volume?   Background (conversational)   Entertainment (live music venue                                                                                                                                                                                                                       |  |  |  |  |  |  |                                                           |
| level) Please describe your sound system:                                                                                                                                                                                                                                                                            |  |  |  |  |  |  |                                                           |
| Will you host any promoted events, scheduled performances, or any event at which a cover fee is                                                                                                                                                                                                                      |  |  |  |  |  |  |                                                           |
| charged? If Yes, what type of events or performances are proposed and how often? N/A                                                                                                                                                                                                                                 |  |  |  |  |  |  |                                                           |