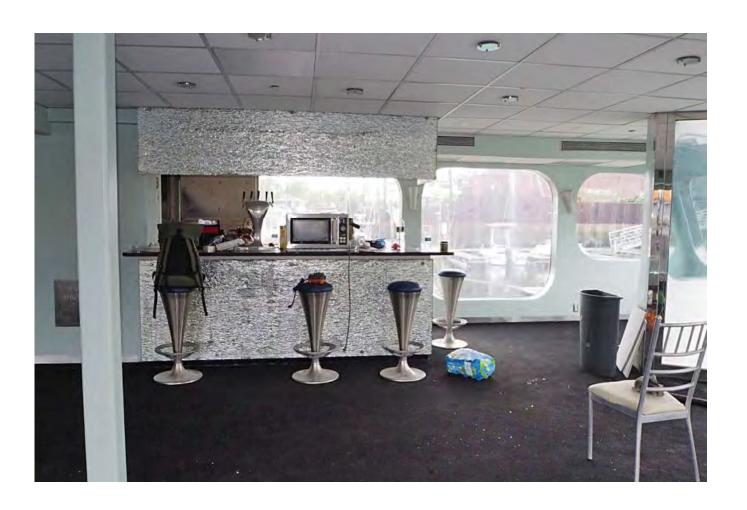

Revi sed: July 2022 Page 1 of 5

| PREMISE:                                                                                                                                                                                                                                                                                                             |  |  |  |  |  |  |                                                           |
|----------------------------------------------------------------------------------------------------------------------------------------------------------------------------------------------------------------------------------------------------------------------------------------------------------------------|--|--|--|--|--|--|-----------------------------------------------------------|
| Type of building and number of floors: VESSEL - 4 DECKS                                                                                                                                                                                                                                                              |  |  |  |  |  |  |                                                           |
| Does premise have a valid Certificate of Occupancy, including for any back/side yard or roof use?  ■ Yes ■ No What is maximum NUMBER of people permitted 333  What is the zoning designation (check zoning using map: <a href="http://gis.nyc.gov/doitt/nycitymap/">http://gis.nyc.gov/doitt/nycitymap/</a> - please |  |  |  |  |  |  |                                                           |
|                                                                                                                                                                                                                                                                                                                      |  |  |  |  |  |  | give specific zoning designation, such as R8 or C2): C5-3 |
|                                                                                                                                                                                                                                                                                                                      |  |  |  |  |  |  | PROPOSED METHOD OF OPERATION:                             |
| What are the proposed days/hours of operation? (Specify days and hours each day and hours of outdoor space, if applicable) 3PM - 11PM - EVERY DAY                                                                                                                                                                    |  |  |  |  |  |  |                                                           |
| Will any other business besides food or alcohol service be conducted at premise, i.e., retail? ■ Yes ☑ No. If yes, please describe what type: N/A                                                                                                                                                                    |  |  |  |  |  |  |                                                           |
| Number of indoor tables? 27 Total number of indoor seats? 231                                                                                                                                                                                                                                                        |  |  |  |  |  |  |                                                           |
| How many stand-up bars/bar seats are located on the premise (number, length, and location) (Customer Bar #1: 12' - 10"), (Customer Bar #2: 3' - 8") & (Service Bar: 3' - 10")                                                                                                                                        |  |  |  |  |  |  |                                                           |
| (A <b>stand-up bar</b> is any bar or counter -with seating or not- where you can order, pay for, and receive alcohol)                                                                                                                                                                                                |  |  |  |  |  |  |                                                           |
| Does premise have a full kitchen?   ✓ Yes   No                                                                                                                                                                                                                                                                       |  |  |  |  |  |  |                                                           |
| Does it have a food preparation area? ■ Yes ■ No (If any, show on diagram)                                                                                                                                                                                                                                           |  |  |  |  |  |  |                                                           |
| Is food available for sale?   ✓ Yes  ✓ No If yes, describe type of food and submit a menu  AMERICAN FOOD                                                                                                                                                                                                             |  |  |  |  |  |  |                                                           |
| What are the hours the kitchen will be open?                                                                                                                                                                                                                                                                         |  |  |  |  |  |  |                                                           |
| Will a manager or principal always be on site? ■ Yes ■ No If yes, which? N/A                                                                                                                                                                                                                                         |  |  |  |  |  |  |                                                           |
| How many employees will there be? 15                                                                                                                                                                                                                                                                                 |  |  |  |  |  |  |                                                           |
| Do you have or plan to install ☐ French doors ☐ accordion doors or ☐ windows?                                                                                                                                                                                                                                        |  |  |  |  |  |  |                                                           |
| Will there be TVs/monitors? ■ Yes ■ No (If Yes, how many?) 1                                                                                                                                                                                                                                                         |  |  |  |  |  |  |                                                           |
| Will premise have music?   ✓ Yes   No                                                                                                                                                                                                                                                                                |  |  |  |  |  |  |                                                           |
| If Yes, what type of music? ■ Live musician ■ DJs ■ Streaming services/playlists                                                                                                                                                                                                                                     |  |  |  |  |  |  |                                                           |
| If other type, please describe N/A                                                                                                                                                                                                                                                                                   |  |  |  |  |  |  |                                                           |
| What will be the music volume?   Background (conversational)   Entertainment (live music venue                                                                                                                                                                                                                       |  |  |  |  |  |  |                                                           |
| level) Please describe your sound system:                                                                                                                                                                                                                                                                            |  |  |  |  |  |  |                                                           |
| Will you host any promoted events, scheduled performances, or any event at which a cover fee is                                                                                                                                                                                                                      |  |  |  |  |  |  |                                                           |
| charged? If Yes, what type of events or performances are proposed and how often? N/A                                                                                                                                                                                                                                 |  |  |  |  |  |  |                                                           |