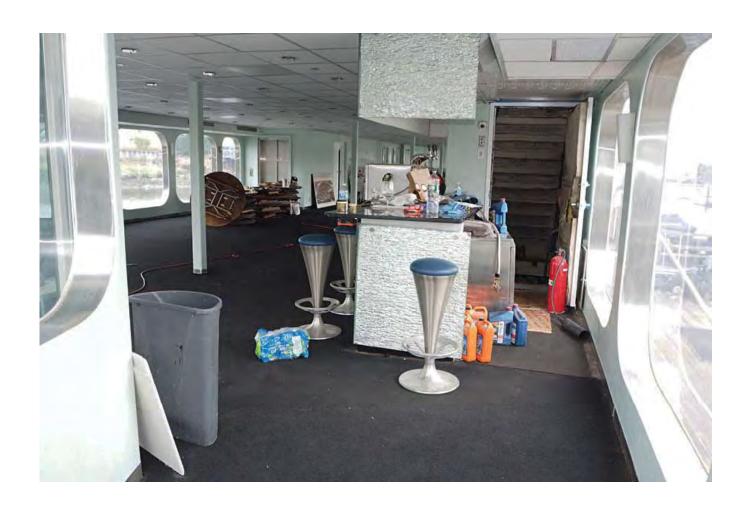

Revi sed: July 2022 Page 1 of 5

| PREMISE:                                                                                                                                                                                                                                                                                                             |  |  |  |  |  |  |                                                           |
|----------------------------------------------------------------------------------------------------------------------------------------------------------------------------------------------------------------------------------------------------------------------------------------------------------------------|--|--|--|--|--|--|-----------------------------------------------------------|
| Type of building and number of floors: VESSEL - 4 DECKS                                                                                                                                                                                                                                                              |  |  |  |  |  |  |                                                           |
| Does premise have a valid Certificate of Occupancy, including for any back/side yard or roof use?  ■ Yes ■ No What is maximum NUMBER of people permitted 333  What is the zoning designation (check zoning using map: <a href="http://gis.nyc.gov/doitt/nycitymap/">http://gis.nyc.gov/doitt/nycitymap/</a> - please |  |  |  |  |  |  |                                                           |
|                                                                                                                                                                                                                                                                                                                      |  |  |  |  |  |  | give specific zoning designation, such as R8 or C2): C5-3 |
|                                                                                                                                                                                                                                                                                                                      |  |  |  |  |  |  | PROPOSED METHOD OF OPERATION:                             |
| What are the proposed days/hours of operation? (Specify days and hours each day and hours of outdoor space, if applicable) 3PM - 11PM - EVERY DAY                                                                                                                                                                    |  |  |  |  |  |  |                                                           |
| Will any other business besides food or alcohol service be conducted at premise, i.e., retail? ■ Yes ☑ No. If yes, please describe what type: N/A                                                                                                                                                                    |  |  |  |  |  |  |                                                           |
| Number of indoor tables? 27 Total number of indoor seats? 231                                                                                                                                                                                                                                                        |  |  |  |  |  |  |                                                           |
| How many stand-up bars/bar seats are located on the premise (number, length, and location) (Customer Bar #1: 12' - 10"), (Customer Bar #2: 3' - 8") & (Service Bar: 3' - 10")                                                                                                                                        |  |  |  |  |  |  |                                                           |
| (A <b>stand-up bar</b> is any bar or counter -with seating or not- where you can order, pay for, and receive alcohol)                                                                                                                                                                                                |  |  |  |  |  |  |                                                           |
| Does premise have a full kitchen?   ✓ Yes   No                                                                                                                                                                                                                                                                       |  |  |  |  |  |  |                                                           |
| Does it have a food preparation area? ■ Yes ■ No (If any, show on diagram)                                                                                                                                                                                                                                           |  |  |  |  |  |  |                                                           |
| Is food available for sale?   ✓ Yes  ✓ No If yes, describe type of food and submit a menu  AMERICAN FOOD                                                                                                                                                                                                             |  |  |  |  |  |  |                                                           |
| What are the hours the kitchen will be open?                                                                                                                                                                                                                                                                         |  |  |  |  |  |  |                                                           |
| Will a manager or principal always be on site? ■ Yes ■ No If yes, which? N/A                                                                                                                                                                                                                                         |  |  |  |  |  |  |                                                           |
| How many employees will there be? 15                                                                                                                                                                                                                                                                                 |  |  |  |  |  |  |                                                           |
| Do you have or plan to install ☐ French doors ☐ accordion doors or ☐ windows?                                                                                                                                                                                                                                        |  |  |  |  |  |  |                                                           |
| Will there be TVs/monitors? ■ Yes ■ No (If Yes, how many?) 1                                                                                                                                                                                                                                                         |  |  |  |  |  |  |                                                           |
| Will premise have music?   ✓ Yes   No                                                                                                                                                                                                                                                                                |  |  |  |  |  |  |                                                           |
| If Yes, what type of music? ■ Live musician ■ DJs ■ Streaming services/playlists                                                                                                                                                                                                                                     |  |  |  |  |  |  |                                                           |
| If other type, please describe N/A                                                                                                                                                                                                                                                                                   |  |  |  |  |  |  |                                                           |
| What will be the music volume?   Background (conversational)   Entertainment (live music venue                                                                                                                                                                                                                       |  |  |  |  |  |  |                                                           |
| level) Please describe your sound system:                                                                                                                                                                                                                                                                            |  |  |  |  |  |  |                                                           |
| Will you host any promoted events, scheduled performances, or any event at which a cover fee is                                                                                                                                                                                                                      |  |  |  |  |  |  |                                                           |
| charged? If Yes, what type of events or performances are proposed and how often? N/A                                                                                                                                                                                                                                 |  |  |  |  |  |  |                                                           |