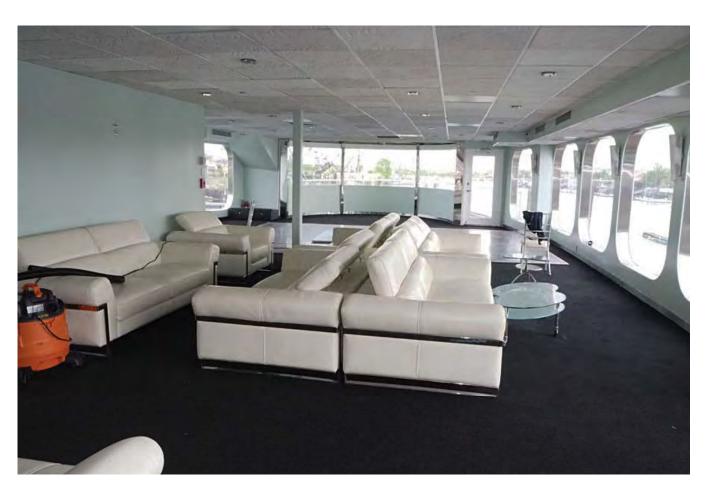

Revi sed: July 2022 Page 1 of 5

| PREMISE:                                                                                                                                                                                                                                                                                                             |  |  |  |  |  |  |                                                           |
|----------------------------------------------------------------------------------------------------------------------------------------------------------------------------------------------------------------------------------------------------------------------------------------------------------------------|--|--|--|--|--|--|-----------------------------------------------------------|
| Type of building and number of floors: VESSEL - 4 DECKS                                                                                                                                                                                                                                                              |  |  |  |  |  |  |                                                           |
| Does premise have a valid Certificate of Occupancy, including for any back/side yard or roof use?  ■ Yes ■ No What is maximum NUMBER of people permitted 333  What is the zoning designation (check zoning using map: <a href="http://gis.nyc.gov/doitt/nycitymap/">http://gis.nyc.gov/doitt/nycitymap/</a> - please |  |  |  |  |  |  |                                                           |
|                                                                                                                                                                                                                                                                                                                      |  |  |  |  |  |  | give specific zoning designation, such as R8 or C2): C5-3 |
|                                                                                                                                                                                                                                                                                                                      |  |  |  |  |  |  | PROPOSED METHOD OF OPERATION:                             |
| What are the proposed days/hours of operation? (Specify days and hours each day and hours of outdoor space, if applicable) 3PM - 11PM - EVERY DAY                                                                                                                                                                    |  |  |  |  |  |  |                                                           |
| Will any other business besides food or alcohol service be conducted at premise, i.e., retail? ■ Yes ☑ No. If yes, please describe what type: N/A                                                                                                                                                                    |  |  |  |  |  |  |                                                           |
| Number of indoor tables? 27 Total number of indoor seats? 231                                                                                                                                                                                                                                                        |  |  |  |  |  |  |                                                           |
| How many stand-up bars/bar seats are located on the premise (number, length, and location) (Customer Bar #1: 12' - 10"), (Customer Bar #2: 3' - 8") & (Service Bar: 3' - 10")                                                                                                                                        |  |  |  |  |  |  |                                                           |
| (A <b>stand-up bar</b> is any bar or counter -with seating or not- where you can order, pay for, and receive alcohol)                                                                                                                                                                                                |  |  |  |  |  |  |                                                           |
| Does premise have a full kitchen?   ✓ Yes   No                                                                                                                                                                                                                                                                       |  |  |  |  |  |  |                                                           |
| Does it have a food preparation area? ■ Yes ■ No (If any, show on diagram)                                                                                                                                                                                                                                           |  |  |  |  |  |  |                                                           |
| Is food available for sale?   ✓ Yes  ✓ No If yes, describe type of food and submit a menu  AMERICAN FOOD                                                                                                                                                                                                             |  |  |  |  |  |  |                                                           |
| What are the hours the kitchen will be open?                                                                                                                                                                                                                                                                         |  |  |  |  |  |  |                                                           |
| Will a manager or principal always be on site? ■ Yes ■ No If yes, which? N/A                                                                                                                                                                                                                                         |  |  |  |  |  |  |                                                           |
| How many employees will there be? 15                                                                                                                                                                                                                                                                                 |  |  |  |  |  |  |                                                           |
| Do you have or plan to install ☐ French doors ☐ accordion doors or ☐ windows?                                                                                                                                                                                                                                        |  |  |  |  |  |  |                                                           |
| Will there be TVs/monitors? ■ Yes ■ No (If Yes, how many?) 1                                                                                                                                                                                                                                                         |  |  |  |  |  |  |                                                           |
| Will premise have music?   ✓ Yes   No                                                                                                                                                                                                                                                                                |  |  |  |  |  |  |                                                           |
| If Yes, what type of music? ■ Live musician ■ DJs ■ Streaming services/playlists                                                                                                                                                                                                                                     |  |  |  |  |  |  |                                                           |
| If other type, please describe N/A                                                                                                                                                                                                                                                                                   |  |  |  |  |  |  |                                                           |
| What will be the music volume?   Background (conversational)   Entertainment (live music venue                                                                                                                                                                                                                       |  |  |  |  |  |  |                                                           |
| level) Please describe your sound system:                                                                                                                                                                                                                                                                            |  |  |  |  |  |  |                                                           |
| Will you host any promoted events, scheduled performances, or any event at which a cover fee is                                                                                                                                                                                                                      |  |  |  |  |  |  |                                                           |
| charged? If Yes, what type of events or performances are proposed and how often? N/A                                                                                                                                                                                                                                 |  |  |  |  |  |  |                                                           |