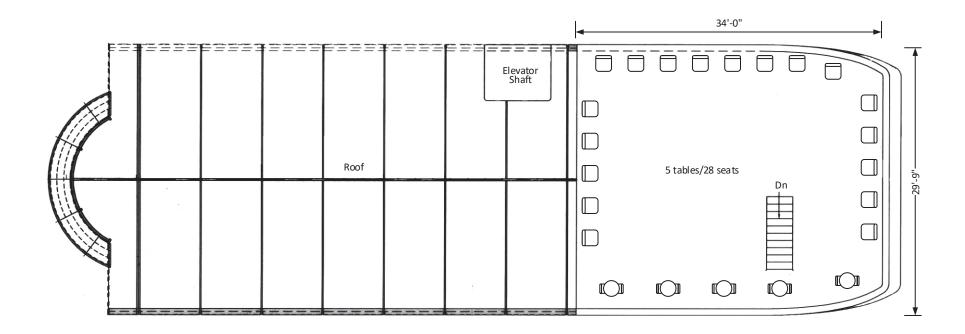

Revi sed: July 2022 Page 1 of 5

| PREMISE:                                                                                                                                                                                                                                                                                                             |  |  |  |  |  |  |                                                           |
|----------------------------------------------------------------------------------------------------------------------------------------------------------------------------------------------------------------------------------------------------------------------------------------------------------------------|--|--|--|--|--|--|-----------------------------------------------------------|
| Type of building and number of floors: VESSEL - 4 DECKS                                                                                                                                                                                                                                                              |  |  |  |  |  |  |                                                           |
| Does premise have a valid Certificate of Occupancy, including for any back/side yard or roof use?  ■ Yes ■ No What is maximum NUMBER of people permitted 333  What is the zoning designation (check zoning using map: <a href="http://gis.nyc.gov/doitt/nycitymap/">http://gis.nyc.gov/doitt/nycitymap/</a> - please |  |  |  |  |  |  |                                                           |
|                                                                                                                                                                                                                                                                                                                      |  |  |  |  |  |  | give specific zoning designation, such as R8 or C2): C5-3 |
|                                                                                                                                                                                                                                                                                                                      |  |  |  |  |  |  | PROPOSED METHOD OF OPERATION:                             |
| What are the proposed days/hours of operation? (Specify days and hours each day and hours of outdoor space, if applicable) 3PM - 11PM - EVERY DAY                                                                                                                                                                    |  |  |  |  |  |  |                                                           |
| Will any other business besides food or alcohol service be conducted at premise, i.e., retail? ■ Yes ☑ No. If yes, please describe what type: N/A                                                                                                                                                                    |  |  |  |  |  |  |                                                           |
| Number of indoor tables? 27 Total number of indoor seats? 231                                                                                                                                                                                                                                                        |  |  |  |  |  |  |                                                           |
| How many stand-up bars/bar seats are located on the premise (number, length, and location) (Customer Bar #1: 12' - 10"), (Customer Bar #2: 3' - 8") & (Service Bar: 3' - 10")                                                                                                                                        |  |  |  |  |  |  |                                                           |
| (A <b>stand-up bar</b> is any bar or counter -with seating or not- where you can order, pay for, and receive alcohol)                                                                                                                                                                                                |  |  |  |  |  |  |                                                           |
| Does premise have a full kitchen?   ✓ Yes   No                                                                                                                                                                                                                                                                       |  |  |  |  |  |  |                                                           |
| Does it have a food preparation area? ■ Yes ■ No (If any, show on diagram)                                                                                                                                                                                                                                           |  |  |  |  |  |  |                                                           |
| Is food available for sale?   ✓ Yes  ✓ No If yes, describe type of food and submit a menu  AMERICAN FOOD                                                                                                                                                                                                             |  |  |  |  |  |  |                                                           |
| What are the hours the kitchen will be open?                                                                                                                                                                                                                                                                         |  |  |  |  |  |  |                                                           |
| Will a manager or principal always be on site? ■ Yes ■ No If yes, which? N/A                                                                                                                                                                                                                                         |  |  |  |  |  |  |                                                           |
| How many employees will there be? 15                                                                                                                                                                                                                                                                                 |  |  |  |  |  |  |                                                           |
| Do you have or plan to install ☐ French doors ☐ accordion doors or ☐ windows?                                                                                                                                                                                                                                        |  |  |  |  |  |  |                                                           |
| Will there be TVs/monitors? ■ Yes ■ No (If Yes, how many?) 1                                                                                                                                                                                                                                                         |  |  |  |  |  |  |                                                           |
| Will premise have music?   ✓ Yes   No                                                                                                                                                                                                                                                                                |  |  |  |  |  |  |                                                           |
| If Yes, what type of music? ■ Live musician ■ DJs ■ Streaming services/playlists                                                                                                                                                                                                                                     |  |  |  |  |  |  |                                                           |
| If other type, please describe N/A                                                                                                                                                                                                                                                                                   |  |  |  |  |  |  |                                                           |
| What will be the music volume?   Background (conversational)   Entertainment (live music venue                                                                                                                                                                                                                       |  |  |  |  |  |  |                                                           |
| level) Please describe your sound system:                                                                                                                                                                                                                                                                            |  |  |  |  |  |  |                                                           |
| Will you host any promoted events, scheduled performances, or any event at which a cover fee is                                                                                                                                                                                                                      |  |  |  |  |  |  |                                                           |
| charged? If Yes, what type of events or performances are proposed and how often? N/A                                                                                                                                                                                                                                 |  |  |  |  |  |  |                                                           |