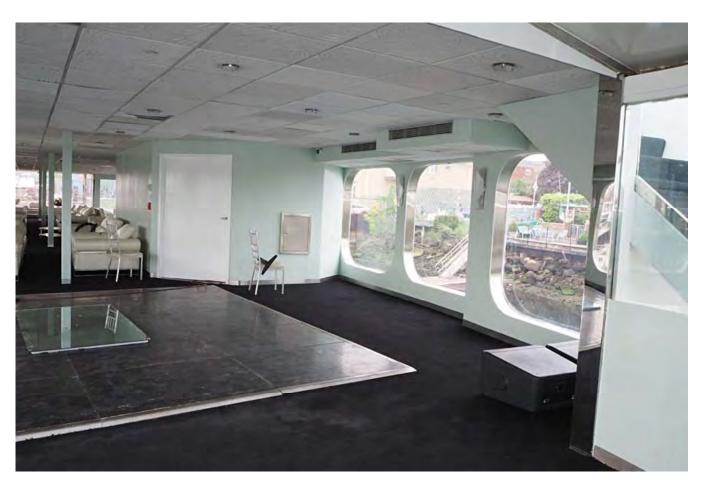

Revi sed: July 2022 Page 1 of 5

| PREMISE:                                                                                                                                                                                                                                                                                                             |  |  |  |  |  |  |                                                           |
|----------------------------------------------------------------------------------------------------------------------------------------------------------------------------------------------------------------------------------------------------------------------------------------------------------------------|--|--|--|--|--|--|-----------------------------------------------------------|
| Type of building and number of floors: VESSEL - 4 DECKS                                                                                                                                                                                                                                                              |  |  |  |  |  |  |                                                           |
| Does premise have a valid Certificate of Occupancy, including for any back/side yard or roof use?  ■ Yes ■ No What is maximum NUMBER of people permitted 333  What is the zoning designation (check zoning using map: <a href="http://gis.nyc.gov/doitt/nycitymap/">http://gis.nyc.gov/doitt/nycitymap/</a> - please |  |  |  |  |  |  |                                                           |
|                                                                                                                                                                                                                                                                                                                      |  |  |  |  |  |  | give specific zoning designation, such as R8 or C2): C5-3 |
|                                                                                                                                                                                                                                                                                                                      |  |  |  |  |  |  | PROPOSED METHOD OF OPERATION:                             |
| What are the proposed days/hours of operation? (Specify days and hours each day and hours of outdoor space, if applicable) 3PM - 11PM - EVERY DAY                                                                                                                                                                    |  |  |  |  |  |  |                                                           |
| Will any other business besides food or alcohol service be conducted at premise, i.e., retail? ■ Yes ☑ No. If yes, please describe what type: N/A                                                                                                                                                                    |  |  |  |  |  |  |                                                           |
| Number of indoor tables? 27 Total number of indoor seats? 231                                                                                                                                                                                                                                                        |  |  |  |  |  |  |                                                           |
| How many stand-up bars/bar seats are located on the premise (number, length, and location) (Customer Bar #1: 12' - 10"), (Customer Bar #2: 3' - 8") & (Service Bar: 3' - 10")                                                                                                                                        |  |  |  |  |  |  |                                                           |
| (A <b>stand-up bar</b> is any bar or counter -with seating or not- where you can order, pay for, and receive alcohol)                                                                                                                                                                                                |  |  |  |  |  |  |                                                           |
| Does premise have a full kitchen?   ✓ Yes   No                                                                                                                                                                                                                                                                       |  |  |  |  |  |  |                                                           |
| Does it have a food preparation area? ■ Yes ■ No (If any, show on diagram)                                                                                                                                                                                                                                           |  |  |  |  |  |  |                                                           |
| Is food available for sale?   ✓ Yes  ✓ No If yes, describe type of food and submit a menu  AMERICAN FOOD                                                                                                                                                                                                             |  |  |  |  |  |  |                                                           |
| What are the hours the kitchen will be open?                                                                                                                                                                                                                                                                         |  |  |  |  |  |  |                                                           |
| Will a manager or principal always be on site? ■ Yes ■ No If yes, which? N/A                                                                                                                                                                                                                                         |  |  |  |  |  |  |                                                           |
| How many employees will there be? 15                                                                                                                                                                                                                                                                                 |  |  |  |  |  |  |                                                           |
| Do you have or plan to install ☐ French doors ☐ accordion doors or ☐ windows?                                                                                                                                                                                                                                        |  |  |  |  |  |  |                                                           |
| Will there be TVs/monitors? ■ Yes ■ No (If Yes, how many?) 1                                                                                                                                                                                                                                                         |  |  |  |  |  |  |                                                           |
| Will premise have music?   ✓ Yes   No                                                                                                                                                                                                                                                                                |  |  |  |  |  |  |                                                           |
| If Yes, what type of music? ■ Live musician ■ DJs ■ Streaming services/playlists                                                                                                                                                                                                                                     |  |  |  |  |  |  |                                                           |
| If other type, please describe N/A                                                                                                                                                                                                                                                                                   |  |  |  |  |  |  |                                                           |
| What will be the music volume?   Background (conversational)   Entertainment (live music venue                                                                                                                                                                                                                       |  |  |  |  |  |  |                                                           |
| level) Please describe your sound system:                                                                                                                                                                                                                                                                            |  |  |  |  |  |  |                                                           |
| Will you host any promoted events, scheduled performances, or any event at which a cover fee is                                                                                                                                                                                                                      |  |  |  |  |  |  |                                                           |
| charged? If Yes, what type of events or performances are proposed and how often? N/A                                                                                                                                                                                                                                 |  |  |  |  |  |  |                                                           |