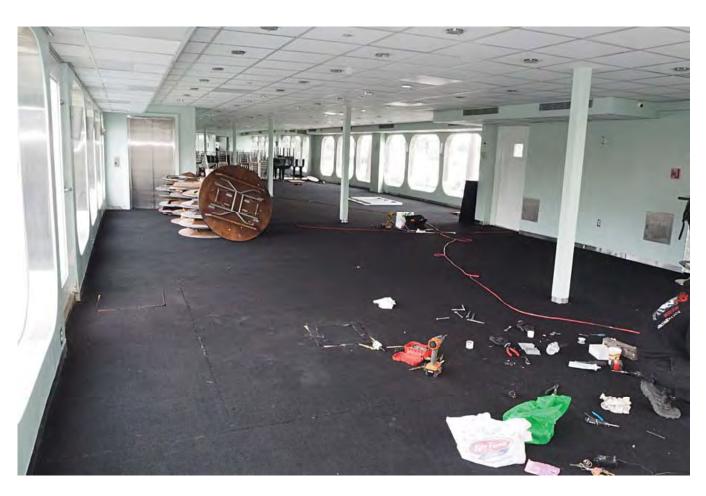

Revi sed: July 2022 Page 1 of 5

| PREMISE:                                                                                                                                                                                                                                                                                                             |  |  |  |  |  |  |                                                           |
|----------------------------------------------------------------------------------------------------------------------------------------------------------------------------------------------------------------------------------------------------------------------------------------------------------------------|--|--|--|--|--|--|-----------------------------------------------------------|
| Type of building and number of floors: VESSEL - 4 DECKS                                                                                                                                                                                                                                                              |  |  |  |  |  |  |                                                           |
| Does premise have a valid Certificate of Occupancy, including for any back/side yard or roof use?  ■ Yes ■ No What is maximum NUMBER of people permitted 333  What is the zoning designation (check zoning using map: <a href="http://gis.nyc.gov/doitt/nycitymap/">http://gis.nyc.gov/doitt/nycitymap/</a> - please |  |  |  |  |  |  |                                                           |
|                                                                                                                                                                                                                                                                                                                      |  |  |  |  |  |  | give specific zoning designation, such as R8 or C2): C5-3 |
|                                                                                                                                                                                                                                                                                                                      |  |  |  |  |  |  | PROPOSED METHOD OF OPERATION:                             |
| What are the proposed days/hours of operation? (Specify days and hours each day and hours of outdoor space, if applicable) 3PM - 11PM - EVERY DAY                                                                                                                                                                    |  |  |  |  |  |  |                                                           |
| Will any other business besides food or alcohol service be conducted at premise, i.e., retail? ■ Yes ☑ No. If yes, please describe what type: N/A                                                                                                                                                                    |  |  |  |  |  |  |                                                           |
| Number of indoor tables? 27 Total number of indoor seats? 231                                                                                                                                                                                                                                                        |  |  |  |  |  |  |                                                           |
| How many stand-up bars/bar seats are located on the premise (number, length, and location) (Customer Bar #1: 12' - 10"), (Customer Bar #2: 3' - 8") & (Service Bar: 3' - 10")                                                                                                                                        |  |  |  |  |  |  |                                                           |
| (A <b>stand-up bar</b> is any bar or counter -with seating or not- where you can order, pay for, and receive alcohol)                                                                                                                                                                                                |  |  |  |  |  |  |                                                           |
| Does premise have a full kitchen?   ✓ Yes   No                                                                                                                                                                                                                                                                       |  |  |  |  |  |  |                                                           |
| Does it have a food preparation area? ■ Yes ■ No (If any, show on diagram)                                                                                                                                                                                                                                           |  |  |  |  |  |  |                                                           |
| Is food available for sale?   ✓ Yes  ✓ No If yes, describe type of food and submit a menu  AMERICAN FOOD                                                                                                                                                                                                             |  |  |  |  |  |  |                                                           |
| What are the hours the kitchen will be open?                                                                                                                                                                                                                                                                         |  |  |  |  |  |  |                                                           |
| Will a manager or principal always be on site? ■ Yes ■ No If yes, which? N/A                                                                                                                                                                                                                                         |  |  |  |  |  |  |                                                           |
| How many employees will there be? 15                                                                                                                                                                                                                                                                                 |  |  |  |  |  |  |                                                           |
| Do you have or plan to install ☐ French doors ☐ accordion doors or ☐ windows?                                                                                                                                                                                                                                        |  |  |  |  |  |  |                                                           |
| Will there be TVs/monitors? ■ Yes ■ No (If Yes, how many?) 1                                                                                                                                                                                                                                                         |  |  |  |  |  |  |                                                           |
| Will premise have music?   ✓ Yes   No                                                                                                                                                                                                                                                                                |  |  |  |  |  |  |                                                           |
| If Yes, what type of music? ■ Live musician ■ DJs ■ Streaming services/playlists                                                                                                                                                                                                                                     |  |  |  |  |  |  |                                                           |
| If other type, please describe N/A                                                                                                                                                                                                                                                                                   |  |  |  |  |  |  |                                                           |
| What will be the music volume?   Background (conversational)   Entertainment (live music venue                                                                                                                                                                                                                       |  |  |  |  |  |  |                                                           |
| level) Please describe your sound system:                                                                                                                                                                                                                                                                            |  |  |  |  |  |  |                                                           |
| Will you host any promoted events, scheduled performances, or any event at which a cover fee is                                                                                                                                                                                                                      |  |  |  |  |  |  |                                                           |
| charged? If Yes, what type of events or performances are proposed and how often? N/A                                                                                                                                                                                                                                 |  |  |  |  |  |  |                                                           |