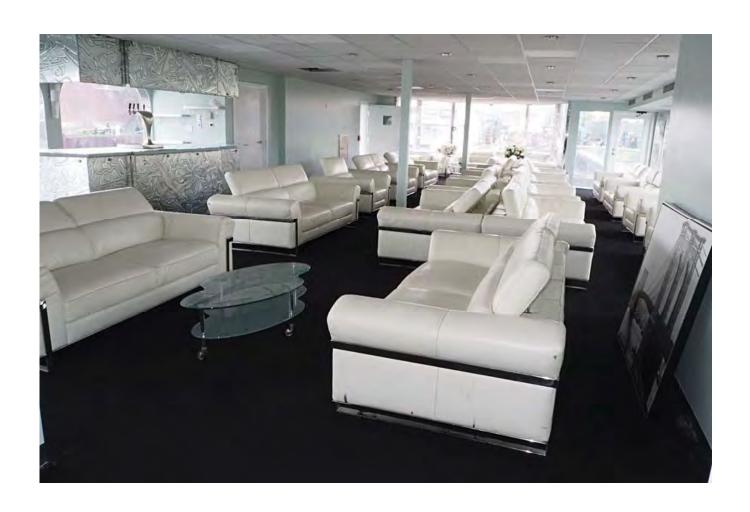

Revi sed: July 2022 Page 1 of 5

| PREMISE:                                                                                                                                                                                                                                                                                                             |  |  |  |  |  |  |                                                           |
|----------------------------------------------------------------------------------------------------------------------------------------------------------------------------------------------------------------------------------------------------------------------------------------------------------------------|--|--|--|--|--|--|-----------------------------------------------------------|
| Type of building and number of floors: VESSEL - 4 DECKS                                                                                                                                                                                                                                                              |  |  |  |  |  |  |                                                           |
| Does premise have a valid Certificate of Occupancy, including for any back/side yard or roof use?  ■ Yes ■ No What is maximum NUMBER of people permitted 333  What is the zoning designation (check zoning using map: <a href="http://gis.nyc.gov/doitt/nycitymap/">http://gis.nyc.gov/doitt/nycitymap/</a> - please |  |  |  |  |  |  |                                                           |
|                                                                                                                                                                                                                                                                                                                      |  |  |  |  |  |  | give specific zoning designation, such as R8 or C2): C5-3 |
|                                                                                                                                                                                                                                                                                                                      |  |  |  |  |  |  | PROPOSED METHOD OF OPERATION:                             |
| What are the proposed days/hours of operation? (Specify days and hours each day and hours of outdoor space, if applicable) 3PM - 11PM - EVERY DAY                                                                                                                                                                    |  |  |  |  |  |  |                                                           |
| Will any other business besides food or alcohol service be conducted at premise, i.e., retail? ■ Yes ☑ No. If yes, please describe what type: N/A                                                                                                                                                                    |  |  |  |  |  |  |                                                           |
| Number of indoor tables? 27 Total number of indoor seats? 231                                                                                                                                                                                                                                                        |  |  |  |  |  |  |                                                           |
| How many stand-up bars/bar seats are located on the premise (number, length, and location) (Customer Bar #1: 12' - 10"), (Customer Bar #2: 3' - 8") & (Service Bar: 3' - 10")                                                                                                                                        |  |  |  |  |  |  |                                                           |
| (A <b>stand-up bar</b> is any bar or counter -with seating or not- where you can order, pay for, and receive alcohol)                                                                                                                                                                                                |  |  |  |  |  |  |                                                           |
| Does premise have a full kitchen?   ✓ Yes   No                                                                                                                                                                                                                                                                       |  |  |  |  |  |  |                                                           |
| Does it have a food preparation area? ■ Yes ■ No (If any, show on diagram)                                                                                                                                                                                                                                           |  |  |  |  |  |  |                                                           |
| Is food available for sale?   ✓ Yes  ✓ No If yes, describe type of food and submit a menu  AMERICAN FOOD                                                                                                                                                                                                             |  |  |  |  |  |  |                                                           |
| What are the hours the kitchen will be open?                                                                                                                                                                                                                                                                         |  |  |  |  |  |  |                                                           |
| Will a manager or principal always be on site? ■ Yes ■ No If yes, which? N/A                                                                                                                                                                                                                                         |  |  |  |  |  |  |                                                           |
| How many employees will there be? 15                                                                                                                                                                                                                                                                                 |  |  |  |  |  |  |                                                           |
| Do you have or plan to install ☐ French doors ☐ accordion doors or ☐ windows?                                                                                                                                                                                                                                        |  |  |  |  |  |  |                                                           |
| Will there be TVs/monitors? ■ Yes ■ No (If Yes, how many?) 1                                                                                                                                                                                                                                                         |  |  |  |  |  |  |                                                           |
| Will premise have music?   ✓ Yes   No                                                                                                                                                                                                                                                                                |  |  |  |  |  |  |                                                           |
| If Yes, what type of music? ■ Live musician ■ DJs ■ Streaming services/playlists                                                                                                                                                                                                                                     |  |  |  |  |  |  |                                                           |
| If other type, please describe N/A                                                                                                                                                                                                                                                                                   |  |  |  |  |  |  |                                                           |
| What will be the music volume?   Background (conversational)   Entertainment (live music venue                                                                                                                                                                                                                       |  |  |  |  |  |  |                                                           |
| level) Please describe your sound system:                                                                                                                                                                                                                                                                            |  |  |  |  |  |  |                                                           |
| Will you host any promoted events, scheduled performances, or any event at which a cover fee is                                                                                                                                                                                                                      |  |  |  |  |  |  |                                                           |
| charged? If Yes, what type of events or performances are proposed and how often? N/A                                                                                                                                                                                                                                 |  |  |  |  |  |  |                                                           |