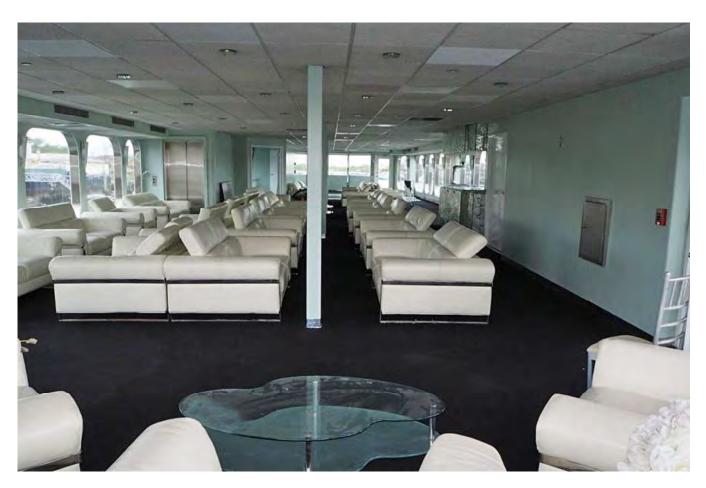

Revi sed: July 2022 Page 1 of 5

| PREMISE:                                                                                                                                                                                                                                                                                                             |  |  |  |  |  |  |                                                           |
|----------------------------------------------------------------------------------------------------------------------------------------------------------------------------------------------------------------------------------------------------------------------------------------------------------------------|--|--|--|--|--|--|-----------------------------------------------------------|
| Type of building and number of floors: VESSEL - 4 DECKS                                                                                                                                                                                                                                                              |  |  |  |  |  |  |                                                           |
| Does premise have a valid Certificate of Occupancy, including for any back/side yard or roof use?  ■ Yes ■ No What is maximum NUMBER of people permitted 333  What is the zoning designation (check zoning using map: <a href="http://gis.nyc.gov/doitt/nycitymap/">http://gis.nyc.gov/doitt/nycitymap/</a> - please |  |  |  |  |  |  |                                                           |
|                                                                                                                                                                                                                                                                                                                      |  |  |  |  |  |  | give specific zoning designation, such as R8 or C2): C5-3 |
|                                                                                                                                                                                                                                                                                                                      |  |  |  |  |  |  | PROPOSED METHOD OF OPERATION:                             |
| What are the proposed days/hours of operation? (Specify days and hours each day and hours of outdoor space, if applicable) 3PM - 11PM - EVERY DAY                                                                                                                                                                    |  |  |  |  |  |  |                                                           |
| Will any other business besides food or alcohol service be conducted at premise, i.e., retail? ■ Yes ☑ No. If yes, please describe what type: N/A                                                                                                                                                                    |  |  |  |  |  |  |                                                           |
| Number of indoor tables? 27 Total number of indoor seats? 231                                                                                                                                                                                                                                                        |  |  |  |  |  |  |                                                           |
| How many stand-up bars/bar seats are located on the premise (number, length, and location) (Customer Bar #1: 12' - 10"), (Customer Bar #2: 3' - 8") & (Service Bar: 3' - 10")                                                                                                                                        |  |  |  |  |  |  |                                                           |
| (A <b>stand-up bar</b> is any bar or counter -with seating or not- where you can order, pay for, and receive alcohol)                                                                                                                                                                                                |  |  |  |  |  |  |                                                           |
| Does premise have a full kitchen?   ✓ Yes   No                                                                                                                                                                                                                                                                       |  |  |  |  |  |  |                                                           |
| Does it have a food preparation area? ■ Yes ■ No (If any, show on diagram)                                                                                                                                                                                                                                           |  |  |  |  |  |  |                                                           |
| Is food available for sale?   ✓ Yes  ✓ No If yes, describe type of food and submit a menu  AMERICAN FOOD                                                                                                                                                                                                             |  |  |  |  |  |  |                                                           |
| What are the hours the kitchen will be open?                                                                                                                                                                                                                                                                         |  |  |  |  |  |  |                                                           |
| Will a manager or principal always be on site? ■ Yes ■ No If yes, which? N/A                                                                                                                                                                                                                                         |  |  |  |  |  |  |                                                           |
| How many employees will there be? 15                                                                                                                                                                                                                                                                                 |  |  |  |  |  |  |                                                           |
| Do you have or plan to install ☐ French doors ☐ accordion doors or ☐ windows?                                                                                                                                                                                                                                        |  |  |  |  |  |  |                                                           |
| Will there be TVs/monitors? ■ Yes ■ No (If Yes, how many?) 1                                                                                                                                                                                                                                                         |  |  |  |  |  |  |                                                           |
| Will premise have music?   ✓ Yes   No                                                                                                                                                                                                                                                                                |  |  |  |  |  |  |                                                           |
| If Yes, what type of music? ■ Live musician ■ DJs ■ Streaming services/playlists                                                                                                                                                                                                                                     |  |  |  |  |  |  |                                                           |
| If other type, please describe N/A                                                                                                                                                                                                                                                                                   |  |  |  |  |  |  |                                                           |
| What will be the music volume?   Background (conversational)   Entertainment (live music venue                                                                                                                                                                                                                       |  |  |  |  |  |  |                                                           |
| level) Please describe your sound system:                                                                                                                                                                                                                                                                            |  |  |  |  |  |  |                                                           |
| Will you host any promoted events, scheduled performances, or any event at which a cover fee is                                                                                                                                                                                                                      |  |  |  |  |  |  |                                                           |
| charged? If Yes, what type of events or performances are proposed and how often? N/A                                                                                                                                                                                                                                 |  |  |  |  |  |  |                                                           |