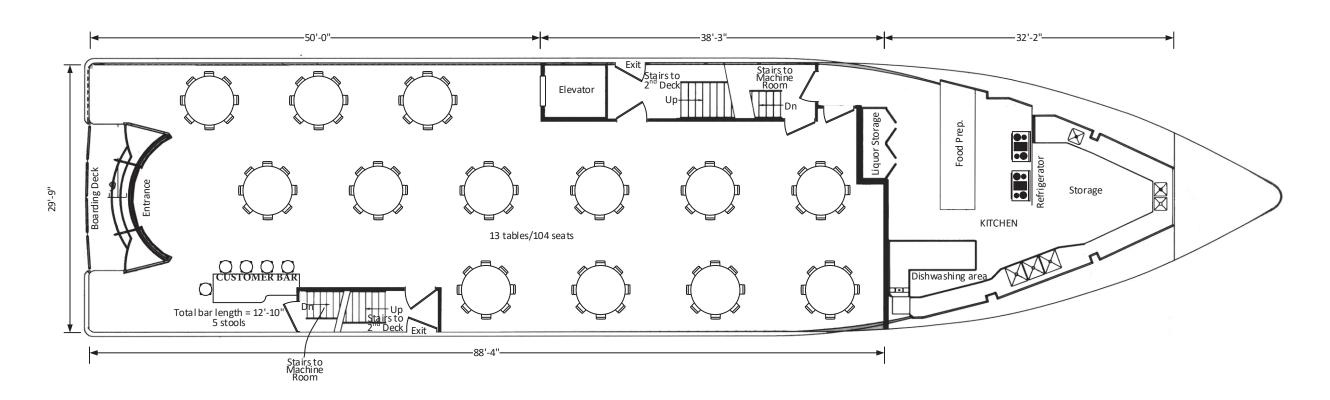

Revi sed: July 2022 Page 1 of 5

| PREMISE:                                                                                                                                                                                                                                                                                                             |  |  |  |  |  |  |                                                           |
|----------------------------------------------------------------------------------------------------------------------------------------------------------------------------------------------------------------------------------------------------------------------------------------------------------------------|--|--|--|--|--|--|-----------------------------------------------------------|
| Type of building and number of floors: VESSEL - 4 DECKS                                                                                                                                                                                                                                                              |  |  |  |  |  |  |                                                           |
| Does premise have a valid Certificate of Occupancy, including for any back/side yard or roof use?  ■ Yes ■ No What is maximum NUMBER of people permitted 333  What is the zoning designation (check zoning using map: <a href="http://gis.nyc.gov/doitt/nycitymap/">http://gis.nyc.gov/doitt/nycitymap/</a> - please |  |  |  |  |  |  |                                                           |
|                                                                                                                                                                                                                                                                                                                      |  |  |  |  |  |  | give specific zoning designation, such as R8 or C2): C5-3 |
|                                                                                                                                                                                                                                                                                                                      |  |  |  |  |  |  | PROPOSED METHOD OF OPERATION:                             |
| What are the proposed days/hours of operation? (Specify days and hours each day and hours of outdoor space, if applicable) 3PM - 11PM - EVERY DAY                                                                                                                                                                    |  |  |  |  |  |  |                                                           |
| Will any other business besides food or alcohol service be conducted at premise, i.e., retail? ■ Yes ☑ No. If yes, please describe what type: N/A                                                                                                                                                                    |  |  |  |  |  |  |                                                           |
| Number of indoor tables? 27 Total number of indoor seats? 231                                                                                                                                                                                                                                                        |  |  |  |  |  |  |                                                           |
| How many stand-up bars/bar seats are located on the premise (number, length, and location) (Customer Bar #1: 12' - 10"), (Customer Bar #2: 3' - 8") & (Service Bar: 3' - 10")                                                                                                                                        |  |  |  |  |  |  |                                                           |
| (A <b>stand-up bar</b> is any bar or counter -with seating or not- where you can order, pay for, and receive alcohol)                                                                                                                                                                                                |  |  |  |  |  |  |                                                           |
| Does premise have a full kitchen?   ✓ Yes   No                                                                                                                                                                                                                                                                       |  |  |  |  |  |  |                                                           |
| Does it have a food preparation area? ■ Yes ■ No (If any, show on diagram)                                                                                                                                                                                                                                           |  |  |  |  |  |  |                                                           |
| Is food available for sale?   ✓ Yes  ✓ No If yes, describe type of food and submit a menu  AMERICAN FOOD                                                                                                                                                                                                             |  |  |  |  |  |  |                                                           |
| What are the hours the kitchen will be open?                                                                                                                                                                                                                                                                         |  |  |  |  |  |  |                                                           |
| Will a manager or principal always be on site? ■ Yes ■ No If yes, which? N/A                                                                                                                                                                                                                                         |  |  |  |  |  |  |                                                           |
| How many employees will there be? 15                                                                                                                                                                                                                                                                                 |  |  |  |  |  |  |                                                           |
| Do you have or plan to install ☐ French doors ☐ accordion doors or ☐ windows?                                                                                                                                                                                                                                        |  |  |  |  |  |  |                                                           |
| Will there be TVs/monitors? ■ Yes ■ No (If Yes, how many?) 1                                                                                                                                                                                                                                                         |  |  |  |  |  |  |                                                           |
| Will premise have music?   ✓ Yes   No                                                                                                                                                                                                                                                                                |  |  |  |  |  |  |                                                           |
| If Yes, what type of music? ■ Live musician ■ DJs ■ Streaming services/playlists                                                                                                                                                                                                                                     |  |  |  |  |  |  |                                                           |
| If other type, please describe N/A                                                                                                                                                                                                                                                                                   |  |  |  |  |  |  |                                                           |
| What will be the music volume?   Background (conversational)   Entertainment (live music venue                                                                                                                                                                                                                       |  |  |  |  |  |  |                                                           |
| level) Please describe your sound system:                                                                                                                                                                                                                                                                            |  |  |  |  |  |  |                                                           |
| Will you host any promoted events, scheduled performances, or any event at which a cover fee is                                                                                                                                                                                                                      |  |  |  |  |  |  |                                                           |
| charged? If Yes, what type of events or performances are proposed and how often? N/A                                                                                                                                                                                                                                 |  |  |  |  |  |  |                                                           |