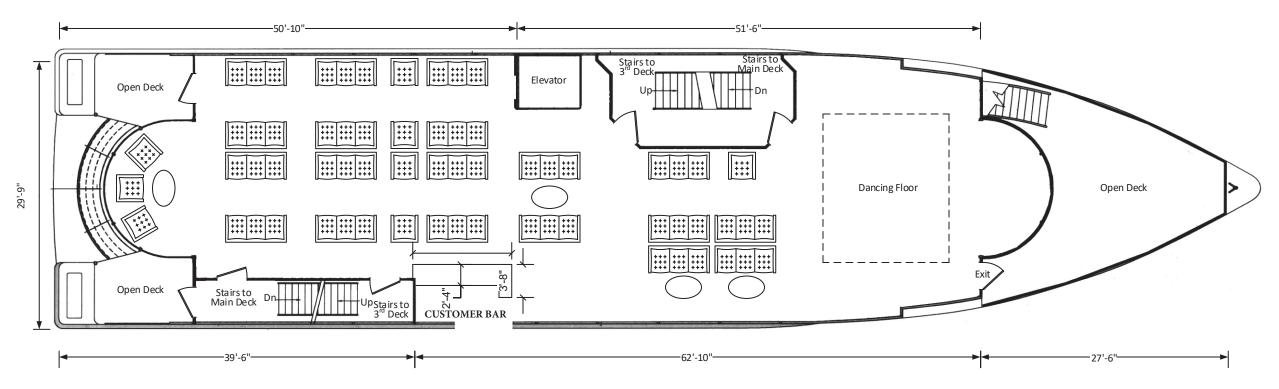

Revi sed: July 2022 Page 1 of 5

| PREMISE:                                                                                                                                                                                                                                                                                                             |  |  |  |  |  |  |                                                           |
|----------------------------------------------------------------------------------------------------------------------------------------------------------------------------------------------------------------------------------------------------------------------------------------------------------------------|--|--|--|--|--|--|-----------------------------------------------------------|
| Type of building and number of floors: VESSEL - 4 DECKS                                                                                                                                                                                                                                                              |  |  |  |  |  |  |                                                           |
| Does premise have a valid Certificate of Occupancy, including for any back/side yard or roof use?  ■ Yes ■ No What is maximum NUMBER of people permitted 333  What is the zoning designation (check zoning using map: <a href="http://gis.nyc.gov/doitt/nycitymap/">http://gis.nyc.gov/doitt/nycitymap/</a> - please |  |  |  |  |  |  |                                                           |
|                                                                                                                                                                                                                                                                                                                      |  |  |  |  |  |  | give specific zoning designation, such as R8 or C2): C5-3 |
|                                                                                                                                                                                                                                                                                                                      |  |  |  |  |  |  | PROPOSED METHOD OF OPERATION:                             |
| What are the proposed days/hours of operation? (Specify days and hours each day and hours of outdoor space, if applicable) 3PM - 11PM - EVERY DAY                                                                                                                                                                    |  |  |  |  |  |  |                                                           |
| Will any other business besides food or alcohol service be conducted at premise, i.e., retail? ■ Yes ☑ No. If yes, please describe what type: N/A                                                                                                                                                                    |  |  |  |  |  |  |                                                           |
| Number of indoor tables? 27 Total number of indoor seats? 231                                                                                                                                                                                                                                                        |  |  |  |  |  |  |                                                           |
| How many stand-up bars/bar seats are located on the premise (number, length, and location) (Customer Bar #1: 12' - 10"), (Customer Bar #2: 3' - 8") & (Service Bar: 3' - 10")                                                                                                                                        |  |  |  |  |  |  |                                                           |
| (A <b>stand-up bar</b> is any bar or counter -with seating or not- where you can order, pay for, and receive alcohol)                                                                                                                                                                                                |  |  |  |  |  |  |                                                           |
| Does premise have a full kitchen?   ✓ Yes   No                                                                                                                                                                                                                                                                       |  |  |  |  |  |  |                                                           |
| Does it have a food preparation area? ■ Yes ■ No (If any, show on diagram)                                                                                                                                                                                                                                           |  |  |  |  |  |  |                                                           |
| Is food available for sale?   ✓ Yes  ✓ No If yes, describe type of food and submit a menu  AMERICAN FOOD                                                                                                                                                                                                             |  |  |  |  |  |  |                                                           |
| What are the hours the kitchen will be open?                                                                                                                                                                                                                                                                         |  |  |  |  |  |  |                                                           |
| Will a manager or principal always be on site? ■ Yes ■ No If yes, which? N/A                                                                                                                                                                                                                                         |  |  |  |  |  |  |                                                           |
| How many employees will there be? 15                                                                                                                                                                                                                                                                                 |  |  |  |  |  |  |                                                           |
| Do you have or plan to install ☐ French doors ☐ accordion doors or ☐ windows?                                                                                                                                                                                                                                        |  |  |  |  |  |  |                                                           |
| Will there be TVs/monitors? ■ Yes ■ No (If Yes, how many?) 1                                                                                                                                                                                                                                                         |  |  |  |  |  |  |                                                           |
| Will premise have music?   ✓ Yes   No                                                                                                                                                                                                                                                                                |  |  |  |  |  |  |                                                           |
| If Yes, what type of music? ■ Live musician ■ DJs ■ Streaming services/playlists                                                                                                                                                                                                                                     |  |  |  |  |  |  |                                                           |
| If other type, please describe N/A                                                                                                                                                                                                                                                                                   |  |  |  |  |  |  |                                                           |
| What will be the music volume?   Background (conversational)   Entertainment (live music venue                                                                                                                                                                                                                       |  |  |  |  |  |  |                                                           |
| level) Please describe your sound system:                                                                                                                                                                                                                                                                            |  |  |  |  |  |  |                                                           |
| Will you host any promoted events, scheduled performances, or any event at which a cover fee is                                                                                                                                                                                                                      |  |  |  |  |  |  |                                                           |
| charged? If Yes, what type of events or performances are proposed and how often? N/A                                                                                                                                                                                                                                 |  |  |  |  |  |  |                                                           |