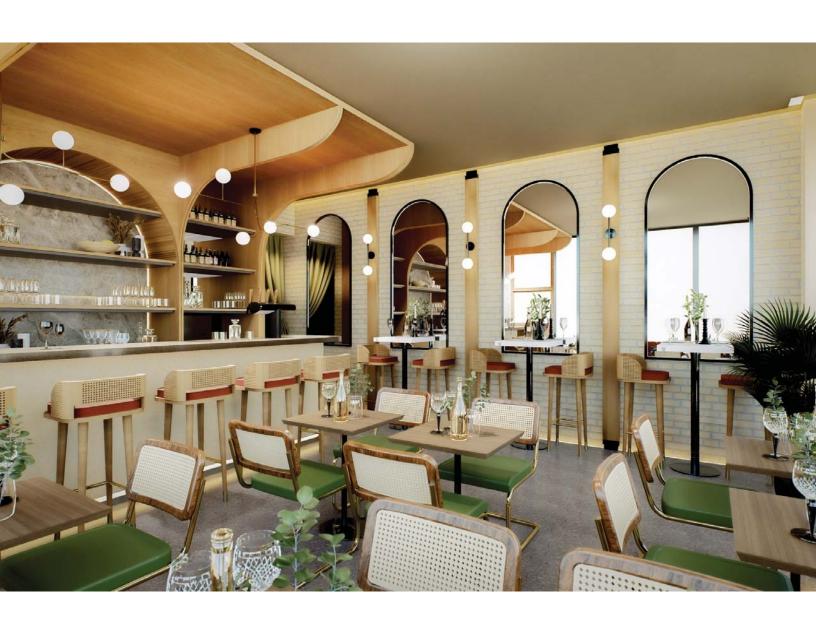

Revi sed: July 2022 Page 1 of 5

| PREMISE:                                                                                                                                                              |
|-----------------------------------------------------------------------------------------------------------------------------------------------------------------------|
| Type of building and number of floors: 6-STORY COMMERCIAL & RESIDENTIAL BLDG                                                                                          |
| Does premise have a valid Certificate of Occupancy, including for any back/side yard or roof use?                                                                     |
| ☑ Yes ☐ No What is maximum NUMBER of people permitted 45                                                                                                              |
| What is the zoning designation (check zoning using map: <a href="http://gis.nyc.gov/doitt/nycitymap/">http://gis.nyc.gov/doitt/nycitymap/</a> - please                |
| give specific zoning designation, such as R8 or C2): R7A                                                                                                              |
| PROPOSED METHOD OF OPERATION:                                                                                                                                         |
| What are the proposed days/hours of operation? (Specify days and hours each day and hours of outdoor space, if applicable) 11 AM - 12 MIDNIGHT, 7 DAYS                |
| Will any other business besides food or alcohol service be conducted at premise, i.e., retail? ■ Yes ☑ No                                                             |
| Number of indoor tables? 10 Total number of indoor seats? 22                                                                                                          |
| How many stand-up bars/bar seats are located on the premise (number, length, and location) ONE 3' X 11' RECTANGULAR BAR LOCATED AT THE MIDDLE OF THE PREMISE, 5 SEATS |
| (A <b>stand-up bar</b> is any bar or counter -with seating or not- where you can order, pay for, and receive alcohol)                                                 |
| Does premise have a full kitchen?   ✓ Yes   No                                                                                                                        |
| Does it have a food preparation area? ☐ Yes ☐ No (If any, show on diagram)                                                                                            |
| Is food available for sale?   ✓ Yes  ✓ No If yes, describe type of food and submit a menu  AMERICAN BISTRO                                                            |
| What are the hours the kitchen will be open? 11 AM - 11:30 PM, 7 DAYS                                                                                                 |
| Will a manager or principal always be on site? ■ Yes ■ No If yes, which? EITHER MANAGER OR PRINCIPALS                                                                 |
| How many employees will there be? 5-8                                                                                                                                 |
| Do you have or plan to install ☐ French doors ☐ accordion doors or ☐ windows?                                                                                         |
| Will there be TVs/monitors? □ Yes ☑ No (If Yes, how many?)                                                                                                            |
| Will premise have music?   ✓ Yes   No                                                                                                                                 |
| If Yes, what type of music? ■ Live musician ■ DJs ■ Streaming services/playlists                                                                                      |
| If other type, please describe                                                                                                                                        |
| What will be the music volume? 🛘 Background (conversational) 🗖 Entertainment (live music venue                                                                        |
| level) Please describe your sound system:                                                                                                                             |
| Will you host any promoted events, scheduled performances, or any event at which a cover fee is                                                                       |
| charged? If Yes, what type of events or performances are proposed and how often? NO                                                                                   |

☑ I will operate a full-service restaurant, specifically a (type of restaurant) **AMERICAN** restaurant, or I will operate a \_\_\_ □ with a kitchen open and serving food during all hours of operation OR □ with less than a fullservice kitchen but serving food during all hours of operation OR □ Other 3. My hours of operation will be: Mon <u>11 AM - 12 MIDNIGHT</u>; Tue <u>11 AM - 12 MIDNIGHT</u>; Wed <u>11 AM - 12 MIDNIGHT</u> Thu 11 AM - 12 MIDNIGHT ; Fri 11 AM - 12 MIDNIGHT ; Sat 11 AM - 12 MIDNIGHT Sun 11 AM - 12 MIDNIGHT . (I understand opening is "no later than" specified opening hour, and all patrons are to be cleared from business at specified closing hour.) 4. 