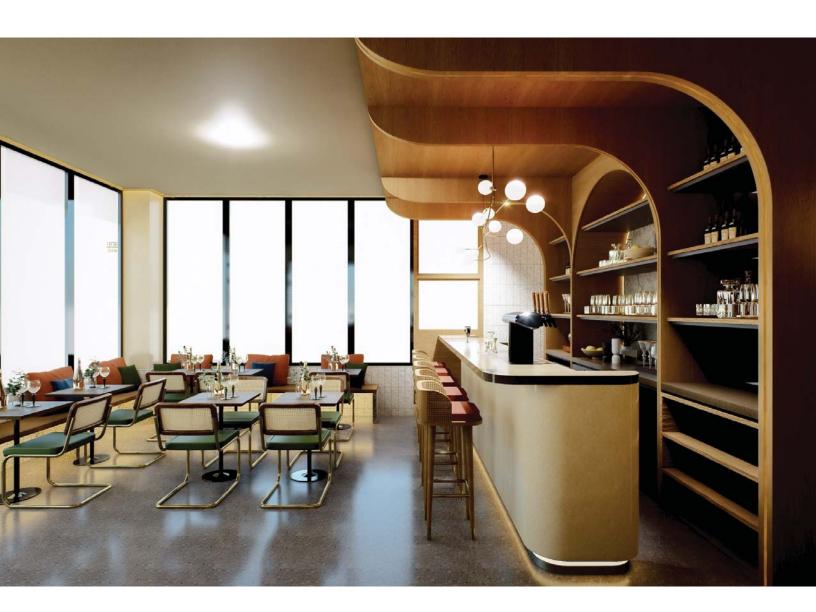

Revi sed: July 2022 Page 1 of 5

| PREMISE:                                                                                                                                                              |
|-----------------------------------------------------------------------------------------------------------------------------------------------------------------------|
| Type of building and number of floors: 6-STORY COMMERCIAL & RESIDENTIAL BLDG                                                                                          |
| Does premise have a valid Certificate of Occupancy, including for any back/side yard or roof use?                                                                     |
| ☑ Yes ☐ No What is maximum NUMBER of people permitted 45                                                                                                              |
| What is the zoning designation (check zoning using map: <a href="http://gis.nyc.gov/doitt/nycitymap/">http://gis.nyc.gov/doitt/nycitymap/</a> - please                |
| give specific zoning designation, such as R8 or C2): R7A                                                                                                              |
| PROPOSED METHOD OF OPERATION:                                                                                                                                         |
| What are the proposed days/hours of operation? (Specify days and hours each day and hours of outdoor space, if applicable) 11 AM - 12 MIDNIGHT, 7 DAYS                |
| Will any other business besides food or alcohol service be conducted at premise, i.e., retail? ■ Yes ☑ No                                                             |
| Number of indoor tables? 10 Total number of indoor seats? 22                                                                                                          |
| How many stand-up bars/bar seats are located on the premise (number, length, and location) ONE 3' X 11' RECTANGULAR BAR LOCATED AT THE MIDDLE OF THE PREMISE, 5 SEATS |
| (A <b>stand-up bar</b> is any bar or counter -with seating or not- where you can order, pay for, and receive alcohol)                                                 |
| Does premise have a full kitchen?   ✓ Yes   No                                                                                                                        |
| Does it have a food preparation area? ☐ Yes ☐ No (If any, show on diagram)                                                                                            |
| Is food available for sale?   ✓ Yes  ✓ No If yes, describe type of food and submit a menu  AMERICAN BISTRO                                                            |
| What are the hours the kitchen will be open? 11 AM - 11:30 PM, 7 DAYS                                                                                                 |
| Will a manager or principal always be on site? ■ Yes ■ No If yes, which? EITHER MANAGER OR PRINCIPALS                                                                 |
| How many employees will there be? 5-8                                                                                                                                 |
| Do you have or plan to install ☐ French doors ☐ accordion doors or ☐ windows?                                                                                         |
| Will there be TVs/monitors? □ Yes ☑ No (If Yes, how many?)                                                                                                            |
| Will premise have music?   ✓ Yes   No                                                                                                                                 |
| If Yes, what type of music? ■ Live musician ■ DJs ■ Streaming services/playlists                                                                                      |
| If other type, please describe                                                                                                                                        |
| What will be the music volume? 🛘 Background (conversational) 🗖 Entertainment (live music venue                                                                        |
| level) Please describe your sound system:                                                                                                                             |
| Will you host any promoted events, scheduled performances, or any event at which a cover fee is                                                                       |
| charged? If Yes, what type of events or performances are proposed and how often? NO                                                                                   |

☑ I will operate a full-service restaurant, specifically a (type of restaurant) **AMERICAN** restaurant, or I will operate a \_\_\_ □ with a kitchen open and serving food during all hours of operation OR □ with less than a fullservice kitchen but serving food during all hours of operation OR □ Other 3. My hours of operation will be: Mon <u>11 AM - 12 MIDNIGHT</u>; Tue <u>11 AM - 12 MIDNIGHT</u>; Wed <u>11 AM - 12 MIDNIGHT</u> Thu 11 AM - 12 MIDNIGHT ; Fri 11 AM - 12 MIDNIGHT ; Sat 11 AM - 12 MIDNIGHT Sun 11 AM - 12 MIDNIGHT . (I understand opening is "no later than" specified opening hour, and all patrons are to be cleared from business at specified closing hour.) 4. 