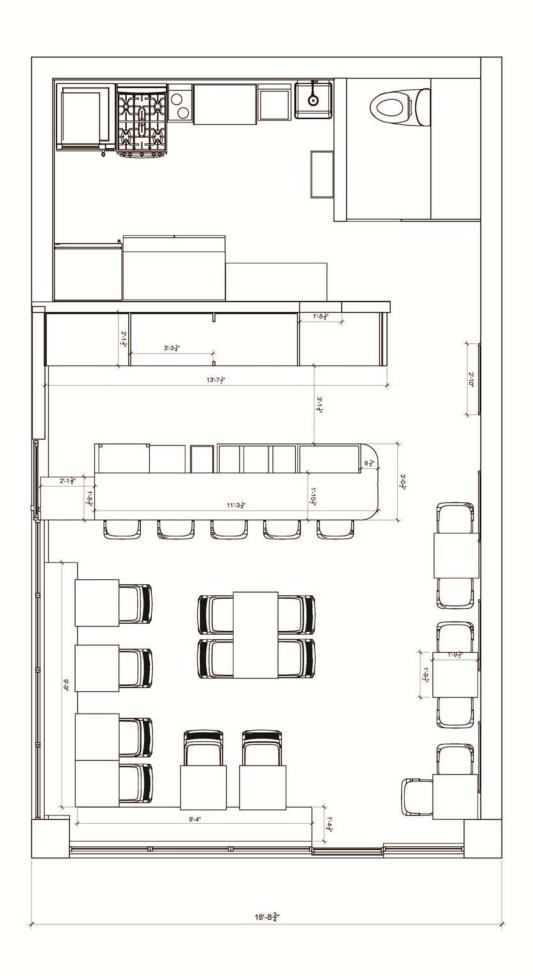

Revi sed: July 2022 Page 1 of 5

| PREMISE:                                                                                                                                                              |
|-----------------------------------------------------------------------------------------------------------------------------------------------------------------------|
| Type of building and number of floors: 6-STORY COMMERCIAL & RESIDENTIAL BLDG                                                                                          |
| Does premise have a valid Certificate of Occupancy, including for any back/side yard or roof use?                                                                     |
| ☑ Yes ☐ No What is maximum NUMBER of people permitted 45                                                                                                              |
| What is the zoning designation (check zoning using map: <a href="http://gis.nyc.gov/doitt/nycitymap/">http://gis.nyc.gov/doitt/nycitymap/</a> - please                |
| give specific zoning designation, such as R8 or C2): R7A                                                                                                              |
| PROPOSED METHOD OF OPERATION:                                                                                                                                         |
| What are the proposed days/hours of operation? (Specify days and hours each day and hours of outdoor space, if applicable) 11 AM - 12 MIDNIGHT, 7 DAYS                |
| Will any other business besides food or alcohol service be conducted at premise, i.e., retail? ■ Yes ☑ No                                                             |
| Number of indoor tables? 10 Total number of indoor seats? 22                                                                                                          |
| How many stand-up bars/bar seats are located on the premise (number, length, and location) ONE 3' X 11' RECTANGULAR BAR LOCATED AT THE MIDDLE OF THE PREMISE, 5 SEATS |
| (A <b>stand-up bar</b> is any bar or counter -with seating or not- where you can order, pay for, and receive alcohol)                                                 |
| Does premise have a full kitchen?   ✓ Yes   No                                                                                                                        |
| Does it have a food preparation area? ☐ Yes ☐ No (If any, show on diagram)                                                                                            |
| Is food available for sale?   ✓ Yes  ✓ No If yes, describe type of food and submit a menu  AMERICAN BISTRO                                                            |
| What are the hours the kitchen will be open? 11 AM - 11:30 PM, 7 DAYS                                                                                                 |
| Will a manager or principal always be on site? ■ Yes ■ No If yes, which? EITHER MANAGER OR PRINCIPALS                                                                 |
| How many employees will there be? 5-8                                                                                                                                 |
| Do you have or plan to install ☐ French doors ☐ accordion doors or ☐ windows?                                                                                         |
| Will there be TVs/monitors? □ Yes ☑ No (If Yes, how many?)                                                                                                            |
| Will premise have music?   ✓ Yes   No                                                                                                                                 |
| If Yes, what type of music? ■ Live musician ■ DJs ■ Streaming services/playlists                                                                                      |
| If other type, please describe                                                                                                                                        |
| What will be the music volume? 🛘 Background (conversational) 🗖 Entertainment (live music venue                                                                        |
| level) Please describe your sound system:                                                                                                                             |
| Will you host any promoted events, scheduled performances, or any event at which a cover fee is                                                                       |
| charged? If Yes, what type of events or performances are proposed and how often? NO                                                                                   |

Revised: July 2022 Page 2 of 5

| If promoted events, please explain the nature in which you plan to promote? Social media / online ads /                                                                                         |
|-------------------------------------------------------------------------------------------------------------------------------------------------------------------------------------------------|
| outside promoters? N/A                                                                                                                                                                          |
| How do you plan to manage vehicular traffic and crowds on the sidewalk caused by your establishment?                                                                                            |
| Please attach plans. (Please do not answer "we do not anticipate congestion.")                                                                                                                  |
| A STAFF MEMBER WILL MONITOR THE FRONT SO THAT NO WAIT LINES ARE FORMED                                                                                                                          |
| Will there be security personnel? ■ Yes ■ No (If Yes, how many and when)                                                                                                                        |
| How do you plan to manage noise inside and outside your business so neighbors will not be affected?  Please attach plans. ONLY BACKGROUND MUSIC WILL BE PLAYED AND DOORS/WINDOWS WILL BE CLOSED |
| Is sound proofing installed?   Yes □ No                                                                                                                                                         |
| If not, do you plan to install sound proofing? ■ Yes ■ No                                                                                                                                       |
| Are there current plans to use the Open Restaurants program for the sale or consumption of alcoholic                                                                                            |
| beverages outdoors? (includes roof & yard) ■ Yes ☑ No If Yes, describe and show on diagram:                                                                                                     |
| APPLICANT HISTORY:                                                                                                                                                                              |
| Has this corporation or any principal been licensed for sale of alcohol previously? ■ Yes ■ No                                                                                                  |
| If yes, please indicate name of establishment:                                                                                                                                                  |
| Address: Community Board #                                                                                                                                                                      |
| Dates of operation:                                                                                                                                                                             |
| Has any principal had work experience similar to the proposed business?   ☑ Yes ☐ No If Yes, please                                                                                             |
| attach explanation of experience or resume. Note: failure to disclose previous experience or                                                                                                    |
| information hampers the ability to evaluate this application.                                                                                                                                   |
| Does any principal have other businesses in this area? ■ Yes ■ No If Yes, please give trade name,                                                                                               |
| address and describe the business                                                                                                                                                               |
| Has any principal had SLA reports or action within the past 5 years? ☐ Yes ☒ No If Yes, attach list of                                                                                          |
| violations and dates of violations and outcomes, if any.                                                                                                                                        |