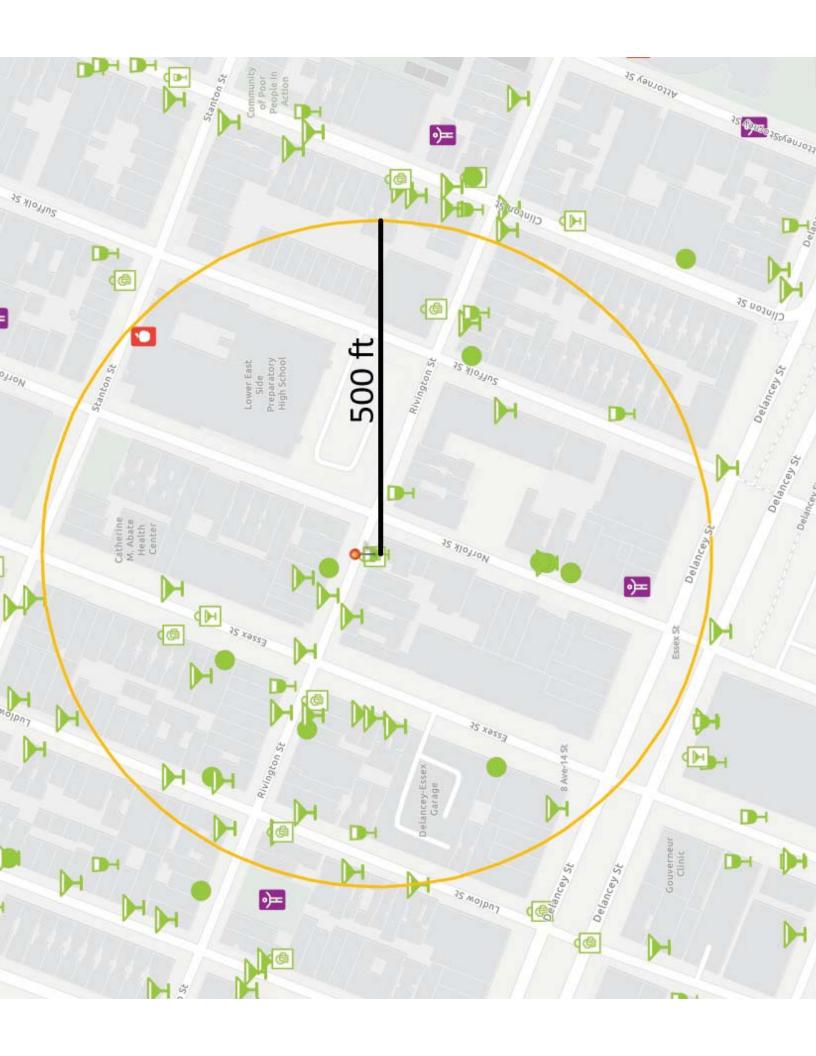

Attach a separate diagram that indicates the location (name and address) and total number of establishments selling/serving beer, wine (B/W) or liquor (OP) for 2 blocks in each direction. Please indicate whether establishments have On-Premise (OP) licenses. Please label streets and avenues and identify your location. Use letters to indicate Bar, Restaurant, etc. The diagram must be submitted with the questionnaire to the Community Board before the meeting.

Revised: July 2022 Page 3 of 5

| LOCATION:                                                                                                                                                                                                                                                                                                                                                                                                                                                                                     |
|-----------------------------------------------------------------------------------------------------------------------------------------------------------------------------------------------------------------------------------------------------------------------------------------------------------------------------------------------------------------------------------------------------------------------------------------------------------------------------------------------|
| How many licensed establishments are within 1 block? 7                                                                                                                                                                                                                                                                                                                                                                                                                                        |
| How many On-Premise (OP) liquor licenses are within 500 feet? 22                                                                                                                                                                                                                                                                                                                                                                                                                              |
| Is the premise within 200 feet on the same street of any school or place of worship? ☐ Yes ☒ No                                                                                                                                                                                                                                                                                                                                                                                               |
| COMMUNITY OUTREACH:                                                                                                                                                                                                                                                                                                                                                                                                                                                                           |
| Please see the Community Board website to find block associations or tenant associations in the immediate vicinity of your location for community outreach. Applicants are encouraged to reach out to community groups, but it is not required. Also use provided petitions, which clearly state the name, address, license for which you are applying, and the hours and method of operation of your establishment at the top of each page. (Attach additional sheets of paper as necessary) |
| We are including the following questions to be able to prepare stipulations and have the meeting be faster and more efficient. Please answer per your business plan; do not plan to negotiate at the meeting.                                                                                                                                                                                                                                                                                 |
| 1. My license type is: □ beer & cider □ wine, beer & cider ☑ liquor, wine, beer & cider                                                                                                                                                                                                                                                                                                                                                                                                       |
| 2. 🗖 Livill apprato a full consider restaurant, specifically a /type of restaurant)                                                                                                                                                                                                                                                                                                                                                                                                           |