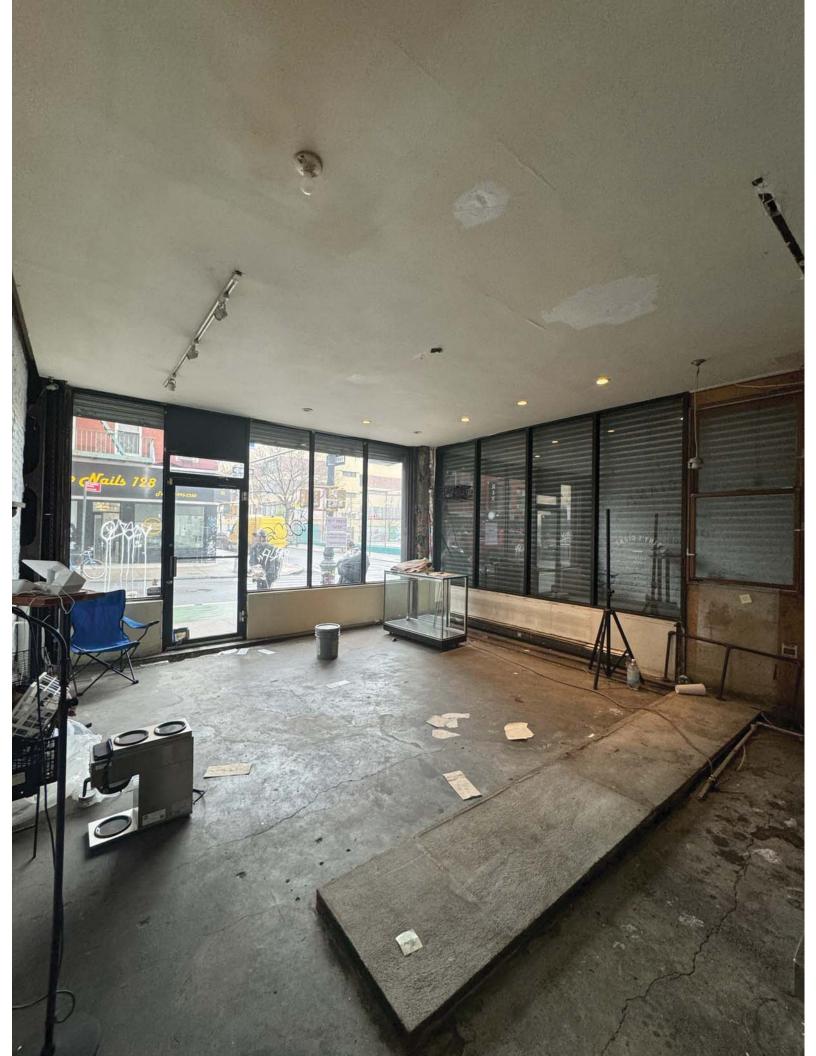

# **Community Board 3 Liquor License Application Questionnaire**

|                                                       | E: ALL ITEMS MUST BE SUBMITTED FOR APPLICATION TO BE CONSIDERED.                                                                                                                                                                                       |  |  |  |  |
|-------------------------------------------------------|--------------------------------------------------------------------------------------------------------------------------------------------------------------------------------------------------------------------------------------------------------|--|--|--|--|
| The                                                   | following items and questionnaire package are due by date listed in email invite:                                                                                                                                                                      |  |  |  |  |
|                                                       | Schematics, floor plans or architectural drawings of the inside of the premise.                                                                                                                                                                        |  |  |  |  |
|                                                       | A proposed food and or drink menu.                                                                                                                                                                                                                     |  |  |  |  |
| The                                                   | following items are due by noon Wednesday before the meeting:                                                                                                                                                                                          |  |  |  |  |
| 0                                                     | tenants at location and in buildings adjacent to, across the street from and behind proposed location. Petition must give proposed hours and method of operation. For example: restaurant, sports bar, combination restaurant/bar. (petition provided) |  |  |  |  |
|                                                       | Proof of conspicuous posting of notices at the site for 7 days prior to the meeting (please include newspaper with date in photo or a timestamped photo).                                                                                              |  |  |  |  |
|                                                       | ck which you are applying for: ew liquor license □ alteration of an existing liquor license □ corporate change                                                                                                                                         |  |  |  |  |
|                                                       | ck if either of these apply: ale of assets  upgrade (change of class) of an existing liquor license                                                                                                                                                    |  |  |  |  |
| Toda                                                  | ay's Date: 05/16/2025                                                                                                                                                                                                                                  |  |  |  |  |
| Is lo                                                 | cation currently licensed?   Yes  No Type of license:                                                                                                                                                                                                  |  |  |  |  |
| If alt                                                | teration, describe nature of alteration: N/A                                                                                                                                                                                                           |  |  |  |  |
|                                                       |                                                                                                                                                                                                                                                        |  |  |  |  |
| Prev                                                  | vious or current use of the location: SANDWICH SHOP                                                                                                                                                                                                    |  |  |  |  |
| Corp                                                  | poration and trade name of current license: N/A                                                                                                                                                                                                        |  |  |  |  |
|                                                       |                                                                                                                                                                                                                                                        |  |  |  |  |
|                                                       | LICANT:                                                                                                                                                                                                                                                |  |  |  |  |
| Premise address: 129 RIVINGTON ST, NEW YORK, NY 10002 |                                                                                                                                                                                                                                                        |  |  |  |  |
|                                                       | ss streets: CORNER OF RIVINGTON ST & NORFOLK ST                                                                                                                                                                                                        |  |  |  |  |
| Nam                                                   | ne of applicant and all principals: LECIEL NYC LLC                                                                                                                                                                                                     |  |  |  |  |
| KITT                                                  | FITHAT KAEWSAWANG, SIU THING KWOK                                                                                                                                                                                                                      |  |  |  |  |
| Trac                                                  | de name (DBA): PENDING                                                                                                                                                                                                                                 |  |  |  |  |

Revi sed: July 2022 Page 1 of 5

| PREMISE:                                                                                                                                                              |
|-----------------------------------------------------------------------------------------------------------------------------------------------------------------------|
| Type of building and number of floors: 6-STORY COMMERCIAL & RESIDENTIAL BLDG                                                                                          |
| Does premise have a valid Certificate of Occupancy, including for any back/side yard or roof use?                                                                     |
| ☑ Yes ☐ No What is maximum NUMBER of people permitted 45                                                                                                              |
| What is the zoning designation (check zoning using map: <a href="http://gis.nyc.gov/doitt/nycitymap/">http://gis.nyc.gov/doitt/nycitymap/</a> - please                |
| give specific zoning designation, such as R8 or C2): R7A                                                                                                              |
| PROPOSED METHOD OF OPERATION:                                                                                                                                         |
| What are the proposed days/hours of operation? (Specify days and hours each day and hours of outdoor space, if applicable) 11 AM - 12 MIDNIGHT, 7 DAYS                |
| Will any other business besides food or alcohol service be conducted at premise, i.e., retail? ■ Yes ☑ No                                                             |
| Number of indoor tables? 10 Total number of indoor seats? 22                                                                                                          |
| How many stand-up bars/bar seats are located on the premise (number, length, and location) ONE 3' X 11' RECTANGULAR BAR LOCATED AT THE MIDDLE OF THE PREMISE, 5 SEATS |
| (A <b>stand-up bar</b> is any bar or counter -with seating or not- where you can order, pay for, and receive alcohol)                                                 |
| Does premise have a full kitchen?   ✓ Yes   No                                                                                                                        |
| Does it have a food preparation area? ☐ Yes ☐ No (If any, show on diagram)                                                                                            |
| Is food available for sale?   ✓ Yes  ✓ No If yes, describe type of food and submit a menu  AMERICAN BISTRO                                                            |
| What are the hours the kitchen will be open? 11 AM - 11:30 PM, 7 DAYS                                                                                                 |
| Will a manager or principal always be on site? ■ Yes ■ No If yes, which? EITHER MANAGER OR PRINCIPALS                                                                 |
| How many employees will there be? 5-8                                                                                                                                 |
| Do you have or plan to install ☐ French doors ☐ accordion doors or ☐ windows?                                                                                         |
| Will there be TVs/monitors? □ Yes ☑ No (If Yes, how many?)                                                                                                            |
| Will premise have music?   ✓ Yes   No                                                                                                                                 |
| If Yes, what type of music? ■ Live musician ■ DJs ■ Streaming services/playlists                                                                                      |
| If other type, please describe                                                                                                                                        |
| What will be the music volume? 🛘 Background (conversational) 🗖 Entertainment (live music venue                                                                        |
| level) Please describe your sound system:                                                                                                                             |
| Will you host any promoted events, scheduled performances, or any event at which a cover fee is                                                                       |
| charged? If Yes, what type of events or performances are proposed and how often? NO                                                                                   |