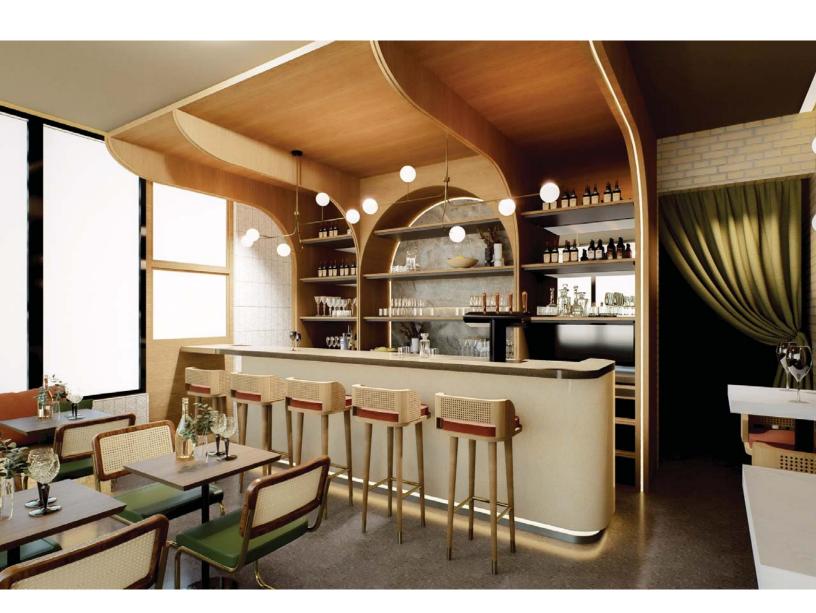

Revi sed: July 2022 Page 1 of 5

| PREMISE:                                                                                                                                                              |
|-----------------------------------------------------------------------------------------------------------------------------------------------------------------------|
| Type of building and number of floors: 6-STORY COMMERCIAL & RESIDENTIAL BLDG                                                                                          |
| Does premise have a valid Certificate of Occupancy, including for any back/side yard or roof use?                                                                     |
| ☑ Yes ☐ No What is maximum NUMBER of people permitted 45                                                                                                              |
| What is the zoning designation (check zoning using map: <a href="http://gis.nyc.gov/doitt/nycitymap/">http://gis.nyc.gov/doitt/nycitymap/</a> - please                |
| give specific zoning designation, such as R8 or C2): R7A                                                                                                              |
| PROPOSED METHOD OF OPERATION:                                                                                                                                         |
| What are the proposed days/hours of operation? (Specify days and hours each day and hours of outdoor space, if applicable) 11 AM - 12 MIDNIGHT, 7 DAYS                |
| Will any other business besides food or alcohol service be conducted at premise, i.e., retail? ■ Yes ☑ No                                                             |
| Number of indoor tables? 10 Total number of indoor seats? 22                                                                                                          |
| How many stand-up bars/bar seats are located on the premise (number, length, and location) ONE 3' X 11' RECTANGULAR BAR LOCATED AT THE MIDDLE OF THE PREMISE, 5 SEATS |
| (A <b>stand-up bar</b> is any bar or counter -with seating or not- where you can order, pay for, and receive alcohol)                                                 |
| Does premise have a full kitchen?   ✓ Yes   No                                                                                                                        |
| Does it have a food preparation area? ☐ Yes ☐ No (If any, show on diagram)                                                                                            |
| Is food available for sale?   ✓ Yes  ✓ No If yes, describe type of food and submit a menu  AMERICAN BISTRO                                                            |
| What are the hours the kitchen will be open? 11 AM - 11:30 PM, 7 DAYS                                                                                                 |
| Will a manager or principal always be on site? ■ Yes ■ No If yes, which? EITHER MANAGER OR PRINCIPALS                                                                 |
| How many employees will there be? 5-8                                                                                                                                 |
| Do you have or plan to install ☐ French doors ☐ accordion doors or ☐ windows?                                                                                         |
| Will there be TVs/monitors? □ Yes ☑ No (If Yes, how many?)                                                                                                            |
| Will premise have music?   ✓ Yes   No                                                                                                                                 |
| If Yes, what type of music? ■ Live musician ■ DJs ■ Streaming services/playlists                                                                                      |
| If other type, please describe                                                                                                                                        |
| What will be the music volume? 🛘 Background (conversational) 🗖 Entertainment (live music venue                                                                        |
| level) Please describe your sound system:                                                                                                                             |
| Will you host any promoted events, scheduled performances, or any event at which a cover fee is                                                                       |
| charged? If Yes, what type of events or performances are proposed and how often? NO                                                                                   |