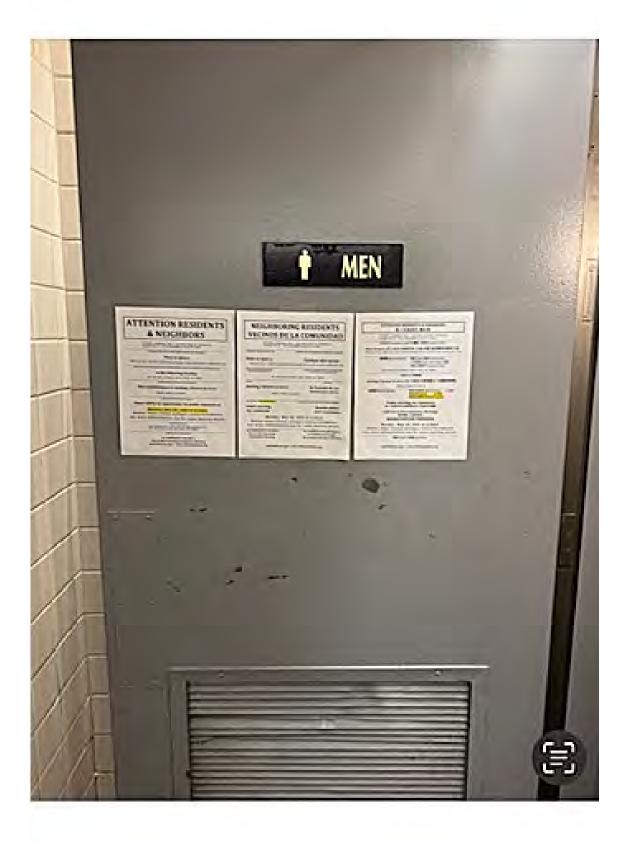

t.<br>NY, NY 10002              |
| Brian Regnalde   | Brinkepoll   | Richmond H. IVNY1148                        |
| Currier Boys     | Cu           | 136) Greene Ane<br>Brocklyn M               |

## VILLAGE EAST by ANGELIKA - NOTICE POSTINGS

### CONCESSION



2:18 🛝

ull 🕆 🕼

## New York - East Village

May 1 7:37 PM

### EXTERIOR BOX OFFICES



2:18 🛝

ull 🕆 🖅

## New York - East Village

May 1 7:35 PM

### INTERIOR LOBBY DOORS



2:18 🛝

<

ull 🕆 🖅

## New York - East Village

May 1 7:35PM

### EXTERIOR LOBBY DOORS



2:18 🖄

all 🕆 🖅

## New York - East Village

May 1 7:35 PM

### EXTERIOR LOBBY DOORS - CLOSE UP



2:18

ull 🔶 🖅

## New York - East Village

May 1 7:34 PM

### WOMEN'S BATHROOM DOOR



2:18 🛝



....

## New York - East Village

May 1 7:34 PM

### MEN'S BATHROOM DOOR