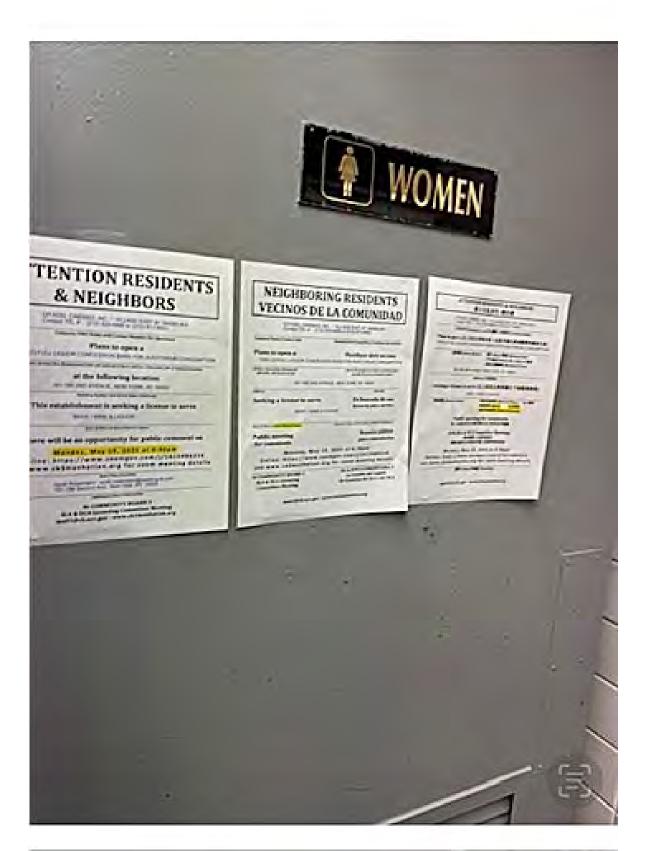

### WOMEN'S BATHROOM DOOR

2:18 🛝

....

## New York - East Village

May 1 7:34 PM