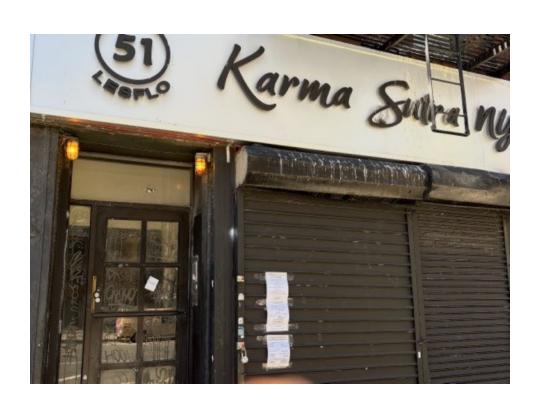

| Lais.                   | Petition to Support Proposed Liquor License                                                     |
|-------------------------|-------------------------------------------------------------------------------------------------|
| The following unders    | igned residents of the area support the issuance of the following liquor license (indicate      |
| the type of license suc | th as full-liquor or beer-wine) _Full-Liquor                                                    |
| to the following appli  | cant/establishment (company and/or trade name)  Cavan NYC Hospitality Inc.                      |
| Address of premises:    | 51 First Avenue, New York, NY 10003                                                             |
| This business will be   | a: (circle) Bar Restaurant Other: Tavern                                                        |
| The hours of operatio   |                                                                                                 |
|                         | ures should be from <u>residents</u> of building, adjoining buildings, and within 2-block area. |

| Date: U/A                                | tition to Support Proposed Liquor License                                       |
|------------------------------------------|---------------------------------------------------------------------------------|
| The following undersigned resid          | with of the case support the leavence of the following liquor license (indicate |
| the type of license such as full-license | uer or beer-wine) Full-Liquor                                                   |
| to the following applicant/estable       | shment (company and/or trade name) Cavan NYC Hospitality Inc.                   |
| Address of premises: 51 First            |                                                                                 |
| The hours of operation will be:          | M - 4am (Friday), 12pm - 4am (Saturday), 12pm - 2am (Sunday)                    |