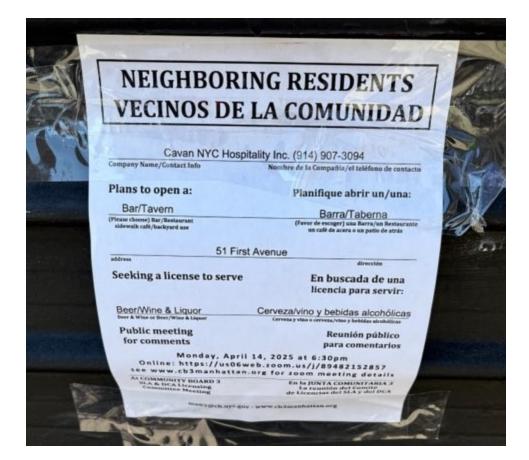

| Lais.                   | Petition to Support Proposed Liquor License                                                     |
|-------------------------|-------------------------------------------------------------------------------------------------|
| The following unders    | igned residents of the area support the issuance of the following liquor license (indicate      |
| the type of license suc | th as full-liquor or beer-wine) _Full-Liquor                                                    |
| to the following appli  | cant/establishment (company and/or trade name)  Cavan NYC Hospitality Inc.                      |
| Address of premises:    | 51 First Avenue, New York, NY 10003                                                             |
| This business will be   | a: (circle) Bar Restaurant Other: Tavern                                                        |
| The hours of operatio   |                                                                                                 |
|                         | ures should be from <u>residents</u> of building, adjoining buildings, and within 2-block area. |

| Date: U/A                                | tition to Support Proposed Liquor License                                       |
|------------------------------------------|---------------------------------------------------------------------------------|
| The following undersigned resid          | with of the case support the leavence of the following liquor license (indicate |
| the type of license such as full-license | uer or beer-wine) Full-Liquor                                                   |
| to the following applicant/estable       | shment (company and/or trade name) Cavan NYC Hospitality Inc.                   |
| Address of premises: 51 First            |                                                                                 |
| The hours of operation will be:          | M - 4am (Friday), 12pm - 4am (Saturday), 12pm - 2am (Sunday)                    |