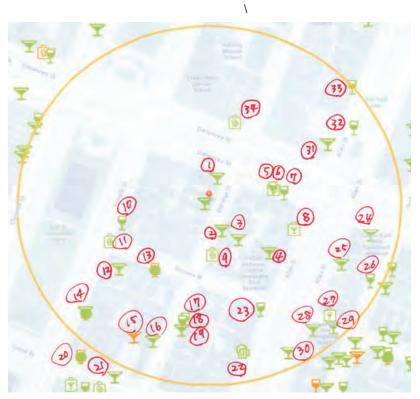

Has any principal had SLA reports or action within the past 5 years? **D** Yes **D** No If Yes, attach list of violations and dates of violations and outcomes, if any.

Attach a separate diagram that indicates the location **(name and address)** and total number of establishments selling/serving beer, wine (B/W) or liquor (OP) for 2 blocks in each direction. Please indicate whether establishments have On-Premise (OP) licenses. Please label streets and avenues and identify your location. Use letters to indicate **B**ar, **R**estaurant, etc. The diagram must be submitted with the questionnaire to the Community Board before the meeting.

#### LOCATION:

How many licensed establishments are within 1 block? 10How many On-Premise (OP) liquor licenses are within 500 feet? 17Is the premise within 200 feet on the same street of any school or place of worship?  $\Box$  Yes  $\boxtimes$  No

Cocktails to be classic, Martini, old fashion, manhattan, aperitivo and digestive menu.

As of 02/19/2025

| #  | ACTIVE LICENSE                      | ADDRESS                                          | LICENSE TYPE        | Establishment<br>Type * |
|----|-------------------------------------|--------------------------------------------------|---------------------|-------------------------|
| 0  | BESTE BAT LLC                       | 135 137 ELDRIDGE ST                              | OP Liquor           | R                       |
| 1  | TTBEL HOLDINGS INC                  | 51 53 DELANCEY ST                                | OP Liquor           | R                       |
| 2  | WAITING ROOM 134 LLC                | 134 ELDRIDGE ST South Storefront                 | OP Liquor           | В                       |
| 3  | ATTABOY COCKTAILS LLC               | 134 ELDRIDGE ST                                  | OP Liquor           | В                       |
| 4  | HERMES B NY LLC                     | 95 ALLEN ST                                      | OP Liquor           | R                       |
| 5  | SHINON INC                          | 61 DELANCEY ST STORE #4                          | OP Wine             | R                       |
| 6  | N & N DELANCEY SMOKE SHOP INC       | 61 DELANCEY ST                                   | Off Premises Beer   | G                       |
| 7  | HAND ROLL INC                       | 63 DELANCEY ST                                   | OP Wine             | R                       |
| 8  | YI DING FA CORP                     | 101 ALLEN ST                                     | Off Premises Liquor | L                       |
| 9  | FEDERICO A PICHARDO                 | 130 ELDRIDGE ST                                  | Off Premises Beer   | G                       |
| 10 | EUREKA GEM LLC                      | 110 FORSYTH ST AKA 110-116 FORSYTH ST            | OP Wine             | R                       |
| 11 | DON JUAN DELI & GROCERY INC         | 110 FORSYTH ST HOUSTON & BROOME STS              | Off Premises Beer   | G                       |
| 12 | Broome Bistro and Cafe LLC          | 303 305 Broome ST NY                             | OP Liquor           | R                       |
| 13 | Ha's Sweetpea LLC                   | 297 Broome St                                    | OP Wine /Temporary  | R                       |
| 14 | 100 FORSYTH RESTAURANT LLC          | 100 FORSYTH STBASEMENT                           | OP Liquor           | R                       |
| 15 | ves LLC                             | 105 107 ELDRIDGE ST SOUTH STORE                  | OP Liquor/Pending   | R                       |
| 16 | ELDRIDGE HOSPITALITY LLC            | 107 ELDRIDGE ST                                  | OP Liquor           | R                       |
| 17 | Kuniya NY Corporation               | 116 Eldridge St 1st Fl, North Store Rear Portion | OP Wine             | В                       |
| 18 | OMAKASE SUSHI BY HIRO II INC        | 114 Eldridge St                                  | OP Wine             | R                       |
| 19 | ZEST HOSPITALITY INC                | 112 ELDRIDGE ST                                  | OP Liquor           | R                       |
| 20 | Grand Yunnan Inc.                   | 274 Grand ST NY                                  | OP Wine / Temporary | R                       |
| 21 | CASK STREAM USA LLC                 | 282 GRAND ST                                     | OP Liquor           | R                       |
| 22 | YOU TONG LIN                        | 81 ALLEN ST                                      | OP Beer             | R                       |
| 23 | WILLIAMSBURG PIZZA II LLC           | 277 BROOME ST                                    | OP Wine             | R                       |
| 24 | Barnorth Group LLC                  | 77 DELANCEY ST                                   | OP Liquor           | R                       |
| 25 | CONGEE VILLAGE RESTAURANT & BAR INC | 98 100 ALLEN ST NY                               | OP Liquor           | R                       |
| 26 | LOWER EAST SIDE TENEMENT MUSEUM     | 103 ORCHARD ST                                   | OP Wine             | MUSEUM                  |
| 27 | ORANGE GLOU LLC                     | 264 BROOME ST                                    | Off Premises Wine   | Wine Store              |
| 28 | ALLEN HOTEL INC, THE                | 88 ALLEN ST                                      | OP Liquor           | Hotel                   |
| 29 | XLR8 LLC                            | 266 BROOME ST                                    | OP Liquor           | R                       |
| 30 | BIG CANDY LLC                       | 86 ALLEN ST NY                                   | OP Liquor           | R                       |
| 31 | EAST VILLAGE HOSPITALITY GROUP LLC  | 115 ALLEN ST                                     | OP Liquor           | R                       |
| 32 | ANTLER DISPENSARY INC               | 123 ALLEN ST                                     | OP Wine             | R                       |
| 33 | JOEY BATS CAFE NYC LLC              | 129 ALLEN ST                                     | OP Wine             | С                       |
| 34 | THREE GUYS DELI & GROCERY INC       | 50 DELANCEY ST STORE #2                          | Off Premises Beer   | G                       |

\* Establishment Type: R-Restaurant, B-Bar, C-Café, G-Grocery store, L-Liquor Store

All Licenses: 34 On Premises Liquor: 17