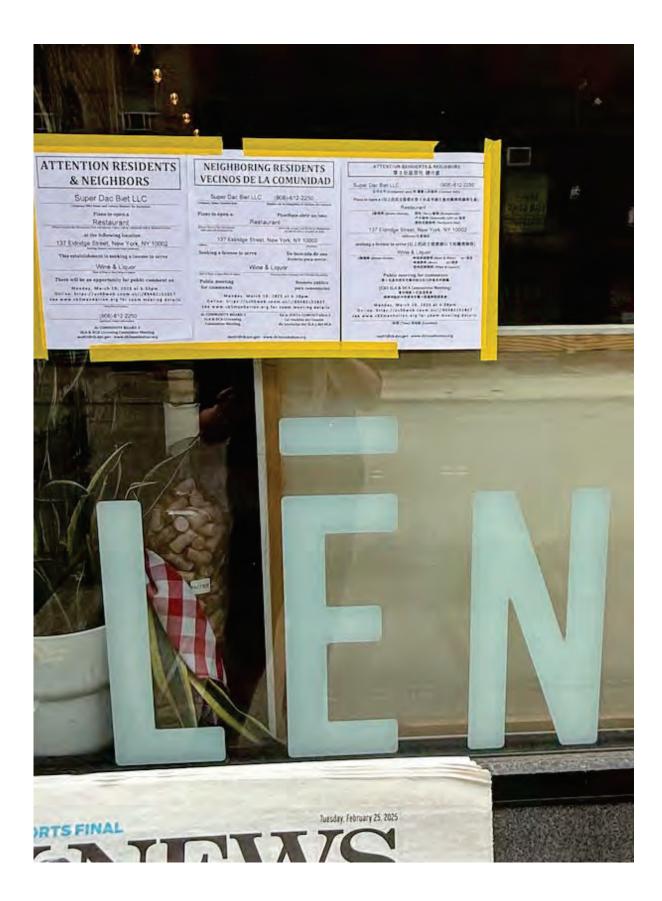

(this is not required but strongly suggested if a relevant group exists)

Proof of conspicuous posting of notices at the site for 7 days prior to the meeting (please include newspaper with date in photo or a timestamped photo).

# ATTENTION RESIDENTS & NEIGHBORS

# Super Dac Biet LLC

Company/DBA Name and Contact Number for Questions

## Plans to open a

# **Restaurant**

(Please choose) Bar/Restaurant/Club and indicate if there will be a Sidewalk Café or Backyard Garden

## at the following location

## 137 Eldridge Street, New York, NY 10002

Building Number and Street Name (Address)

## This establishment is seeking a license to serve

## Wine & Liquor

Beer & Wine or Beer/Wine & Liquor

## There will be an opportunity for public comment on

Monday, March 10, 2025 at 6:30pm Online: https://us06web.zoom.us/j/89482152857 see www.cb3manhattan.org for zoom meeting details

Date/Time/Location

(908)-612-2250