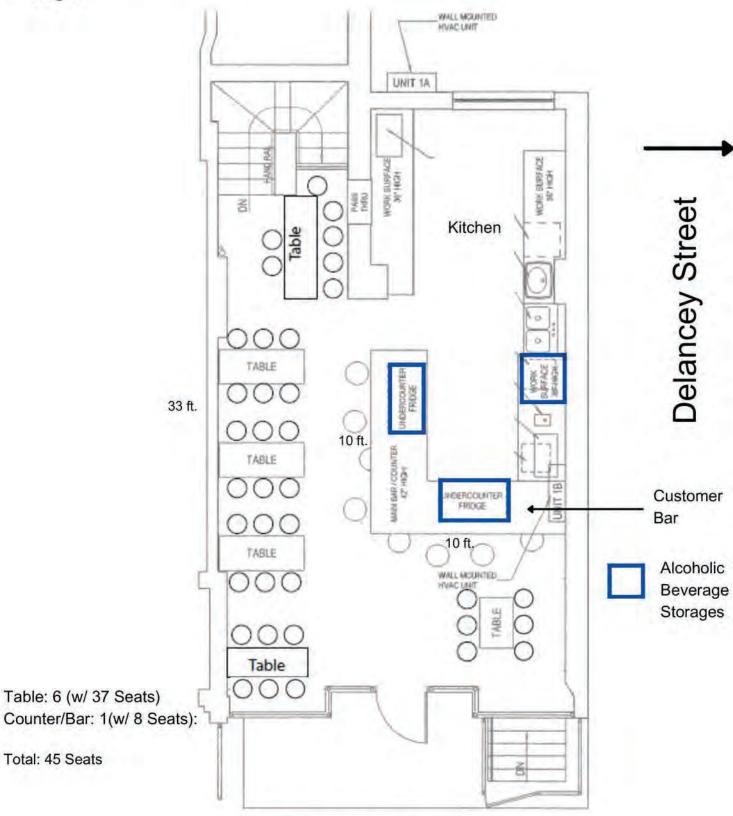

#### PREMISE:

Type of building and number of floors: <u>Mixed Residential & Commercial Building. 6 Floors.</u> Does premise have a valid Certificate of Occupancy, including for any back/side yard or roof use? ☑ Yes □ No What is maximum NUMBER of people permitted <u>74</u> What is the zoning designation (check zoning using map: <u>http://gis.nyc.gov/doitt/nycitymap/</u> - please give specific zoning designation, such as R8 or C2): C6-2A

#### PROPOSED METHOD OF OPERATION:

What are the proposed days/hours of operation? (Specify days and hours each day and hours of outdoor space, if applicable) <u>5 pm - 10:30 pm, daily.</u>

| Will any other business besides food or alcoh        | ol service be conducted at premise, i.e., retail? 🗖 Yes 🛛 No                                       |
|------------------------------------------------------|----------------------------------------------------------------------------------------------------|
| If yes, please describe what type: $N/A$             |                                                                                                    |
| Number of indoor tables? <u>6</u>                    | Total number of indoor seats? 45                                                                   |
|                                                      | d on the premise (number, length, and location)<br>20 ft. (Please see the diagram for the detail.) |
| (A stand-up bar is any bar or counter -with seat     | ing or not- where you can order, pay for, and receive alcohol)                                     |
| Does premise have a full kitchen? 🛛 Yes 🗖 N          | 0                                                                                                  |
| Does it have a food preparation area?                | 🛛 No (If any, show on diagram)                                                                     |
| Is food available for sale?                          | describe type of food and submit a menu                                                            |
| What are the hours the kitchen will be open?         | 5 pm - 10:30 pm                                                                                    |
| Will a manager or principal always be on site?       | ? ☑ Yes □ No If yes, which?                                                                        |
| How many employees will there be? <u>16</u>          |                                                                                                    |
| Do you have or plan to install 🛛 French doors        | accordion doors or 🗖 windows?                                                                      |
| Will there be TVs/monitors? 🗖 Yes 🖾 No (If Y         | 'es, how many?)                                                                                    |
| Will premise have music? 🛛 Yes 🗖 No                  |                                                                                                    |
| If Yes, what type of music? 🗖 Live musician 🗖        | DJs 🛛 Streaming services/playlists                                                                 |
| If other type, please describe                       |                                                                                                    |
| What will be the music volume? 🛛 Backgrour           | nd (conversational) 🗖 Entertainment (live music venue                                              |
| level) Please describe your sound system:            |                                                                                                    |
| Will you host any promoted events, schedule          | d performances, or any event at which a cover fee is                                               |
| charged? If Yes, what type of events or perfo<br>No. | rmances are proposed and how often?                                                                |
|                                                      |                                                                                                    |