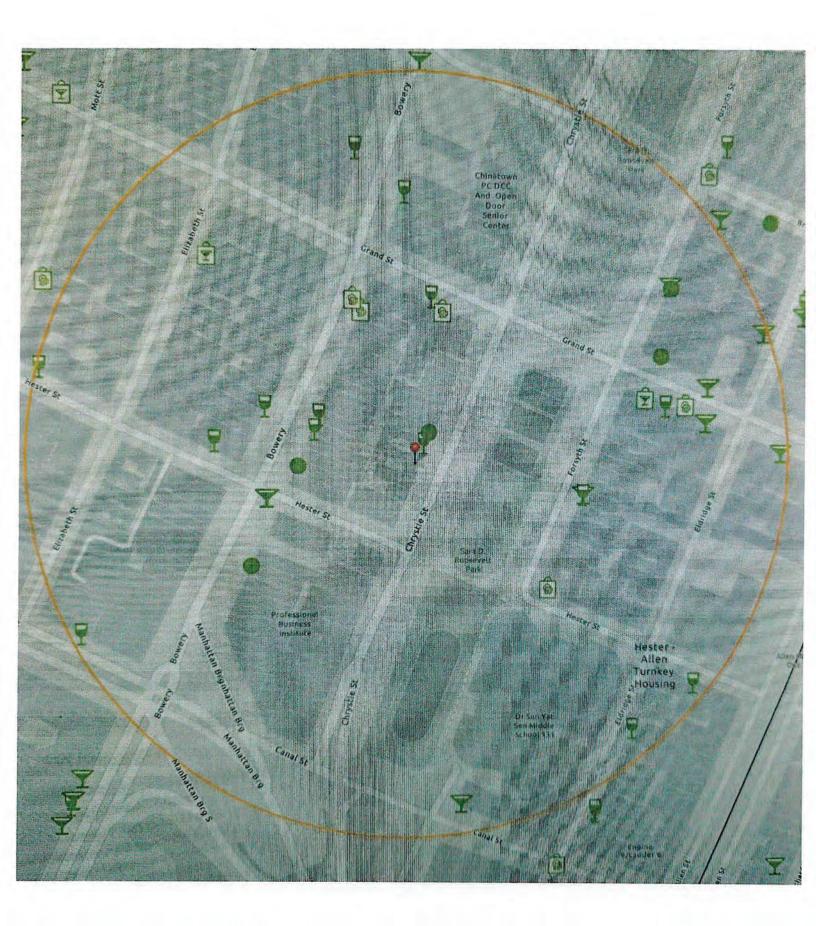

Has any principal had SLA reports or action within the past 5 years? **D** Yes **D** No If Yes, attach list of violations and dates of violations and outcomes, if any.

Attach a separate diagram that indicates the location **(name and address)** and total number of establishments selling/serving beer, wine (B/W) or liquor (OP) for 2 blocks in each direction. Please indicate whether establishments have On-Premise (OP) licenses. Please label streets and avenues and identify your location. Use letters to indicate **B**ar, **R**estaurant, etc. The diagram must be submitted with the questionnaire to the Community Board before the meeting.

### LOCATION:

How many licensed establishments are within 1 block? <u>12</u> How many On-Premise (OP) liquor licenses are within 500 feet? <u>2</u> Is the premise within 200 feet on the same street of any school or place of worship? **D** Yes **N** No