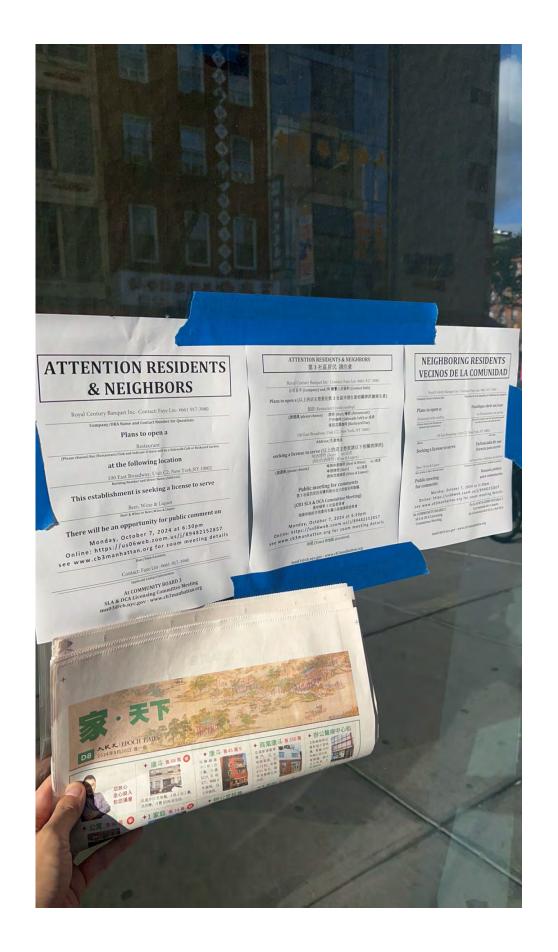

Dear Board Members,

I am writing to support ROYAL CENTURY BANQUET INC in their application for a full liquor license at 100 East Broadway, Unit C2, New York, NY 10002. I believe that granting them a liquor license will enhance their ability to serve the community and attract more visitors to our area, which will be beneficial for the local economy.

PLEASE NOTE: Signatures should be from <u>residents</u> of building, adjoining buildings, and within 2-blocks on the same street.

Other information regarding the license: Rooftop seating (5 tables, 30 seats at tables), Live music (for wedding & special events)