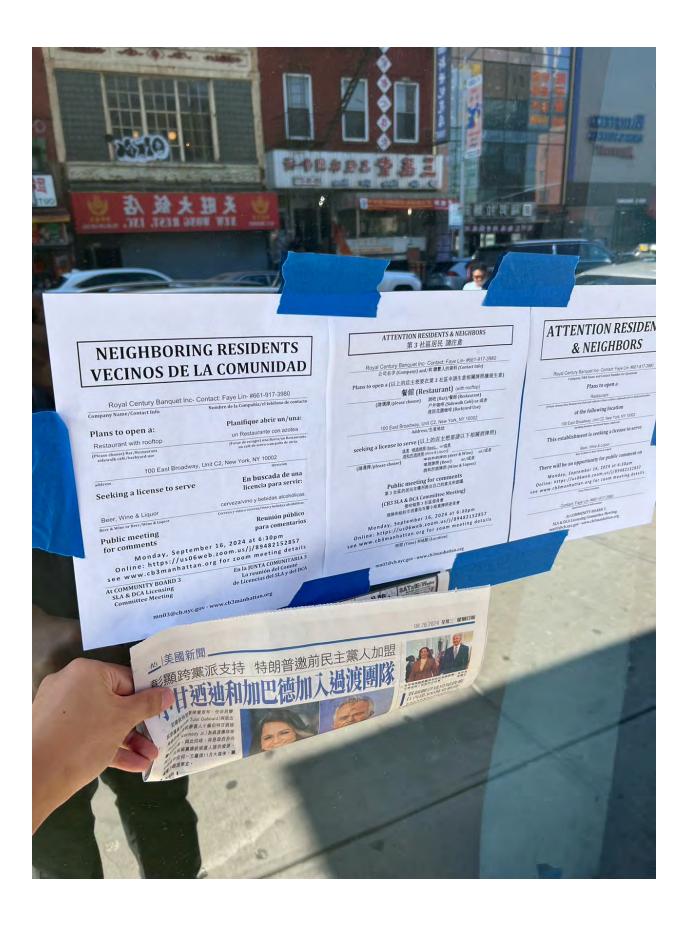

| Date  | 08/11/2024                                                                                                                                                              |
|-------|-------------------------------------------------------------------------------------------------------------------------------------------------------------------------|
|       | ollowing undersigned <u>residents</u> of the area support the following liquor license (indicate the type of license such<br>Il-liquor or beer-wine) <u>Full-liquor</u> |
| to th | e following applicant/establishment (company and/or trade name) Royal Century Banquet Inc.                                                                              |
| Addr  | ess of premises: 100 East Broadway, Unit C2, New York, NY 10002                                                                                                         |
| This  | ousiness will be a: (circle) Bar (Restaurant) Other:                                                                                                                    |
|       | nours of operation will be: Onday-Sunday: 10am-12am (Outdoor Rooftop 10am-10/11pm)                                                                                      |

PLEASE NOTE: Signatures should be from <u>residents</u> of building, adjoining buildings, and within 2-blocks on the same street.

Other information regarding the license: Rooftop seating (5 tables, 30 seats at tables), Live music (for wedding & special events)