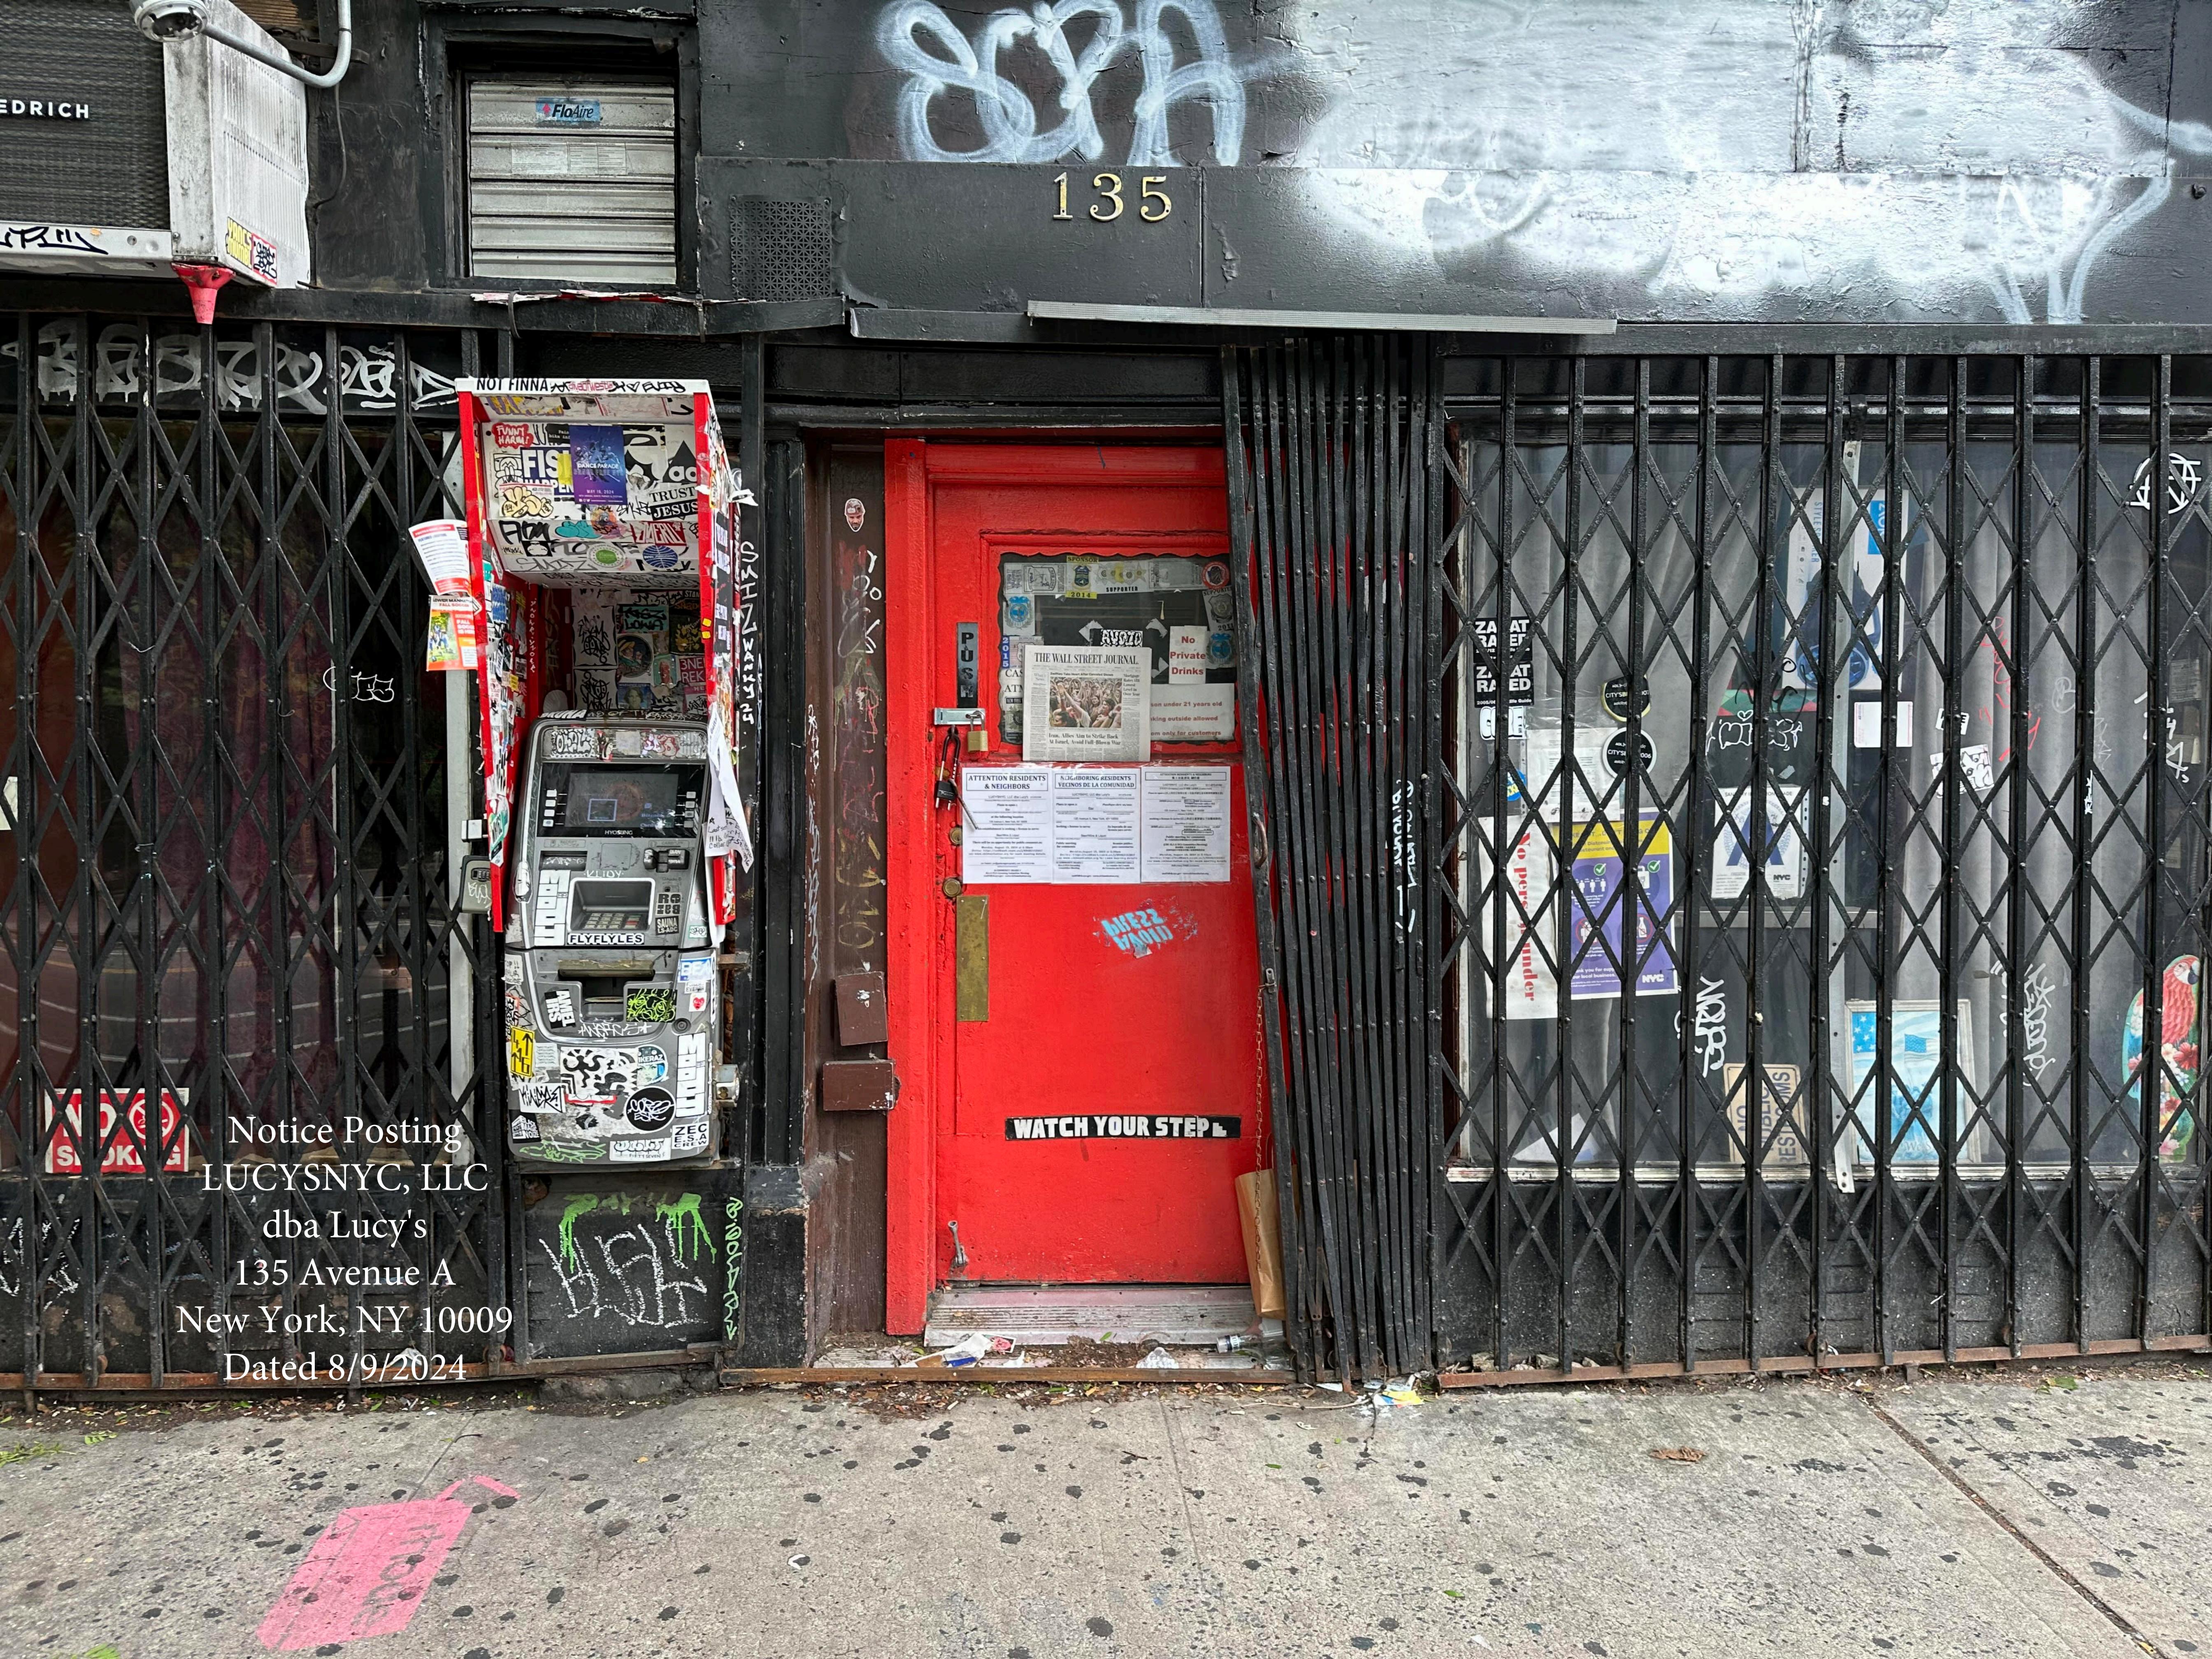

| Date: _07/18/24                                                                                                                |
|--------------------------------------------------------------------------------------------------------------------------------|
| The following undersigned <u>residents</u> of the area support the following liquor license (indicate the type of license such |
| as full-liquor or beer-wine) Full-liquor                                                                                       |
|                                                                                                                                |
| to the following applicant/establishment (company and/or trade name) LUCYSNYC, LLC dba Lucy's                                  |
| , , , , , , , , , , , , , , , , , , ,                                                                                          |
| Address of premises: 135 Avenue A, New York, NY 10009                                                                          |
| This business will be a: (circle) Bar Restaurant Other:                                                                        |
| The hours of operation will be:  Monday-Sunday, 5pm-4am                                                                        |

| Date:                                                                                                                     |  |  |
|---------------------------------------------------------------------------------------------------------------------------|--|--|
| The following undersigned residents of the area support the following liquor license (indicate the type of license such   |  |  |
| as full-liquor or beer-wine) Full-liquor                                                                                  |  |  |
|                                                                                                                           |  |  |
| to the following applicant/establishment (company and/or trade name) LUCYSNYC, LLC dba Lucy's                             |  |  |
| Address of premises: 135 Avenue A, New York, NY 10009                                                                     |  |  |
| This business will be a: (circle) Bar Restaurant Other:                                                                   |  |  |
| The hours of operation will be:  Monday-Sunday, 5pm-4am                                                                   |  |  |
| PLEASE NOTE: Signatures should be from <u>residents</u> of building, adjoining buildings, and within 2-blocks on the same |  |  |

| Date: 3014 19, 2014                             |               |                                                                     |
|-------------------------------------------------|---------------|---------------------------------------------------------------------|
| The following undersigned <u>residents</u> of t | he area suppo | ort the following liquor license (indicate the type of license such |
| as full-liquor or beer-wine) Full-liquor        |               |                                                                     |
|                                                 |               |                                                                     |
| to the following applicant/establishmen         | t (company a  | nd/or trade name) LUCYSNYC, LLC dba Lucy's                          |
|                                                 |               |                                                                     |
| Address of premises: 135 Avenue A, No           | ew York, NY   | 10009                                                               |
| This business will be a: (circle) Bar           | Restaurant    | Other:                                                              |
| The hours of operation will be:                 |               |                                                                     |
| Monday-Sunday, 5pm-4am                          |               |                                                                     |

| Date: JUM 1014                                            |                                                                        |
|-----------------------------------------------------------|------------------------------------------------------------------------|
| The following undersigned <u>residents</u> of the area so | upport the following liquor license (indicate the type of license such |
| as full-liquor or beer-wine) Full-liquor                  |                                                                        |
|                                                           |                                                                        |
| to the following applicant/establishment (compar          | ny and/or trade name) LUCYSNYC, LLC dba Lucy's                         |
|                                                           |                                                                        |
| Address of premises: 135 Avenue A, New York,              | NY 10009                                                               |
| This business will be a: (circle) Bar Restauran           | t Other:                                                               |
| The hours of operation will be:                           |                                                                        |
| Manday Conday For Asia                                    |                                                                        |

| Date: July 36th                                        | 20724                 |                                                                     |
|--------------------------------------------------------|-----------------------|---------------------------------------------------------------------|
| The following undersigned reside                       | ents of the area supp | ort the following liquor license (indicate the type of license such |
| as full-liquor or beer-wine) Full-                     | -liquor               |                                                                     |
| to the following applicant/estable                     | lishment (company a   | and/or trade name) LUCYSNYC, LLC dba Lucy's                         |
| Address of premises: 135 Avenu                         | ue A, New York, NY    | ′ 10009                                                             |
| This business will be a: (circle)                      | Restaurant            | Other:                                                              |
| The hours of operation will be:  Monday-Sunday 5pm-4am |                       |                                                                     |

|                                                | o Support Proposed Liquor License                                     | Ne.       |
|------------------------------------------------|-----------------------------------------------------------------------|-----------|
| Date: <u>July</u> 30, 2024                     |                                                                       |           |
| •                                              | a support the following liquor license (indicate the type of license) | cense suc |
| as full-liquor or beer-wine) Full-liquor       |                                                                       |           |
|                                                |                                                                       |           |
| to the following applicant/establishment (comp | pany and/or trade name) LUCYSNYC, LLC dba Lucy's                      |           |
|                                                |                                                                       |           |
| Address of premises: 135 Avenue A, New Yor     | rk, NY 10009                                                          |           |
| This business will be a: (circle) Bar Restaur  | rant Other:                                                           |           |

| Date: August 7, 2024                                                                                                           |
|--------------------------------------------------------------------------------------------------------------------------------|
| The following undersigned <u>residents</u> of the area support the following liquor license (indicate the type of license such |
| as full-liquor or beer-wine) Full-liquor                                                                                       |
|                                                                                                                                |
| to the following applicant/establishment (company and/or trade name) LUCYSNYC, LLC dba Lucy's                                  |
|                                                                                                                                |
| Address of premises: 135 Avenue A, New York, NY 10009                                                                          |
| This business will be a: (circle) Bar Restaurant Other:                                                                        |
| The hours of operation will be:                                                                                                |
| Monday-Sunday, 5pm-4am                                                                                                         |

| Date: August 7, 7029                             |                                                                        |
|--------------------------------------------------|------------------------------------------------------------------------|
| 0                                                | upport the following liquor license (indicate the type of license such |
| as full-liquor or beer-wine) Full-liquor         |                                                                        |
|                                                  |                                                                        |
| to the following applicant/establishment (compar | ny and/or trade name) LUCYSNYC, LLC dba Lucy's                         |
|                                                  |                                                                        |
| Address of premises: 135 Avenue A, New York,     | NY 10009                                                               |
| This business will be a: (circle) Bar Restauran  | t Other:                                                               |
| The hours of operation will be:                  |                                                                        |
| Monday-Sunday, 5pm-4am                           |                                                                        |