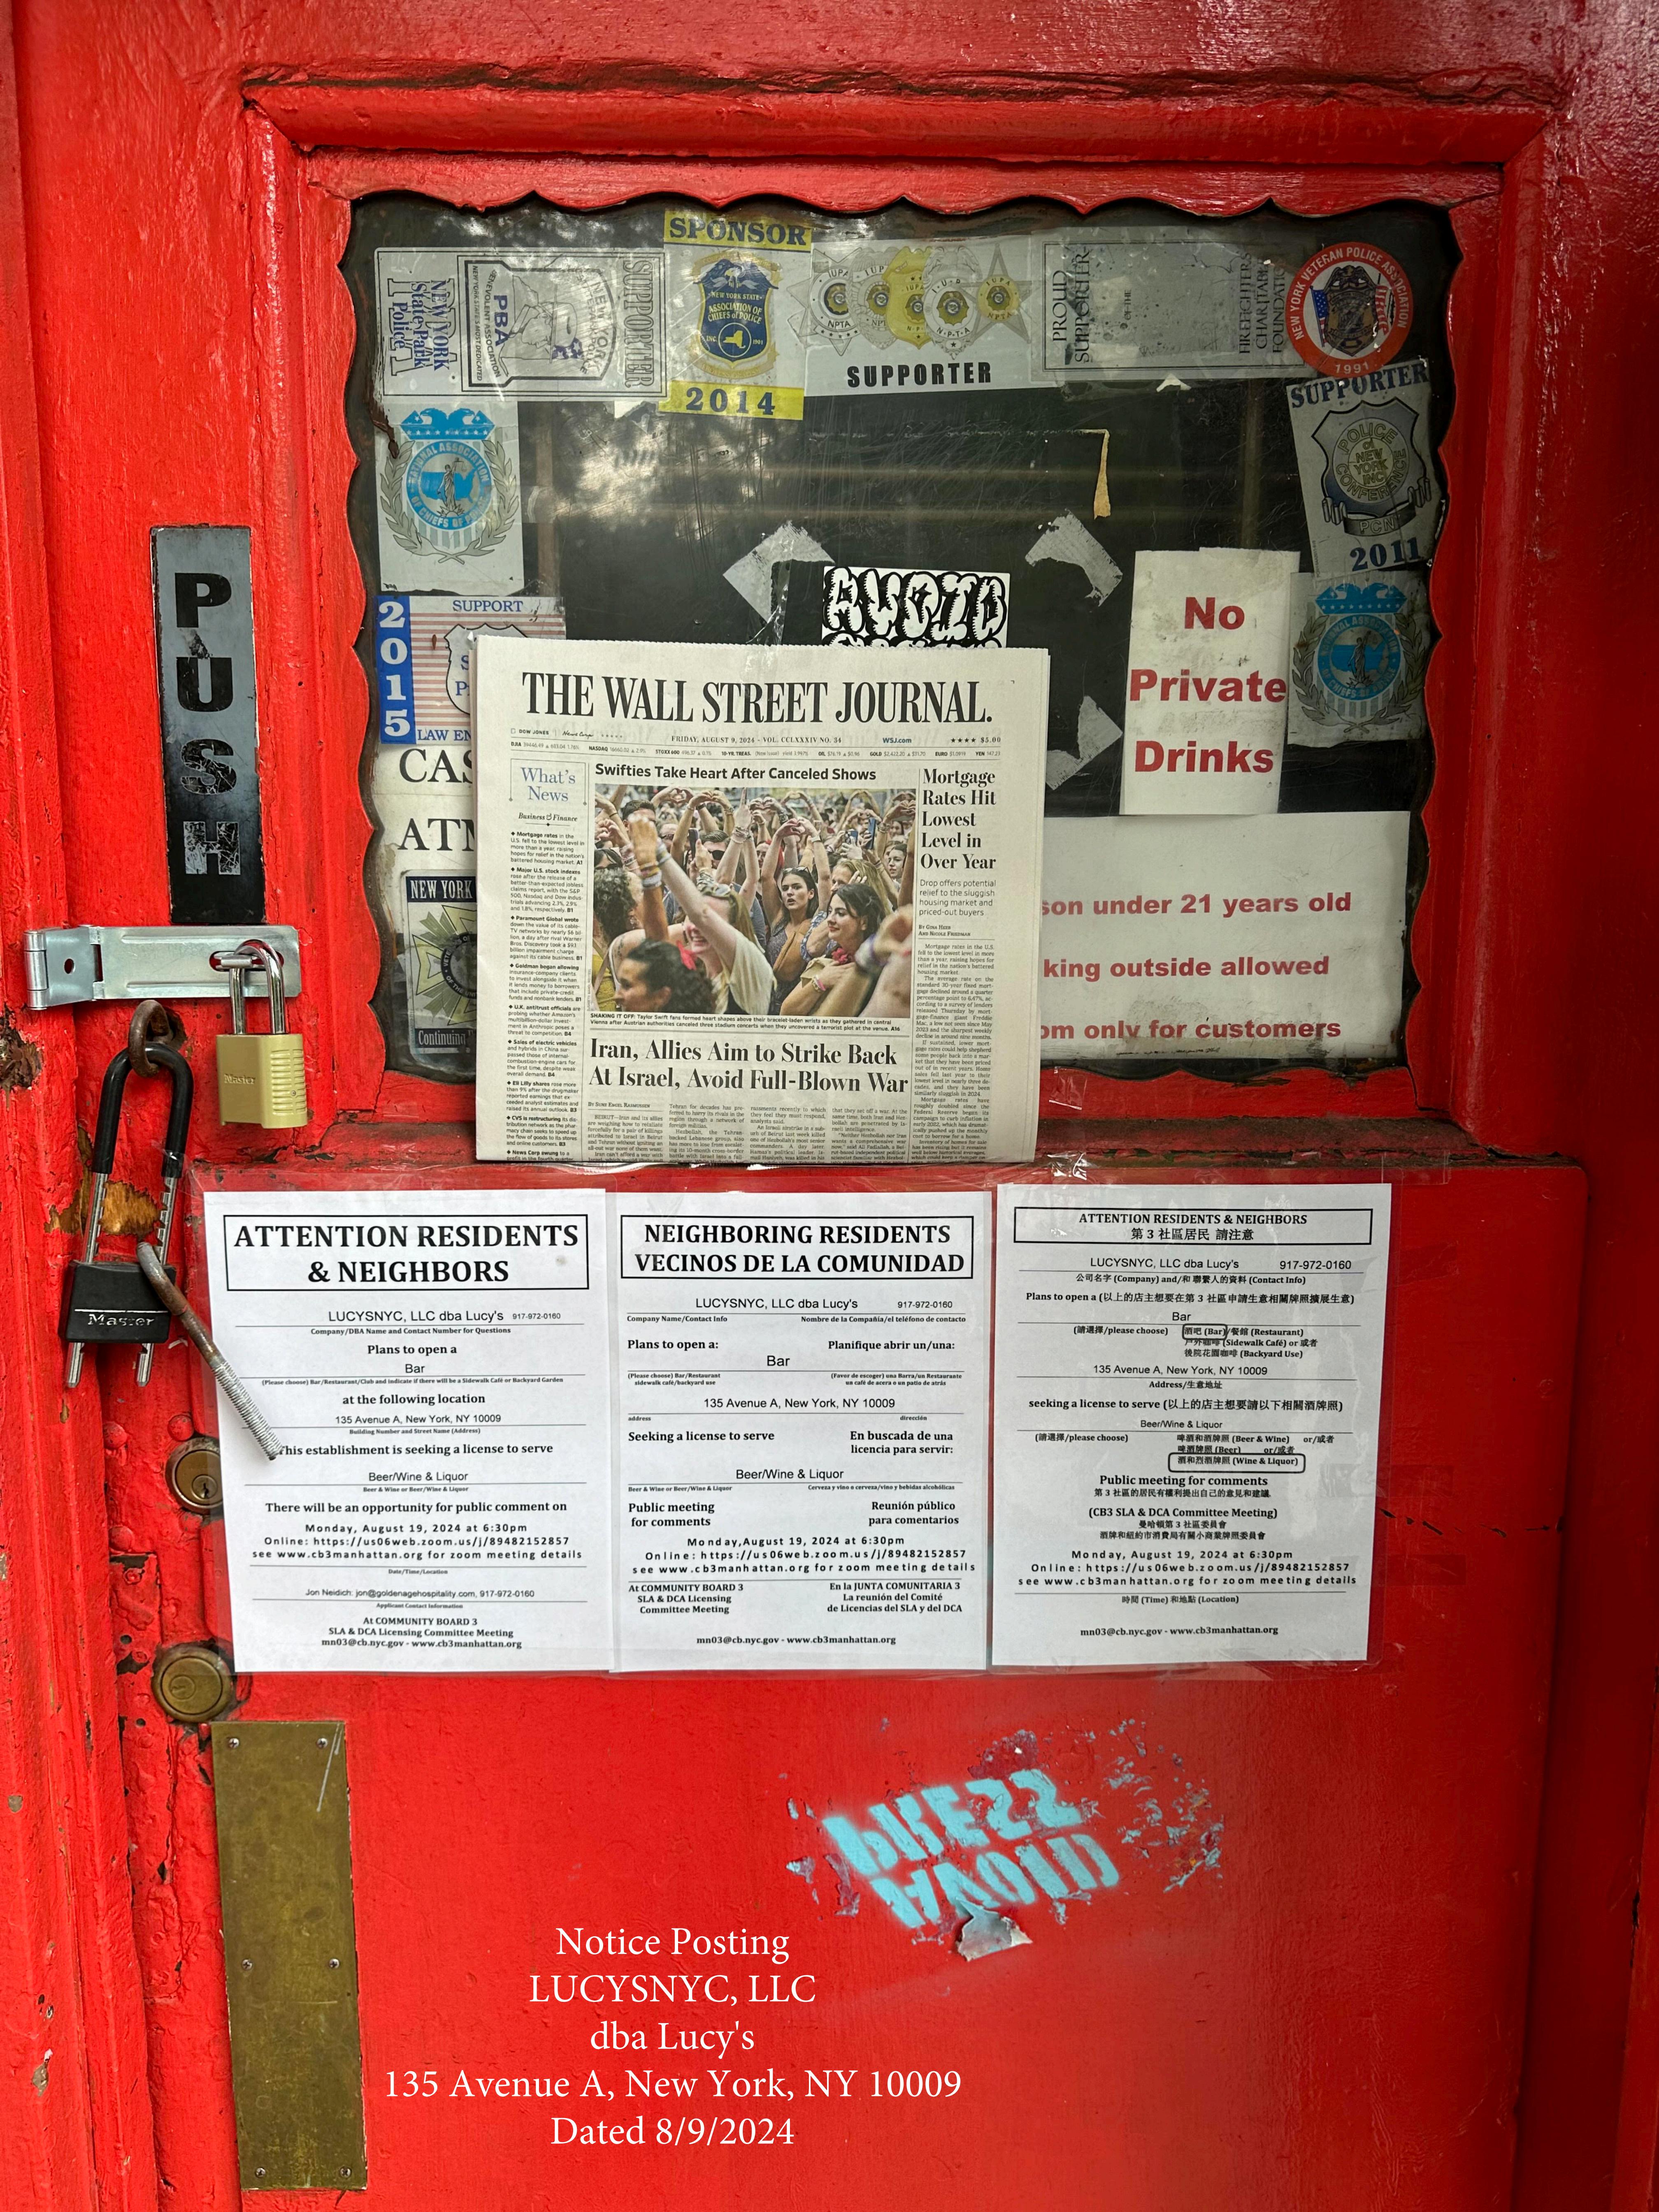

| Date: _07/18/24                                                                                                                |
|--------------------------------------------------------------------------------------------------------------------------------|
| The following undersigned <u>residents</u> of the area support the following liquor license (indicate the type of license such |
| as full-liquor or beer-wine) Full-liquor                                                                                       |
|                                                                                                                                |
| to the following applicant/establishment (company and/or trade name) LUCYSNYC, LLC dba Lucy's                                  |
| , , , , , , , , , , , , , , , , , , ,                                                                                          |
| Address of premises: 135 Avenue A, New York, NY 10009                                                                          |
| This business will be a: (circle) Bar Restaurant Other:                                                                        |
| The hours of operation will be:  Monday-Sunday, 5pm-4am                                                                        |

| Date:                                                                                                                     |  |  |
|---------------------------------------------------------------------------------------------------------------------------|--|--|
| The following undersigned residents of the area support the following liquor license (indicate the type of license such   |  |  |
| as full-liquor or beer-wine) Full-liquor                                                                                  |  |  |
|                                                                                                                           |  |  |
| to the following applicant/establishment (company and/or trade name) LUCYSNYC, LLC dba Lucy's                             |  |  |
| Address of premises: 135 Avenue A, New York, NY 10009                                                                     |  |  |
| This business will be a: (circle) Bar Restaurant Other:                                                                   |  |  |
| The hours of operation will be:  Monday-Sunday, 5pm-4am                                                                   |  |  |
| PLEASE NOTE: Signatures should be from <u>residents</u> of building, adjoining buildings, and within 2-blocks on the same |  |  |

| Date: 3014 19, 2014                             |               |                                                                     |
|-------------------------------------------------|---------------|---------------------------------------------------------------------|
| The following undersigned <u>residents</u> of t | he area suppo | ort the following liquor license (indicate the type of license such |
| as full-liquor or beer-wine) Full-liquor        |               |                                                                     |
|                                                 |               |                                                                     |
| to the following applicant/establishmen         | t (company a  | nd/or trade name) LUCYSNYC, LLC dba Lucy's                          |
|                                                 |               |                                                                     |
| Address of premises: 135 Avenue A, No           | ew York, NY   | 10009                                                               |
| This business will be a: (circle) Bar           | Restaurant    | Other:                                                              |
| The hours of operation will be:                 |               |                                                                     |
| Monday-Sunday, 5pm-4am                          |               |                                                                     |

| Date: JUM 1014                                            |                                                                        |
|-----------------------------------------------------------|------------------------------------------------------------------------|
| The following undersigned <u>residents</u> of the area so | upport the following liquor license (indicate the type of license such |
| as full-liquor or beer-wine) Full-liquor                  |                                                                        |
|                                                           |                                                                        |
| to the following applicant/establishment (compar          | ny and/or trade name) LUCYSNYC, LLC dba Lucy's                         |
|                                                           |                                                                        |
| Address of premises: 135 Avenue A, New York,              | NY 10009                                                               |
| This business will be a: (circle) Bar Restauran           | t Other:                                                               |
| The hours of operation will be:                           |                                                                        |
| Manday Conday For Asia                                    |                                                                        |

| Date: July 36th                                        | 20724                 |                                                                     |
|--------------------------------------------------------|-----------------------|---------------------------------------------------------------------|
| The following undersigned reside                       | ents of the area supp | ort the following liquor license (indicate the type of license such |
| as full-liquor or beer-wine) Full-                     | -liquor               |                                                                     |
| to the following applicant/estable                     | lishment (company a   | and/or trade name) LUCYSNYC, LLC dba Lucy's                         |
| Address of premises: 135 Avenu                         | ue A, New York, NY    | ′ 10009                                                             |
| This business will be a: (circle)                      | Restaurant            | Other:                                                              |
| The hours of operation will be:  Monday-Sunday 5pm-4am |                       |                                                                     |

|                                                | o Support Proposed Liquor License                                     | Ne.       |
|------------------------------------------------|-----------------------------------------------------------------------|-----------|
| Date: <u>July</u> 30, 2024                     |                                                                       |           |
| •                                              | a support the following liquor license (indicate the type of license) | cense suc |
| as full-liquor or beer-wine) Full-liquor       |                                                                       |           |
|                                                |                                                                       |           |
| to the following applicant/establishment (comp | pany and/or trade name) LUCYSNYC, LLC dba Lucy's                      |           |
|                                                |                                                                       |           |
| Address of premises: 135 Avenue A, New Yor     | rk, NY 10009                                                          |           |
| This business will be a: (circle) Bar Restaur  | rant Other:                                                           |           |

| Date: August 7, 2024                                                                                                           |
|--------------------------------------------------------------------------------------------------------------------------------|
| The following undersigned <u>residents</u> of the area support the following liquor license (indicate the type of license such |
| as full-liquor or beer-wine) Full-liquor                                                                                       |
|                                                                                                                                |
| to the following applicant/establishment (company and/or trade name) LUCYSNYC, LLC dba Lucy's                                  |
|                                                                                                                                |
| Address of premises: 135 Avenue A, New York, NY 10009                                                                          |
| This business will be a: (circle) Bar Restaurant Other:                                                                        |
| The hours of operation will be:                                                                                                |
| Monday-Sunday, 5pm-4am                                                                                                         |

| Date: August 7, 7029                             |                                                                        |
|--------------------------------------------------|------------------------------------------------------------------------|
| 0                                                | upport the following liquor license (indicate the type of license such |
| as full-liquor or beer-wine) Full-liquor         |                                                                        |
|                                                  |                                                                        |
| to the following applicant/establishment (compar | ny and/or trade name) LUCYSNYC, LLC dba Lucy's                         |
|                                                  |                                                                        |
| Address of premises: 135 Avenue A, New York,     | NY 10009                                                               |
| This business will be a: (circle) Bar Restauran  | t Other:                                                               |
| The hours of operation will be:                  |                                                                        |
| Monday-Sunday, 5pm-4am                           |                                                                        |