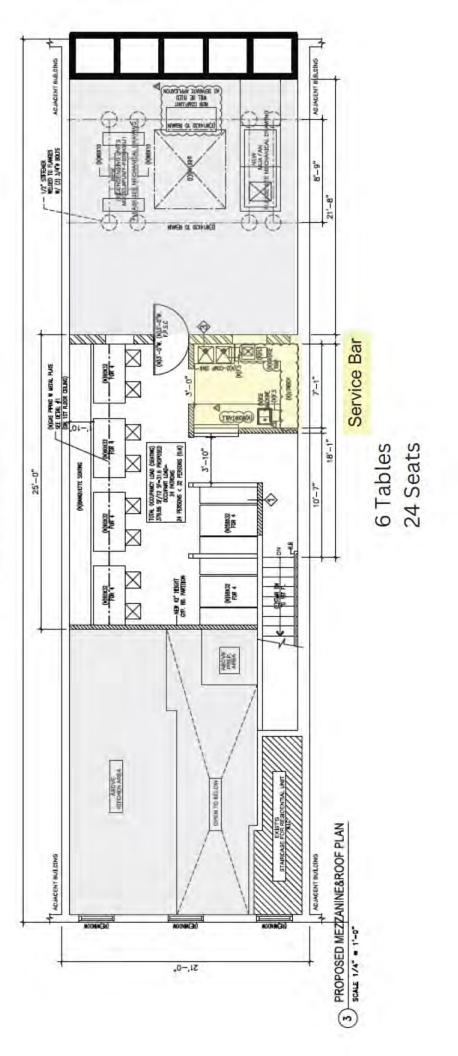

#### PROPOSED METHOD OF OPERATION:

What are the proposed days/hours of operation? (Specify days and hours each day and hours of outdoor space, if applicable) 11:30 am to 12:00 am Daily

| Will any other business besides food or alcoh   | ol service be conducted at premise, i.e., retail? 🗖 Yes 🛛 No                                                     |
|-------------------------------------------------|------------------------------------------------------------------------------------------------------------------|
| If yes, please describe what type:              | ·                                                                                                                |
| No stand-up bar. Each floor (1st fl. and M      | lezzanine) have 1 service bar.                                                                                   |
| Number of indoor tables? 20                     | Total number of indoor seats? 60                                                                                 |
|                                                 | ed on the premise (number, length, and location)<br>n 1st Fl. and Mezzanine. Please see the diagram for the deta |
| (A stand-up bar is any bar or counter -with sea | ting or not- where you can order, pay for, and receive alcohol)                                                  |
| Does premise have a full kitchen? 🛛 Yes 🗖 N     | ю                                                                                                                |
| Does it have a food preparation area?  Yes      | No (If any, show on diagram)                                                                                     |
|                                                 | , describe type of food and submit a menu<br>lease see the attached sample menu.                                 |
| What are the hours the kitchen will be open?    | 0 10:00 am to 12:30 am Daily                                                                                     |
| Will a manager or principal always be on site   | ? 🛛 Yes 🗖 No If yes, which? <u>Manager</u>                                                                       |
| How many employees will there be? 10            |                                                                                                                  |
| Do you have or plan to install 🗖 French door    | s 🗖 accordion doors or 🛛 windows?                                                                                |
| Will there be TVs/monitors? 🗖 Yes 🖾 No (If '    | Yes, how many?)                                                                                                  |
| Will premise have music? 🛛 Yes 🗖 No             |                                                                                                                  |
| If Yes, what type of music? 🗖 Live musician 🕻   | DJs Streaming services/playlists                                                                                 |
| If other type, please describe                  |                                                                                                                  |
| What will be the music volume? 🛛 Backgrou       | nd (conversational) 🗖 Entertainment (live music venue                                                            |
| level) Please describe your sound system:       |                                                                                                                  |
| Will you host any promoted events, schedule     | d performances, or any event at which a cover fee is                                                             |
| charged? If Yes, what type of events or perfo   | prmances are proposed and how often? No.                                                                         |

# MEZZANINE

THE CITY OF NEW YORK

CERTIFICATE OF OCCUPANCY

BOROUGH MANHATTAN DATE: JUL 0 8 1998 NO.

This certificate supersedes C.O. NO

ZONING DISTRICT R 7-2

115069

THIS CERTIFIES that the new-altered-existing-building-premises located at 218 EAST 9TH STREET Block 464 Lot 19