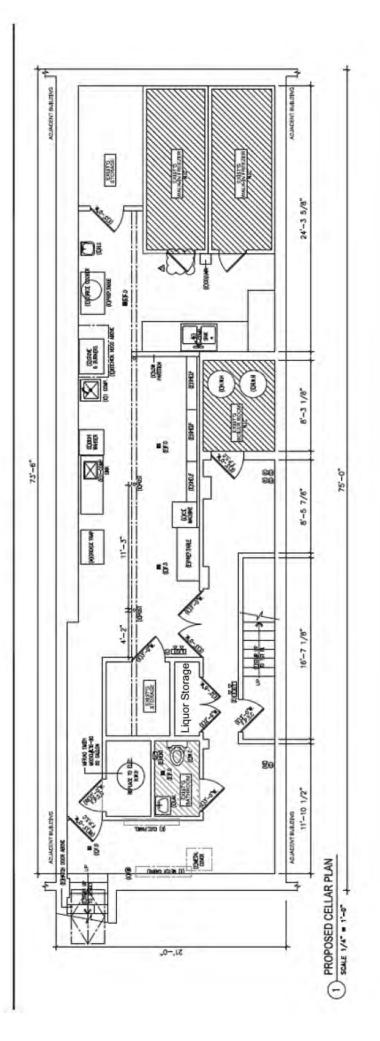

#### PREMISE:

Type of building and number of floors: Mixed. Basement, 1st Floor, and Mezzanine Does premise have a valid Certificate of Occupancy, including for any back/side yard or roof use? ☑ Yes □ No What is maximum NUMBER of people permitted < 76 What is the zoning designation (check zoning using map: http://gis.nyc.gov/doitt/nycitymap/ - please give specific zoning designation, such as R8 or C2): R8B

# CELLAR

TORAJI RESORT INC. 218 E 9TH ST. New York, NY, 10003 Diagram