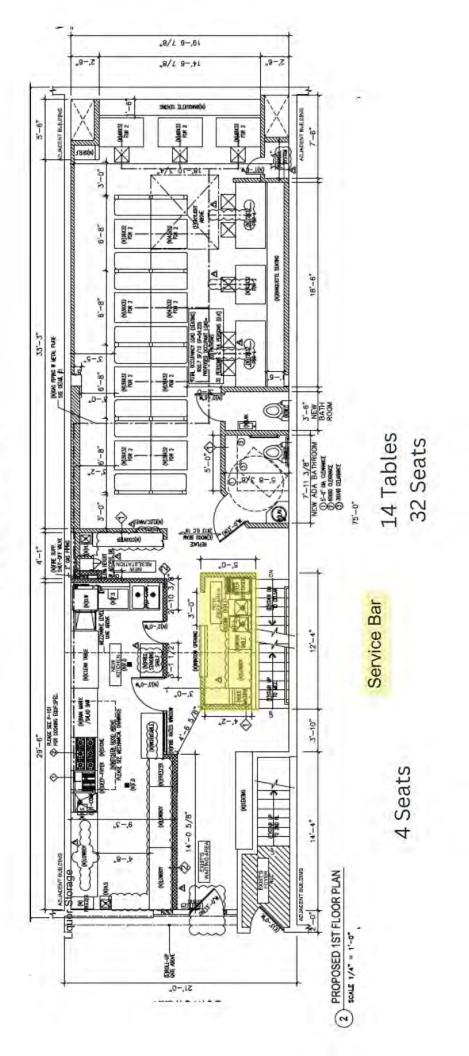

#### PROPOSED METHOD OF OPERATION:

What are the proposed days/hours of operation? (Specify days and hours each day and hours of outdoor space, if applicable) 11:30 am to 12:00 am Daily

| Will any other business besides food or alcoh   | ol service be conducted at premise, i.e., retail? 🗖 Yes 🛛 No                                                     |
|-------------------------------------------------|------------------------------------------------------------------------------------------------------------------|
| If yes, please describe what type:              | ·                                                                                                                |
| No stand-up bar. Each floor (1st fl. and M      | lezzanine) have 1 service bar.                                                                                   |
| Number of indoor tables? 20                     | Total number of indoor seats? 60                                                                                 |
|                                                 | ed on the premise (number, length, and location)<br>n 1st Fl. and Mezzanine. Please see the diagram for the deta |
| (A stand-up bar is any bar or counter -with sea | ting or not- where you can order, pay for, and receive alcohol)                                                  |
| Does premise have a full kitchen? 🛛 Yes 🗖 N     | ю                                                                                                                |
| Does it have a food preparation area?  Yes      | No (If any, show on diagram)                                                                                     |
|                                                 | , describe type of food and submit a menu<br>lease see the attached sample menu.                                 |
| What are the hours the kitchen will be open?    | 0 10:00 am to 12:30 am Daily                                                                                     |
| Will a manager or principal always be on site   | ? 🛛 Yes 🗖 No If yes, which? <u>Manager</u>                                                                       |
| How many employees will there be? 10            |                                                                                                                  |
| Do you have or plan to install 🗖 French door    | s 🗖 accordion doors or 🛛 windows?                                                                                |
| Will there be TVs/monitors? 🗖 Yes 🖾 No (If '    | Yes, how many?)                                                                                                  |
| Will premise have music? 🛛 Yes 🗖 No             |                                                                                                                  |
| If Yes, what type of music? 🗖 Live musician 🕻   | DJs Streaming services/playlists                                                                                 |
| If other type, please describe                  |                                                                                                                  |
| What will be the music volume? 🛛 Backgrou       | nd (conversational) 🗖 Entertainment (live music venue                                                            |
| level) Please describe your sound system:       |                                                                                                                  |
| Will you host any promoted events, schedule     | d performances, or any event at which a cover fee is                                                             |
| charged? If Yes, what type of events or perfo   | prmances are proposed and how often? No.                                                                         |

# **1** st FLOOR

TORAJI RESORT INC. 218 E 9TH ST. New York, NY, 10003 Diagram