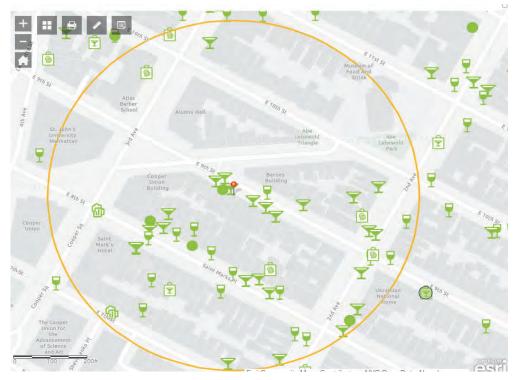

Has any principal had SLA reports or action within the past 5 years? **D** Yes **D** No If Yes, attach list of violations and dates of violations and outcomes, if any.

Attach a separate diagram that indicates the location **(name and address)** and total number of establishments selling/serving beer, wine (B/W) or liquor (OP) for 2 blocks in each direction. Please indicate whether establishments have On-Premise (OP) licenses. Please label streets and avenues and identify your location. Use letters to indicate **B**ar, **R**estaurant, etc. The diagram must be submitted with the questionnaire to the Community Board before the meeting.

#### LOCATION:

How many licensed establishments are within 1 block? \_\_\_\_\_\_ How many On-Premise (OP) liquor licenses are within 500 feet? \_\_\_\_\_\_ Is the premise within 200 feet on the same street of any school or place of worship? □ Yes ☑ No

Name: Kenji Hiroi

Phone Number: 929-527-4296

TORAJI RESORT INC 218 E 9TH ST. New York, NY, 10003, USA

LICENSES WITHIN 2Blocks

|    | ACTIVE LICENSE              | Address                             | LICENSE TYPE       |     |
|----|-----------------------------|-------------------------------------|--------------------|-----|
| 1  | 214 EAST 9TH INC            | 214 E 9TH ST                        | Temporary Retail   | R   |
| 2  | 9TH STREET VENTURE LTD      | 232 E 9TH STREET                    | On Premises Liquor | Т   |
| 3  | TSAMPA INC                  | 212 E 9TH ST                        | On Premises Liquor | R   |
| 4  | HASAKI RESTAURANT INC       | 210 E 9TH ST                        | On Premises Liquor | R   |
| 5  | SOBAYA RESTAURANT INC       | 229 E 9TH ST                        | On Premises Wine   | R   |
| 6  | TOKYO MAMA INC              | 240 E 9TH STREET                    | On Premises Liquor | B/R |
| 7  | TOKYO MAMA INC              | 230 E 9TH ST                        | On Premises Liquor | R   |
| 8  | EIGHT ORANGES INC           | 13 ST MARKS PL                      | On Premises Wine   | R   |
| 9  | ACO BAKERY INC              | 13 ST MARKS PLACE LOWER LEVEL       | On Premises Wine   | С   |
| 10 | ZHELI SHANGHAI INC          | 19 23 ST MARKS PL STORE F           | On Premises Wine   | R   |
| 11 | 15 East Village LLC         | 15 ST MARKS PL                      | Temporary Retail   | R   |
| 12 | AUANTHAI INC                | 7 ST MARKS PLACE EAST & WEST STORES | On Premises Liquor | R   |
| 13 | MUNESHIGE INC               | 11 ST MARKS PL                      | On Premises Wine   | R   |
| 14 | ROBATAYA NY LLC             | 231 E 9TH ST                        | On Premises Liquor | R   |
| 15 | HOURGLASS HOLDINGS INC      | 9 ST MARKS PL EAST SIDE             | On Premises Liquor | R   |
| 16 | SZECHUAN MOUNTAIN HOUSE INC | 19-23 SAINT MARKS PL UPPER LEVEL    | On Premises Wine   | R   |
| 17 | PRAMUKH 31 INC              | 31 ST MARKS PLACE                   | Off Premises Beer  | G   |
| 18 | HINOMARU INC                | 25 ST MARKS PLACE                   | On Premises Liquor | R   |
| 19 | TAISHO INC                  | 9 ST MARKS PLACE                    | On Premises Liquor | R   |
| 20 | M & Y CATERING INC          | 31 SAINT MARKS PL WEST GROUND FI.   | On Premises Liquor | R   |
| 21 | L A K INC                   | 9A SAINT MARKS PL 2ND FLOOR         | On Premises Wine   | Т   |
| 22 | TASTY TAIWAN LLC            | 26 SAINT MARKS PL                   | On Premises Wine   | R   |

| 23 | 29 ST MARKS PLACE REST INC                  | 29 ST MARKS PLACE                        | On Premises Liquor  | R   |
|----|---------------------------------------------|------------------------------------------|---------------------|-----|
| 24 | 6 ST MARKS PLACE LLC                        | 6 SAINT MARKS PL 2ND, 3RD FL             | On Premises Liquor  | CE  |
| 25 | BARCADE DOWNTOWN LLC                        | 6 SAINT MARKS PL                         | On Premises Liquor  | R   |
| 26 | MRN LIQUOR INC                              | 16 SAINT MARKS PL                        | Off Premises Liquor | L   |
| 27 | CHEF TAN NYU INC                            | 37 SAINT MARKS PL                        | On Premises Wine    | R   |
| 28 | MSB RESTAURANTS LLC                         | 151 2ND AVE                              | On Premises Liquor  | R   |
| 29 | WILLIAMSBURG VEGAN CORP                     | 12 ST MARKS PLACE                        | On Premises Wine    | R   |
| 30 | QUICKY MART INC                             | 149 2ND AVE                              | Off Premises Beer   | G   |
| 31 | AGORIANI INC                                | 2 ST MARKS PLACE                         | On Premises Beer    | R/C |
| 32 | 149 SECOND AVE REST INC                     | 149 2ND AVENUE                           | On Premises Liquor  | R   |
| 33 | TEMAKASE NYC LLC                            | 157 2ND AVE                              | On Premises Liquor  | R   |
| 34 | HONEY RYDER LLC                             | 147 149 2ND AVE                          | On Premises Liquor  | R   |
| 35 | DEROSSI 6TH STREET LLC                      | 21 23 E 7TH ST                           | On Premises Wine    | R   |
| 36 | J & K RES ENTERPRISES INC                   | 140 142 2ND AVENUE MAIN FL               | On Premises Liquor  | R   |
| 37 | VESELKA ENTERPRISES LTD                     | 144 2ND AVENUE                           | On Premises Wine    | R   |
| 38 | SMZ IMPEX INC                               | 146 2ND AVENUE                           | Off Premises Beer   | G   |
| 39 | MANHATTAN 3RD AVE INC                       | 46 3RD AVE                               | Off Premises Beer   | G   |
| 40 | ANGELS SPOT INC                             | 131 2ND AVE                              | On Premises Wine    | R   |
| 41 | SUGAR MOUSE LLC                             | 47 3RD AVE                               | On Premises Liquor  | R   |
| 42 | NISH CHEN INC                               | 129 2ND AVE                              | On Premises Wine    | R   |
| 43 | MUD LLC                                     | 307 E 9TH ST                             | On Premises Wine    | R   |
| 44 | UKI FREEDOM LLC                             | 136 2ND AVE                              | On Premises Liquor  | R   |
| 45 | MC SORLEYS OLD ALE HOUSE INC                | 15 E 7TH STREET                          | On Premises Beer    | B/T |
| 46 | CHIBAOLA INC                                | 152 2ND AVE                              | On Premises Wine    | R   |
| 47 | HOST 132 LLC                                | 132 2nd Ave                              | Temporary Retail    | B/C |
| 48 | CLINTON CRAFT LLC                           | 41 43 E 7TH ST BASEMENT, LOWER LEVEL     | On Premises Liquor  | R   |
| 49 | YPB CORP                                    | 125 2ND AVE                              | On Premises Liquor  | B/T |
| 50 | ST MARKS INC & TOMORROW ST MARK LLC         | 41 ST MARKS PLACE                        | On Premises Liquor  | R   |
| 51 | HEALTHY GREENS GOURMET DELI CORP            | 48 3RD AVE                               | Off Premises Beer   | G   |
| 52 | SHIN RESTAURANT INC                         | 63 69 COOPER SQUARE                      | On Premises Wine    | R   |
| 53 | CLINTON CRAFT LLC                           | 41 43 E 7TH ST BASEMENT, LOWER LEVEL     | On Premises Liquor  | R   |
|    | BURP CASTLE LLC                             | 41 E 7TH ST                              | On Premises Wine    | R   |
| 55 | E VILLAGE TEA HOUSE INC                     | 204 E 10TH ST 156 2ND AVE-196-204 E 10TH | On Premises Wine    | R   |
|    | 332 SUSHI KAI LLC                           | 332 E 9TH ST BASEMENT                    | On Premises Wine    | R   |
|    | 65 ST. MARKS INC                            | 65 ST MARKS PLACE                        | On Premises Wine    | R   |
|    |                                             | 212 E 10TH ST                            | On Premises Wine    | R   |
| 58 | BIG BEN RESTAURANT CORP                     | 212 1 10111 51                           |                     |     |
|    | BIG BEN RESTAURANT CORP<br>SHINKO FOODS INC | 216 E 10TH STREET WEST STORE             | On Premises Wine    | R   |
| 59 |                                             |                                          |                     |     |

B: Bar, R: Restaurant, T: Tavern, C: Café, G: Grocery, L: Liquor Store

For those days when something special happened... For those days when you're preparing for a new challenge ahead... For those days you want to celebrate someone you love... Or, just for ordinary days when you want to treat yourself! On those days and others, we at TORAJI are delighted to welcome you with the most delicious food. Our outstanding ingredients and culinary professionals, not to mention our superb hospitality,