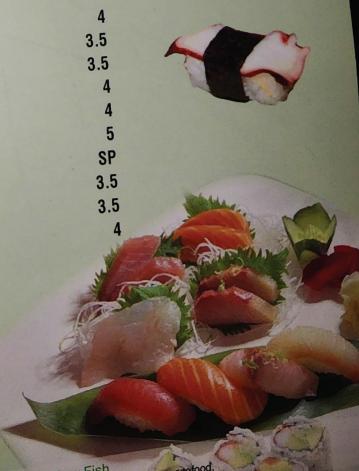

# SUSUHI COMBO House Salad or Miso Soup

| Sushi Regular                                              | 24       |
|------------------------------------------------------------|----------|
| 7 pcs chef sebection sushi and a California roll           | 24       |
| Sushi For 2                                                | 46       |
| 14 pcs chef selection Sushi and California roll a spicy to | ına      |
| Sashimi Regular                                            | 30       |
| 16 pcs Sashimi chef selection                              | 00       |
| Sashimi For 2                                              | 56       |
| 32 pcs chef selection                                      |          |
| Sushi & Sashimi Combo                                      | 38       |
| 9 sashimi 4 sushi chef selection California roll           |          |
| Tuna Lover                                                 | 30       |
| 7 pcs Tuna, sushi spicy and a spicy tuna roll              |          |
| Salmon Lover                                               | 28       |
| 7 pcs Salmon, sushi spicy and a spicy salmon roll          |          |
| Lover Boat                                                 | 72       |
| chef selection 18 pcs sashimi 8 sushi and a spicy tun      | a roll,  |
| rainbow roll                                               | 20       |
| Chirashi                                                   | 30       |
| 14 pcs chef selection in sashimi with sushi rice           | 4-       |
| Maki Combo A                                               | 17       |
| Tuna roll salmon Roll California roll                      |          |
| Maki Combo B                                               | 17       |
| Spicy Tuna roll Spicy salmon Roll eel Cucumber roll        |          |
| Spicy Tuna roll Spicy Salmon Hell Services                 | 12       |
| Veggie Combo                                               |          |
| One Inari Vegetable roll One Cucumber roll One avoc        | udo i on |
|                                                            |          |

## SUSHI & SASHIMI A LA CARTE

Salmon Tuna Yellowtail Fluke **Red Snapper** Octopus Strip Bass **Sweet Shrimp** Scallop Toro Eel Shrimp Crab Stick White Tuna Fish Egg Salmon Roe Uni Inari **Tamago** Ika