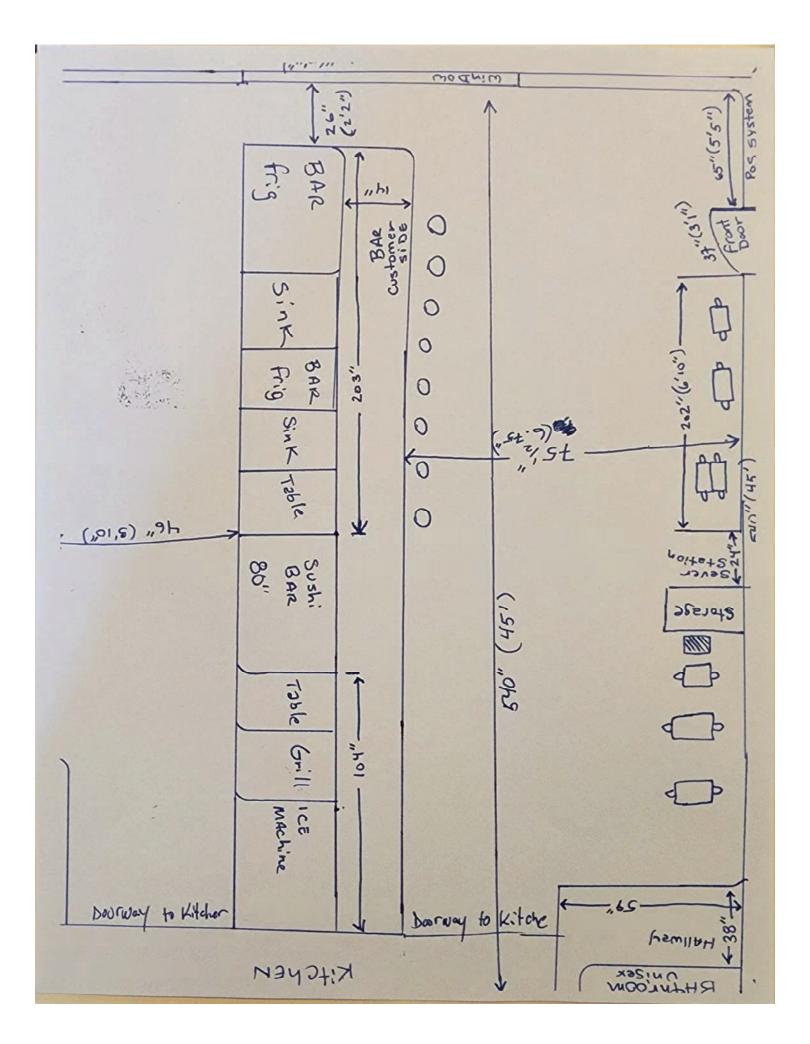

#### The following items and questionnaire package are due by date listed in email invite:

- Schematics, floor plans or architectural drawings of the inside of the premise.
- A proposed food and or drink menu.

Revised: July 2022 Page 1 of 5

| PREMISE:                                                                                                                                                                                                             |  |  |  |
|----------------------------------------------------------------------------------------------------------------------------------------------------------------------------------------------------------------------|--|--|--|
| Type of building and number of floors: Ground Floor                                                                                                                                                                  |  |  |  |
| Does premise have a valid Certificate of Occupancy, including for any back/side yard or roof use?                                                                                                                    |  |  |  |
| ■ Yes ■ No What is maximum NUMBER of people permitted 74                                                                                                                                                             |  |  |  |
| What is the zoning designation (check zoning using map: <a href="http://gis.nyc.gov/doitt/nycitymap/">http://gis.nyc.gov/doitt/nycitymap/</a> - please                                                               |  |  |  |
| give specific zoning designation, such as R8 or C2): R7A                                                                                                                                                             |  |  |  |
| PROPOSED METHOD OF OPERATION:                                                                                                                                                                                        |  |  |  |
| What are the proposed days/hours of operation? (Specify days and hours each day and hours of outdoor space, if applicable) Tuesday - Thursday: 11 AM - 12 AM, Friday - Saturday: 11 AM - 2 AM & Sunday 10 AM - 10 PM |  |  |  |
| Will any other business besides food or alcohol service be conducted at premise, i.e., retail? ☐ Yes ☒ No If yes, please describe what type: N/A                                                                     |  |  |  |
| Number of indoor tables? 8 Total number of indoor seats? 26                                                                                                                                                          |  |  |  |
| How many stand-up bars/bar seats are located on the premise (number, length, and location)1 Stand-up bar, 8 stools at bar - 32' 25" - Ground Floor                                                                   |  |  |  |
| (A <b>stand-up bar</b> is any bar or counter -with seating or not- where you can order, pay for, and receive alcohol)                                                                                                |  |  |  |
| Does premise have a full kitchen?   ✓ Yes   No                                                                                                                                                                       |  |  |  |
| Does it have a food preparation area? ☐ Yes ☐ No (If any, show on diagram)                                                                                                                                           |  |  |  |
| Is food available for sale?  ☐ Yes ☐ No If yes, describe type of food and submit a menu Sushi                                                                                                                        |  |  |  |
| What are the hours the kitchen will be open? Will be close an hour before closing                                                                                                                                    |  |  |  |
| Will a manager or principal always be on site? ■ Yes ■ No If yes, which? Manager                                                                                                                                     |  |  |  |
| How many employees will there be? 6 to 8                                                                                                                                                                             |  |  |  |
| Do you have or plan to install <b>☑</b> French doors <b>☐</b> accordion doors or <b>☐</b> windows?                                                                                                                   |  |  |  |
| Will there be TVs/monitors? ☑ Yes ☐ No (If Yes, how many?) 3 to 4                                                                                                                                                    |  |  |  |
| Will premise have music?   ✓ Yes   No                                                                                                                                                                                |  |  |  |
| If Yes, what type of music? □ Live musician □ DJs ☑ Streaming services/playlists                                                                                                                                     |  |  |  |
| If other type, please describe Background Recorded Music                                                                                                                                                             |  |  |  |
| What will be the music volume? ■ Background (conversational) ■ Entertainment (live music venue                                                                                                                       |  |  |  |
| level) Please describe your sound system:                                                                                                                                                                            |  |  |  |
| Will you host any promoted events, scheduled performances, or any event at which a cover fee is charged? If Yes, what type of events or performances are proposed and how often? NO                                  |  |  |  |
|                                                                                                                                                                                                                      |  |  |  |