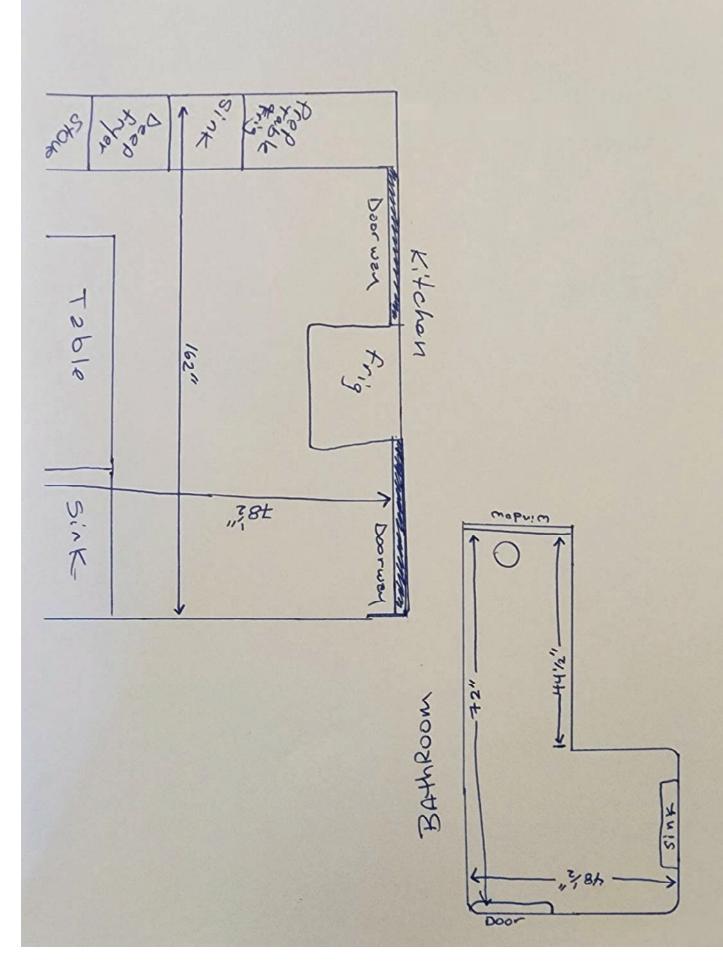

#### The following items and questionnaire package are due by date listed in email invite:

- Schematics, floor plans or architectural drawings of the inside of the premise.
- A proposed food and or drink menu.

Revised: July 2022 Page 1 of 5

| PREMISE:                                                                                                                                                                                                             |  |  |  |
|----------------------------------------------------------------------------------------------------------------------------------------------------------------------------------------------------------------------|--|--|--|
| Type of building and number of floors: Ground Floor                                                                                                                                                                  |  |  |  |
| Does premise have a valid Certificate of Occupancy, including for any back/side yard or roof use?                                                                                                                    |  |  |  |
| ■ Yes ■ No What is maximum NUMBER of people permitted 74                                                                                                                                                             |  |  |  |
| What is the zoning designation (check zoning using map: <a href="http://gis.nyc.gov/doitt/nycitymap/">http://gis.nyc.gov/doitt/nycitymap/</a> - please                                                               |  |  |  |
| give specific zoning designation, such as R8 or C2): R7A                                                                                                                                                             |  |  |  |
| PROPOSED METHOD OF OPERATION:                                                                                                                                                                                        |  |  |  |
| What are the proposed days/hours of operation? (Specify days and hours each day and hours of outdoor space, if applicable) Tuesday - Thursday: 11 AM - 12 AM, Friday - Saturday: 11 AM - 2 AM & Sunday 10 AM - 10 PM |  |  |  |
| Will any other business besides food or alcohol service be conducted at premise, i.e., retail? ☐ Yes ☒ No If yes, please describe what type: N/A                                                                     |  |  |  |
| Number of indoor tables? 8 Total number of indoor seats? 26                                                                                                                                                          |  |  |  |
| How many stand-up bars/bar seats are located on the premise (number, length, and location)1 Stand-up bar, 8 stools at bar - 32' 25" - Ground Floor                                                                   |  |  |  |
| (A <b>stand-up bar</b> is any bar or counter -with seating or not- where you can order, pay for, and receive alcohol)                                                                                                |  |  |  |
| Does premise have a full kitchen?   ✓ Yes   No                                                                                                                                                                       |  |  |  |
| Does it have a food preparation area? ☐ Yes ☐ No (If any, show on diagram)                                                                                                                                           |  |  |  |
| Is food available for sale?  ☐ Yes ☐ No If yes, describe type of food and submit a menu Sushi                                                                                                                        |  |  |  |
| What are the hours the kitchen will be open? Will be close an hour before closing                                                                                                                                    |  |  |  |
| Will a manager or principal always be on site? ■ Yes ■ No If yes, which? Manager                                                                                                                                     |  |  |  |
| How many employees will there be? 6 to 8                                                                                                                                                                             |  |  |  |
| Do you have or plan to install <b>☑</b> French doors <b>☐</b> accordion doors or <b>☐</b> windows?                                                                                                                   |  |  |  |
| Will there be TVs/monitors? ☑ Yes ☐ No (If Yes, how many?) 3 to 4                                                                                                                                                    |  |  |  |
| Will premise have music?   ✓ Yes   No                                                                                                                                                                                |  |  |  |
| If Yes, what type of music? □ Live musician □ DJs ☑ Streaming services/playlists                                                                                                                                     |  |  |  |
| If other type, please describe Background Recorded Music                                                                                                                                                             |  |  |  |
| What will be the music volume? ■ Background (conversational) ■ Entertainment (live music venue                                                                                                                       |  |  |  |
| level) Please describe your sound system:                                                                                                                                                                            |  |  |  |
| Will you host any promoted events, scheduled performances, or any event at which a cover fee is charged? If Yes, what type of events or performances are proposed and how often? NO                                  |  |  |  |
|                                                                                                                                                                                                                      |  |  |  |