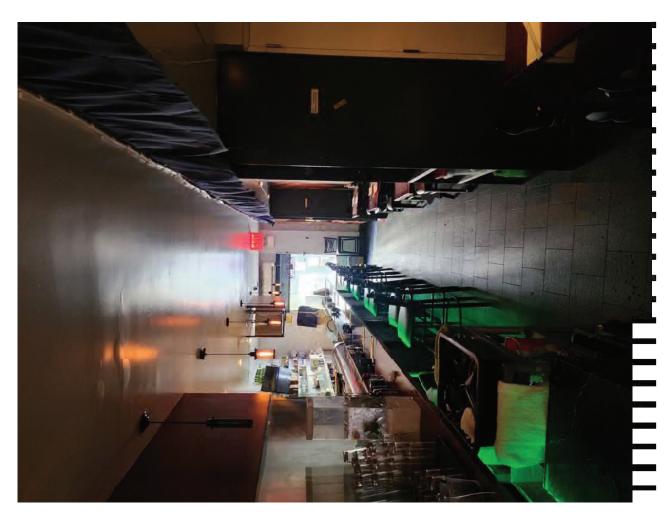

Revised: July 2022 Page 1 of 5

| PREMISE:                                                                                                                                                                                                             |  |  |  |
|----------------------------------------------------------------------------------------------------------------------------------------------------------------------------------------------------------------------|--|--|--|
| Type of building and number of floors: Ground Floor                                                                                                                                                                  |  |  |  |
| Does premise have a valid Certificate of Occupancy, including for any back/side yard or roof use?                                                                                                                    |  |  |  |
| ■ Yes ■ No What is maximum NUMBER of people permitted 74                                                                                                                                                             |  |  |  |
| What is the zoning designation (check zoning using map: <a href="http://gis.nyc.gov/doitt/nycitymap/">http://gis.nyc.gov/doitt/nycitymap/</a> - please                                                               |  |  |  |
| give specific zoning designation, such as R8 or C2): R7A                                                                                                                                                             |  |  |  |
| PROPOSED METHOD OF OPERATION:                                                                                                                                                                                        |  |  |  |
| What are the proposed days/hours of operation? (Specify days and hours each day and hours of outdoor space, if applicable) Tuesday - Thursday: 11 AM - 12 AM, Friday - Saturday: 11 AM - 2 AM & Sunday 10 AM - 10 PM |  |  |  |
| Will any other business besides food or alcohol service be conducted at premise, i.e., retail? ☐ Yes ☒ No If yes, please describe what type: N/A                                                                     |  |  |  |
| Number of indoor tables? 8 Total number of indoor seats? 26                                                                                                                                                          |  |  |  |
| How many stand-up bars/bar seats are located on the premise (number, length, and location)1 Stand-up bar, 8 stools at bar - 32' 25" - Ground Floor                                                                   |  |  |  |
| (A <b>stand-up bar</b> is any bar or counter -with seating or not- where you can order, pay for, and receive alcohol)                                                                                                |  |  |  |
| Does premise have a full kitchen?   ✓ Yes   No                                                                                                                                                                       |  |  |  |
| Does it have a food preparation area? ☐ Yes ☐ No (If any, show on diagram)                                                                                                                                           |  |  |  |
| Is food available for sale?  ☐ Yes ☐ No If yes, describe type of food and submit a menu Sushi                                                                                                                        |  |  |  |
| What are the hours the kitchen will be open? Will be close an hour before closing                                                                                                                                    |  |  |  |
| Will a manager or principal always be on site? ■ Yes ■ No If yes, which? Manager                                                                                                                                     |  |  |  |
| How many employees will there be? 6 to 8                                                                                                                                                                             |  |  |  |
| Do you have or plan to install <b>☑</b> French doors <b>☐</b> accordion doors or <b>☐</b> windows?                                                                                                                   |  |  |  |
| Will there be TVs/monitors? ☑ Yes ☐ No (If Yes, how many?) 3 to 4                                                                                                                                                    |  |  |  |
| Will premise have music?   ✓ Yes   No                                                                                                                                                                                |  |  |  |
| If Yes, what type of music? □ Live musician □ DJs ☑ Streaming services/playlists                                                                                                                                     |  |  |  |
| If other type, please describe Background Recorded Music                                                                                                                                                             |  |  |  |
| What will be the music volume? ■ Background (conversational) ■ Entertainment (live music venue                                                                                                                       |  |  |  |
| level) Please describe your sound system:                                                                                                                                                                            |  |  |  |
| Will you host any promoted events, scheduled performances, or any event at which a cover fee is charged? If Yes, what type of events or performances are proposed and how often? NO                                  |  |  |  |
|                                                                                                                                                                                                                      |  |  |  |