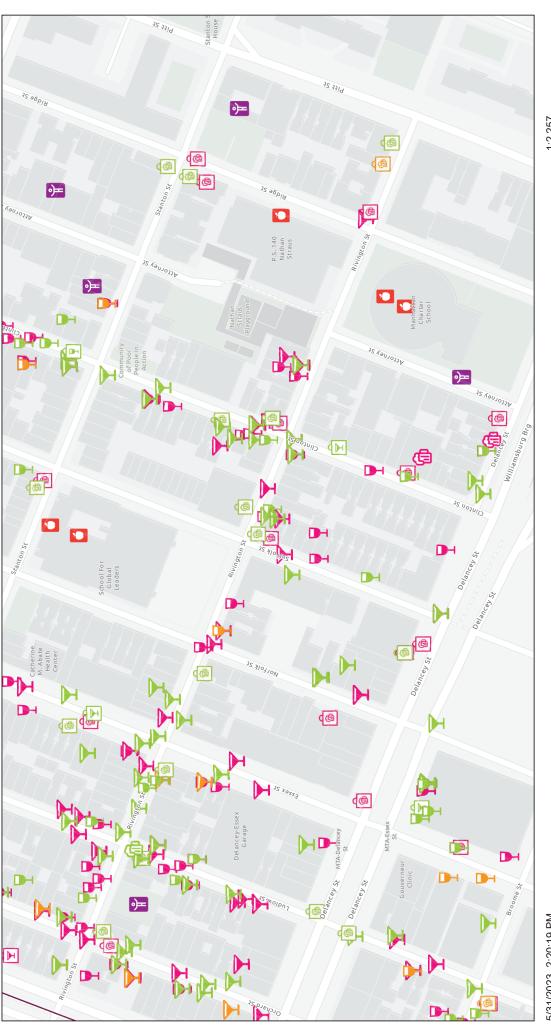

Attach a separate diagram that indicates the location (name and address) and total number of establishments selling/serving beer, wine (B/W) or liquor (OP) for 2 blocks in each direction. Please indicate whether establishments have On-Premise (OP) licenses. Please label streets and avenues and identify your location. Use letters to indicate Bar, Restaurant, etc. The diagram must be submitted with the questionnaire to the Community Board before the meeting.

Revised: July 2022 Page 3 of 5

| LOCATION:                                                        |   |
|------------------------------------------------------------------|---|
| How many licensed establishments are within 1 block? 16          | _ |
| How many On-Premise (OP) liquor licenses are within 500 feet? 21 |   |

# SLA Liquor Lics

Esri Community Maps Contributors, NYC OpenData, New Jersey Office of GIS, © OpenStreetMap, Microsoft, Esri, HERE, Gamini, SafeGraph, GeoTechnologies, Inc, METINARS, USGS, EPA, NPS, US Census Bureau. 0.13 km 0.08 mi 1:2,257 0.04 0.07 0.02 0.03 0 Public/Private Schools **NYC Community Boards** Manhattan Off Premises Liquor On Premises Wine On Premises Beer Institution <del>(</del> On Premises Liquor Off Premises Beer Off Premises Beer Inactive Licenses **(** On Premises Liquor Off Premises Wine On Premises Wine Pending Licenses Off Premises Liquor On Premises Wine Off Premises Beer On Premises Beer **( (**►H NYC Police Precincts On Premises Liquor Cities and Towns 5/31/2023, 2:20:19 PM SLA Zones Active Licenses