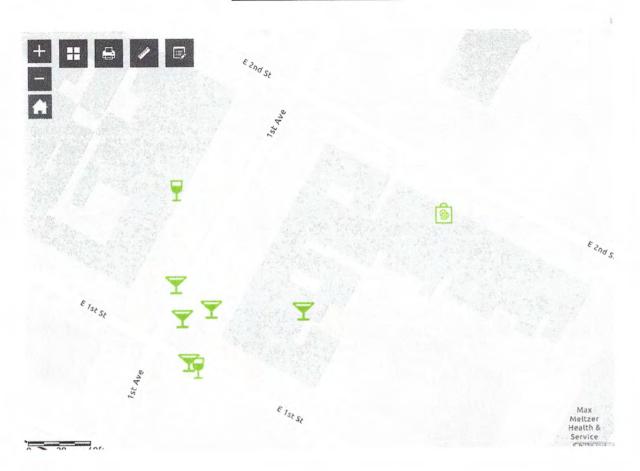

Has any principal had SLA reports or action within the past 5 years? The Yes to be the Yes, attach list of violations and dates of violations and outcomes, if any.

Attach a separate diagram that indicates the location (name and address) and total number of establishments selling/serving beer, wine (B/W) or liquor (OP) for 2 blocks in each direction. Please indicate whether establishments have On-Premise (OP) licenses. Please label streets and avenues and identify your location. Use letters to indicate Bar, Restaurant, etc. The diagram must be submitted with the questionnaire to the Community Board before the meeting.

#### LOCATION:

How many licensed establishments are within 1 block?5 <u>licenses on the same block (including one grocery store)</u>- see attached How many On-Premise (OP) liquor licenses are within 500 feet? <u>11</u> Is the premise within 200 feet on the same street of any school or place of worship? **D** Yes **Q** No

# Licenses on the same block

This report is for informational purposes only in aid of identifying establishments potentially subject to 500 and 200 foot rules. Distances are approximated using industry standard GIS techniques and do not reflect actual distances between points of entry. The NYS Liquor Authority makes no representation as to the accuracy of the information and disclaims any liability for errors.