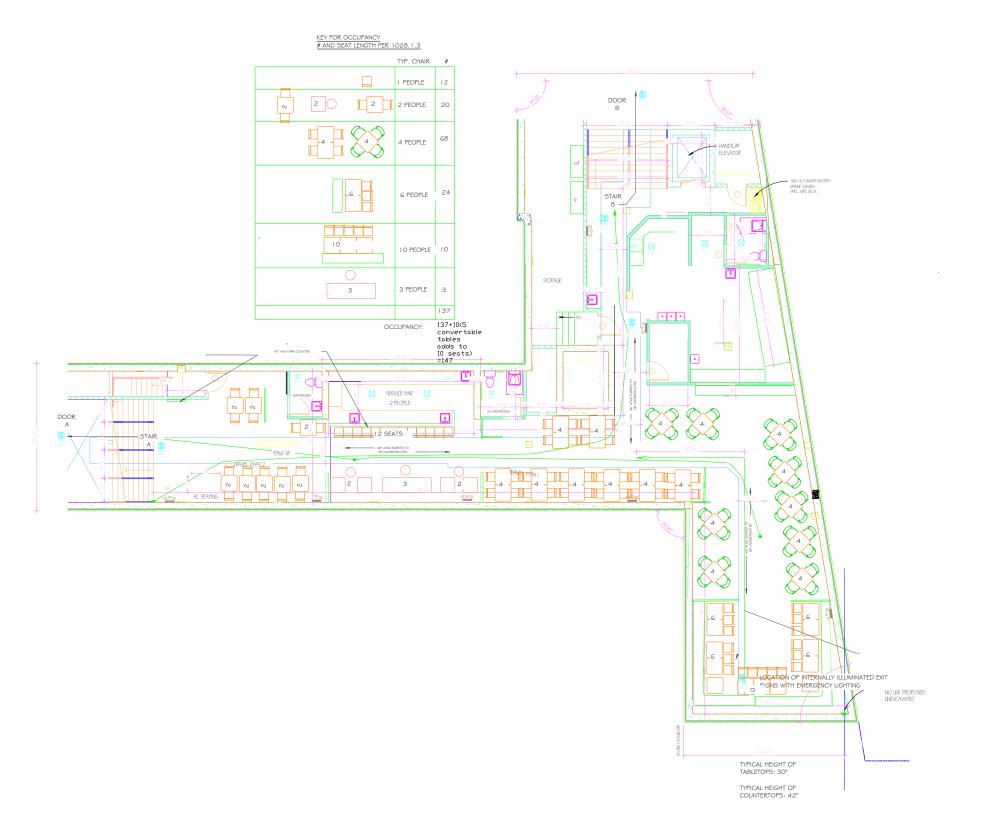

#### PREMISE:

Type of building and number of floors: <u>Mixed-use - 8 floors including the basement</u> Does premise have a valid Certificate of Occupancy, including for any back/side yard or roof use? **□** Yes **□** No What is maximum NUMBER of people permitted <u>Pending</u> What is the zoning designation (check zoning using map: <u>http://gis.nyc.gov/doitt/nycitymap/</u> – please give specific zoning designation, such as R8 or C2): <u>R8B</u>

Will any other business besides food or alcohol service be conducted at premise, i.e., retail? 
Yes X No If yes, please describe what type: N/A

Number of indoor tables? 37 Total number of indoor seats? 147 (includes 12 bar seats)

How many stand-up bars/bar seats are located on the premise (number, length, and location) \_\_\_\_\_\_ 1 bar- 22'8" x 3'- 12 seats- Ground floor

(A stand-up bar is any bar or counter -with seating or not- where you can order, pay for, and receive alcohol)

Does premise have a full kitchen? 🖸 Yes 🗖 No

Does it have a food preparation area? □ Yes □ No (If any, show on diagram)

Is food available for sale? 🖾 Yes 🗖 No If yes, describe type of food and submit a menu