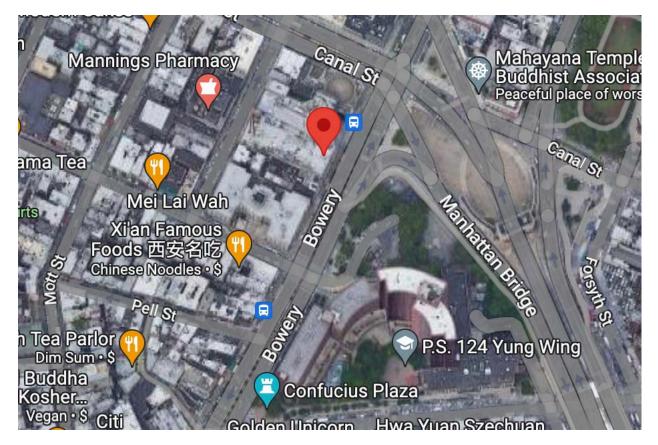

#### **APPLICANT:**

Premise address: <u>48 BOWERYAKA 18 ELIZABETH STREET NEW YORK, NY 10013.</u>

Cross streets: CANAL AND BAYARD STREETS.

Name of applicant and all principals: TORAJI NY INC.

SHINON KIM AND KENJI HIROI.

#### LOCATION:

How many licensed establishments are within 1 block?  $\frac{5}{5}$ How many On-Premise (OP) liquor licenses are within 500 feet?  $\frac{5}{5}$ Is premise within 200 feet of any school or place of worship?  $\square$  Yes  $\boxtimes$  No