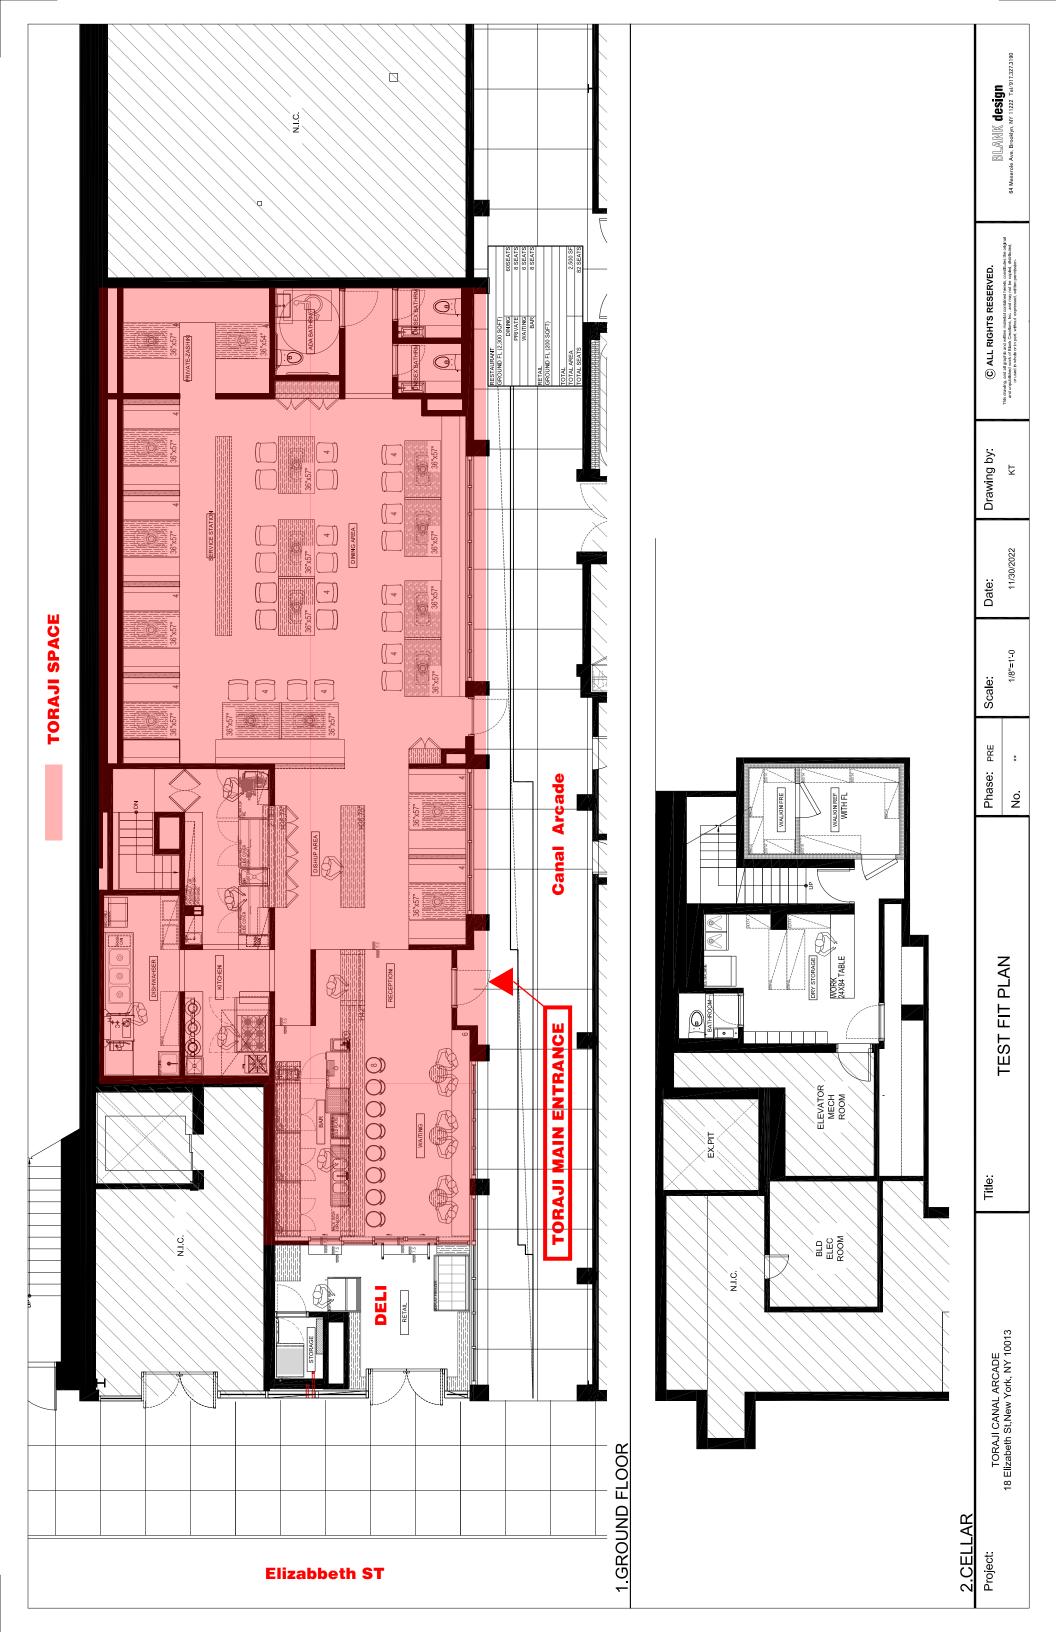

#### PREMISE:

Type of building and number of floors: <u>MIXED-USE,3 FLOORS</u>.

Will any outside area or sidewalk cafe be used for the sale or consumption of alcoholic beverages? (includes roof & yard)  $\Box$  Yes  $\boxtimes$  No If Yes, describe and show on diagram: <u>N/A</u>.