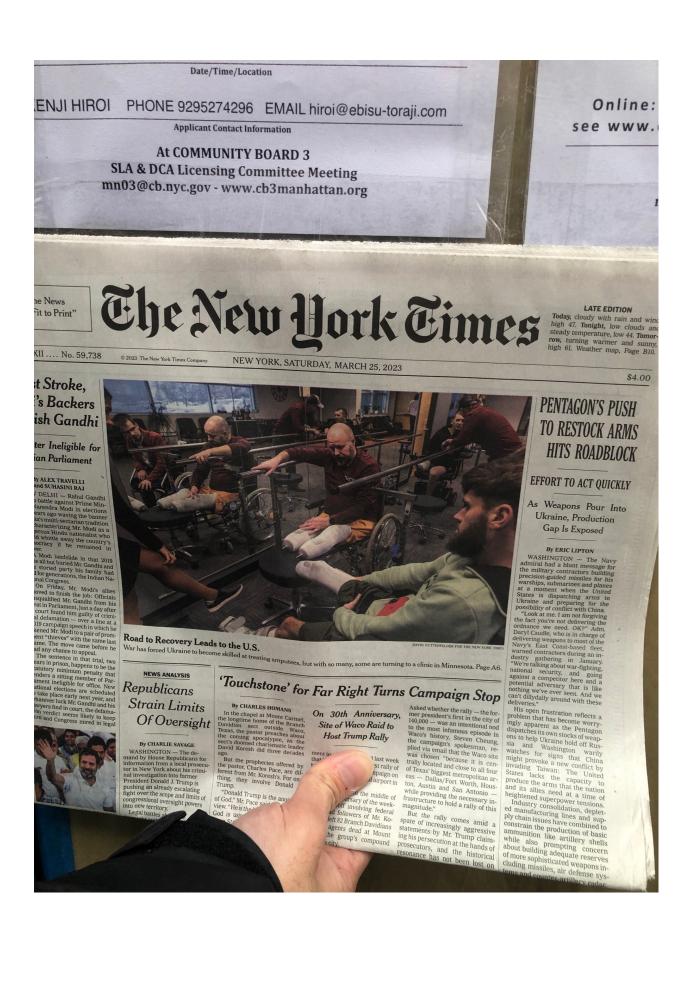

#### NOTE: ALL ITEMS MUST BE SUBMITTED FOR APPLICATION TO BE CONSIDERED.

- Photographs of the inside and outside of the premise.
- Schematics, floor plans or architectural drawings of the inside of the premise.
- A proposed food and or drink menu.
- Petition in support of proposed business or change in business with signatures from residential tenants at location and in buildings adjacent to, across the street from and behind proposed location. Petition must give proposed hours and method of operation. For example: restaurant, sports bar, combination restaurant/bar. (petition provided)
- Notice of proposed business to block or tenant association if one exists. You can find community groups and contact information on the CB 3 website: http://www.nyc.gov/html/mancb3/html/communitygroups/community\_group\_listings.shtml
- Proof of conspicuous posting of notices at the site for 7 days prior to the meeting (please include newspaper with date in photo or a timestamped photo).