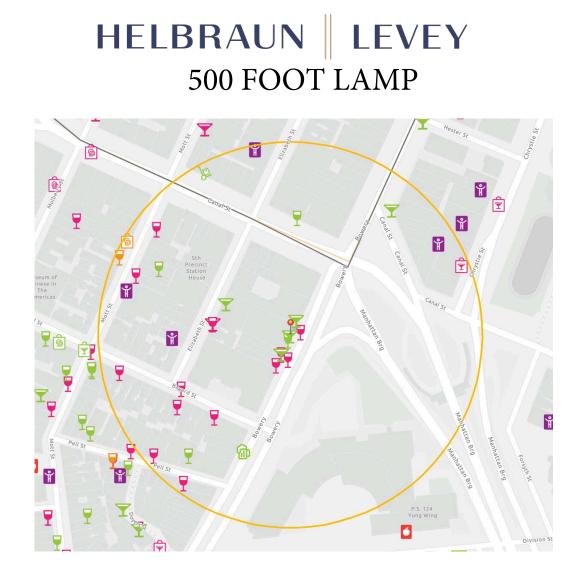

Has any principal had SLA reports or action within the past 3 years? **D** Yes **N** If Yes, attach list of violations and dates of violations and outcomes, if any.

Attach a separate diagram that indicates the location (name and address) and total number of establishments selling/serving beer, wine (B/W) or liquor (OP) for 2 blocks in each direction. Please indicate whether establishments have On-Premise (OP) licenses. Please label streets and avenues and identify your location. Use letters to indicate **B**ar, **R**estaurant, etc. The diagram must be submitted with the questionnaire to the Community Board before the meeting.

#### LOCATION:

How many licensed establishments are within 1 block?  $\frac{5}{5}$ How many On-Premise (OP) liquor licenses are within 500 feet?  $\frac{5}{5}$ Is premise within 200 feet of any school or place of worship?  $\square$  Yes  $\boxtimes$  No

## GREEN MARTINI=OP LICENSE GREEN WINE=RW/TW LICENSE PINK MARTINI=INACTIVE OP LICENSE PINK WINE=INACTIVE RW/TW LICENSE

This report is for informational purposes only in aid of identifying establishments potentially subject to 500 and 200 foot rules. Distances are approximated using industry standard GIS techniques and do not reflect actual distances between points of entry. The NYS Liquor Authority makes no representation as to the accuracy of the information and disclaims any liability for errors.

| Proximity Report For: |                                            |  |
|-----------------------|--------------------------------------------|--|
| Location              | 48 Bowery, New York, New York, 10013       |  |
| Geocode               | Latitude: 40.71572<br>longitude: -73.99662 |  |
| Report Generated On   | 3/16/2023                                  |  |