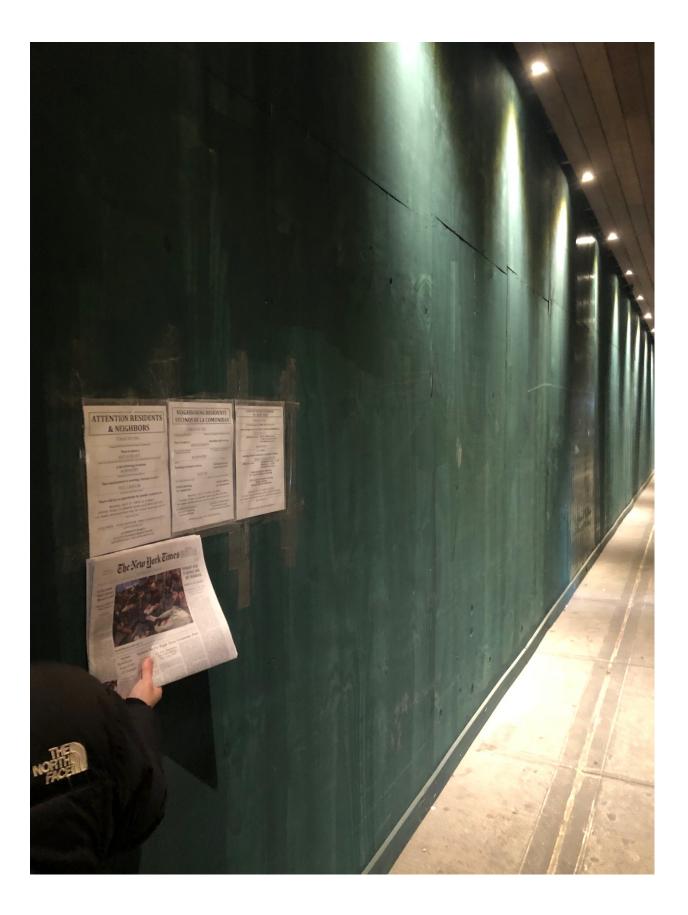

#### NOTE: ALL ITEMS MUST BE SUBMITTED FOR APPLICATION TO BE CONSIDERED.

- Photographs of the inside and outside of the premise.
- Schematics, floor plans or architectural drawings of the inside of the premise.
- A proposed food and or drink menu.
- Petition in support of proposed business or change in business with signatures from residential tenants at location and in buildings adjacent to, across the street from and behind proposed location. Petition must give proposed hours and method of operation. For example: restaurant, sports bar, combination restaurant/bar. (petition provided)
- Notice of proposed business to block or tenant association if one exists. You can find community groups and contact information on the CB 3 website: http://www.nyc.gov/html/mancb3/html/communitygroups/community\_group\_listings.shtml
- Proof of conspicuous posting of notices at the site for 7 days prior to the meeting (please include newspaper with date in photo or a timestamped photo).