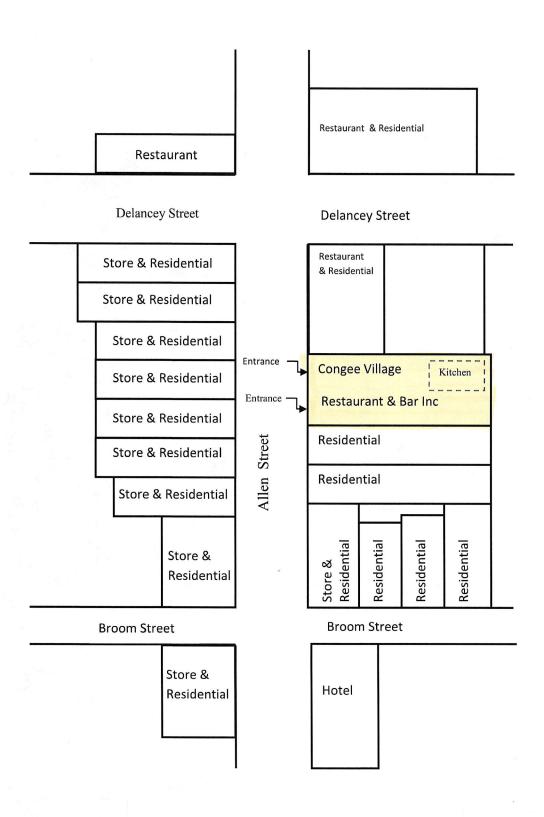

Attach a separate diagram that indicates the location (name and address) and total number of establishments selling/serving beer, wine (B/W) or liquor (OP) for 2 blocks in each direction. Please indicate whether establishments have On-Premise (OP) licenses. Please label streets and avenues and identify your location. Use letters to indicate Bar, Restaurant, etc. The diagram must be submitted with the questionnaire to the Community Board before the meeting.

| LO                | CATION:                                                                                                                                                                                                                                                                                                                                                                                                                                                                                                               |
|-------------------|-----------------------------------------------------------------------------------------------------------------------------------------------------------------------------------------------------------------------------------------------------------------------------------------------------------------------------------------------------------------------------------------------------------------------------------------------------------------------------------------------------------------------|
| Но                | w many licensed establishments are within 1 block? apprx 5                                                                                                                                                                                                                                                                                                                                                                                                                                                            |
| Но                | w many On-Premise (OP) liquor licenses are within 500 feet? 26                                                                                                                                                                                                                                                                                                                                                                                                                                                        |
| ls t              | he premise within 200 feet on the same street of any school or place of worship? 🗖 Yes 🛛 No                                                                                                                                                                                                                                                                                                                                                                                                                           |
|                   |                                                                                                                                                                                                                                                                                                                                                                                                                                                                                                                       |
| СО                | MMUNITY OUTREACH:                                                                                                                                                                                                                                                                                                                                                                                                                                                                                                     |
| imr<br>cor<br>ado | ase see the Community Board website to find block associations or tenant associations in the mediate vicinity of your location for community outreach. Applicants are encouraged to reach out to munity groups, but it is not required. Also use provided petitions, which clearly state the name, dress, license for which you are applying, and the hours and method of operation of your ablishment at the top of each page. (Attach additional sheets of paper as necessary)                                      |
| fas               | e are including the following questions to be able to prepare stipulations and have the meeting be<br>ter and more efficient. Please answer per your business plan; <u>do not plan to negotiate at the</u><br><u>eting</u> .                                                                                                                                                                                                                                                                                          |
| 1.                | My license type is: □ beer & cider □ wine, beer & cider ☑ liquor, wine, beer & cider                                                                                                                                                                                                                                                                                                                                                                                                                                  |
| _                 |                                                                                                                                                                                                                                                                                                                                                                                                                                                                                                                       |
| 2.                | ■ I will operate a full-service restaurant, specifically a (type of restaurant)  Chinese Food  restaurant, or                                                                                                                                                                                                                                                                                                                                                                                                         |
| 2.                | Chinese Food restaurant, or                                                                                                                                                                                                                                                                                                                                                                                                                                                                                           |
| 2.                | Chinese Food restaurant, or                                                                                                                                                                                                                                                                                                                                                                                                                                                                                           |
| 3.                | Chinese Food restaurant, or  ☐ I will operate a                                                                                                                                                                                                                                                                                                                                                                                                                                                                       |
|                   | Chinese Food restaurant, or  ☐ I will operate a                                                                                                                                                                                                                                                                                                                                                                                                                                                                       |
|                   | Chinese Food                                                                                                                                                                                                                                                                                                                                                                                                                                                                                                          |
|                   | Chinese Food restaurant, or  □ I will operate a, with a kitchen open and serving food during all hours of operation OR □ with less than a full-service kitchen but serving food during all hours of operation OR □ Other  My hours of operation will be:  Mon 11:00 AM - 12:00 AM ; Tue 11:00 AM - 12:00 AM ; Wed 11:00 AM - 12:00 AM ; Thu ; Fri ; Sat ; Sun (I understand opening is "no later than" specified opening hour,                                                                                        |
|                   | Chinese Food restaurant, or I will operate a, with a kitchen open and serving food during all hours of operation OR □ with less than a full-service kitchen but serving food during all hours of operation OR □ Other  My hours of operation will be:  Mon 11:00 AM - 12:00 AM ; Tue 11:00 AM - 12:00 AM ; Wed 11:00 AM - 12:00 AM ; Thu □ ; Fri □ ; Sat □ ; Sun □ . (I understand opening is "no later than" specified opening hour, and all patrons are to be cleared from business at specified closing hour.)     |
| 3.                | Chinese Food restaurant, or I will operate a, with a kitchen open and serving food during all hours of operation OR □ with less than a full-service kitchen but serving food during all hours of operation OR □ Other  My hours of operation will be:  Mon 11:00 AM - 12:00 AM ; Tue 11:00 AM - 12:00 AM ; Wed 11:00 AM - 12:00 AM ;  Thu " " " ; Fri " ; Sat " ;  Sun " (I understand opening is "no later than" specified opening hour, and all patrons are to be cleared from business at specified closing hour.) |
| 3.                | Chinese Food                                                                                                                                                                                                                                                                                                                                                                                                                                                                                                          |