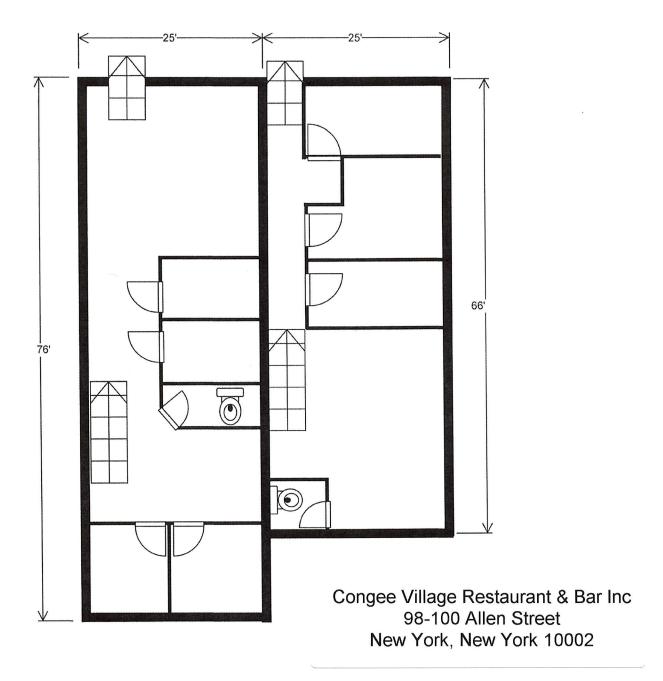

| PREMISE:                                                                                                                                                               |
|------------------------------------------------------------------------------------------------------------------------------------------------------------------------|
| Type of building and number of floors: 5 Story building/ Restaurant on Ground Floor, Mezzanine & Basement                                                              |
| Does premise have a valid Certificate of Occupancy, including for any back/side yard or roof use?                                                                      |
| lacktriangle Yes $lacktriangle$ No What is maximum NUMBER of people permitted $219$                                                                                    |
| What is the zoning designation (check zoning using map: <a href="http://gis.nyc.gov/doitt/nycitymap/">http://gis.nyc.gov/doitt/nycitymap/</a> - please                 |
| give specific zoning designation, such as R8 or C2): C4 - 4A (Map 12C)                                                                                                 |
| PROPOSED METHOD OF OPERATION:                                                                                                                                          |
| What are the proposed days/hours of operation? (Specify days and hours each day and hours of outdoor space, if applicable) Monday - Sunday 11:00 AM - 12:00 AM         |
| Will any other business besides food or alcohol service be conducted at premise, i.e., retail? $\square$ Yes $\square$ No If yes, please describe what type: $\square$ |
| Number of indoor tables? 28 Total number of indoor seats? 200                                                                                                          |
| How many stand-up bars/bar seats are located on the premise (number, length, and location)1 Sit Down Bar / 7 Stools / 25 Feet x 21.8 Feet                              |
| (A <b>stand-up bar</b> is any bar or counter -with seating or not- where you can order, pay for, and receive alcohol)                                                  |
| Does premise have a full kitchen? 🛮 Yes 🗖 No                                                                                                                           |
| Does it have a food preparation area? 🗖 Yes 🗵 No (If any, show on diagram)                                                                                             |
| Is food available for sale? ☑ Yes ☑ No If yes, describe type of food and submit a menu<br>Chinese                                                                      |
| What are the hours the kitchen will be open? Monday - Sunday 11:00 AM - 12:00 AM                                                                                       |
| Will a manager or principal always be on site?   Yes  No If yes, which?  Manager                                                                                       |
| How many employees will there be? $\frac{12}{}$                                                                                                                        |
| Do you have or plan to install 🗖 French doors 🗖 accordion doors or 🗖 windows?                                                                                          |
| Will there be TVs/monitors? □ Yes ☑ No (If Yes, how many?) n/a                                                                                                         |
| Will premise have music? ☑ Yes ☐ No                                                                                                                                    |
| If Yes, what type of music? □ Live musician ☑ DJs ☑ Streaming services/playlists                                                                                       |
| If other type, please describe n/a                                                                                                                                     |
| What will be the music volume? ☑ Background (conversational) ☐ Entertainment (live music venue                                                                         |
| level) Please describe your sound system: Ying wat Aldio System                                                                                                        |
| Will you host any promoted events, scheduled performances, or any event at which a cover fee is                                                                        |
| charged? If Yes, what type of events or performances are proposed and how often? n/a                                                                                   |

Attach a separate diagram that indicates the location (name and address) and total number of establishments selling/serving beer, wine (B/W) or liquor (OP) for 2 blocks in each direction. Please indicate whether establishments have On-Premise (OP) licenses. Please label streets and avenues and identify your location. Use letters to indicate Bar, Restaurant, etc. The diagram must be submitted with the questionnaire to the Community Board before the meeting.