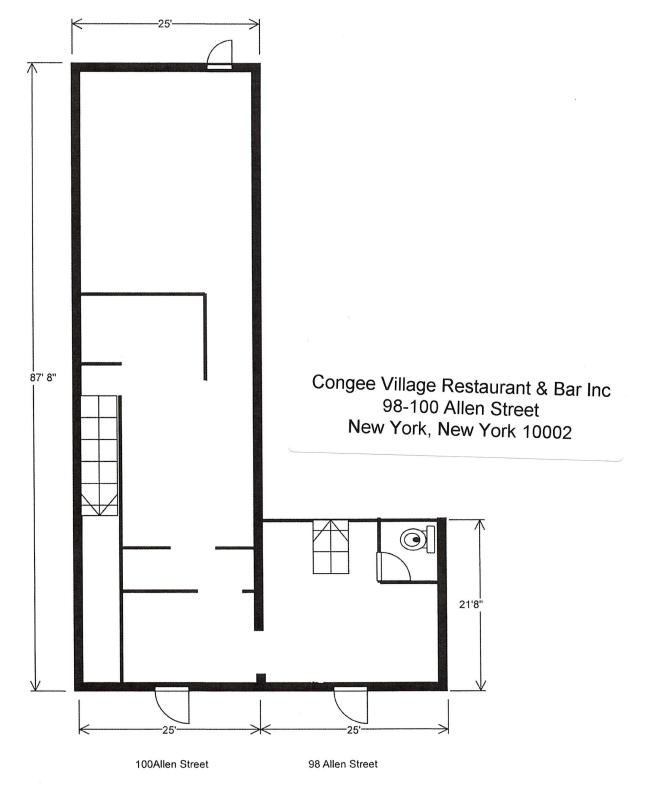

| PREMISE:                                                                                                                                                               |
|------------------------------------------------------------------------------------------------------------------------------------------------------------------------|
| Type of building and number of floors: 5 Story building/ Restaurant on Ground Floor, Mezzanine & Basement                                                              |
| Does premise have a valid Certificate of Occupancy, including for any back/side yard or roof use?                                                                      |
| lacktriangle Yes $lacktriangle$ No What is maximum NUMBER of people permitted $219$                                                                                    |
| What is the zoning designation (check zoning using map: <a href="http://gis.nyc.gov/doitt/nycitymap/">http://gis.nyc.gov/doitt/nycitymap/</a> - please                 |
| give specific zoning designation, such as R8 or C2): C4 - 4A (Map 12C)                                                                                                 |
| PROPOSED METHOD OF OPERATION:                                                                                                                                          |
| What are the proposed days/hours of operation? (Specify days and hours each day and hours of outdoor space, if applicable) Monday - Sunday 11:00 AM - 12:00 AM         |
| Will any other business besides food or alcohol service be conducted at premise, i.e., retail? $\square$ Yes $\square$ No If yes, please describe what type: $\square$ |
| Number of indoor tables? 28 Total number of indoor seats? 200                                                                                                          |
| How many stand-up bars/bar seats are located on the premise (number, length, and location)1 Sit Down Bar / 7 Stools / 25 Feet x 21.8 Feet                              |
| (A <b>stand-up bar</b> is any bar or counter -with seating or not- where you can order, pay for, and receive alcohol)                                                  |
| Does premise have a full kitchen? 🛮 Yes 🗖 No                                                                                                                           |
| Does it have a food preparation area? 🗖 Yes 🗵 No (If any, show on diagram)                                                                                             |
| Is food available for sale? ☑ Yes ☑ No If yes, describe type of food and submit a menu<br>Chinese                                                                      |
| What are the hours the kitchen will be open? Monday - Sunday 11:00 AM - 12:00 AM                                                                                       |
| Will a manager or principal always be on site?   Yes  No If yes, which?  Manager                                                                                       |
| How many employees will there be? $\frac{12}{}$                                                                                                                        |
| Do you have or plan to install 🗖 French doors 🗖 accordion doors or 🗖 windows?                                                                                          |
| Will there be TVs/monitors? □ Yes ☑ No (If Yes, how many?) n/a                                                                                                         |
| Will premise have music? ☑ Yes ☐ No                                                                                                                                    |
| If Yes, what type of music? □ Live musician ☑ DJs ☑ Streaming services/playlists                                                                                       |
| If other type, please describe n/a                                                                                                                                     |
| What will be the music volume? ☑ Background (conversational) ☐ Entertainment (live music venue                                                                         |
| level) Please describe your sound system: Ying wat Aldio System                                                                                                        |
| Will you host any promoted events, scheduled performances, or any event at which a cover fee is                                                                        |
| charged? If Yes, what type of events or performances are proposed and how often? n/a                                                                                   |