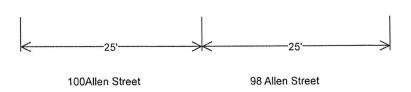

Attach a separate diagram that indicates the location (name and address) and total number of establishments selling/serving beer, wine (B/W) or liquor (OP) for 2 blocks in each direction. Please indicate whether establishments have On-Premise (OP) licenses. Please label streets and avenues and identify your location. Use letters to indicate Bar, Restaurant, etc. The diagram must be submitted with the questionnaire to the Community Board before the meeting.

| LO                | CATION:                                                                                                                                                                                                                                                                                                                                                                                                                                                                                                               |
|-------------------|-----------------------------------------------------------------------------------------------------------------------------------------------------------------------------------------------------------------------------------------------------------------------------------------------------------------------------------------------------------------------------------------------------------------------------------------------------------------------------------------------------------------------|
| Но                | w many licensed establishments are within 1 block? apprx 5                                                                                                                                                                                                                                                                                                                                                                                                                                                            |
| Но                | w many On-Premise (OP) liquor licenses are within 500 feet? 26                                                                                                                                                                                                                                                                                                                                                                                                                                                        |
| ls t              | he premise within 200 feet on the same street of any school or place of worship? 🗖 Yes 🛛 No                                                                                                                                                                                                                                                                                                                                                                                                                           |
|                   |                                                                                                                                                                                                                                                                                                                                                                                                                                                                                                                       |
| СО                | MMUNITY OUTREACH:                                                                                                                                                                                                                                                                                                                                                                                                                                                                                                     |
| imr<br>cor<br>ado | ase see the Community Board website to find block associations or tenant associations in the mediate vicinity of your location for community outreach. Applicants are encouraged to reach out to munity groups, but it is not required. Also use provided petitions, which clearly state the name, dress, license for which you are applying, and the hours and method of operation of your ablishment at the top of each page. (Attach additional sheets of paper as necessary)                                      |
| fas               | e are including the following questions to be able to prepare stipulations and have the meeting be<br>ter and more efficient. Please answer per your business plan; <u>do not plan to negotiate at the</u><br><u>eting</u> .                                                                                                                                                                                                                                                                                          |
| 1.                | My license type is: □ beer & cider □ wine, beer & cider ☑ liquor, wine, beer & cider                                                                                                                                                                                                                                                                                                                                                                                                                                  |
| _                 |                                                                                                                                                                                                                                                                                                                                                                                                                                                                                                                       |
| 2.                | ■ I will operate a full-service restaurant, specifically a (type of restaurant)  Chinese Food  restaurant, or                                                                                                                                                                                                                                                                                                                                                                                                         |
| 2.                | Chinese Food restaurant, or                                                                                                                                                                                                                                                                                                                                                                                                                                                                                           |
| 2.                | Chinese Food restaurant, or                                                                                                                                                                                                                                                                                                                                                                                                                                                                                           |
| 3.                | Chinese Food restaurant, or  ☐ I will operate a                                                                                                                                                                                                                                                                                                                                                                                                                                                                       |
|                   | Chinese Food restaurant, or  ☐ I will operate a                                                                                                                                                                                                                                                                                                                                                                                                                                                                       |
|                   | Chinese Food                                                                                                                                                                                                                                                                                                                                                                                                                                                                                                          |
|                   | Chinese Food restaurant, or  □ I will operate a, with a kitchen open and serving food during all hours of operation OR □ with less than a full-service kitchen but serving food during all hours of operation OR □ Other  My hours of operation will be:  Mon 11:00 AM - 12:00 AM ; Tue 11:00 AM - 12:00 AM ; Wed 11:00 AM - 12:00 AM ; Thu ; Fri ; Sat ; Sun (I understand opening is "no later than" specified opening hour,                                                                                        |
|                   | Chinese Food restaurant, or I will operate a, with a kitchen open and serving food during all hours of operation OR □ with less than a full-service kitchen but serving food during all hours of operation OR □ Other  My hours of operation will be:  Mon 11:00 AM - 12:00 AM ; Tue 11:00 AM - 12:00 AM ; Wed 11:00 AM - 12:00 AM ; Thu □ ; Fri □ ; Sat □ ; Sun □ . (I understand opening is "no later than" specified opening hour, and all patrons are to be cleared from business at specified closing hour.)     |
| 3.                | Chinese Food restaurant, or I will operate a, with a kitchen open and serving food during all hours of operation OR □ with less than a full-service kitchen but serving food during all hours of operation OR □ Other  My hours of operation will be:  Mon 11:00 AM - 12:00 AM ; Tue 11:00 AM - 12:00 AM ; Wed 11:00 AM - 12:00 AM ;  Thu " " " ; Fri " ; Sat " ;  Sun " (I understand opening is "no later than" specified opening hour, and all patrons are to be cleared from business at specified closing hour.) |
| 3.                | Chinese Food                                                                                                                                                                                                                                                                                                                                                                                                                                                                                                          |