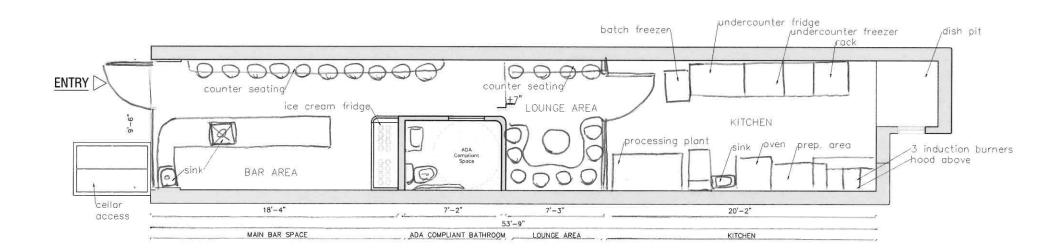

#### PROPOSED METHOD OF OPERATION

- 18. Describe your method of operation: \_\_\_\_\_\_
- 19. Will any other business besides food or alcohol service be conducted at premise? 
  Yes 
  No
- 20. If yes, please describe what type: N.A
- 21. What are the proposed days / hours of operation (specify days / hours each day and hours of outdoor space if applicable: INSIDE MON-SUN: 11AM-12AM / OUTSIDE MON-SUN 11AM-11:30PM
- 22. Total number of table: <u>2</u>2. Total number of seats: <u>2</u>2
- 24. How many stand-up bars / bar seats are located on the premise? <u>1 ORDERING COUNTER, NO BAR SEATING</u> (A stand-up bar is any bar or counter, whether with seating or not, over which a patron can order, pay for, and receive an alcoholic beverage.)

| 25.  | . Describe all bars (length, shape, and location): L SHAPED, 18'- 4"                                                                                                                       |  |  |
|------|--------------------------------------------------------------------------------------------------------------------------------------------------------------------------------------------|--|--|
|      | Does premise have a full kitchen? 🛛 Yes 🛛 No                                                                                                                                               |  |  |
| 27.  | What are the hours kitchen will be open? MON-SUN: 7AM-12AM                                                                                                                                 |  |  |
| 28.  | What type of food is available for sale? SMALL PLATES & ICE CREAM, PLEASE SEE MENU ATTACHED                                                                                                |  |  |
| 29.  | Will a manager or principal always be on site? 🛛 Yes 🗆 No 🛛 If yes, which? PRINCIPAL WILL BE PRESENT MON-SUN                                                                               |  |  |
| 30.  | How many employees will there be? UP TO 10 EMPLOYEES                                                                                                                                       |  |  |
| 31.  | Do you have or plan to install? 🛛 French doors 🗋 accordion doors 🗖 windows                                                                                                                 |  |  |
| 32.  | Will there be TVs / monitors?  Yes 🖾 No If Yes, how many? N/A                                                                                                                              |  |  |
| 33.  | Will premise have music? 🖾 Yes 🗆 No 🛛 33a. If Yes, what type of music? 🛛 🗆 Live Music 🖓 Jukebox                                                                                            |  |  |
|      | 🗖 DJ 🛛 🖾 Tapes / CDs / iPod                                                                                                                                                                |  |  |
| 34.  | If other type, please describe: N/A                                                                                                                                                        |  |  |
|      | What will be the music volume? 🛛 Background (quiet) 🗖 Entertainment level                                                                                                                  |  |  |
| 36.  | Please describe your sound system: 2 100 WATT SPEAKERS                                                                                                                                     |  |  |
| 37.  | Will you host any promoted events, scheduled performances or any event at which a cover fee is charged?                                                                                    |  |  |
|      | TYes X No                                                                                                                                                                                  |  |  |
| 38.  | If Yes, what type of events or performances are proposed and how often? <u>N/A</u>                                                                                                         |  |  |
| 39.  | How do you plan to manage vehicular traffic and crowds on the sidewalk caused by your establishment?<br>WILL HAVE MANAGER & STAFF TRAINED TO MONITOR SIDEWALK TO AVOID CONGESTION          |  |  |
| 40.  | Will there be security personnel?  Yes X No 40a. If Yes, how many and when? N/A                                                                                                            |  |  |
|      | How do you plan to manage noise inside and outside your business so neighbors will not be affected?<br>ONLY AMBIENT LEVEL BACKGROUND MUSIC WILL BE PLAYED; VOLUME CONTROLLED BY MANAGEMENT |  |  |
| 42.  | Do you have sound proofing installed? 🗖 Yes 🕱 No                                                                                                                                           |  |  |
|      | If not, do you plan to install sound-proofing? 🗆 Yes 🔀 No                                                                                                                                  |  |  |
| 4.01 |                                                                                                                                                                                            |  |  |
|      | PLICANT HISTORY<br>Has this corporation or any principal been licensed previously?                                                                                                         |  |  |
| 44.  | of establishment(s): N/A                                                                                                                                                                   |  |  |
| 15   | Address: 45a. Community BoardN/A                                                                                                                                                           |  |  |
|      | Dates of operation: N/A N/A                                                                                                                                                                |  |  |
|      | Has any principal had work experience similar to the proposed business? XYes D No If yes, explanation                                                                                      |  |  |
|      | of experience or resume. PLEASE SEE THE ATTACHED.                                                                                                                                          |  |  |
| 48.  | Does any principal have other business in the area? $\Box$ Yes $\overleftarrow{X}$ No If yes, give trade name and describe type of business: $N/A$                                         |  |  |
| 49.  | Has any principal had SLA reports or action within the past 3 years?  Yes Xo If yes, attach list of                                                                                        |  |  |