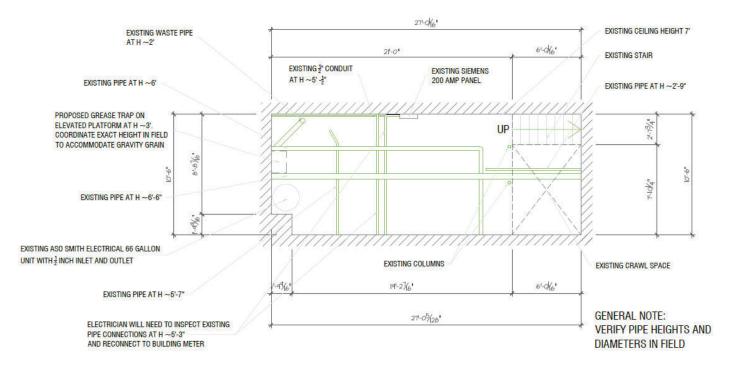

#### CALETA MENU (Available from 6pm-Midnight)

Tartare Piparras, Toasted Garlic, Lemon

Fluke Crudo Mandarin, Urfa, Cassava Bread

Confit Leeks Breadcrumbs, Bonito Flakes

Mussel Toast Gochujang Aioli, Pickled Onions, Oregano

> Poached Artichokes Meyer Lemon Emulsion

#### **Desserts**

Baked Alaska Pate Sucree, Chocolate Ice Cream, Burnt Vanilla Meringue

> Bombe for Two Olive Oil Ice Cream, Raspberry Jam, Chervil

#### BAD HABIT ICE CREAMS (Available from 2pm-Midnight)

Sorbets: Lemon Concord Grape`

Ice Creams: Tres Leches Miso Raspberry Grilled Peaches and Cream Creme Brulee Sweet Corn Milk and Honey PB&J Roasted Banana Stracciatella Blood Orange Creamsicle Chocolate Honeycomb



35

Studio Line Between

Brinespace



Sidewalk

Storefront 131 Avenue A

#### FOR STORAGE SPACE ONLY



1

# HELBRAUN LEVEY

## NEIGHBORHOOD MAP



## HELBRAUN LEVEY

## 500 FOOT MAP



## GREEN MARTINI= OP LICENSE PINK MARTINI= INACTIVE OP LICENSE GREEN WINE= TW/ RW LICENSE PINK WINE= INACTIVE TW/ RW LICENSE

This report is for informational purposes only in aid of identifying establishments potentially subject to 500 and 200 foot rules. Distances are approximated using industry standard GIS techniques and do not reflect actual distances between points of entry. The NYS Liquor Authority makes no representation as to the accuracy of the information and disclaims any liability for errors.

| Proximity Report For: |                                            |  |
|-----------------------|--------------------------------------------|--|
| Location              | 131 Avenue A, New York, New Yo