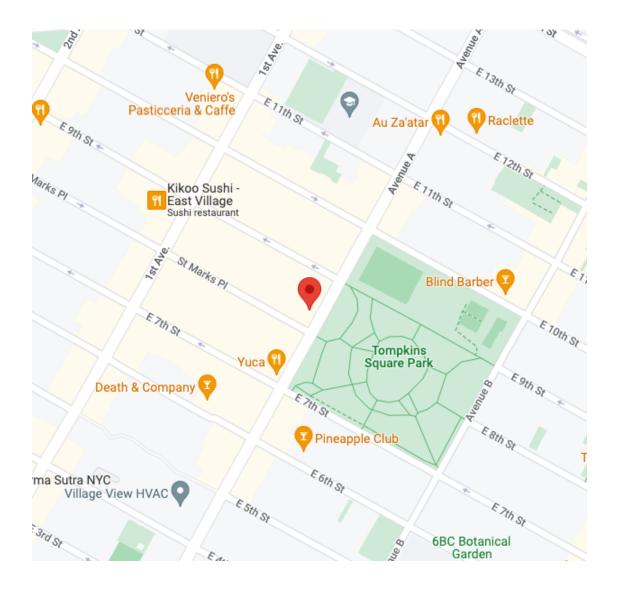

ght)

Tartare Piparras, Toasted Garlic, Lemon

Fluke Crudo Mandarin, Urfa, Cassava Bread

Confit Leeks Breadcrumbs, Bonito Flakes

Mussel Toast Gochujang Aioli, Pickled Onions, Oregano

> Poached Artichokes Meyer Lemon Emulsion

#### **Desserts**

Baked Alaska Pate Sucree, Chocolate Ice Cream, Burnt Vanilla Meringue

> Bombe for Two Olive Oil Ice Cream, Raspberry Jam, Chervil

#### BAD HABIT ICE CREAMS (Available from 2pm-Midnight)

Sorbets: Lemon Concord Grape`

Ice Creams: Tres Leches Miso Raspberry Grilled Peaches and Cream Creme Brulee Sweet Corn Milk and Honey PB&J Roasted Banana Stracciatella Blood Orange Creamsicle Chocolate Honeycomb



35

Studio Line Between

Brinespace



Sidewalk

Storefront 131 Avenue A

#### FOR STORAGE SPACE ONLY



1

# HELBRAUN LEVEY

## NEIGHBORHOOD MAP



## HELBRAUN LEVEY

## 500 FOOT MAP



## GREEN MARTINI= OP LICENSE PINK MARTINI= INACTIVE OP LICENSE GREEN WINE= TW/ RW LICENSE PINK WINE= INACTIVE TW/ RW LICENSE

This report is for informational purposes only in aid of identifying establishments potentially subject to 500 and 200 foot rules. Distances are approximated using industry standard GIS techniques and do not reflect actual distances between points of entry. The NYS Liquor Authority makes no representation as to the accuracy of the information and disclaims any liability for errors.

| Proximity Report For: |                                            |  |
|-----------------------|--------------------------------------------|--|
| Location              | 131 Avenue A, New York, New York, 10009    |  |
| Geocode               |