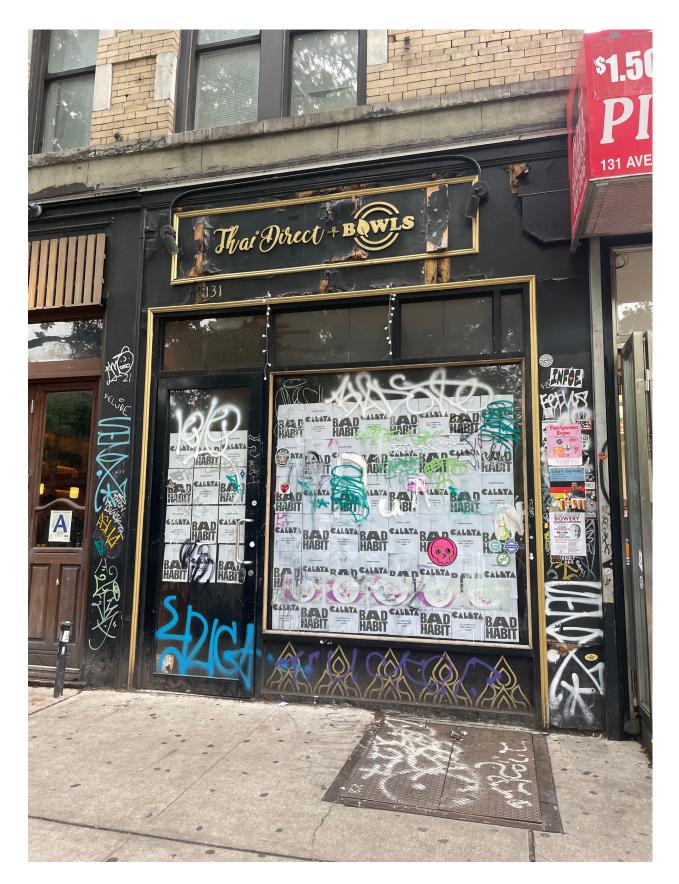

#### **APPLICANT**

- 1. Name of applicant and principle(s): CALETA HOLDINGS LLC
- 2. Premise address: 131 AVENUE A, NEW YORK, NY 10009
- 3. Cross streets: ST MARKS PLACE & E 9TH STREET
- 4. Trade name (DBA): PENDING
- 5. Check which you are applying to: XNew liquor license  $\Box$  Alteration of an existing license  $\Box$  Sale of assets
- 6. If alteration, describe nature of alteration: N/A
- 7. Is location currently licensed? XYes □ No
- 8. Type of license: BEER, WINE, & CIDER
- 9. Previous or current use of the location: PREVIOUSLY AN INFORMAL THAI FOOD SERVICE ESTABLISHMENT
- 10. Corporation and trade name of current location: THAI DIRECT BOWLS
- 11. Type of building and number of floors: MIXED RESIDENTIAL & COMMERCIAL, 6 FLOORS
- 13. Do you plan to apply for Public Assembly permit?  $\Box$  Yes XNo
- 14. What is the zoning designation (check zoning using map: http://gis.nyc.gov/doitt/nycitymap/ please give specific zoning designation, such as R8 or C2): R7A, C1-5
- 15. How many licensed establishments are within 1 block? 4
- 16. How many On-Premise (OP) liquor licenses are within 500 feet? 15
- 17. Is premise within 200 feet of any school or place of worship?  $\Box$  Yes  $\square$  No

| 25.  | . Describe all bars (length, shape, and location): L SHAPED, 18'- 4"                                                                                                                       |  |  |
|------|--------------------------------------------------------------------------------------------------------------------------------------------------------------------------------------------|--|--|
|      | Does premise have a full kitchen? 🛛 Yes 🛛 No                                                                                                                                               |  |  |
| 27.  | What are the hours kitchen will be open? MON-SUN: 7AM-12AM                                                                                                                                 |  |  |
| 28.  | What type of food is available for sale? SMALL PLATES & ICE CREAM, PLEASE SEE MENU ATTACHED                                                                                                |  |  |
| 29.  | Will a manager or principal always be on site? 🛛 Yes 🗆 No 🛛 If yes, which? PRINCIPAL WILL BE PRESENT MON-SUN                                                                               |  |  |
| 30.  | How many employees will there be? UP TO 10 EMPLOYEES                                                                                                                                       |  |  |
| 31.  | Do you have or plan to install? 🛛 French doors 🗋 accordion doors 🗖 windows                                                                                                                 |  |  |
| 32.  | Will there be TVs / monitors?  Yes 🖾 No If Yes, how many? N/A                                                                                                                              |  |  |
| 33.  | Will premise have music? 🖾 Yes 🗆 No 🛛 33a. If Yes, what type of music? 🛛 🗆 Live Music 🖓 Jukebox                                                                                            |  |  |
|      | 🗖 DJ 🛛 🖾 Tapes / CDs / iPod                                                                                                                                                                |  |  |
| 34.  | If other type, please describe: N/A                                                                                                                                                        |  |  |
|      | What will be the music volume? 🛛 Background (quiet) 🗖 Entertainment level                                                                                                                  |  |  |
| 36.  | Please describe your sound system: 2 100 WATT SPEAKERS                                                                                                                                     |  |  |
| 37.  | Will you host any promoted events, scheduled performances or any event at which a cover fee is charged?                                                                                    |  |  |
|      | TYes X No                                                                                                                                                                                  |  |  |
| 38.  | If Yes, what type of events or performances are proposed and how often? <u>N/A</u>                                                                                                         |  |  |
| 39.  | How do you plan to manage vehicular traffic and crowds on the sidewalk caused by your establishment?<br>WILL HAVE MANAGER & STAFF TRAINED TO MONITOR SIDEWALK TO AVOID CONGESTION          |  |  |
| 40.  | Will there be security personnel?  Yes X No 40a. If Yes, how many and when? N/A                                                                                                            |  |  |
|      | How do you plan to manage noise inside and outside your business so neighbors will not be affected?<br>ONLY AMBIENT LEVEL BACKGROUND MUSIC WILL BE PLAYED; VOLUME CONTROLLED BY MANAGEMENT |  |  |
| 42.  | Do you have sound proofing installed? 🗖 Yes 🕱 No                                                                                                                                           |  |  |
|      | If not, do you plan to install sound-proofing? 🗆 Yes 🔀 No                                                                                                                                  |  |  |
| 4.01 |                                                                                                                                                                                            |  |  |
|      | PLICANT HISTORY<br>Has this corporation or any principal been licensed previously?                                                                                                         |  |  |
| 44.  | of establishment(s): N/A                                                                                                                                                                   |  |  |
| 15   | Address: 45a. Community BoardN/A                                                                                                                                                           |  |  |
|      | Dates of operation: N/A N/A                                                                                                                                                                |  |  |
|      | Has any principal had work experience similar to the proposed business? XYes D No If yes, explanation                                                                                      |  |  |
|      | of experience or resume. PLEASE SEE THE ATTACHED.                                                                                                                                          |  |  |
| 48.  | Does any principal have other business in the area? $\Box$ Yes $\overleftarrow{X}$ No If yes, give trade name and describe type of business: $N/A$                                         |  |  |
| 49.  | Has any principal had SLA reports or action within the past 3 years?  Yes Xo If yes, attach list of                                                                                        |  |  |