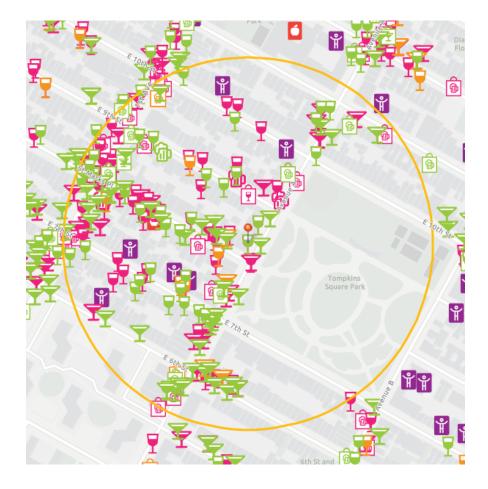

## NEIGHBORHOOD MAP

## 500 FOOT MAP

## GREEN MARTINI= OP LICENSE PINK MARTINI= INACTIVE OP LICENSE GREEN WINE= TW/ RW LICENSE PINK WINE= INACTIVE TW/ RW LICENSE

This report is for informational purposes only in aid of identifying establishments potentially subject to 500 and 200 foot rules. Distances are approximated using industry standard GIS techniques and do not reflect actual distances between points of entry. The NYS Liquor Authority makes no representation as to the accuracy of the information and disclaims any liability for errors.

| Proximity Report For: |                                            |  |
|-----------------------|--------------------------------------------|--|
| Location              | 131 Avenue A, New York, New York, 10009    |  |
| Geocode               | Latitude: 40.72689<br>longitude: -73.98312 |  |
| Report Generated On   | 9/21/2022                                  |  |