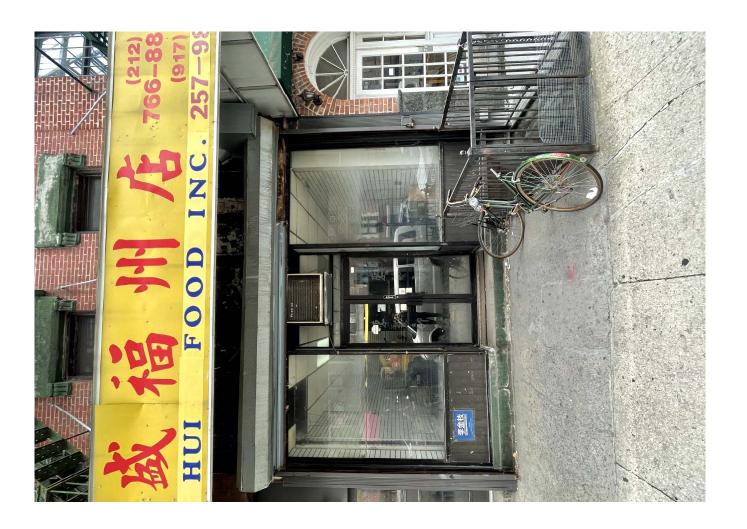

| Check which you are applying for:  ☑ new liquor license ☐ alteration of an existing liquor license ☐ corpora | te change |  |  |  |
|--------------------------------------------------------------------------------------------------------------|-----------|--|--|--|
| Check if either of these apply:  ☐ sale of assets ☐ upgrade (change of class) of an existing liquor license  |           |  |  |  |
| Today's Date: September 26, 2022                                                                             |           |  |  |  |
| Is location currently licensed? ■ Yes ■ No Type of license: N/A                                              |           |  |  |  |
| If alteration, describe nature of alteration: N/A                                                            |           |  |  |  |
|                                                                                                              |           |  |  |  |
| Previous or current use of the location: Chinese Food Restaurant                                             |           |  |  |  |
| Corporation and trade name of current license: N/A                                                           |           |  |  |  |
|                                                                                                              |           |  |  |  |
| APPLICANT:                                                                                                   |           |  |  |  |
| Premise address: 36 Market Street, New York, NY 10027                                                        |           |  |  |  |
| Cross streets: Henry Street & Madison Street                                                                 |           |  |  |  |
| Name of applicant and all principals: NF Cellar Inc Nodar Toronjadze                                         |           |  |  |  |
|                                                                                                              |           |  |  |  |
| Trade name (DBA): Cellar 36                                                                                  |           |  |  |  |