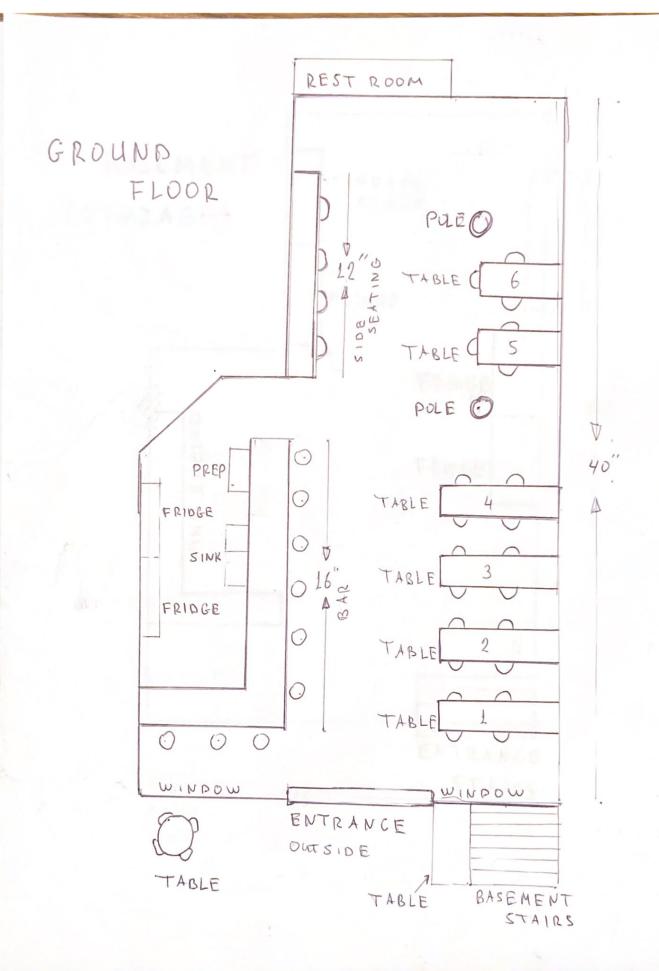

Revised: July 2022 Page 1 of 5

| PREMISE:                                                                                                                                                                                                         |  |  |  |  |
|------------------------------------------------------------------------------------------------------------------------------------------------------------------------------------------------------------------|--|--|--|--|
| Type of building and number of floors: Mixed Use - 5 Floors                                                                                                                                                      |  |  |  |  |
| Does premise have a valid Certificate of Occupancy, including for any back/side yard or roof use?                                                                                                                |  |  |  |  |
| ☑ Yes ☐ No What is maximum NUMBER of people permitted 74                                                                                                                                                         |  |  |  |  |
| What is the zoning designation (check zoning using map: <a href="http://gis.nyc.gov/doitt/nycitymap/">http://gis.nyc.gov/doitt/nycitymap/</a> - please give specific zoning designation, such as R8 or C2): R7-2 |  |  |  |  |
| give specific zoffing designation, such as No of C2).                                                                                                                                                            |  |  |  |  |
| PROPOSED METHOD OF OPERATION:                                                                                                                                                                                    |  |  |  |  |
| What are the proposed days/hours of operation? (Specify days and hours each day and hours of outdoo space, if applicable)Sunday: 5pm - 2am; Monday: 5pm - 2am; Tuesday: 5pm - 2am                                |  |  |  |  |
| Wednesday: 5pm - 2am; Thursday: 5pm - 2am; Friday: 5pm - 2am; Saturday: 5pm - 2am                                                                                                                                |  |  |  |  |
| Will any other business besides food or alcohol service be conducted at premise, i.e., retail? ☐ Yes ☒ No                                                                                                        |  |  |  |  |
| Number of indoor tables? 6 Total number of indoor seats? 22                                                                                                                                                      |  |  |  |  |
| How many stand-up bars/bar seats are located on the premise (number, length, and location) Front - Bar: 8 seats; 16 ft long. Back - Counter: 4 seats; 12 ft long                                                 |  |  |  |  |
| (A <b>stand-up bar</b> is any bar or counter -with seating or not- where you can order, pay for, and receive alcohol)                                                                                            |  |  |  |  |
| Does premise have a full kitchen? 🗖 Yes 🞽 No                                                                                                                                                                     |  |  |  |  |
| Does it have a food preparation area? 🗖 Yes 🗖 No (If any, show on diagram)                                                                                                                                       |  |  |  |  |
| Is food available for sale? X Yes I No If yes, describe type of food and submit a menu<br>Small plates, cheese and charcuterie.                                                                                  |  |  |  |  |
| What are the hours the kitchen will be open?                                                                                                                                                                     |  |  |  |  |
| Will a manager or principal always be on site? ■ Yes 🕱 No If yes, which?                                                                                                                                         |  |  |  |  |
| How many employees will there be? 4                                                                                                                                                                              |  |  |  |  |
| Do you have or plan to install ☐ French doors ☐ accordion doors or ☐ windows?                                                                                                                                    |  |  |  |  |
| Will there be TVs/monitors? □ Yes 🕱 No (If Yes, how many?)                                                                                                                                                       |  |  |  |  |
| Will premise have music?   Yes □ No                                                                                                                                                                              |  |  |  |  |
| If Yes, what type of music? □ Live musician ☑ DJs □ Streaming services/playlists                                                                                                                                 |  |  |  |  |
| If other type, please describe Background Music                                                                                                                                                                  |  |  |  |  |
| What will be the music volume?  Background (conversational)  Entertainment (live music venue level) Please describe your sound system:  Marshall speakers                                                        |  |  |  |  |
| Will you host any promoted events, scheduled performances, or any event at which a cover fee is charged? If Yes, what type of events or performances are proposed and how often? No.                             |  |  |  |  |
|                                                                                                                                                                                                                  |  |  |  |  |

Revised: July 2022 Page 2 of 5

| If promoted events, please explain the nature in which you plan to promote? Social media / online ads /                                                                                                                                                                                       |
|-----------------------------------------------------------------------------------------------------------------------------------------------------------------------------------------------------------------------------------------------------------------------------------------------|
| outside promoters? N/A                                                                                                                                                                                                                                                                        |
| How do you plan to manage vehicular traffic and crowds on the sidewalk caused by your establishment?                                                                                                                                                                                          |
| Please attach plans. (Please do not answer "we do not anticipate congestion.")  Host will direct traffic to appropriate areas. We will only accept large parties through reservations. Anyone that does not have a reservation will be turned away if there is no space in the establishment. |
| Will there be security personnel? ☐ Yes ☑ No (If Yes, how many and when) N/A                                                                                                                                                                                                                  |
| How do you plan to manage noise inside and outside your business so neighbors will not be affected?  We are sound proofing the inside of the establishment, and will have sings outside  Please attach plans. notifying patrons to keep the noise level at a minimum.                         |
| Is sound proofing installed?   Yes   No                                                                                                                                                                                                                                                       |
| If not, do you plan to install sound proofing? X Yes □ No                                                                                                                                                                                                                                     |
| Are there current plans to use the Open Restaurants program for the sale or consumption of alcoholic                                                                                                                                                                                          |
| beverages outdoors? (includes roof & yard) X Yes D No If Yes, describe and show on diagram: There will be two tables on the sidewalks.                                                                                                                                                        |
| APPLICANT HISTORY:  Has this corporation or any principal been licensed for sale of alcohol previously? □ Yes ☒ No                                                                                                                                                                            |
| If yes, please indicate name of establishment:                                                                                                                                                                                                                                                |
| Address: Community Board #                                                                                                                                                                                                                                                                    |
| Dates of operation:                                                                                                                                                                                                                                                                           |
| Has any principal had work experience similar to the proposed business? ☐ Yes ☐ No If Yes, please                                                                                                                                                                                             |
| attach explanation of experience or resume. Note: failure to disclose previous experience or                                                                                                                                                                                                  |
| information hampers the ability to evaluate this application.                                                                                                                                                                                                                                 |
| Does any principal have other businesses in this area?   Yes   No If Yes, please give trade name,                                                                                                                                                                                             |
| address and describe the business                                                                                                                                                                                                                                                             |
| Has any principal had SLA reports or action within the past 5 years? ☐ Yes ☒ No If Yes, attach list of                                                                                                                                                                                        |
| violations and dates of violations and outcomes, if any.                                                                                                                                                                                                                                      |