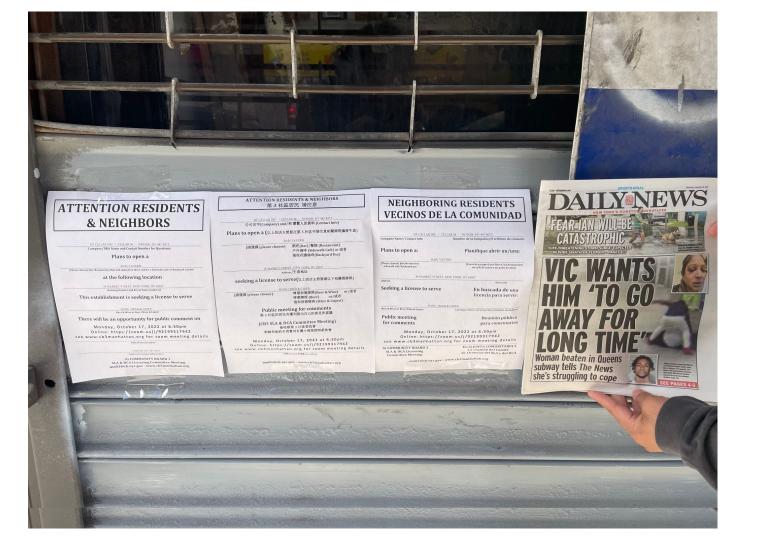

# ATTENTION RESIDENTS & NEIGHBORS

NF CELLAR INC / CELLAR 36 - NODAR: 347-447-8373

**Company/DBA Name and Contact Number for Questions** 

## Plans to open a

**BAR/ TAVERN** 

(Please choose) Bar/Restaurant/Club and indicate if there will be a Sidewalk Café or Backyard Garden

## at the following location

36 MARKET STREET, NEW YORK, NY 10027

**Building Number and Street Name (Address)** 

## This establishment is seeking a license to serve

WINE / BEER & CIDER

Beer & Wine or Beer/Wine & Liquor

## There will be an opportunity for public comment on

Monday, October 17, 2022 at 6:30pm
Online: https://zoom.us/j/92199317942
see www.cb3manhattan.org for zoom meeting details

Date/Time/Location

NODAR 347-447-8373

**Applicant Contact Information** 

At COMMUNITY BOARD 3 SLA & DCA Licensing Committee Meeting mn03@cb.nyc.gov - www.cb3manhattan.org

#### ATTENTION RESIDENTS & NEIGHBORS

## 第3社區居民 請注意

NF CELLAR INC / CELLAR 36 - NODAR: 347-447-8373

公司名字(Company) and/和 聯繫人的資料 (Contact Info)

Plans to open a (以上的店主想要在第3社區申請生意相關牌照擴展生意)

BAR/ TAVERN

(請選擇/please choose)

酒吧(Bar)/餐館 (Restaurant) 戶外咖啡 (Sidewalk Café) or 或者 後院花園咖啡(Backyard Use)

36 MARKET STREET, NEW YORK, NY 10027

Address/生意地址

seeking a license to serve(以上的店主想要請以下相關酒牌照)

WINE / BEER & CIDER

(請選擇/please choose)

啤酒和酒牌照(Beer & Wine) or/或者 啤酒牌照 (Beer) or/或者 酒和烈酒牌照 (Wine & Liquor)

## **Public meeting for comments**

第3社區的居民有權利提出自己的意見和建議.

(CB3 SLA & DCA Committee Meeting)

曼哈頓第3社區委員會 酒牌和紐約市消費局有關小商業牌照委員會

Monday, October 17, 2022 at 6:30pm
Online: https://zoom.us/j/92199317942
see www.cb3manhattan.org for zoom meeting details

時間 (Time) 和地點 (Location)

mn03@cb.nyc.gov - www.cb3manhattan.org

# NEIGHBORING RESIDENTS VECINOS DE LA COMUNIDAD

NF CELLAR INC / CELLAR 36 - NODAR: 347-447-8373

**Company Name/Contact Info** 

Nombre de la Compañía/el teléfono de contacto

Plans to open a:

Planifique abrir un/una:

**BAR/TAVERN** 

(Please choose) Bar/Restaurant sidewalk café/backyard use

(Favor de escoger) una Barra/un Restaurante un café de acera o un patio de atrás

36 MARKET STREET, NEW YORK, NY 10027

address dirección

Seeking a license to serve

En buscada de una licencia para servir:

WINE / BEER & CIDER

Beer & Wine or Beer/Wine & Liquor

Cerveza y vino o cerveza/vino y bebidas alcohólicas

**Public meeting** for comments

Reunión público para comentarios

Monday, October 17, 2022 at 6:30pm
Online: https://zoom.us/j/92199317942
see www.cb3manhattan.org for zoom meeting details

At COMMUNITY BOARD 3
SLA & DCA Licensing
Committee Meeting

En la JUNTA COMUNITARIA 3 La reunión del Comité de Licencias del SLA y del DCA

mn03@cb.nyc.gov - www.cb3manhattan.org

PLEASE NOTE: Signatures should be from <u>residents</u> of building, adjoining buildings, and within 2-blocks on the same street.

Other information regarding the license:

#### RING RESIDENTS E LA COMUNIDAD

/ CELLAR 36 - NODAR: 347-447-8373

Nombre de la Compañía/el teléfono de contacto

Planifique abrir un/una:

AR/ TAVERN

(Favor de escoger) una Barra/un Restaurante un café de acera o un patio de atrás

STREET, NEW YORK, NY 10027

dirección

serve

En buscada de una licencia para servir:

WINE / BEER & CIDER

Cerveza y vino o cerveza/vino y bebidas alcohólicas

Reunión público para comentarios

ay, October 17, 2022 at 6:30pm https://zoom.us/j/92199317942 manhattan.org for zoom meeting details

OARD 3

ensing

En la JUNTA COMUNITARIA 3 La reunión del Comité de Licencias del SLA y del DCA

mn03@cb.nyc.gov - www.cb3manhattan.org

leeting

\$3.00 - NYDailyNews.com

## Wednesday, September 28, 2022

IN WIDE SWATH OF FLORIDA - PAGES 6-7

**Woman beaten in Queens** subway tells The News she's struggling to cope