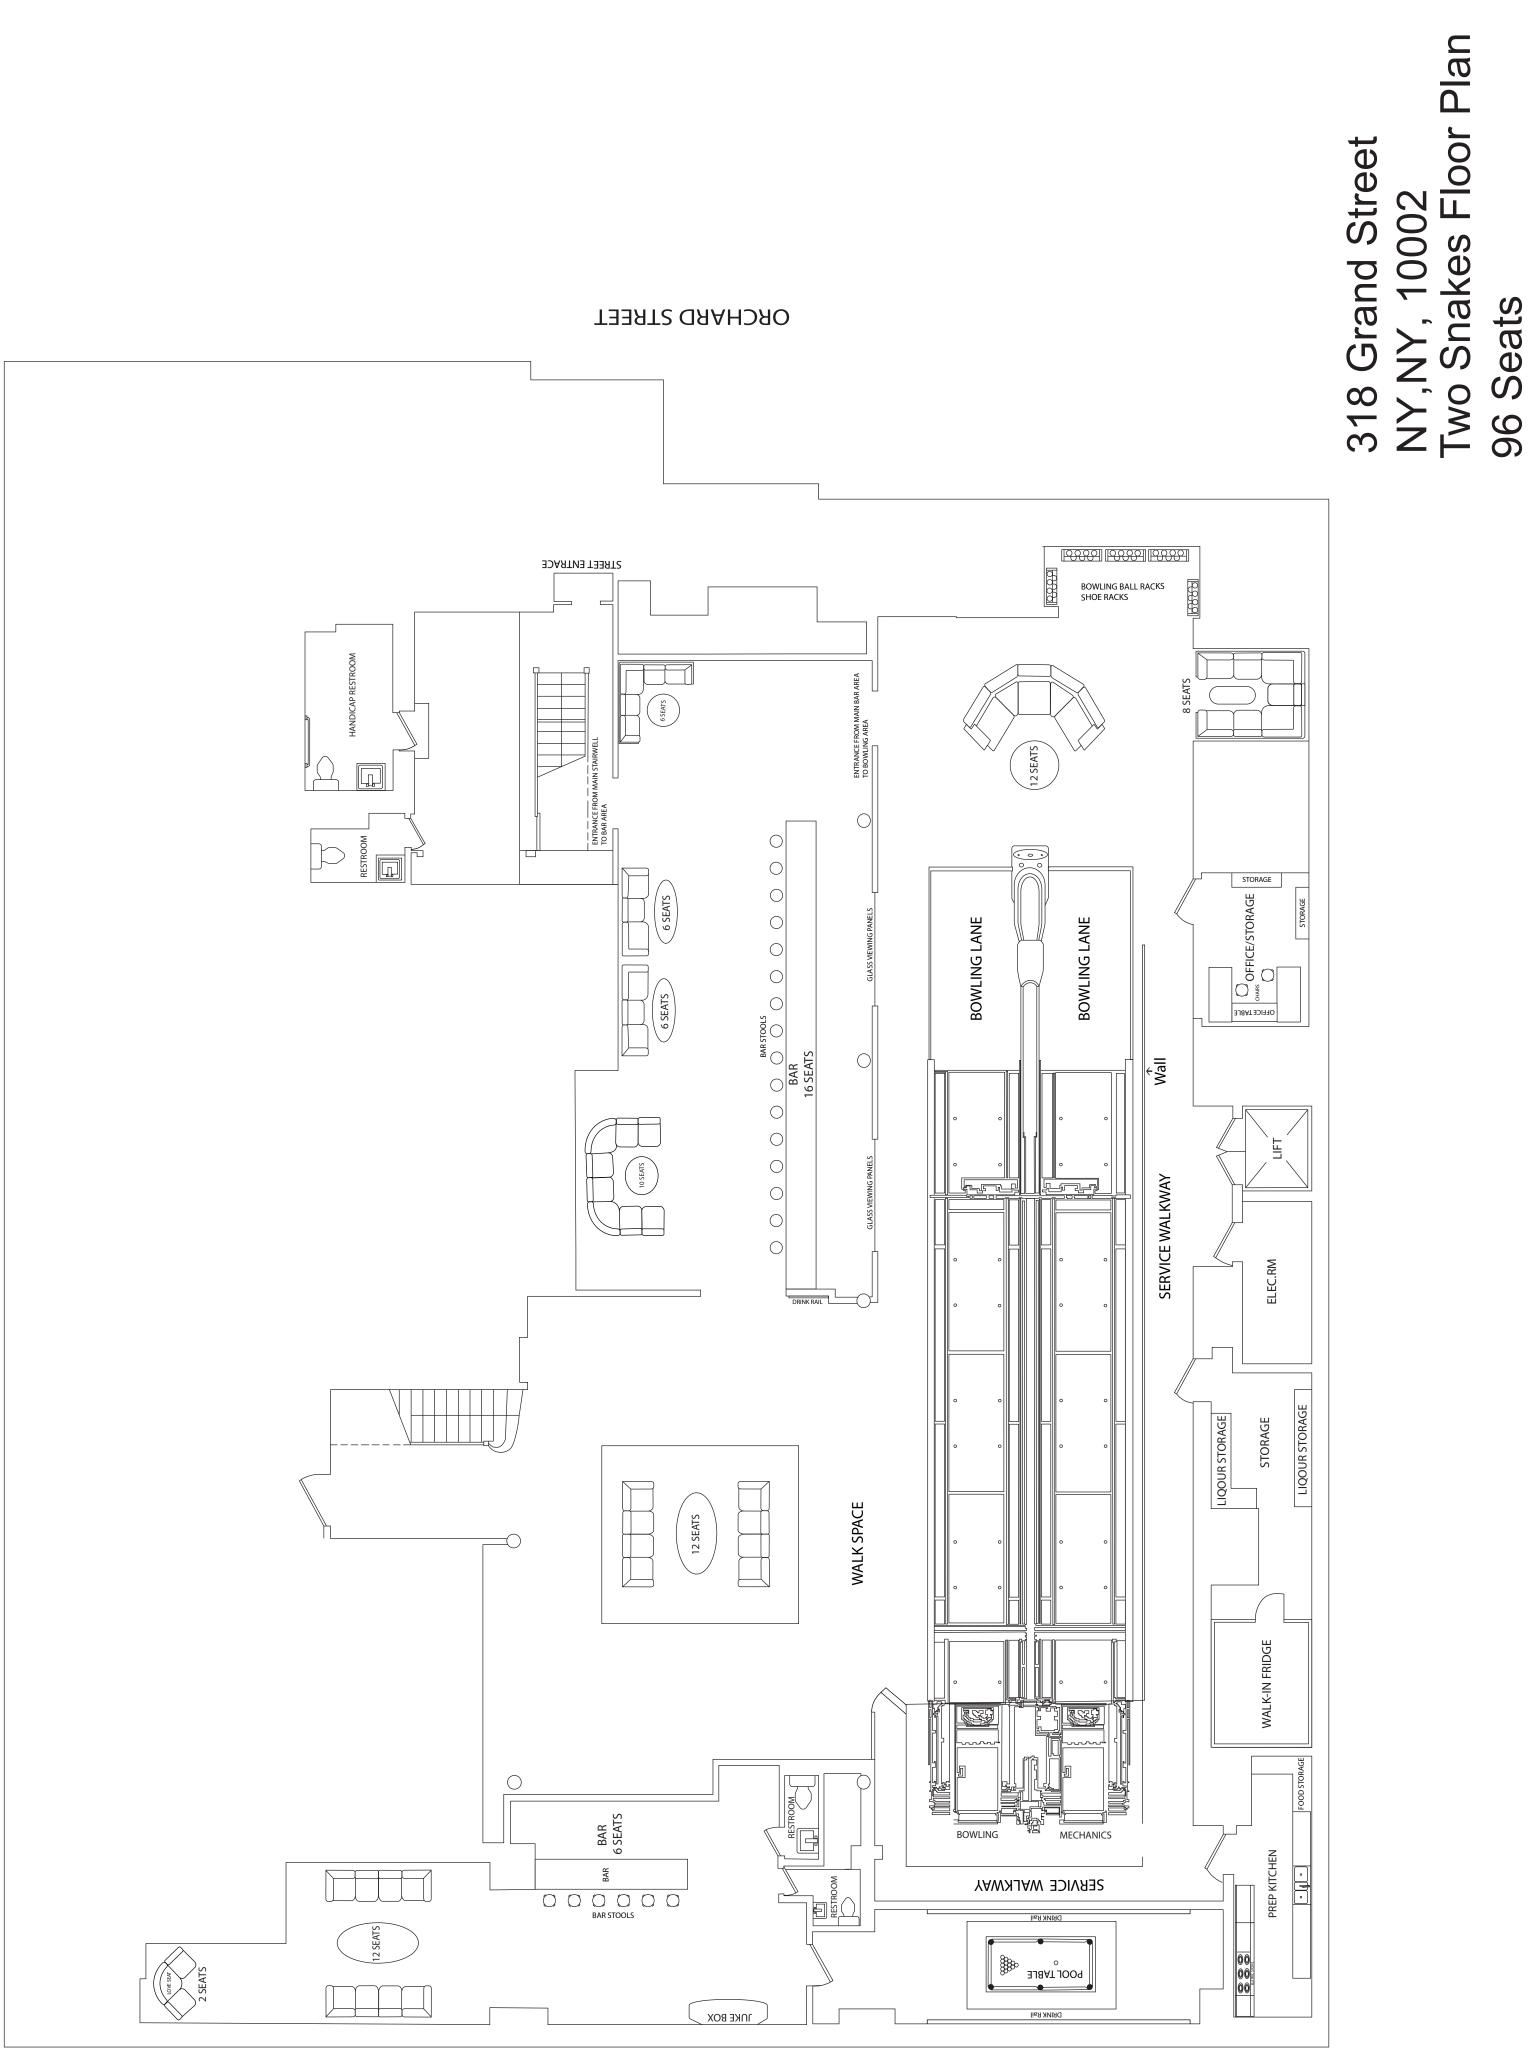

### PREMISE:

| Type of building and number of floors: | MIXED-USE, 4 FLOORS |
|----------------------------------------|---------------------|
|                                        |                     |

Number of indoor tables? 8 Total number of indoor seats? 74

How many stand-up bars/bar seats are located on the premise (number, length, and location) \_\_\_\_

2 BARS WITH 22 SEATS, RECTANGULAR IN SHAPE APROX 12 & 32 FEET ON THE GROUND FLOOR

(A stand-up bar is any bar or counter -with seating or not- where you can order, pay for, and receive alcohol)

Does premise have a full kitchen? 
Yes 
No

Does it have a food preparation area? Imes Imes Yes □ No (If any, show on diagram)