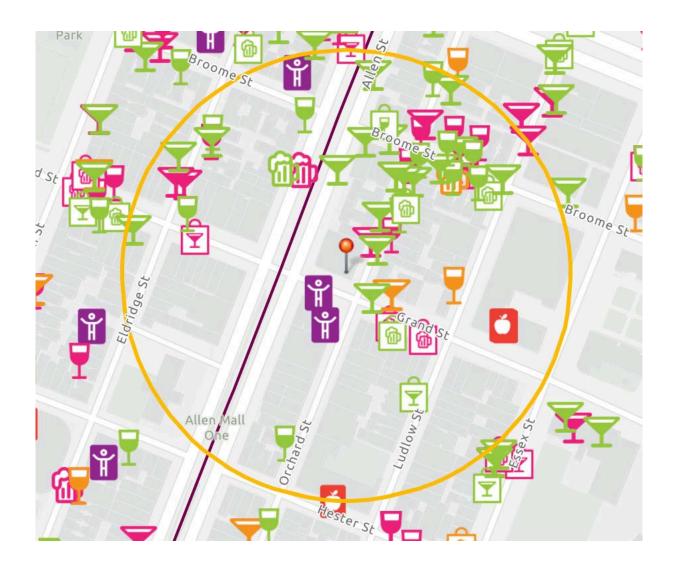

# HELBRAUN LEVEY 500 FOOT MAP

GREEN MARTINI=OP LICENSE GREEN WINE=TW/RW LICENSE PINK MARTINI=INACTIVE OP LICENSE PINK WINE=INACTIVE TW/RW LICENSE ORANGE MARTINI=PENDING OP LICENSE This report is for informational purposes only in aid of identifying establishments potentially subject to 500 and 200 foot rules. Distances are approximated using industry standard GIS techniques and do not reflect actual distances between points of entry. The NYS Liquor Authority makes no representation as to the accuracy of the information and disclaims any liability for errors.

| Proximity Report For: |                                            |
|-----------------------|--------------------------------------------|
| Location              | 318 Grand St, New York, New York, 10002    |
| Geocode               | Latitude: 40.71735<br>longitude: -73.99078 |
| Report Generated On   | 7/27/2022                                  |