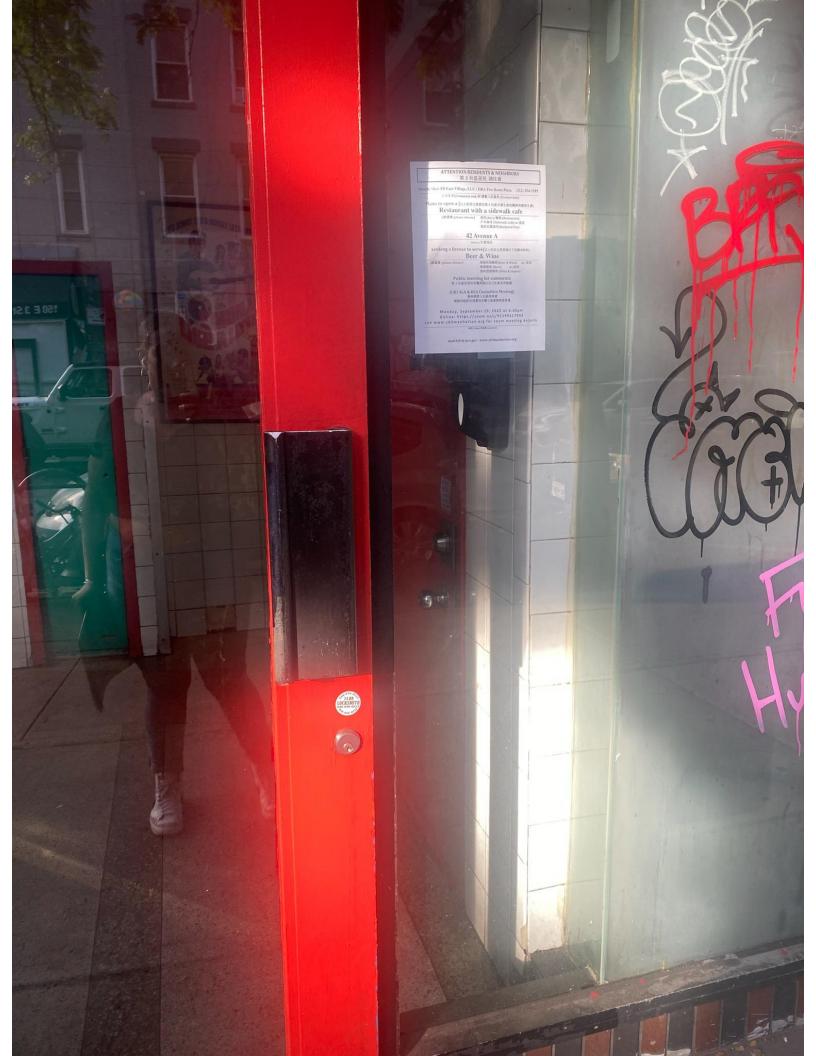

| Date: September 14, 2022                                                                                               |
|------------------------------------------------------------------------------------------------------------------------|
| The following undersigned residents of the area support the following liquor license (indicate the type of license suc |
| as full-liquor or beer-wine) Beer & Wine                                                                               |
| to the following applicant/establishment (company and/or trade name) Two Boots Pizza                                   |
| Address of premises: 42 Avenue A, New York, NY 10009                                                                   |
| This business will be a: (circle) Bar Restaurant Other:                                                                |
| The hours of operation will be:                                                                                        |
| Sunday-Wednesday 12pm-10pm, Thursday 12pm-11pm, Friday-Saturday 12pm-1am                                               |

Beer & Wine

to the following applicant/establishment (company and/or trade name)

Two Boots Pizza

Address of premises:

42 Avenue A, New York, NY 10009

This business will be a: (circle) Bar Restaurant Other:

The hours of operation will be:

Sunday-Wednesday 12pm-10pm, Thursday 12pm-11pm, Friday-Saturday 12pm-1am

PLEASE NOTE: Signatures should be from residents of building, adjoining buildings, and within 2-blocks on the same