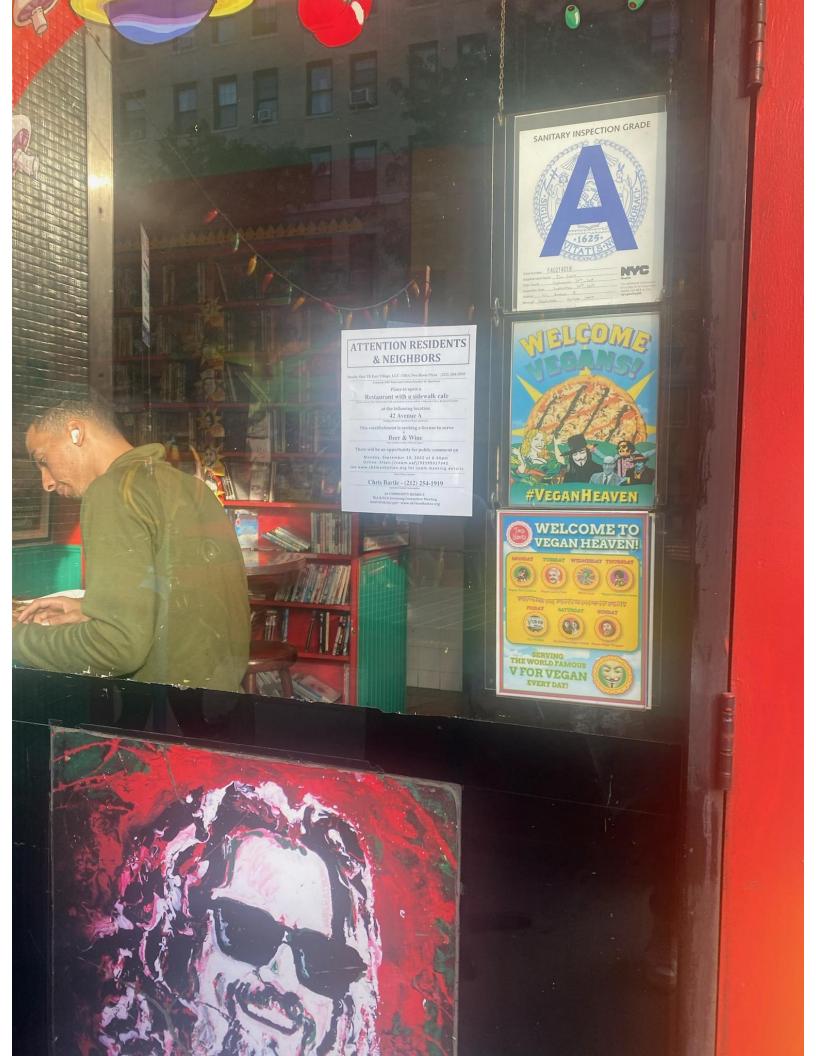

| Date: September 14, 2022                                                                                               |
|------------------------------------------------------------------------------------------------------------------------|
| The following undersigned residents of the area support the following liquor license (indicate the type of license suc |
| as full-liquor or beer-wine) Beer & Wine                                                                               |
| to the following applicant/establishment (company and/or trade name) Two Boots Pizza                                   |
| Address of premises: 42 Avenue A, New York, NY 10009                                                                   |
| This business will be a: (circle) Bar Restaurant Other:                                                                |
| The hours of operation will be:                                                                                        |
| Sunday-Wednesday 12pm-10pm, Thursday 12pm-11pm, Friday-Saturday 12pm-1am                                               |

Beer & Wine

to the following applicant/establishment (company and/or trade name)

Two Boots Pizza

Address of premises:

42 Avenue A, New York, NY 10009

This business will be a: (circle) Bar Restaurant Other:

The hours of operation will be:

Sunday-Wednesday 12pm-10pm, Thursday 12pm-11pm, Friday-Saturday 12pm-1am

PLEASE NOTE: Signatures should be from residents of building, adjoining buildings, and within 2-blocks on the same