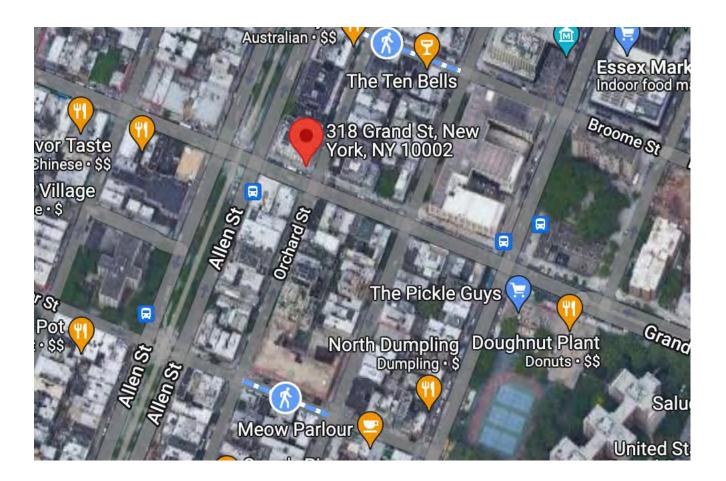

## HELBRAUN || LEVEY NEIGHBORHOOD MAP OF THE AREA

#### **APPLICANT:**

Premise address: <u>318 GRAND STREET NEW YORK, NY 10002</u>

Cross streets: ORCHARD AND LUDLOW STREETS

Name of applicant and all principals: TWO SNAKESLLC; ADAM MOONVES AND HARDEEP MANAK