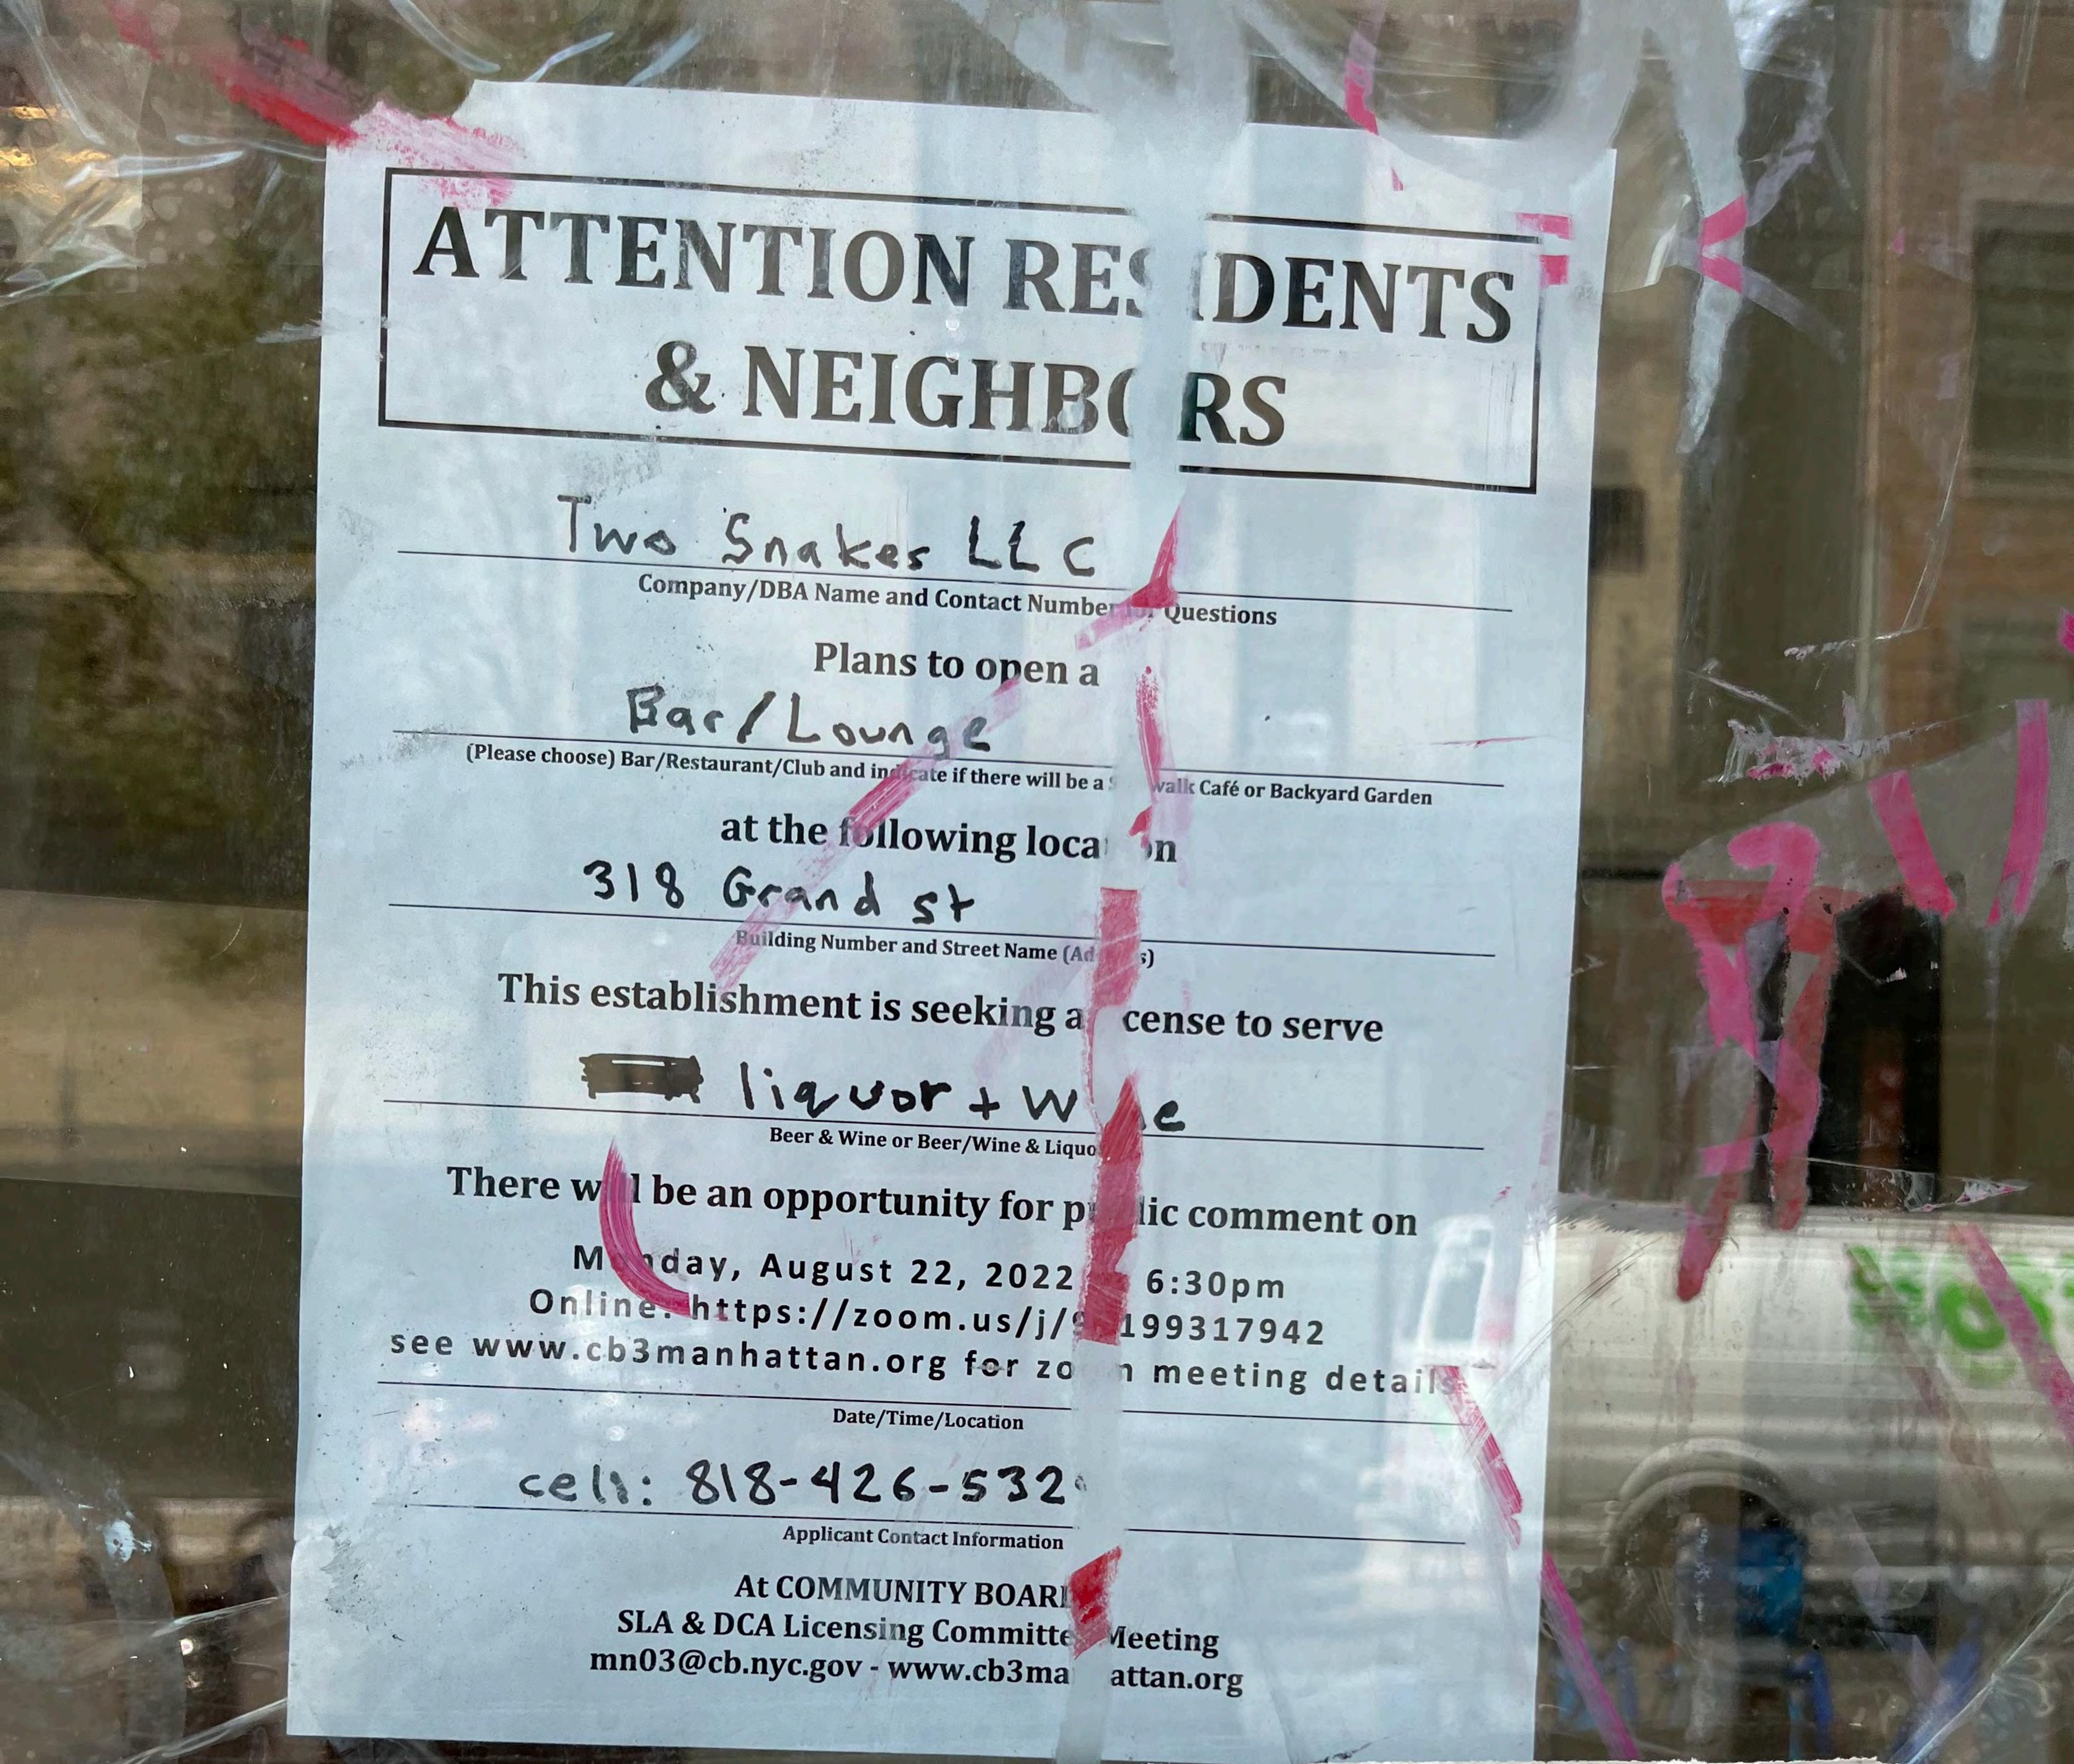

Check which you are applying for:

In alteration of an existing liquor license

corporate change

Check if either of these apply:

□ sale of assets □ upgrade (change of class) of an existing liquor license

Today's Date: JULY 27, 2022

#### **APPLICANT:**

Premise address: <u>318 GRAND STREET NEW YORK, NY 10002</u>

Cross streets: ORCHARD AND LUDLOW STREETS

Name of applicant and all principals: TWO SNAKESLLC; ADAM MOONVES AND HARDEEP MANAK

What are the proposed days/hours of operation? (Specify days and hours each day and hours of outdoor space) MON-THURS5PM-2AM; FRI 5PM-4AM; SAT 3PM-4AM; SUN 3PM-2AM

Number of tables? 8 Total number of seats? 74 AT TABLES, 16 AT BARS