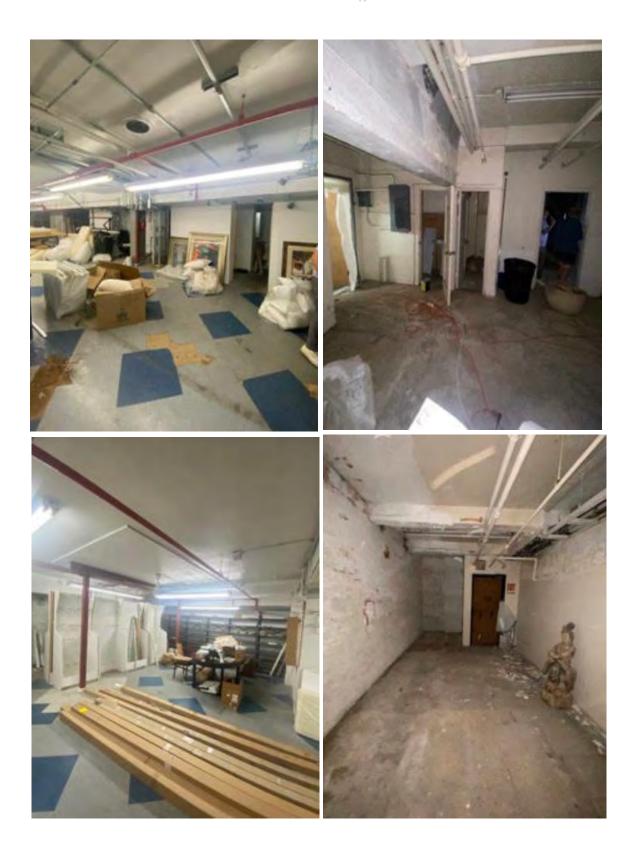

#### NOTE: ALL ITEMS MUST BE SUBMITTED FOR APPLICATION TO BE CONSIDERED.

- Photographs of the inside and outside of the premise.
- Schematics, floor plans or architectural drawings of the inside of the premise.
- A proposed food and or drink menu.
- Petition in support of proposed business or change in business with signatures from residential tenants at location and in buildings adjacent to, across the street from and behind proposed location. Petition must give proposed hours and method of operation. For example: restaurant, sports bar, combination restaurant/bar. (petition provided)
- Notice of proposed business to block or tenant association if one exists. You can find community groups and contact information on the CB 3 website: http://www.nyc.gov/html/mancb3/html/communitygroups/community\_group\_listings.shtml
- Proof of conspicuous posting of notices at the site for 7 days prior to the meeting (please include newspaper with date in photo or a timestamped photo).

#### PREMISE:

Type of building and number of floors: MIXED-USE,4 FLOORS

Will any outside area or sidewalk cafe be used for the sale or consumption of alcoholic beverages? (includes roof & yard)  $\Box$  Yes  $\boxtimes$  No If Yes, describe and show on diagram: <u>N/A</u>\_\_\_\_\_

Does premise have a valid Certificate of Occupancy and all appropriate permits, including for any back or side yard use?  $\square$  Yes  $\square$  No What is maximum NUMBER of people permitted? <u>175</u>