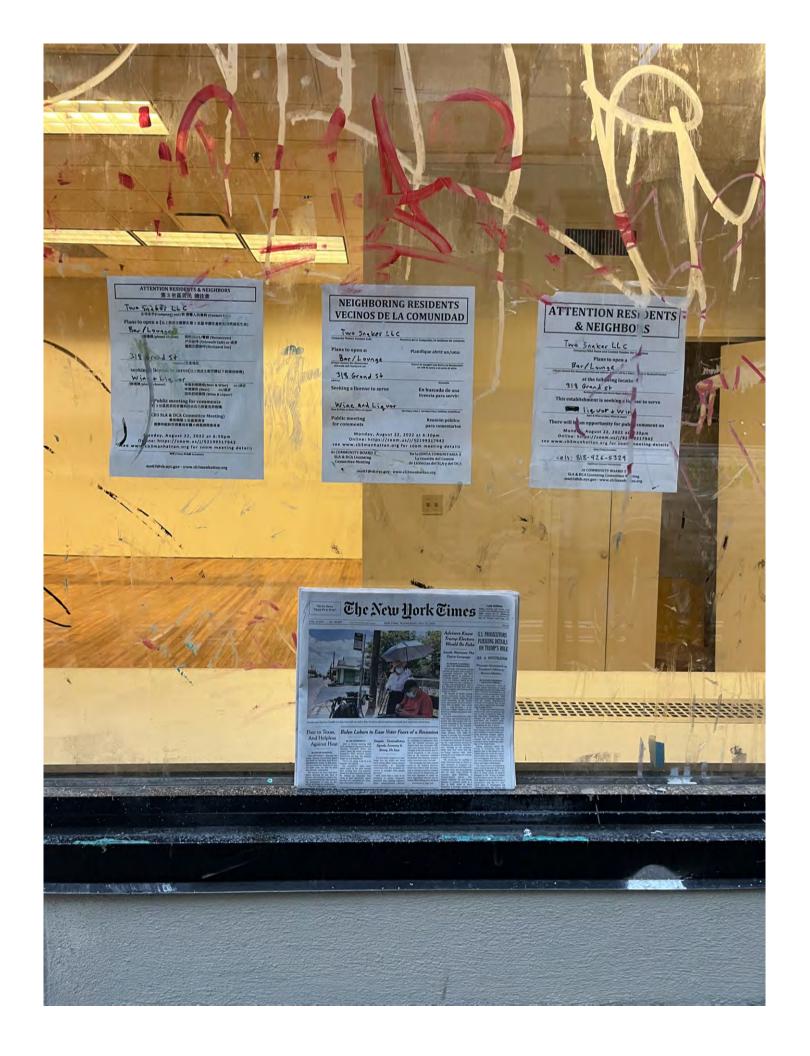

#### NOTE: ALL ITEMS MUST BE SUBMITTED FOR APPLICATION TO BE CONSIDERED.

- Photographs of the inside and outside of the premise.
- Schematics, floor plans or architectural drawings of the inside of the premise.
- A proposed food and or drink menu.
- Petition in support of proposed business or change in business with signatures from residential tenants at location and in buildings adjacent to, across the street from and behind proposed location. Petition must give proposed hours and method of operation. For example: restaurant, sports bar, combination restaurant/bar. (petition provided)
- Notice of proposed business to block or tenant association if one exists. You can find community groups and contact information on the CB 3 website: http://www.nyc.gov/html/mancb3/html/communitygroups/community\_group\_listings.shtml
- Proof of conspicuous posting of notices at the site for 7 days prior to the meeting (please include newspaper with date in photo or a timestamped photo).

Check which you are applying for:

In alteration of an existing liquor license

corporate change

Check if either of these apply:

□ sale of assets □ upgrade (change of class) of an existing liquor license

Today's Date: JULY 27, 2022