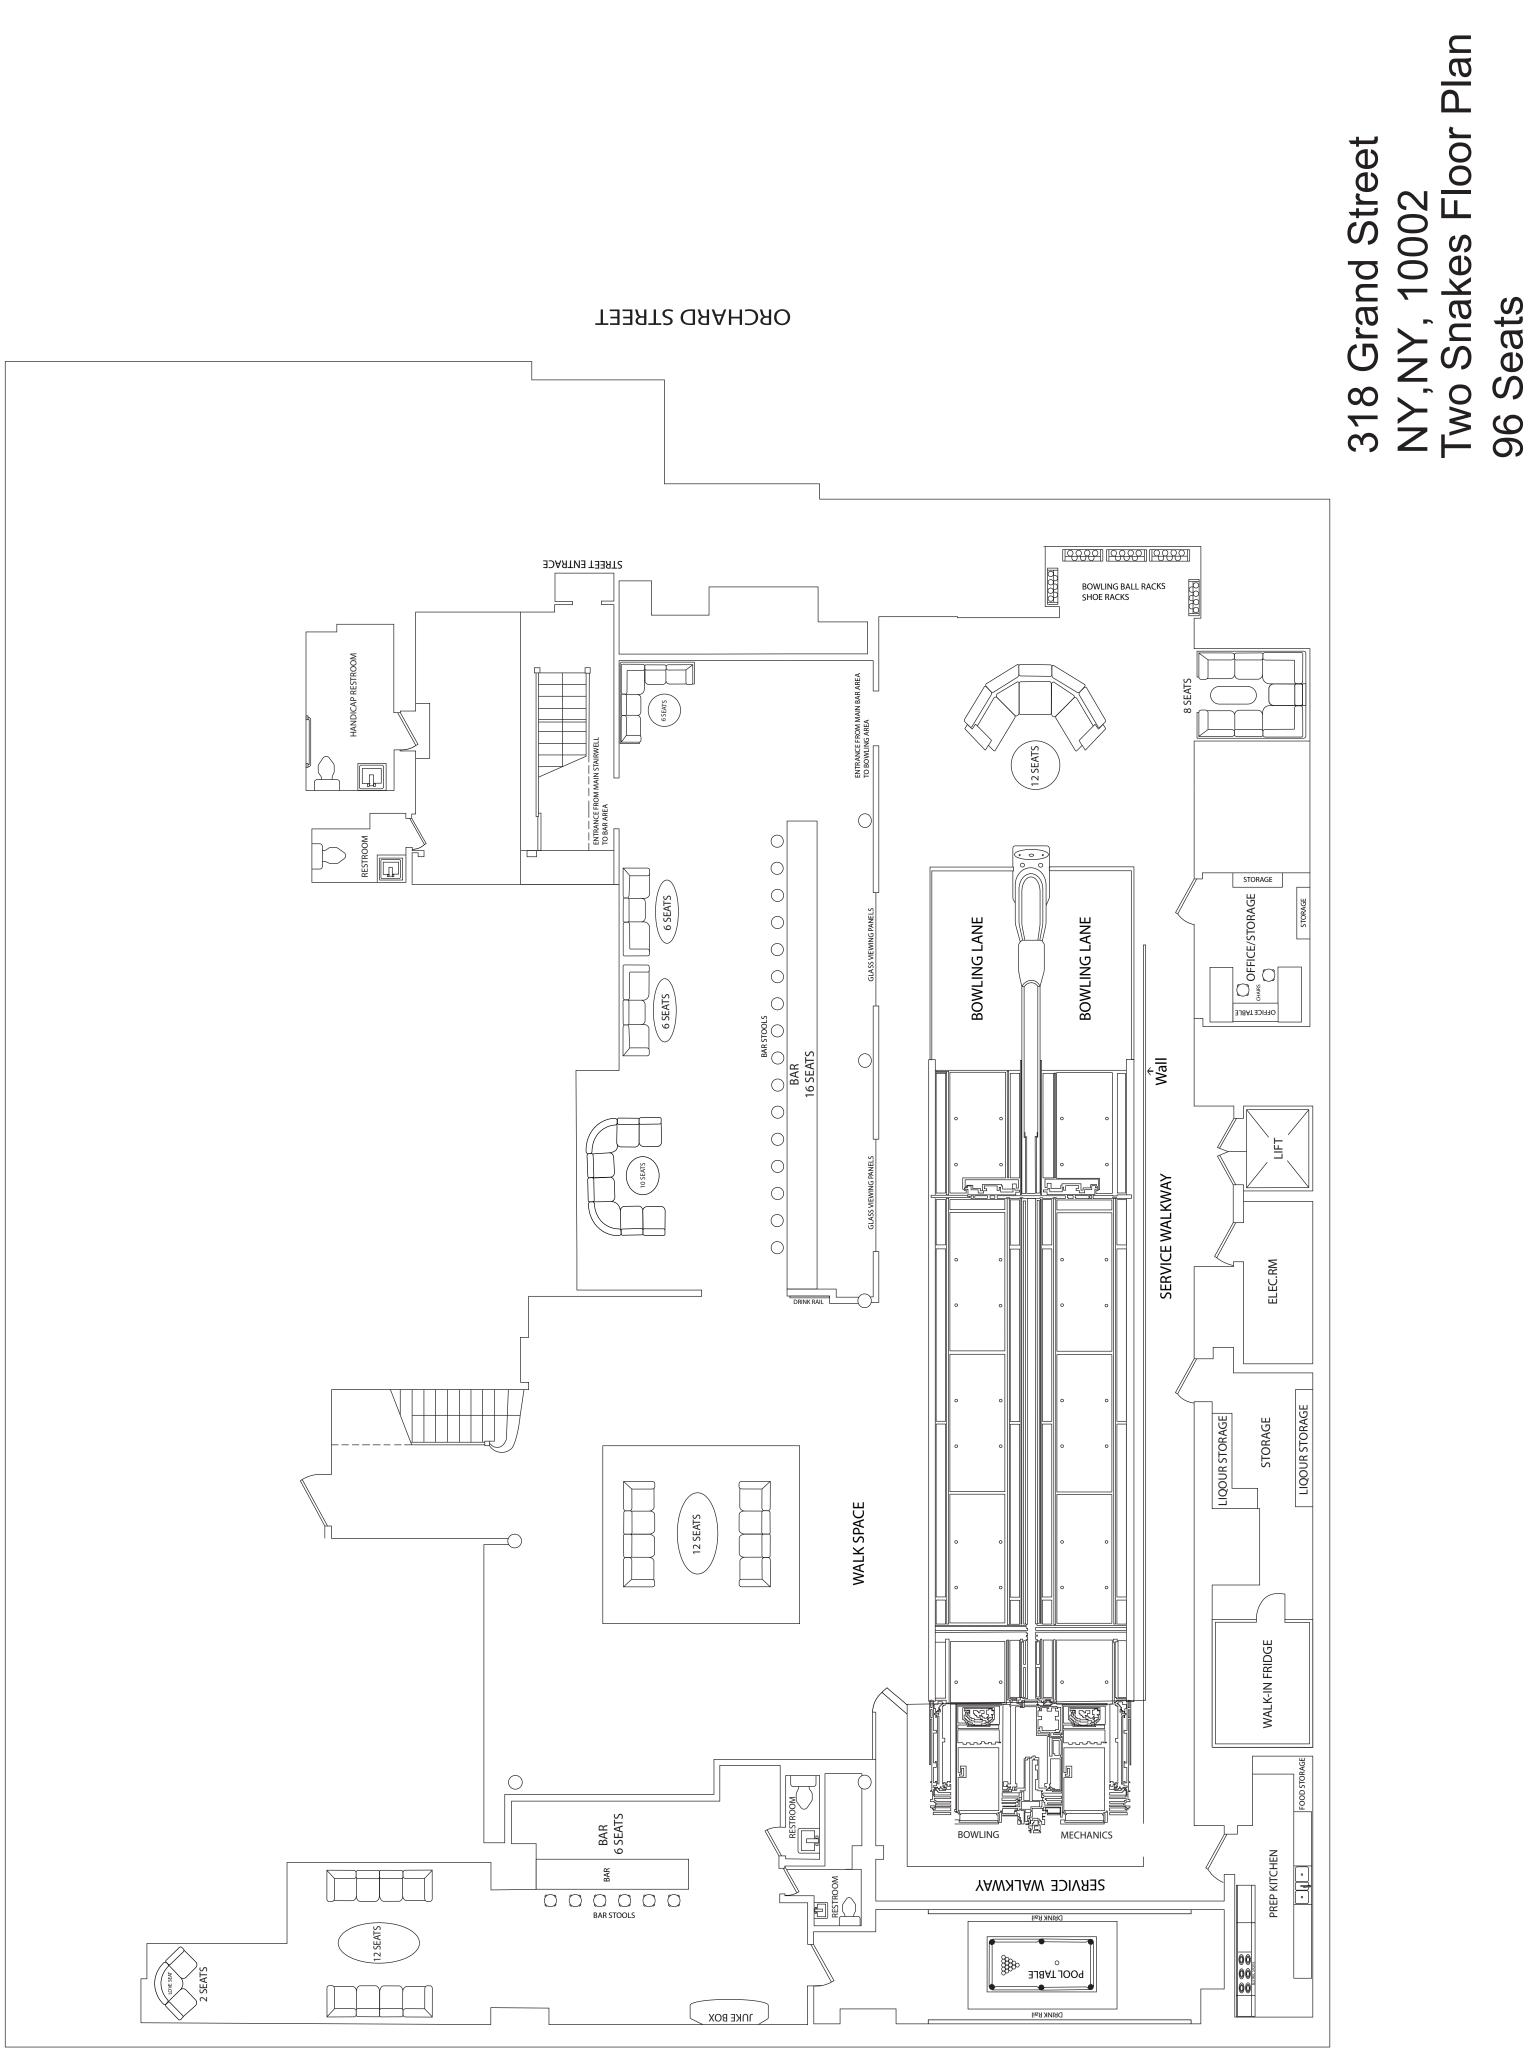

What are the proposed days/hours of operation? (Specify days and hours each day and hours of outdoor space) MON-THURS5PM-2AM; FRI 5PM-4AM; SAT 3PM-4AM; SUN 3PM-2AM

Number of tables? 8 Total number of seats? 74 AT TABLES, 16 AT BARS

How many stand-up bars/ bar seats are located on the premise? 2

| (A stand up bar is any bar or counter (whether with seating | g or not) over which a patron can order, pay |
|-------------------------------------------------------------|----------------------------------------------|
|-------------------------------------------------------------|----------------------------------------------|

for and receive an alcoholic beverage)

| Describe all bars (length, shape and location): | 2 RECTANGULAR SHAPED BARS APPROX.12 AND 32 FEET, ON GR. FLOOR |
|-------------------------------------------------|---------------------------------------------------------------|
|-------------------------------------------------|---------------------------------------------------------------|

Does it have a food preparation area? ☐ Yes ☐ No (If any, show on diagram)

Is food available for sale? 🛛 Yes 🗖 No If yes, describe type of food and submit a menu

What are the hours kitchen will be open? within 1 hour of closing