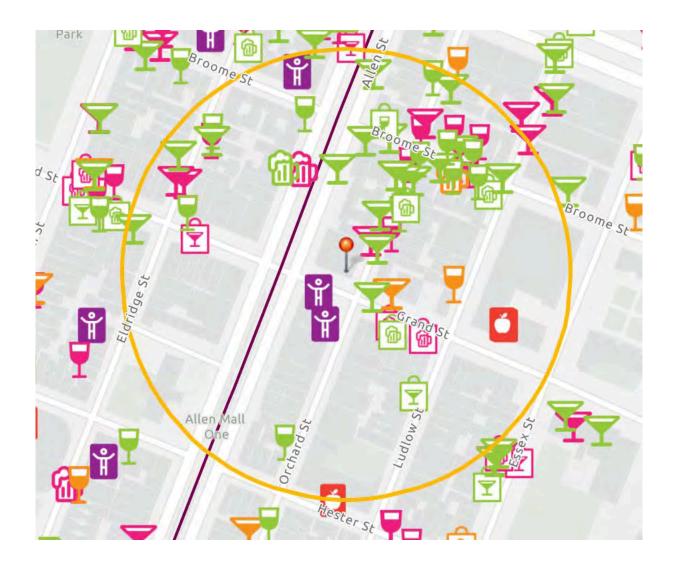

Has any principal had SLA reports or action within the past 3 years? **D** Yes **D** No If Yes, attach list of violations and dates of violations and outcomes, if any.

Attach a separate diagram that indicates the location **(name and address)** and total number of establishments selling/serving beer, wine (B/W) or liquor (OP) for 2 blocks in each direction. Please indicate whether establishments have On-Premise (OP) licenses. Please label streets and avenues and identify your location. Use letters to indicate **B**ar, **R**estaurant, etc. The diagram must be submitted with the questionnaire to the Community Board before the meeting.

#### LOCATION:

How many licensed establishments are within 1 block?  $\underline{6}$ How many On-Premise (OP) liquor licenses are within 500 feet?  $\underline{18}$ Is premise within 200 feet of any school or place of worship?  $\blacksquare$  Yes  $\square$  No \*NON BONAFIDE\*

## HELBRAUN LEVEY 500 FOOT MAP

GREEN MARTINI=OP LICENSE GREEN WINE=TW/RW LICENSE PINK MARTINI=INACTIVE OP LICENSE PINK WINE=INACTIVE TW/RW LICENSE ORANGE MARTINI=PENDING OP LICENSE This report is for informational purposes only in aid of identifying establishments potentially subject to 500 and 200 foot rules. Distances are approximated using industry standard GIS techniques and do not reflect actual distances between points of entry. The NYS Liquor Authority makes no representation as to the accuracy of the information and disclaims any liability for errors.

| Proximity Report For: |                                            |
|-----------------------|--------------------------------------------|
| Location              | 318 Grand St, New York, New York, 10002    |
| Geocode               | Latitude: 40.71735<br>longitude: -73.99078 |
| Report Generated On   | 7/27/2022                                  |