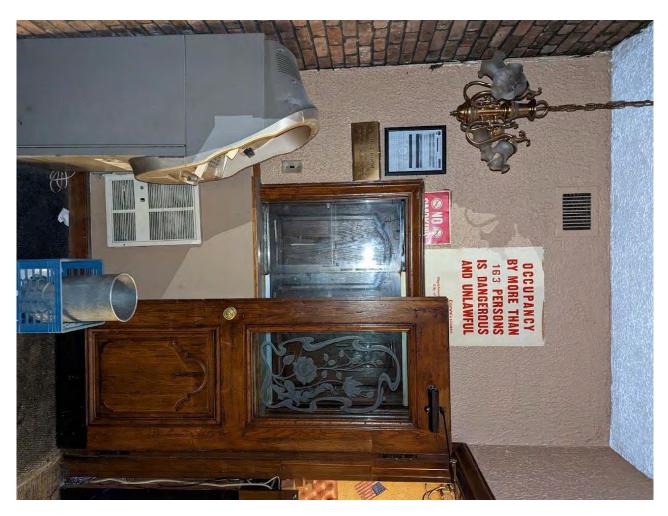

This is because 91-93 Baxter st only has one single window facing the street, which is small and doesn't open, in addition to a fully enclosed foyer that puts two second doors between the bar and restaurant area (see building diagram).

The front of the building is made entirely of brick, and the doors are made of solid wood, so there's almost no sound bleed whatsoever out into the street.

As for the outside seating (Open Restaurants program), we'll only be operating until midnight, with no music, essentially keeping in line with what the rest of our restaurateur neighbors — again, the block is mostly commercial — have.