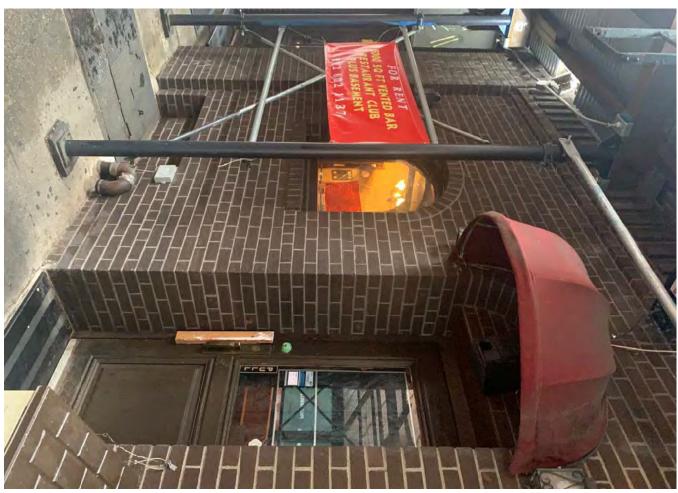

Revised: January 2022 Page 5 of 5

As per the question of to how we plan to manage noise to that neighbors will not be affected:

Thankfully 91-93 Baxter st, formerly known as Forlinis, is situated in a mostly commercial street. The Manhattan Detention Complex, aka "The Tombs," is located directly across the street. There's a commercial parking lot to the left, and a two-floor restaurant to the right, so the only immediate neighbors are located upstairs. We've personally checked with them — especially the ones living on the second floor — and none ever had a problem with noise.

This is because 91-93 Baxter st only has one single window facing the street, which is small and doesn't open, in addition to a fully enclosed foyer that puts two second doors between the bar and restaurant area (see building diagram).

The front of the building is made entirely of brick, and the doors are made of solid wood, so there's almost no sound bleed whatsoever out into the street.

As for the outside seating (Open Restaurants program), we'll only be operating until midnight, with no music, essentially keeping in line with what the rest of our restaurateur neighbors — again, the block is mostly commercial — have.