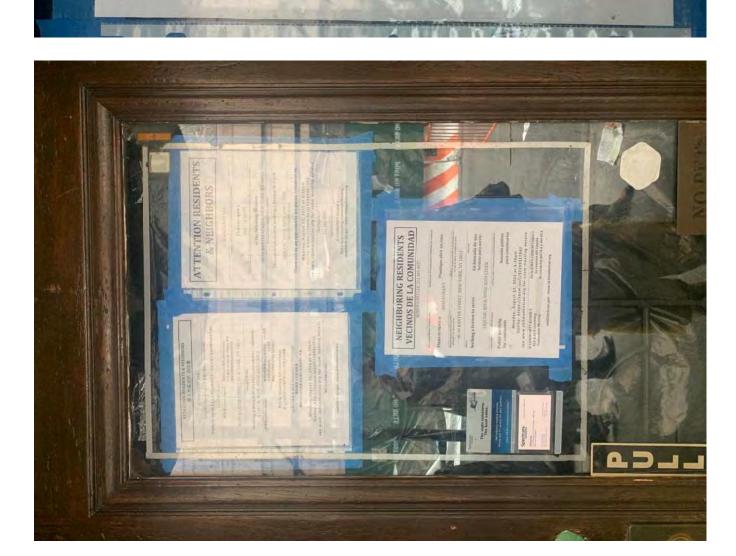

### <u>Attention (中文如下):</u>

Hello. The new tenants of the first floor of 91-93 Baxter st, the old "Forlini's" bar & restaurant, are applying for a new license to sell wine, beer, cider, and full liquor. Their company is called "SohoGozo LLC", and they will be running a similar operation to the previous tenants.

Their bar and restaurant will be open during the following hours: Monday - Wednesday, from 11am to 2am, Thursday - Friday from 11am to 4am, and 11am to 12am on Sundays.

If you would like to support them, please write your name, signature, and full address in the form. If you have any questions, please call them at 212-365-4527, or email them at "email.mcb@gmail.com". Thank you to those who already supported and signed the petition.