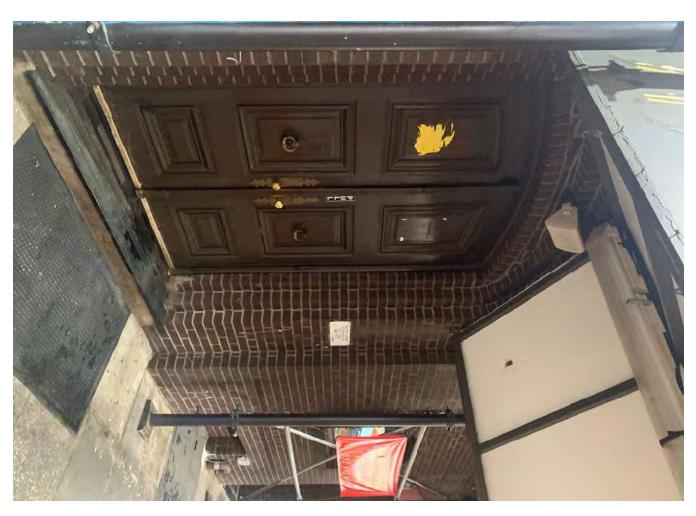

This is because 91-93 Baxter st only has one single window facing the street, which is small and doesn't open, in addition to a fully enclosed foyer that puts two second doors between the bar and restaurant area (see building diagram).

The front of the building is made entirely of brick, and the doors are made of solid wood, so there's almost no sound bleed whatsoever out into the street.

As for the outside seating (Open Restaurants program), we'll only be operating until midnight, with no music, essentially keeping in line with what the rest of our restaurateur neighbors — again, the block is mostly commercial — have.