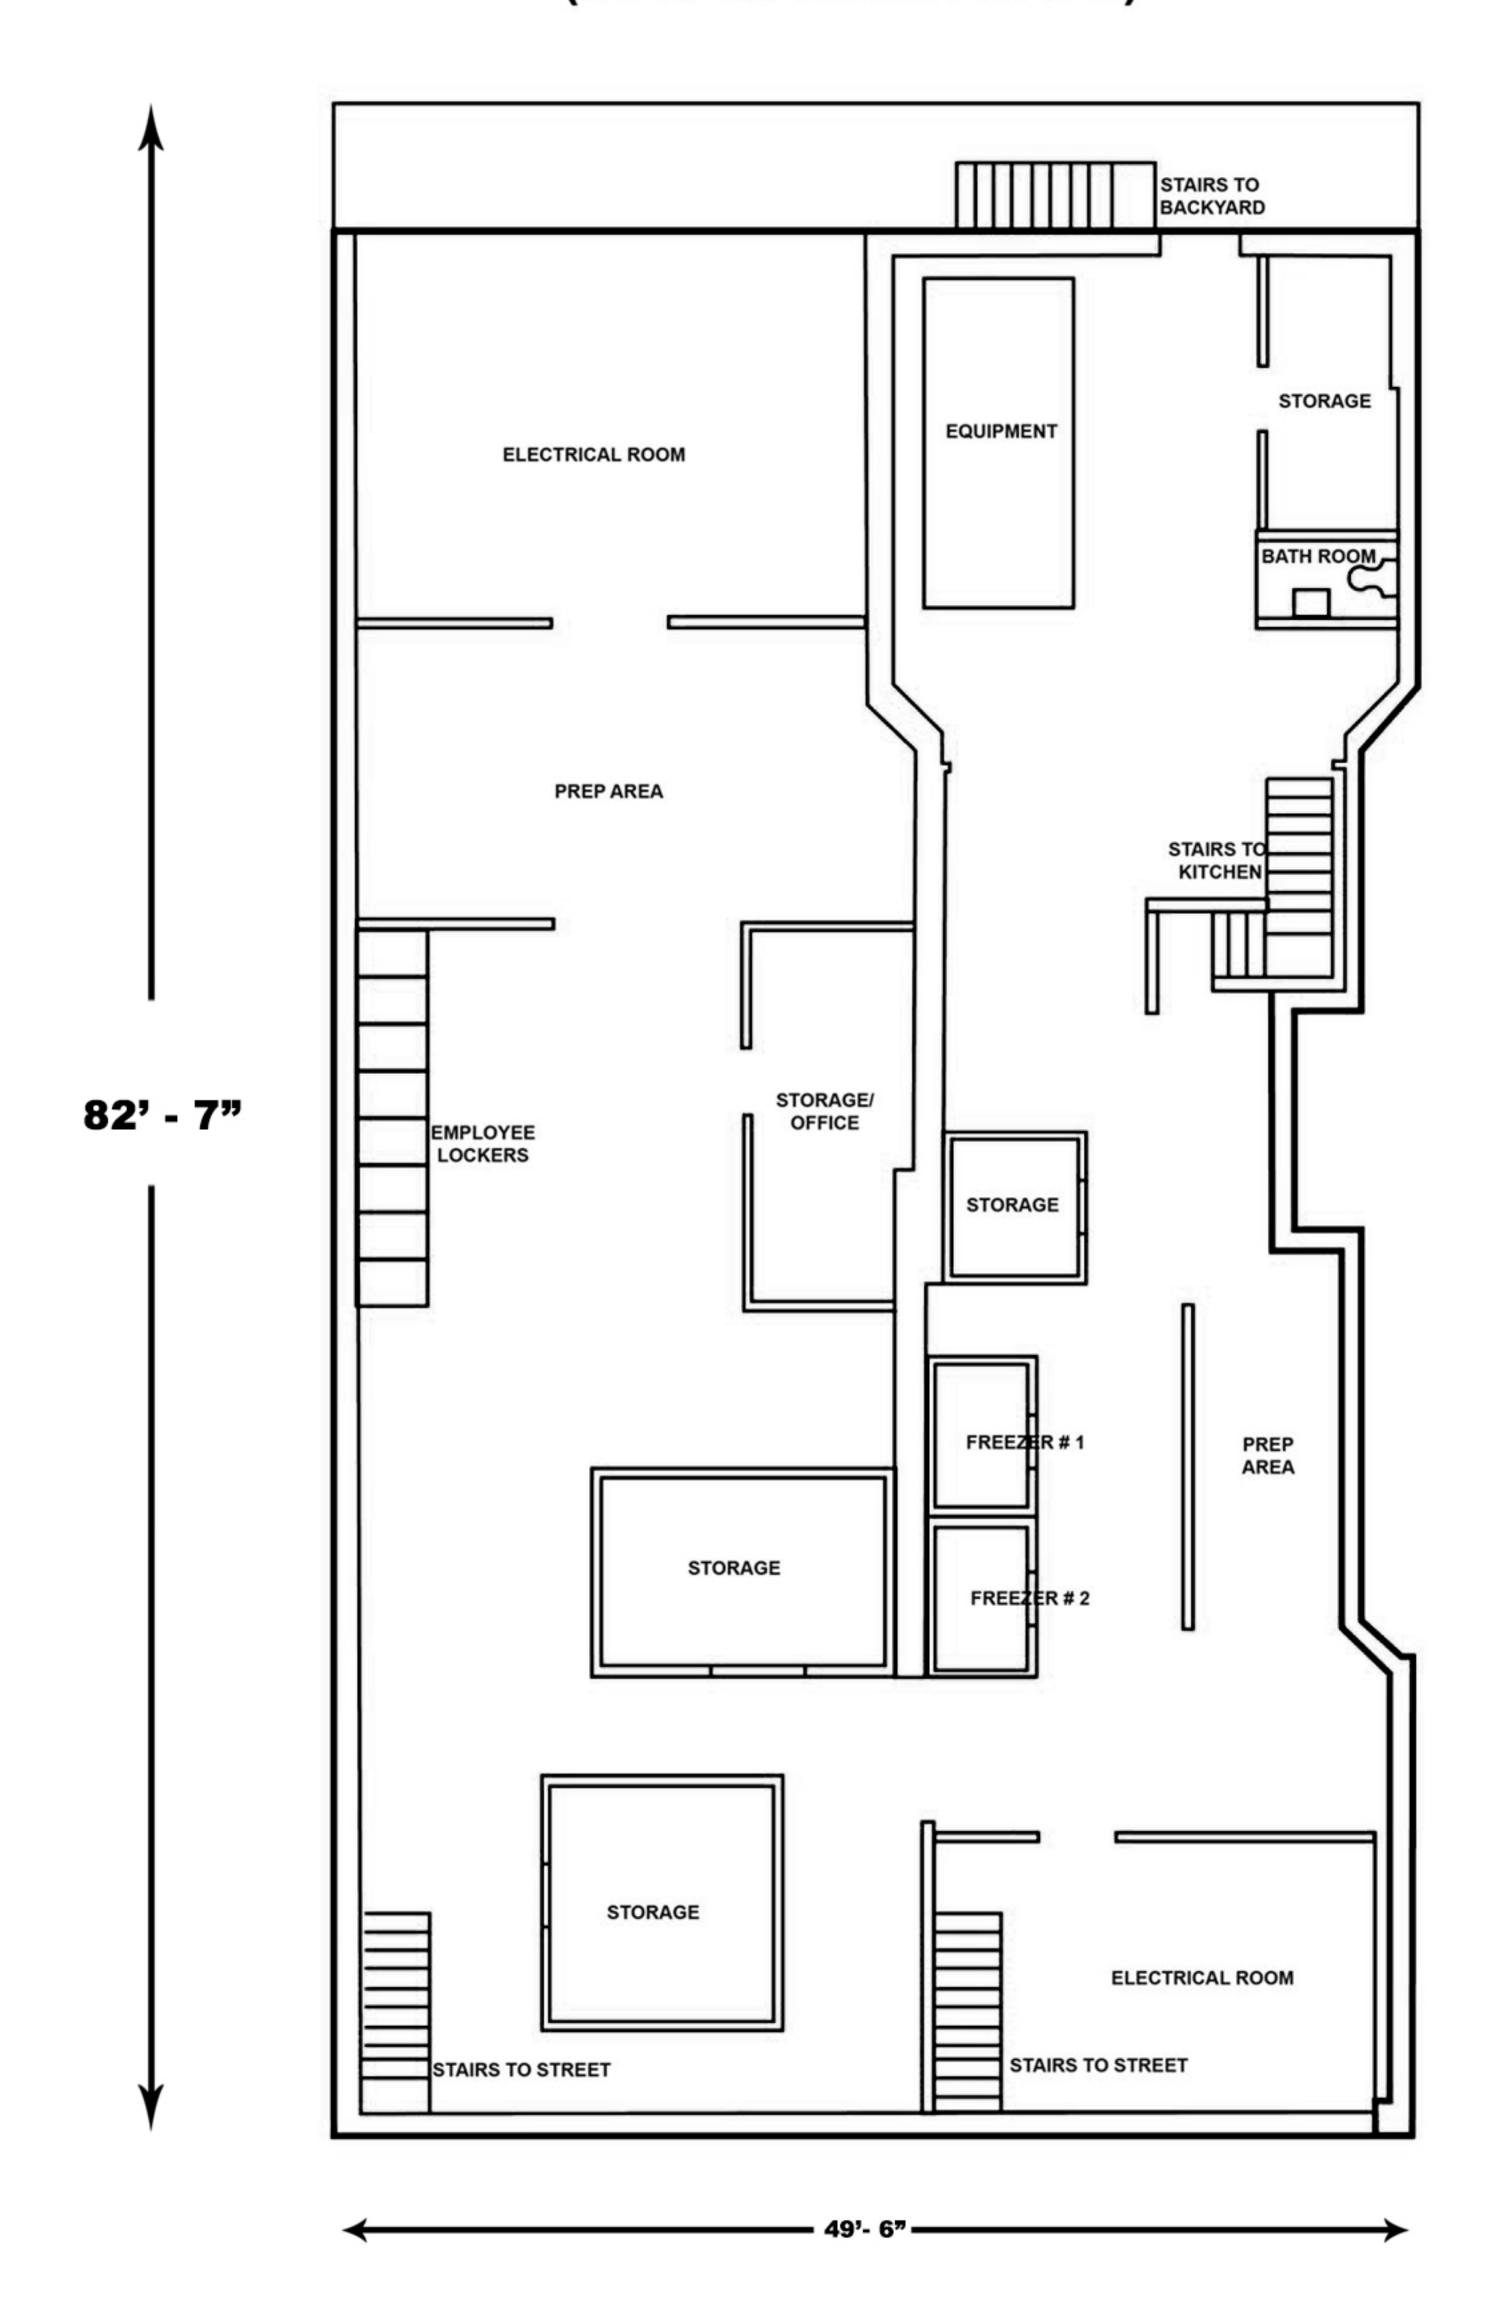

This is because 91-93 Baxter st only has one single window facing the street, which is small and doesn't open, in addition to a fully enclosed foyer that puts two second doors between the bar and restaurant area (see building diagram).

The front of the building is made entirely of brick, and the doors are made of solid wood, so there's almost no sound bleed whatsoever out into the street.

As for the outside seating (Open Restaurants program), we'll only be operating until midnight, with no music, essentially keeping in line with what the rest of our restaurateur neighbors — again, the block is mostly commercial — have.