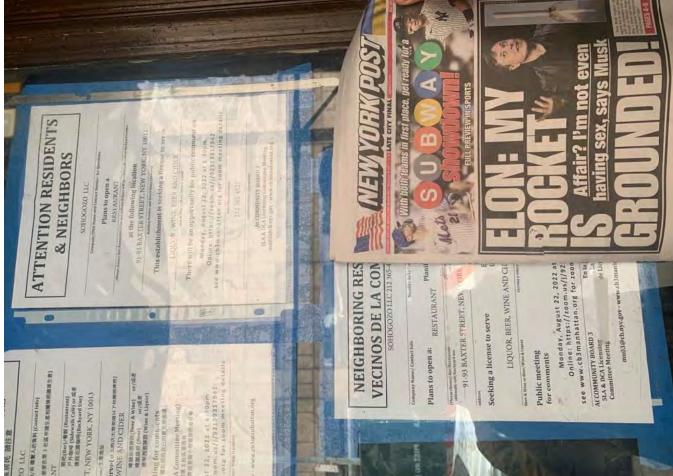

### <u>Attention (中文如下):</u>

Hello. The new tenants of the first floor of 91-93 Baxter st, the old "Forlini's" bar & restaurant, are applying for a new license to sell wine, beer, cider, and full liquor. Their company is called "SohoGozo LLC", and they will be running a similar operation to the previous tenants.

Their bar and restaurant will be open during the following hours: Monday - Wednesday, from 11am to 2am, Thursday - Friday from 11am to 4am, and 11am to 12am on Sundays.

If you would like to support them, please write your name, signature, and full address in the form. If you have any questions, please call them at 212-365-4527, or email them at "email.mcb@gmail.com". Thank you to those who already supported and signed the petition.