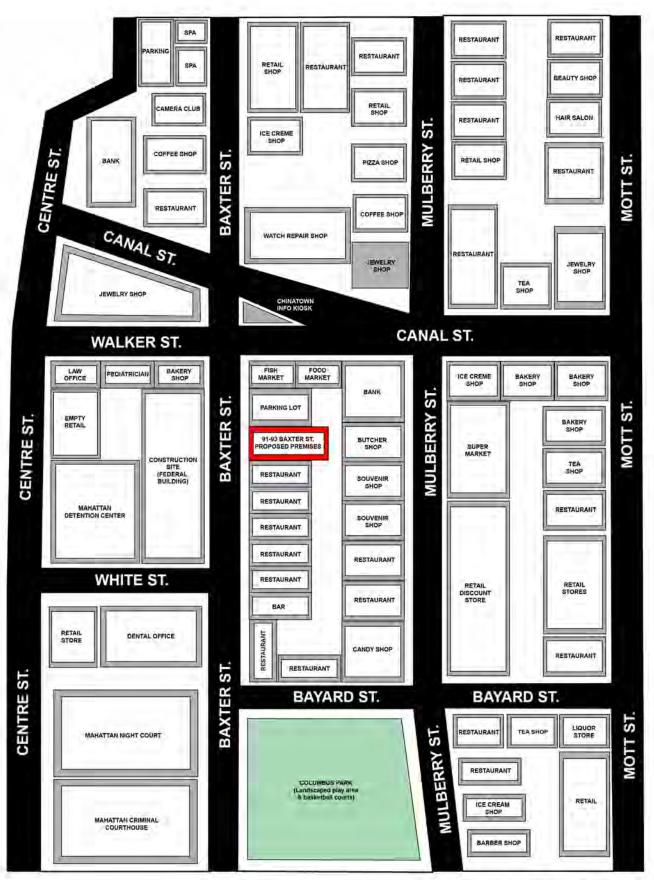

Attach a separate diagram that indicates the location (name and address) and total number of establishments selling/serving beer, wine (B/W) or liquor (OP) for 2 blocks in each direction. Please indicate whether establishments have On-Premise (OP) licenses. Please label streets and avenues and identify your location. Use letters to indicate **B**ar, **R**estaurant, etc. The diagram must be submitted with the questionnaire to the Community Board before the meeting.

Revised: January 2022 Page 3 of 5

| LOCATION:                                                                                                                                                                                             |
|-------------------------------------------------------------------------------------------------------------------------------------------------------------------------------------------------------|
| How many licensed establishments are within 1 block? 5                                                                                                                                                |
| How many On-Premise (OP) liquor licenses are within 500 feet? 5                                                                                                                                       |
| Is the premise within 200 feet on the same street of any school or place of worship? ☐ Yes ☒ No                                                                                                       |
| COMMUNITY OUTREACH:                                                                                                                                                                                   |
| Please see the Community Board website to find block associations or tenant associations in the immediate vicinity of your location for community outreach. Applicants are encouraged to reach out to |