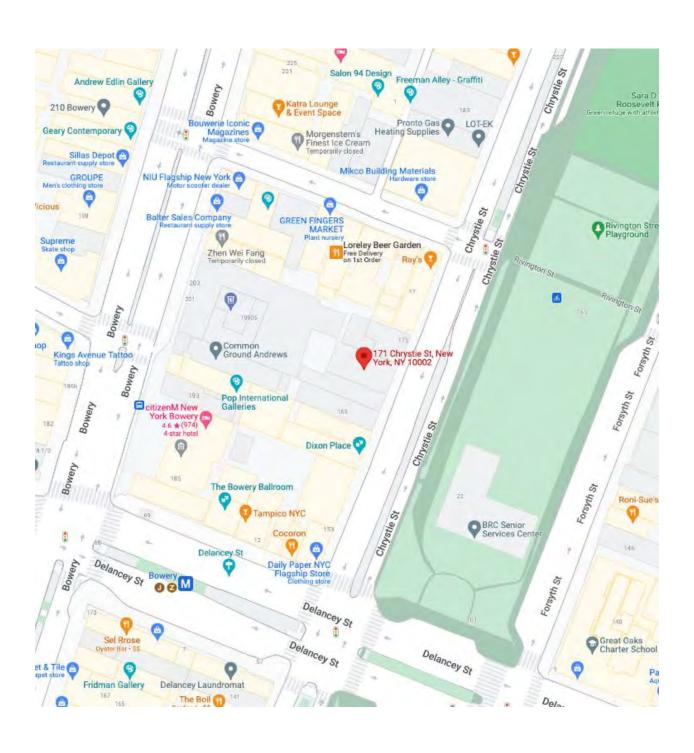

not be played loudly. The tone of the bar is seated and elegant. Music will be selected to match this.
- Significant sound reduction has already been implemented in the interior of the space.
- Will coordinate with the front desk of the building for tenants should there be any complaints. Will provide contact information to other local residents in neighboring buildings.

• Fixed façade with a double vestibule and no open windows.

### Back Patio Sound Reduction:

• Owners intend to build a permanent enclosure in the 500 square feet outdoor space with a greenhouse type design. This glass, metal and wood roofing may have "windows" that will slightly open, but can be closed entirely to ensure that sound is mostly contained similar to the indoor space.

# HELBRAUN | LEVEY

# GOOGLE MAP VIEW



# HELBRAUN | LEVEY

# LAMP REPORT 500 FT MAP



GREEN MARTINI GLASSES = OP LICENSES GREEN WINE GLASSES = RW/TW LICENSES PURPLE ICONS = PLACES OF WORSHIP APPLE ICONS = SCHOOLS

This report is for informational purposes only in aid of identifying establishments potentially subject to 500 and 200 foot rules. Distances are approximated using industry standard GIS techniques and do not reflect actual distances between points of entry. The NYS Liquor Authority makes no representation as to the accuracy of the information and disclaims any liability for errors.

| Proximity Report For: |                                            |  |
|-----------------------|--------------------------------------------|--|
| Location              | 171 Chrystie St, New York, New York, 10002 |  |
| Geocode