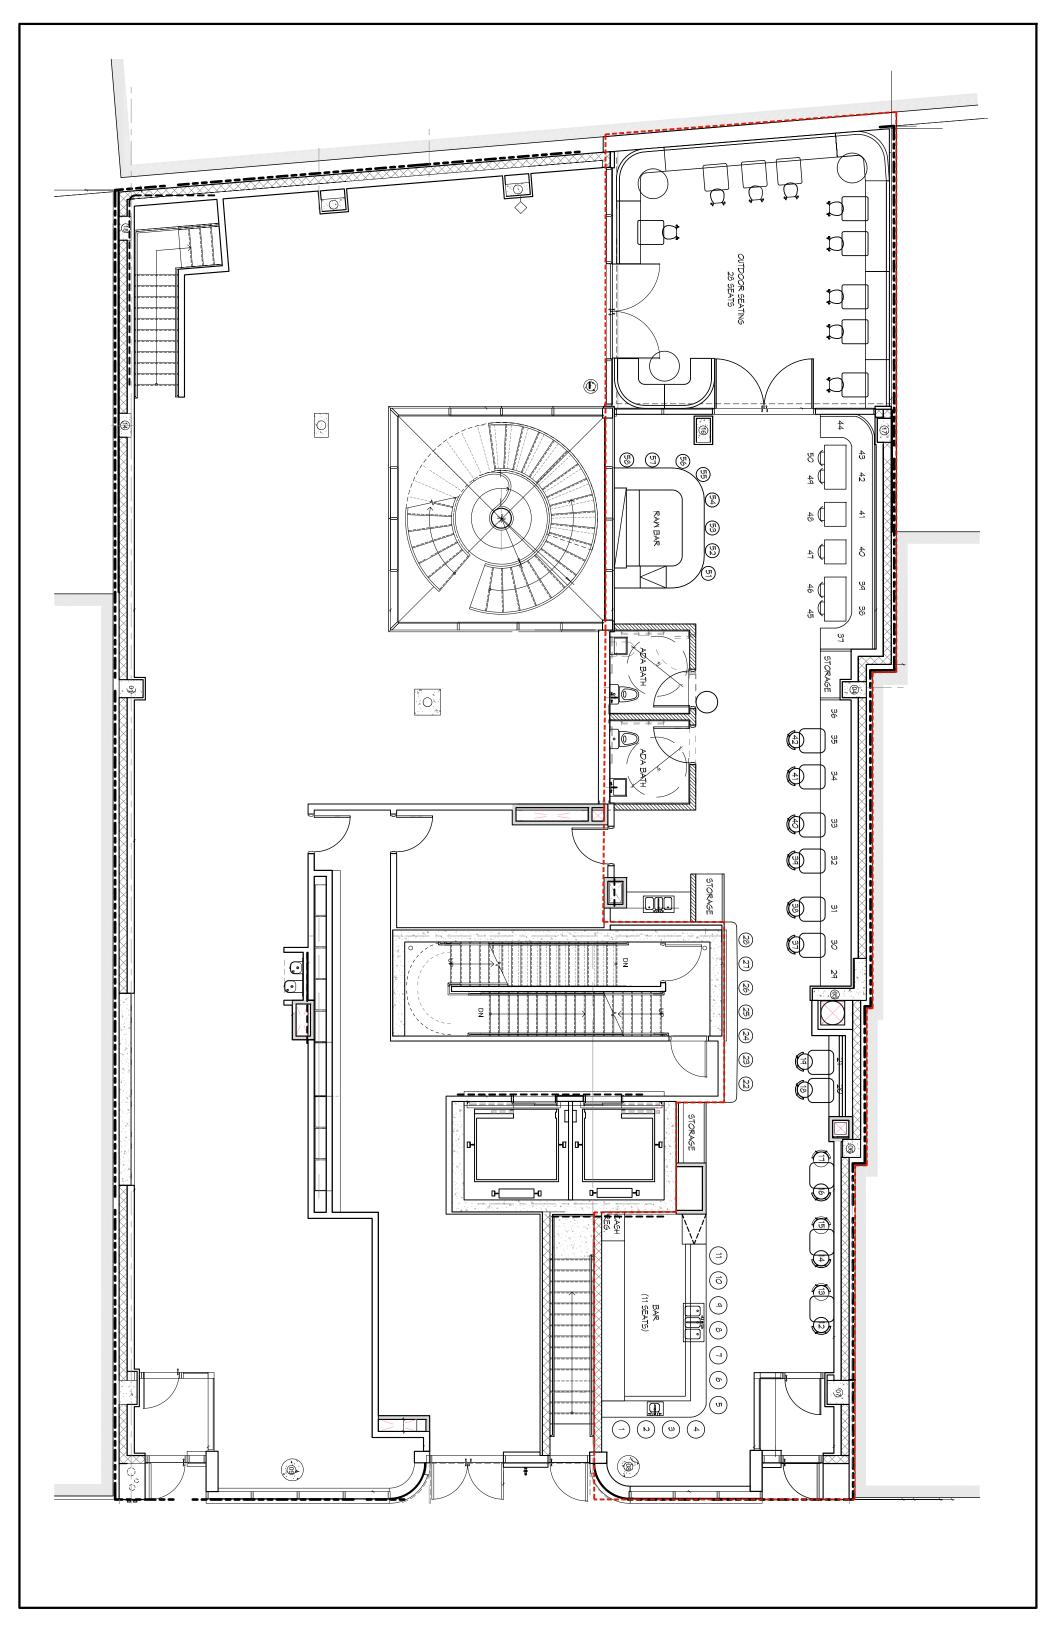

Revised: January 2022 Page 1 of 5

| PREMISE:                                                                                                                                                                                                                                                            |
|---------------------------------------------------------------------------------------------------------------------------------------------------------------------------------------------------------------------------------------------------------------------|
| Type of building and number of floors: MIXED USE                                                                                                                                                                                                                    |
| Does premise have a valid Certificate of Occupancy, including for any back/side yard or roof use?                                                                                                                                                                   |
| ☐ Yes ☐ No What is maximum NUMBER of people permitted CO PENDING, 114(INCLUDING REAR OUTSIDE SPACE)                                                                                                                                                                 |
| What is the zoning designation (check zoning using map: <a href="http://gis.nyc.gov/doitt/nycitymap/">http://gis.nyc.gov/doitt/nycitymap/</a> - please give specific zoning designation, such as R8 or C2): <a href="http://gis.nyc.gov/doitt/nycitymap/">C6-3A</a> |
|                                                                                                                                                                                                                                                                     |
| PROPOSED METHOD OF OPERATION:                                                                                                                                                                                                                                       |
| What are the proposed days/hours of operation? (Specify days and hours each day and hours of outdoor space, if applicable) INSIDE: SUNDAY - THURSDAY12PM TO 2AM AND                                                                                                 |
| FRIDAY- STATURDAY12PM TO 3AM // OUTSIDE: 12PM-12AM ALL DAYS                                                                                                                                                                                                         |
| Will any other business besides food or alcohol service be conducted at premise, i.e., retail? ■ Yes ■ No                                                                                                                                                           |
| If yes, please describe what type: N/A                                                                                                                                                                                                                              |
| Number of indoor tables? 15 Total number of indoor seats? 58                                                                                                                                                                                                        |
| How many stand-up bars/bar seats are located on the premise (number, length, and location)1 BAR - 11 SEATS                                                                                                                                                          |
| (A <b>stand-up bar</b> is any bar or counter -with seating or not- where you can order, pay for, and receive alcohol)                                                                                                                                               |
| Does premise have a full kitchen? □ Yes ■ No                                                                                                                                                                                                                        |
| Does it have a food preparation area? ■ Yes ■ No (If any, show on diagram)                                                                                                                                                                                          |
| Is food available for sale? ■ Yes □ No If yes, describe type of food and submit a menuSEAFOOD FOCUSED, RAW BAR, SEE MENU ATTACHED                                                                                                                                   |
| What are the hours the kitchen will be open? UNTIL CLOSE NIGHTS                                                                                                                                                                                                     |
| Will a manager or principal always be on site? ■ Yes ■ No If yes, which? BRIAN GRUMMERT                                                                                                                                                                             |
| How many employees will there be? PENDING                                                                                                                                                                                                                           |
| Do you have or plan to install □ French doors □ accordion doors or □ windows?                                                                                                                                                                                       |
| Will there be TVs/monitors? ■ Yes ■ No (If Yes, how many?)                                                                                                                                                                                                          |
| Will premise have music? ■ Yes □ No                                                                                                                                                                                                                                 |
| If Yes, what type of music? ☐ Live musician ☐ DJs ☐ Streaming services/playlists                                                                                                                                                                                    |
| If other type, please describe N/A                                                                                                                                                                                                                                  |
| What will be the music volume? ■ Background (conversational) □ Entertainment (live music venue                                                                                                                                                                      |
| level) Please describe your sound system: 4 SMALL SPEAKERSFRONT AND BACK EACH, 1 IN MIDDLE                                                                                                                                                                          |
| Will you host any promoted events, scheduled performances, or any event at which a cover fee is                                                                                                                                                                     |
| charged? If Yes, what type of events or performances are proposed and how often? NO                                                                                                                                                                                 |
| If promoted events, please explain the nature in which you plan to promote? Social media / online ads /                                                                                                                                                             |

Revised: January 2022 Page 2 of 5

outside promoters? N/A

| How do you plan to manage vehicular traffic and crowds on the sidewalk caused by your establishment? Please attach plans. (Please do not answer "we do not anticipate congestion.") see attached.                                                                                                                                                                                                                                                                            |  |  |  |  |
|------------------------------------------------------------------------------------------------------------------------------------------------------------------------------------------------------------------------------------------------------------------------------------------------------------------------------------------------------------------------------------------------------------------------------------------------------------------------------|--|--|--|--|
| Will there be security personnel? ☐ Yes ☐ No (If Yes, how many and when)                                                                                                                                                                                                                                                                                                                                                                                                     |  |  |  |  |
| How do you plan to manage noise inside and outside your business so neighbors will not be affected?  Please attach plans. SOUNDPROOFINGWILL BE INSTALLED AND A SOUND ENGINEERHAS BEEN HIRED                                                                                                                                                                                                                                                                                  |  |  |  |  |
| Is sound proofing installed? ■ Yes ■ No                                                                                                                                                                                                                                                                                                                                                                                                                                      |  |  |  |  |
| If not, do you plan to install sound proofing? ☐ Yes ☐ No                                                                                                                                                                                                                                                                                                                                                                                                                    |  |  |  |  |
| Are there current plans to use the Open Restaurants program for the sale or consumption of alcoholic                                                                                                                                                                                                                                                                                                                                                                         |  |  |  |  |
| beverages outdoors? (includes roof & yard) ■ Yes □ No If Yes, describe and show on diagram: THIS SPACE HAS A BACKYARD PATIO SPACE SHOW ON THE DIAGRAM                                                                                                                                                                                                                                                                                                                        |  |  |  |  |
| APPLICANT HISTORY:  Has this corporation or any principal been licensed for sale of alcohol previously? ■ Yes □ No                                                                                                                                                                                                                                                                                                                                                           |  |  |  |  |
| If yes, please indicate name of establishment: TTBK INC DBA SUBJECT (SN 1305169)                                                                                                                                                                                                                                                                                                                                                                                             |  |  |  |  |
| Address: 188 SUFFOLK Community Board #3                                                                                                                                                                                                                                                                                                                                                                                                                                      |  |  |  |  |
| Dates of operation: CURRENTLY OPEN AND OPERATING (SINCE 2018)                                                                                                                                                                                                                                                                                                                                                                                                                |  |  |  |  |
| Has any principal had work experience similar to the proposed business? ■ Yes □ No If Yes, please                                                                                                                                                                                                                                                                                                                                                                            |  |  |  |  |
| attach explanation of experience or resume. Note: failure to disclose previous experience or                                                                                                                                                                                                                                                                                                                                                                                 |  |  |  |  |
| information hampers the ability to evaluate this application.                                                                                                                                                                                                                                                                                                                                                                                                                |  |  |  |  |
| Does any principal have other businesses in this area? $\square$ Yes $\blacksquare$ No If Yes, please give trade name, address and describe the business $\underline{{\sf N/A}}$                                                                                                                                                                                                                                                                                             |  |  |  |  |
| Has any principal had SLA reports or action within the past 5 years? ☐ Yes ☐ No If Yes, attach list of                                                                                                                                                                                                                                                                                                                                                                       |  |  |  |  |
| violations and dates of violations and outcomes, if any.                                                                                                                                                                                                                                                                                                                                                                                                                     |  |  |  |  |
| Attach a separate diagram that indicates the location (name and address) and total number of establishments selling/serving beer, wine (B/W) or liquor (OP) for 2 blocks in each direction. Please indicate whether establishments have On-Premise (OP) licenses. Please label streets and avenues and identify your location. Use letters to indicate Bar, Restaurant, etc. The diagram must be submitted with the questionnaire to the Community Board before the meeting. |  |  |  |  |
| LOCATION:                                                                                                                                                                                                                                                                                                                                                                                                                                                                    |  |  |  |  |
| How many licensed establishments are within 1 block? 8                                                                                                                                                                                                                                                                                                                                                                                                                       |  |  |  |  |