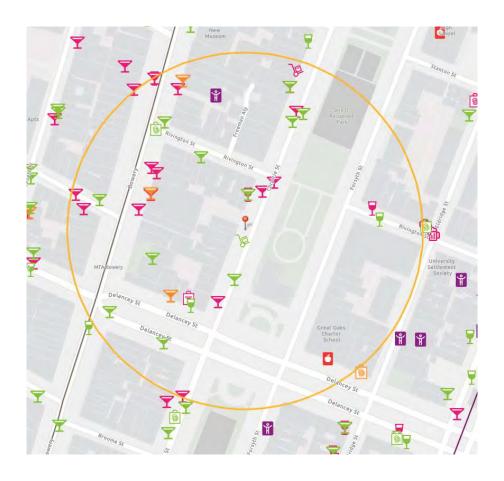

Revised: January 2022 Page 2 of 5

outside promoters? N/A

| How do you plan to manage vehicular traffic and crowds on the sidewalk caused by your establishment? Please attach plans. (Please do not answer "we do not anticipate congestion.") see attached.                                                                                                                                                                                                                                                                            |  |  |  |  |
|------------------------------------------------------------------------------------------------------------------------------------------------------------------------------------------------------------------------------------------------------------------------------------------------------------------------------------------------------------------------------------------------------------------------------------------------------------------------------|--|--|--|--|
| Will there be security personnel? ☐ Yes ☐ No (If Yes, how many and when)                                                                                                                                                                                                                                                                                                                                                                                                     |  |  |  |  |
| How do you plan to manage noise inside and outside your business so neighbors will not be affected?  Please attach plans. SOUNDPROOFINGWILL BE INSTALLED AND A SOUND ENGINEERHAS BEEN HIRED                                                                                                                                                                                                                                                                                  |  |  |  |  |
| Is sound proofing installed? ■ Yes ■ No                                                                                                                                                                                                                                                                                                                                                                                                                                      |  |  |  |  |
| If not, do you plan to install sound proofing? ☐ Yes ☐ No                                                                                                                                                                                                                                                                                                                                                                                                                    |  |  |  |  |
| Are there current plans to use the Open Restaurants program for the sale or consumption of alcoholic                                                                                                                                                                                                                                                                                                                                                                         |  |  |  |  |
| beverages outdoors? (includes roof & yard) ■ Yes □ No If Yes, describe and show on diagram: THIS SPACE HAS A BACKYARD PATIO SPACE SHOW ON THE DIAGRAM                                                                                                                                                                                                                                                                                                                        |  |  |  |  |
| APPLICANT HISTORY:  Has this corporation or any principal been licensed for sale of alcohol previously? ■ Yes □ No                                                                                                                                                                                                                                                                                                                                                           |  |  |  |  |
| If yes, please indicate name of establishment: TTBK INC DBA SUBJECT (SN 1305169)                                                                                                                                                                                                                                                                                                                                                                                             |  |  |  |  |
| Address: 188 SUFFOLK Community Board #3                                                                                                                                                                                                                                                                                                                                                                                                                                      |  |  |  |  |
| Dates of operation: CURRENTLY OPEN AND OPERATING (SINCE 2018)                                                                                                                                                                                                                                                                                                                                                                                                                |  |  |  |  |
| Has any principal had work experience similar to the proposed business? ■ Yes □ No If Yes, please                                                                                                                                                                                                                                                                                                                                                                            |  |  |  |  |
| attach explanation of experience or resume. Note: failure to disclose previous experience or                                                                                                                                                                                                                                                                                                                                                                                 |  |  |  |  |
| information hampers the ability to evaluate this application.                                                                                                                                                                                                                                                                                                                                                                                                                |  |  |  |  |
| Does any principal have other businesses in this area? $\square$ Yes $\blacksquare$ No If Yes, please give trade name, address and describe the business $\underline{{\sf N/A}}$                                                                                                                                                                                                                                                                                             |  |  |  |  |
| Has any principal had SLA reports or action within the past 5 years? ☐ Yes ☐ No If Yes, attach list of                                                                                                                                                                                                                                                                                                                                                                       |  |  |  |  |
| violations and dates of violations and outcomes, if any.                                                                                                                                                                                                                                                                                                                                                                                                                     |  |  |  |  |
| Attach a separate diagram that indicates the location (name and address) and total number of establishments selling/serving beer, wine (B/W) or liquor (OP) for 2 blocks in each direction. Please indicate whether establishments have On-Premise (OP) licenses. Please label streets and avenues and identify your location. Use letters to indicate Bar, Restaurant, etc. The diagram must be submitted with the questionnaire to the Community Board before the meeting. |  |  |  |  |
| LOCATION:                                                                                                                                                                                                                                                                                                                                                                                                                                                                    |  |  |  |  |
| How many licensed establishments are within 1 block? 8                                                                                                                                                                                                                                                                                                                                                                                                                       |  |  |  |  |

Revised: January 2022 Page 3 of 5

| How many On-Premise (OP) liquor licenses are within 500 feet? 11                                | _ |
|-------------------------------------------------------------------------------------------------|---|
| Is the premise within 200 feet on the same street of any school or place of worship? ■ Yes ■ No |   |

# LAMP REPORT 500 FT MAP

GREEN MARTINI GLASSES = OP LICENSES GREEN WINE GLASSES = RW/TW LICENSES PURPLE ICONS = PLACES OF WORSHIP APPLE ICONS = SCHOOLS

This report is for informational purposes only in aid of identifying establishments potentially subject to 500 and 200 foot rules. Distances are approximated using industry standard GIS techniques and do not reflect actual distances between points of entry. The NYS Liquor Authority makes no representation as to the accuracy of the information and disclaims any liability for errors.

| Proximity Report For: |                                            |  |
|-----------------------|--------------------------------------------|--|
| Location              | 171 Chrystie St, New York, New York, 10002 |  |
| Geocode               | Latitude: 40.72084<br>longitude: -73.99253 |  |
| Report Generated On   | 6/15/2022                                  |  |

| 8 Closest Liquor Stores                      |                                                                    |          |
|----------------------------------------------|--------------------------------------------------------------------|----------|
| Name                                         | Address                                                            | Distance |
| WINE-O INC<br>Ser #: 1262156                 | 171 ELIZABETH ST<br>SPRING & KENMARE STREETS<br>NEW YORK, NY 10012 | 640 ft   |
| E L PARTNERS LLC<br>Ser #: 1298994           | 101 ALLEN ST<br>STORE B<br>NEW YORK, NY 10002                      | 844 ft   |
| ELIZABETH & VINE INC<br>Ser #: 1192584       | 269 BOWERY<br>NEW YORK, NY 10012                                   | 984 ft   |
| ORANGE GLOU LLC<br>Ser #: 1330686            | 264 BROOME ST<br>NEW YORK, NY 10002                                | 1,093 ft |
| OCEAN WINE & SPIRIT INC<br>Ser #: 1296083    | 273 GRAND ST<br>NEW YORK, NY 10002                                 | 1,129 ft |
| NOLITA WINE MERCHANTS LLC<br>Ser #: 1263367  | 227 MULBERRY ST<br>SEE NOTES<br>NEW YORK, NY 10012                 | 1,139 ft |
| GROTTA AZZURRA IMPORTS INC<br>Ser #: 1259856 | 177 MULBERRY ST STORE 1A<br>NEW YORK, NY 10013                     | 1,201 ft |
| YOUNG NAM KANG<br>Ser #: 1023586             | 52 SPRING STREET<br>NEW YORK, NY 10012                             | 1,202 ft |

| Schools within 500 feet   |                                             |          |
|---------------------------|---------------------------------------------|----------|
| Name                      | Address                                     | Distance |
| GREAT OAKS CHARTER SCHOOL | 38 DELANCEY ST-3RD FL<br>NEW YORK, NY 10002 | 428 ft   |

| Name           | Distance |
|----------------|----------|
| Salvation Army | 387 ft   |

| Pending On Premises Liquor Licenses within 750 feet                                        |                                  |          |
|--------------------------------------------------------------------------------------------|----------------------------------|----------|
| Name                                                                                       | Address                          | Distance |
| 10 DELANCEY COCINA INC  10 DELANCEY ST  Ser #: 1340180  10 DELANCEY ST  NEW YORK, NY 10002 |                                  | 278 ft   |
| AINSLIE BOWERY LLC<br>Ser #: 1338113                                                       | 199 BOWERY<br>NEW YORK, NY 10002 | 285 ft   |