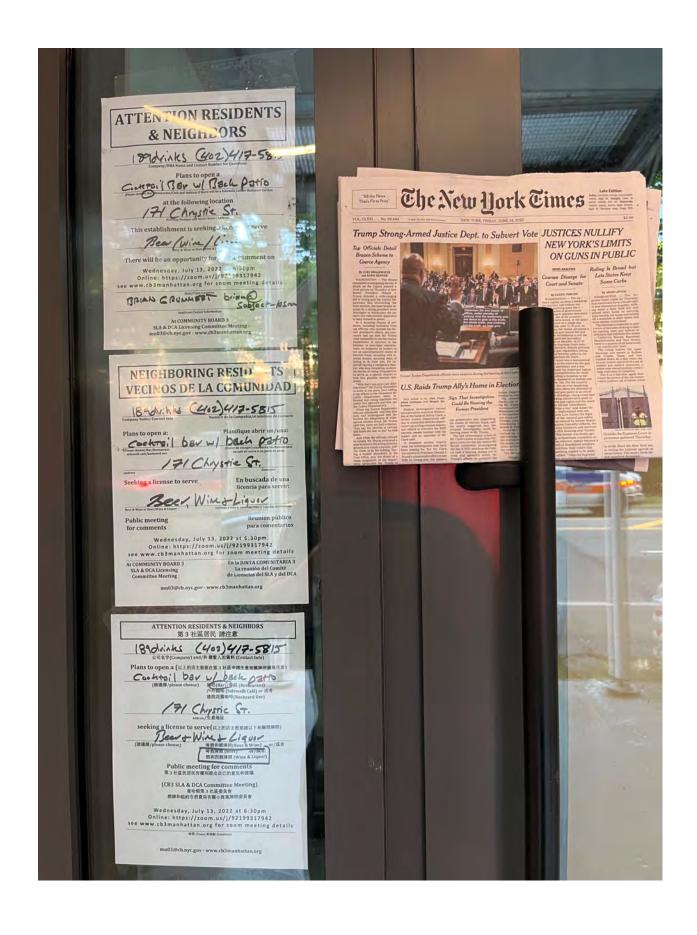

## **Community Board 3 Liquor License Application Questionnaire**

| NO                                                                             | TE: ALL ITEMS MUST BE SUBMITTED FOR APPLICATION TO BE CONSIDERED.                                                                                                                                               |  |  |
|--------------------------------------------------------------------------------|-----------------------------------------------------------------------------------------------------------------------------------------------------------------------------------------------------------------|--|--|
| <mark>The</mark>                                                               | following items and questionnaire package are due by date listed in email invite:                                                                                                                               |  |  |
|                                                                                | Photographs of the inside and outside of the premise.                                                                                                                                                           |  |  |
|                                                                                | Schematics, floor plans or architectural drawings of the inside of the premise.                                                                                                                                 |  |  |
|                                                                                | A proposed food and or drink menu.                                                                                                                                                                              |  |  |
|                                                                                | following items are due by noon Friday before the meeting:                                                                                                                                                      |  |  |
|                                                                                | Petition in support of proposed business or change in business with signatures from residential                                                                                                                 |  |  |
|                                                                                | tenants at location and in buildings adjacent to, across the street from and behind proposed                                                                                                                    |  |  |
|                                                                                | location. Petition must give proposed hours and method of operation. For example: restaurant,                                                                                                                   |  |  |
| _                                                                              | sports bar, combination restaurant/bar. (petition provided)                                                                                                                                                     |  |  |
|                                                                                | Notice of proposed business to block or tenant association if one exists. You can find community                                                                                                                |  |  |
|                                                                                | groups and contact information on the CB 3 website: <a href="https://www1.nyc.gov/site/manhattancb3/resources/community-groups.page">https://www1.nyc.gov/site/manhattancb3/resources/community-groups.page</a> |  |  |
|                                                                                | (this is not required but strongly suggested if a relevant group exists)                                                                                                                                        |  |  |
|                                                                                | Proof of conspicuous posting of notices at the site for 7 days prior to the meeting (please include                                                                                                             |  |  |
| _                                                                              | newspaper with date in photo or a timestamped photo).                                                                                                                                                           |  |  |
|                                                                                | a specific and the second party                                                                                                                                                                                 |  |  |
| Che                                                                            | ck which you are applying for:                                                                                                                                                                                  |  |  |
| <b>n</b>                                                                       | new liquor license  alteration of an existing liquor license  corporate change                                                                                                                                  |  |  |
|                                                                                |                                                                                                                                                                                                                 |  |  |
|                                                                                | ck if either of these apply:                                                                                                                                                                                    |  |  |
| <b>□</b> s                                                                     | ale of assets  upgrade (change of class) of an existing liquor license                                                                                                                                          |  |  |
|                                                                                | 06/15/2022                                                                                                                                                                                                      |  |  |
| Tod                                                                            | ay's Date: 06/15/2022                                                                                                                                                                                           |  |  |
| le le                                                                          | ocation currently licensed?   Yes  No Type of license: N/A                                                                                                                                                      |  |  |
|                                                                                |                                                                                                                                                                                                                 |  |  |
| If al                                                                          | teration, describe nature of alteration: N/A                                                                                                                                                                    |  |  |
|                                                                                |                                                                                                                                                                                                                 |  |  |
| Prev                                                                           | vious or current use of the location: WAS PREVIOUSLY A BAR UNTIL 2016, NOW VACANT (NEW DEVELOPMENT)                                                                                                             |  |  |
|                                                                                | poration and trade name of current license: N/A                                                                                                                                                                 |  |  |
|                                                                                |                                                                                                                                                                                                                 |  |  |
|                                                                                |                                                                                                                                                                                                                 |  |  |
|                                                                                | PLICANT:                                                                                                                                                                                                        |  |  |
| Prei                                                                           | mise address: 171 CHRYSTIE STREET NEW YORK, NEW YORK 10002                                                                                                                                                      |  |  |
|                                                                                | ss streets: DELANCEYSTREET,RIVINGTONSTREET                                                                                                                                                                      |  |  |
| Name of applicant and all principals: BRIAN GRUMMERT,BLAKE WALKER,HENRYALVAREZ |                                                                                                                                                                                                                 |  |  |
| INdf                                                                           | ne or applicant and all principals.                                                                                                                                                                             |  |  |
|                                                                                | OUNLUB                                                                                                                                                                                                          |  |  |
| Trac                                                                           | de name (DBA); CHIN UP                                                                                                                                                                                          |  |  |