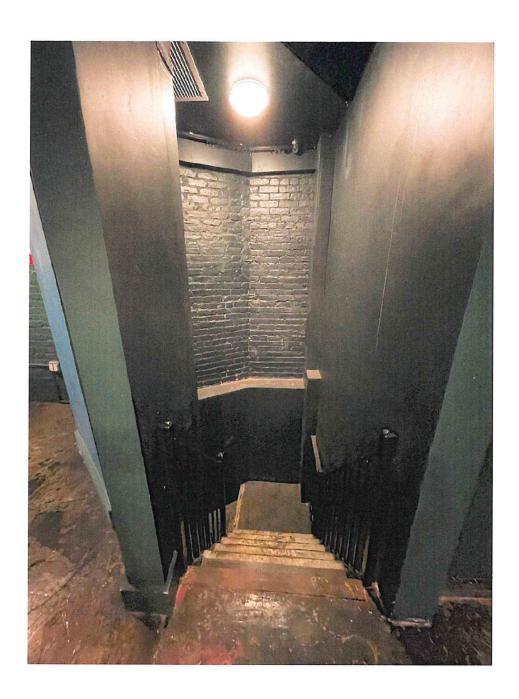

#### Completed Community Board No. 3 Questionnaire

- 1. Photographs
- 2. Floor Plan
- 3. Proposed Menu
- 4. Area Survey
- 5. List of Community Groups Notified
- 6. Proof of Posting at Premises
- 7. Security Plan
- 8. Inspiration and Concept
- 9. Petition Signatures
- 10. Acoustic Report