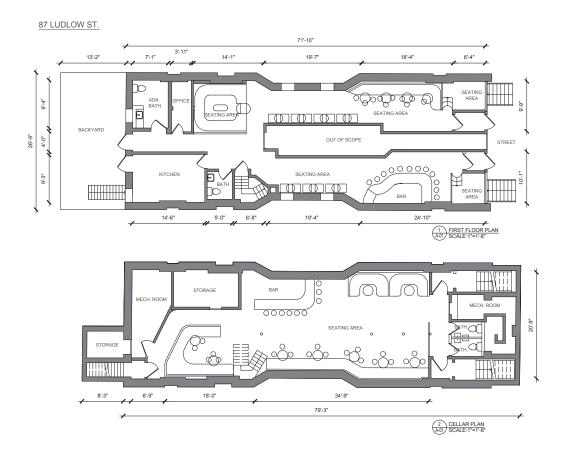

#### Completed Community Board No. 3 Questionnaire

- 1. Photographs
- 2. Floor Plan
- 3. Proposed Menu
- 4. Area Survey
- 5. List of Community Groups Notified
- 6. Proof of Posting at Premises
- 7. Security Plan
- 8. Inspiration and Concept
- 9. Petition Signatures
- 10. Acoustic Report

| PREMISE:                                                                                                                                                                                                      |  |  |  |  |  |
|---------------------------------------------------------------------------------------------------------------------------------------------------------------------------------------------------------------|--|--|--|--|--|
| Type of building and number of floors: Five floors, mixed use                                                                                                                                                 |  |  |  |  |  |
| Does premise have a valid Certificate of Occupancy, including for any back/side yard or roof use?                                                                                                             |  |  |  |  |  |
| ☐ Yes ☐ No What is maximum NUMBER of people permitted Previous TCO allowed 85 on ground floor and 60 in cell                                                                                                  |  |  |  |  |  |
| What is the zoning designation (check zoning using map: <a href="http://gis.nyc.gov/doitt/nycitymap/">http://gis.nyc.gov/doitt/nycitymap/</a> - please                                                        |  |  |  |  |  |
| give specific zoning designation, such as R8 or C2): C4-4A                                                                                                                                                    |  |  |  |  |  |
| PROPOSED METHOD OF OPERATION:                                                                                                                                                                                 |  |  |  |  |  |
| What are the proposed days/hours of operation? (Specify days and hours each day and hours of outdoo space, if applicable) Ground floor restaurant: 5:00pm - 1:00am (Mon - Fri) / 11:00am - 1:00am (Sat & Sun) |  |  |  |  |  |
| Cellar lounge: 5:00pm - 2:00am (Mon - Fri) / 11:00am - 2:00am (Sat & Sun). Open Restaurant space until 11:00pm daily.                                                                                         |  |  |  |  |  |
| Will any other business besides food or alcohol service be conducted at premise, i.e., retail? ☐ Yes ☑ Note that If yes, please describe what type: N/A                                                       |  |  |  |  |  |
| Number of indoor tables? 20 Total number of indoor seats? 75                                                                                                                                                  |  |  |  |  |  |
| How many stand-up bars/bar seats are located on the premise (number, length, and location) 2 bars Ground floor - 10' Stand-up Bar with 12 Bar Stools / Cellar floor - 10' Stand-Up Bar with 9 Bar Stools.     |  |  |  |  |  |
| (A <b>stand-up bar</b> is any bar or counter -with seating or not- where you can order, pay for, and receive alcohol)                                                                                         |  |  |  |  |  |
| Does premise have a full kitchen?   ✓ Yes   No                                                                                                                                                                |  |  |  |  |  |
| Does it have a food preparation area?   ✓ Yes  ✓ No (If any, show on diagram)                                                                                                                                 |  |  |  |  |  |
| Is food available for sale?  Yes  No If yes, describe type of food and submit a menu Croation and Mediterranean cuisine (see menu attached)                                                                   |  |  |  |  |  |
| What are the hours the kitchen will be open? Until 1:00am                                                                                                                                                     |  |  |  |  |  |
| Will a manager or principal always be on site?   ✓ Yes  ✓ No If yes, which?   Principal (self-managed)                                                                                                        |  |  |  |  |  |
| How many employees will there be? Approximately 12                                                                                                                                                            |  |  |  |  |  |
| Do you have or plan to install □ French doors □ accordion doors or □ windows?                                                                                                                                 |  |  |  |  |  |
| Will there be TVs/monitors? ■ Yes ■ No (If Yes, how many?) N/A                                                                                                                                                |  |  |  |  |  |
| Will premise have music?   ✓ Yes   No                                                                                                                                                                         |  |  |  |  |  |
| If Yes, what type of music? ■ Live musician ■ DJs ■ Streaming services/playlists                                                                                                                              |  |  |  |  |  |
| If other type, please describe N/A                                                                                                                                                                            |  |  |  |  |  |
| What will be the music volume? ■ Background (conversational) ■ Entertainment (live music venue                                                                                                                |  |  |  |  |  |
| level) Please describe your sound system: Designed according to acoustic report                                                                                                                               |  |  |  |  |  |
| Will you host any promoted events, scheduled performances, or any event at which a cover fee is                                                                                                               |  |  |  |  |  |
| charged? If Yes, what type of events or performances are proposed and how often? No                                                                                                                           |  |  |  |  |  |