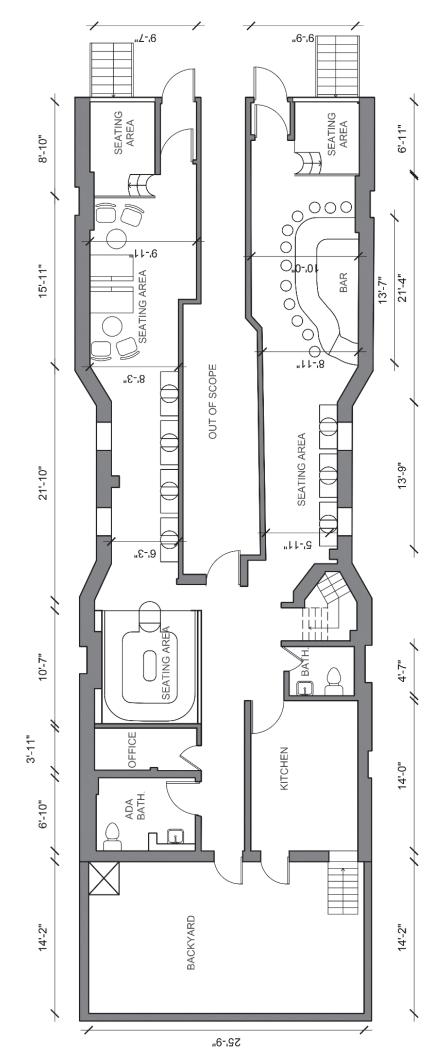

ions brought forward by either party.

# **Line Management & Means of Egress**

ASP will ensure that all lines are kept to a minimum and patrons shall be placed in an organized fashion to prevent any obstruction of sidewalks leaving a clear path for pedestrians to get by. Security will utilize clickers to ensure the proper head count of guests remains at numbers set forth by the legal certificate of occupancy. A security guard will be placed at all means of egress to ensure orderly entrance and exit of patrons. Our outside guard will also ensure that any uber/taxi cabs will not idle Infront of establishment while waiting for their pick-ups.



Inspiration & Concept

# AYOUTS - INSPIRATION

SPEARHEAD Architecture & Design

July 06, 2022



# **EXISTING PLAN**



1st Floor Plan

# PROPOSAL



1st Floor Plan

# PROPOSAL



Cellar Floor Plan

# STRUCTURAL RENDERING

03 MODEL



Drawings for design purposes only, not for construction

# 1ST FL. BAR

















Drawings for design purposes only, not for construction

# 1ST FL. BAR MODEL





# 1ST FL. ELEVATED LOUNGE AREA











# 02 INSPIRATION 1ST FLOOR

# 1ST FL. ELEVATED LOUNGE MODEL





Drawings for design purposes only, not for construction

# 1ST FL. BUILT-IN AREA









1ST FL. BATHROOM







Drawings for design purposes only, not for construction

# 1ST FL. BACKYARD







# SPEARHEAD 87 Ludlow St, Manhattan, NY

# 1ST FL. STAIRCASE

















# CELLAR FL. RESTAURANT









Drawings for design purposes only, not for construction



# BANQUET DINING SEATING







Drawings for design purposes only, no