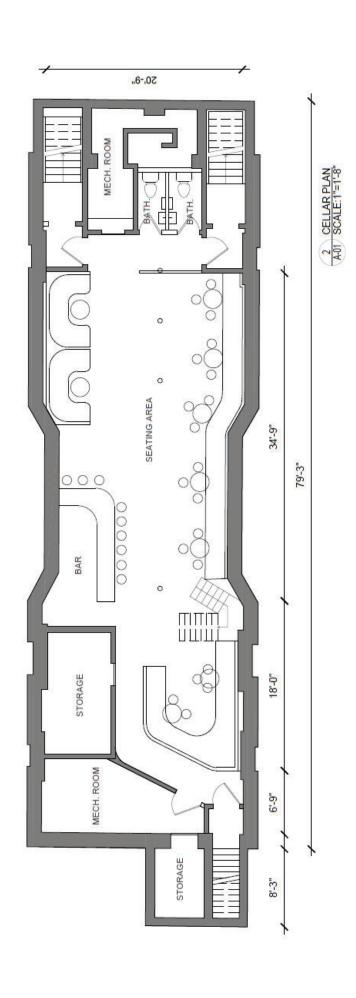

party.

# **Line Management & Means of Egress**

ASP will ensure that all lines are kept to a minimum and patrons shall be placed in an organized fashion to prevent any obstruction of sidewalks leaving a clear path for pedestrians to get by. Security will utilize clickers to ensure the proper head count of guests remains at numbers set forth by the legal certificate of occupancy. A security guard will be placed at all means of egress to ensure orderly entrance and exit of patrons. Our outside guard will also ensure that any uber/taxi cabs will not idle Infront of establishment while waiting for their pick-ups.



Inspiration & Concept

# AYOUTS - INSPIRATION

SPEARHEAD Architecture & Design

July 06, 2022



# **EXISTING PLAN**



1st Floor Plan

# PROPOSAL



1st Floor Plan

# PROPOSAL



Cellar Floor Plan

# STRUCTURAL RENDERING

03 MODEL



Drawings for design purposes only, not for construction

# 1ST FL. BAR

















Drawings for design purposes only, not for construction

# 1ST FL. BAR MODEL





# 1ST FL. ELEVATED LOUNGE AREA











# 02 INSPIRATION 1ST FLOOR

# 1ST FL. ELEVATED LOUNGE MODEL





Drawings for design purposes only, not for construction

# 1ST FL. BUILT-IN AREA









1ST FL. BATHROOM







Drawings for design purposes only, not for construction

# 1ST FL. BACKYARD







# SPEARHEAD 87 Ludlow St, Manhattan, NY

# 1ST FL. STAIRCASE

















# CELLAR FL. RESTAURANT









Drawings for design purposes only, not for construction



# BANQUET DINING SEATING







Drawings for design purposes only, not for construction

# 02 INSPI