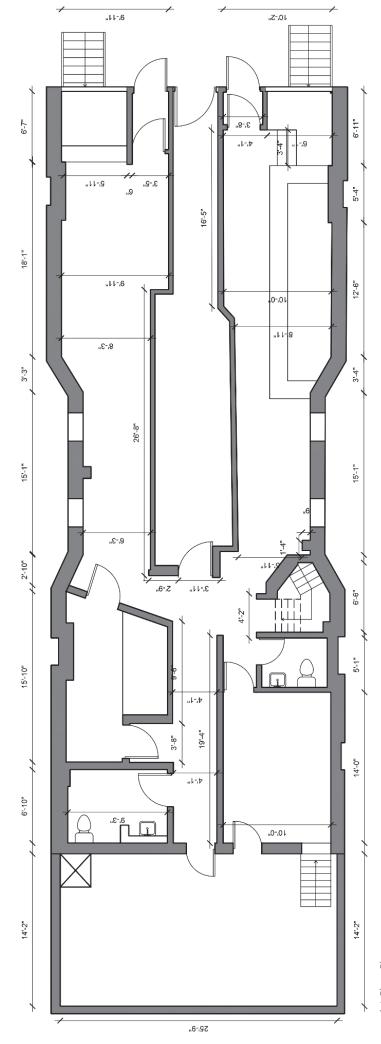

tely implement all recommendations brought forward by either party.

# **Line Management & Means of Egress**

ASP will ensure that all lines are kept to a minimum and patrons shall be placed in an organized fashion to prevent any obstruction of sidewalks leaving a clear path for pedestrians to get by. Security will utilize clickers to ensure the proper head count of guests remains at numbers set forth by the legal certificate of occupancy. A security guard will be placed at all means of egress to ensure orderly entrance and exit of patrons. Our outside guard will also ensure that any uber/taxi cabs will not idle Infront of establishment while waiting for their pick-ups.



Inspiration & Concept

# AYOUTS - INSPIRATION

SPEARHEAD Architecture & Design

July 06, 2022



# **EXISTING PLAN**



1st Floor Plan

# PROPOSAL



1st Floor Plan

# PROPOSAL



Cellar Floor Plan

# STRUCTURAL RENDERING

03 MODEL



Drawings for design purposes only, not for construction

# 1ST FL. BAR

















Drawings for design purposes only, not for construction

# 1ST FL. BAR MODEL





# 1ST FL. ELEVATED LOUNGE AREA











# 02 INSPIRATION 1ST FLOOR

# 1ST FL. ELEVATED LOUNGE MODEL





Drawings for design purposes only, not for construction

# 1ST FL. BUILT-IN AREA









1ST FL. BATHROOM







Drawings for design purposes only, not for construction

# 1ST FL. BACKYARD







# SPEARHEAD 87 Ludlow St, Manhattan, NY

# 1ST FL. STAIRCASE

















# CELLAR FL. RESTAURANT









Drawings for design purposes only, not for construction



# BANQUET DINING SEATING







Drawing