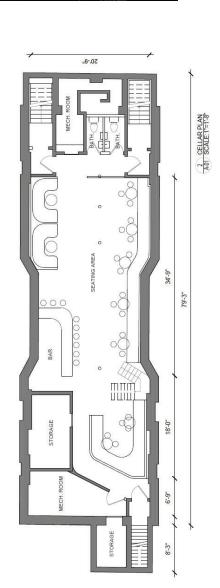

ncept

# AYOUTS - INSPIRATION

SPEARHEAD Architecture & Design

July 06, 2022



# **EXISTING PLAN**



1st Floor Plan

# PROPOSAL



1st Floor Plan

# PROPOSAL



Cellar Floor Plan

# STRUCTURAL RENDERING

03 MODEL



Drawings for design purposes only, not for construction

# 1ST FL. BAR

















Drawings for design purposes only, not for construction

# 1ST FL. BAR MODEL





# 1ST FL. ELEVATED LOUNGE AREA











# 02 INSPIRATION 1ST FLOOR

# 1ST FL. ELEVATED LOUNGE MODEL





Drawings for design purposes only, not for construction

# 1ST FL. BUILT-IN AREA









1ST FL. BATHROOM







Drawings for design purposes only, not for construction

# 1ST FL. BACKYARD







# SPEARHEAD 87 Ludlow St, Manhattan, NY

# 1ST FL. STAIRCASE

















# CELLAR FL. RESTAURANT









Drawings for design purposes only, not for construction



# BANQUET DINING SEATING







Drawings for design purposes only, not for construction

# 02 INSPIRATION CELLAR

# DOWNSTAIRS RESTAURANT SEATING











Drawings for design purposes only, not for construction



Petition Signatures

# \*HIGHLIGHTED SIGNATURES ARE IN BUILDING, NEIGHBORING BUILDING, BEHIND BUILDING, OR ACROSS STREET

| Date:                                                            | Petition to S          | upport Propose  | d Liquor License   |              |                        |         |
|------------------------------------------------------------------|------------------------|-----------------|--------------------|--------------|------------------------|---------|
| The following undersigned rate