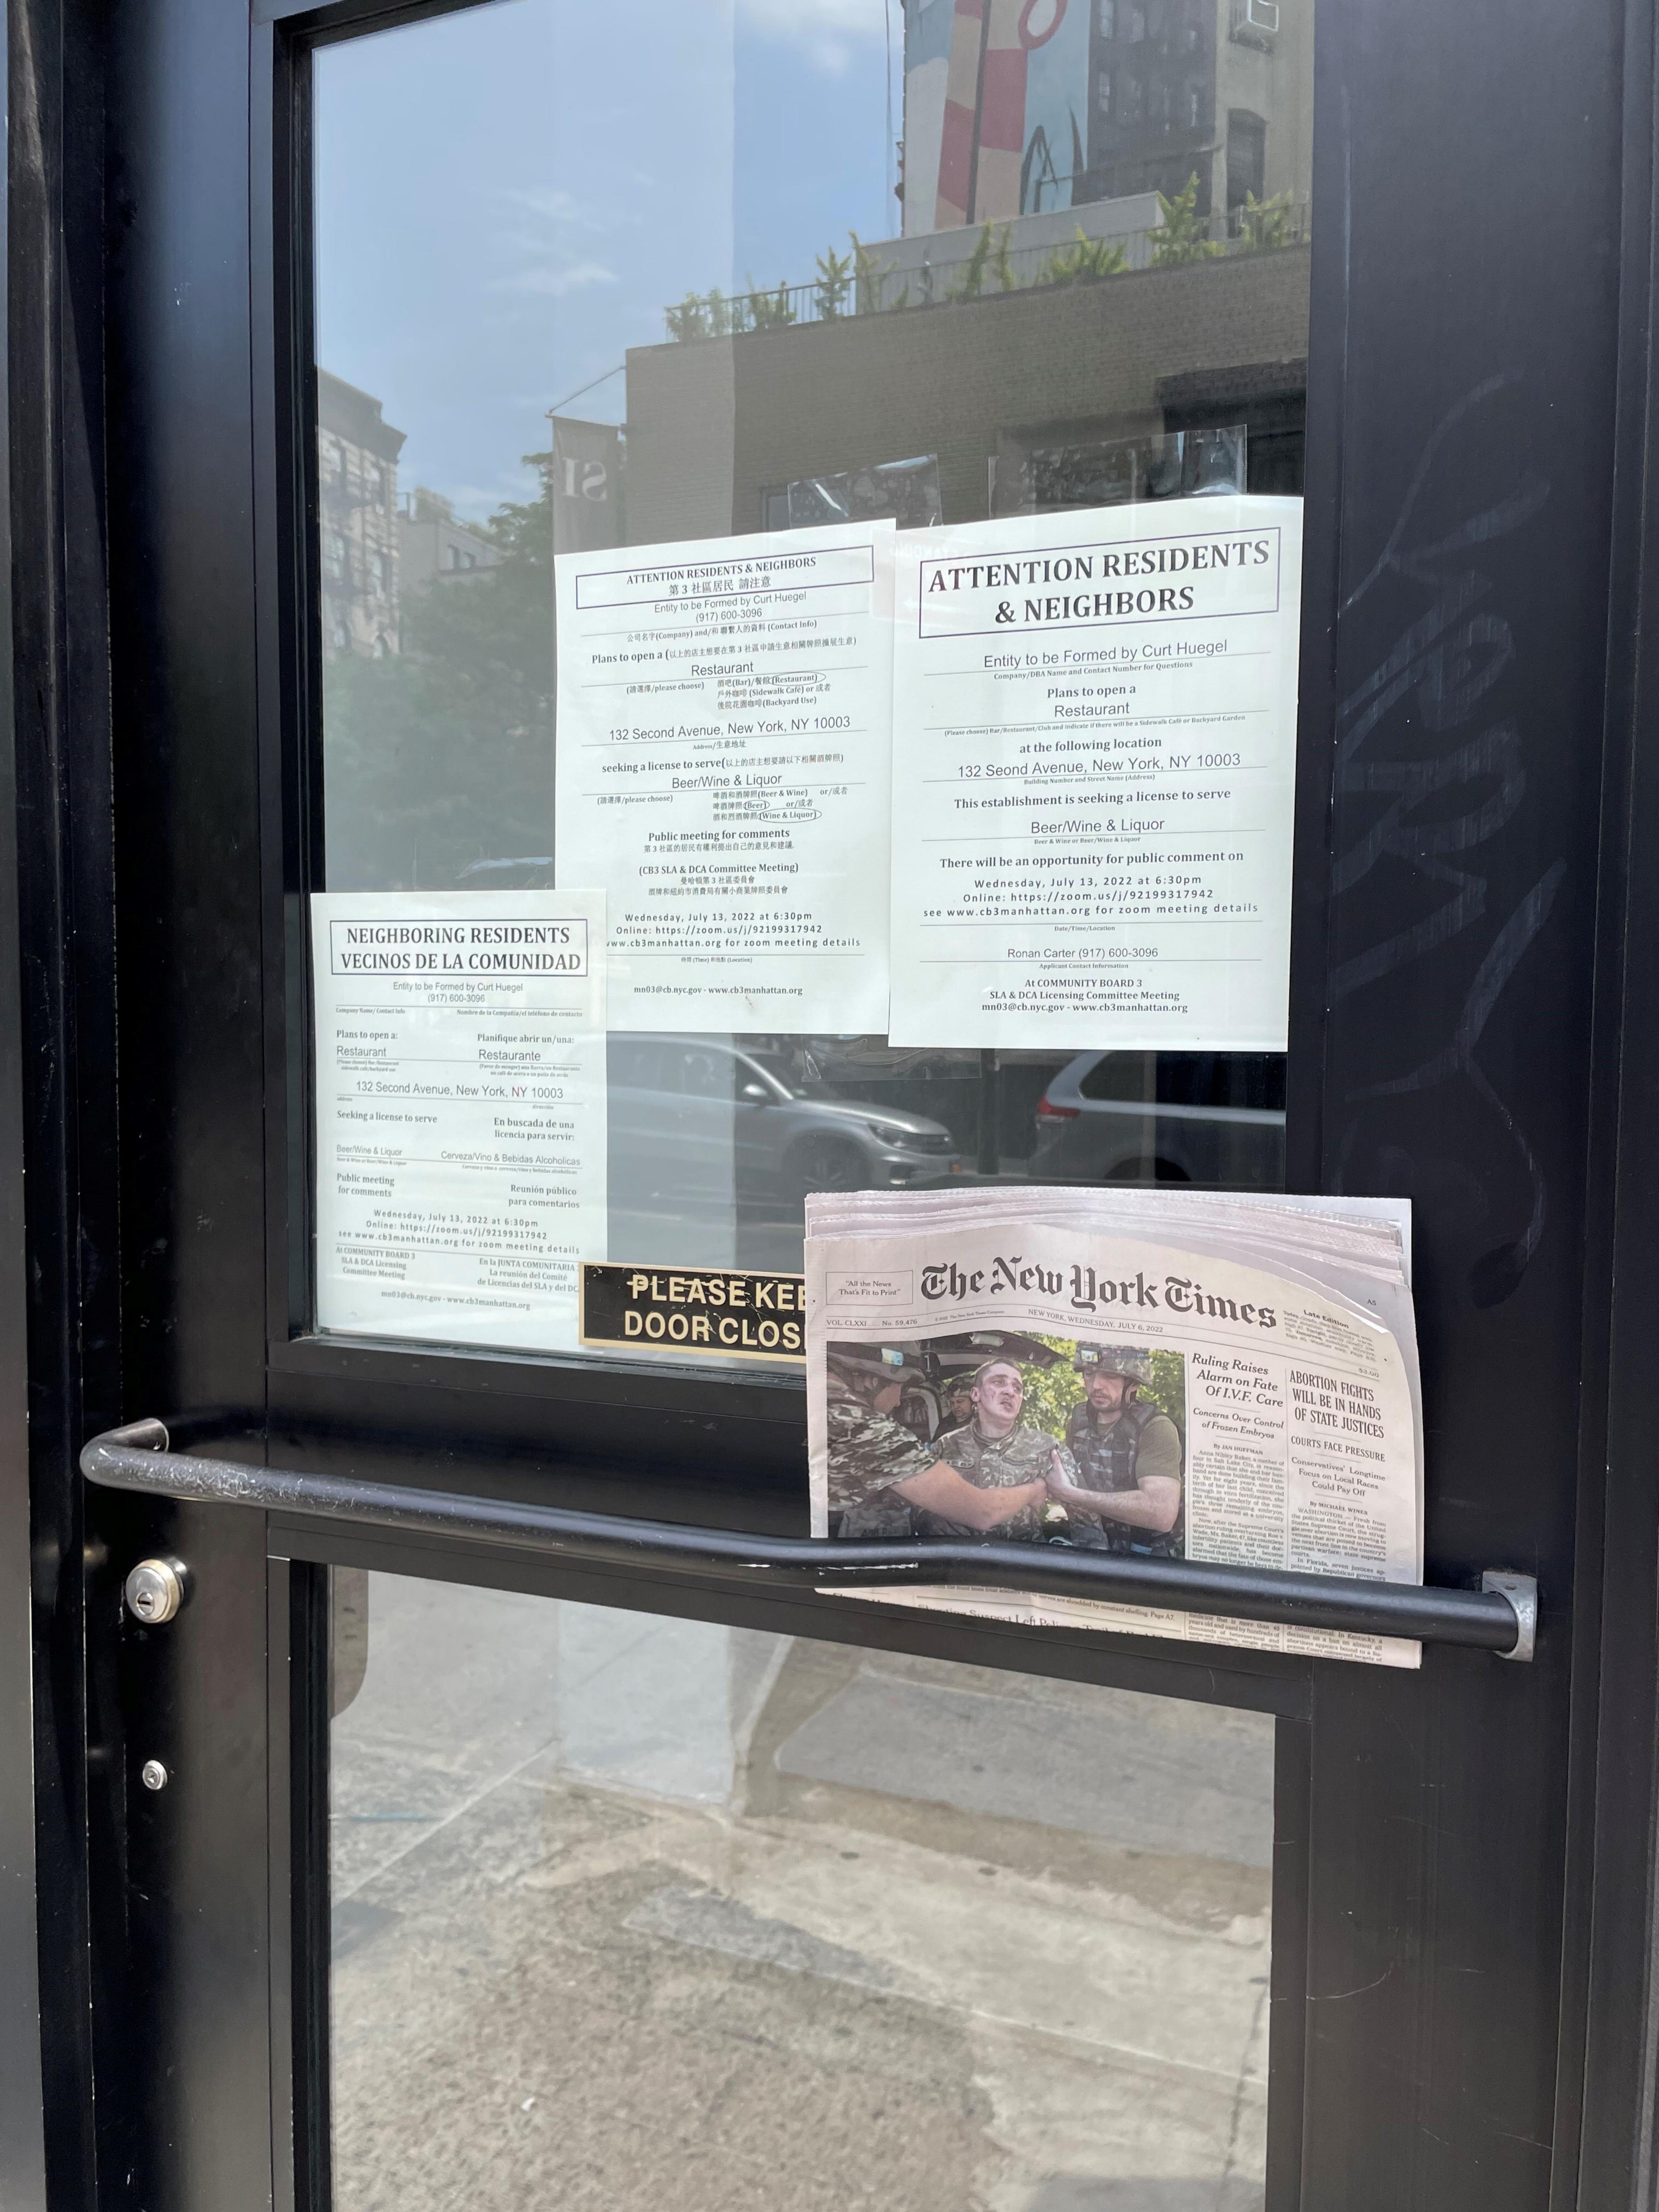

to the following applicant/establishment (company and/or trade name) Entity to be Formed by Curt Huegel

Address of premises: 132 Second Avenue, New York, NY 10003

Other: (Restaurant) This business will be a: (circle) Bar

## Petition to Support Proposed Liquor License

| Petition to Support Proposed Eddos                                                                                                                                  |
|---------------------------------------------------------------------------------------------------------------------------------------------------------------------|
| Date:                                                                                                                                                               |
| to the following applicant/establishment (company and/or trade name) Entity to be Formed by Curt Huegel                                                             |
| Address of premises: 132 Second Avenue, New York, NY 10003  Other:                                                                                                  |
| This business will be a: (circle) Bar Restaurant Other.                                                                                                             |
| The hours of operation will be:  Indoors: 11am - 4am (seven days per week); Outdoors: 11am - 12am  Indoors: 11am - 4am (seven days per week); Outdoors: 11am - 12am |

Address of premises: 132 Second Avenue, New York, NY 10003

This business will be a: (circle) Bar

(Restaurant)

Other:

The hours of operation will be:

Indoors: 11am - 4am (seven days per week); Outdoors: 11am - 12am

to the following applicant/establishment (company and/or trade name) Entity to be Formed by Curt Huegel

Address of premises: 132 Second Avenue, New York, NY 10003

This business will be a: (circle) Bar

(Restaurant)