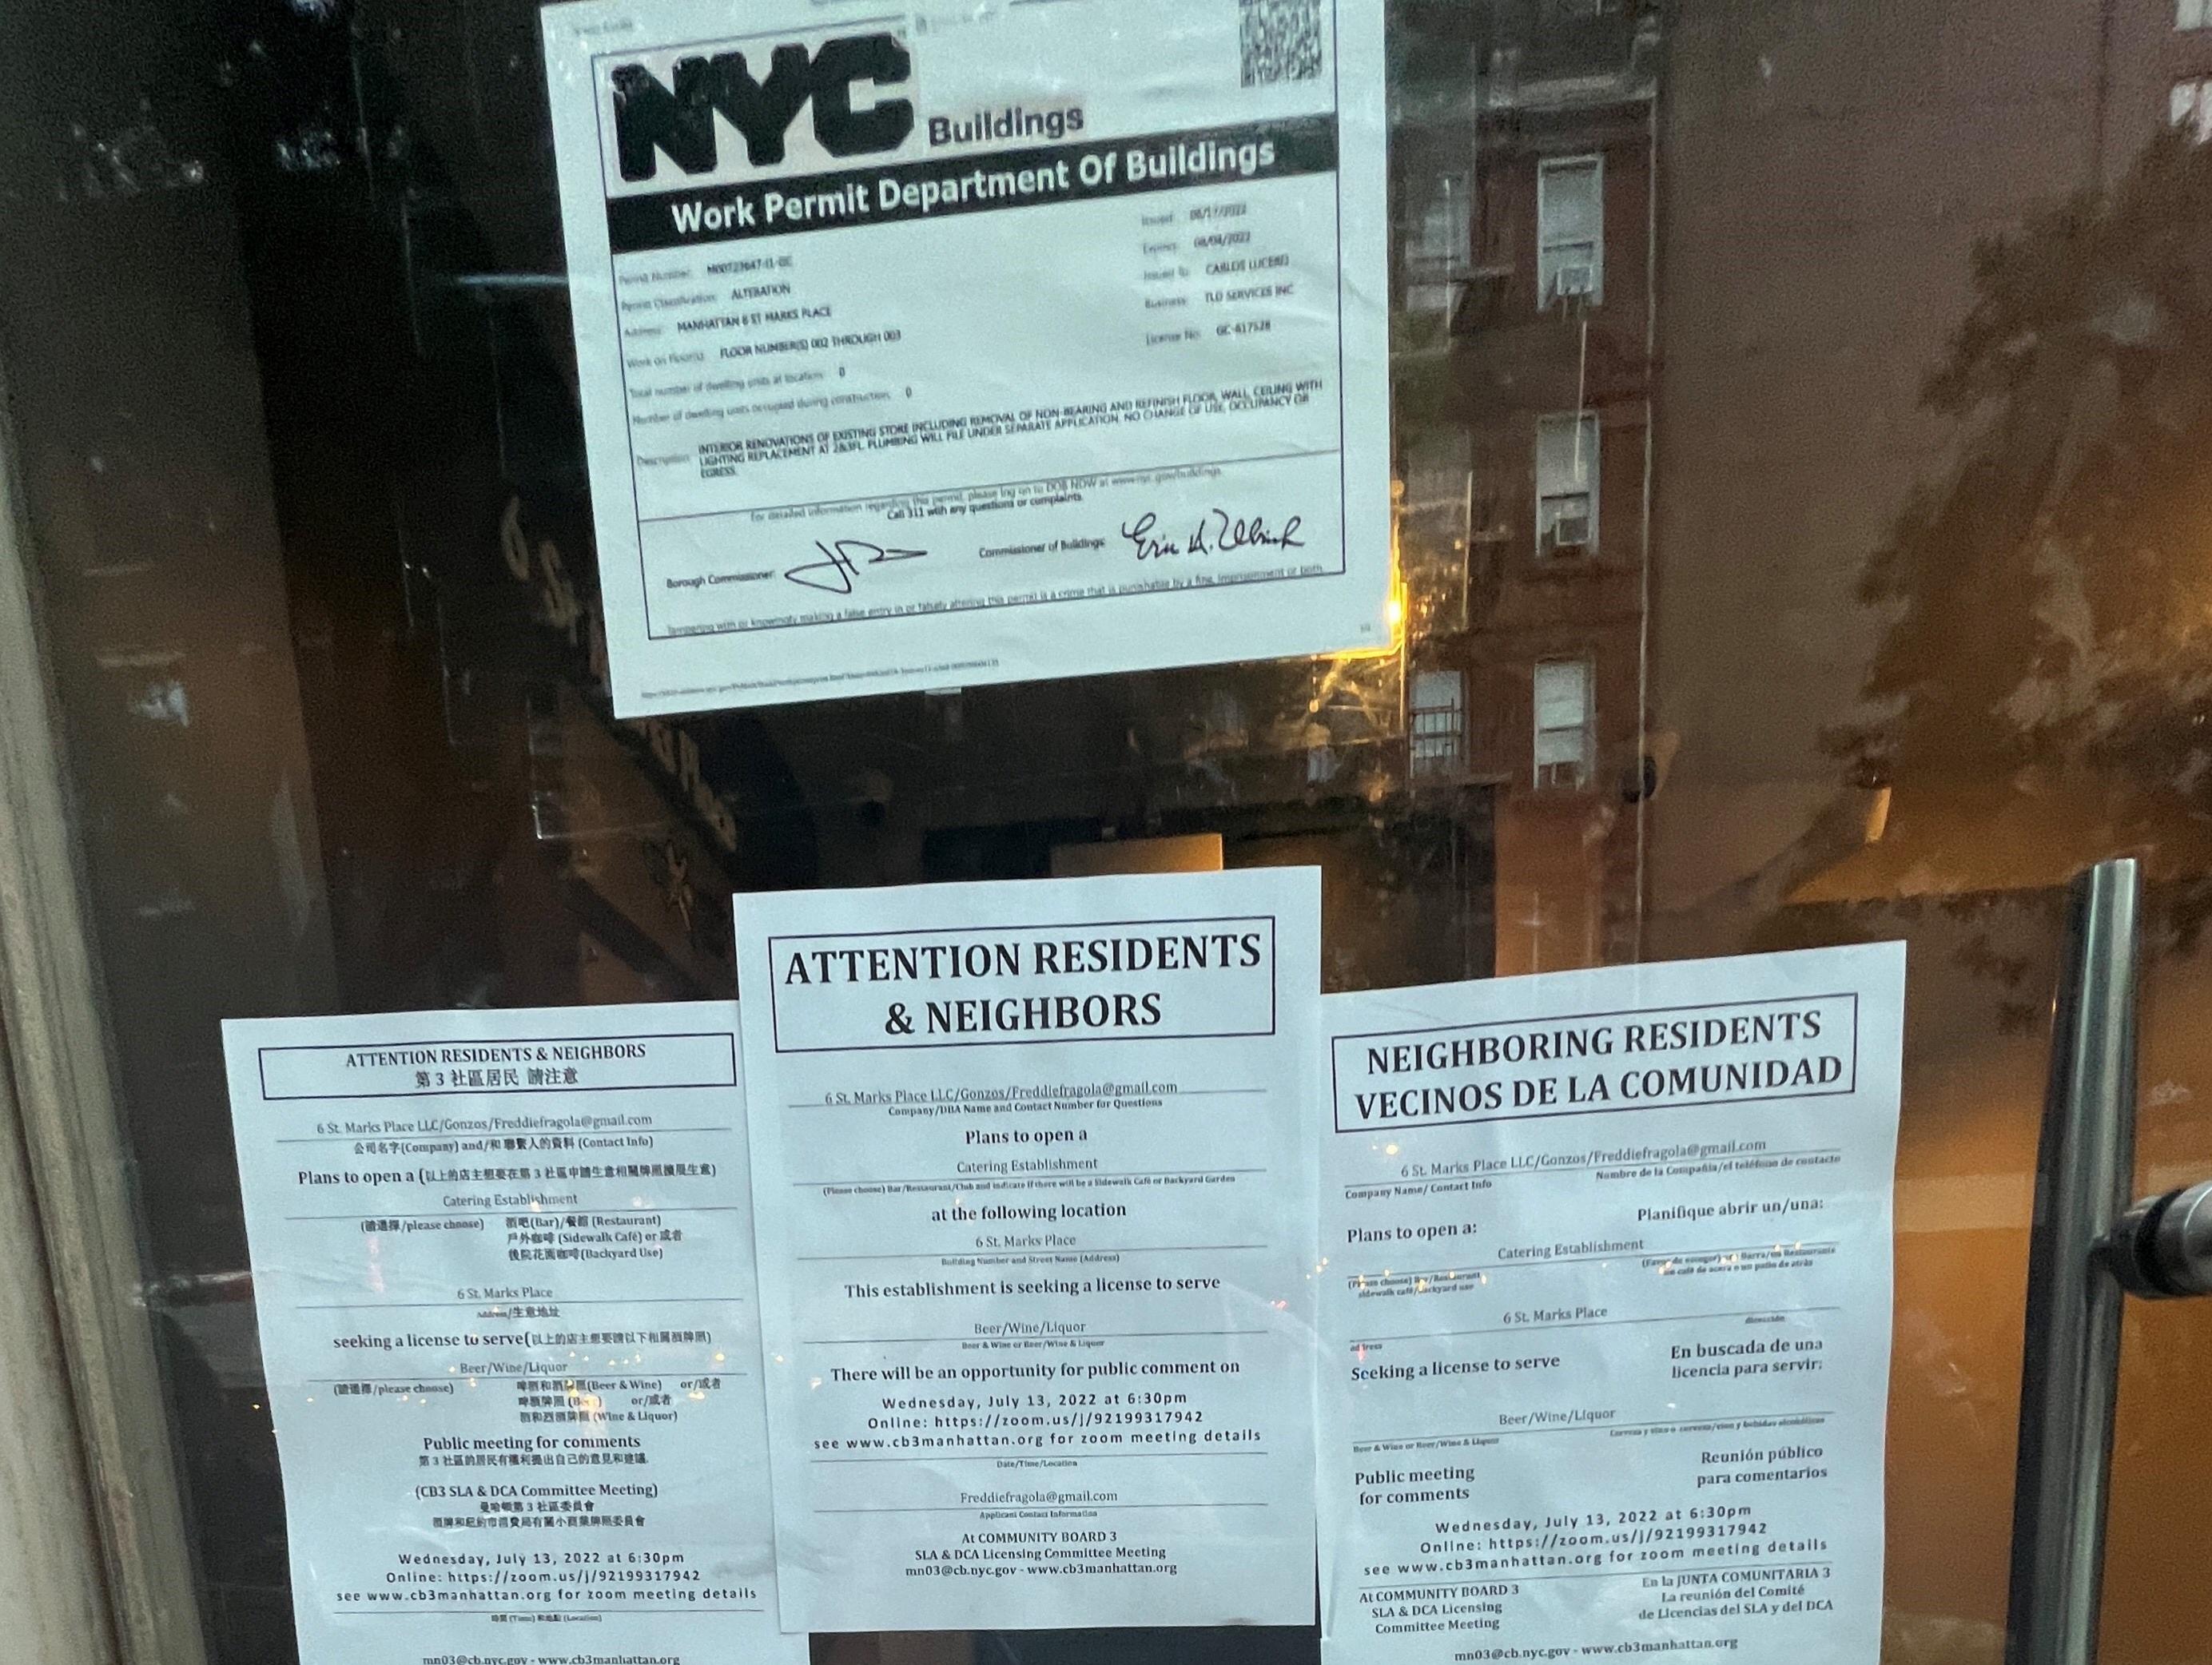

(12)

Date:

The following undersigned <u>residents</u> of the area support the following liquor license (indicate the type of license such as full-liquor or beer-wine) Full Liquor

to the following applicant/establishment (company and/or trade name) 6 St. Marks Place LLC dba Gonzos

Address of premises: 6 St. Marks Place

This business will be a: (circle) Bar Restaurant Other: Catering Establishsment

The hours of operation will be:

Sunday - Wednesday 12:00 pm - 12:00 am; Thursday - Saturday 12:00 pm - 2:00am

Date:

The following undersigned <u>residents</u> of the area support the following liquor license (indicate the type of license such as full-liquor or beer-wine) Full Liquor

to the following applicant/establishment (company and/or trade name) \_ 6 St. Marks Place LLC dba Gonzos

6 St. Marks Place LLC dba Gonzos

Address of premises: 6 St. Marks Place

This business will be a: (circle) Bar Restaurant Other: Catering Establishsment

6

The hours of operation will be:

Sunday - Wednesday 12:00 pm - 12:00 am; Thursday - Saturday 12:00 pm - 2:00am