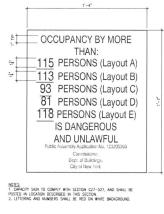

# 3) Pictrone, Pictite er. 01/14/19

e Theeler/2542\_Dravings/20 Dravings\_C40(P1+.00) - Public Assemb) Plor.covg Plo

| ROOM  | OCCUPANCY TYPE                 | MIN GROSS SF<br>AREA PER<br>PERSON | FLOOR AREA | OCCUPANT<br>LDAD | ACTUAL GROSS SF<br>AREA PER PERSON* | ACTUAL OCCUPANT |
|-------|--------------------------------|------------------------------------|------------|------------------|-------------------------------------|-----------------|
| CLUB  | PLACE OF ASSEMBLY (NO SEATING) | 10                                 | 1420 SF    | 142              | 12.00*                              | 118*            |
| STAGE | PERFORMANCE AREA               | 15                                 | 0 SF       | 0                |                                     | 0               |
| IDIAL |                                |                                    |            | 142 OCCUPANTS    |                                     | 118* OCCUPANT   |

NOTE: \* MAX CLUB OCCUPANTS BASED ON LAYOUT IS 118 OCCUPANTS.

| OF LGRESS DOORS<br>PROVIDED ON LEVEL | DOOR | DOOR<br>WIDTH | EU. 0<br>22° EACH | OCCUPANTS<br>PER UOW | DOOR CAPACITY<br>PERMITTED | STAR<br>1 | STAR<br>WOTH | E.U. 0<br>22" EACH | OCCUPANTS<br>PER UOW | STAIR CAPACITY<br>PERMITTED |
|--------------------------------------|------|---------------|-------------------|----------------------|----------------------------|-----------|--------------|--------------------|----------------------|-----------------------------|
| 2                                    | 200  | 36*           | 1.5               | 50                   | 75                         | A         | 44*          | 2.0                | 60                   | 120                         |
| 2                                    | 203  | 36*           | 1.5               | 50                   | 75                         | B         | 44*          | 2.0                | 50                   | 120                         |
| IDIAL                                |      |               |                   |                      | 150 OCCUPANTS              |           |              |                    |                      | 240 OCCUPANTS               |
| EGRESS DOORS*                        | 202  | 36*           | 1.5               | 50                   | 75                         |           |              |                    |                      |                             |

· EGRESS DOORS AT CLUB EXIT TO STAIR A (24" LEAF NOT COUNTED TOWARDS U.O.W.)

| NOOM  | OCCUPANCY TYPE         | MIN GROSS SF<br>AREA PER<br>PERSON | FLOOR AREA | DCCUPANT<br>LDAD | ACTUAL GROSS SF<br>AREA PER PERSON* | ACTUAL OCCUPANT<br>LOAD* |
|-------|------------------------|------------------------------------|------------|------------------|-------------------------------------|--------------------------|
| CLUB  | PLACE OF ASSEMBY SEATS | 10                                 | 1110 SF    | 111              | 17.90*                              | 62*                      |
| STAGE | PERFORMANCE AREA       | 15                                 | 288 SF     | 19               |                                     | 19                       |

NOTE: \* MAX CLUB OCCUPANTS BASED ON CURRENT SEATING LAYOUT IS 62 DCCUPANTS.

#### EGRESS DOOR & STAR ANALYSIS - 2ND FLOOR PLAN (AS PER TABLE 8-1)

| OF EGRESS DOORS<br>ROVIDED ON LEVEL | DOOR | DOOR<br>WD1H | E.U. 0<br>22" EACH | OCCUPANTS<br>PER UOW | DODR CAPACITY<br>PERMITTED | STAR | STAR<br>WDTH | E.U. 0<br>22" EACH | OCCUPANTS<br>PER UDW | STAIR CAPACITY<br>PERMITTED |
|-------------------------------------|------|--------------|--------------------|----------------------|----------------------------|------|--------------|--------------------|----------------------|-----------------------------|
|                                     | 200  | 36"          | 1.5                | 50                   | 75                         | A    | 44"          | 2.0                | 60                   | 120                         |
| 2                                   | 203  | 36"          | 1.5                | 50                   | 75                         | В    | 44"          | 2.0                | 60                   | 120                         |
| 101AL                               |      |              |                    |                      | 150 OCCUPANTS              |      |              |                    |                      | 240 OCCUPANTS               |
| LOKESS DOORS*                       | 202  | 36*          | 1.5                | 50                   | 75                         |      |              |                    |                      |                             |