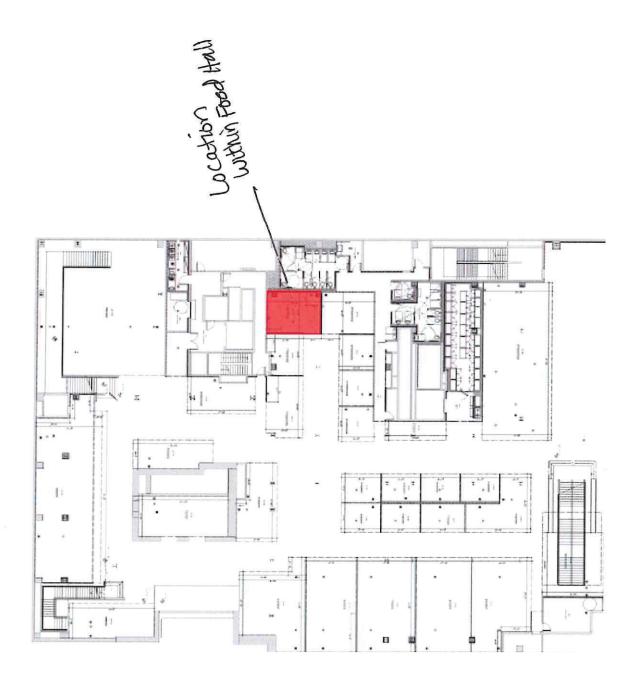

SS WINGS**

choose one sauce flavor, served with celery and blue cheese or ranch

5 pc \$8.49

10 pc \$15.49

20 pc \$27.99

50 pc \$60.99

#### **CHICKEN FINGERS**

choose one sauce flavor, served with celery and blue cheese or ranch

3 pc \$8.49

6 pc \$15.49

## **BUFFALO CHICKEN**

Breaded chicken breast tossed in any sauce flavor, on a roll with pickles and blue cheese or ranch \$6.99

**SANDWICH** 

#### **SAUCE FLAVORS**

Mild

Medium

Hot

Inferno

Insane!

**BBQ-Sweet** 

**BBQ-Spicy** 

**Smoky Bourbon** 

**Garlic Parmesan** 

**Lemon Pepper** 

**Sweet Chili** Teriyaki

**Honey Mustard** 

Plain, no sauce

#### **EXTRA DIPPING SAUCE \$.99**

Blue Cheese, Ranch, or any sauce flavor

#### **SOFT DRINKS \$ 1.99**

Coke, Diet Coke, Sprite, Ginger Ale, Seltzer Water, Bottled Water



| Fryers                       | Cooler                | Stall                 |
|------------------------------|-----------------------|-----------------------|
| Sink<br>Prep<br>Cooler Table | Ordering              | Neighboring Tenant St |
| Neighboring Tenant Stall     | Common area / walkway |                       |