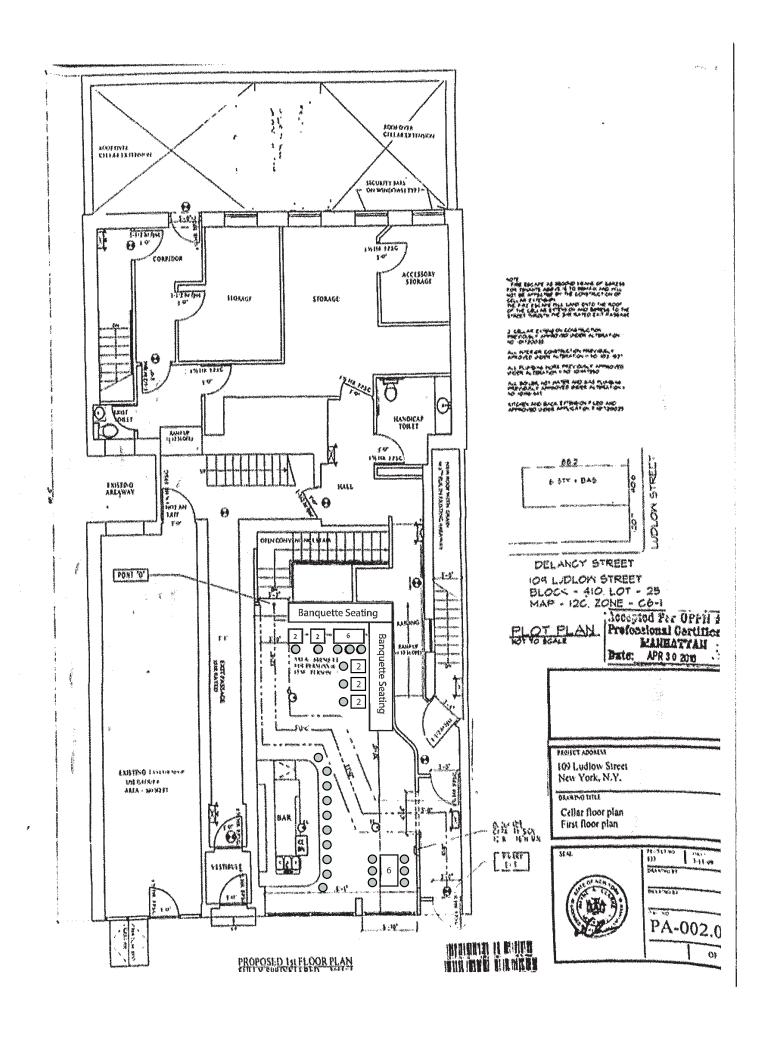

Revised: February 2021 Page 1 of 5

| PREMISE:                                                                                                                                                                                                                                                            |                                                                                                                                |  |  |  |
|---------------------------------------------------------------------------------------------------------------------------------------------------------------------------------------------------------------------------------------------------------------------|--------------------------------------------------------------------------------------------------------------------------------|--|--|--|
| Type of building and number of floors:                                                                                                                                                                                                                              | Mixed Residential and Commercial - 6 floors                                                                                    |  |  |  |
| Will any outside area or sidewalk cafe be used for the sale or consumption of alcoholic beverages?  (includes roof & yard) □ Yes ☑ No If Yes, describe and show on diagram:                                                                                         |                                                                                                                                |  |  |  |
| ·                                                                                                                                                                                                                                                                   | f Occupancy and all appropriate permits, including for any back of aximum NUMBER of people permitted? $\frac{220}{1000}$       |  |  |  |
| Do you plan to apply for Public Assemb                                                                                                                                                                                                                              | oly permit? ☑ Yes ☐ No                                                                                                         |  |  |  |
| What is the zoning designation (check zoning using map: <a href="http://gis.nyc.gov/doitt/nycitymap/">http://gis.nyc.gov/doitt/nycitymap/</a> - please give specific zoning designation, such as R8 or C2): <a href="http://gis.nyc.gov/doitt/nycitymap/">C4-4A</a> |                                                                                                                                |  |  |  |
| ·                                                                                                                                                                                                                                                                   | r alcohol service be conducted at premise? □ Yes ☑ No                                                                          |  |  |  |
| · · ·                                                                                                                                                                                                                                                               | operation? (Specify days and hours each day and hours of outdoor<br>am, Thur 5pm-2am, Fri 5pm-4am, Sat 12pm-4am, Sun 12pm-12am |  |  |  |
| Number of tables? 26                                                                                                                                                                                                                                                | Total number of seats? 86                                                                                                      |  |  |  |
| How many stand-up bars/ bar seats are                                                                                                                                                                                                                               | e located on the premise? 3 Bars and 10 Bar Seats                                                                              |  |  |  |
|                                                                                                                                                                                                                                                                     | whether with seating or not) over which a patron can order, pay                                                                |  |  |  |
| for and receive an alcoholic beverage)                                                                                                                                                                                                                              |                                                                                                                                |  |  |  |
| Describe all bars (length, shape and loo                                                                                                                                                                                                                            | cation): Street-15ft Curved Bar, Basement-12ft L Bar, Cellar-14ft Straight Bar                                                 |  |  |  |
| Does premise have a full kitchen   ✓ Yes                                                                                                                                                                                                                            |                                                                                                                                |  |  |  |
| Does it have a food preparation area?                                                                                                                                                                                                                               | ☑ Yes ☑ No (If any, show on diagram)                                                                                           |  |  |  |
| Is food available for sale?   ✓ Yes   NO  NYC Brasserie with Internationa                                                                                                                                                                                           | If yes, describe type of food and submit a menu I Influences                                                                   |  |  |  |
| What are the hours kitchen will be ope                                                                                                                                                                                                                              | n? During all operating hours                                                                                                  |  |  |  |
|                                                                                                                                                                                                                                                                     | on site?   ✓ Yes  ✓ No If yes, which?   Manager all hours, Pricipal often                                                      |  |  |  |
| How many employees will there be? $\underline{1}$                                                                                                                                                                                                                   |                                                                                                                                |  |  |  |
| Do you have or plan to install  French                                                                                                                                                                                                                              | n doors  accordion doors or  windows?                                                                                          |  |  |  |
| Will there he TVs/monitors?  Ves   Ves                                                                                                                                                                                                                              | No (If Ves how many?)                                                                                                          |  |  |  |

Attach a separate diagram that indicates the location (name and address) and total number of establishments selling/serving beer, wine (B/W) or liquor (OP) for 2 blocks in each direction. Please indicate whether establishments have On-Premise (OP) licenses. Please label streets and avenues and identify your location. Use letters to indicate Bar, Restaurant, etc. The diagram must be submitted with the questionnaire to the Community Board before the meeting.

Revised: February 2021 Page 3 of 5

| LOCATION:                                                                                        |  |
|--------------------------------------------------------------------------------------------------|--|
| How many licensed establishments are within 1 block? $\frac{6}{}$                                |  |
| How many On-Premise (OP) liquor licenses are within 500 feet? 29                                 |  |
| Is premise within 200 feet of any school or place of worship?   Yes   No                         |  |
| COMMUNITY OUTREACH:                                                                              |  |
| Diagon and the Community Decard we held to find block consciptions on toward consciptions in the |  |