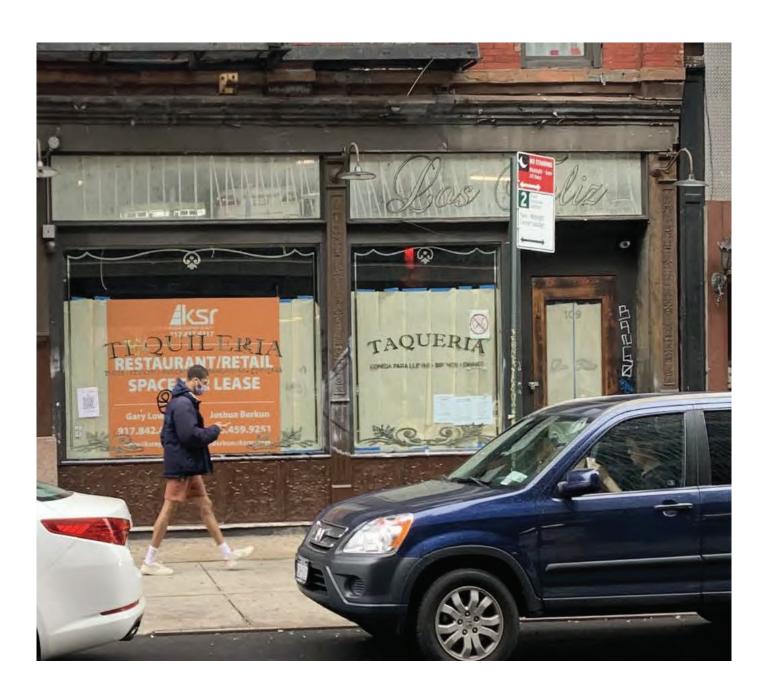

# **Community Board 3 Liquor License Application Questionnaire**

Please bring the following items to the meeting:

| NO                                                      | TE: ALL ITEMS MUST BE SUBMITTED FOR APPLICATION TO BE CONSIDERED.                                                                                    |  |  |
|---------------------------------------------------------|------------------------------------------------------------------------------------------------------------------------------------------------------|--|--|
| ×                                                       | Photographs of the inside and outside of the premise.                                                                                                |  |  |
| ×                                                       | Schematics, floor plans or architectural drawings of the inside of the premise.                                                                      |  |  |
| X                                                       | A proposed food and or drink menu.                                                                                                                   |  |  |
| X                                                       | Petition in support of proposed business or change in business with signatures from residential                                                      |  |  |
|                                                         | tenants at location and in buildings adjacent to, across the street from and behind proposed                                                         |  |  |
|                                                         | location. Petition must give proposed hours and method of operation. For example: restaurant,                                                        |  |  |
| _                                                       | sports bar, combination restaurant/bar. (petition provided)                                                                                          |  |  |
|                                                         | Notice of proposed business to block or tenant association if one exists. You can find community groups and contact information on the CB 3 website: |  |  |
|                                                         | http://www.nyc.gov/html/mancb3/html/communitygroups/community_group_listings.shtml                                                                   |  |  |
| ×                                                       | Proof of conspicuous posting of notices at the site for 7 days prior to the meeting (please include                                                  |  |  |
|                                                         | newspaper with date in photo or a timestamped photo).                                                                                                |  |  |
| CI.                                                     |                                                                                                                                                      |  |  |
|                                                         | ck which you are applying for:  new liquor license                                                                                                   |  |  |
|                                                         | new liquor license  alteration of an existing liquor license  corporate change                                                                       |  |  |
| Che                                                     | ck if either of these apply:                                                                                                                         |  |  |
|                                                         | ale of assets  upgrade (change of class) of an existing liquor license                                                                               |  |  |
|                                                         | are of assets approach (change of class) of all existing inquot incense                                                                              |  |  |
|                                                         | 12/15/2021                                                                                                                                           |  |  |
| lod                                                     | ay's Date: 12/15/2021                                                                                                                                |  |  |
| If ar                                                   | oplying for sale of assets, you must bring letter from current owner confirming that you are buying                                                  |  |  |
| -                                                       | iness or have the seller come with you to the meeting.                                                                                               |  |  |
|                                                         | ocation currently licensed?   Yes  No Type of license:                                                                                               |  |  |
|                                                         |                                                                                                                                                      |  |  |
|                                                         | teration, describe nature of alteration:                                                                                                             |  |  |
| Prev                                                    | vious or current use of the location:                                                                                                                |  |  |
| Corp                                                    | poration and trade name of current license:                                                                                                          |  |  |
|                                                         |                                                                                                                                                      |  |  |
| ΔРР                                                     | PLICANT:                                                                                                                                             |  |  |
|                                                         | mise address: 109 Ludlow Street, New York NY 10002                                                                                                   |  |  |
|                                                         |                                                                                                                                                      |  |  |
|                                                         | ss streets: Delancey                                                                                                                                 |  |  |
| Name of applicant and all principals: Brasserie 109 LLC |                                                                                                                                                      |  |  |
| Vic                                                     | tor Robey, Ilya Kanevsky                                                                                                                             |  |  |
| Trac                                                    | do namo (DRA): TBD                                                                                                                                   |  |  |

Revised: February 2021 Page 1 of 5

| PREMISE:                                                                                                                                                                                                                                                            |                                                                                                                                |  |  |  |
|---------------------------------------------------------------------------------------------------------------------------------------------------------------------------------------------------------------------------------------------------------------------|--------------------------------------------------------------------------------------------------------------------------------|--|--|--|
| Type of building and number of floors:                                                                                                                                                                                                                              | Mixed Residential and Commercial - 6 floors                                                                                    |  |  |  |
| Will any outside area or sidewalk cafe be used for the sale or consumption of alcoholic beverages?  (includes roof & yard) □ Yes ☑ No If Yes, describe and show on diagram:                                                                                         |                                                                                                                                |  |  |  |
| ·                                                                                                                                                                                                                                                                   | f Occupancy and all appropriate permits, including for any back of aximum NUMBER of people permitted? $\frac{220}{1000}$       |  |  |  |
| Do you plan to apply for Public Assemb                                                                                                                                                                                                                              | oly permit? ☑ Yes ☐ No                                                                                                         |  |  |  |
| What is the zoning designation (check zoning using map: <a href="http://gis.nyc.gov/doitt/nycitymap/">http://gis.nyc.gov/doitt/nycitymap/</a> - please give specific zoning designation, such as R8 or C2): <a href="http://gis.nyc.gov/doitt/nycitymap/">C4-4A</a> |                                                                                                                                |  |  |  |
| ·                                                                                                                                                                                                                                                                   | r alcohol service be conducted at premise? □ Yes ☑ No                                                                          |  |  |  |
| · · ·                                                                                                                                                                                                                                                               | operation? (Specify days and hours each day and hours of outdoor<br>am, Thur 5pm-2am, Fri 5pm-4am, Sat 12pm-4am, Sun 12pm-12am |  |  |  |
| Number of tables? 26                                                                                                                                                                                                                                                | Total number of seats? 86                                                                                                      |  |  |  |
| How many stand-up bars/ bar seats are                                                                                                                                                                                                                               | e located on the premise? 3 Bars and 10 Bar Seats                                                                              |  |  |  |
|                                                                                                                                                                                                                                                                     | whether with seating or not) over which a patron can order, pay                                                                |  |  |  |
| for and receive an alcoholic beverage)                                                                                                                                                                                                                              |                                                                                                                                |  |  |  |
| Describe all bars (length, shape and loo                                                                                                                                                                                                                            | cation): Street-15ft Curved Bar, Basement-12ft L Bar, Cellar-14ft Straight Bar                                                 |  |  |  |
| Does premise have a full kitchen   ✓ Yes                                                                                                                                                                                                                            |                                                                                                                                |  |  |  |
| Does it have a food preparation area?                                                                                                                                                                                                                               | ☑ Yes ☑ No (If any, show on diagram)                                                                                           |  |  |  |
| Is food available for sale?   ✓ Yes   NO  NYC Brasserie with Internationa                                                                                                                                                                                           | If yes, describe type of food and submit a menu I Influences                                                                   |  |  |  |
| What are the hours kitchen will be ope                                                                                                                                                                                                                              | n? During all operating hours                                                                                                  |  |  |  |
|                                                                                                                                                                                                                                                                     | on site?   ✓ Yes  ✓ No If yes, which?   Manager all hours, Pricipal often                                                      |  |  |  |
| How many employees will there be? $\underline{1}$                                                                                                                                                                                                                   |                                                                                                                                |  |  |  |
| Do you have or plan to install  French                                                                                                                                                                                                                              | n doors  accordion doors or  windows?                                                                                          |  |  |  |
| Will there he TVs/monitors?  Ves   Ves                                                                                                                                                                                                                              | No (If Ves how many?)                                                                                                          |  |  |  |