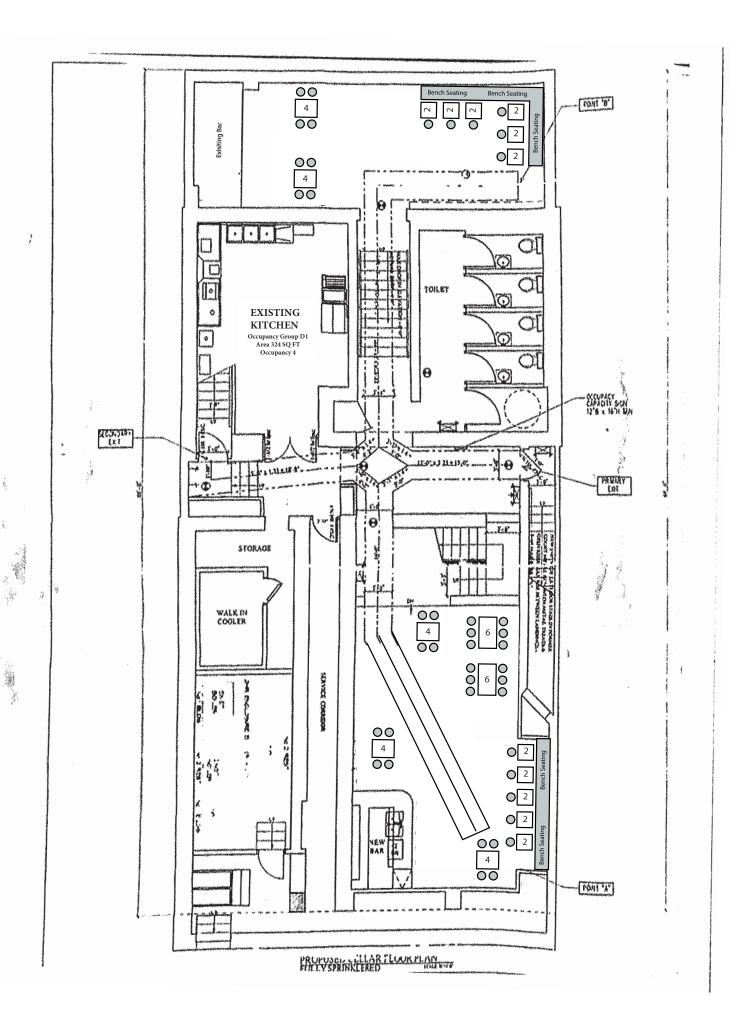

Revised: February 2021 Page 1 of 5

| PREMISE:                                                                                                                                                                                                                                                            |                                                                                                                                |  |  |  |
|---------------------------------------------------------------------------------------------------------------------------------------------------------------------------------------------------------------------------------------------------------------------|--------------------------------------------------------------------------------------------------------------------------------|--|--|--|
| Type of building and number of floors:                                                                                                                                                                                                                              | Mixed Residential and Commercial - 6 floors                                                                                    |  |  |  |
| Will any outside area or sidewalk cafe be used for the sale or consumption of alcoholic beverages?  (includes roof & yard) □ Yes ☑ No If Yes, describe and show on diagram:                                                                                         |                                                                                                                                |  |  |  |
| ·                                                                                                                                                                                                                                                                   | f Occupancy and all appropriate permits, including for any back of aximum NUMBER of people permitted? $\frac{220}{1000}$       |  |  |  |
| Do you plan to apply for Public Assemb                                                                                                                                                                                                                              | oly permit? ☑ Yes ☐ No                                                                                                         |  |  |  |
| What is the zoning designation (check zoning using map: <a href="http://gis.nyc.gov/doitt/nycitymap/">http://gis.nyc.gov/doitt/nycitymap/</a> - please give specific zoning designation, such as R8 or C2): <a href="http://gis.nyc.gov/doitt/nycitymap/">C4-4A</a> |                                                                                                                                |  |  |  |
| ·                                                                                                                                                                                                                                                                   | r alcohol service be conducted at premise? □ Yes ☑ No                                                                          |  |  |  |
| · · ·                                                                                                                                                                                                                                                               | operation? (Specify days and hours each day and hours of outdoor<br>am, Thur 5pm-2am, Fri 5pm-4am, Sat 12pm-4am, Sun 12pm-12am |  |  |  |
| Number of tables? 26                                                                                                                                                                                                                                                | Total number of seats? 86                                                                                                      |  |  |  |
| How many stand-up bars/ bar seats are                                                                                                                                                                                                                               | e located on the premise? 3 Bars and 10 Bar Seats                                                                              |  |  |  |
|                                                                                                                                                                                                                                                                     | whether with seating or not) over which a patron can order, pay                                                                |  |  |  |
| for and receive an alcoholic beverage)                                                                                                                                                                                                                              |                                                                                                                                |  |  |  |
| Describe all bars (length, shape and loo                                                                                                                                                                                                                            | cation): Street-15ft Curved Bar, Basement-12ft L Bar, Cellar-14ft Straight Bar                                                 |  |  |  |
| Does premise have a full kitchen   ✓ Yes                                                                                                                                                                                                                            |                                                                                                                                |  |  |  |
| Does it have a food preparation area?                                                                                                                                                                                                                               | ☑ Yes ☑ No (If any, show on diagram)                                                                                           |  |  |  |
| Is food available for sale?   ✓ Yes   NO  NYC Brasserie with Internationa                                                                                                                                                                                           | If yes, describe type of food and submit a menu I Influences                                                                   |  |  |  |
| What are the hours kitchen will be ope                                                                                                                                                                                                                              | n? During all operating hours                                                                                                  |  |  |  |
|                                                                                                                                                                                                                                                                     | on site?   ✓ Yes  ✓ No If yes, which?   Manager all hours, Pricipal often                                                      |  |  |  |
| How many employees will there be? $\underline{1}$                                                                                                                                                                                                                   |                                                                                                                                |  |  |  |
| Do you have or plan to install  French                                                                                                                                                                                                                              | n doors  accordion doors or  windows?                                                                                          |  |  |  |
| Will there he TVs/monitors?  Ves   Ves                                                                                                                                                                                                                              | No (If Ves how many?)                                                                                                          |  |  |  |

Attach a separate diagram that indicates the location (name and address) and total number of establishments selling/serving beer, wine (B/W) or liquor (OP) for 2 blocks in each direction. Please indicate whether establishments have On-Premise (OP) licenses. Please label streets and avenues and identify your location. Use letters to indicate Bar, Restaurant, etc. The diagram must be submitted with the questionnaire to the Community Board before the meeting.

Revised: February 2021 Page 3 of 5

| LOCATION:                                                                                        |  |
|--------------------------------------------------------------------------------------------------|--|
| How many licensed establishments are within 1 block? $\frac{6}{}$                                |  |
| How many On-Premise (OP) liquor licenses are within 500 feet? 29                                 |  |
| Is premise within 200 feet of any school or place of worship?   Yes   No                         |  |
| COMMUNITY OUTREACH:                                                                              |  |
| Diagon and the Community Decard we held to find block consciptions on toward consciptions in the |  |