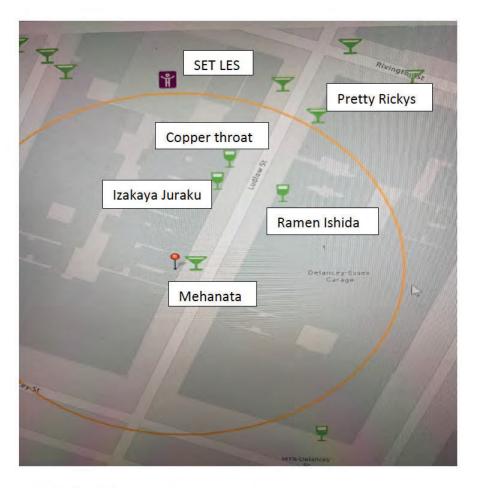

### All Licenses within 500ft

| 1 BG BAR INC  Mehanata Bulgarian Bar Active     | 21.00ft   |
|-------------------------------------------------|-----------|
| JURAKU INC   Active                             | 111.49ft  |
| REQUIOS INC   Active                            | 132.77 ft |
| COPPER THROAT CORP   Active                     | 139.27 ft |
| 2 120 ORCHARD BAR LLC - Orchard Room  Active    | 176.68 ft |
| 3 FOURTHGEN LLC  Russ & Daughters Active        | 193.98 ft |
| 4 ALPHA 129 REST LLC   Active                   | 213.99 ft |
| 5 JED PARTNERS LLC - Pretty Rickys Active       | 218.73 ft |
| 6 GOOD THANKS CAFE LLC  Good Thanks Cafe Active | 228.57 ft |

| 7 JMDR 127 LUDLOW LLC  S.E.T LES Active                           | 234.87 ft |  |
|-------------------------------------------------------------------|-----------|--|
| SWEATSHOP LES LLC   Active                                        | 242.34 ft |  |
| 8 CUATRO LOBOS INC - Wildair   Active                             | 250.97 ft |  |
| 9 NOGA RESTAURANT LLC & 119 ORCHARD PROP INC. Sago Hotel   Active | 256.7 ft  |  |
| ESSEX CHICKEN LLC   Active                                        | 261.64 ft |  |
| 10 93 LUDLOW ST INC   DL Active                                   | 273.21 ft |  |
| 11 A HALIBUT INC   Contra Active                                  | 274.57 ft |  |
| ESSEX PROJECT LLC   Active                                        | 279.14 ft |  |
| 12 SWOON CORP   The Whiskey Ward Active                           | 298.11 ft |  |
| 13 BURGERS AND CHISMIS LLC   Active                               | 299.34 ft |  |
| 14 KELTIC LOUNGE INC   Iggys Keltic Lounge Active                 | 303.66 ft |  |
| 15 DOWNTOWN LLC,THE  Hotel on Rivington Active                    | 311.32 ft |  |
| 16 SERAFINA LUDLOW CORP  Serafina Active                          | 323.05 ft |  |
| EL CASTILLO DE JAGUA REST CORP   Active                           | 325.99 ft |  |
| SUSHI HANA NY INC   Active                                        | 351.23 ft |  |
| 17 CAMILLE PRODUCTIONS LLC  Verlaine Active                       | 358.95 ft |  |
| 18 GOOD PAL CHANTELLE CORP   Active                               | 386.99 ft |  |
| 19 TRAPIZZINO LES LLC  Trapizzino Active                          | 391.26 ft |  |
| 20 BARNORTH GROUP LLC  Grey Lady Active                           | 408.13 ft |  |
| ANTLER DISPENSARY INC   Active                                    | 411.22 ft |  |
| 21PENNSYLVANIA JAYCOX INC   The Magician Active                   | 413.44 ft |  |
| 22 133 ESSEX RESTAURANT LLC  Sons of Essex Active                 | 414.89 ft |  |
| BISTRO URUGUAY INC   Active                                       | 416.7 ft  |  |
| 23 SOHO-LUDLOW INC   Ludlow House Active                          | 419.99 ft |  |