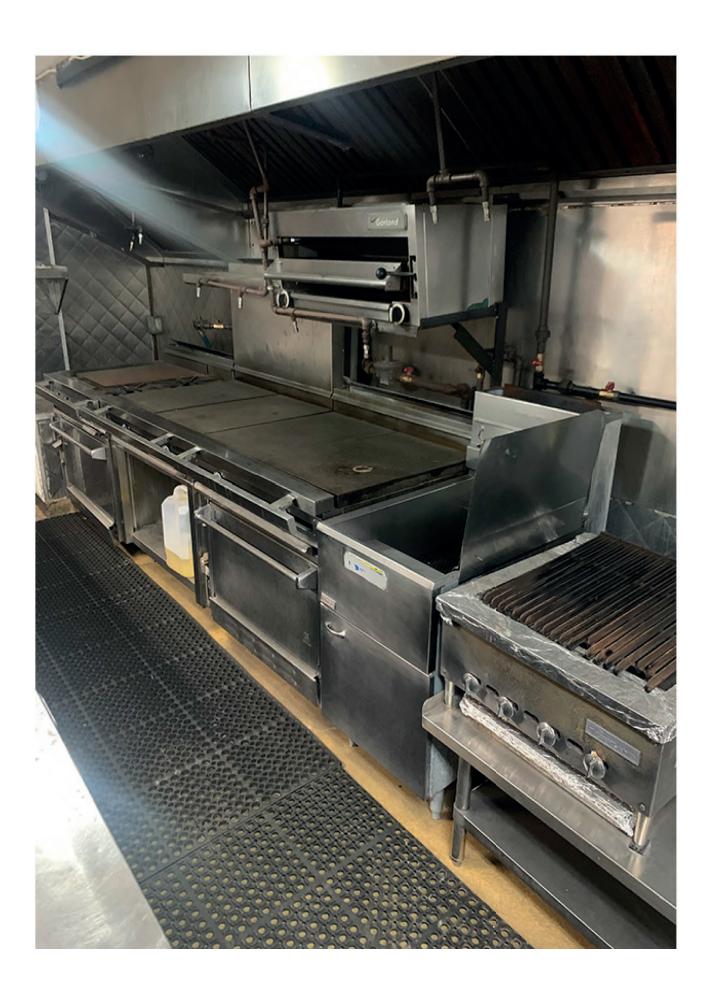

Revised: February 2021 Page 1 of 5

| PREMISE:                                                                                                                                                                                                                                                            |                                                                                                                                |  |  |  |
|---------------------------------------------------------------------------------------------------------------------------------------------------------------------------------------------------------------------------------------------------------------------|--------------------------------------------------------------------------------------------------------------------------------|--|--|--|
| Type of building and number of floors:                                                                                                                                                                                                                              | Mixed Residential and Commercial - 6 floors                                                                                    |  |  |  |
| Will any outside area or sidewalk cafe be used for the sale or consumption of alcoholic beverages?  (includes roof & yard) □ Yes ☑ No If Yes, describe and show on diagram:                                                                                         |                                                                                                                                |  |  |  |
| ·                                                                                                                                                                                                                                                                   | f Occupancy and all appropriate permits, including for any back of aximum NUMBER of people permitted? $\frac{220}{1000}$       |  |  |  |
| Do you plan to apply for Public Assemb                                                                                                                                                                                                                              | oly permit? ☑ Yes ☐ No                                                                                                         |  |  |  |
| What is the zoning designation (check zoning using map: <a href="http://gis.nyc.gov/doitt/nycitymap/">http://gis.nyc.gov/doitt/nycitymap/</a> - please give specific zoning designation, such as R8 or C2): <a href="http://gis.nyc.gov/doitt/nycitymap/">C4-4A</a> |                                                                                                                                |  |  |  |
| ·                                                                                                                                                                                                                                                                   | r alcohol service be conducted at premise? □ Yes ☑ No                                                                          |  |  |  |
| · · ·                                                                                                                                                                                                                                                               | operation? (Specify days and hours each day and hours of outdoor<br>am, Thur 5pm-2am, Fri 5pm-4am, Sat 12pm-4am, Sun 12pm-12am |  |  |  |
| Number of tables? 26                                                                                                                                                                                                                                                | Total number of seats? 86                                                                                                      |  |  |  |
| How many stand-up bars/ bar seats are                                                                                                                                                                                                                               | e located on the premise? 3 Bars and 10 Bar Seats                                                                              |  |  |  |
|                                                                                                                                                                                                                                                                     | whether with seating or not) over which a patron can order, pay                                                                |  |  |  |
| for and receive an alcoholic beverage)                                                                                                                                                                                                                              |                                                                                                                                |  |  |  |
| Describe all bars (length, shape and loo                                                                                                                                                                                                                            | cation): Street-15ft Curved Bar, Basement-12ft L Bar, Cellar-14ft Straight Bar                                                 |  |  |  |
| Does premise have a full kitchen   ✓ Yes                                                                                                                                                                                                                            |                                                                                                                                |  |  |  |
| Does it have a food preparation area?                                                                                                                                                                                                                               | ☑ Yes ☑ No (If any, show on diagram)                                                                                           |  |  |  |
| Is food available for sale?   ✓ Yes   NO  NYC Brasserie with Internationa                                                                                                                                                                                           | If yes, describe type of food and submit a menu I Influences                                                                   |  |  |  |
| What are the hours kitchen will be ope                                                                                                                                                                                                                              | n? During all operating hours                                                                                                  |  |  |  |
|                                                                                                                                                                                                                                                                     | on site?   ✓ Yes  ✓ No If yes, which?   Manager all hours, Pricipal often                                                      |  |  |  |
| How many employees will there be? $\underline{1}$                                                                                                                                                                                                                   |                                                                                                                                |  |  |  |
| Do you have or plan to install  French                                                                                                                                                                                                                              | n doors  accordion doors or  windows?                                                                                          |  |  |  |
| Will there he TVs/monitors?  Ves   Ves                                                                                                                                                                                                                              | No (If Ves how many?)                                                                                                          |  |  |  |