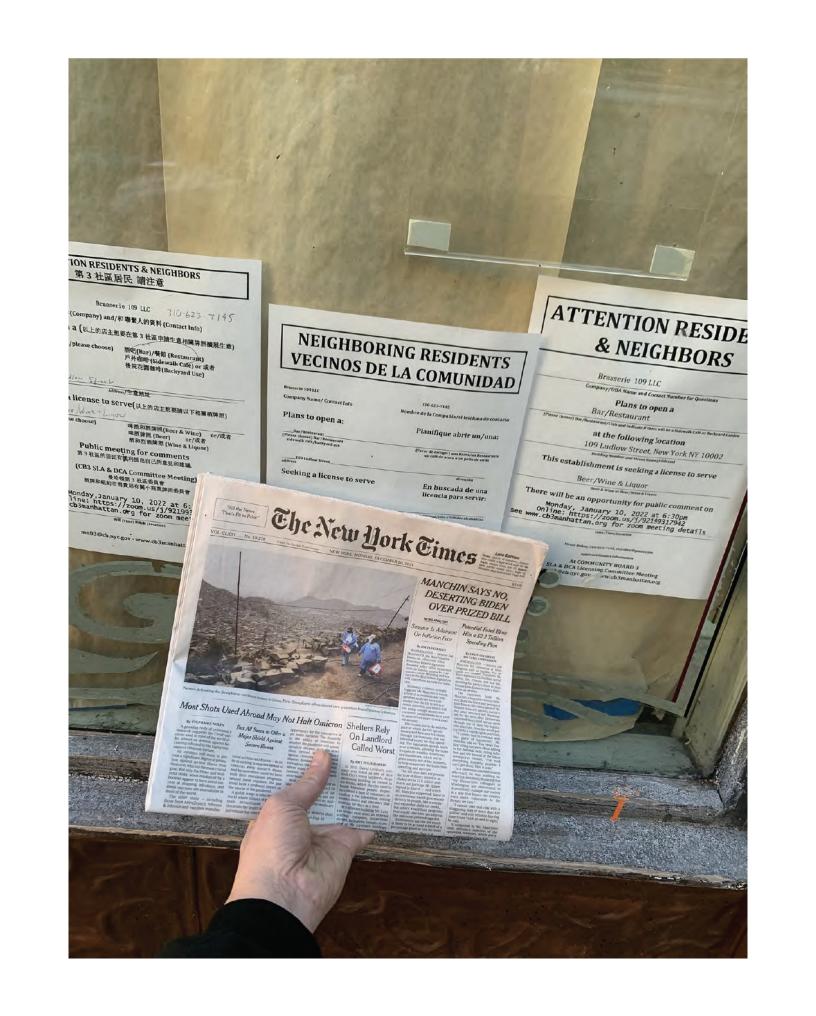

Please see the Community Board website to find block associations or tenant associations in the immediate vicinity of your location for community outreach. Applicants are encouraged to reach out to community groups. Also use provided petitions, which clearly state the name, address, license for which you are applying, and the hours and method of operation of your establishment at the top of each page. (Attach additional sheets of paper as necessary).