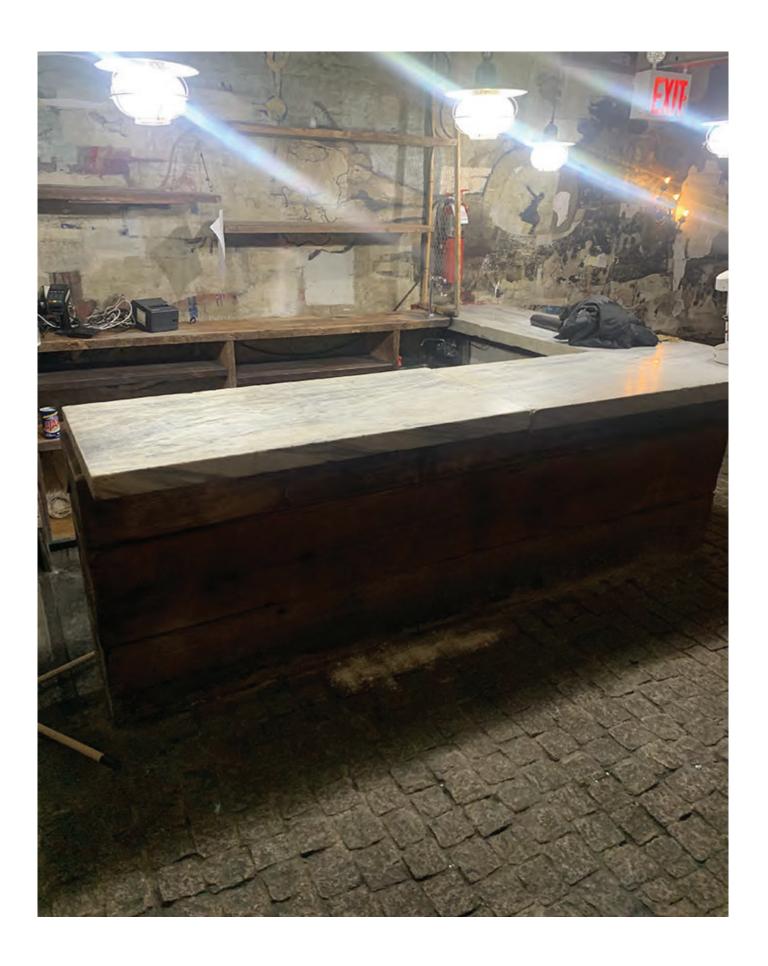

Revised: February 2021 Page 1 of 5

| PREMISE:                                                                                                                                                                                                                                                            |                                                                                                                                |  |  |  |
|---------------------------------------------------------------------------------------------------------------------------------------------------------------------------------------------------------------------------------------------------------------------|--------------------------------------------------------------------------------------------------------------------------------|--|--|--|
| Type of building and number of floors:                                                                                                                                                                                                                              | Mixed Residential and Commercial - 6 floors                                                                                    |  |  |  |
| Will any outside area or sidewalk cafe be used for the sale or consumption of alcoholic beverages?  (includes roof & yard) □ Yes ☑ No If Yes, describe and show on diagram:                                                                                         |                                                                                                                                |  |  |  |
| ·                                                                                                                                                                                                                                                                   | f Occupancy and all appropriate permits, including for any back of aximum NUMBER of people permitted? $\frac{220}{1000}$       |  |  |  |
| Do you plan to apply for Public Assemb                                                                                                                                                                                                                              | oly permit? ☑ Yes ☐ No                                                                                                         |  |  |  |
| What is the zoning designation (check zoning using map: <a href="http://gis.nyc.gov/doitt/nycitymap/">http://gis.nyc.gov/doitt/nycitymap/</a> - please give specific zoning designation, such as R8 or C2): <a href="http://gis.nyc.gov/doitt/nycitymap/">C4-4A</a> |                                                                                                                                |  |  |  |
| ·                                                                                                                                                                                                                                                                   | r alcohol service be conducted at premise? □ Yes ☑ No                                                                          |  |  |  |
| · · ·                                                                                                                                                                                                                                                               | operation? (Specify days and hours each day and hours of outdoor<br>am, Thur 5pm-2am, Fri 5pm-4am, Sat 12pm-4am, Sun 12pm-12am |  |  |  |
| Number of tables? 26                                                                                                                                                                                                                                                | Total number of seats? 86                                                                                                      |  |  |  |
| How many stand-up bars/ bar seats are                                                                                                                                                                                                                               | e located on the premise? 3 Bars and 10 Bar Seats                                                                              |  |  |  |
|                                                                                                                                                                                                                                                                     | whether with seating or not) over which a patron can order, pay                                                                |  |  |  |
| for and receive an alcoholic beverage)                                                                                                                                                                                                                              |                                                                                                                                |  |  |  |
| Describe all bars (length, shape and loo                                                                                                                                                                                                                            | cation): Street-15ft Curved Bar, Basement-12ft L Bar, Cellar-14ft Straight Bar                                                 |  |  |  |
| Does premise have a full kitchen   ✓ Yes                                                                                                                                                                                                                            |                                                                                                                                |  |  |  |
| Does it have a food preparation area?                                                                                                                                                                                                                               | ☑ Yes ☑ No (If any, show on diagram)                                                                                           |  |  |  |
| Is food available for sale?   ✓ Yes   NO  NYC Brasserie with Internationa                                                                                                                                                                                           | If yes, describe type of food and submit a menu I Influences                                                                   |  |  |  |
| What are the hours kitchen will be ope                                                                                                                                                                                                                              | n? During all operating hours                                                                                                  |  |  |  |
|                                                                                                                                                                                                                                                                     | on site?   ✓ Yes  ✓ No If yes, which?   Manager all hours, Pricipal often                                                      |  |  |  |
| How many employees will there be? $\underline{1}$                                                                                                                                                                                                                   |                                                                                                                                |  |  |  |
| Do you have or plan to install  French                                                                                                                                                                                                                              | n doors  accordion doors or  windows?                                                                                          |  |  |  |
| Will there he TVs/monitors?  Ves   Ves                                                                                                                                                                                                                              | No (If Ves how many?)                                                                                                          |  |  |  |