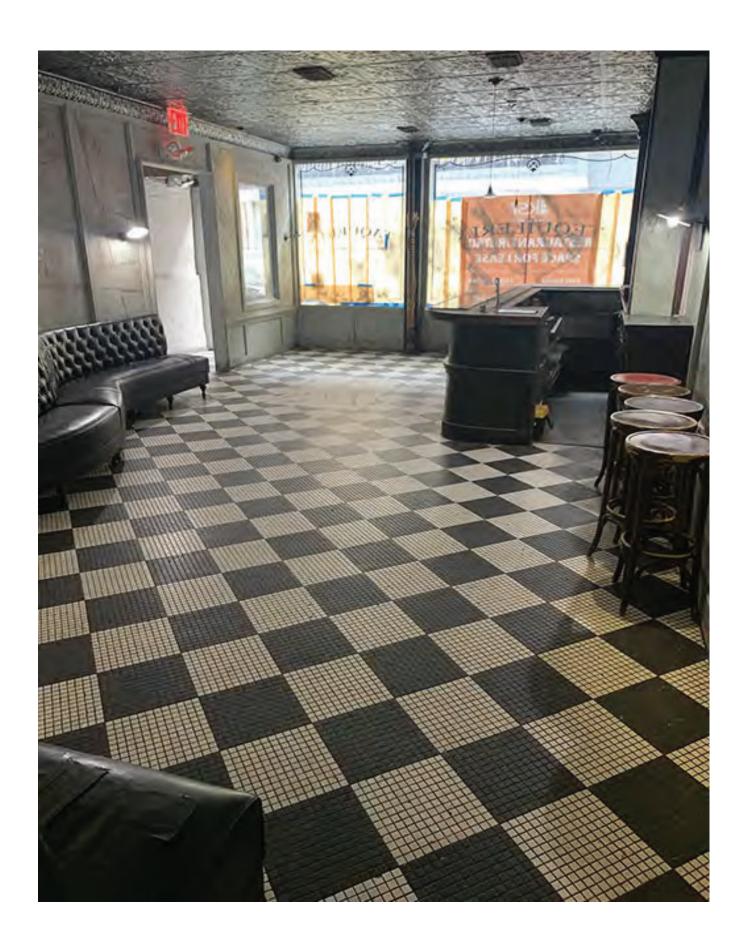

Revised: February 2021 Page 1 of 5

| PREMISE:                                                                                                                                                                                                                                                            |                                                                                                                                |  |  |  |
|---------------------------------------------------------------------------------------------------------------------------------------------------------------------------------------------------------------------------------------------------------------------|--------------------------------------------------------------------------------------------------------------------------------|--|--|--|
| Type of building and number of floors:                                                                                                                                                                                                                              | Mixed Residential and Commercial - 6 floors                                                                                    |  |  |  |
| Will any outside area or sidewalk cafe be used for the sale or consumption of alcoholic beverages?  (includes roof & yard) □ Yes ☑ No If Yes, describe and show on diagram:                                                                                         |                                                                                                                                |  |  |  |
| ·                                                                                                                                                                                                                                                                   | f Occupancy and all appropriate permits, including for any back of aximum NUMBER of people permitted? $\frac{220}{1000}$       |  |  |  |
| Do you plan to apply for Public Assemb                                                                                                                                                                                                                              | oly permit? ☑ Yes ☐ No                                                                                                         |  |  |  |
| What is the zoning designation (check zoning using map: <a href="http://gis.nyc.gov/doitt/nycitymap/">http://gis.nyc.gov/doitt/nycitymap/</a> - please give specific zoning designation, such as R8 or C2): <a href="http://gis.nyc.gov/doitt/nycitymap/">C4-4A</a> |                                                                                                                                |  |  |  |
| ·                                                                                                                                                                                                                                                                   | r alcohol service be conducted at premise? □ Yes ☑ No                                                                          |  |  |  |
| · · ·                                                                                                                                                                                                                                                               | operation? (Specify days and hours each day and hours of outdoor<br>am, Thur 5pm-2am, Fri 5pm-4am, Sat 12pm-4am, Sun 12pm-12am |  |  |  |
| Number of tables? 26                                                                                                                                                                                                                                                | Total number of seats? 86                                                                                                      |  |  |  |
| How many stand-up bars/ bar seats are                                                                                                                                                                                                                               | e located on the premise? 3 Bars and 10 Bar Seats                                                                              |  |  |  |
|                                                                                                                                                                                                                                                                     | whether with seating or not) over which a patron can order, pay                                                                |  |  |  |
| for and receive an alcoholic beverage)                                                                                                                                                                                                                              |                                                                                                                                |  |  |  |
| Describe all bars (length, shape and loo                                                                                                                                                                                                                            | cation): Street-15ft Curved Bar, Basement-12ft L Bar, Cellar-14ft Straight Bar                                                 |  |  |  |
| Does premise have a full kitchen   ✓ Yes                                                                                                                                                                                                                            |                                                                                                                                |  |  |  |
| Does it have a food preparation area?                                                                                                                                                                                                                               | ☑ Yes ☑ No (If any, show on diagram)                                                                                           |  |  |  |
| Is food available for sale?   ✓ Yes   NO  NYC Brasserie with Internationa                                                                                                                                                                                           | If yes, describe type of food and submit a menu I Influences                                                                   |  |  |  |
| What are the hours kitchen will be ope                                                                                                                                                                                                                              | n? During all operating hours                                                                                                  |  |  |  |
|                                                                                                                                                                                                                                                                     | on site?   ✓ Yes  ✓ No If yes, which?   Manager all hours, Pricipal often                                                      |  |  |  |
| How many employees will there be? $\underline{1}$                                                                                                                                                                                                                   |                                                                                                                                |  |  |  |
| Do you have or plan to install  French                                                                                                                                                                                                                              | n doors  accordion doors or  windows?                                                                                          |  |  |  |
| Will there he TVs/monitors?  Ves   Ves                                                                                                                                                                                                                              | No (If Ves how many?)                                                                                                          |  |  |  |

# **Brasserie 109 LLC**

A NYC Brasserie featuring diverse but familiar cuisine as it explores influences from home and abroad.

The concept will operate on three floors with the first two being operated exclusively as a restaurant while the third floor will operate as a private dining and mixology lounge on the weekends.