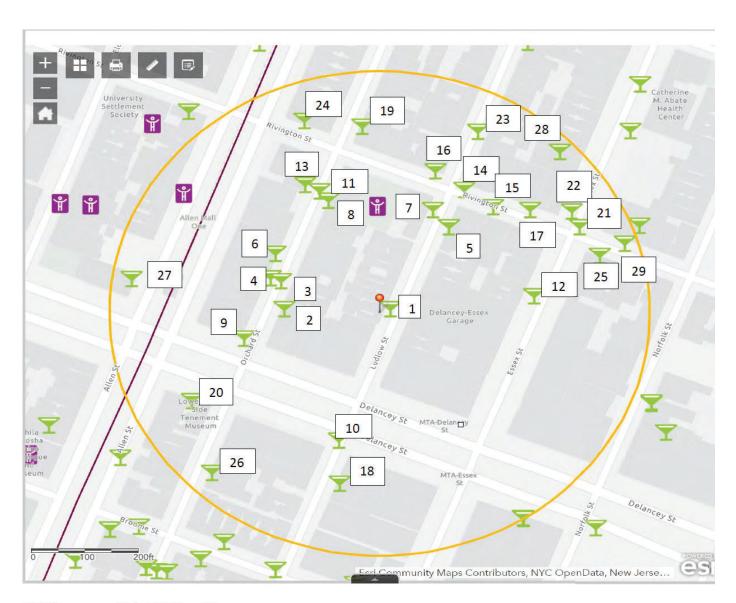

Attach a separate diagram that indicates the location (name and address) and total number of establishments selling/serving beer, wine (B/W) or liquor (OP) for 2 blocks in each direction. Please indicate whether establishments have On-Premise (OP) licenses. Please label streets and avenues and identify your location. Use letters to indicate Bar, Restaurant, etc. The diagram must be submitted with the questionnaire to the Community Board before the meeting.

Revised: February 2021 Page 3 of 5

| LOCATION:                                                                                        |  |
|--------------------------------------------------------------------------------------------------|--|
| How many licensed establishments are within 1 block? $\frac{6}{}$                                |  |
| How many On-Premise (OP) liquor licenses are within 500 feet? 29                                 |  |
| Is premise within 200 feet of any school or place of worship?   Yes   No                         |  |
| COMMUNITY OUTREACH:                                                                              |  |
| Diagon and the Community Decard we held to find block consciptions on toward consciptions in the |  |

A Rarity - 18 Eagle Rare Bourbon, Cardamom, Maple, Angostura Area Survey

OP Licenses within 500ft - 29

Active Licenses on same block - 6

### All Licenses within 500ft

| 1 BG BAR INC  Mehanata Bulgarian Bar Active     | 21.00ft   |
|-------------------------------------------------|-----------|
| JURAKU INC   Active                             | 111.49ft  |
| REQUIOS INC   Active                            | 132.77 ft |
| COPPER THROAT CORP   Active                     | 139.27 ft |
| 2 120 ORCHARD BAR LLC - Orchard Room  Active    | 176.68 ft |
| 3 FOURTHGEN LLC  Russ & Daughters Active        | 193.98 ft |
| 4 ALPHA 129 REST LLC   Active                   | 213.99 ft |
| 5 JED PARTNERS LLC - Pretty Rickys Active       | 218.73 ft |
| 6 GOOD THANKS CAFE LLC  Good Thanks Cafe Active | 228.57 ft |

| 7 JMDR 127 LUDLOW LLC  S.E.T LES Active                           | 234.87 ft |  |
|-------------------------------------------------------------------|-----------|--|
| SWEATSHOP LES LLC   Active                                        | 242.34 ft |  |
| 8 CUATRO LOBOS INC - Wildair   Active                             | 250.97 ft |  |
| 9 NOGA RESTAURANT LLC & 119 ORCHARD PROP INC. Sago Hotel   Active | 256.7 ft  |  |
| ESSEX CHICKEN LLC   Active                                        | 261.64 ft |  |
| 10 93 LUDLOW ST INC   DL Active                                   | 273.21 ft |  |
| 11 A HALIBUT INC   Contra Active                                  | 274.57 ft |  |
| ESSEX PROJECT LLC   Active                                        | 279.14 ft |  |
| 12 SWOON CORP   The Whiskey Ward Active                           | 298.11 ft |  |
| 13 BURGERS AND CHISMIS LLC   Active                               | 299.34 ft |  |
| 14 KELTIC LOUNGE INC   Iggys Keltic Lounge Active                 | 303.66 ft |  |
| 15 DOWNTOWN LLC,THE  Hotel on Rivington Active                    | 311.32 ft |  |
| 16 SERAFINA LUDLOW CORP  Serafina Active                          | 323.05 ft |  |
| EL CASTILLO DE JAGUA REST CORP   Active                           | 325.99 ft |  |
| SUSHI HANA NY INC   Active                                        | 351.23 ft |  |
| 17 CAMILLE PRODUCTIONS LLC  Verlaine Active                       | 358.95 ft |  |
| 18 GOOD PAL CHANTELLE CORP   Active                               | 386.99 ft |  |
| 19 TRAPIZZINO LES LLC  Trapizzino Active                          | 391.26 ft |  |
| 20 BARNORTH GROUP LLC  Grey Lady Active                           | 408.13 ft |  |
| ANTLER DISPENSARY INC   Active                                    | 411.22 ft |  |
| 21PENNSYLVANIA JAYCOX INC   The Magician Active                   | 413.44 ft |  |
| 22 133 ESSEX RESTAURANT LLC  Sons of Essex Active                 | 414.89 ft |  |
| BISTRO URUGUAY INC   Active                                       | 416.7 ft  |  |
| 23 SOHO-LUDLOW INC   Ludlow House Active                          | 419.99 ft |  |

| 24 SAUCE MANAGEMENT LLC   Active                              | 425.22 ft |
|---------------------------------------------------------------|-----------|
| 25 RIVINGTON CAFE CORP   Welcome to the Johnsons Active       | 451.99 ft |
| 26 JOHANNGPRO LLC   Excuse My French Active                   | 458.27 ft |
| JOEY BATS CAFE NYC LLC   Active                               | 464.65 ft |
| LOWER EAST SIDE TENEMENT MUSEUM   Active                      | 464.68 ft |
| 27 EAST VILLAGE HOSPITALITY GROUP LLC   Double Chicken Please | 471.85 ft |
| 28 FOUNDATION LOUNGE CORP   Mazaar Bar and Lounge Active      | 476.39 ft |
| 29 122-124 RIVINGTON CORP  La Caverna Active                  | 478.47 ft |
| 812 BROADWAY INC   Active                                     | 498.63 ft |
| REGAL CINEMAS INC   Active                                    | 498.63 ft |
| ESSEX PEARL BY AQUABEST LLC   Active                          | 498.63 ft |
| SAMURICE NY INC   Active                                      | 498.63 ft |
|                                                               |           |